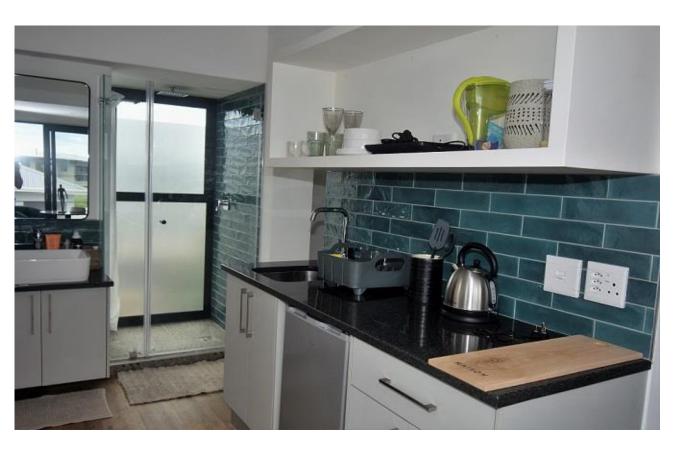

## Whale Rock Ridge 10069

Whale Rock Ridge is a prestigious secure estate near Robberg Nature Reserve and a short drive to the beautiful Robberg Beach. This modern villa is situated in the estate and has been perfectly designed as a holiday villa. The main living area is open plan, with a modern well equipped kitchen, dining table and lounge with fireplace. The living area is light with sliding doors opening onto the pool deck. The pool deck with rim flow pool and outdoor table is the perfect spot to relax. On the same level is a courtyard with fire pit. The villa has a separate TV lounge which is wonderful for teenagers. A modern, well-furnished flat is above the double garage and is equipped with a kitchenette, bathroom and a fireplace for those cool evenings.