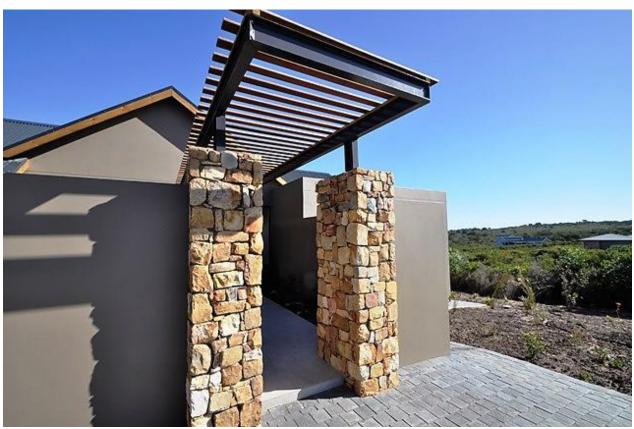

## Whale Rock Ridge 10069

Whale Rock Ridge is a prestigious secure estate near Robberg Nature Reserve and a short drive to the beautiful Robberg Beach. This modern villa is situated in the estate and has been perfectly designed as a holiday villa. The main living area is open plan, with a modern well equipped kitchen, dining table and lounge with fireplace. The living area is light with sliding doors opening onto the pool deck. The pool deck with rim flow pool and outdoor table is the perfect spot to relax. On the same level is a courtyard with fire pit. The villa has a separate TV lounge which is wonderful for teenagers. A modern, well-furnished flat is above the double garage and is equipped with a kitchenette, bathroom and a fireplace for those cool evenings.