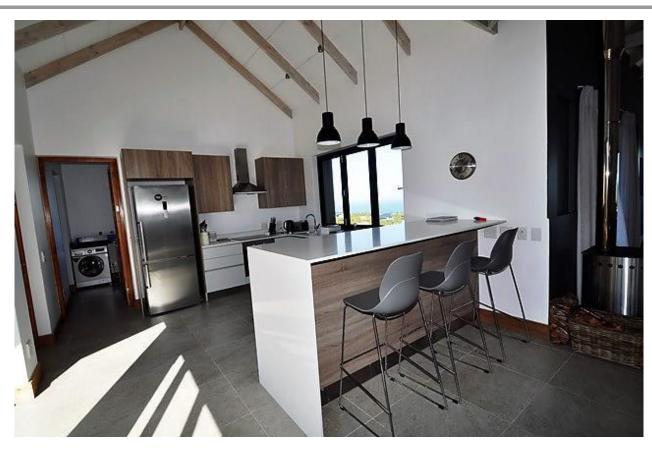

## Whale Rock Ridge 10069

Whale Rock Ridge is a prestigious secure estate near Robberg Nature Reserve and a short drive to the beautiful Robberg Beach. This modern villa is situated in the estate and has been perfectly designed as a holiday villa. The main living area is open plan, with a modern well equipped kitchen, dining table and lounge with fireplace. The living area is light with sliding doors opening onto the pool deck. The pool deck with rim flow pool and outdoor table is the perfect spot to relax. On the same level is a courtyard with fire pit. The villa has a separate TV lounge which is wonderful for teenagers. A modern, well-furnished flat is above the double garage and is equipped with a kitchenette, bathroom and a fireplace for those cool evenings.