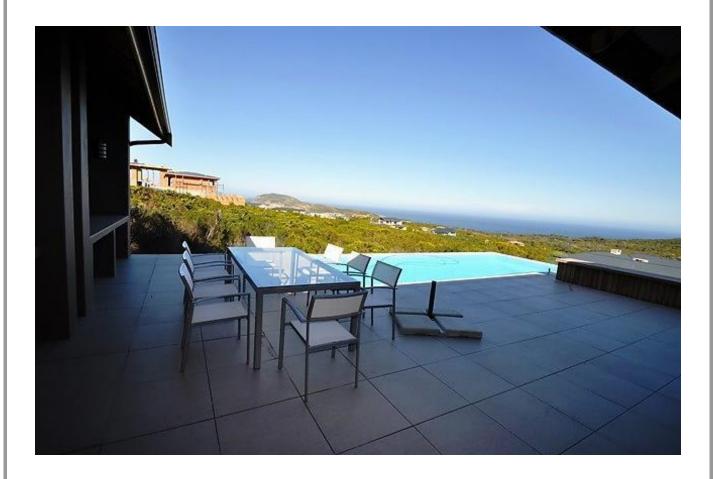

## Whale Rock Ridge 10069

Whale Rock Ridge is a prestigious secure estate near Robberg Nature Reserve and a short drive to the beautiful Robberg Beach. This modern villa is situated in the estate and has been perfectly designed as a holiday villa. The main living area is open plan, with a modern well equipped kitchen, dining table and lounge with fireplace. The living area is light with sliding doors opening onto the pool deck. The pool deck with rim flow pool and outdoor table is the perfect spot to relax. On the same level is a courtyard with fire pit. The villa has a separate TV lounge which is wonderful for teenagers. A modern, well-furnished flat is above the double garage and is equipped with a kitchenette, bathroom and a fireplace for those cool evenings.