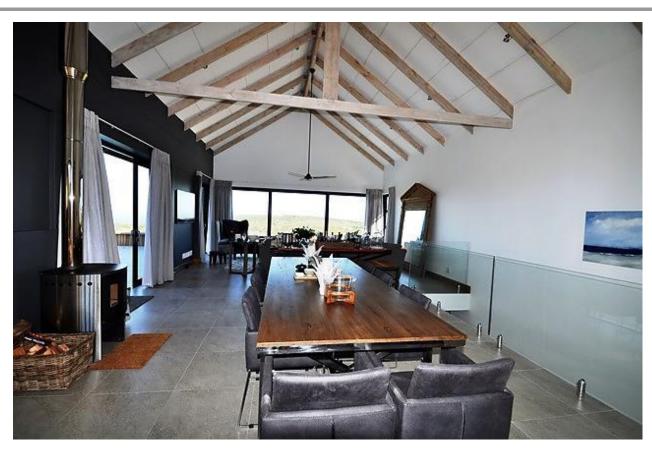

## Whale Rock Ridge 10069

Whale Rock Ridge is a prestigious secure estate near Robberg Nature Reserve and a short drive to the beautiful Robberg Beach. This modern villa is situated in the estate and has been perfectly designed as a holiday villa. The main living area is open plan, with a modern well equipped kitchen, dining table and lounge with fireplace. The living area is light with sliding doors opening onto the pool deck. The pool deck with rim flow pool and outdoor table is the perfect spot to relax. On the same level is a courtyard with fire pit. The villa has a separate TV lounge which is wonderful for teenagers. A modern, well-furnished flat is above the double garage and is equipped with a kitchenette, bathroom and a fireplace for those cool evenings.