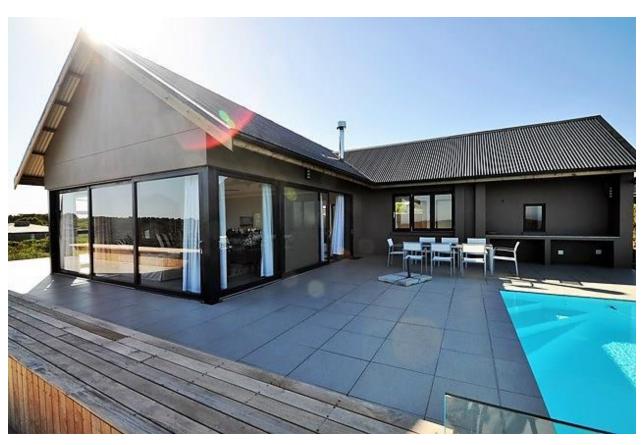

## Whale Rock Ridge 10069

Whale Rock Ridge is a prestigious secure estate near Robberg Nature Reserve and a short drive to the beautiful Robberg Beach. This modern villa is situated in the estate and has been perfectly designed as a holiday villa. The main living area is open plan, with a modern well equipped kitchen, dining table and lounge with fireplace. The living area is light with sliding doors opening onto the pool deck. The pool deck with rim flow pool and outdoor table is the perfect spot to relax. On the same level is a courtyard with fire pit. The villa has a separate TV lounge which is wonderful for teenagers. A modern, well-furnished flat is above the double garage and is equipped with a kitchenette, bathroom and a fireplace for those cool evenings.