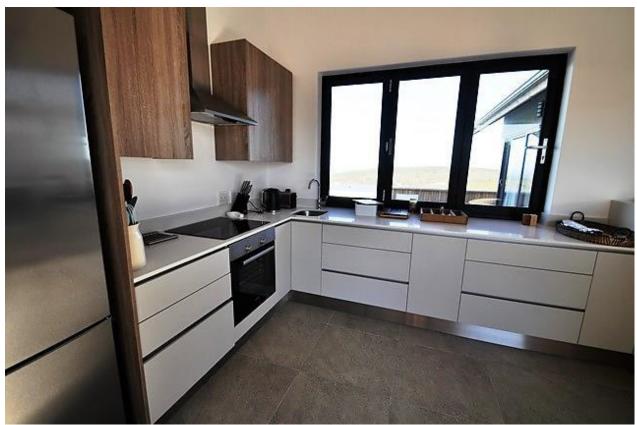

## Whale Rock Ridge 10069

Whale Rock Ridge is a prestigious secure estate near Robberg Nature Reserve and a short drive to the beautiful Robberg Beach. This modern villa is situated in the estate and has been perfectly designed as a holiday villa. The main living area is open plan, with a modern well equipped kitchen, dining table and lounge with fireplace. The living area is light with sliding doors opening onto the pool deck. The pool deck with rim flow pool and outdoor table is the perfect spot to relax. On the same level is a courtyard with fire pit. The villa has a separate TV lounge which is wonderful for teenagers. A modern, well-furnished flat is above the double garage and is equipped with a kitchenette, bathroom and a fireplace for those cool evenings.