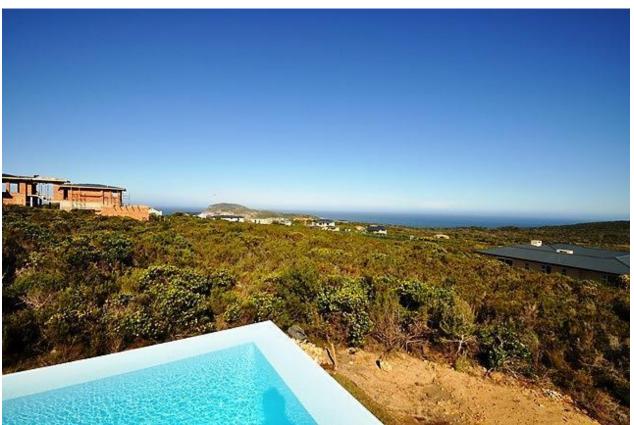

## Whale Rock Ridge 10069

Whale Rock Ridge is a prestigious secure estate near Robberg Nature Reserve and a short drive to the beautiful Robberg Beach. This modern villa is situated in the estate and has been perfectly designed as a holiday villa. The main living area is open plan, with a modern well equipped kitchen, dining table and lounge with fireplace. The living area is light with sliding doors opening onto the pool deck. The pool deck with rim flow pool and outdoor table is the perfect spot to relax. On the same level is a courtyard with fire pit. The villa has a separate TV lounge which is wonderful for teenagers. A modern, well-furnished flat is above the double garage and is equipped with a kitchenette, bathroom and a fireplace for those cool evenings.