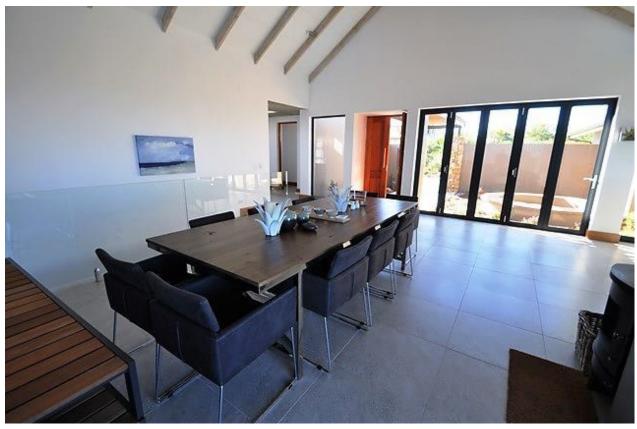

## Whale Rock Ridge 10069

Whale Rock Ridge is a prestigious secure estate near Robberg Nature Reserve and a short drive to the beautiful Robberg Beach. This modern villa is situated in the estate and has been perfectly designed as a holiday villa. The main living area is open plan, with a modern well equipped kitchen, dining table and lounge with fireplace. The living area is light with sliding doors opening onto the pool deck. The pool deck with rim flow pool and outdoor table is the perfect spot to relax. On the same level is a courtyard with fire pit. The villa has a separate TV lounge which is wonderful for teenagers. A modern, well-furnished flat is above the double garage and is equipped with a kitchenette, bathroom and a fireplace for those cool evenings.