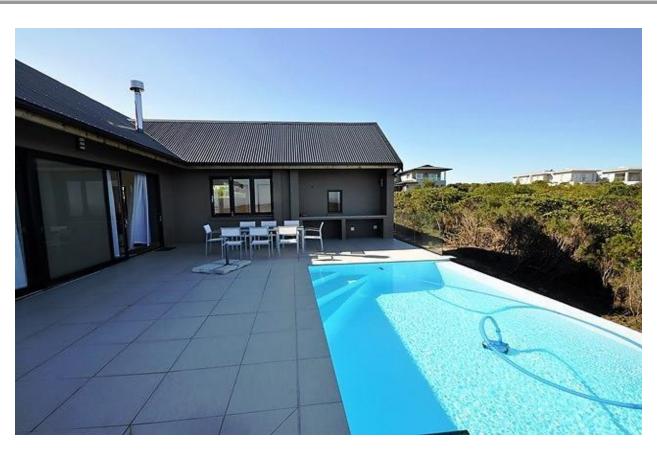

## Whale Rock Ridge 10069

Whale Rock Ridge is a prestigious secure estate near Robberg Nature Reserve and a short drive to the beautiful Robberg Beach. This modern villa is situated in the estate and has been perfectly designed as a holiday villa. The main living area is open plan, with a modern well equipped kitchen, dining table and lounge with fireplace. The living area is light with sliding doors opening onto the pool deck. The pool deck with rim flow pool and outdoor table is the perfect spot to relax. On the same level is a courtyard with fire pit. The villa has a separate TV lounge which is wonderful for teenagers. A modern, well-furnished flat is above the double garage and is equipped with a kitchenette, bathroom and a fireplace for those cool evenings.