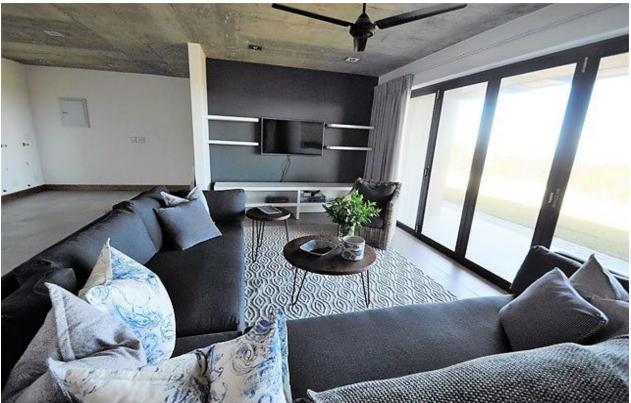

## Whale Rock Ridge 10069

Whale Rock Ridge is a prestigious secure estate near Robberg Nature Reserve and a short drive to the beautiful Robberg Beach. This modern villa is situated in the estate and has been perfectly designed as a holiday villa. The main living area is open plan, with a modern well equipped kitchen, dining table and lounge with fireplace. The living area is light with sliding doors opening onto the pool deck. The pool deck with rim flow pool and outdoor table is the perfect spot to relax. On the same level is a courtyard with fire pit. The villa has a separate TV lounge which is wonderful for teenagers. A modern, well-furnished flat is above the double garage and is equipped with a kitchenette, bathroom and a fireplace for those cool evenings.