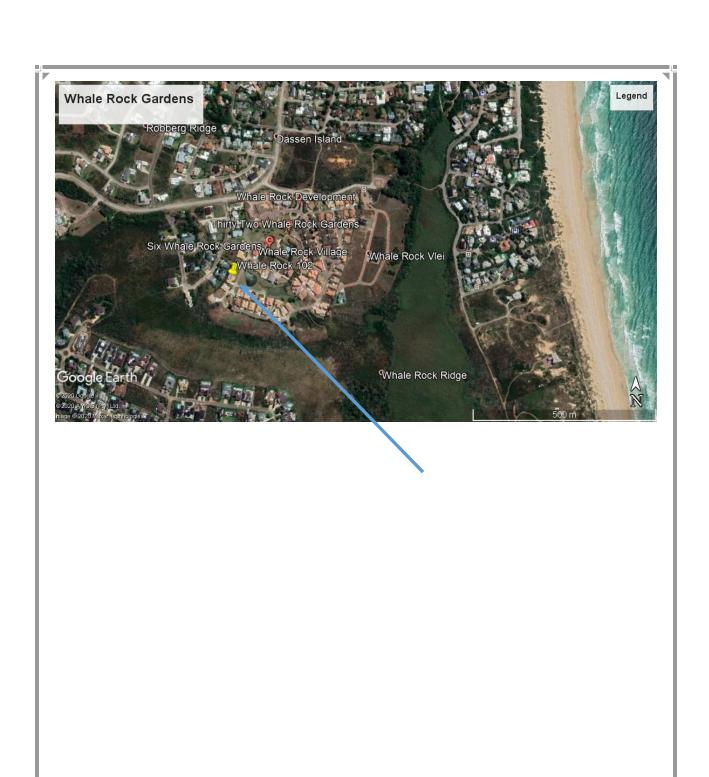

# Whale Rock Gardens 102 (Real-Ax)

Physical address: 102 Whale Rock Gardens

GPS co-ordinates: -34.085996, 23.363525

Location: At the foot of the Robberg, in a secure, quiet housing estate, Only 1km walk from the front door to the beach, and less than 5-minute drive to the shops.