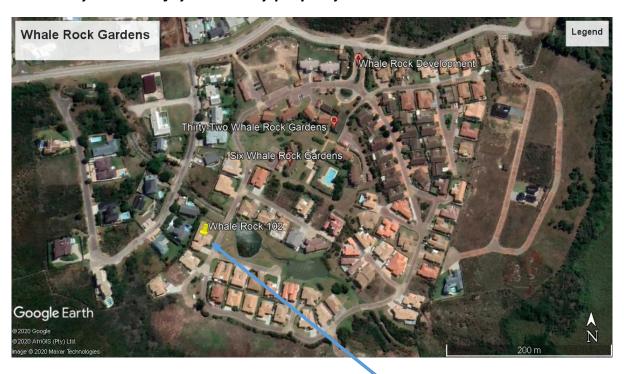

# Whale Rock Gardens 102 (Real-Ax)

Physical address: 102 Whale Rock Gardens

GPS co-ordinates: -34.085996, 23.363525

Location: At the foot of the Robberg, in a secure, quiet housing estate, Only 1km walk from the front door to the beach, and less than 5-minute drive to the shops.