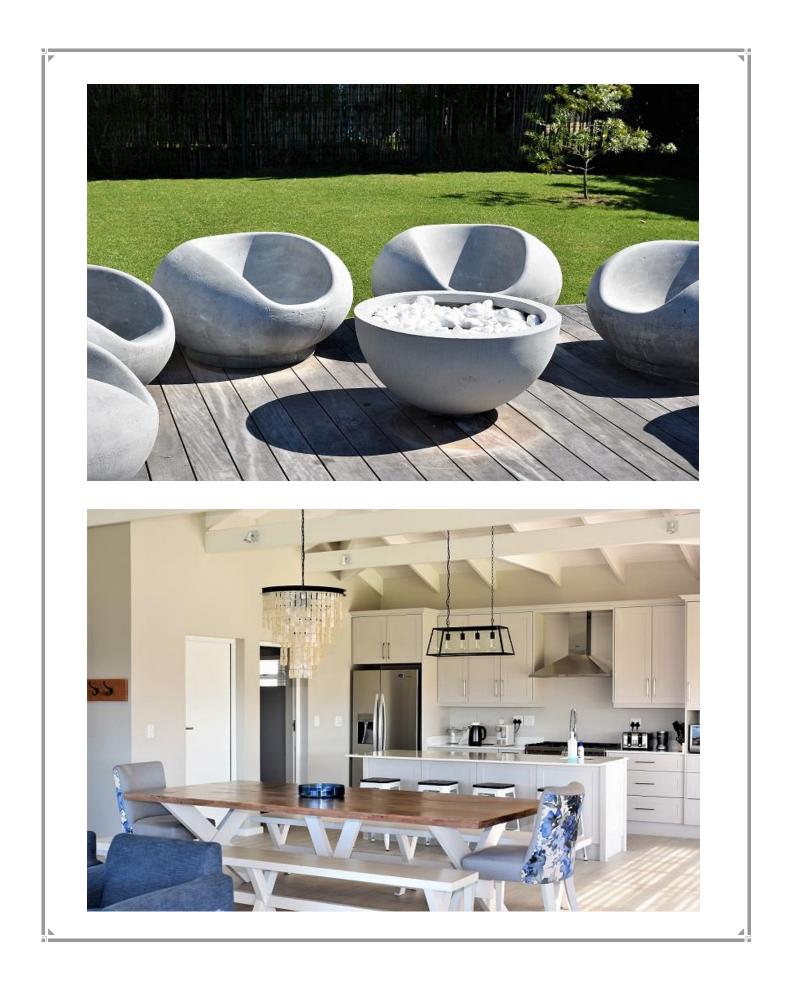

## Whale Rock Garden 102 (Real-Ax)

Situated at the foot of Robberg Hill, in a secure, quiet housing estate. Real-Ax is the perfect holiday home with only 1km walk from the front door to the beach, and a short drive to the shops. What more could you ask for! Real-Ax has 4 beautifully furnished bedrooms, and it can accommodate a single person in the outside room which is ideal if travelling with a nanny/granny/older sibling. The living areas are light and bright with concertina doors leading out to the covered patio with views overlooking the estate dam and Robberg Peninsula in the distance. Enjoy a dip in the pool on a hot summers day and end the day off around the fire pit under the night sky.