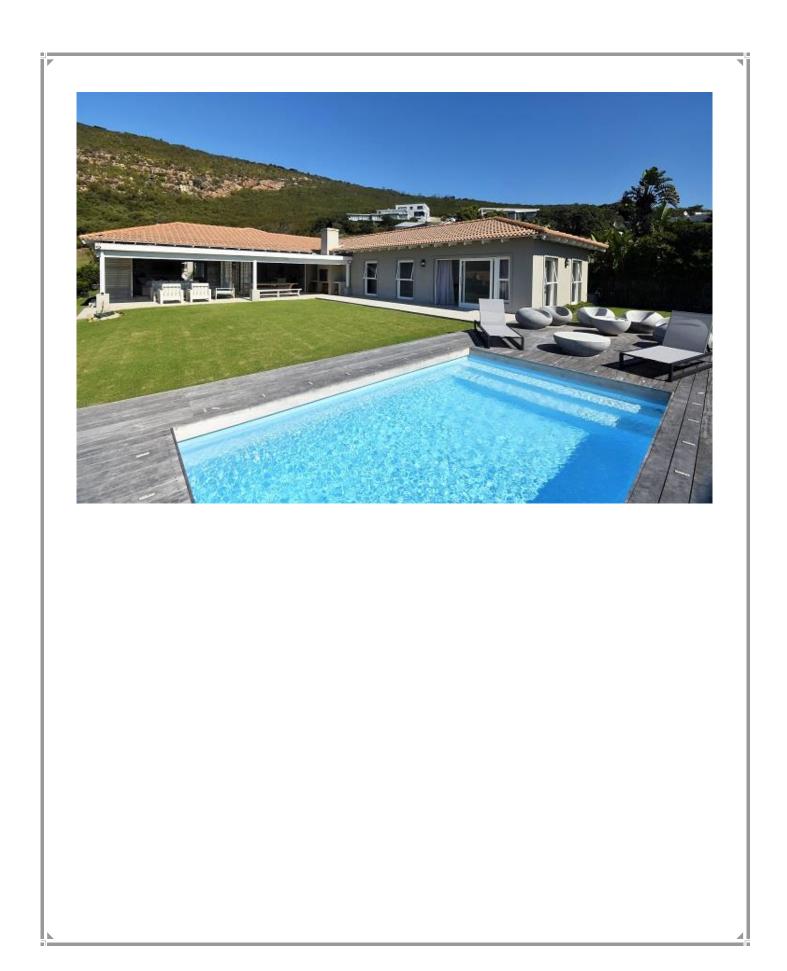

## Whale Rock Garden 102 (Real-Ax)

Situated at the foot of Robberg Hill, in a secure, quiet housing estate. Real-Ax is the perfect holiday home with only 1km walk from the front door to the beach, and a short drive to the shops. What more could you ask for! Real-Ax has 4 beautifully furnished bedrooms, and it can accommodate a single person in the outside room which is ideal if travelling with a nanny/granny/older sibling. The living areas are light and bright with concertina doors leading out to the covered patio with views overlooking the estate dam and Robberg Peninsula in the distance. Enjoy a dip in the pool on a hot summers day and end the day off around the fire pit under the night sky.