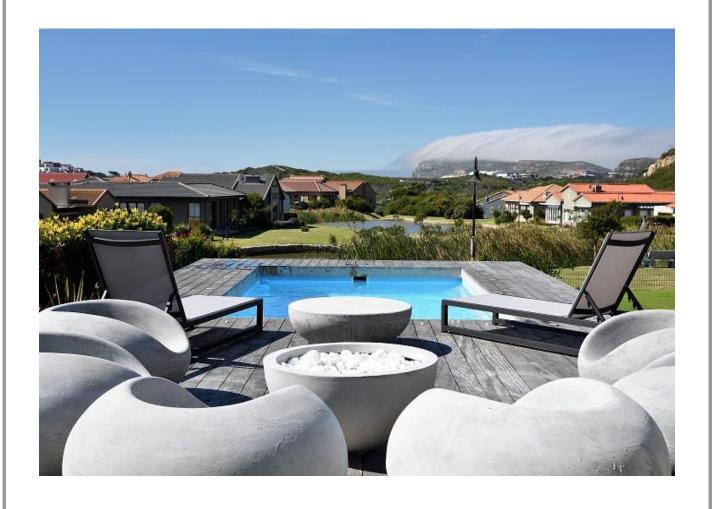

## Whale Rock Garden 102 (Real-Ax)

Situated at the foot of Robberg Hill, in a secure, quiet housing estate. Real-Ax is the perfect holiday home with only 1km walk from the front door to the beach, and a short drive to the shops. What more could you ask for! Real-Ax has 4 beautifully furnished bedrooms, and it can accommodate a single person in the outside room which is ideal if travelling with a nanny/granny/older sibling. The living areas are light and bright with concertina doors leading out to the covered patio with views overlooking the estate dam and Robberg Peninsula in the distance. Enjoy a dip in the pool on a hot summers day and end the day off around the fire pit under the night sky.