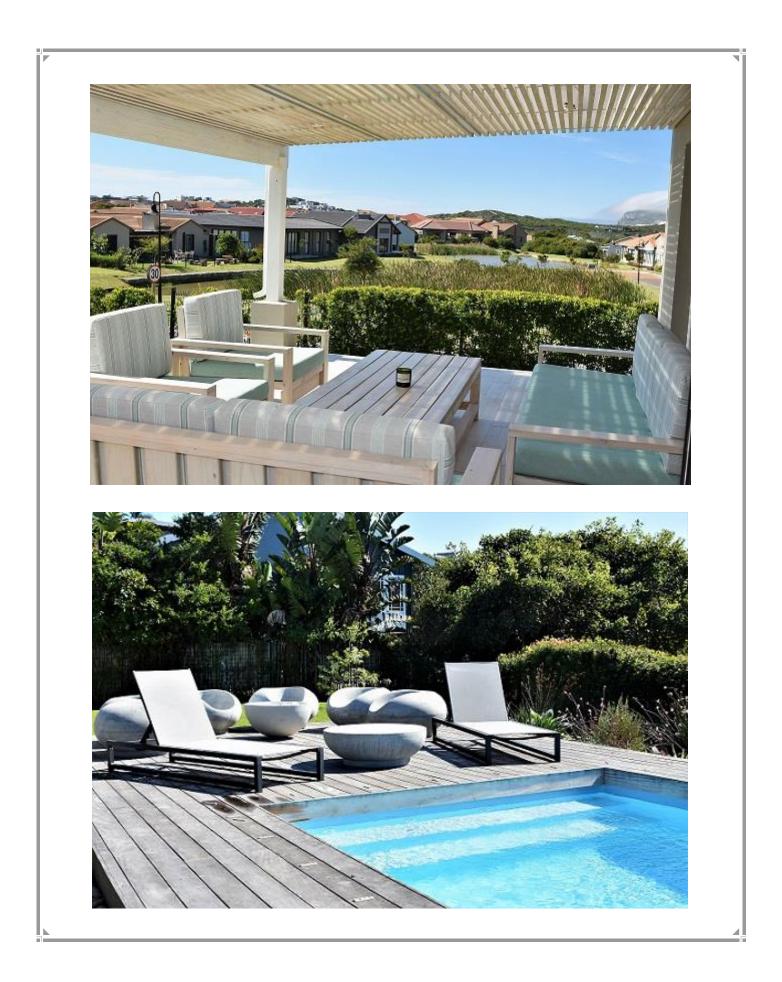

## Whale Rock Garden 102 (Real-Ax)

Situated at the foot of Robberg Hill, in a secure, quiet housing estate. Real-Ax is the perfect holiday home with only 1km walk from the front door to the beach, and a short drive to the shops. What more could you ask for! Real-Ax has 4 beautifully furnished bedrooms, and it can accommodate a single person in the outside room which is ideal if travelling with a nanny/granny/older sibling. The living areas are light and bright with concertina doors leading out to the covered patio with views overlooking the estate dam and Robberg Peninsula in the distance. Enjoy a dip in the pool on a hot summers day and end the day off around the fire pit under the night sky.