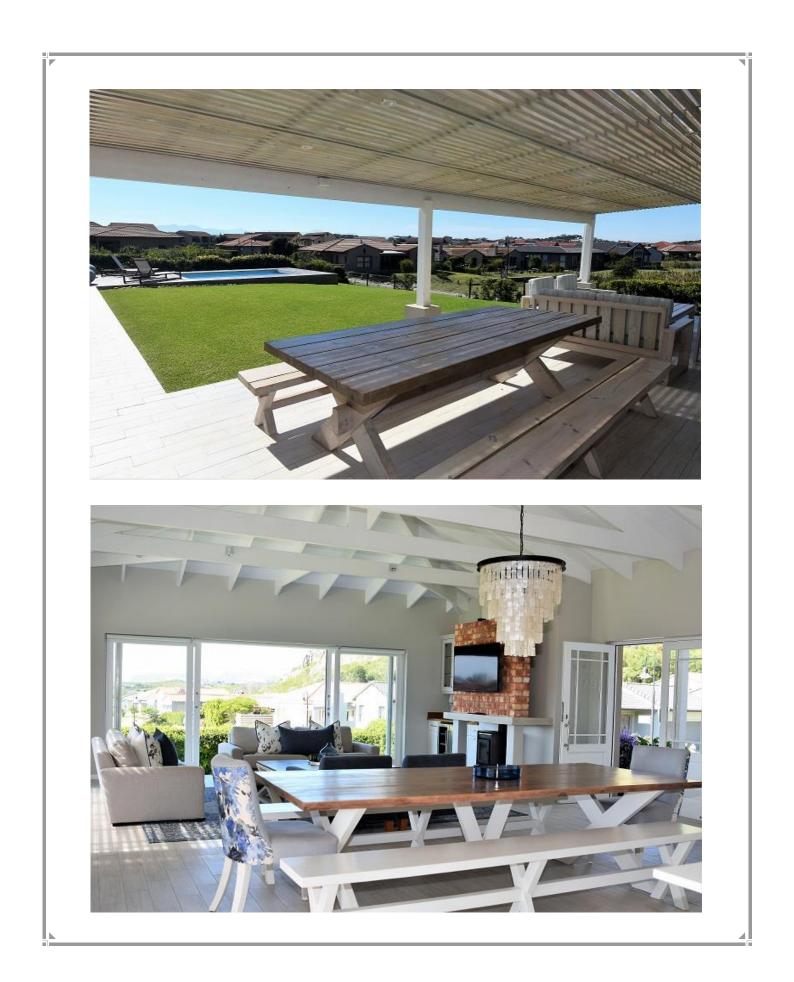

## Whale Rock Garden 102 (Real-Ax)

Situated at the foot of Robberg Hill, in a secure, quiet housing estate. Real-Ax is the perfect holiday home with only 1km walk from the front door to the beach, and a short drive to the shops. What more could you ask for! Real-Ax has 4 beautifully furnished bedrooms, and it can accommodate a single person in the outside room which is ideal if travelling with a nanny/granny/older sibling. The living areas are light and bright with concertina doors leading out to the covered patio with views overlooking the estate dam and Robberg Peninsula in the distance. Enjoy a dip in the pool on a hot summers day and end the day off around the fire pit under the night sky.