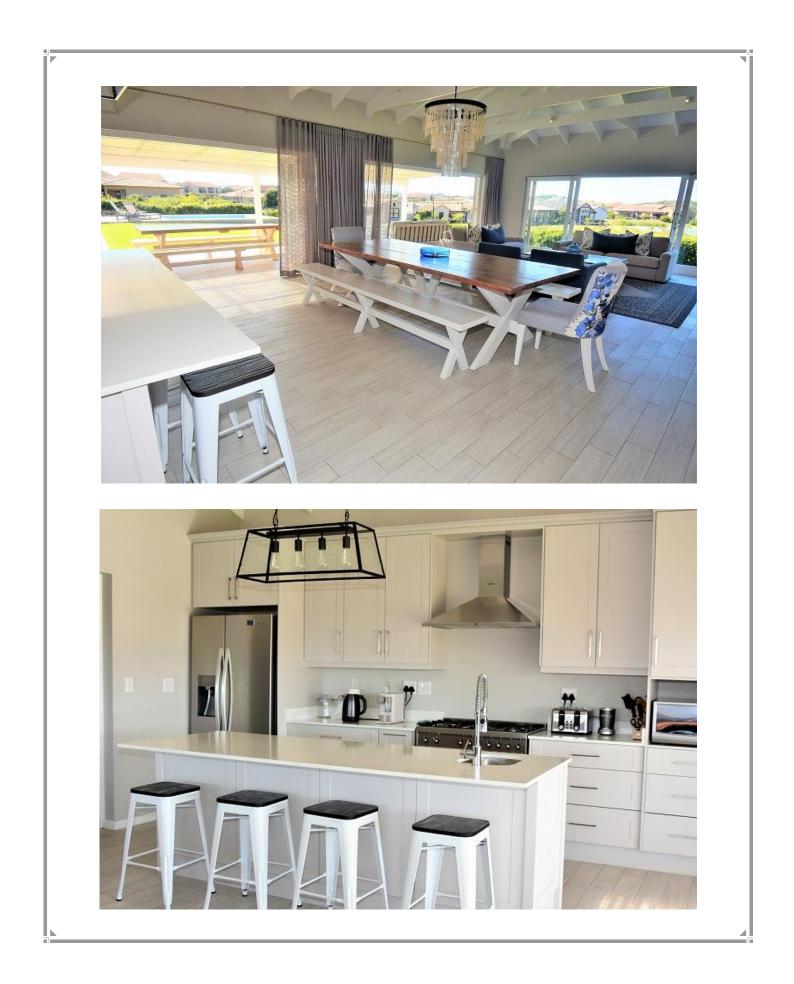

## Whale Rock Garden 102 (Real-Ax)

Situated at the foot of Robberg Hill, in a secure, quiet housing estate. Real-Ax is the perfect holiday home with only 1km walk from the front door to the beach, and a short drive to the shops. What more could you ask for! Real-Ax has 4 beautifully furnished bedrooms, and it can accommodate a single person in the outside room which is ideal if travelling with a nanny/granny/older sibling. The living areas are light and bright with concertina doors leading out to the covered patio with views overlooking the estate dam and Robberg Peninsula in the distance. Enjoy a dip in the pool on a hot summers day and end the day off around the fire pit under the night sky.