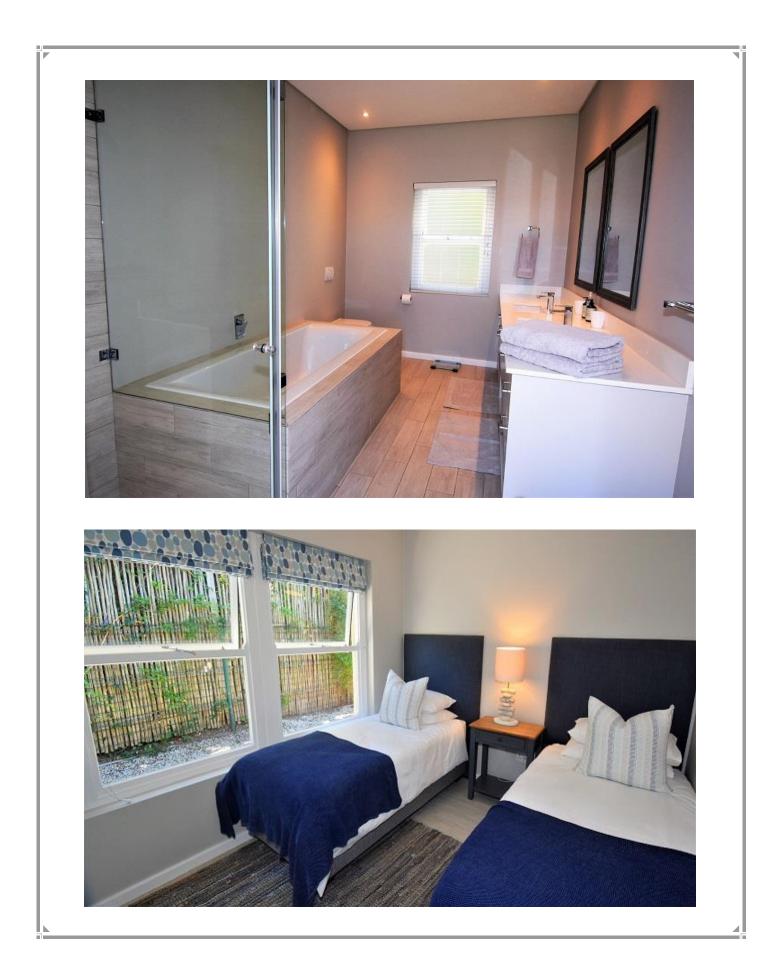

## Whale Rock Garden 102 (Real-Ax)

Situated at the foot of Robberg Hill, in a secure, quiet housing estate. Real-Ax is the perfect holiday home with only 1km walk from the front door to the beach, and a short drive to the shops. What more could you ask for! Real-Ax has 4 beautifully furnished bedrooms, and it can accommodate a single person in the outside room which is ideal if travelling with a nanny/granny/older sibling. The living areas are light and bright with concertina doors leading out to the covered patio with views overlooking the estate dam and Robberg Peninsula in the distance. Enjoy a dip in the pool on a hot summers day and end the day off around the fire pit under the night sky.