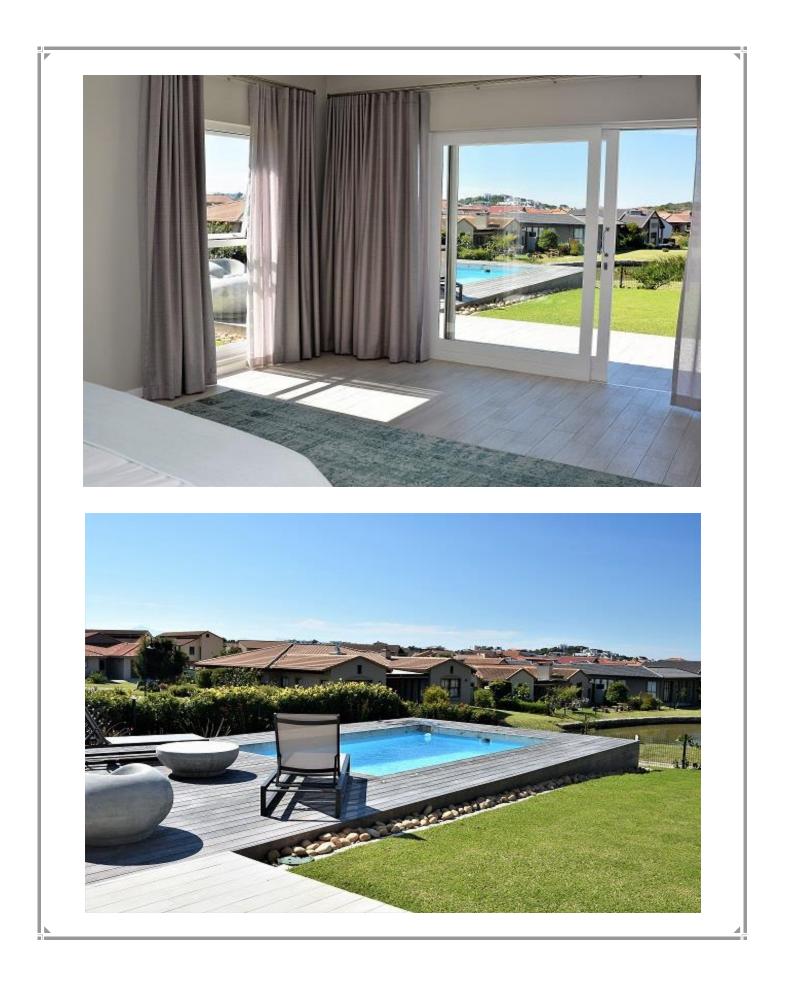

## Whale Rock Garden 102 (Real-Ax)

Situated at the foot of Robberg Hill, in a secure, quiet housing estate. Real-Ax is the perfect holiday home with only 1km walk from the front door to the beach, and a short drive to the shops. What more could you ask for! Real-Ax has 4 beautifully furnished bedrooms, and it can accommodate a single person in the outside room which is ideal if travelling with a nanny/granny/older sibling. The living areas are light and bright with concertina doors leading out to the covered patio with views overlooking the estate dam and Robberg Peninsula in the distance. Enjoy a dip in the pool on a hot summers day and end the day off around the fire pit under the night sky.