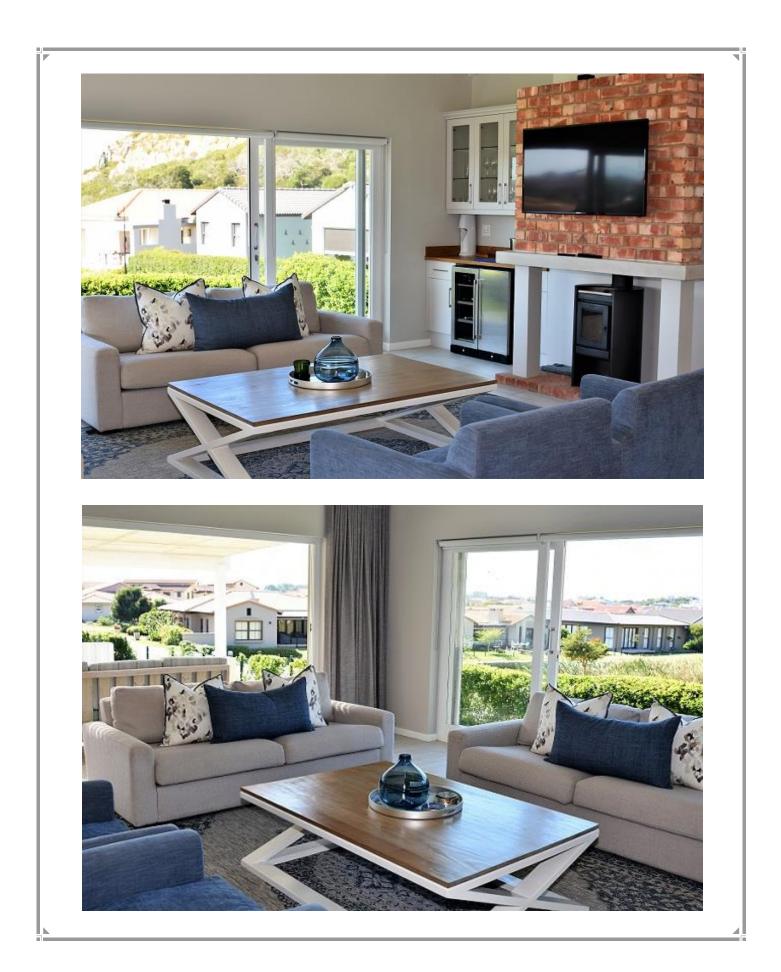

## Whale Rock Garden 102 (Real-Ax)

Situated at the foot of Robberg Hill, in a secure, quiet housing estate. Real-Ax is the perfect holiday home with only 1km walk from the front door to the beach, and a short drive to the shops. What more could you ask for! Real-Ax has 4 beautifully furnished bedrooms, and it can accommodate a single person in the outside room which is ideal if travelling with a nanny/granny/older sibling. The living areas are light and bright with concertina doors leading out to the covered patio with views overlooking the estate dam and Robberg Peninsula in the distance. Enjoy a dip in the pool on a hot summers day and end the day off around the fire pit under the night sky.