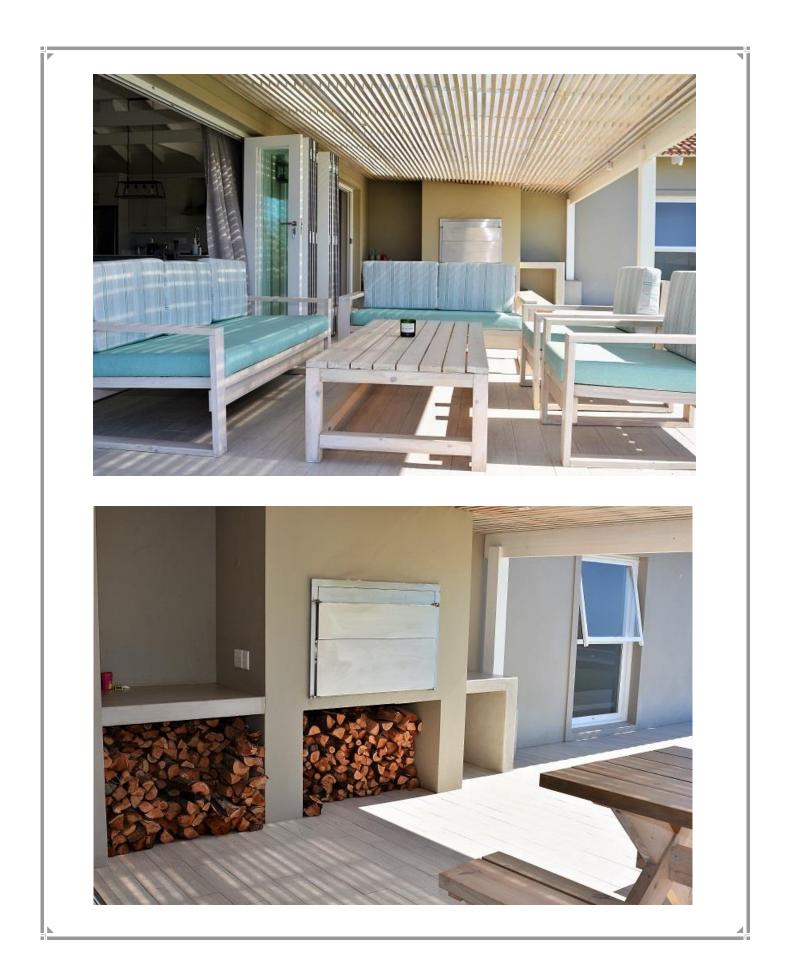

## Whale Rock Garden 102 (Real-Ax)

Situated at the foot of Robberg Hill, in a secure, quiet housing estate. Real-Ax is the perfect holiday home with only 1km walk from the front door to the beach, and a short drive to the shops. What more could you ask for! Real-Ax has 4 beautifully furnished bedrooms, and it can accommodate a single person in the outside room which is ideal if travelling with a nanny/granny/older sibling. The living areas are light and bright with concertina doors leading out to the covered patio with views overlooking the estate dam and Robberg Peninsula in the distance. Enjoy a dip in the pool on a hot summers day and end the day off around the fire pit under the night sky.