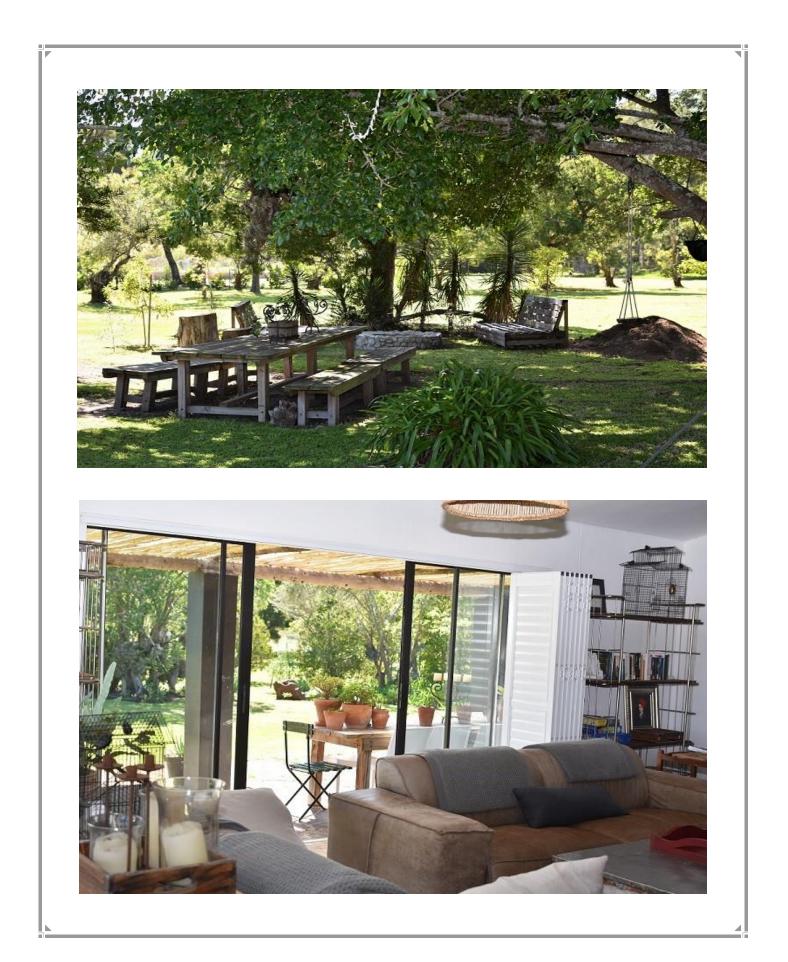

This lovely three-bedroom property, surrounded by nature, is situated on the banks of the Bitou River estuary just a short drive outside Plettenberg Bay. The living areas have a beautiful open plan flow where views of the river and garden can be enjoyed from the different lounge spaces. The dining room leads onto an outside deck living area which is the perfect spot to relax and enjoy the sunset after a day of activities. Enjoy al fresco dining on the covered patio or under the Fig tree and end the day off sitting around the fire pit admiring the night sky. Please note that there is a separate cottage on the property for Airbnb guests. The cottage is 250m away from the main property and has its own access.