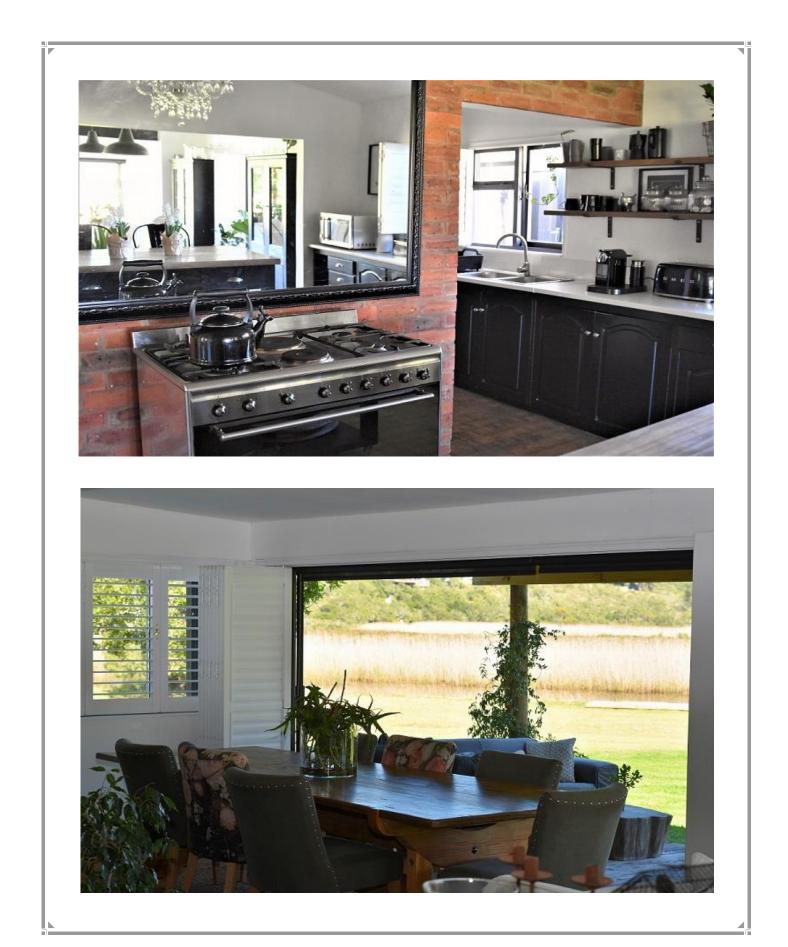

This lovely three-bedroom property, surrounded by nature, is situated on the banks of the Bitou River estuary just a short drive outside Plettenberg Bay. The living areas have a beautiful open plan flow where views of the river and garden can be enjoyed from the different lounge spaces. The dining room leads onto an outside deck living area which is the perfect spot to relax and enjoy the sunset after a day of activities. Enjoy al fresco dining on the covered patio or under the Fig tree and end the day off sitting around the fire pit admiring the night sky. Please note that there is a separate cottage on the property for Airbnb guests. The cottage is 250m away from the main property and has its own access.