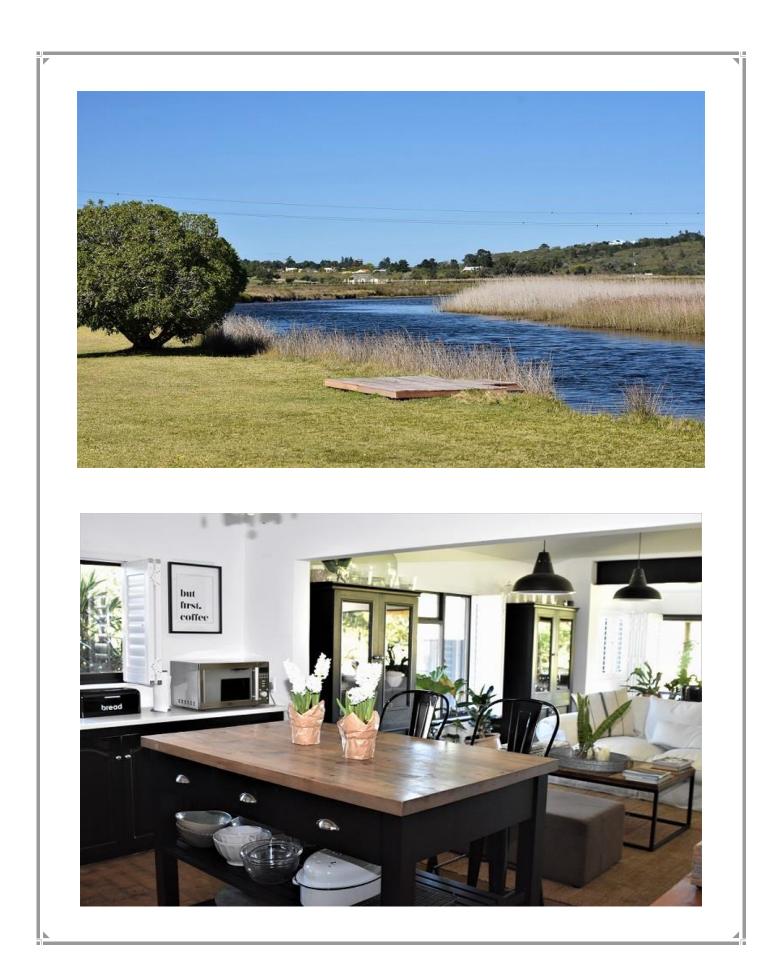

This lovely three-bedroom property, surrounded by nature, is situated on the banks of the Bitou River estuary just a short drive outside Plettenberg Bay. The living areas have a beautiful open plan flow where views of the river and garden can be enjoyed from the different lounge spaces. The dining room leads onto an outside deck living area which is the perfect spot to relax and enjoy the sunset after a day of activities. Enjoy al fresco dining on the covered patio or under the Fig tree and end the day off sitting around the fire pit admiring the night sky. Please note that there is a separate cottage on the property for Airbnb guests. The cottage is 250m away from the main property and has its own access.