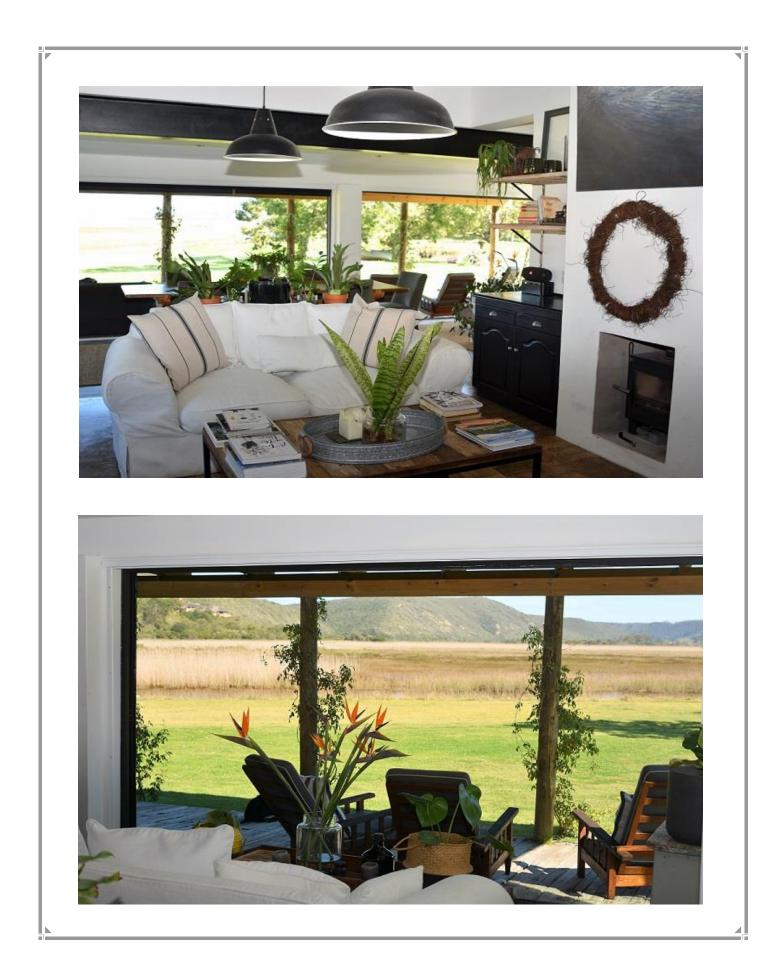

This lovely three-bedroom property, surrounded by nature, is situated on the banks of the Bitou River estuary just a short drive outside Plettenberg Bay. The living areas have a beautiful open plan flow where views of the river and garden can be enjoyed from the different lounge spaces. The dining room leads onto an outside deck living area which is the perfect spot to relax and enjoy the sunset after a day of activities. Enjoy al fresco dining on the covered patio or under the Fig tree and end the day off sitting around the fire pit admiring the night sky. Please note that there is a separate cottage on the property for Airbnb guests. The cottage is 250m away from the main property and has its own access.