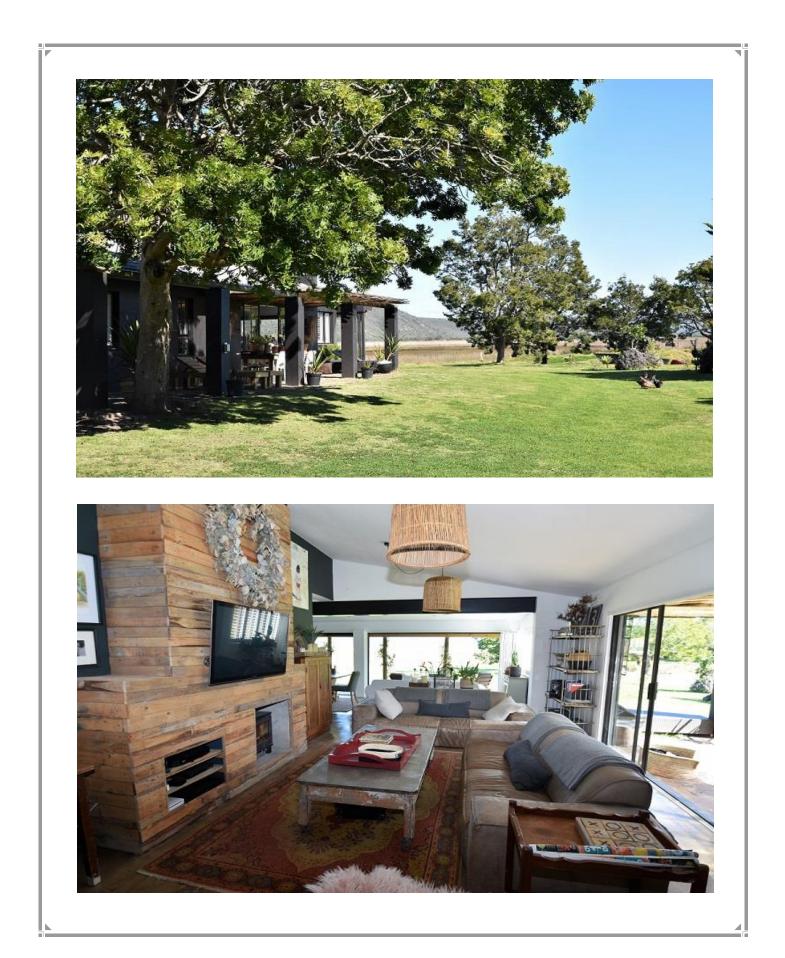

This lovely three-bedroom property, surrounded by nature, is situated on the banks of the Bitou River estuary just a short drive outside Plettenberg Bay. The living areas have a beautiful open plan flow where views of the river and garden can be enjoyed from the different lounge spaces. The dining room leads onto an outside deck living area which is the perfect spot to relax and enjoy the sunset after a day of activities. Enjoy al fresco dining on the covered patio or under the Fig tree and end the day off sitting around the fire pit admiring the night sky. Please note that there is a separate cottage on the property for Airbnb guests. The cottage is 250m away from the main property and has its own access.