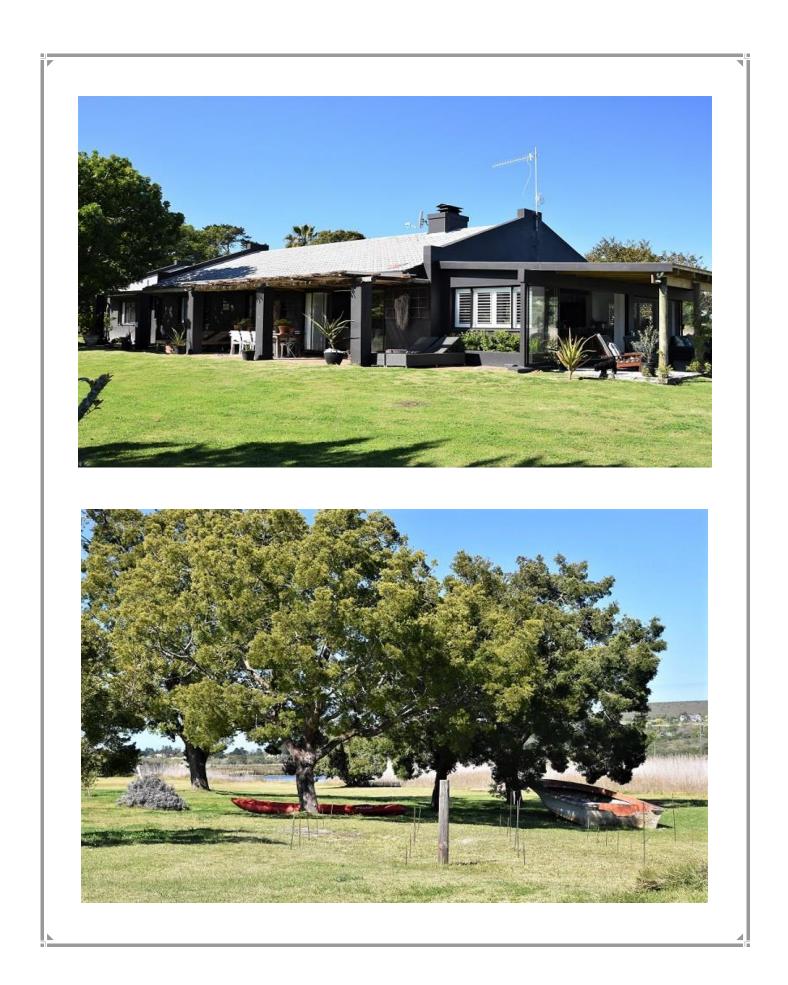

This lovely three-bedroom property, surrounded by nature, is situated on the banks of the Bitou River estuary just a short drive outside Plettenberg Bay. The living areas have a beautiful open plan flow where views of the river and garden can be enjoyed from the different lounge spaces. The dining room leads onto an outside deck living area which is the perfect spot to relax and enjoy the sunset after a day of activities. Enjoy al fresco dining on the covered patio or under the Fig tree and end the day off sitting around the fire pit admiring the night sky. Please note that there is a separate cottage on the property for Airbnb guests. The cottage is 250m away from the main property and has its own access.