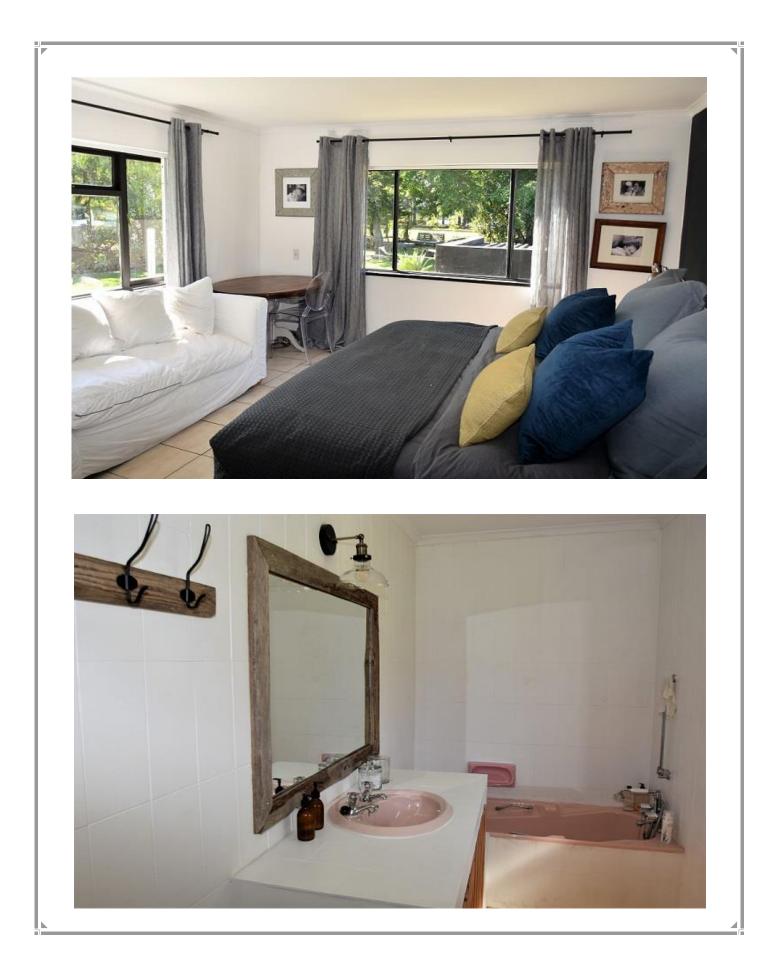

This lovely three-bedroom property, surrounded by nature, is situated on the banks of the Bitou River estuary just a short drive outside Plettenberg Bay. The living areas have a beautiful open plan flow where views of the river and garden can be enjoyed from the different lounge spaces. The dining room leads onto an outside deck living area which is the perfect spot to relax and enjoy the sunset after a day of activities. Enjoy al fresco dining on the covered patio or under the Fig tree and end the day off sitting around the fire pit admiring the night sky. Please note that there is a separate cottage on the property for Airbnb guests. The cottage is 250m away from the main property and has its own access.