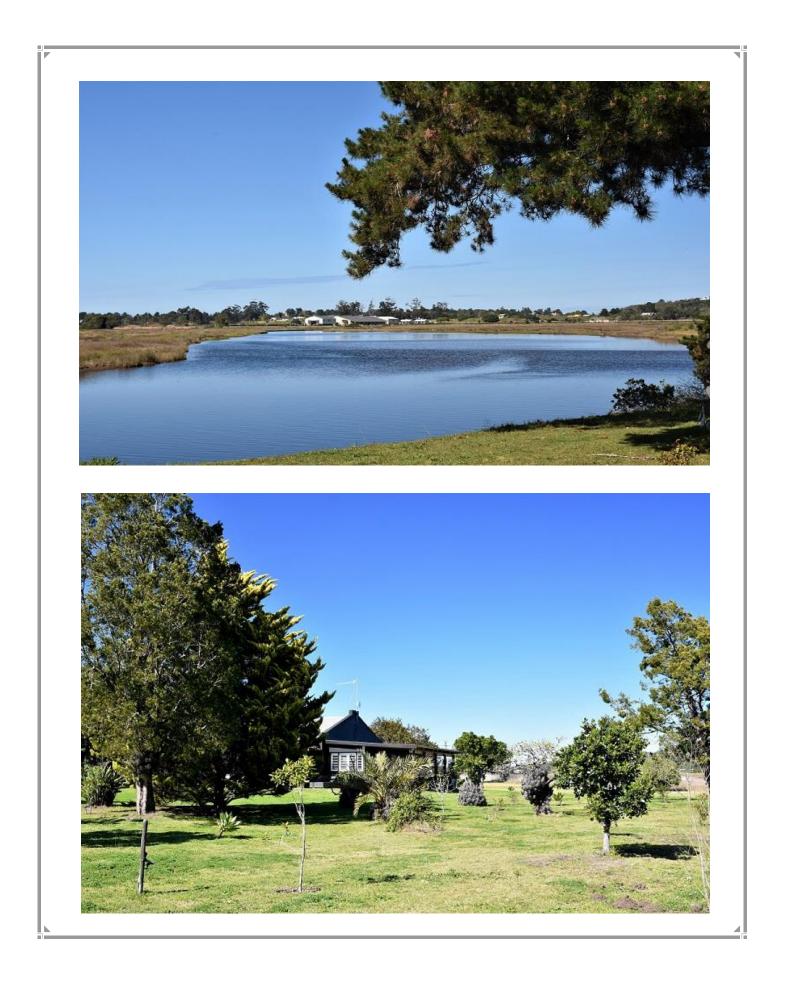

This lovely three-bedroom property, surrounded by nature, is situated on the banks of the Bitou River estuary just a short drive outside Plettenberg Bay. The living areas have a beautiful open plan flow where views of the river and garden can be enjoyed from the different lounge spaces. The dining room leads onto an outside deck living area which is the perfect spot to relax and enjoy the sunset after a day of activities. Enjoy al fresco dining on the covered patio or under the Fig tree and end the day off sitting around the fire pit admiring the night sky. Please note that there is a separate cottage on the property for Airbnb guests. The cottage is 250m away from the main property and has its own access.