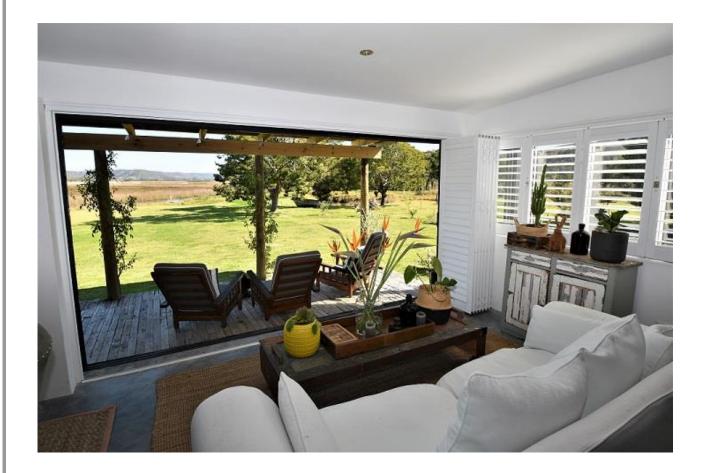

This lovely three-bedroom property, surrounded by nature, is situated on the banks of the Bitou River estuary just a short drive outside Plettenberg Bay. The living areas have a beautiful open plan flow where views of the river and garden can be enjoyed from the different lounge spaces. The dining room leads onto an outside deck living area which is the perfect spot to relax and enjoy the sunset after a day of activities. Enjoy al fresco dining on the covered patio or under the Fig tree and end the day off sitting around the fire pit admiring the night sky. Please note that there is a separate cottage on the property for Airbnb guests. The cottage is 250m away from the main property and has its own access.