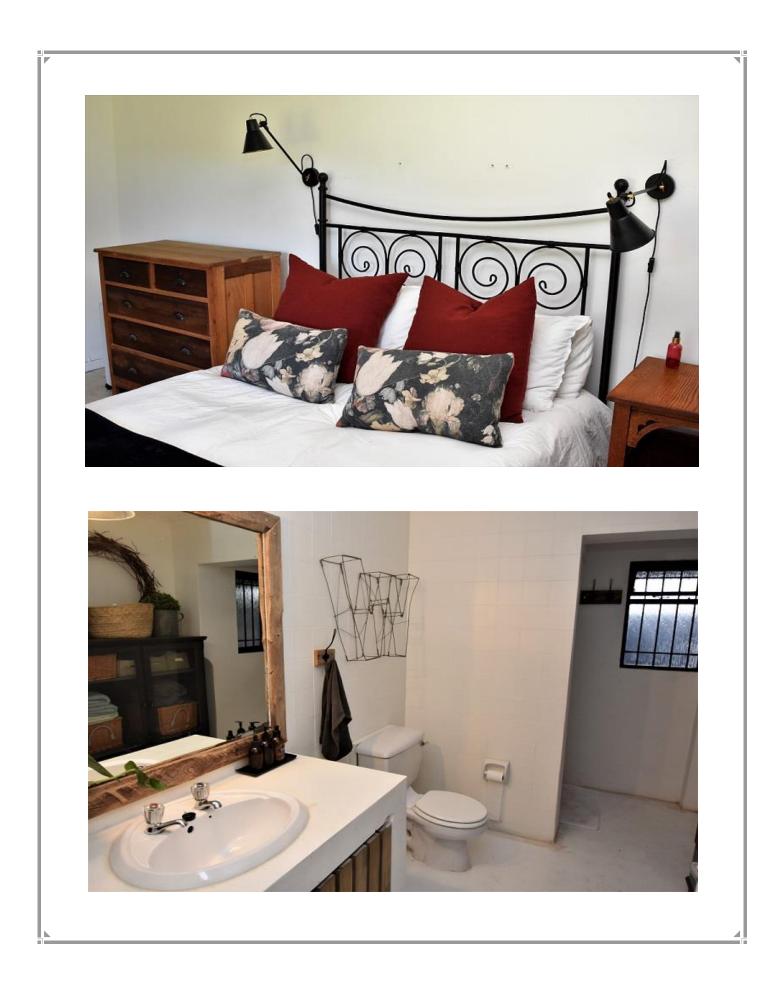

This lovely three-bedroom property, surrounded by nature, is situated on the banks of the Bitou River estuary just a short drive outside Plettenberg Bay. The living areas have a beautiful open plan flow where views of the river and garden can be enjoyed from the different lounge spaces. The dining room leads onto an outside deck living area which is the perfect spot to relax and enjoy the sunset after a day of activities. Enjoy al fresco dining on the covered patio or under the Fig tree and end the day off sitting around the fire pit admiring the night sky. Please note that there is a separate cottage on the property for Airbnb guests. The cottage is 250m away from the main property and has its own access.