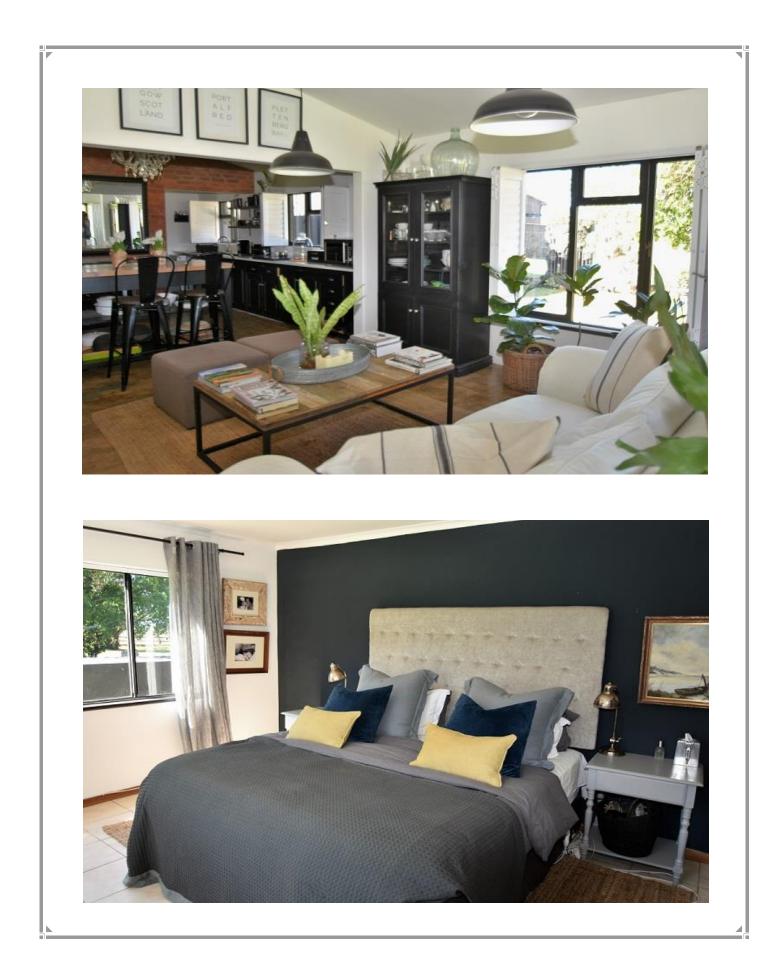

This lovely three-bedroom property, surrounded by nature, is situated on the banks of the Bitou River estuary just a short drive outside Plettenberg Bay. The living areas have a beautiful open plan flow where views of the river and garden can be enjoyed from the different lounge spaces. The dining room leads onto an outside deck living area which is the perfect spot to relax and enjoy the sunset after a day of activities. Enjoy al fresco dining on the covered patio or under the Fig tree and end the day off sitting around the fire pit admiring the night sky. Please note that there is a separate cottage on the property for Airbnb guests. The cottage is 250m away from the main property and has its own access.