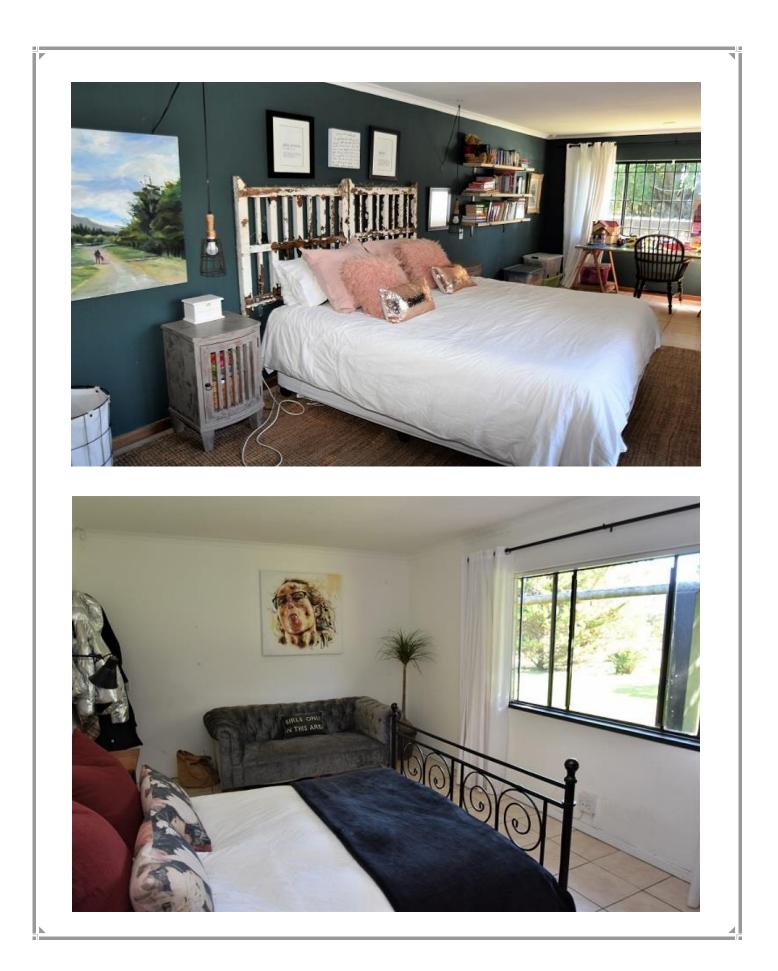

This lovely three-bedroom property, surrounded by nature, is situated on the banks of the Bitou River estuary just a short drive outside Plettenberg Bay. The living areas have a beautiful open plan flow where views of the river and garden can be enjoyed from the different lounge spaces. The dining room leads onto an outside deck living area which is the perfect spot to relax and enjoy the sunset after a day of activities. Enjoy al fresco dining on the covered patio or under the Fig tree and end the day off sitting around the fire pit admiring the night sky. Please note that there is a separate cottage on the property for Airbnb guests. The cottage is 250m away from the main property and has its own access.