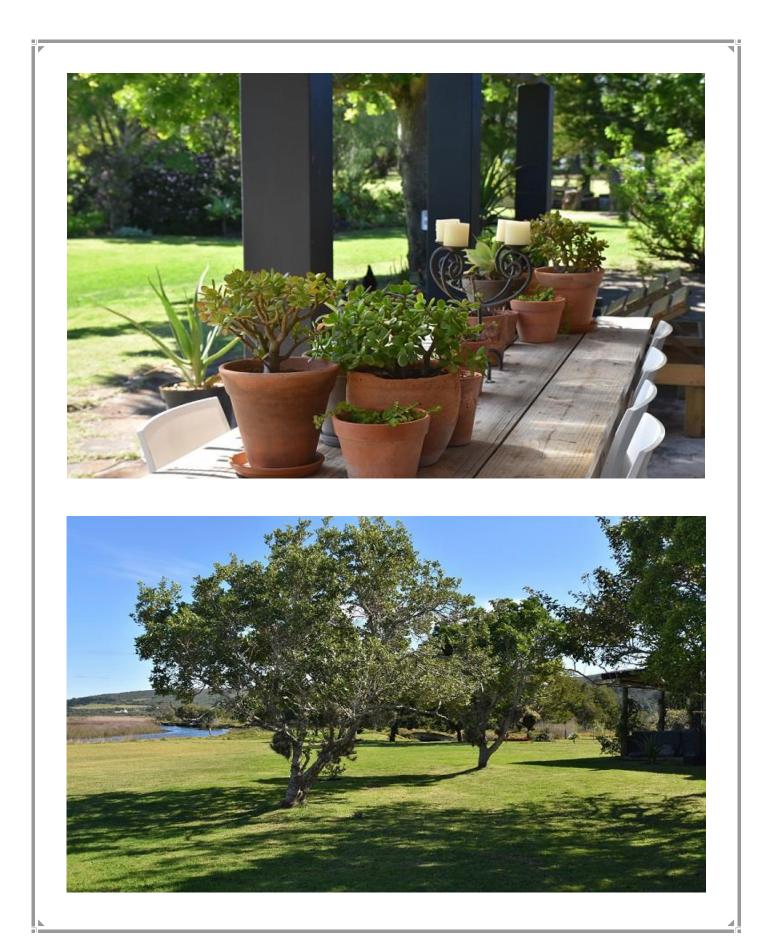

This lovely three-bedroom property, surrounded by nature, is situated on the banks of the Bitou River estuary just a short drive outside Plettenberg Bay. The living areas have a beautiful open plan flow where views of the river and garden can be enjoyed from the different lounge spaces. The dining room leads onto an outside deck living area which is the perfect spot to relax and enjoy the sunset after a day of activities. Enjoy al fresco dining on the covered patio or under the Fig tree and end the day off sitting around the fire pit admiring the night sky. Please note that there is a separate cottage on the property for Airbnb guests. The cottage is 250m away from the main property and has its own access.