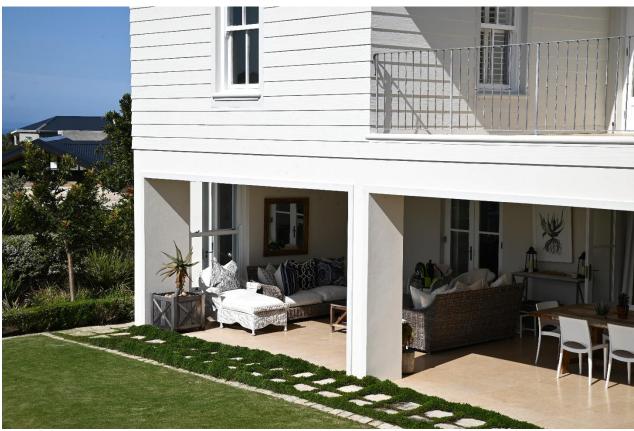

## Watsonia Villa

A gorgeous villa situated in the beautiful secure Brackenridge Estate. Spacious and elegantly furnished throughout this is a wonderful holiday home to relax and enjoy all it has to offer. The pool and outdoor lounge and dining area are perfect spots to spend long summer days, soaking up the sun and taking in the view below or enjoying a barbeque and sundowners after a day out. The downstairs level has two lounges, one with a gas fireplace, and there is a lovely dining area which flows off the kitchen, making for easy entertainment. There are five beautifully furnished bedrooms. One bedroom is downstairs and four are upstairs including the master bedroom which leads out onto a balcony and has a cosy lounge room. This villa is superb and very well equipped and is just a short drive to the beaches and shops.