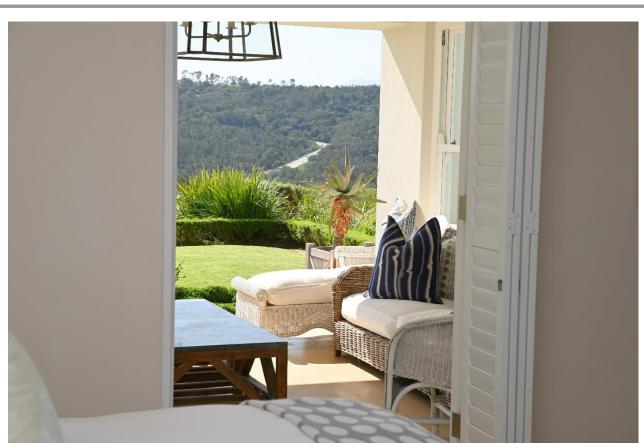

## Watsonia Villa

A gorgeous villa situated in the beautiful secure Brackenridge Estate. Spacious and elegantly furnished throughout this is a wonderful holiday home to relax and enjoy all it has to offer. The pool and outdoor lounge and dining area are perfect spots to spend long summer days, soaking up the sun and taking in the view below or enjoying a barbeque and sundowners after a day out. The downstairs level has two lounges, one with a gas fireplace, and there is a lovely dining area which flows off the kitchen, making for easy entertainment. There are five beautifully furnished bedrooms. One bedroom is downstairs and four are upstairs including the master bedroom which leads out onto a balcony and has a cosy lounge room. This villa is superb and very well equipped and is just a short drive to the beaches and shops.