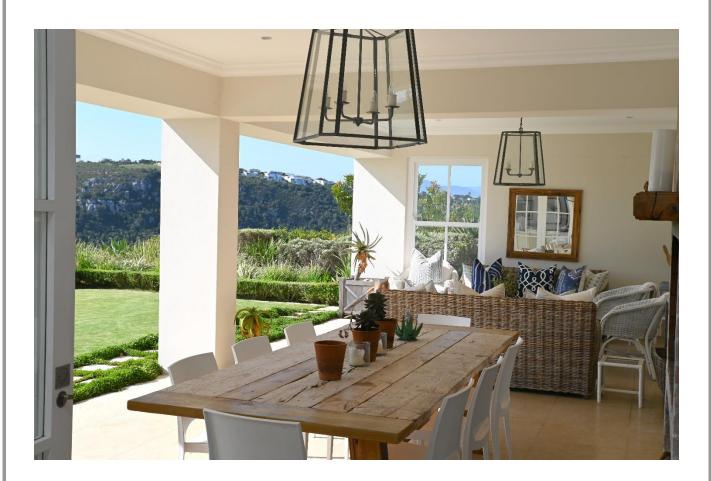

## Watsonia Villa

A gorgeous villa situated in the beautiful secure Brackenridge Estate. Spacious and elegantly furnished throughout this is a wonderful holiday home to relax and enjoy all it has to offer. The pool and outdoor lounge and dining area are perfect spots to spend long summer days, soaking up the sun and taking in the view below or enjoying a barbeque and sundowners after a day out. The downstairs level has two lounges, one with a gas fireplace, and there is a lovely dining area which flows off the kitchen, making for easy entertainment. There are five beautifully furnished bedrooms. One bedroom is downstairs and four are upstairs including the master bedroom which leads out onto a balcony and has a cosy lounge room. This villa is superb and very well equipped and is just a short drive to the beaches and shops.