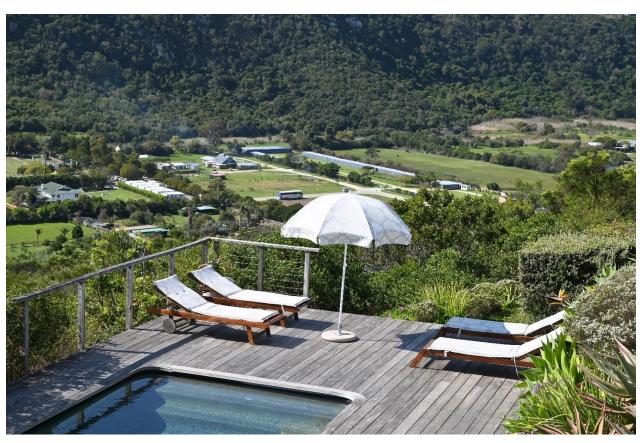

## Watsonia Villa

A gorgeous villa situated in the beautiful secure Brackenridge Estate. Spacious and elegantly furnished throughout this is a wonderful holiday home to relax and enjoy all it has to offer. The pool and outdoor lounge and dining area are perfect spots to spend long summer days, soaking up the sun and taking in the view below or enjoying a barbeque and sundowners after a day out. The downstairs level has two lounges, one with a gas fireplace, and there is a lovely dining area which flows off the kitchen, making for easy entertainment. There are five beautifully furnished bedrooms. One bedroom is downstairs and four are upstairs including the master bedroom which leads out onto a balcony and has a cosy lounge room. This villa is superb and very well equipped and is just a short drive to the beaches and shops.