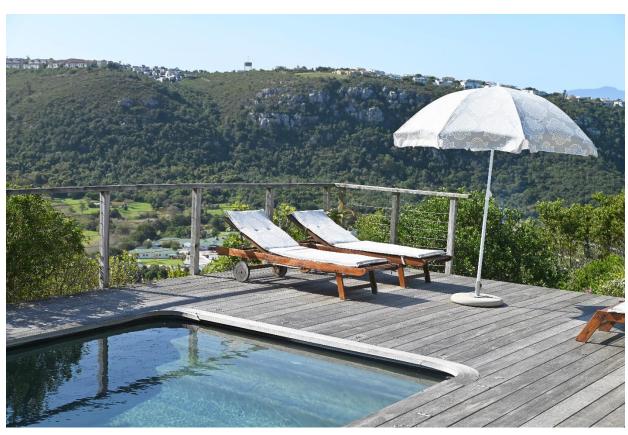

## Watsonia Villa

A gorgeous villa situated in the beautiful secure Brackenridge Estate. Spacious and elegantly furnished throughout this is a wonderful holiday home to relax and enjoy all it has to offer. The pool and outdoor lounge and dining area are perfect spots to spend long summer days, soaking up the sun and taking in the view below or enjoying a barbeque and sundowners after a day out. The downstairs level has two lounges, one with a gas fireplace, and there is a lovely dining area which flows off the kitchen, making for easy entertainment. There are five beautifully furnished bedrooms. One bedroom is downstairs and four are upstairs including the master bedroom which leads out onto a balcony and has a cosy lounge room. This villa is superb and very well equipped and is just a short drive to the beaches and shops.