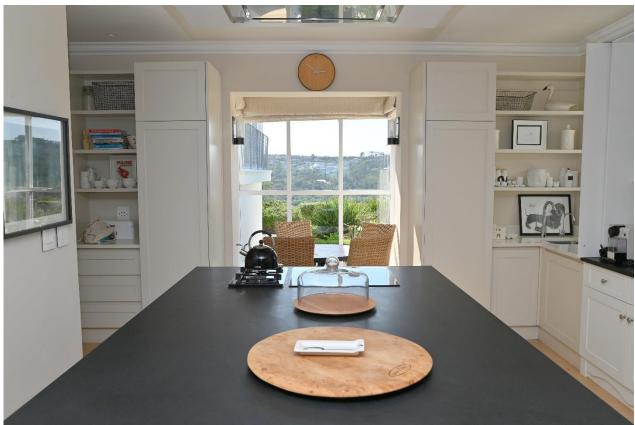

## Watsonia Villa

A gorgeous villa situated in the beautiful secure Brackenridge Estate. Spacious and elegantly furnished throughout this is a wonderful holiday home to relax and enjoy all it has to offer. The pool and outdoor lounge and dining area are perfect spots to spend long summer days, soaking up the sun and taking in the view below or enjoying a barbeque and sundowners after a day out. The downstairs level has two lounges, one with a gas fireplace, and there is a lovely dining area which flows off the kitchen, making for easy entertainment. There are five beautifully furnished bedrooms. One bedroom is downstairs and four are upstairs including the master bedroom which leads out onto a balcony and has a cosy lounge room. This villa is superb and very well equipped and is just a short drive to the beaches and shops.