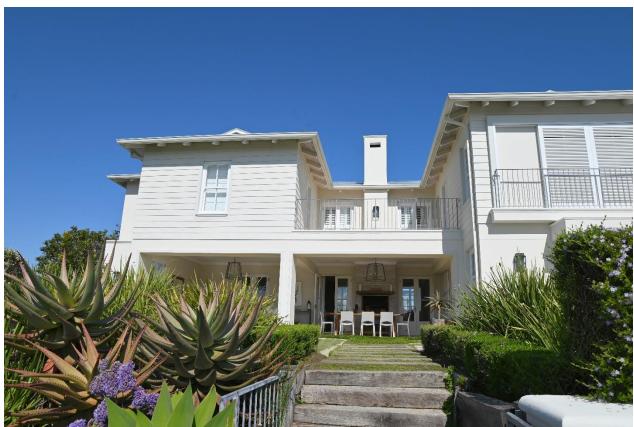

## Watsonia Villa

A gorgeous villa situated in the beautiful secure Brackenridge Estate. Spacious and elegantly furnished throughout this is a wonderful holiday home to relax and enjoy all it has to offer. The pool and outdoor lounge and dining area are perfect spots to spend long summer days, soaking up the sun and taking in the view below or enjoying a barbeque and sundowners after a day out. The downstairs level has two lounges, one with a gas fireplace, and there is a lovely dining area which flows off the kitchen, making for easy entertainment. There are five beautifully furnished bedrooms. One bedroom is downstairs and four are upstairs including the master bedroom which leads out onto a balcony and has a cosy lounge room. This villa is superb and very well equipped and is just a short drive to the beaches and shops.