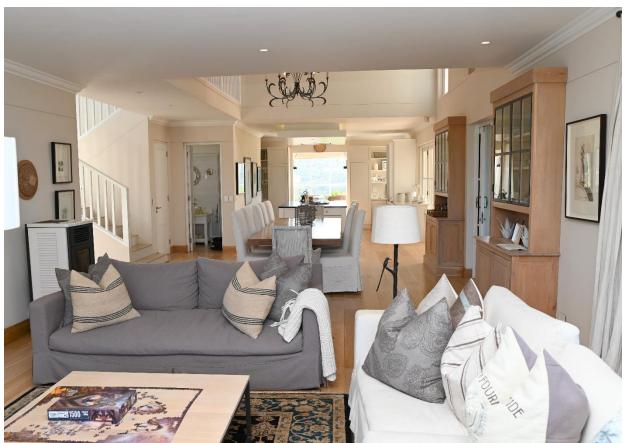

## Watsonia Villa

A gorgeous villa situated in the beautiful secure Brackenridge Estate. Spacious and elegantly furnished throughout this is a wonderful holiday home to relax and enjoy all it has to offer. The pool and outdoor lounge and dining area are perfect spots to spend long summer days, soaking up the sun and taking in the view below or enjoying a barbeque and sundowners after a day out. The downstairs level has two lounges, one with a gas fireplace, and there is a lovely dining area which flows off the kitchen, making for easy entertainment. There are five beautifully furnished bedrooms. One bedroom is downstairs and four are upstairs including the master bedroom which leads out onto a balcony and has a cosy lounge room. This villa is superb and very well equipped and is just a short drive to the beaches and shops.