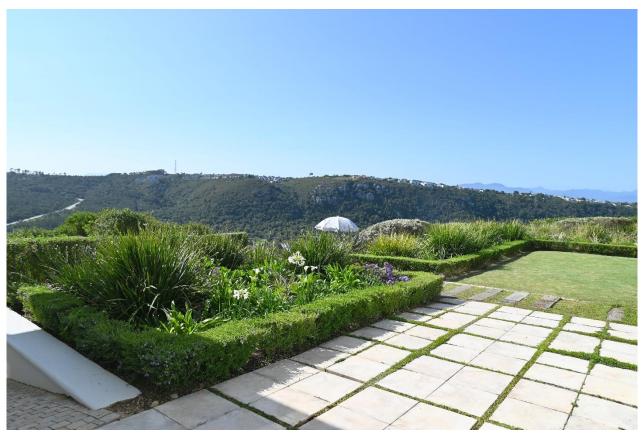

## Watsonia Villa

A gorgeous villa situated in the beautiful secure Brackenridge Estate. Spacious and elegantly furnished throughout this is a wonderful holiday home to relax and enjoy all it has to offer. The pool and outdoor lounge and dining area are perfect spots to spend long summer days, soaking up the sun and taking in the view below or enjoying a barbeque and sundowners after a day out. The downstairs level has two lounges, one with a gas fireplace, and there is a lovely dining area which flows off the kitchen, making for easy entertainment. There are five beautifully furnished bedrooms. One bedroom is downstairs and four are upstairs including the master bedroom which leads out onto a balcony and has a cosy lounge room. This villa is superb and very well equipped and is just a short drive to the beaches and shops.