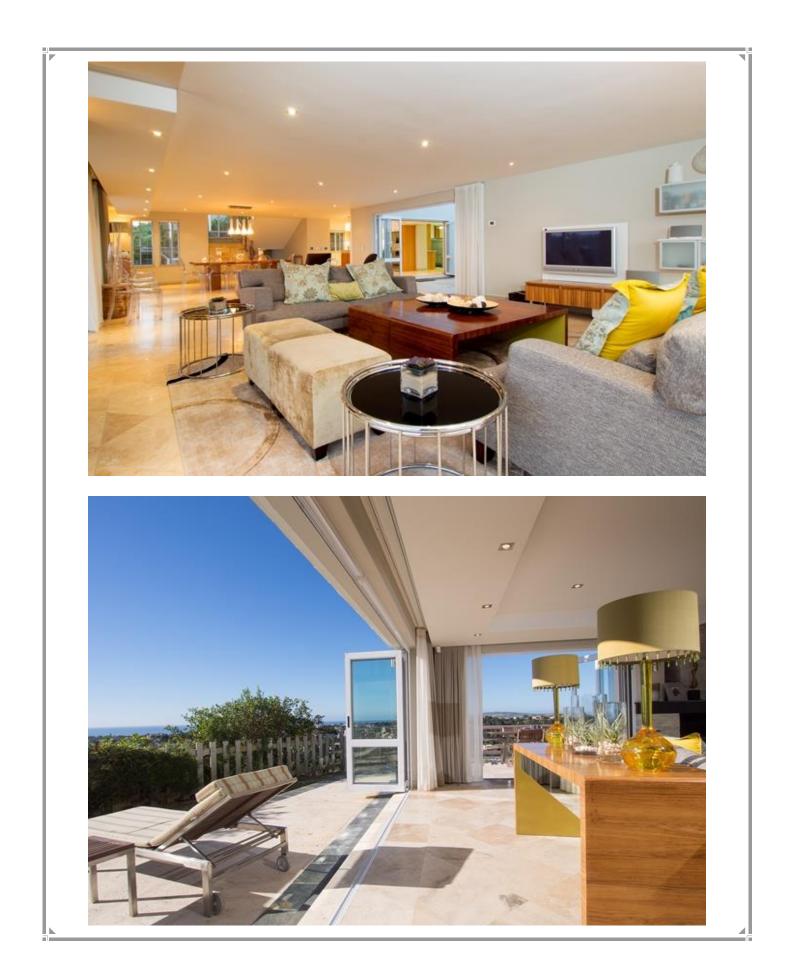

## Watsonia 2

Amazing, luxurious self-catering villa in the beautiful secure Brackenridge Estate in Plettenberg Bay. Find total relaxation with your families and friends in this stunning, large (900 sqm/9,600sqf) and private holiday getaway with rimflow lap pool, open plan courtyard living that is beautifully designed. Due to its design this light and airy house is an ideal getaway for either an extended family or for individual couples- all rooms are designed with maximum privacy in mind. The house is set on three levels. All rooms open to a central courtyard and are on-suite, the master suit also features a bath. Each room has its own entrance and their own outside areas. The property is surrounded by natural fynbos which stretches down the valley and the ocean, as well as the Tsitsikamma mountain range can be seen from almost anywhere in the house. All views are completely unobstructed as this is a corner property. The living area is ideal for entertainment as it is open plan and the concertina doors can be moved back so that the whole living area (kitchen/dining area/lounge) can be opened to the courtyard and/or the wrap around terrace. During the day one can make use of the different areas in the house- have breakfast in the living room or at the kitchen island, lunch on the terrace, afternoon tea on the soft furnished area above the overflow pool, dinner in the courtyard. In between, lounge by the heated lap pool while you watch your children play in the sandpit and the jungle gym. Catch up on the latest sports and TV entertainment in the downstairs area which not only has a projector TV and seating area for a large group but also a bar that easily fits ten people and a pool table (as well as an additional toilet and shower). All rooms are individually and sumptuously appointed, with children in mind. (The interior decoration was done by Fahrenheit design). It is a secure property as it is set in the Brackenridge Estate. Please note that there is no safety pool net and there are several stairs in the property.