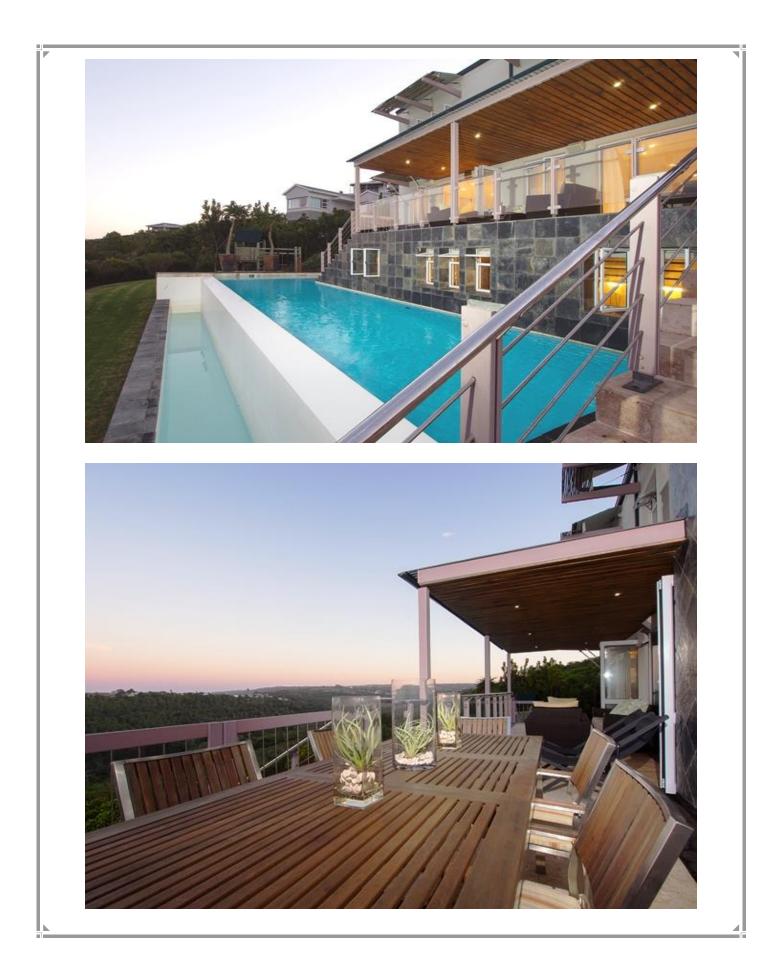

## Watsonia 2

Amazing, luxurious self-catering villa in the beautiful secure Brackenridge Estate in Plettenberg Bay. Find total relaxation with your families and friends in this stunning, large (900 sqm/9,600sqf) and private holiday getaway with rimflow lap pool, open plan courtyard living that is beautifully designed. Due to its design this light and airy house is an ideal getaway for either an extended family or for individual couples- all rooms are designed with maximum privacy in mind. The house is set on three levels. All rooms open to a central courtyard and are on-suite, the master suit also features a bath. Each room has its own entrance and their own outside areas. The property is surrounded by natural fynbos which stretches down the valley and the ocean, as well as the Tsitsikamma mountain range can be seen from almost anywhere in the house. All views are completely unobstructed as this is a corner property. The living area is ideal for entertainment as it is open plan and the concertina doors can be moved back so that the whole living area (kitchen/dining area/lounge) can be opened to the courtyard and/or the wrap around terrace. During the day one can make use of the different areas in the house- have breakfast in the living room or at the kitchen island, lunch on the terrace, afternoon tea on the soft furnished area above the overflow pool, dinner in the courtyard. In between, lounge by the heated lap pool while you watch your children play in the sandpit and the jungle gym. Catch up on the latest sports and TV entertainment in the downstairs area which not only has a projector TV and seating area for a large group but also a bar that easily fits ten people and a pool table (as well as an additional toilet and shower). All rooms are individually and sumptuously appointed, with children in mind. (The interior decoration was done by Fahrenheit design). It is a secure property as it is set in the Brackenridge Estate. Please note that there is no safety pool net and there are several stairs in the property.