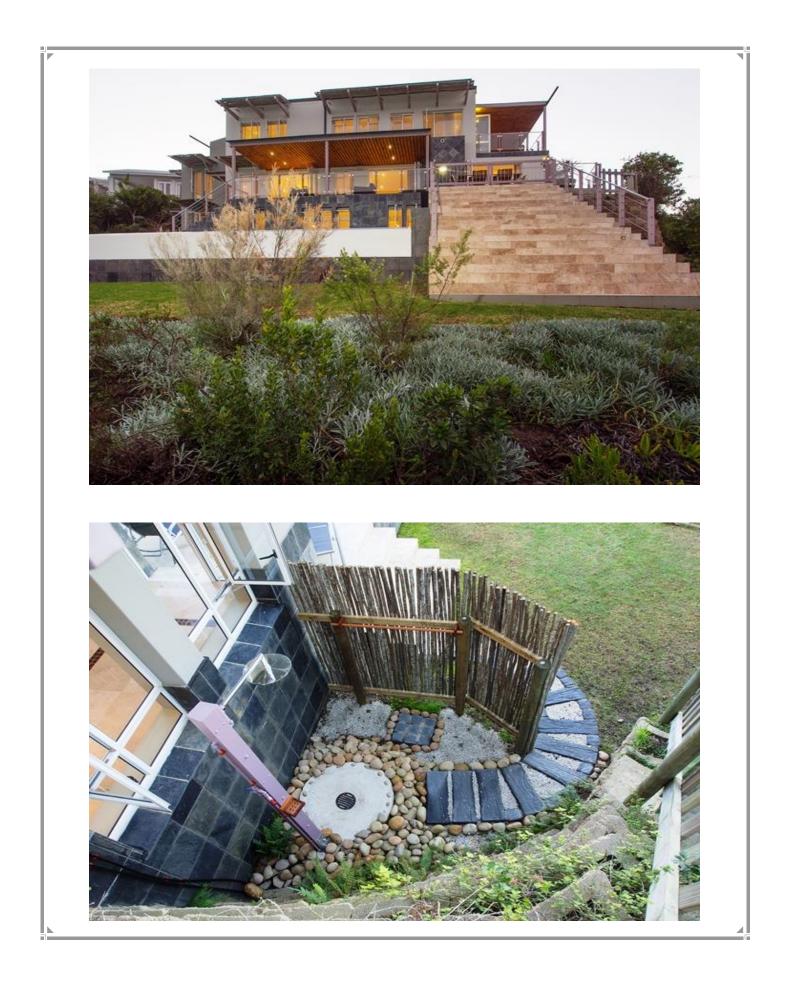

## Watsonia 2

Amazing, luxurious self-catering villa in the beautiful secure Brackenridge Estate in Plettenberg Bay. Find total relaxation with your families and friends in this stunning, large (900 sqm/9,600sqf) and private holiday getaway with rimflow lap pool, open plan courtyard living that is beautifully designed. Due to its design this light and airy house is an ideal getaway for either an extended family or for individual couples- all rooms are designed with maximum privacy in mind. The house is set on three levels. All rooms open to a central courtyard and are on-suite, the master suit also features a bath. Each room has its own entrance and their own outside areas. The property is surrounded by natural fynbos which stretches down the valley and the ocean, as well as the Tsitsikamma mountain range can be seen from almost anywhere in the house. All views are completely unobstructed as this is a corner property. The living area is ideal for entertainment as it is open plan and the concertina doors can be moved back so that the whole living area (kitchen/dining area/lounge) can be opened to the courtyard and/or the wrap around terrace. During the day one can make use of the different areas in the house- have breakfast in the living room or at the kitchen island, lunch on the terrace, afternoon tea on the soft furnished area above the overflow pool, dinner in the courtyard. In between, lounge by the heated lap pool while you watch your children play in the sandpit and the jungle gym. Catch up on the latest sports and TV entertainment in the downstairs area which not only has a projector TV and seating area for a large group but also a bar that easily fits ten people and a pool table (as well as an additional toilet and shower). All rooms are individually and sumptuously appointed, with children in mind. (The interior decoration was done by Fahrenheit design). It is a secure property as it is set in the Brackenridge Estate. Please note that there is no safety pool net and there are several stairs in the property.