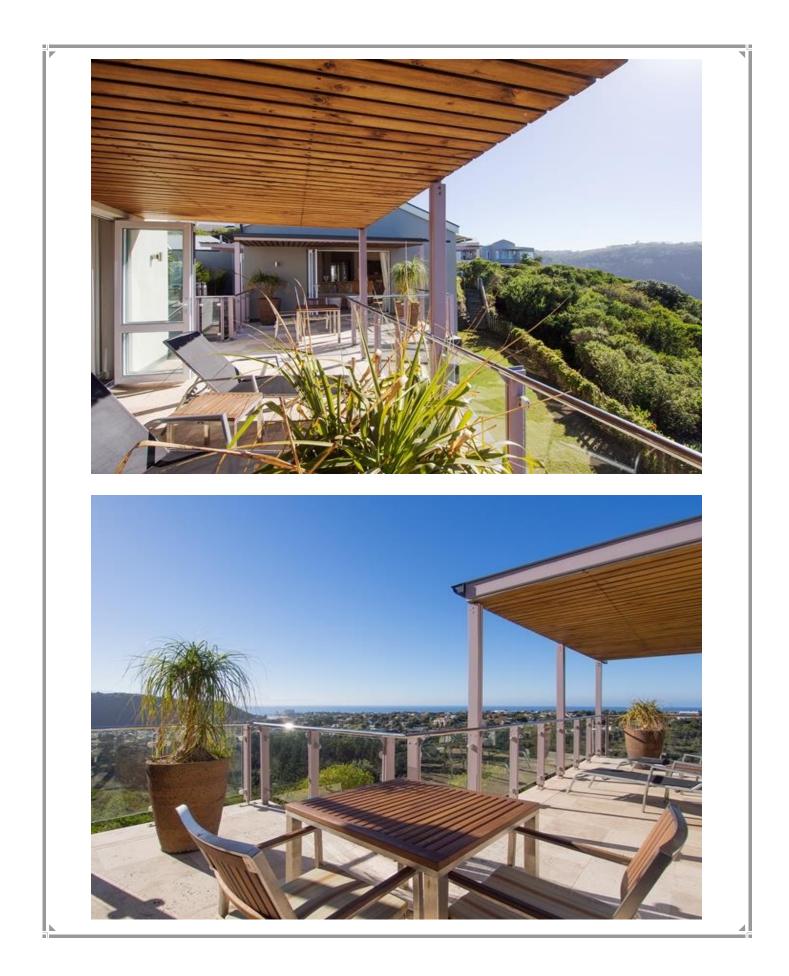

## Watsonia 2

Amazing, luxurious self-catering villa in the beautiful secure Brackenridge Estate in Plettenberg Bay. Find total relaxation with your families and friends in this stunning, large (900 sqm/9,600sqf) and private holiday getaway with rimflow lap pool, open plan courtyard living that is beautifully designed. Due to its design this light and airy house is an ideal getaway for either an extended family or for individual couples- all rooms are designed with maximum privacy in mind. The house is set on three levels. All rooms open to a central courtyard and are on-suite, the master suit also features a bath. Each room has its own entrance and their own outside areas. The property is surrounded by natural fynbos which stretches down the valley and the ocean, as well as the Tsitsikamma mountain range can be seen from almost anywhere in the house. All views are completely unobstructed as this is a corner property. The living area is ideal for entertainment as it is open plan and the concertina doors can be moved back so that the whole living area (kitchen/dining area/lounge) can be opened to the courtyard and/or the wrap around terrace. During the day one can make use of the different areas in the house- have breakfast in the living room or at the kitchen island, lunch on the terrace, afternoon tea on the soft furnished area above the overflow pool, dinner in the courtyard. In between, lounge by the heated lap pool while you watch your children play in the sandpit and the jungle gym. Catch up on the latest sports and TV entertainment in the downstairs area which not only has a projector TV and seating area for a large group but also a bar that easily fits ten people and a pool table (as well as an additional toilet and shower). All rooms are individually and sumptuously appointed, with children in mind. (The interior decoration was done by Fahrenheit design). It is a secure property as it is set in the Brackenridge Estate. Please note that there is no safety pool net and there are several stairs in the property.