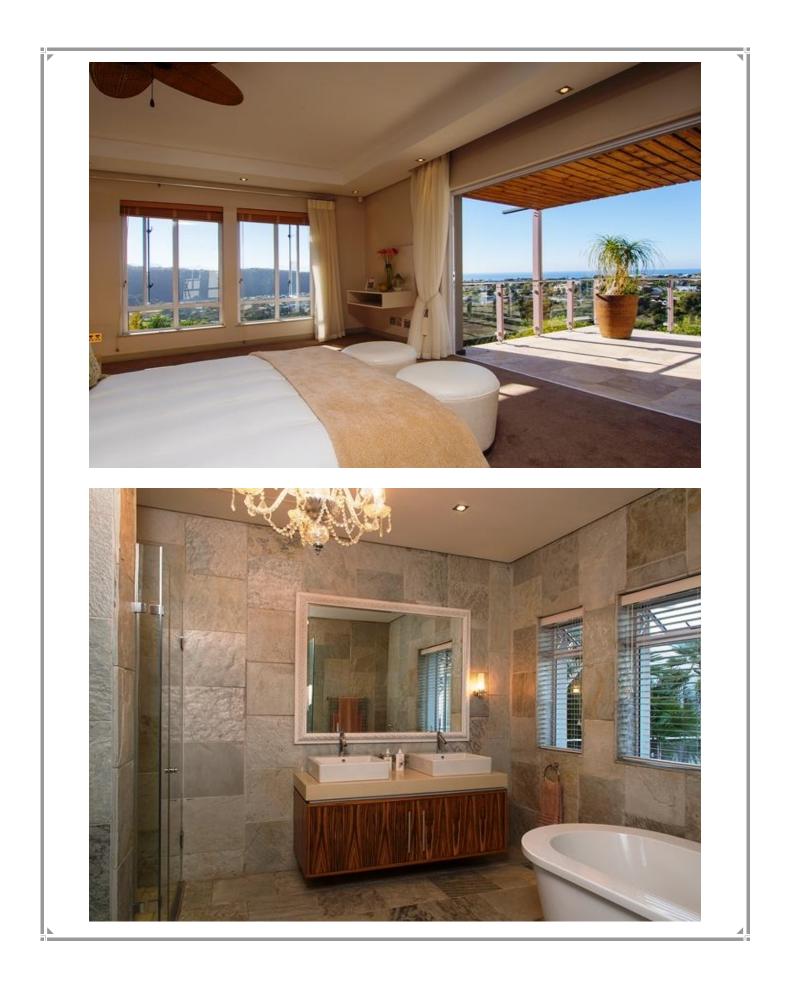

## Watsonia 2

Amazing, luxurious self-catering villa in the beautiful secure Brackenridge Estate in Plettenberg Bay. Find total relaxation with your families and friends in this stunning, large (900 sqm/9,600sqf) and private holiday getaway with rimflow lap pool, open plan courtyard living that is beautifully designed. Due to its design this light and airy house is an ideal getaway for either an extended family or for individual couples- all rooms are designed with maximum privacy in mind. The house is set on three levels. All rooms open to a central courtyard and are on-suite, the master suit also features a bath. Each room has its own entrance and their own outside areas. The property is surrounded by natural fynbos which stretches down the valley and the ocean, as well as the Tsitsikamma mountain range can be seen from almost anywhere in the house. All views are completely unobstructed as this is a corner property. The living area is ideal for entertainment as it is open plan and the concertina doors can be moved back so that the whole living area (kitchen/dining area/lounge) can be opened to the courtyard and/or the wrap around terrace. During the day one can make use of the different areas in the house- have breakfast in the living room or at the kitchen island, lunch on the terrace, afternoon tea on the soft furnished area above the overflow pool, dinner in the courtyard. In between, lounge by the heated lap pool while you watch your children play in the sandpit and the jungle gym. Catch up on the latest sports and TV entertainment in the downstairs area which not only has a projector TV and seating area for a large group but also a bar that easily fits ten people and a pool table (as well as an additional toilet and shower). All rooms are individually and sumptuously appointed, with children in mind. (The interior decoration was done by Fahrenheit design). It is a secure property as it is set in the Brackenridge Estate. Please note that there is no safety pool net and there are several stairs in the property.