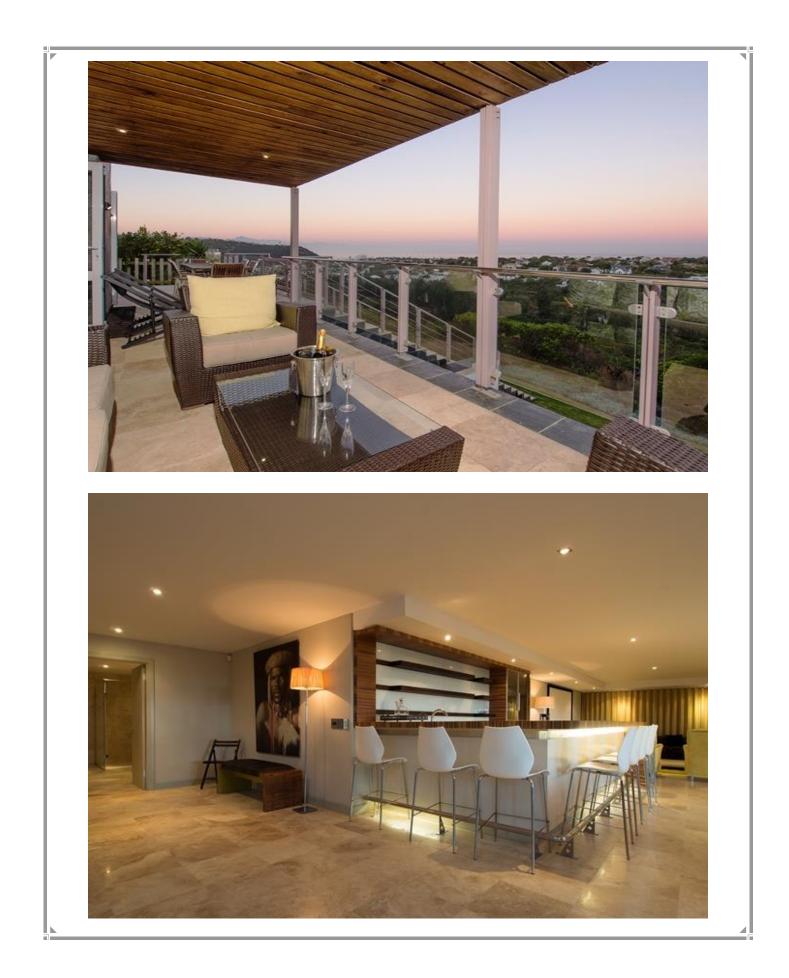

## Watsonia 2

Amazing, luxurious self-catering villa in the beautiful secure Brackenridge Estate in Plettenberg Bay. Find total relaxation with your families and friends in this stunning, large (900 sqm/9,600sqf) and private holiday getaway with rimflow lap pool, open plan courtyard living that is beautifully designed. Due to its design this light and airy house is an ideal getaway for either an extended family or for individual couples- all rooms are designed with maximum privacy in mind. The house is set on three levels. All rooms open to a central courtyard and are on-suite, the master suit also features a bath. Each room has its own entrance and their own outside areas. The property is surrounded by natural fynbos which stretches down the valley and the ocean, as well as the Tsitsikamma mountain range can be seen from almost anywhere in the house. All views are completely unobstructed as this is a corner property. The living area is ideal for entertainment as it is open plan and the concertina doors can be moved back so that the whole living area (kitchen/dining area/lounge) can be opened to the courtyard and/or the wrap around terrace. During the day one can make use of the different areas in the house- have breakfast in the living room or at the kitchen island, lunch on the terrace, afternoon tea on the soft furnished area above the overflow pool, dinner in the courtyard. In between, lounge by the heated lap pool while you watch your children play in the sandpit and the jungle gym. Catch up on the latest sports and TV entertainment in the downstairs area which not only has a projector TV and seating area for a large group but also a bar that easily fits ten people and a pool table (as well as an additional toilet and shower). All rooms are individually and sumptuously appointed, with children in mind. (The interior decoration was done by Fahrenheit design). It is a secure property as it is set in the Brackenridge Estate. Please note that there is no safety pool net and there are several stairs in the property.