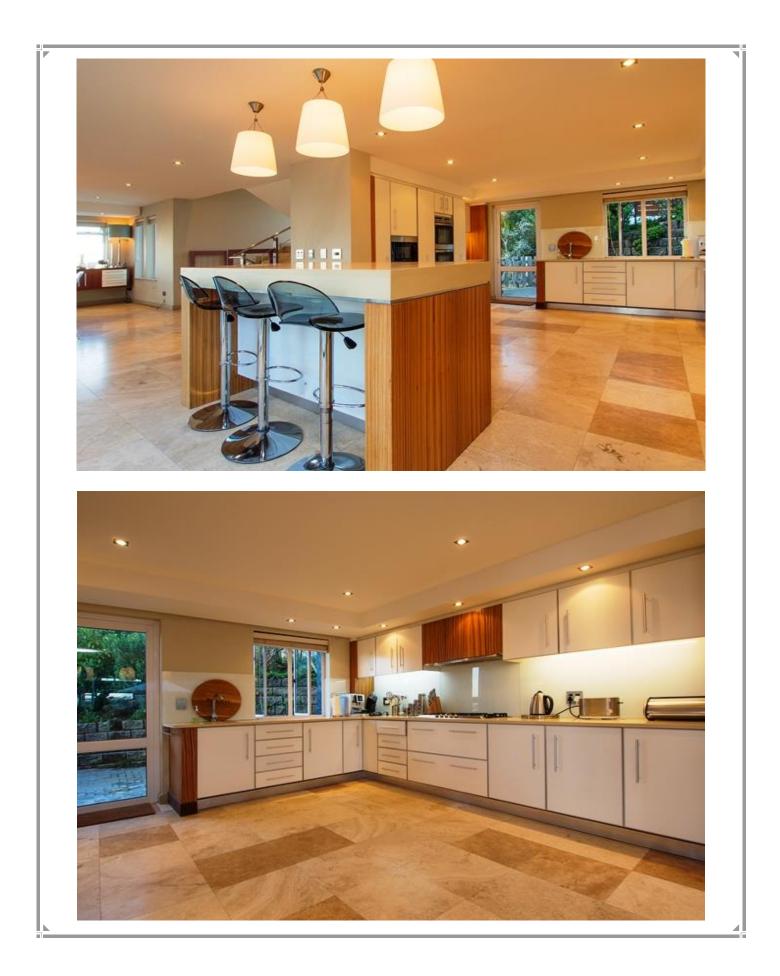

## Watsonia 2

Amazing, luxurious self-catering villa in the beautiful secure Brackenridge Estate in Plettenberg Bay. Find total relaxation with your families and friends in this stunning, large (900 sqm/9,600sqf) and private holiday getaway with rimflow lap pool, open plan courtyard living that is beautifully designed. Due to its design this light and airy house is an ideal getaway for either an extended family or for individual couples- all rooms are designed with maximum privacy in mind. The house is set on three levels. All rooms open to a central courtyard and are on-suite, the master suit also features a bath. Each room has its own entrance and their own outside areas. The property is surrounded by natural fynbos which stretches down the valley and the ocean, as well as the Tsitsikamma mountain range can be seen from almost anywhere in the house. All views are completely unobstructed as this is a corner property. The living area is ideal for entertainment as it is open plan and the concertina doors can be moved back so that the whole living area (kitchen/dining area/lounge) can be opened to the courtyard and/or the wrap around terrace. During the day one can make use of the different areas in the house- have breakfast in the living room or at the kitchen island, lunch on the terrace, afternoon tea on the soft furnished area above the overflow pool, dinner in the courtyard. In between, lounge by the heated lap pool while you watch your children play in the sandpit and the jungle gym. Catch up on the latest sports and TV entertainment in the downstairs area which not only has a projector TV and seating area for a large group but also a bar that easily fits ten people and a pool table (as well as an additional toilet and shower). All rooms are individually and sumptuously appointed, with children in mind. (The interior decoration was done by Fahrenheit design). It is a secure property as it is set in the Brackenridge Estate. Please note that there is no safety pool net and there are several stairs in the property.