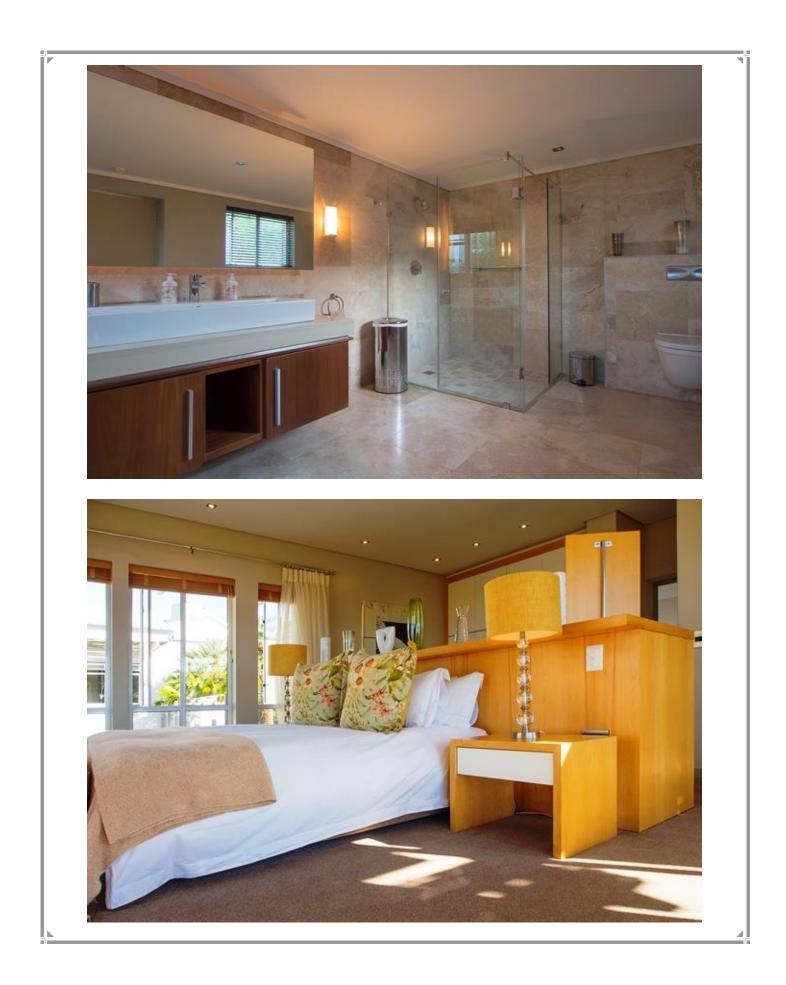

## Watsonia 2

Amazing, luxurious self-catering villa in the beautiful secure Brackenridge Estate in Plettenberg Bay. Find total relaxation with your families and friends in this stunning, large (900 sqm/9,600sqf) and private holiday getaway with rimflow lap pool, open plan courtyard living that is beautifully designed. Due to its design this light and airy house is an ideal getaway for either an extended family or for individual couples- all rooms are designed with maximum privacy in mind. The house is set on three levels. All rooms open to a central courtyard and are on-suite, the master suit also features a bath. Each room has its own entrance and their own outside areas. The property is surrounded by natural fynbos which stretches down the valley and the ocean, as well as the Tsitsikamma mountain range can be seen from almost anywhere in the house. All views are completely unobstructed as this is a corner property. The living area is ideal for entertainment as it is open plan and the concertina doors can be moved back so that the whole living area (kitchen/dining area/lounge) can be opened to the courtyard and/or the wrap around terrace. During the day one can make use of the different areas in the house- have breakfast in the living room or at the kitchen island, lunch on the terrace, afternoon tea on the soft furnished area above the overflow pool, dinner in the courtyard. In between, lounge by the heated lap pool while you watch your children play in the sandpit and the jungle gym. Catch up on the latest sports and TV entertainment in the downstairs area which not only has a projector TV and seating area for a large group but also a bar that easily fits ten people and a pool table (as well as an additional toilet and shower). All rooms are individually and sumptuously appointed, with children in mind. (The interior decoration was done by Fahrenheit design). It is a secure property as it is set in the Brackenridge Estate. Please note that there is no safety pool net and there are several stairs in the property.