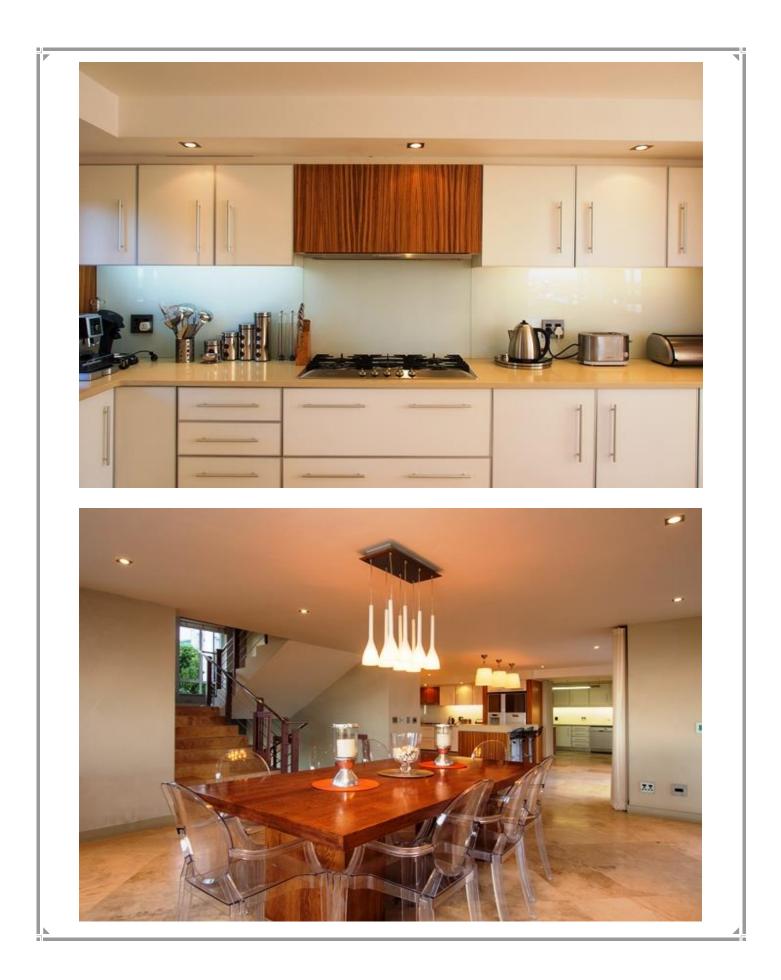

## Watsonia 2

Amazing, luxurious self-catering villa in the beautiful secure Brackenridge Estate in Plettenberg Bay. Find total relaxation with your families and friends in this stunning, large (900 sqm/9,600sqf) and private holiday getaway with rimflow lap pool, open plan courtyard living that is beautifully designed. Due to its design this light and airy house is an ideal getaway for either an extended family or for individual couples- all rooms are designed with maximum privacy in mind. The house is set on three levels. All rooms open to a central courtyard and are on-suite, the master suit also features a bath. Each room has its own entrance and their own outside areas. The property is surrounded by natural fynbos which stretches down the valley and the ocean, as well as the Tsitsikamma mountain range can be seen from almost anywhere in the house. All views are completely unobstructed as this is a corner property. The living area is ideal for entertainment as it is open plan and the concertina doors can be moved back so that the whole living area (kitchen/dining area/lounge) can be opened to the courtyard and/or the wrap around terrace. During the day one can make use of the different areas in the house- have breakfast in the living room or at the kitchen island, lunch on the terrace, afternoon tea on the soft furnished area above the overflow pool, dinner in the courtyard. In between, lounge by the heated lap pool while you watch your children play in the sandpit and the jungle gym. Catch up on the latest sports and TV entertainment in the downstairs area which not only has a projector TV and seating area for a large group but also a bar that easily fits ten people and a pool table (as well as an additional toilet and shower). All rooms are individually and sumptuously appointed, with children in mind. (The interior decoration was done by Fahrenheit design). It is a secure property as it is set in the Brackenridge Estate. Please note that there is no safety pool net and there are several stairs in the property.