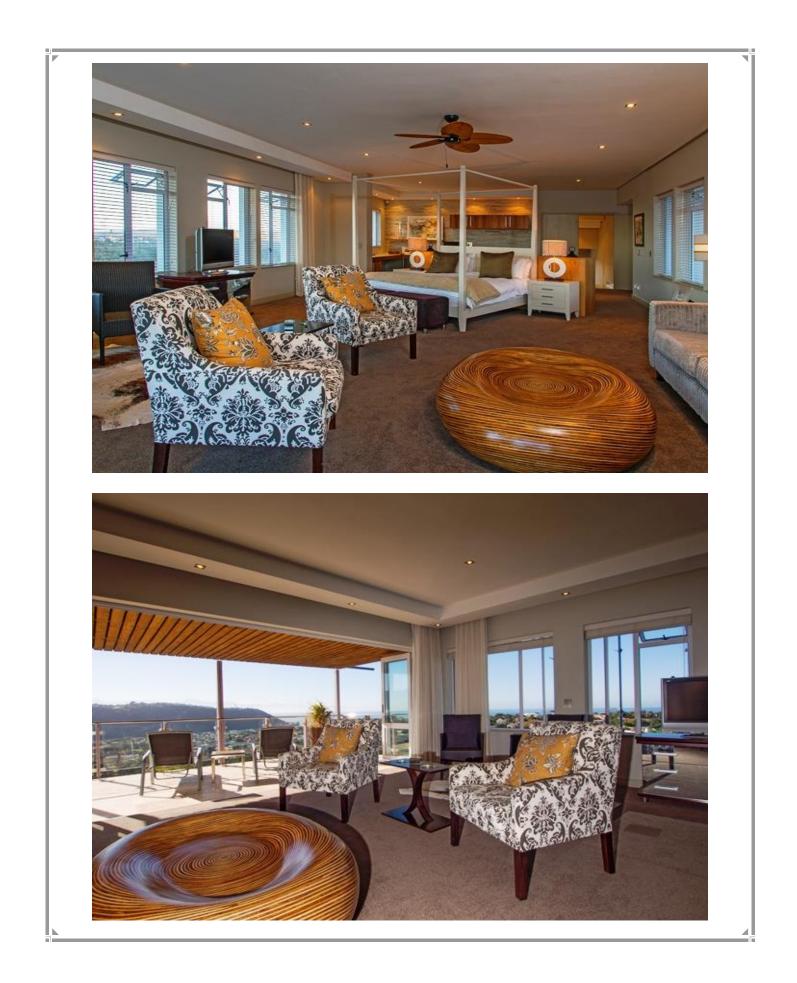

## Watsonia 2

Amazing, luxurious self-catering villa in the beautiful secure Brackenridge Estate in Plettenberg Bay. Find total relaxation with your families and friends in this stunning, large (900 sqm/9,600sqf) and private holiday getaway with rimflow lap pool, open plan courtyard living that is beautifully designed. Due to its design this light and airy house is an ideal getaway for either an extended family or for individual couples- all rooms are designed with maximum privacy in mind. The house is set on three levels. All rooms open to a central courtyard and are on-suite, the master suit also features a bath. Each room has its own entrance and their own outside areas. The property is surrounded by natural fynbos which stretches down the valley and the ocean, as well as the Tsitsikamma mountain range can be seen from almost anywhere in the house. All views are completely unobstructed as this is a corner property. The living area is ideal for entertainment as it is open plan and the concertina doors can be moved back so that the whole living area (kitchen/dining area/lounge) can be opened to the courtyard and/or the wrap around terrace. During the day one can make use of the different areas in the house- have breakfast in the living room or at the kitchen island, lunch on the terrace, afternoon tea on the soft furnished area above the overflow pool, dinner in the courtyard. In between, lounge by the heated lap pool while you watch your children play in the sandpit and the jungle gym. Catch up on the latest sports and TV entertainment in the downstairs area which not only has a projector TV and seating area for a large group but also a bar that easily fits ten people and a pool table (as well as an additional toilet and shower). All rooms are individually and sumptuously appointed, with children in mind. (The interior decoration was done by Fahrenheit design). It is a secure property as it is set in the Brackenridge Estate. Please note that there is no safety pool net and there are several stairs in the property.