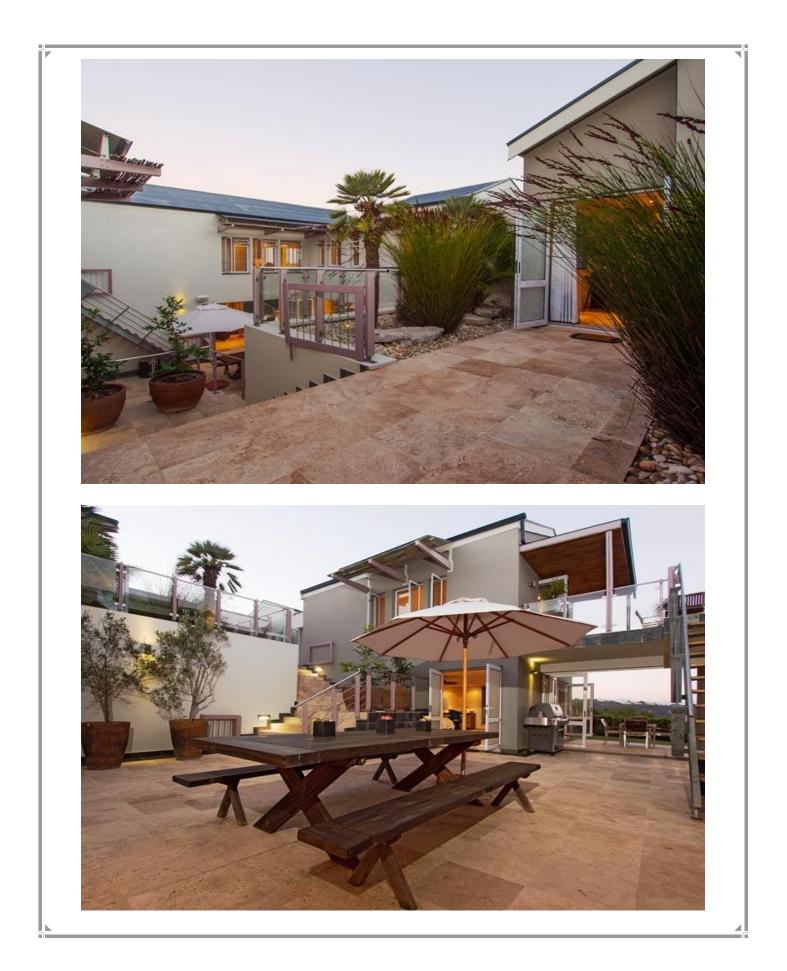

## Watsonia 2

Amazing, luxurious self-catering villa in the beautiful secure Brackenridge Estate in Plettenberg Bay. Find total relaxation with your families and friends in this stunning, large (900 sqm/9,600sqf) and private holiday getaway with rimflow lap pool, open plan courtyard living that is beautifully designed. Due to its design this light and airy house is an ideal getaway for either an extended family or for individual couples- all rooms are designed with maximum privacy in mind. The house is set on three levels. All rooms open to a central courtyard and are on-suite, the master suit also features a bath. Each room has its own entrance and their own outside areas. The property is surrounded by natural fynbos which stretches down the valley and the ocean, as well as the Tsitsikamma mountain range can be seen from almost anywhere in the house. All views are completely unobstructed as this is a corner property. The living area is ideal for entertainment as it is open plan and the concertina doors can be moved back so that the whole living area (kitchen/dining area/lounge) can be opened to the courtyard and/or the wrap around terrace. During the day one can make use of the different areas in the house- have breakfast in the living room or at the kitchen island, lunch on the terrace, afternoon tea on the soft furnished area above the overflow pool, dinner in the courtyard. In between, lounge by the heated lap pool while you watch your children play in the sandpit and the jungle gym. Catch up on the latest sports and TV entertainment in the downstairs area which not only has a projector TV and seating area for a large group but also a bar that easily fits ten people and a pool table (as well as an additional toilet and shower). All rooms are individually and sumptuously appointed, with children in mind. (The interior decoration was done by Fahrenheit design). It is a secure property as it is set in the Brackenridge Estate. Please note that there is no safety pool net and there are several stairs in the property.