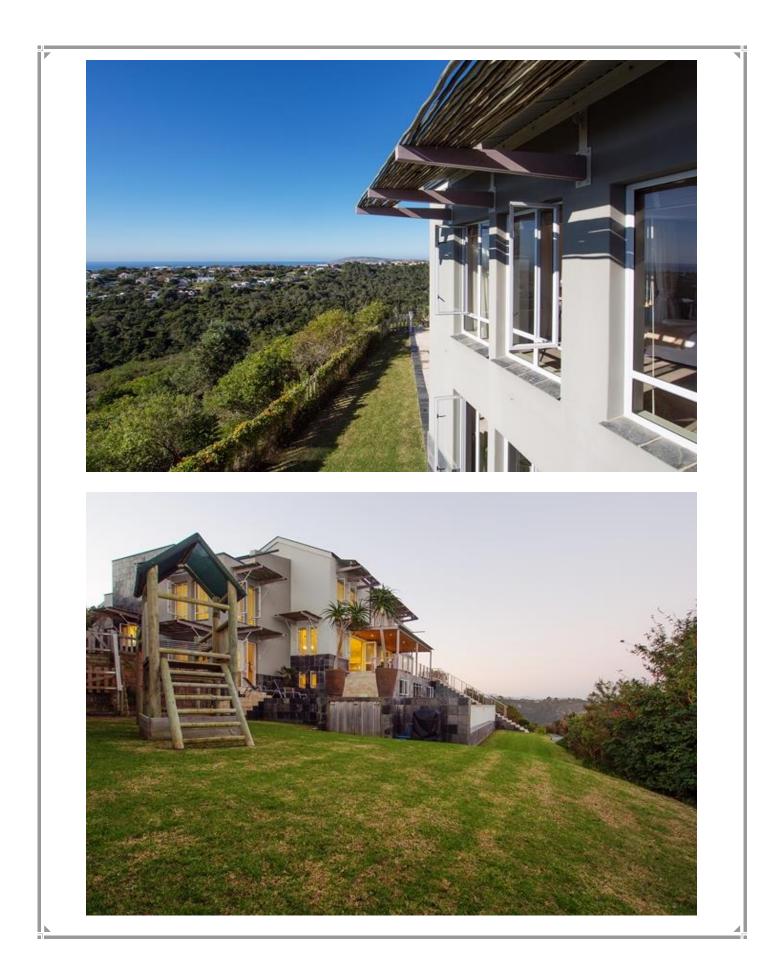

## Watsonia 2

Amazing, luxurious self-catering villa in the beautiful secure Brackenridge Estate in Plettenberg Bay. Find total relaxation with your families and friends in this stunning, large (900 sqm/9,600sqf) and private holiday getaway with rimflow lap pool, open plan courtyard living that is beautifully designed. Due to its design this light and airy house is an ideal getaway for either an extended family or for individual couples- all rooms are designed with maximum privacy in mind. The house is set on three levels. All rooms open to a central courtyard and are on-suite, the master suit also features a bath. Each room has its own entrance and their own outside areas. The property is surrounded by natural fynbos which stretches down the valley and the ocean, as well as the Tsitsikamma mountain range can be seen from almost anywhere in the house. All views are completely unobstructed as this is a corner property. The living area is ideal for entertainment as it is open plan and the concertina doors can be moved back so that the whole living area (kitchen/dining area/lounge) can be opened to the courtyard and/or the wrap around terrace. During the day one can make use of the different areas in the house- have breakfast in the living room or at the kitchen island, lunch on the terrace, afternoon tea on the soft furnished area above the overflow pool, dinner in the courtyard. In between, lounge by the heated lap pool while you watch your children play in the sandpit and the jungle gym. Catch up on the latest sports and TV entertainment in the downstairs area which not only has a projector TV and seating area for a large group but also a bar that easily fits ten people and a pool table (as well as an additional toilet and shower). All rooms are individually and sumptuously appointed, with children in mind. (The interior decoration was done by Fahrenheit design). It is a secure property as it is set in the Brackenridge Estate. Please note that there is no safety pool net and there are several stairs in the property.