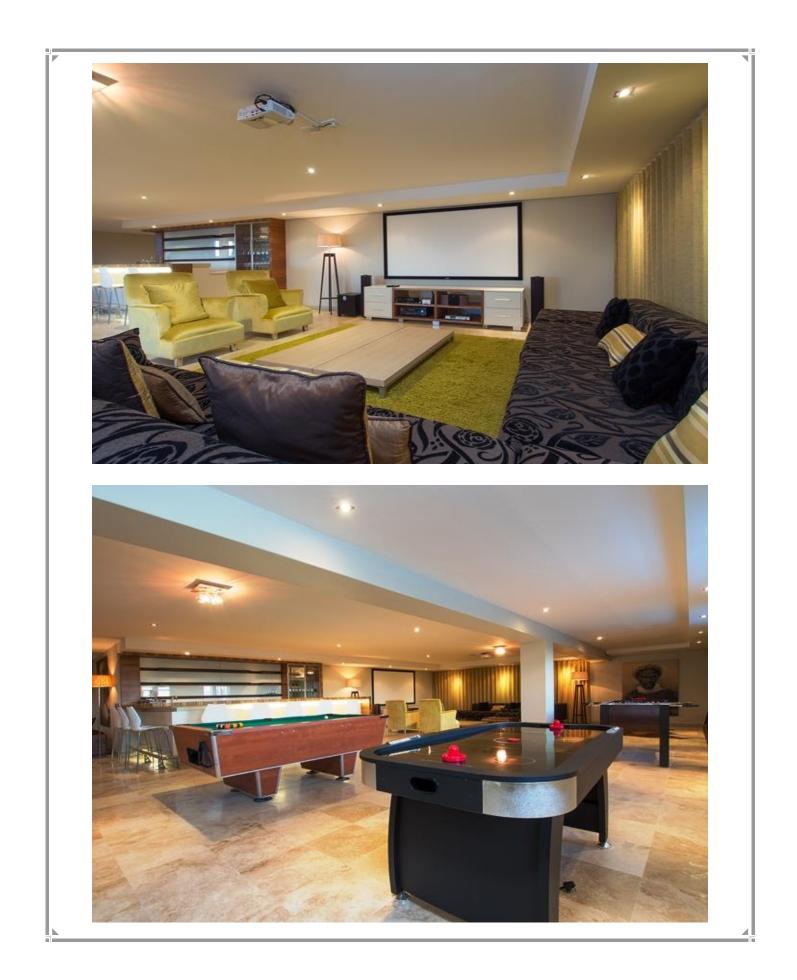

## Watsonia 2

Amazing, luxurious self-catering villa in the beautiful secure Brackenridge Estate in Plettenberg Bay. Find total relaxation with your families and friends in this stunning, large (900 sqm/9,600sqf) and private holiday getaway with rimflow lap pool, open plan courtyard living that is beautifully designed. Due to its design this light and airy house is an ideal getaway for either an extended family or for individual couples- all rooms are designed with maximum privacy in mind. The house is set on three levels. All rooms open to a central courtyard and are on-suite, the master suit also features a bath. Each room has its own entrance and their own outside areas. The property is surrounded by natural fynbos which stretches down the valley and the ocean, as well as the Tsitsikamma mountain range can be seen from almost anywhere in the house. All views are completely unobstructed as this is a corner property. The living area is ideal for entertainment as it is open plan and the concertina doors can be moved back so that the whole living area (kitchen/dining area/lounge) can be opened to the courtyard and/or the wrap around terrace. During the day one can make use of the different areas in the house- have breakfast in the living room or at the kitchen island, lunch on the terrace, afternoon tea on the soft furnished area above the overflow pool, dinner in the courtyard. In between, lounge by the heated lap pool while you watch your children play in the sandpit and the jungle gym. Catch up on the latest sports and TV entertainment in the downstairs area which not only has a projector TV and seating area for a large group but also a bar that easily fits ten people and a pool table (as well as an additional toilet and shower). All rooms are individually and sumptuously appointed, with children in mind. (The interior decoration was done by Fahrenheit design). It is a secure property as it is set in the Brackenridge Estate. Please note that there is no safety pool net and there are several stairs in the property.