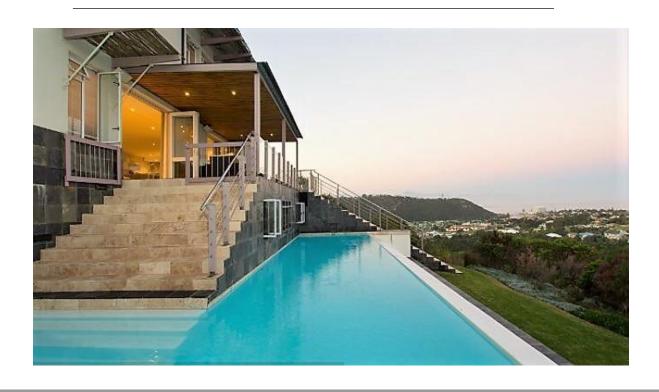

## Watsonia 2

Amazing, luxurious self-catering villa in the beautiful secure Brackenridge Estate in Plettenberg Bay. Find total relaxation with your families and friends in this stunning, large (900 sqm/9,600sqf) and private holiday getaway with rimflow lap pool, open plan courtyard living that is beautifully designed. Due to its design this light and airy house is an ideal getaway for either an extended family or for individual couples- all rooms are designed with maximum privacy in mind. The house is set on three levels. All rooms open to a central courtyard and are on-suite, the master suit also features a bath. Each room has its own entrance and their own outside areas. The property is surrounded by natural fynbos which stretches down the valley and the ocean, as well as the Tsitsikamma mountain range can be seen from almost anywhere in the house. All views are completely unobstructed as this is a corner property. The living area is ideal for entertainment as it is open plan and the concertina doors can be moved back so that the whole living area (kitchen/dining area/lounge) can be opened to the courtyard and/or the wrap around terrace. During the day one can make use of the different areas in the house- have breakfast in the living room or at the kitchen island, lunch on the terrace, afternoon tea on the soft furnished area above the overflow pool, dinner in the courtyard. In between, lounge by the heated lap pool while you watch your children play in the sandpit and the jungle gym. Catch up on the latest sports and TV entertainment in the downstairs area which not only has a projector TV and seating area for a large group but also a bar that easily fits ten people and a pool table (as well as an additional toilet and shower). All rooms are individually and sumptuously appointed, with children in mind. (The interior decoration was done by Fahrenheit design). It is a secure property as it is set in the Brackenridge Estate. Please note that there is no safety pool net and there are several stairs in the property.