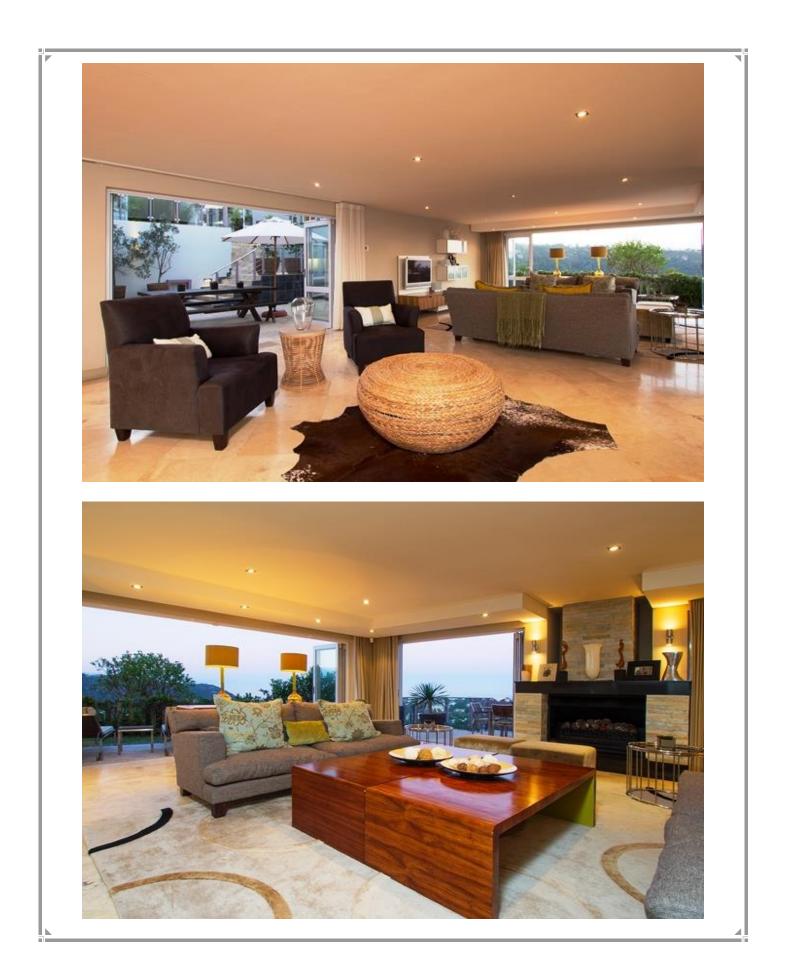

## Watsonia 2

Amazing, luxurious self-catering villa in the beautiful secure Brackenridge Estate in Plettenberg Bay. Find total relaxation with your families and friends in this stunning, large (900 sqm/9,600sqf) and private holiday getaway with rimflow lap pool, open plan courtyard living that is beautifully designed. Due to its design this light and airy house is an ideal getaway for either an extended family or for individual couples- all rooms are designed with maximum privacy in mind. The house is set on three levels. All rooms open to a central courtyard and are on-suite, the master suit also features a bath. Each room has its own entrance and their own outside areas. The property is surrounded by natural fynbos which stretches down the valley and the ocean, as well as the Tsitsikamma mountain range can be seen from almost anywhere in the house. All views are completely unobstructed as this is a corner property. The living area is ideal for entertainment as it is open plan and the concertina doors can be moved back so that the whole living area (kitchen/dining area/lounge) can be opened to the courtyard and/or the wrap around terrace. During the day one can make use of the different areas in the house- have breakfast in the living room or at the kitchen island, lunch on the terrace, afternoon tea on the soft furnished area above the overflow pool, dinner in the courtyard. In between, lounge by the heated lap pool while you watch your children play in the sandpit and the jungle gym. Catch up on the latest sports and TV entertainment in the downstairs area which not only has a projector TV and seating area for a large group but also a bar that easily fits ten people and a pool table (as well as an additional toilet and shower). All rooms are individually and sumptuously appointed, with children in mind. (The interior decoration was done by Fahrenheit design). It is a secure property as it is set in the Brackenridge Estate. Please note that there is no safety pool net and there are several stairs in the property.