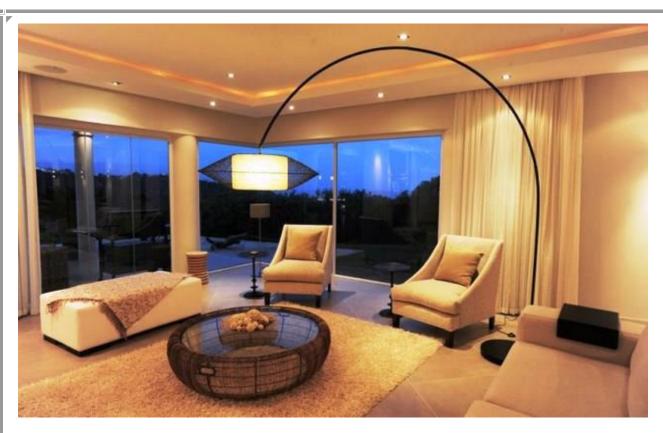

## Watsonia 1

Watsonia 1 is an exclusive, luxury, self-catering holiday villa offering both privacy and convenience. The villa is situated in the Brackenridge Residential Estate in Plettenberg Bay, which is a 24-hour security controlled nature reserve estate. The estate is also conveniently located within a few minutes' drive of Plettenberg Bay's beaches, shopping areas, and all major attractions. The villa offers unparalleled luxury for guests accustomed to sophisticated contemporary design and décor, and has been tastefully furnished and equipped to the highest standards. The spacious, living area flows onto a large, sunny pool deck. Ideal for entertaining, the deck is completed with external gas braai, rim-flow heated salt pool and Jacuzzi, with sun loungers on which to relax and enjoy the panoramic views and spectacular sunsets. Several nature trails offer great opportunities to appreciate the fresh air, sense of freedom, abundance of fynbos and the wide variety of indigenous bird and small animal life found throughout the estate.