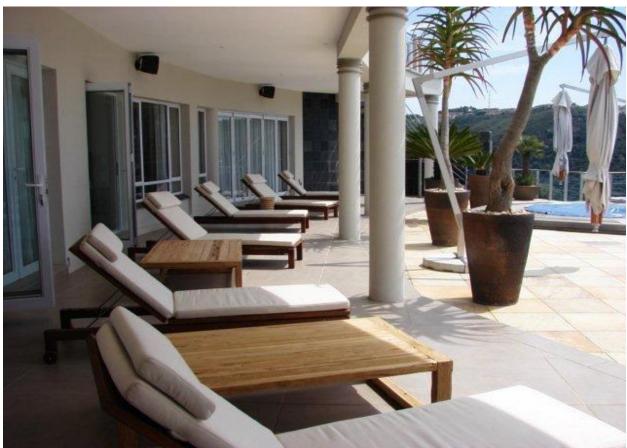

## Watsonia 1

Watsonia 1 is an exclusive, luxury, self-catering holiday villa offering both privacy and convenience. The villa is situated in the Brackenridge Residential Estate in Plettenberg Bay, which is a 24-hour security controlled nature reserve estate. The estate is also conveniently located within a few minutes' drive of Plettenberg Bay's beaches, shopping areas, and all major attractions. The villa offers unparalleled luxury for guests accustomed to sophisticated contemporary design and décor, and has been tastefully furnished and equipped to the highest standards. The spacious, living area flows onto a large, sunny pool deck. Ideal for entertaining, the deck is completed with external gas braai, rim-flow heated salt pool and Jacuzzi, with sun loungers on which to relax and enjoy the panoramic views and spectacular sunsets. Several nature trails offer great opportunities to appreciate the fresh air, sense of freedom, abundance of fynbos and the wide variety of indigenous bird and small animal life found throughout the estate.