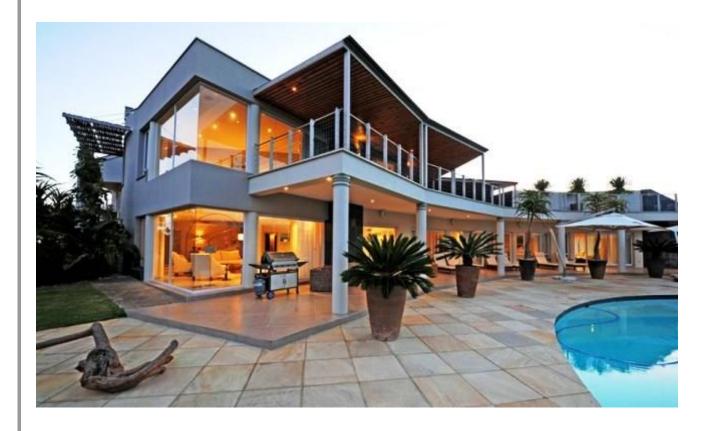

## Watsonia 1

Watsonia 1 is an exclusive, luxury, self-catering holiday villa offering both privacy and convenience. The villa is situated in the Brackenridge Residential Estate in Plettenberg Bay, which is a 24-hour security controlled nature reserve estate. The estate is also conveniently located within a few minutes' drive of Plettenberg Bay's beaches, shopping areas, and all major attractions. The villa offers unparalleled luxury for guests accustomed to sophisticated contemporary design and décor, and has been tastefully furnished and equipped to the highest standards. The spacious, living area flows onto a large, sunny pool deck. Ideal for entertaining, the deck is completed with external gas braai, rim-flow heated salt pool and Jacuzzi, with sun loungers on which to relax and enjoy the panoramic views and spectacular sunsets. Several nature trails offer great opportunities to appreciate the fresh air, sense of freedom, abundance of fynbos and the wide variety of indigenous bird and small animal life found throughout the estate.