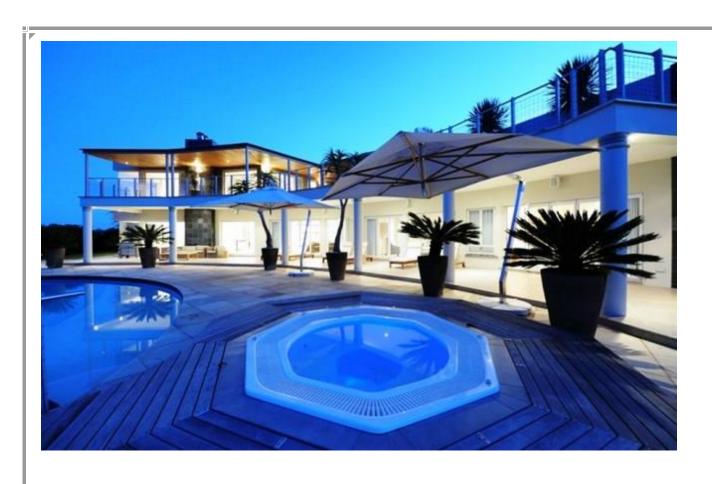

## Watsonia 1

Watsonia 1 is an exclusive, luxury, self-catering holiday villa offering both privacy and convenience. The villa is situated in the Brackenridge Residential Estate in Plettenberg Bay, which is a 24-hour security controlled nature reserve estate. The estate is also conveniently located within a few minutes' drive of Plettenberg Bay's beaches, shopping areas, and all major attractions. The villa offers unparalleled luxury for guests accustomed to sophisticated contemporary design and décor, and has been tastefully furnished and equipped to the highest standards. The spacious, living area flows onto a large, sunny pool deck. Ideal for entertaining, the deck is completed with external gas braai, rim-flow heated salt pool and Jacuzzi, with sun loungers on which to relax and enjoy the panoramic views and spectacular sunsets. Several nature trails offer great opportunities to appreciate the fresh air, sense of freedom, abundance of fynbos and the wide variety of indigenous bird and small animal life found throughout the estate.