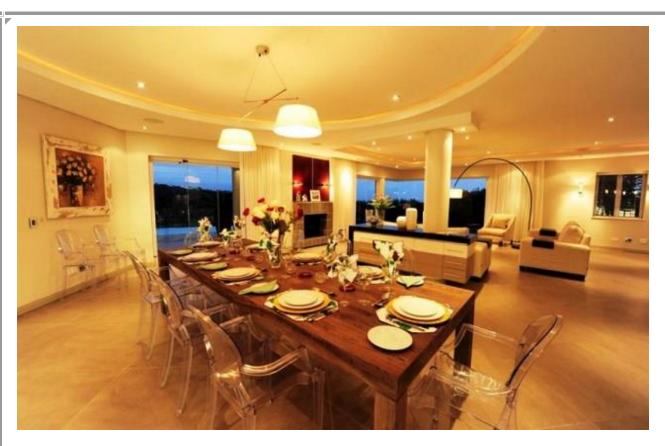

## Watsonia 1

Watsonia 1 is an exclusive, luxury, self-catering holiday villa offering both privacy and convenience. The villa is situated in the Brackenridge Residential Estate in Plettenberg Bay, which is a 24-hour security controlled nature reserve estate. The estate is also conveniently located within a few minutes' drive of Plettenberg Bay's beaches, shopping areas, and all major attractions. The villa offers unparalleled luxury for guests accustomed to sophisticated contemporary design and décor, and has been tastefully furnished and equipped to the highest standards. The spacious, living area flows onto a large, sunny pool deck. Ideal for entertaining, the deck is completed with external gas braai, rim-flow heated salt pool and Jacuzzi, with sun loungers on which to relax and enjoy the panoramic views and spectacular sunsets. Several nature trails offer great opportunities to appreciate the fresh air, sense of freedom, abundance of fynbos and the wide variety of indigenous bird and small animal life found throughout the estate.