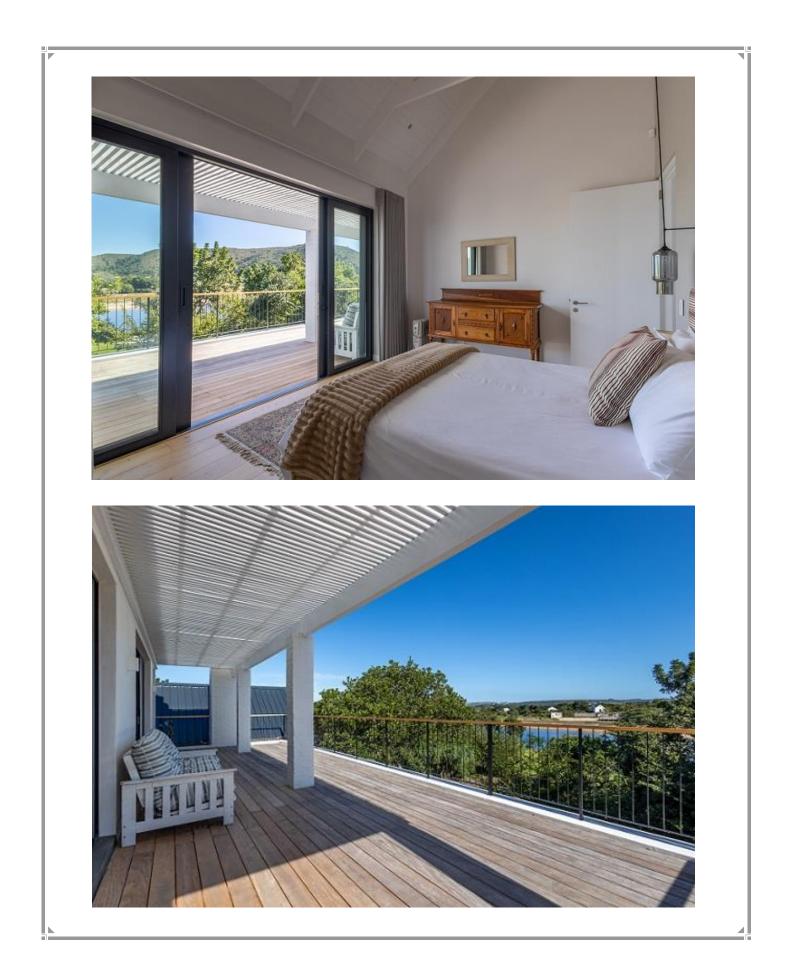

## Waterberry Villa

This gorgeous, river frontage property is situated on the banks of the Keurbooms River in the secure estate of Matjiesfontein. It is beautifully furnished with large open plan living areas which flow out to a fully enclosed patio with large glass retractable doors that allow the light and view to flow in. With direct access to the river, long summer days can be spent on the water, taking in the natural beauty of the surroundings. Quieter moments can be had sinking into a soft sofa on the patio keeping an eye out for the roaming Springboks passing by. Perfect for entertainment, al fresco dining can be enjoyed with river views in the distance or end the day off with sundowners around the boma. There are five tastefully furnished bedrooms, with one bedroom upstairs which leads out onto a large deck where river views can be enjoyed with a morning cup of coffee. Four bedrooms are downstairs, two of which are river facing. This stunning property is very well equipped and has its own mooring.