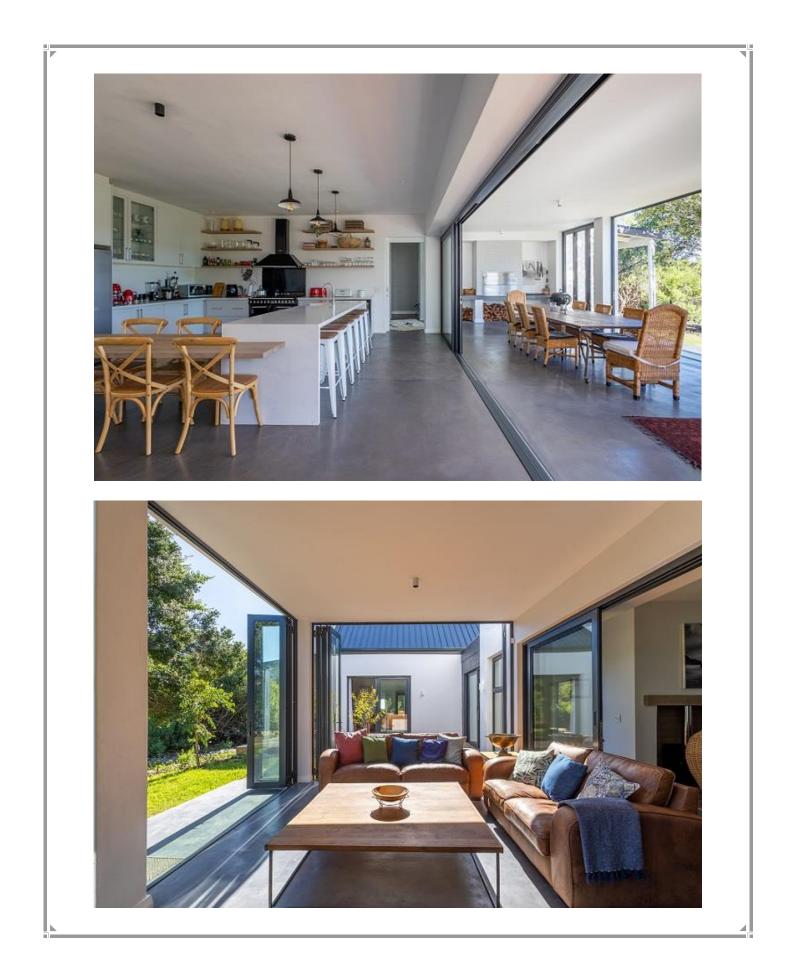

## Waterberry Villa

This gorgeous, river frontage property is situated on the banks of the Keurbooms River in the secure estate of Matjiesfontein. It is beautifully furnished with large open plan living areas which flow out to a fully enclosed patio with large glass retractable doors that allow the light and view to flow in. With direct access to the river, long summer days can be spent on the water, taking in the natural beauty of the surroundings. Quieter moments can be had sinking into a soft sofa on the patio keeping an eye out for the roaming Springboks passing by. Perfect for entertainment, al fresco dining can be enjoyed with river views in the distance or end the day off with sundowners around the boma. There are five tastefully furnished bedrooms, with one bedroom upstairs which leads out onto a large deck where river views can be enjoyed with a morning cup of coffee. Four bedrooms are downstairs, two of which are river facing. This stunning property is very well equipped and has its own mooring.