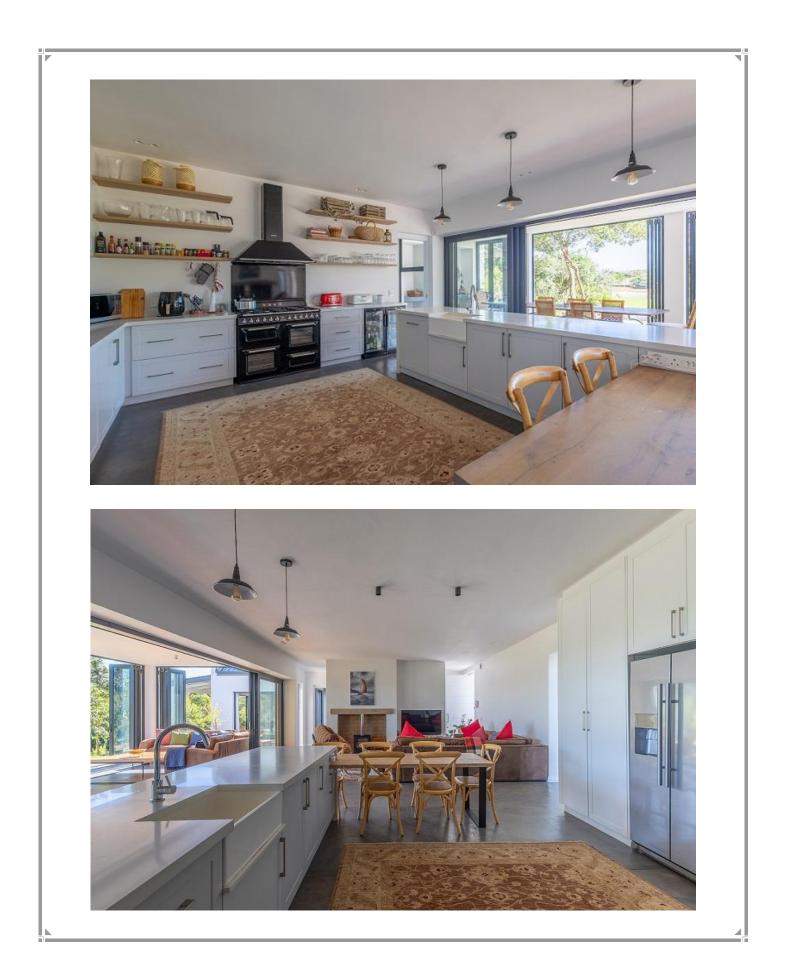

## Waterberry Villa

This gorgeous, river frontage property is situated on the banks of the Keurbooms River in the secure estate of Matjiesfontein. It is beautifully furnished with large open plan living areas which flow out to a fully enclosed patio with large glass retractable doors that allow the light and view to flow in. With direct access to the river, long summer days can be spent on the water, taking in the natural beauty of the surroundings. Quieter moments can be had sinking into a soft sofa on the patio keeping an eye out for the roaming Springboks passing by. Perfect for entertainment, al fresco dining can be enjoyed with river views in the distance or end the day off with sundowners around the boma. There are five tastefully furnished bedrooms, with one bedroom upstairs which leads out onto a large deck where river views can be enjoyed with a morning cup of coffee. Four bedrooms are downstairs, two of which are river facing. This stunning property is very well equipped and has its own mooring.