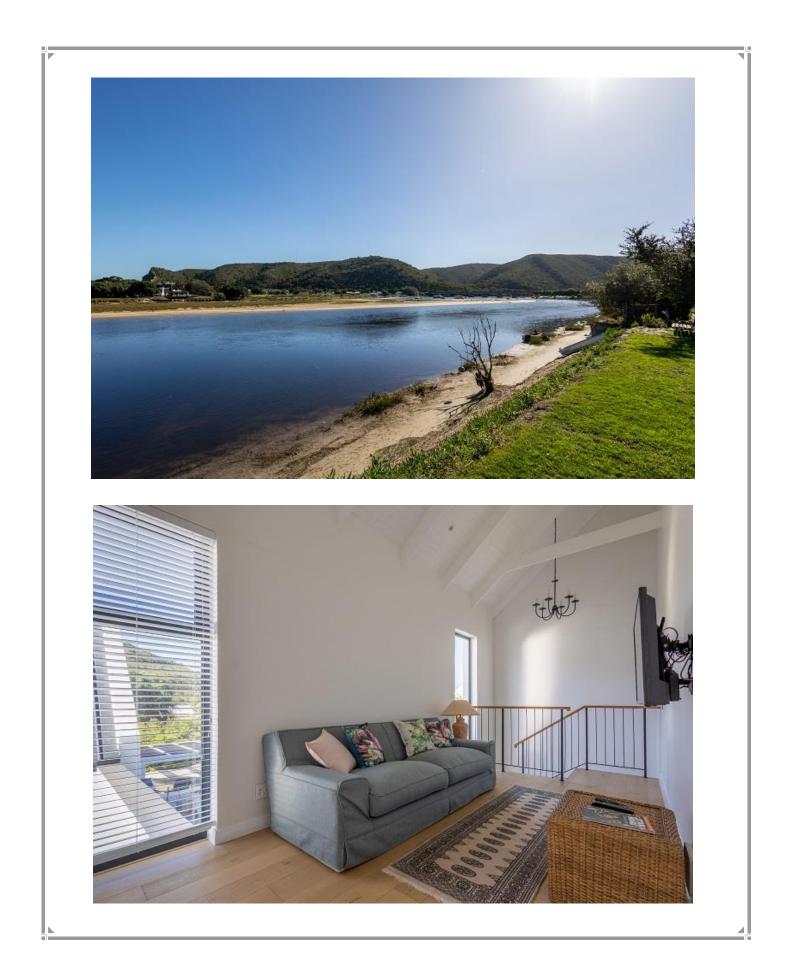

## Waterberry Villa

This gorgeous, river frontage property is situated on the banks of the Keurbooms River in the secure estate of Matjiesfontein. It is beautifully furnished with large open plan living areas which flow out to a fully enclosed patio with large glass retractable doors that allow the light and view to flow in. With direct access to the river, long summer days can be spent on the water, taking in the natural beauty of the surroundings. Quieter moments can be had sinking into a soft sofa on the patio keeping an eye out for the roaming Springboks passing by. Perfect for entertainment, al fresco dining can be enjoyed with river views in the distance or end the day off with sundowners around the boma. There are five tastefully furnished bedrooms, with one bedroom upstairs which leads out onto a large deck where river views can be enjoyed with a morning cup of coffee. Four bedrooms are downstairs, two of which are river facing. This stunning property is very well equipped and has its own mooring.