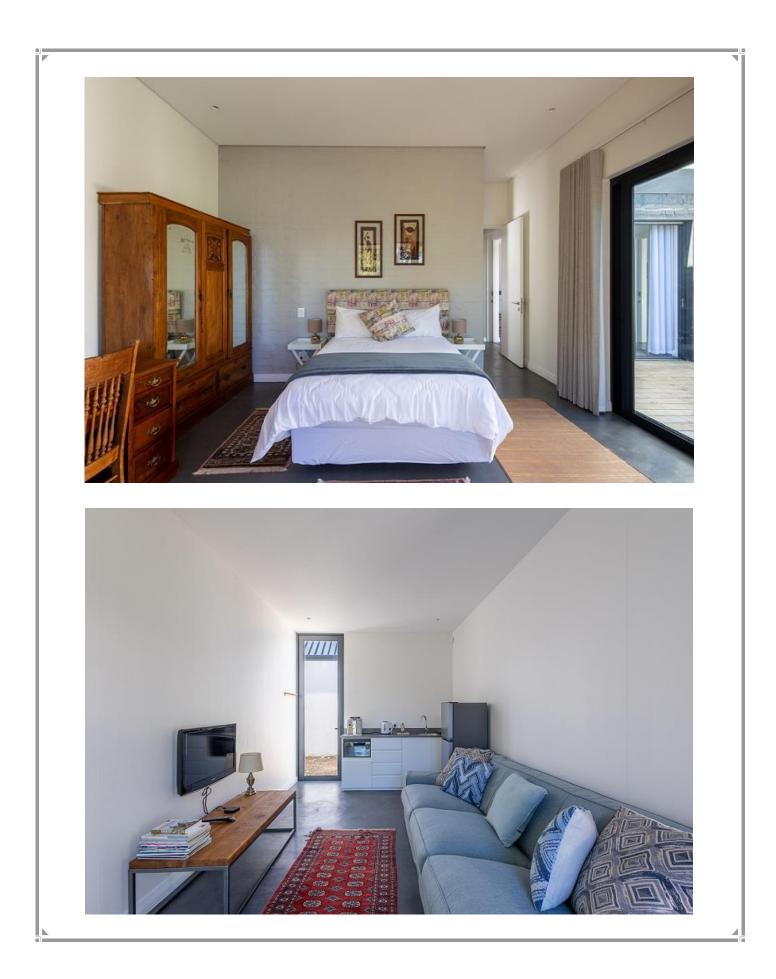

## Waterberry Villa

This gorgeous, river frontage property is situated on the banks of the Keurbooms River in the secure estate of Matjiesfontein. It is beautifully furnished with large open plan living areas which flow out to a fully enclosed patio with large glass retractable doors that allow the light and view to flow in. With direct access to the river, long summer days can be spent on the water, taking in the natural beauty of the surroundings. Quieter moments can be had sinking into a soft sofa on the patio keeping an eye out for the roaming Springboks passing by. Perfect for entertainment, al fresco dining can be enjoyed with river views in the distance or end the day off with sundowners around the boma. There are five tastefully furnished bedrooms, with one bedroom upstairs which leads out onto a large deck where river views can be enjoyed with a morning cup of coffee. Four bedrooms are downstairs, two of which are river facing. This stunning property is very well equipped and has its own mooring.