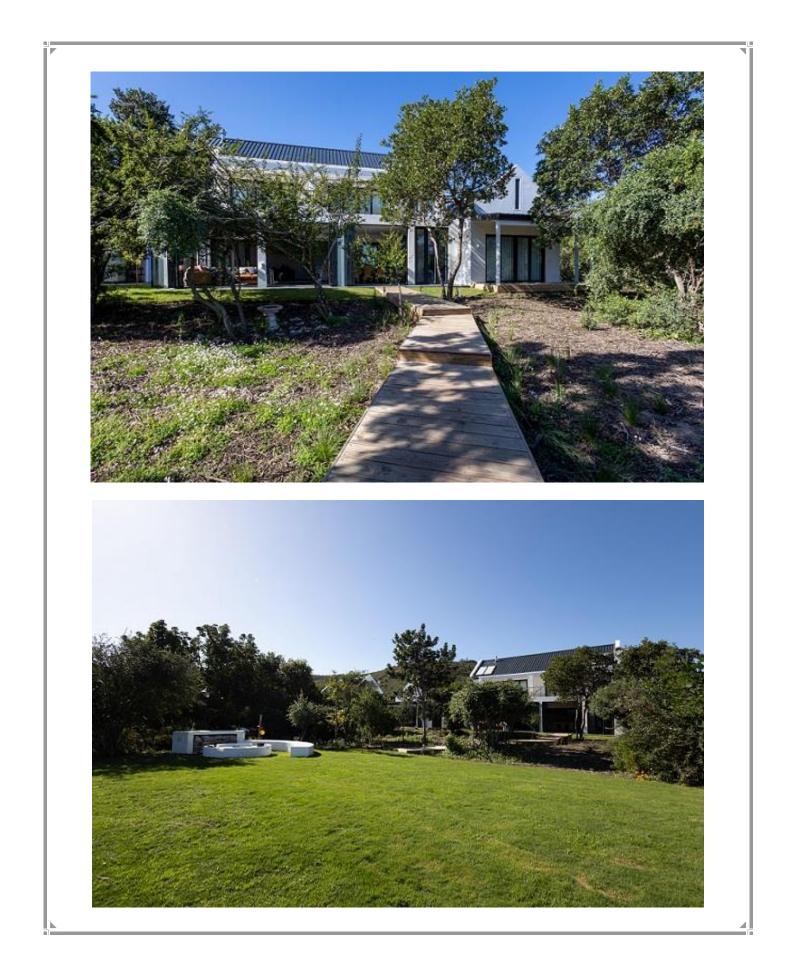

## Waterberry Villa

This gorgeous, river frontage property is situated on the banks of the Keurbooms River in the secure estate of Matjiesfontein. It is beautifully furnished with large open plan living areas which flow out to a fully enclosed patio with large glass retractable doors that allow the light and view to flow in. With direct access to the river, long summer days can be spent on the water, taking in the natural beauty of the surroundings. Quieter moments can be had sinking into a soft sofa on the patio keeping an eye out for the roaming Springboks passing by. Perfect for entertainment, al fresco dining can be enjoyed with river views in the distance or end the day off with sundowners around the boma. There are five tastefully furnished bedrooms, with one bedroom upstairs which leads out onto a large deck where river views can be enjoyed with a morning cup of coffee. Four bedrooms are downstairs, two of which are river facing. This stunning property is very well equipped and has its own mooring.