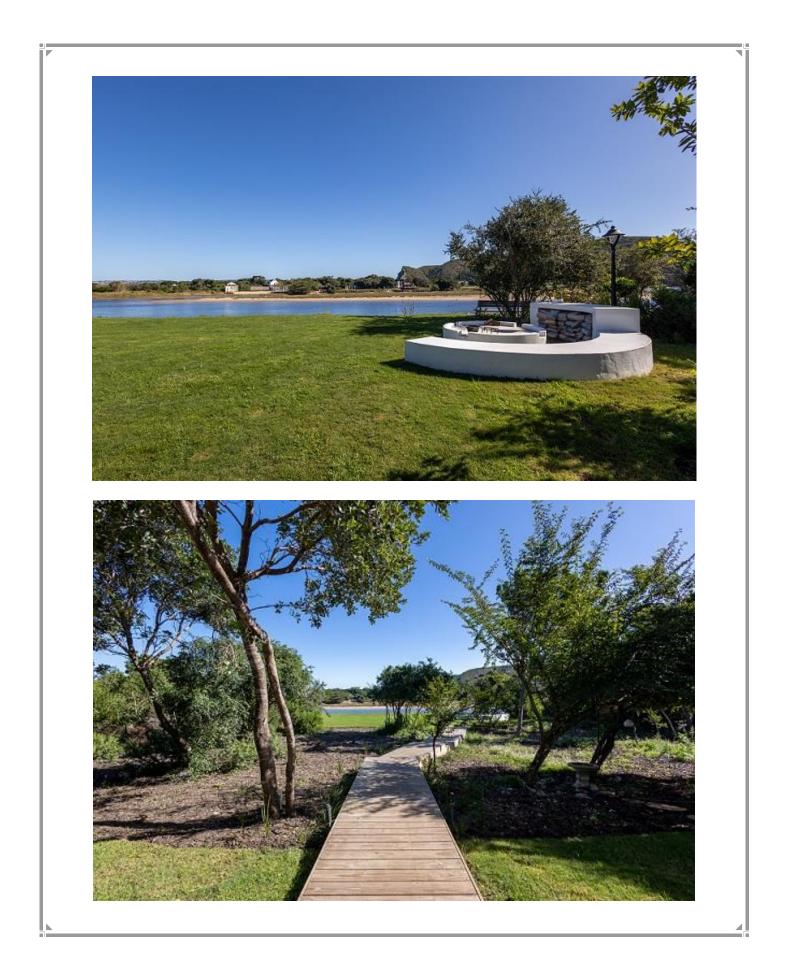

## Waterberry Villa

This gorgeous, river frontage property is situated on the banks of the Keurbooms River in the secure estate of Matjiesfontein. It is beautifully furnished with large open plan living areas which flow out to a fully enclosed patio with large glass retractable doors that allow the light and view to flow in. With direct access to the river, long summer days can be spent on the water, taking in the natural beauty of the surroundings. Quieter moments can be had sinking into a soft sofa on the patio keeping an eye out for the roaming Springboks passing by. Perfect for entertainment, al fresco dining can be enjoyed with river views in the distance or end the day off with sundowners around the boma. There are five tastefully furnished bedrooms, with one bedroom upstairs which leads out onto a large deck where river views can be enjoyed with a morning cup of coffee. Four bedrooms are downstairs, two of which are river facing. This stunning property is very well equipped and has its own mooring.