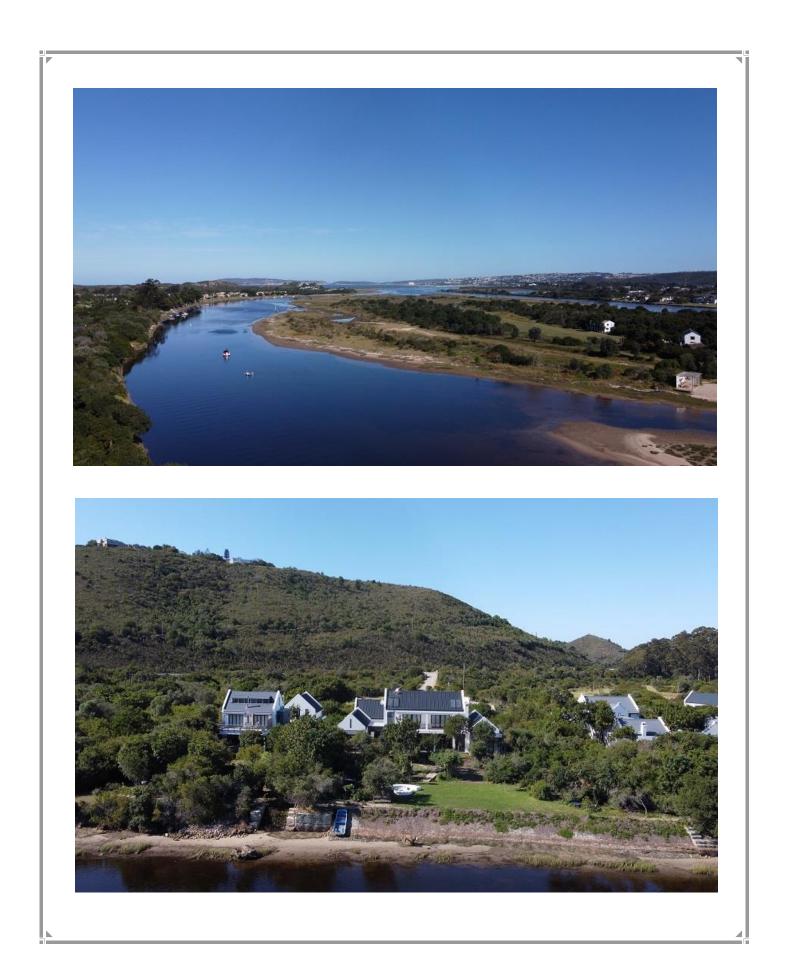

## Waterberry Villa

This gorgeous, river frontage property is situated on the banks of the Keurbooms River in the secure estate of Matjiesfontein. It is beautifully furnished with large open plan living areas which flow out to a fully enclosed patio with large glass retractable doors that allow the light and view to flow in. With direct access to the river, long summer days can be spent on the water, taking in the natural beauty of the surroundings. Quieter moments can be had sinking into a soft sofa on the patio keeping an eye out for the roaming Springboks passing by. Perfect for entertainment, al fresco dining can be enjoyed with river views in the distance or end the day off with sundowners around the boma. There are five tastefully furnished bedrooms, with one bedroom upstairs which leads out onto a large deck where river views can be enjoyed with a morning cup of coffee. Four bedrooms are downstairs, two of which are river facing. This stunning property is very well equipped and has its own mooring.