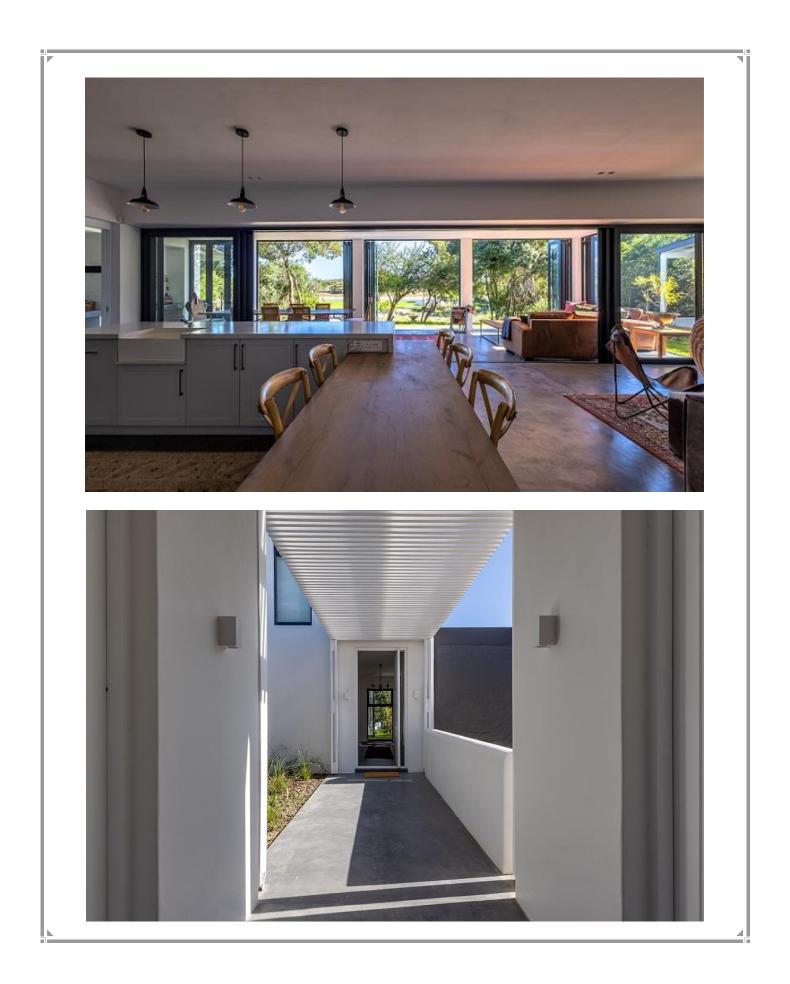

## Waterberry Villa

This gorgeous, river frontage property is situated on the banks of the Keurbooms River in the secure estate of Matjiesfontein. It is beautifully furnished with large open plan living areas which flow out to a fully enclosed patio with large glass retractable doors that allow the light and view to flow in. With direct access to the river, long summer days can be spent on the water, taking in the natural beauty of the surroundings. Quieter moments can be had sinking into a soft sofa on the patio keeping an eye out for the roaming Springboks passing by. Perfect for entertainment, al fresco dining can be enjoyed with river views in the distance or end the day off with sundowners around the boma. There are five tastefully furnished bedrooms, with one bedroom upstairs which leads out onto a large deck where river views can be enjoyed with a morning cup of coffee. Four bedrooms are downstairs, two of which are river facing. This stunning property is very well equipped and has its own mooring.