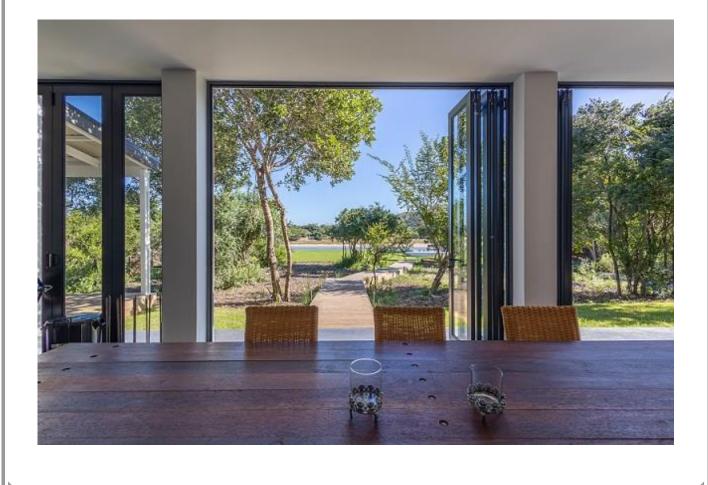

## Waterberry Villa

This gorgeous, river frontage property is situated on the banks of the Keurbooms River in the secure estate of Matjiesfontein. It is beautifully furnished with large open plan living areas which flow out to a fully enclosed patio with large glass retractable doors that allow the light and view to flow in. With direct access to the river, long summer days can be spent on the water, taking in the natural beauty of the surroundings. Quieter moments can be had sinking into a soft sofa on the patio keeping an eye out for the roaming Springboks passing by. Perfect for entertainment, al fresco dining can be enjoyed with river views in the distance or end the day off with sundowners around the boma. There are five tastefully furnished bedrooms, with one bedroom upstairs which leads out onto a large deck where river views can be enjoyed with a morning cup of coffee. Four bedrooms are downstairs, two of which are river facing. This stunning property is very well equipped and has its own mooring.