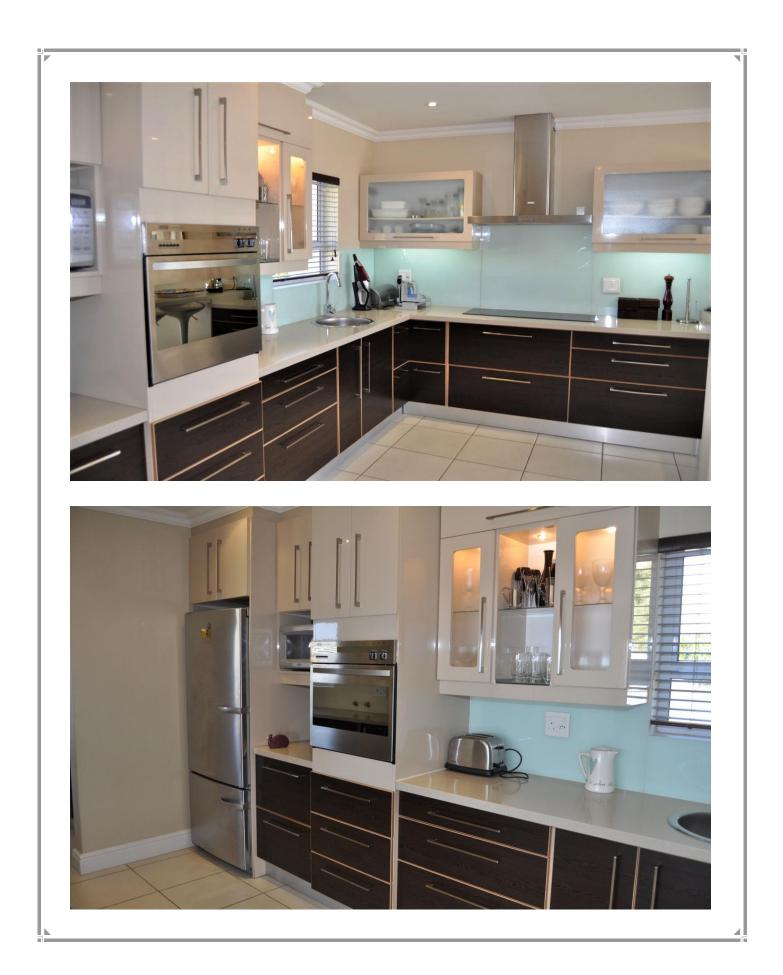

This lovely home is situated on a hill within the security controlled Waterberry Ridge complex and has views overlooking the bay of Plettenberg Bay. This property consists of a main house and a two bedroomed self-contained apartment on the ground floor. The main house has one bedroom on the gound floor with views overlooking the bay. The pool area is the perfect place to relax and enjoy al fresco dining and sun downers. The homeowners live in the main house during the year and during this time the apartment can be rented out. During peak season the main house as well as the apartment can be rented out as a full unit which makes it ideal for a larger family or group of friends.