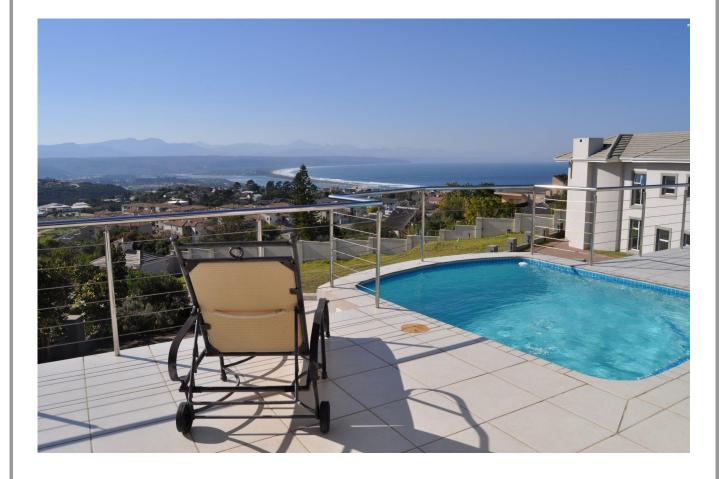

This lovely home is situated on a hill within the security controlled Waterberry Ridge complex and has views overlooking the bay of Plettenberg Bay. This property consists of a main house and a two bedroomed self-contained apartment on the ground floor. The main house has one bedroom on the gound floor with views overlooking the bay. The pool area is the perfect place to relax and enjoy al fresco dining and sun downers. The homeowners live in the main house during the year and during this time the apartment can be rented out. During peak season the main house as well as the apartment can be rented out as a full unit which makes it ideal for a larger family or group of friends.