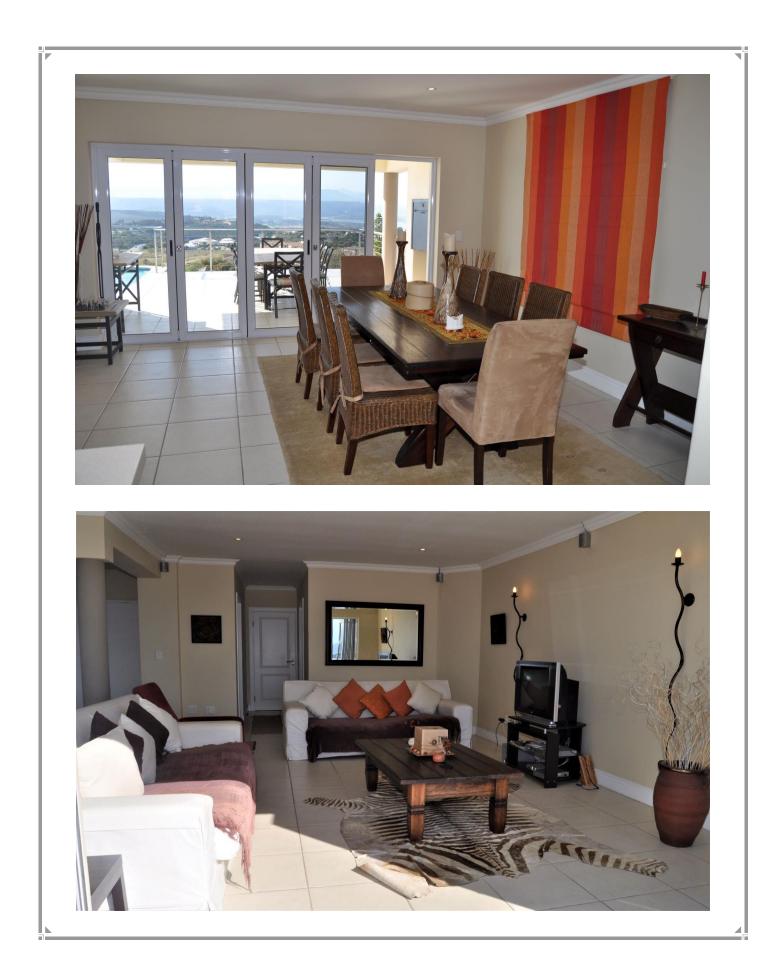

This lovely home is situated on a hill within the security controlled Waterberry Ridge complex and has views overlooking the bay of Plettenberg Bay. This property consists of a main house and a two bedroomed self-contained apartment on the ground floor. The main house has one bedroom on the gound floor with views overlooking the bay. The pool area is the perfect place to relax and enjoy al fresco dining and sun downers. The homeowners live in the main house during the year and during this time the apartment can be rented out. During peak season the main house as well as the apartment can be rented out as a full unit which makes it ideal for a larger family or group of friends.