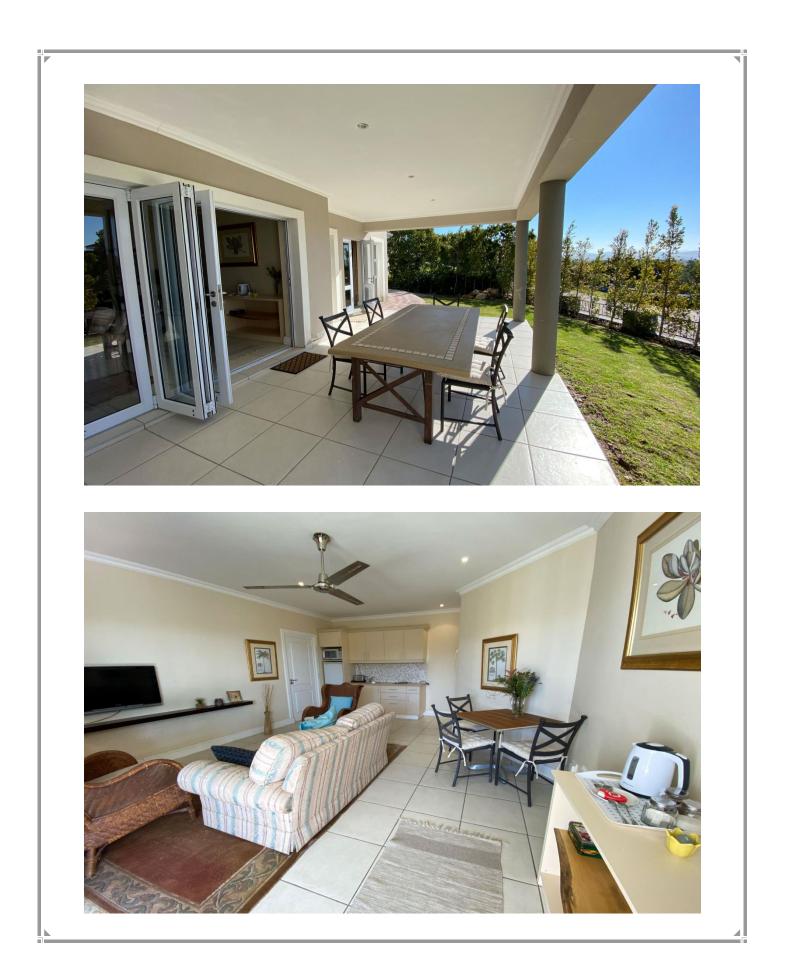

This lovely home is situated on a hill within the security controlled Waterberry Ridge complex and has views overlooking the bay of Plettenberg Bay. This property consists of a main house and a two bedroomed self-contained apartment on the ground floor. The main house has one bedroom on the gound floor with views overlooking the bay. The pool area is the perfect place to relax and enjoy al fresco dining and sun downers. The homeowners live in the main house during the year and during this time the apartment can be rented out. During peak season the main house as well as the apartment can be rented out as a full unit which makes it ideal for a larger family or group of friends.