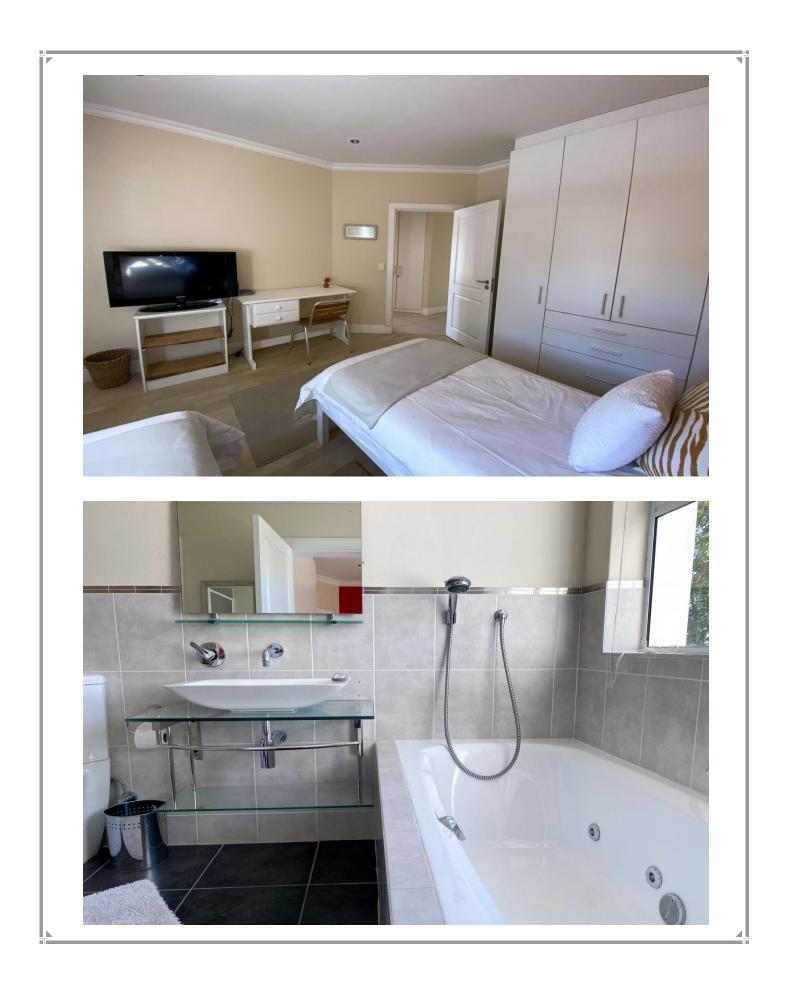

This lovely home is situated on a hill within the security controlled Waterberry Ridge complex and has views overlooking the bay of Plettenberg Bay. This property consists of a main house and a two bedroomed self-contained apartment on the ground floor. The main house has one bedroom on the gound floor with views overlooking the bay. The pool area is the perfect place to relax and enjoy al fresco dining and sun downers. The homeowners live in the main house during the year and during this time the apartment can be rented out. During peak season the main house as well as the apartment can be rented out as a full unit which makes it ideal for a larger family or group of friends.