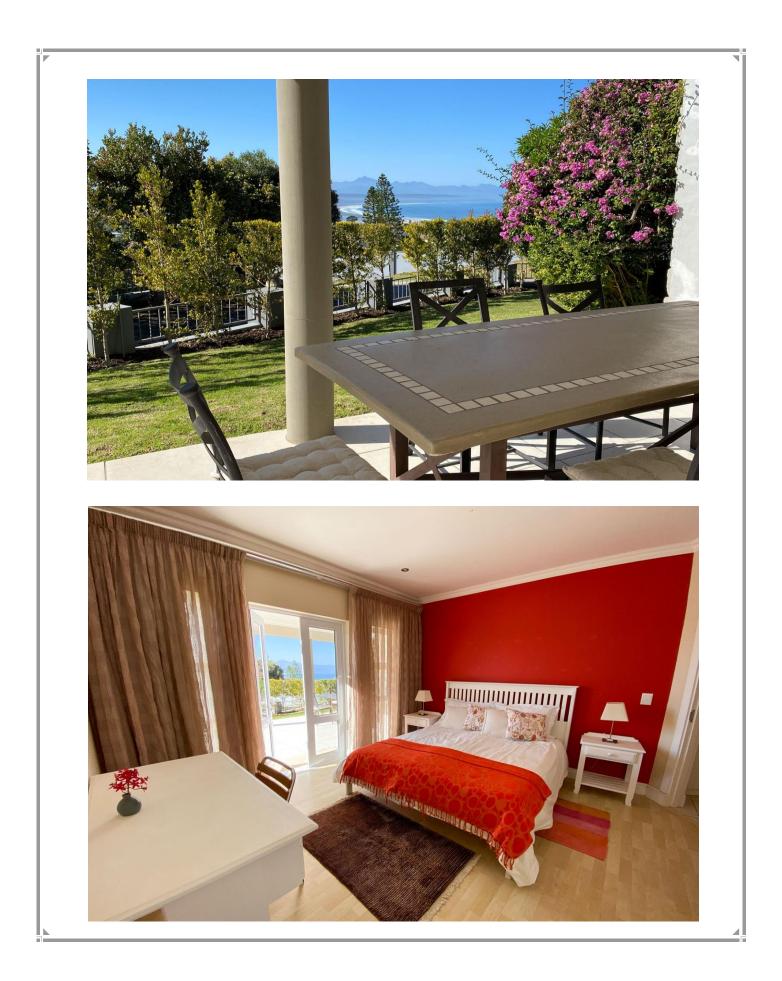

This lovely home is situated on a hill within the security controlled Waterberry Ridge complex and has views overlooking the bay of Plettenberg Bay. This property consists of a main house and a two bedroomed self-contained apartment on the ground floor. The main house has one bedroom on the gound floor with views overlooking the bay. The pool area is the perfect place to relax and enjoy al fresco dining and sun downers. The homeowners live in the main house during the year and during this time the apartment can be rented out. During peak season the main house as well as the apartment can be rented out as a full unit which makes it ideal for a larger family or group of friends.