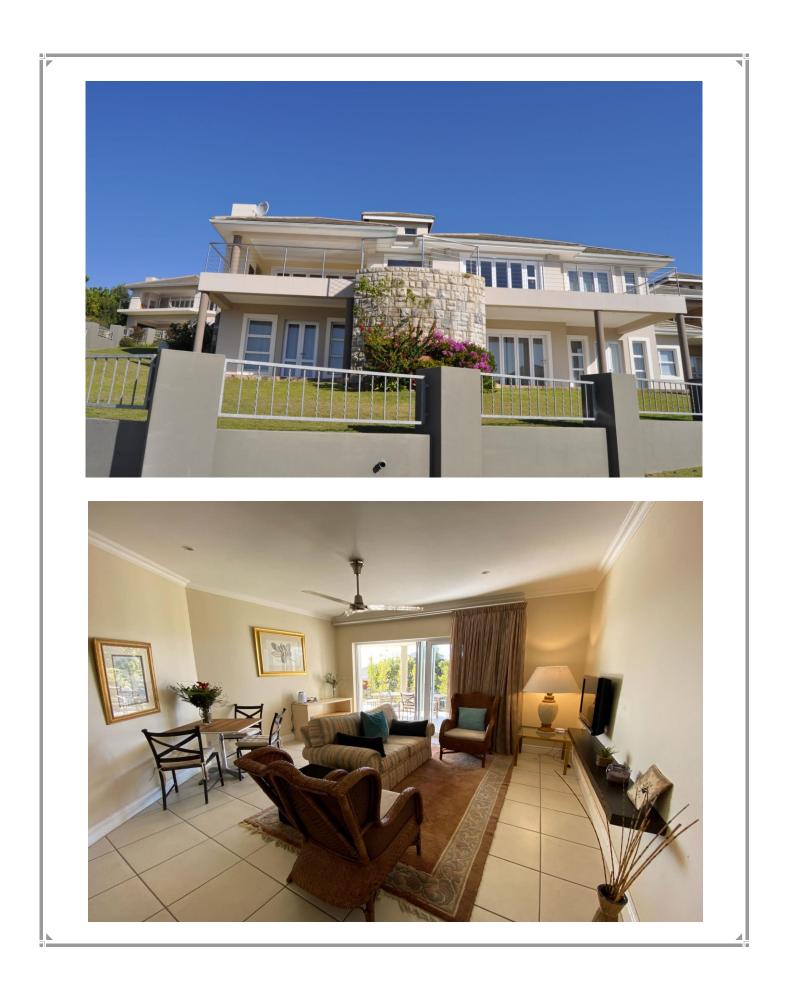

This lovely home is situated on a hill within the security controlled Waterberry Ridge complex and has views overlooking the bay of Plettenberg Bay. This property consists of a main house and a two bedroomed self-contained apartment on the ground floor. The main house has one bedroom on the gound floor with views overlooking the bay. The pool area is the perfect place to relax and enjoy al fresco dining and sun downers. The homeowners live in the main house during the year and during this time the apartment can be rented out. During peak season the main house as well as the apartment can be rented out as a full unit which makes it ideal for a larger family or group of friends.