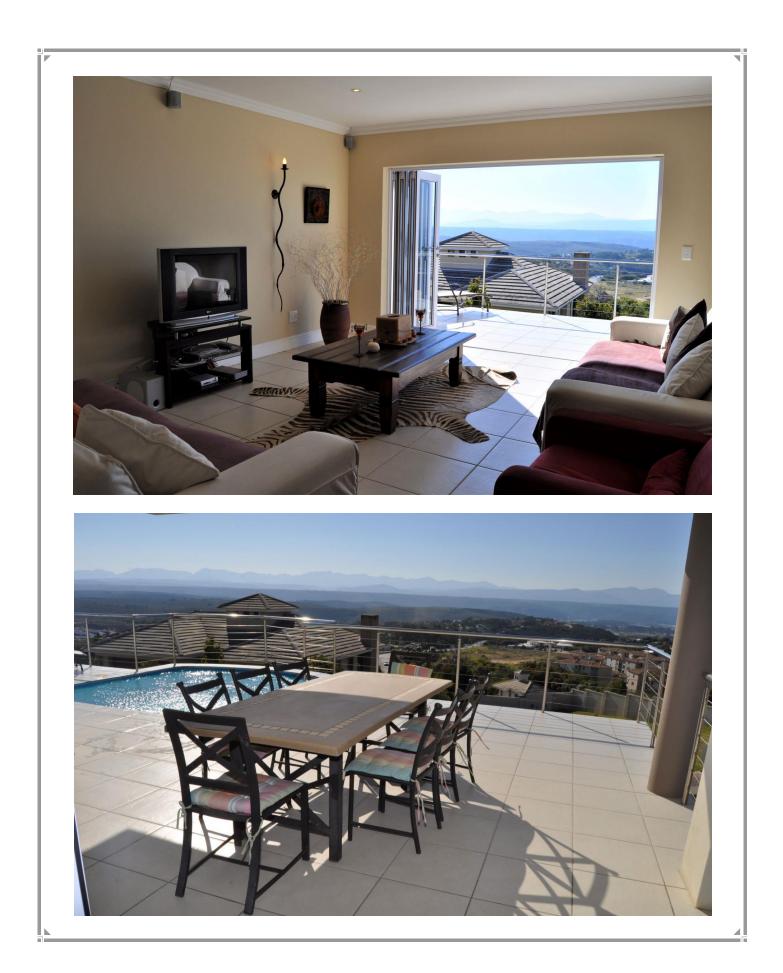

This lovely home is situated on a hill within the security controlled Waterberry Ridge complex and has views overlooking the bay of Plettenberg Bay. This property consists of a main house and a two bedroomed self-contained apartment on the ground floor. The main house has one bedroom on the gound floor with views overlooking the bay. The pool area is the perfect place to relax and enjoy al fresco dining and sun downers. The homeowners live in the main house during the year and during this time the apartment can be rented out. During peak season the main house as well as the apartment can be rented out as a full unit which makes it ideal for a larger family or group of friends.