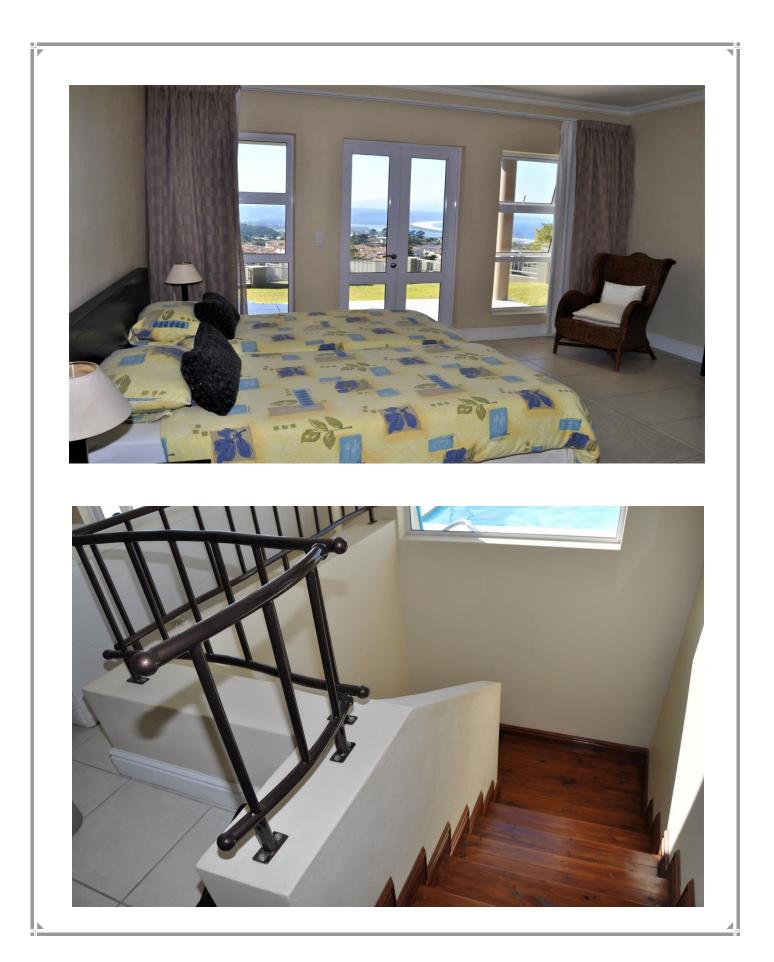

This lovely home is situated on a hill within the security controlled Waterberry Ridge complex and has views overlooking the bay of Plettenberg Bay. This property consists of a main house and a two bedroomed self-contained apartment on the ground floor. The main house has one bedroom on the gound floor with views overlooking the bay. The pool area is the perfect place to relax and enjoy al fresco dining and sun downers. The homeowners live in the main house during the year and during this time the apartment can be rented out. During peak season the main house as well as the apartment can be rented out as a full unit which makes it ideal for a larger family or group of friends.