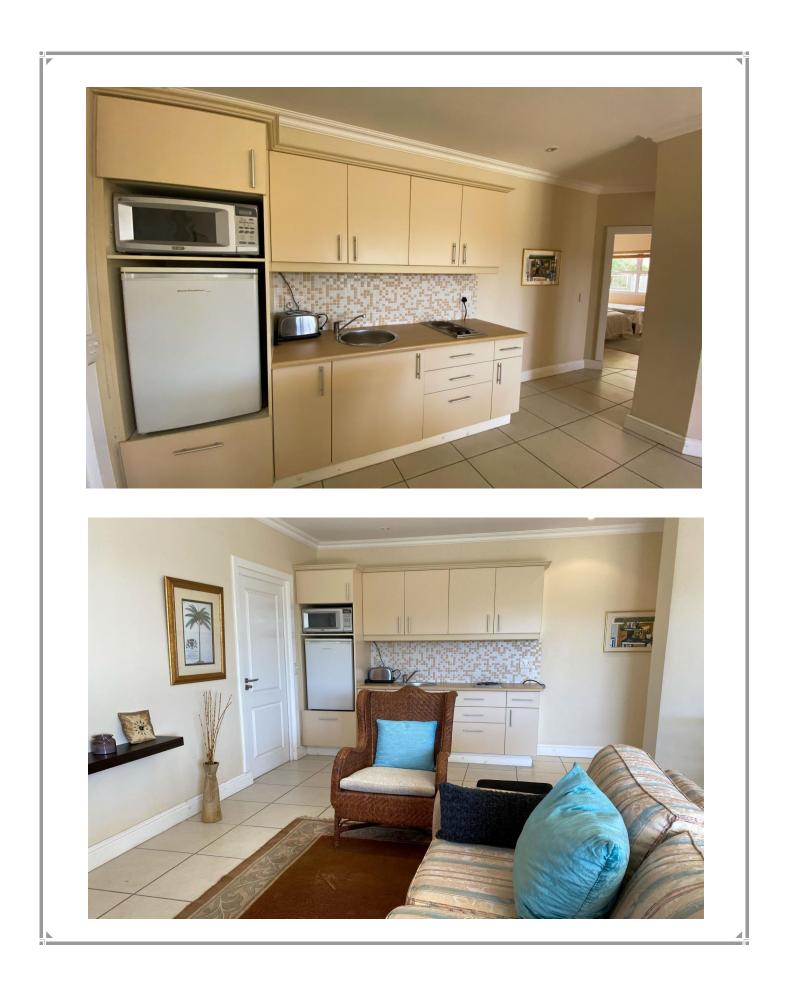

This lovely home is situated on a hill within the security controlled Waterberry Ridge complex and has views overlooking the bay of Plettenberg Bay. This property consists of a main house and a two bedroomed self-contained apartment on the ground floor. The main house has one bedroom on the gound floor with views overlooking the bay. The pool area is the perfect place to relax and enjoy al fresco dining and sun downers. The homeowners live in the main house during the year and during this time the apartment can be rented out. During peak season the main house as well as the apartment can be rented out as a full unit which makes it ideal for a larger family or group of friends.