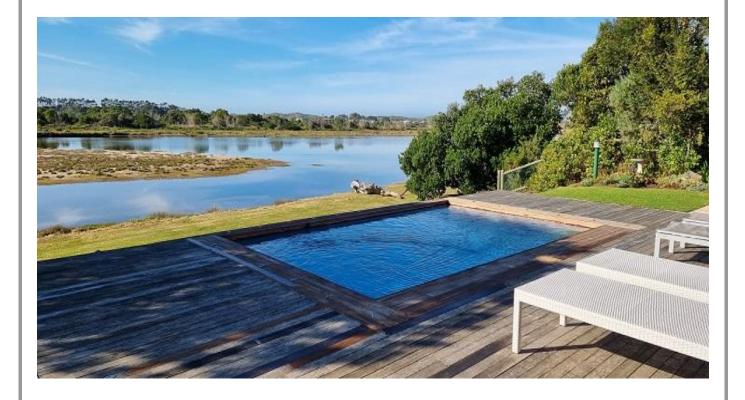

The Twin Rivers Estate is situated between the Bitou and Keurbooms River. Being right on the river the setting is serene and beautiful. See indigenous river birds from the patio and laze at the pool with the sound of the river close by. This home has four bedrooms and a spacious open plan kitchen, lounge and dining room. Fold back doors open up onto a large covered outdoor patio which leads onto the decked pool area. Al fresco dining can be enjoyed on the patio with beautiful views of the river. This property is not too far from town or Keurbooms which is ideal. This villa is upmarket and relaxed and the estate houses tennis courts and a large swimming pool for your convenience.