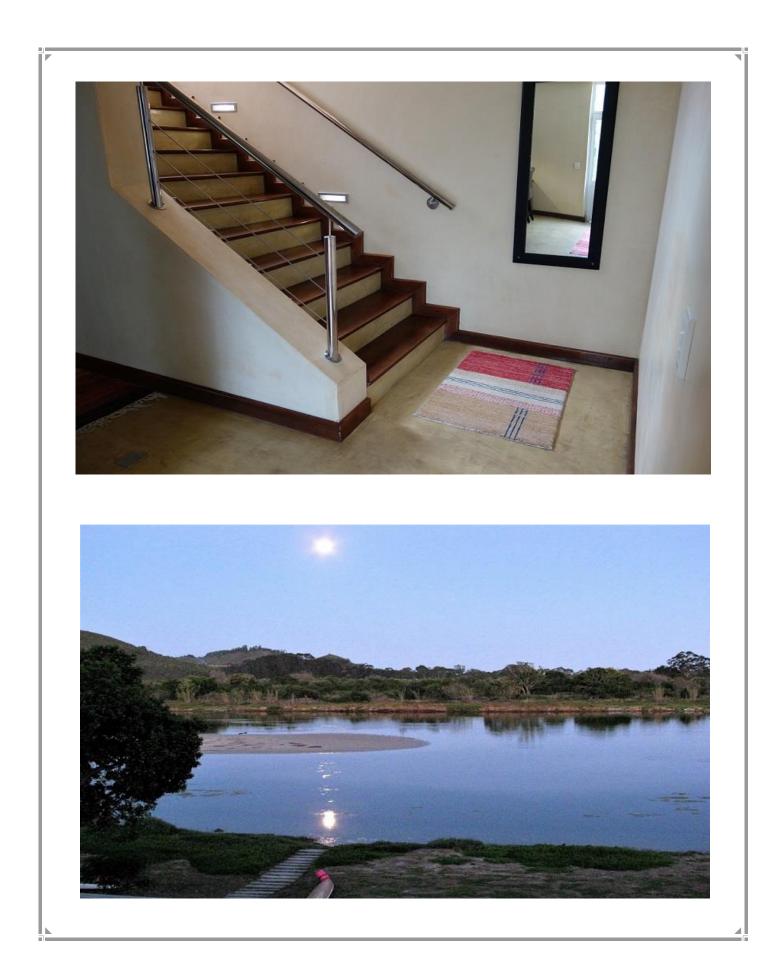

The Twin Rivers Estate is situated between the Bitou and Keurbooms River. Being right on the river the setting is serene and beautiful. See indigenous river birds from the patio and laze at the pool with the sound of the river close by. This home has four bedrooms and a spacious open plan kitchen, lounge and dining room. Fold back doors open up onto a large covered outdoor patio which leads onto the decked pool area. Al fresco dining can be enjoyed on the patio with beautiful views of the river. This property is not too far from town or Keurbooms which is ideal. This villa is upmarket and relaxed and the estate houses tennis courts and a large swimming pool for your convenience.