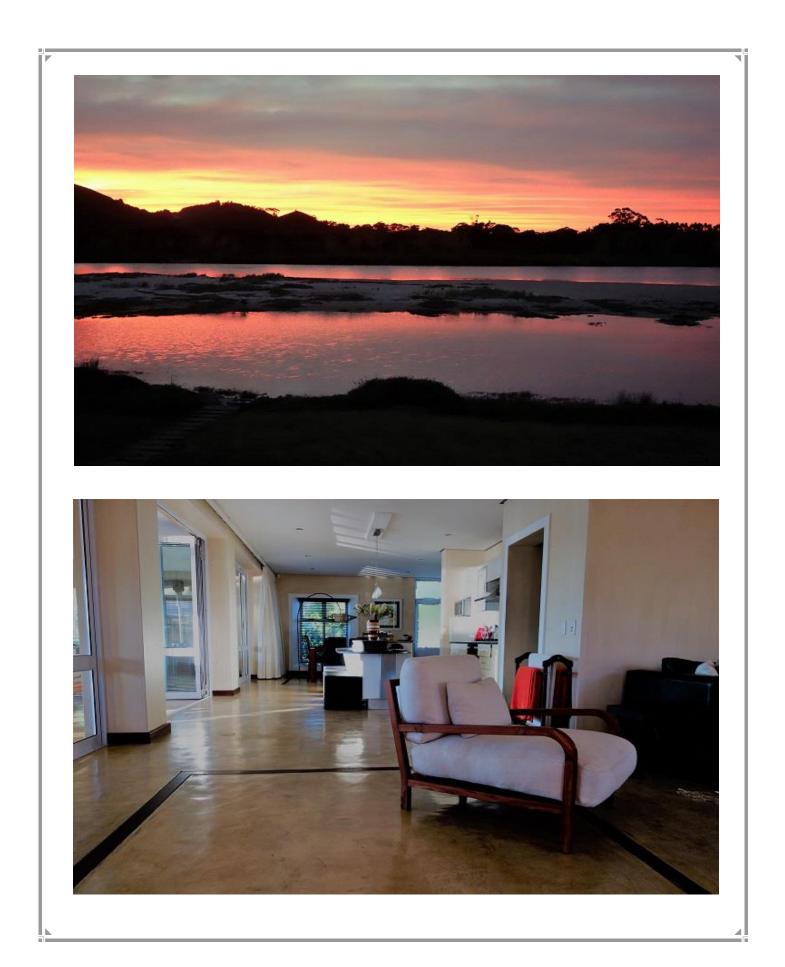

The Twin Rivers Estate is situated between the Bitou and Keurbooms River. Being right on the river the setting is serene and beautiful. See indigenous river birds from the patio and laze at the pool with the sound of the river close by. This home has four bedrooms and a spacious open plan kitchen, lounge and dining room. Fold back doors open up onto a large covered outdoor patio which leads onto the decked pool area. Al fresco dining can be enjoyed on the patio with beautiful views of the river. This property is not too far from town or Keurbooms which is ideal. This villa is upmarket and relaxed and the estate houses tennis courts and a large swimming pool for your convenience.