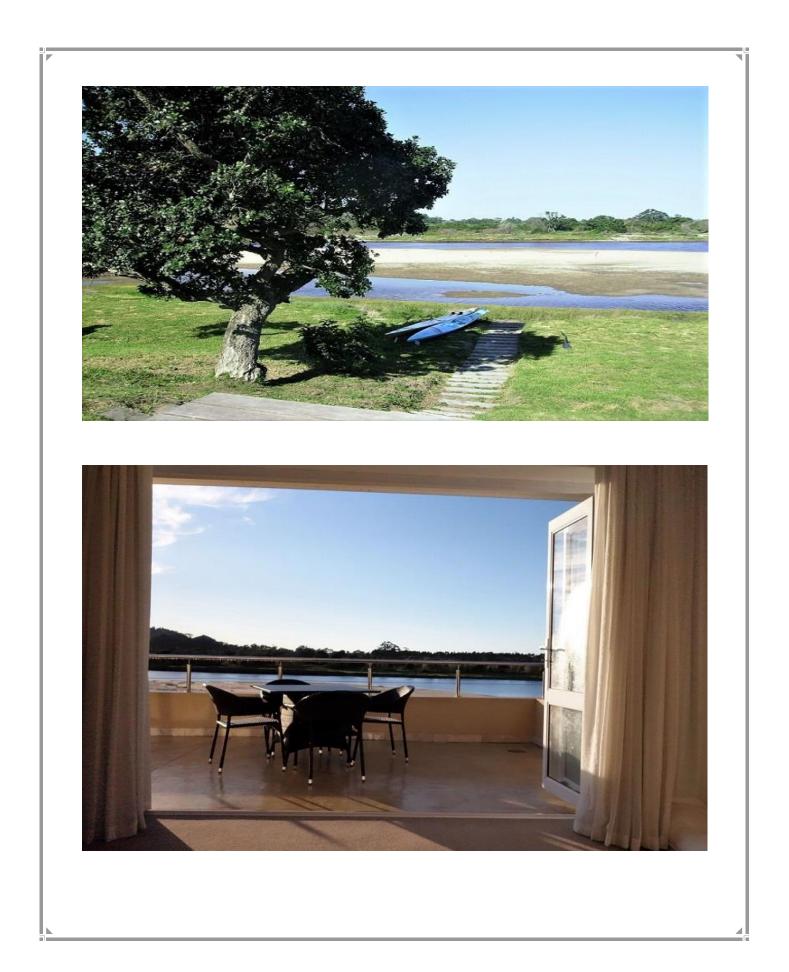

The Twin Rivers Estate is situated between the Bitou and Keurbooms River. Being right on the river the setting is serene and beautiful. See indigenous river birds from the patio and laze at the pool with the sound of the river close by. This home has four bedrooms and a spacious open plan kitchen, lounge and dining room. Fold back doors open up onto a large covered outdoor patio which leads onto the decked pool area. Al fresco dining can be enjoyed on the patio with beautiful views of the river. This property is not too far from town or Keurbooms which is ideal. This villa is upmarket and relaxed and the estate houses tennis courts and a large swimming pool for your convenience.