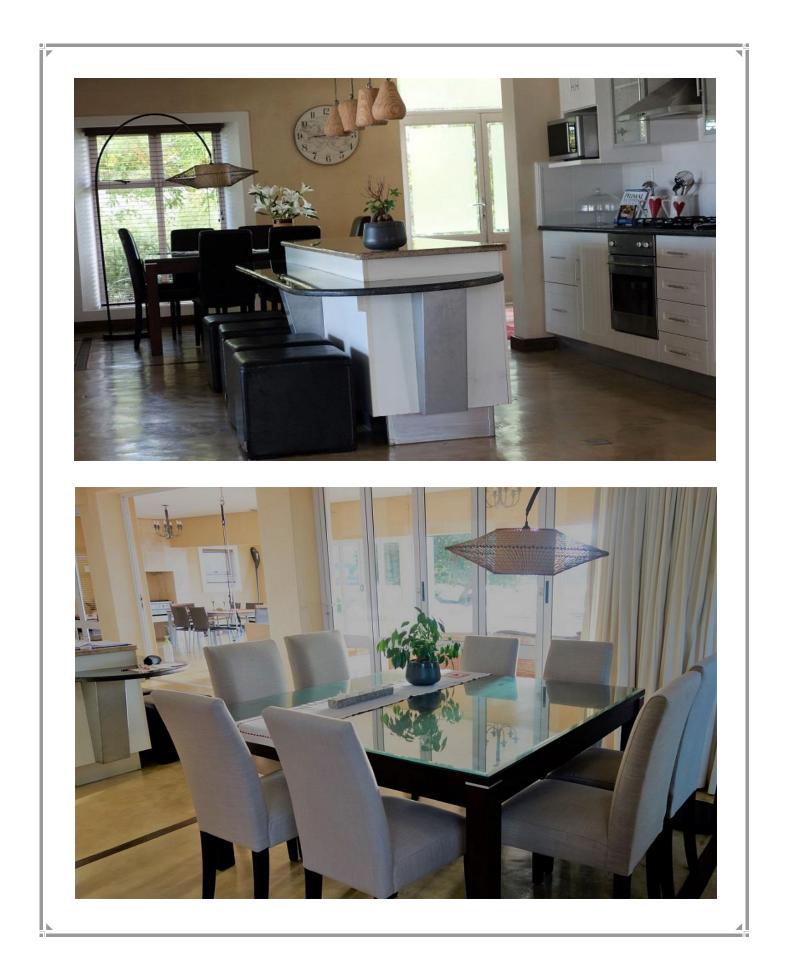

The Twin Rivers Estate is situated between the Bitou and Keurbooms River. Being right on the river the setting is serene and beautiful. See indigenous river birds from the patio and laze at the pool with the sound of the river close by. This home has four bedrooms and a spacious open plan kitchen, lounge and dining room. Fold back doors open up onto a large covered outdoor patio which leads onto the decked pool area. Al fresco dining can be enjoyed on the patio with beautiful views of the river. This property is not too far from town or Keurbooms which is ideal. This villa is upmarket and relaxed and the estate houses tennis courts and a large swimming pool for your convenience.