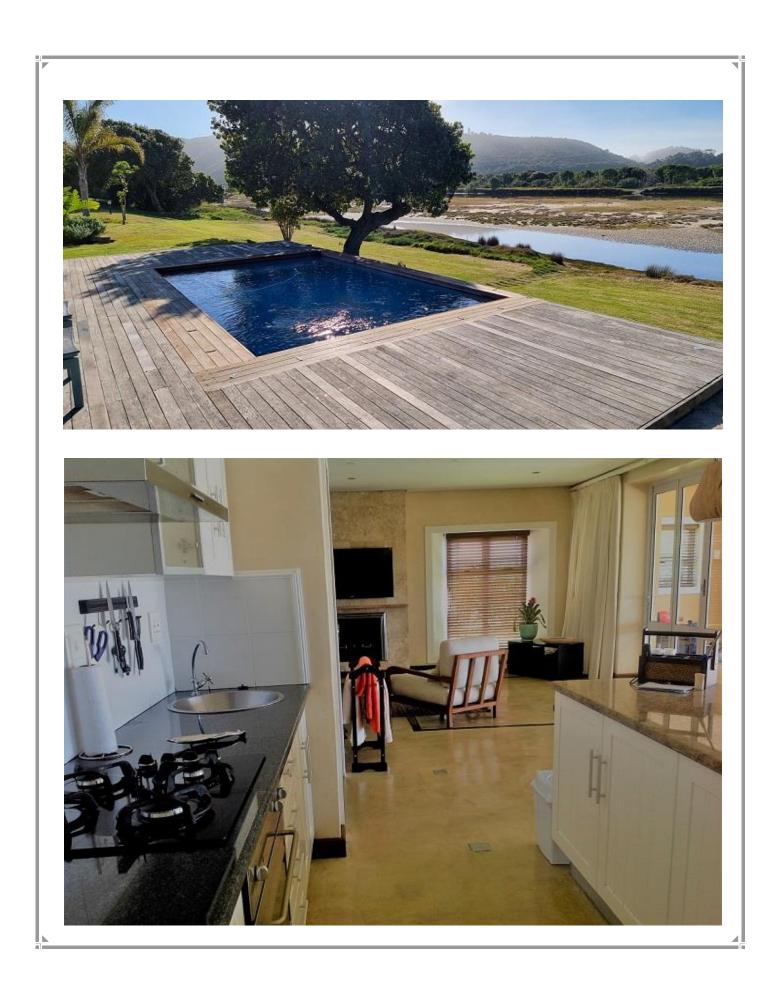

The Twin Rivers Estate is situated between the Bitou and Keurbooms River. Being right on the river the setting is serene and beautiful. See indigenous river birds from the patio and laze at the pool with the sound of the river close by. This home has four bedrooms and a spacious open plan kitchen, lounge and dining room. Fold back doors open up onto a large covered outdoor patio which leads onto the decked pool area. Al fresco dining can be enjoyed on the patio with beautiful views of the river. This property is not too far from town or Keurbooms which is ideal. This villa is upmarket and relaxed and the estate houses tennis courts and a large swimming pool for your convenience.