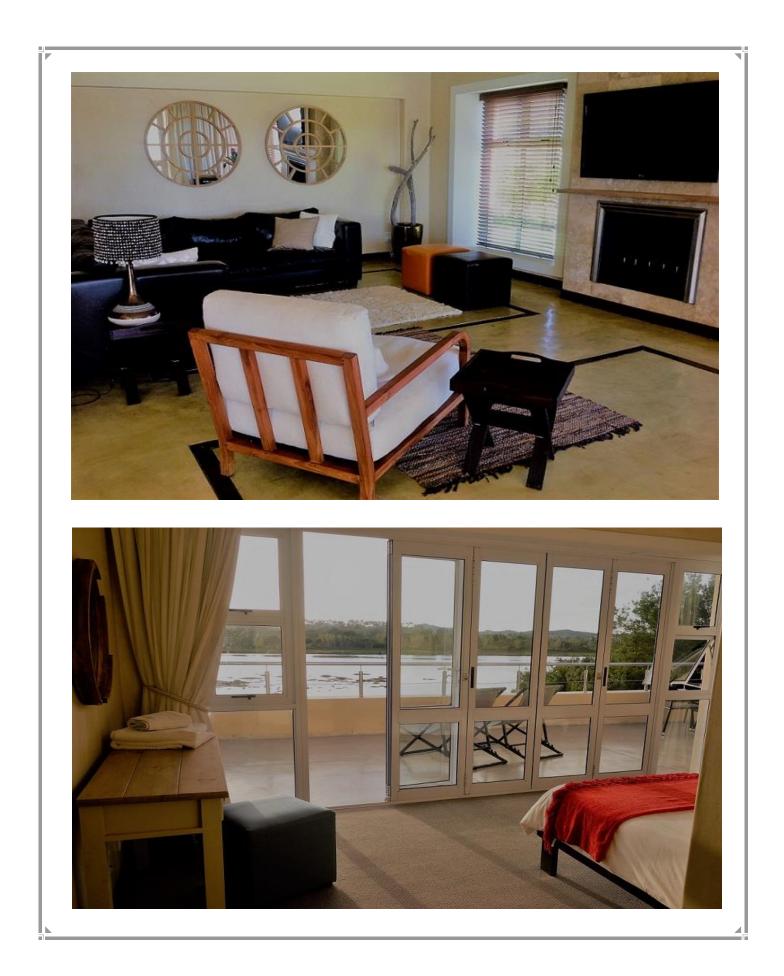

The Twin Rivers Estate is situated between the Bitou and Keurbooms River. Being right on the river the setting is serene and beautiful. See indigenous river birds from the patio and laze at the pool with the sound of the river close by. This home has four bedrooms and a spacious open plan kitchen, lounge and dining room. Fold back doors open up onto a large covered outdoor patio which leads onto the decked pool area. Al fresco dining can be enjoyed on the patio with beautiful views of the river. This property is not too far from town or Keurbooms which is ideal. This villa is upmarket and relaxed and the estate houses tennis courts and a large swimming pool for your convenience.