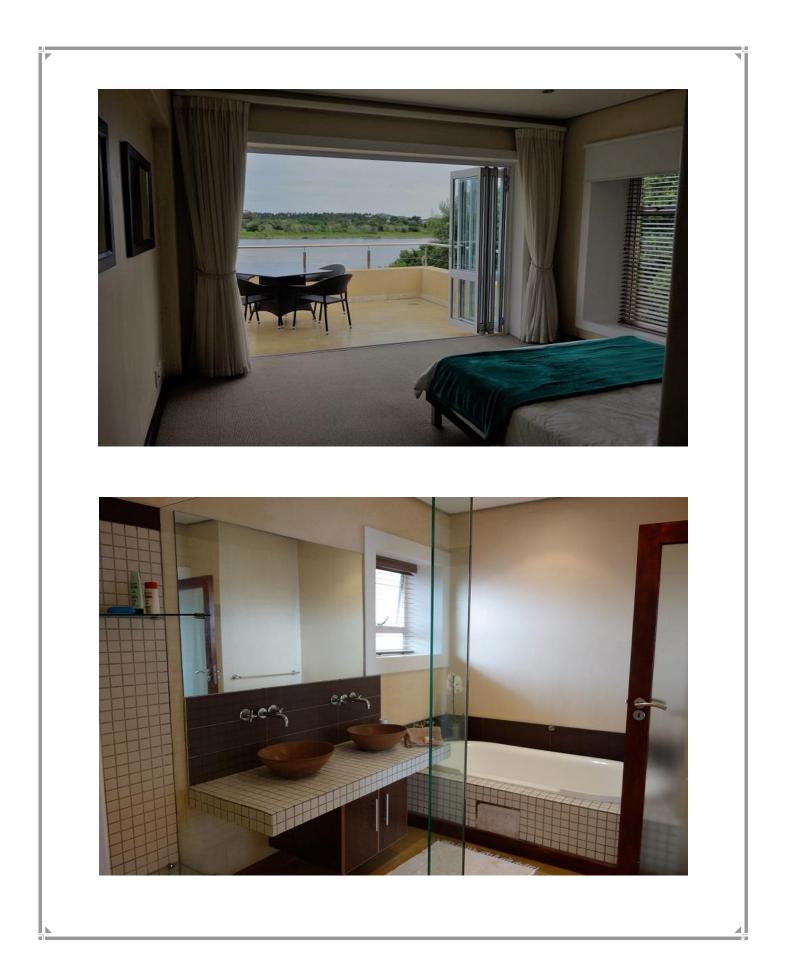

The Twin Rivers Estate is situated between the Bitou and Keurbooms River. Being right on the river the setting is serene and beautiful. See indigenous river birds from the patio and laze at the pool with the sound of the river close by. This home has four bedrooms and a spacious open plan kitchen, lounge and dining room. Fold back doors open up onto a large covered outdoor patio which leads onto the decked pool area. Al fresco dining can be enjoyed on the patio with beautiful views of the river. This property is not too far from town or Keurbooms which is ideal. This villa is upmarket and relaxed and the estate houses tennis courts and a large swimming pool for your convenience.