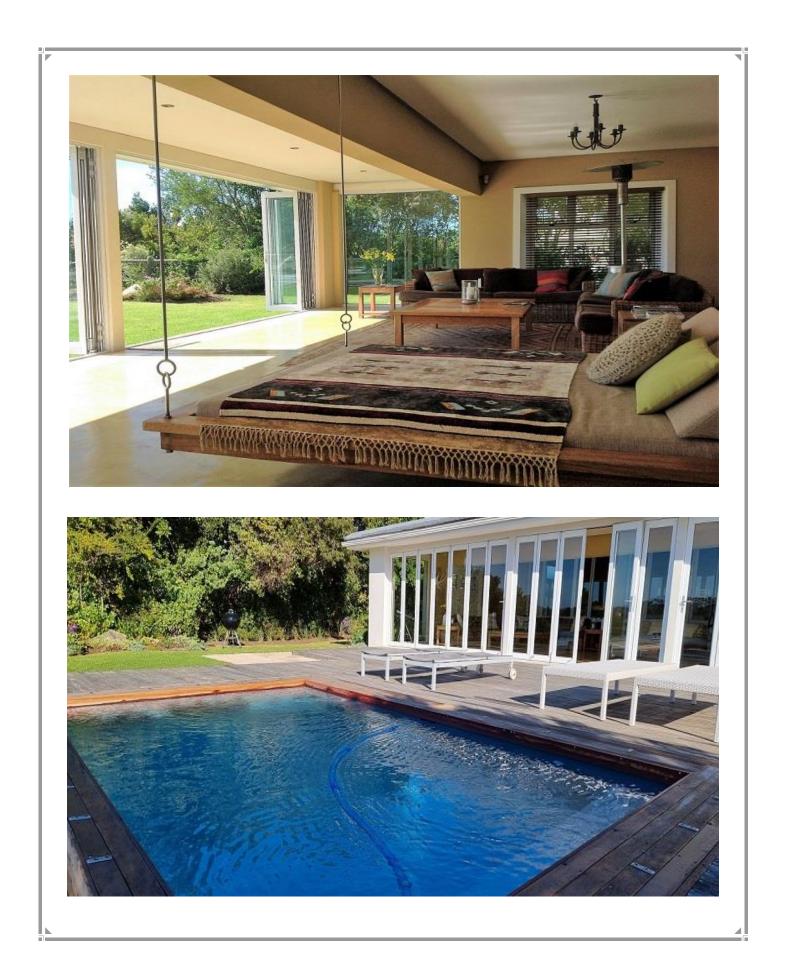

The Twin Rivers Estate is situated between the Bitou and Keurbooms River. Being right on the river the setting is serene and beautiful. See indigenous river birds from the patio and laze at the pool with the sound of the river close by. This home has four bedrooms and a spacious open plan kitchen, lounge and dining room. Fold back doors open up onto a large covered outdoor patio which leads onto the decked pool area. Al fresco dining can be enjoyed on the patio with beautiful views of the river. This property is not too far from town or Keurbooms which is ideal. This villa is upmarket and relaxed and the estate houses tennis courts and a large swimming pool for your convenience.