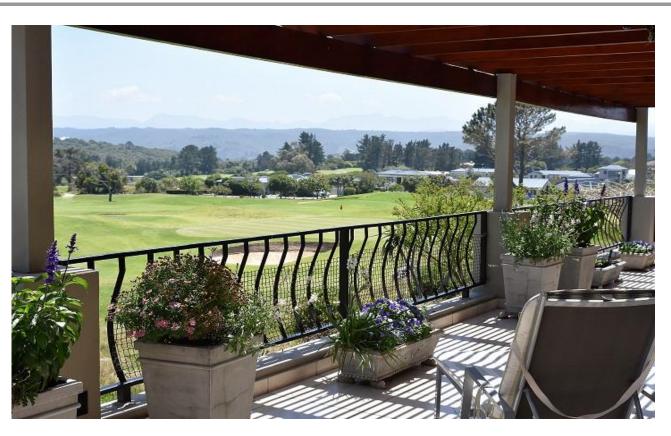

## **Turtle Creek 26**

This beautifully furnished four-bedroom villa is situated within the secure Goose Valley Golf Estate. The living areas lead out onto a covered patio, with ample seating areas to relax and gaze out on the 6<sup>th</sup> fairway. Enjoy a barbeque and al fresco dining on a Summers afternoon and cool off with a dip in the pool. Cooler evenings can be spent inside around the wood burning fireplace. Two bedrooms are downstairs with one leading onto a private courtyard. Two large bedrooms are upstairs, each opening onto the balcony. This is the perfect spot to enjoy an early morning coffee and views across the golf course.