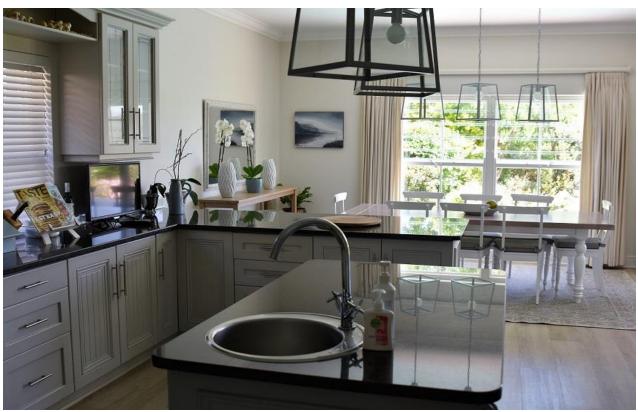

## **Turtle Creek 26**

This beautifully furnished four-bedroom villa is situated within the secure Goose Valley Golf Estate. The living areas lead out onto a covered patio, with ample seating areas to relax and gaze out on the 6<sup>th</sup> fairway. Enjoy a barbeque and al fresco dining on a Summers afternoon and cool off with a dip in the pool. Cooler evenings can be spent inside around the wood burning fireplace. Two bedrooms are downstairs with one leading onto a private courtyard. Two large bedrooms are upstairs, each opening onto the balcony. This is the perfect spot to enjoy an early morning coffee and views across the golf course.