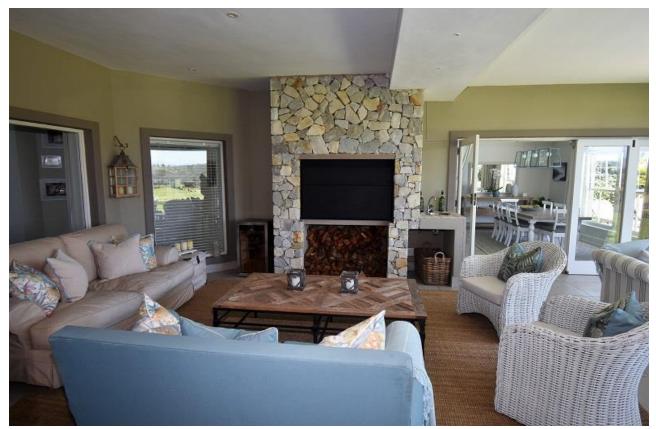

## **Turtle Creek 26**

This beautifully furnished four-bedroom villa is situated within the secure Goose Valley Golf Estate. The living areas lead out onto a covered patio, with ample seating areas to relax and gaze out on the 6<sup>th</sup> fairway. Enjoy a barbeque and al fresco dining on a Summers afternoon and cool off with a dip in the pool. Cooler evenings can be spent inside around the wood burning fireplace. Two bedrooms are downstairs with one leading onto a private courtyard. Two large bedrooms are upstairs, each opening onto the balcony. This is the perfect spot to enjoy an early morning coffee and views across the golf course.