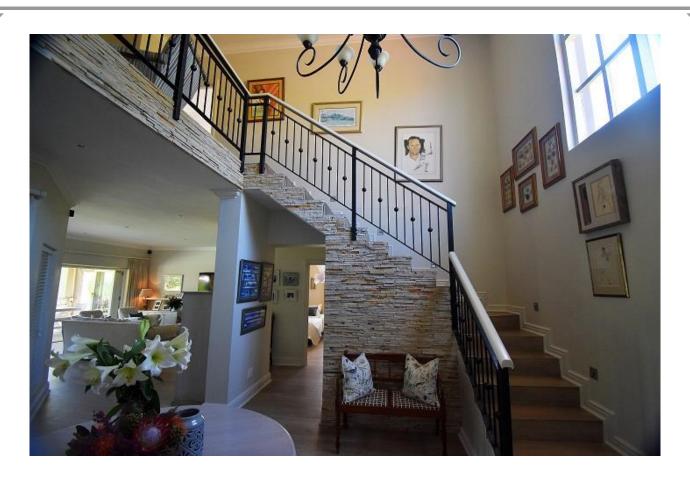

## **Turtle Creek 26**

This beautifully furnished four-bedroom villa is situated within the secure Goose Valley Golf Estate. The living areas lead out onto a covered patio, with ample seating areas to relax and gaze out on the 6<sup>th</sup> fairway. Enjoy a barbeque and al fresco dining on a Summers afternoon and cool off with a dip in the pool. Cooler evenings can be spent inside around the wood burning fireplace. Two bedrooms are downstairs with one leading onto a private courtyard. Two large bedrooms are upstairs, each opening onto the balcony. This is the perfect spot to enjoy an early morning coffee and views across the golf course.