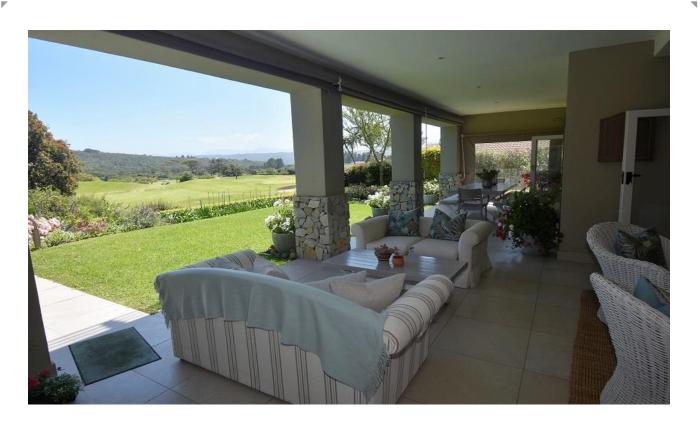

## **Turtle Creek 26**

This beautifully furnished four-bedroom villa is situated within the secure Goose Valley Golf Estate. The living areas lead out onto a covered patio, with ample seating areas to relax and gaze out on the 6<sup>th</sup> fairway. Enjoy a barbeque and al fresco dining on a Summers afternoon and cool off with a dip in the pool. Cooler evenings can be spent inside around the wood burning fireplace. Two bedrooms are downstairs with one leading onto a private courtyard. Two large bedrooms are upstairs, each opening onto the balcony. This is the perfect spot to enjoy an early morning coffee and views across the golf course.