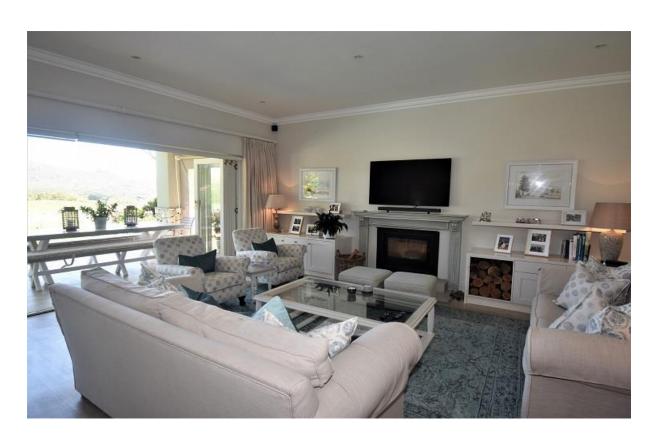

## **Turtle Creek 26**

This beautifully furnished four-bedroom villa is situated within the secure Goose Valley Golf Estate. The living areas lead out onto a covered patio, with ample seating areas to relax and gaze out on the 6<sup>th</sup> fairway. Enjoy a barbeque and al fresco dining on a Summers afternoon and cool off with a dip in the pool. Cooler evenings can be spent inside around the wood burning fireplace. Two bedrooms are downstairs with one leading onto a private courtyard. Two large bedrooms are upstairs, each opening onto the balcony. This is the perfect spot to enjoy an early morning coffee and views across the golf course.