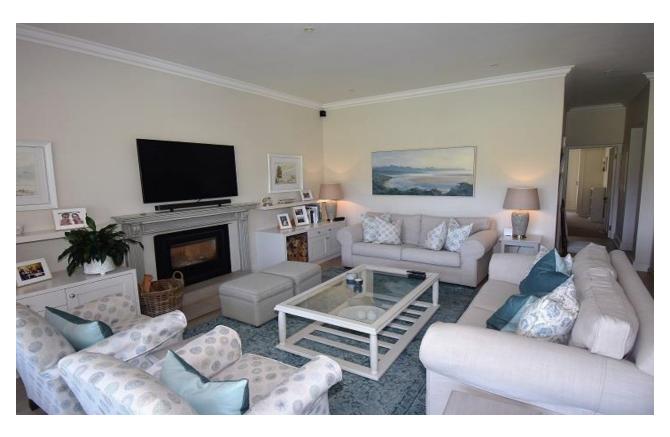

## **Turtle Creek 26**

This beautifully furnished four-bedroom villa is situated within the secure Goose Valley Golf Estate. The living areas lead out onto a covered patio, with ample seating areas to relax and gaze out on the 6<sup>th</sup> fairway. Enjoy a barbeque and al fresco dining on a Summers afternoon and cool off with a dip in the pool. Cooler evenings can be spent inside around the wood burning fireplace. Two bedrooms are downstairs with one leading onto a private courtyard. Two large bedrooms are upstairs, each opening onto the balcony. This is the perfect spot to enjoy an early morning coffee and views across the golf course.