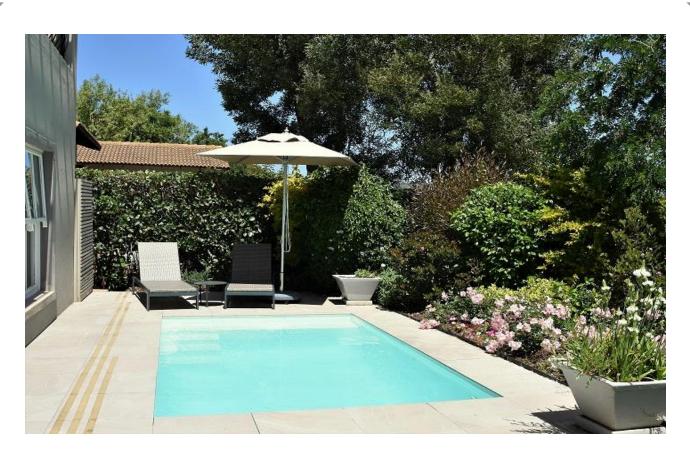

## **Turtle Creek 26**

This beautifully furnished four-bedroom villa is situated within the secure Goose Valley Golf Estate. The living areas lead out onto a covered patio, with ample seating areas to relax and gaze out on the 6<sup>th</sup> fairway. Enjoy a barbeque and al fresco dining on a Summers afternoon and cool off with a dip in the pool. Cooler evenings can be spent inside around the wood burning fireplace. Two bedrooms are downstairs with one leading onto a private courtyard. Two large bedrooms are upstairs, each opening onto the balcony. This is the perfect spot to enjoy an early morning coffee and views across the golf course.