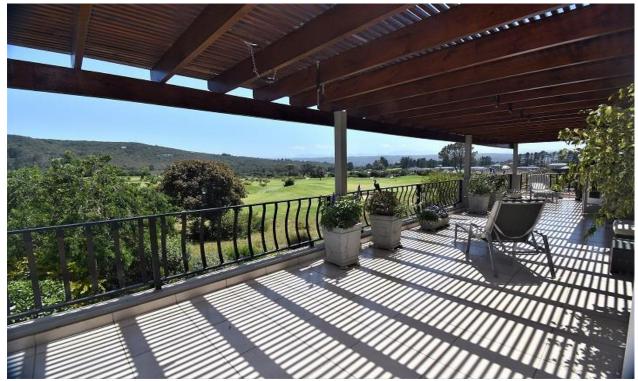

## **Turtle Creek 26**

This beautifully furnished four-bedroom villa is situated within the secure Goose Valley Golf Estate. The living areas lead out onto a covered patio, with ample seating areas to relax and gaze out on the 6<sup>th</sup> fairway. Enjoy a barbeque and al fresco dining on a Summers afternoon and cool off with a dip in the pool. Cooler evenings can be spent inside around the wood burning fireplace. Two bedrooms are downstairs with one leading onto a private courtyard. Two large bedrooms are upstairs, each opening onto the balcony. This is the perfect spot to enjoy an early morning coffee and views across the golf course.