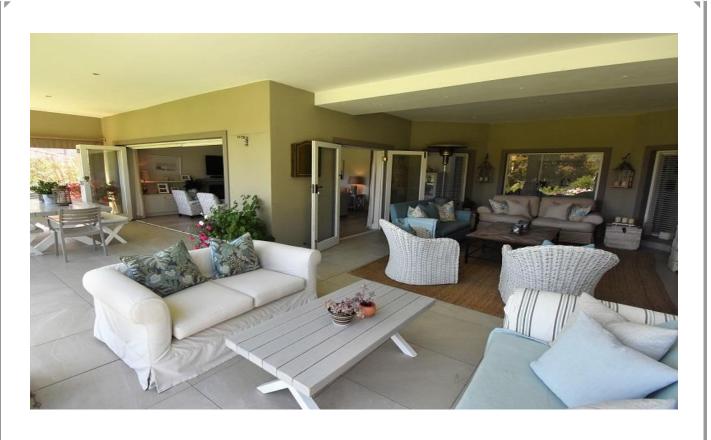

## **Turtle Creek 26**

This beautifully furnished four-bedroom villa is situated within the secure Goose Valley Golf Estate. The living areas lead out onto a covered patio, with ample seating areas to relax and gaze out on the 6<sup>th</sup> fairway. Enjoy a barbeque and al fresco dining on a Summers afternoon and cool off with a dip in the pool. Cooler evenings can be spent inside around the wood burning fireplace. Two bedrooms are downstairs with one leading onto a private courtyard. Two large bedrooms are upstairs, each opening onto the balcony. This is the perfect spot to enjoy an early morning coffee and views across the golf course.