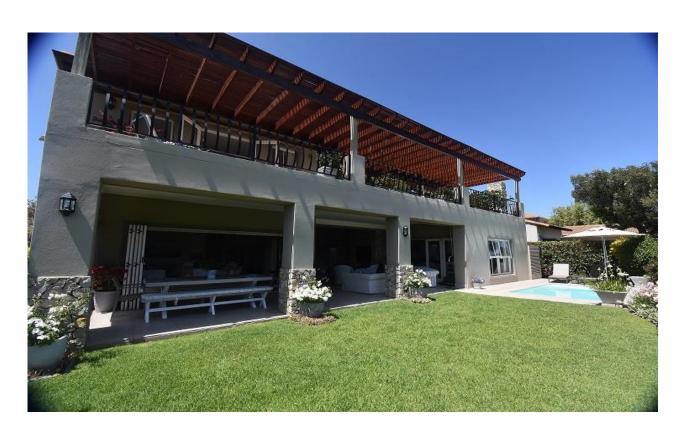

## **Turtle Creek 26**

This beautifully furnished four-bedroom villa is situated within the secure Goose Valley Golf Estate. The living areas lead out onto a covered patio, with ample seating areas to relax and gaze out on the 6<sup>th</sup> fairway. Enjoy a barbeque and al fresco dining on a Summers afternoon and cool off with a dip in the pool. Cooler evenings can be spent inside around the wood burning fireplace. Two bedrooms are downstairs with one leading onto a private courtyard. Two large bedrooms are upstairs, each opening onto the balcony. This is the perfect spot to enjoy an early morning coffee and views across the golf course.