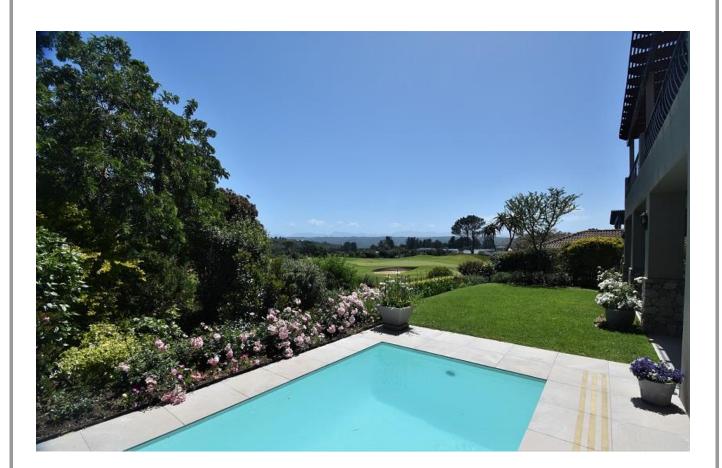

## **Turtle Creek 26**

This beautifully furnished four-bedroom villa is situated within the secure Goose Valley Golf Estate. The living areas lead out onto a covered patio, with ample seating areas to relax and gaze out on the 6<sup>th</sup> fairway. Enjoy a barbeque and al fresco dining on a Summers afternoon and cool off with a dip in the pool. Cooler evenings can be spent inside around the wood burning fireplace. Two bedrooms are downstairs with one leading onto a private courtyard. Two large bedrooms are upstairs, each opening onto the balcony. This is the perfect spot to enjoy an early morning coffee and views across the golf course.