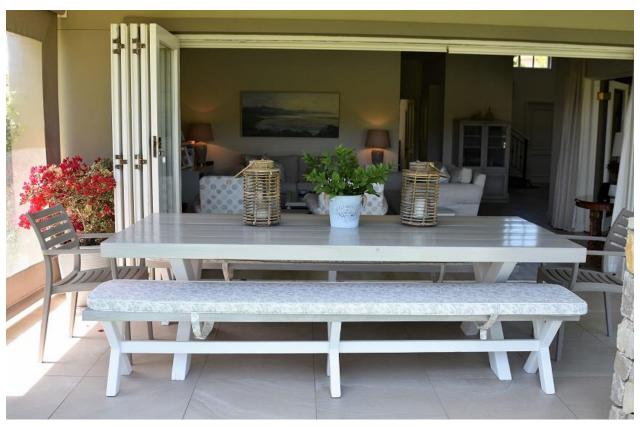

## **Turtle Creek 26**

This beautifully furnished four-bedroom villa is situated within the secure Goose Valley Golf Estate. The living areas lead out onto a covered patio, with ample seating areas to relax and gaze out on the 6<sup>th</sup> fairway. Enjoy a barbeque and al fresco dining on a Summers afternoon and cool off with a dip in the pool. Cooler evenings can be spent inside around the wood burning fireplace. Two bedrooms are downstairs with one leading onto a private courtyard. Two large bedrooms are upstairs, each opening onto the balcony. This is the perfect spot to enjoy an early morning coffee and views across the golf course.