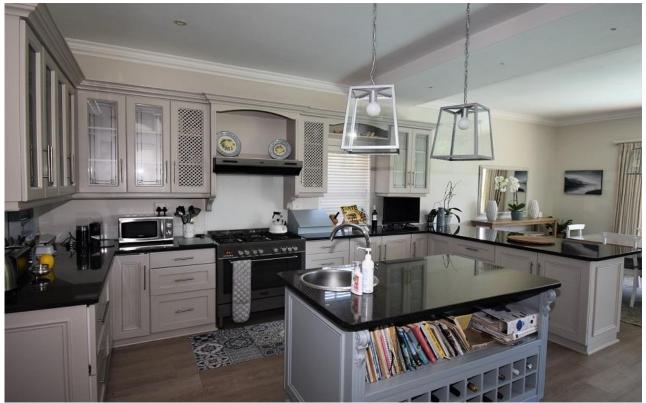

## **Turtle Creek 26**

This beautifully furnished four-bedroom villa is situated within the secure Goose Valley Golf Estate. The living areas lead out onto a covered patio, with ample seating areas to relax and gaze out on the 6<sup>th</sup> fairway. Enjoy a barbeque and al fresco dining on a Summers afternoon and cool off with a dip in the pool. Cooler evenings can be spent inside around the wood burning fireplace. Two bedrooms are downstairs with one leading onto a private courtyard. Two large bedrooms are upstairs, each opening onto the balcony. This is the perfect spot to enjoy an early morning coffee and views across the golf course.