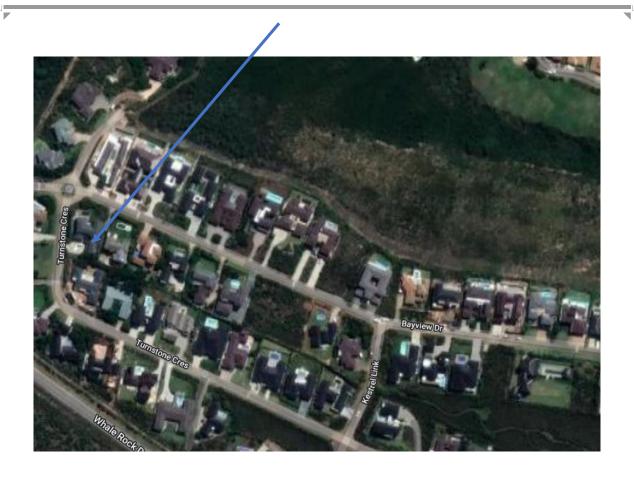

# Turnstone Crescent 11

Location: Whale Rock Ridge

Sleeps: 8

6 in the main house and 2 in the cottage

# **Housekeeping Services**

• Enquire with Reservations

We trust you will enjoy this stunning property!

Please see the map below.