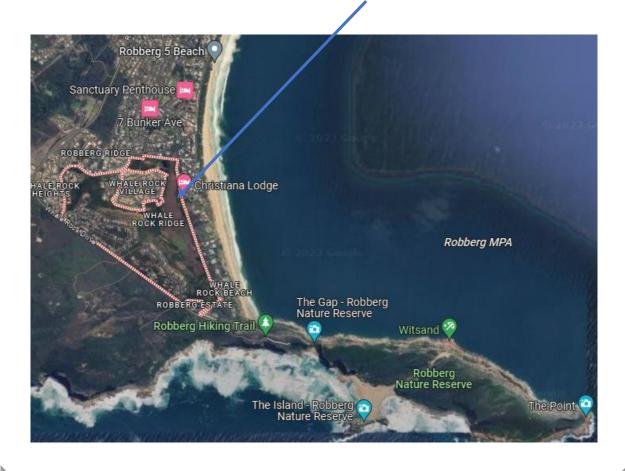

# Turnstone Crescent 11

Location: Whale Rock Ridge

Sleeps: 8

6 in the main house and 2 in the cottage

# **Housekeeping Services**

• Enquire with Reservations

We trust you will enjoy this stunning property!

Please see the map below.