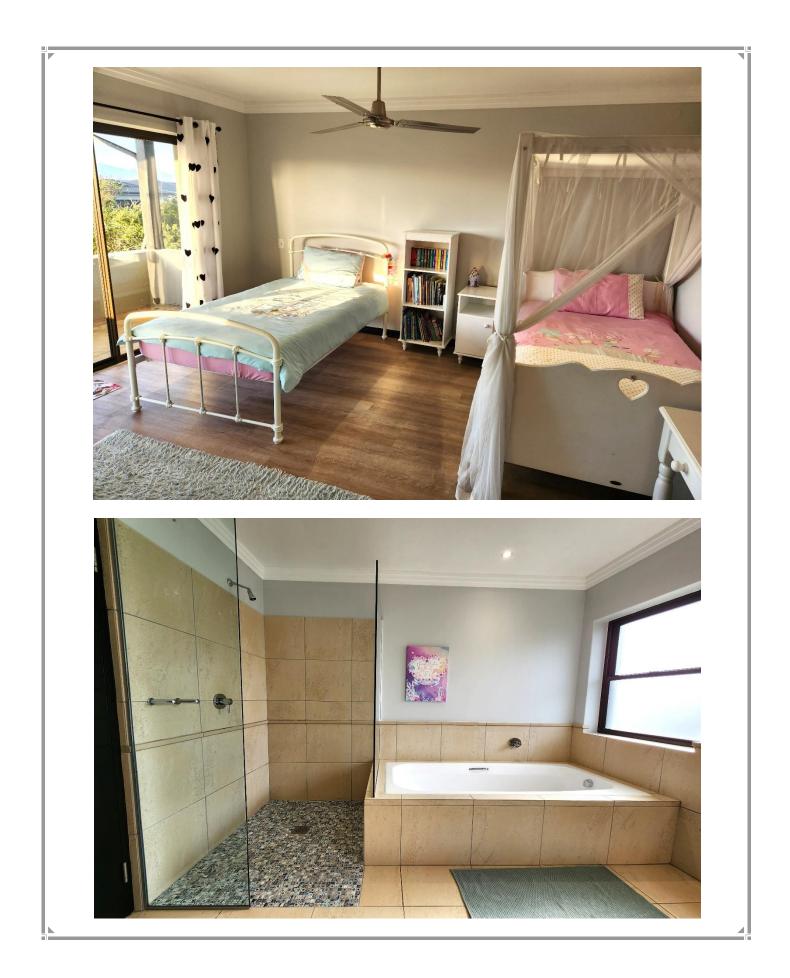

## **Turnstone Crescent 11**

This beautifully furnished villa has a welcoming, light and bright entrance hall which leads out onto the covered patio overlooking the beautiful pool and garden area. Relax on a lounger and dip in the pool, enjoy a barbeque and al fresco dining and end the day off around the fire pit under the night sky. The well-equipped kitchen is open plan to the dining room with light streaming in from the glass sliding doors all around. The lounge offers a wonderful spot to sink into the sofa next to the fireplace on a chilly evening. This lovely home has three tastefully furnished bedrooms and a private cottage. The master bedroom has a large open plan en-suite bathroom. The cottage has its own private entrance, or it can be accessed from the top balcony from one of the bedrooms. This home is situated in the secure estate of Whale Rock Ridge and is just a short drive to the beaches and shops.