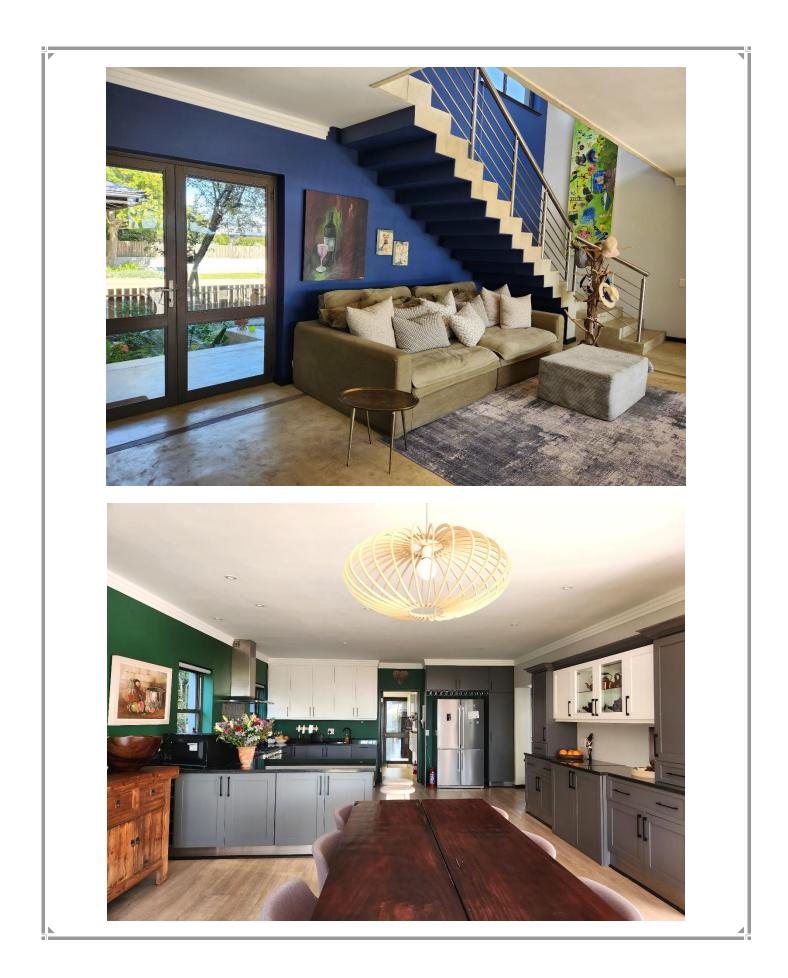

## **Turnstone Crescent 11**

This beautifully furnished villa has a welcoming, light and bright entrance hall which leads out onto the covered patio overlooking the beautiful pool and garden area. Relax on a lounger and dip in the pool, enjoy a barbeque and al fresco dining and end the day off around the fire pit under the night sky. The well-equipped kitchen is open plan to the dining room with light streaming in from the glass sliding doors all around. The lounge offers a wonderful spot to sink into the sofa next to the fireplace on a chilly evening. This lovely home has three tastefully furnished bedrooms and a private cottage. The master bedroom has a large open plan en-suite bathroom. The cottage has its own private entrance, or it can be accessed from the top balcony from one of the bedrooms. This home is situated in the secure estate of Whale Rock Ridge and is just a short drive to the beaches and shops.