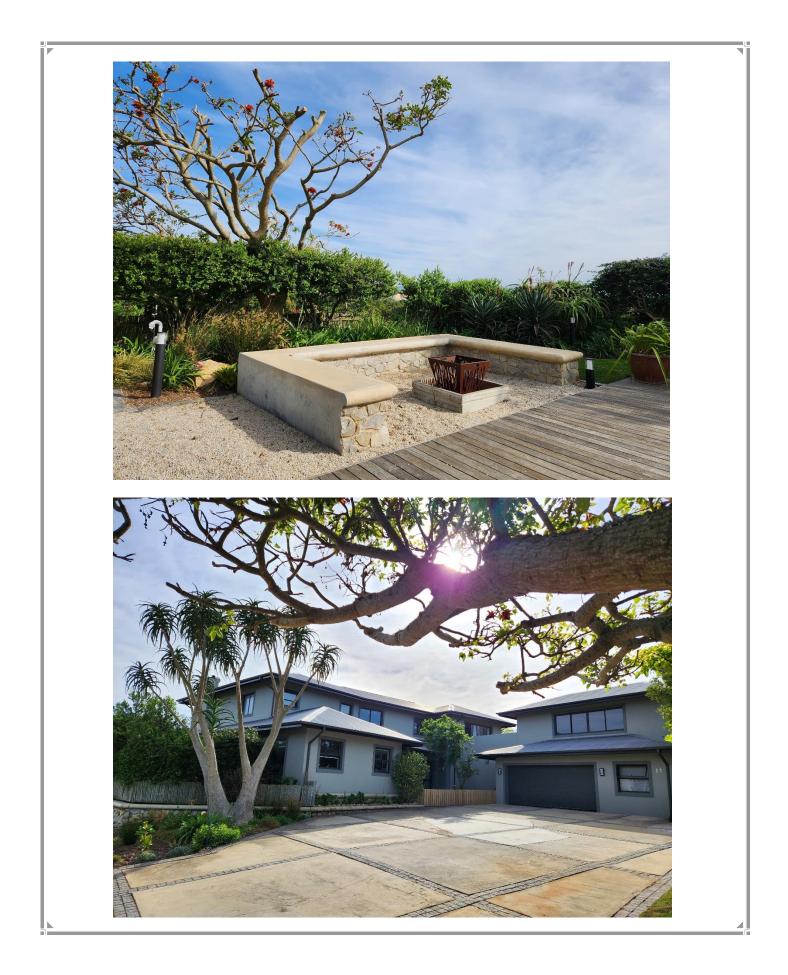

## **Turnstone Crescent 11**

This beautifully furnished villa has a welcoming, light and bright entrance hall which leads out onto the covered patio overlooking the beautiful pool and garden area. Relax on a lounger and dip in the pool, enjoy a barbeque and al fresco dining and end the day off around the fire pit under the night sky. The well-equipped kitchen is open plan to the dining room with light streaming in from the glass sliding doors all around. The lounge offers a wonderful spot to sink into the sofa next to the fireplace on a chilly evening. This lovely home has three tastefully furnished bedrooms and a private cottage. The master bedroom has a large open plan en-suite bathroom. The cottage has its own private entrance, or it can be accessed from the top balcony from one of the bedrooms. This home is situated in the secure estate of Whale Rock Ridge and is just a short drive to the beaches and shops.