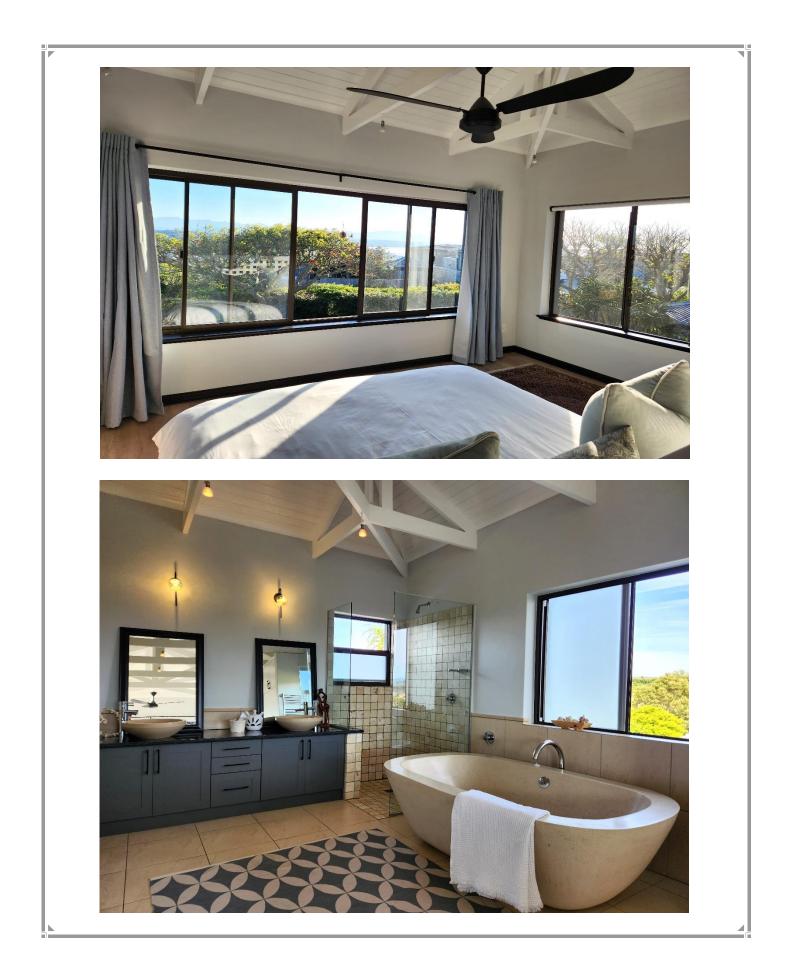

## **Turnstone Crescent 11**

This beautifully furnished villa has a welcoming, light and bright entrance hall which leads out onto the covered patio overlooking the beautiful pool and garden area. Relax on a lounger and dip in the pool, enjoy a barbeque and al fresco dining and end the day off around the fire pit under the night sky. The well-equipped kitchen is open plan to the dining room with light streaming in from the glass sliding doors all around. The lounge offers a wonderful spot to sink into the sofa next to the fireplace on a chilly evening. This lovely home has three tastefully furnished bedrooms and a private cottage. The master bedroom has a large open plan en-suite bathroom. The cottage has its own private entrance, or it can be accessed from the top balcony from one of the bedrooms. This home is situated in the secure estate of Whale Rock Ridge and is just a short drive to the beaches and shops.