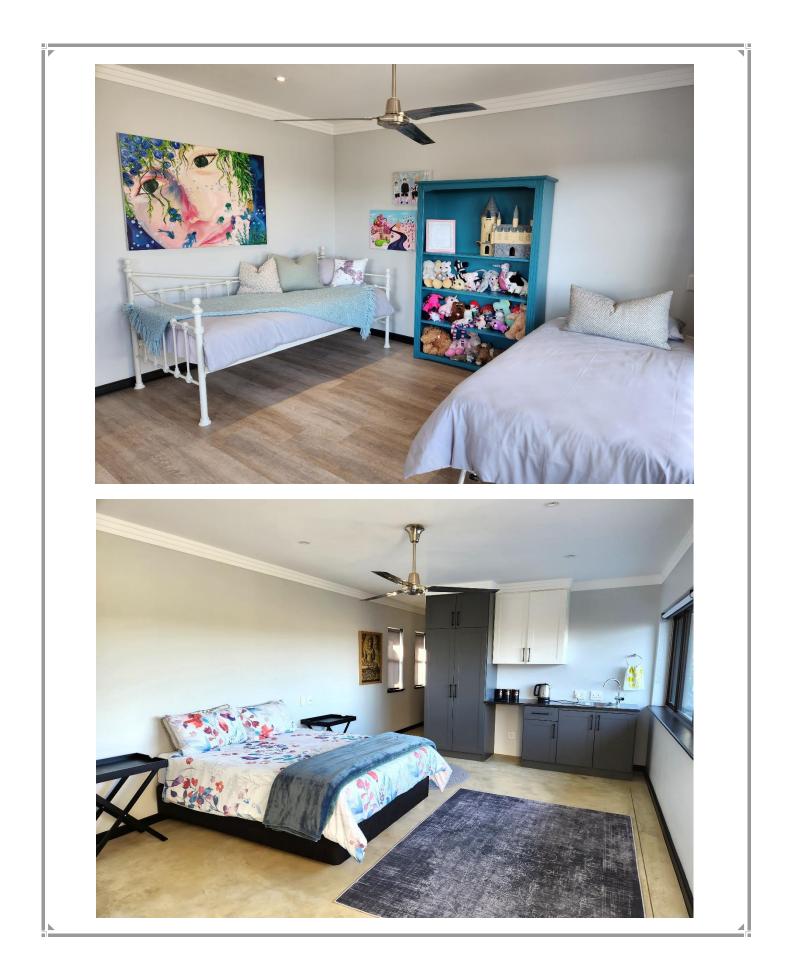

## **Turnstone Crescent 11**

This beautifully furnished villa has a welcoming, light and bright entrance hall which leads out onto the covered patio overlooking the beautiful pool and garden area. Relax on a lounger and dip in the pool, enjoy a barbeque and al fresco dining and end the day off around the fire pit under the night sky. The well-equipped kitchen is open plan to the dining room with light streaming in from the glass sliding doors all around. The lounge offers a wonderful spot to sink into the sofa next to the fireplace on a chilly evening. This lovely home has three tastefully furnished bedrooms and a private cottage. The master bedroom has a large open plan en-suite bathroom. The cottage has its own private entrance, or it can be accessed from the top balcony from one of the bedrooms. This home is situated in the secure estate of Whale Rock Ridge and is just a short drive to the beaches and shops.