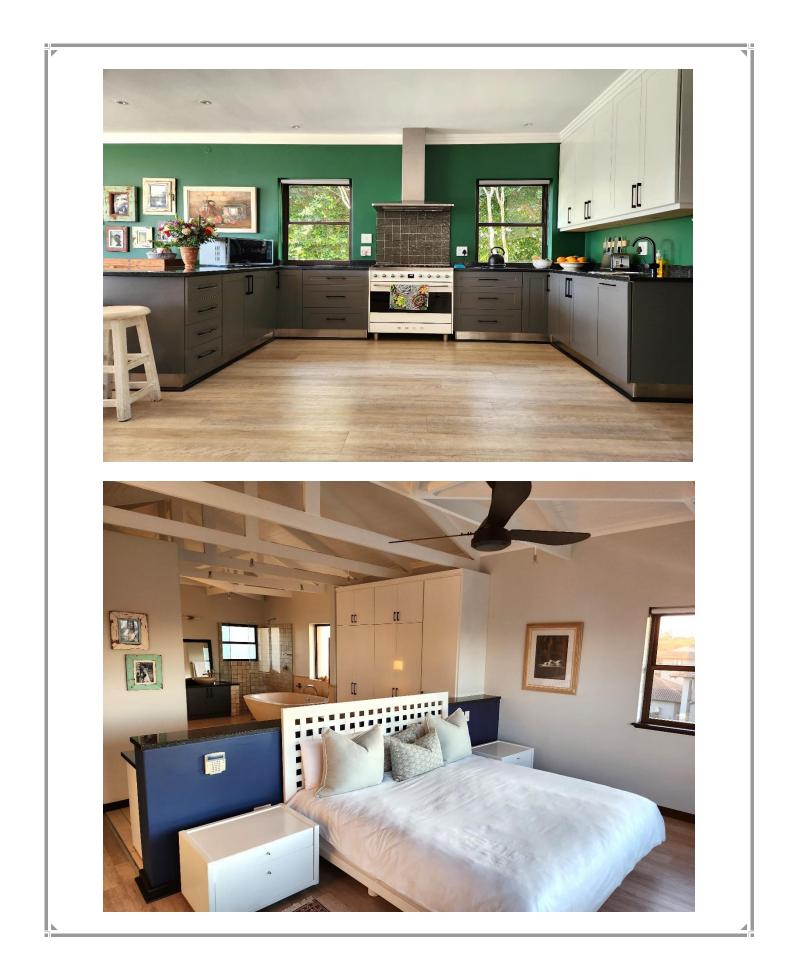

## **Turnstone Crescent 11**

This beautifully furnished villa has a welcoming, light and bright entrance hall which leads out onto the covered patio overlooking the beautiful pool and garden area. Relax on a lounger and dip in the pool, enjoy a barbeque and al fresco dining and end the day off around the fire pit under the night sky. The well-equipped kitchen is open plan to the dining room with light streaming in from the glass sliding doors all around. The lounge offers a wonderful spot to sink into the sofa next to the fireplace on a chilly evening. This lovely home has three tastefully furnished bedrooms and a private cottage. The master bedroom has a large open plan en-suite bathroom. The cottage has its own private entrance, or it can be accessed from the top balcony from one of the bedrooms. This home is situated in the secure estate of Whale Rock Ridge and is just a short drive to the beaches and shops.