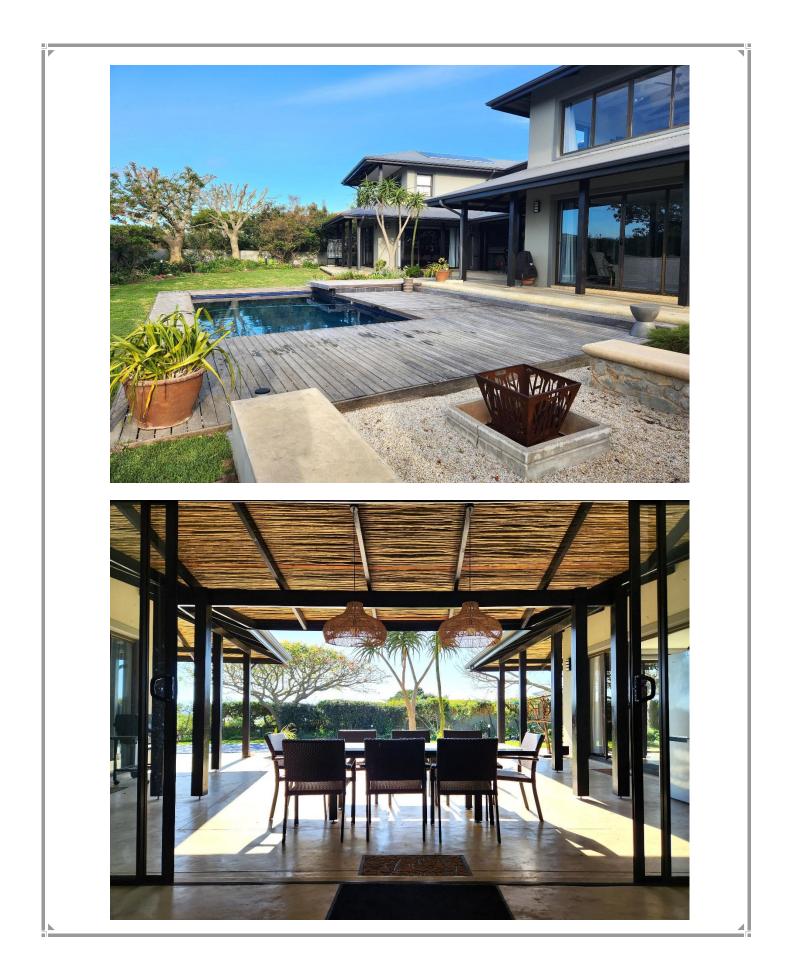

## **Turnstone Crescent 11**

This beautifully furnished villa has a welcoming, light and bright entrance hall which leads out onto the covered patio overlooking the beautiful pool and garden area. Relax on a lounger and dip in the pool, enjoy a barbeque and al fresco dining and end the day off around the fire pit under the night sky. The well-equipped kitchen is open plan to the dining room with light streaming in from the glass sliding doors all around. The lounge offers a wonderful spot to sink into the sofa next to the fireplace on a chilly evening. This lovely home has three tastefully furnished bedrooms and a private cottage. The master bedroom has a large open plan en-suite bathroom. The cottage has its own private entrance, or it can be accessed from the top balcony from one of the bedrooms. This home is situated in the secure estate of Whale Rock Ridge and is just a short drive to the beaches and shops.