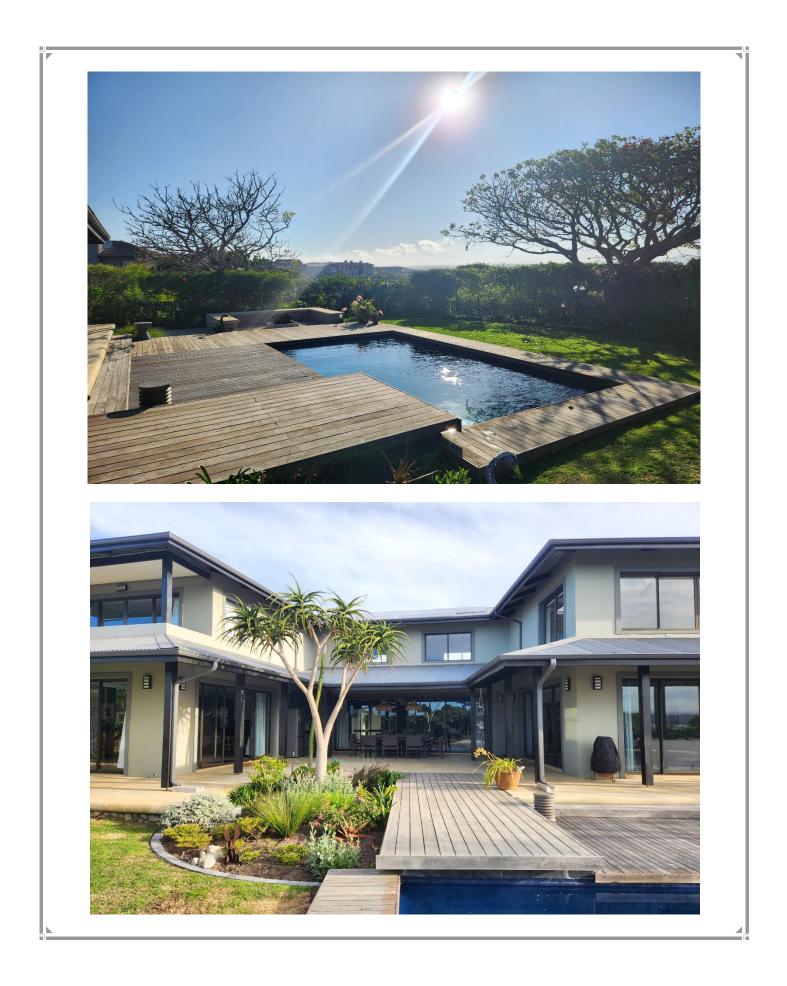

## **Turnstone Crescent 11**

This beautifully furnished villa has a welcoming, light and bright entrance hall which leads out onto the covered patio overlooking the beautiful pool and garden area. Relax on a lounger and dip in the pool, enjoy a barbeque and al fresco dining and end the day off around the fire pit under the night sky. The well-equipped kitchen is open plan to the dining room with light streaming in from the glass sliding doors all around. The lounge offers a wonderful spot to sink into the sofa next to the fireplace on a chilly evening. This lovely home has three tastefully furnished bedrooms and a private cottage. The master bedroom has a large open plan en-suite bathroom. The cottage has its own private entrance, or it can be accessed from the top balcony from one of the bedrooms. This home is situated in the secure estate of Whale Rock Ridge and is just a short drive to the beaches and shops.