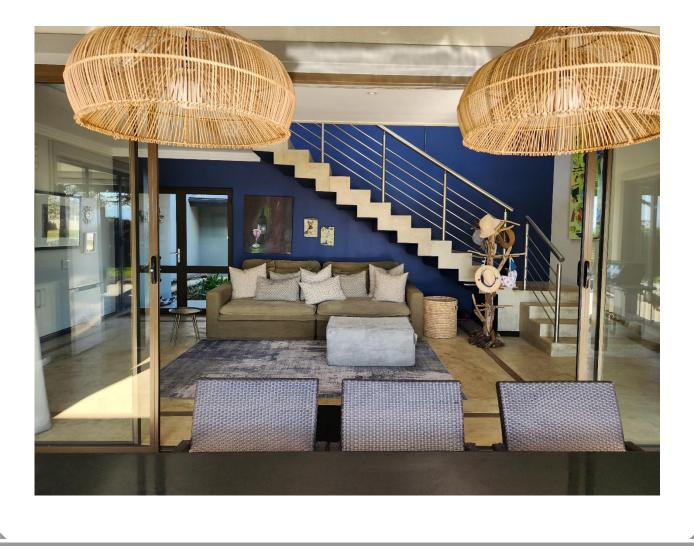

## **Turnstone Crescent 11**

This beautifully furnished villa has a welcoming, light and bright entrance hall which leads out onto the covered patio overlooking the beautiful pool and garden area. Relax on a lounger and dip in the pool, enjoy a barbeque and al fresco dining and end the day off around the fire pit under the night sky. The well-equipped kitchen is open plan to the dining room with light streaming in from the glass sliding doors all around. The lounge offers a wonderful spot to sink into the sofa next to the fireplace on a chilly evening. This lovely home has three tastefully furnished bedrooms and a private cottage. The master bedroom has a large open plan en-suite bathroom. The cottage has its own private entrance, or it can be accessed from the top balcony from one of the bedrooms. This home is situated in the secure estate of Whale Rock Ridge and is just a short drive to the beaches and shops.