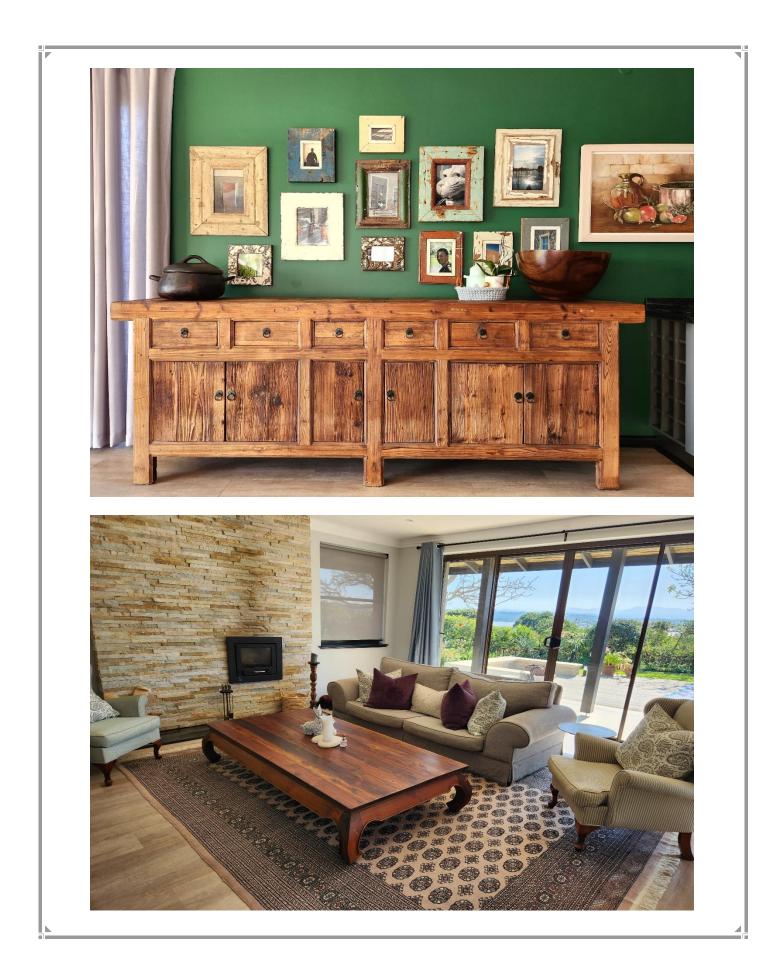

## **Turnstone Crescent 11**

This beautifully furnished villa has a welcoming, light and bright entrance hall which leads out onto the covered patio overlooking the beautiful pool and garden area. Relax on a lounger and dip in the pool, enjoy a barbeque and al fresco dining and end the day off around the fire pit under the night sky. The well-equipped kitchen is open plan to the dining room with light streaming in from the glass sliding doors all around. The lounge offers a wonderful spot to sink into the sofa next to the fireplace on a chilly evening. This lovely home has three tastefully furnished bedrooms and a private cottage. The master bedroom has a large open plan en-suite bathroom. The cottage has its own private entrance, or it can be accessed from the top balcony from one of the bedrooms. This home is situated in the secure estate of Whale Rock Ridge and is just a short drive to the beaches and shops.