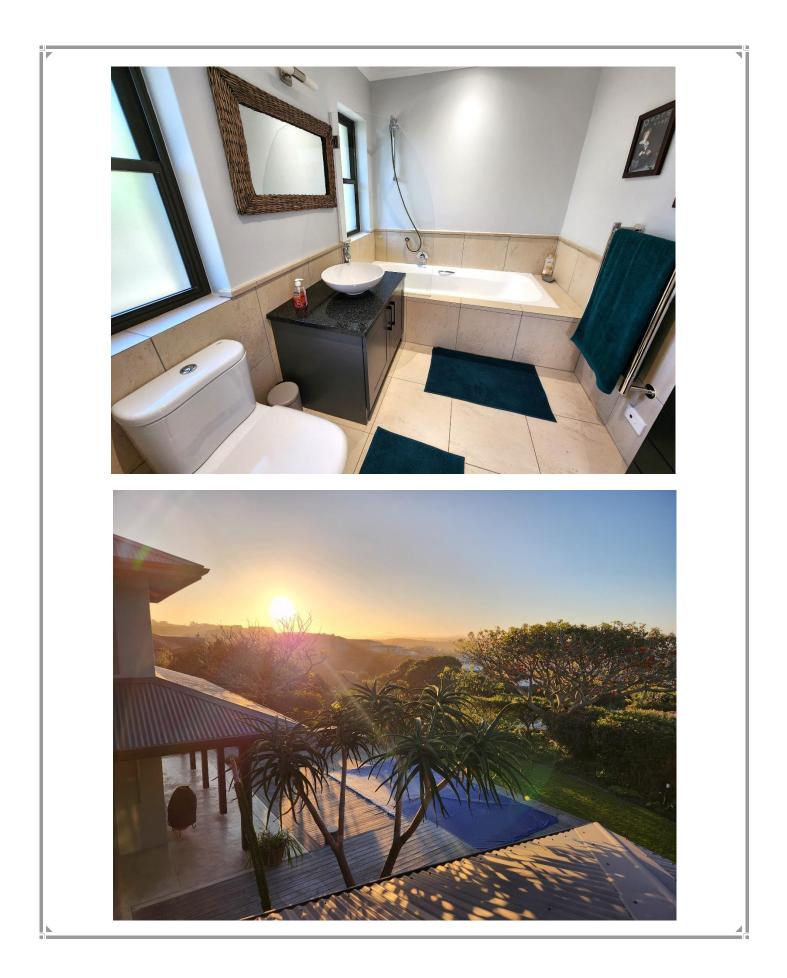

## **Turnstone Crescent 11**

This beautifully furnished villa has a welcoming, light and bright entrance hall which leads out onto the covered patio overlooking the beautiful pool and garden area. Relax on a lounger and dip in the pool, enjoy a barbeque and al fresco dining and end the day off around the fire pit under the night sky. The well-equipped kitchen is open plan to the dining room with light streaming in from the glass sliding doors all around. The lounge offers a wonderful spot to sink into the sofa next to the fireplace on a chilly evening. This lovely home has three tastefully furnished bedrooms and a private cottage. The master bedroom has a large open plan en-suite bathroom. The cottage has its own private entrance, or it can be accessed from the top balcony from one of the bedrooms. This home is situated in the secure estate of Whale Rock Ridge and is just a short drive to the beaches and shops.