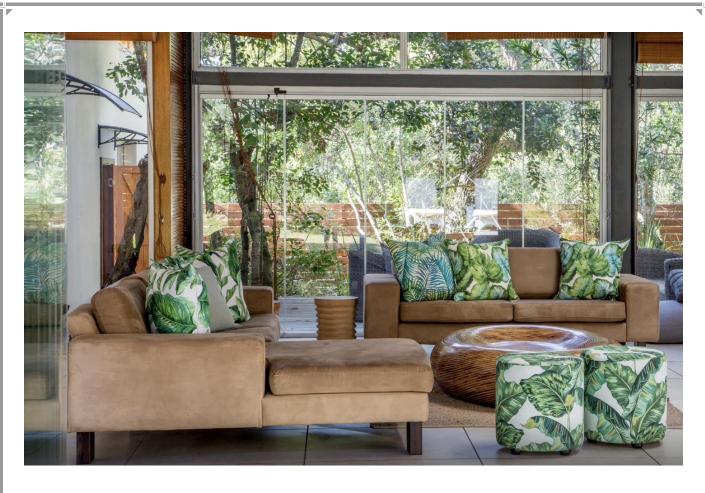

## Tranquil House – Natures Valley

Natures Valley truly is natures playground with long beaches, rock pools, hiking trails, ancient forest, a beautiful lagoon and lots more. This stunning modern villa is set back into the forest which surrounds it. It is a very short walk to the beach and there is a back gate which leads through a forest path to the beach. This double volume villa is architecturally gorgeous as it has been designed for natural light and the beauty of the forest to dominate. On the ground level are the spacious and open plan main living areas. This area leads onto two outdoor areas. The one deck is situated in the forest with a sitting area and hammocks for absolute peace. The other outdoor area has the pool deck as well as sitting areas and an outside barbeque and covered dining area. This is all in an enclosed garden. There is one bedroom downstairs. Upstairs is the beautiful master bedroom as well as two other bedrooms. This level has another stunning sitting area on the landing. For sundowners, the roof patio is perfect. This home is tastefully decorated with lovely finishes, well equipped and a haven of tranquility. Natures Valley is about a 20-minute drive from Plettenberg Bay town. There is a small beach shop and restaurant in the valley.