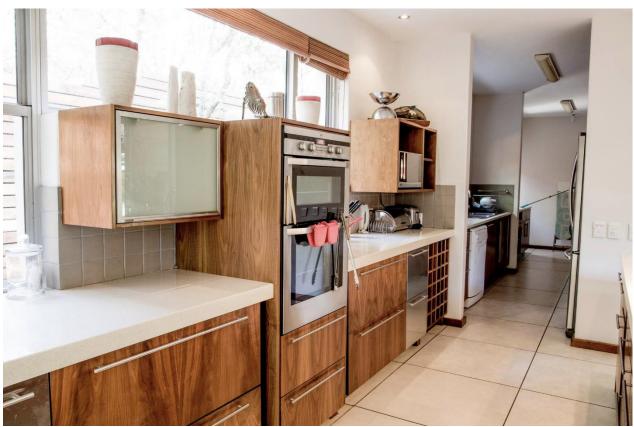

## Tranquil House – Natures Valley

Natures Valley truly is natures playground with long beaches, rock pools, hiking trails, ancient forest, a beautiful lagoon and lots more. This stunning modern villa is set back into the forest which surrounds it. It is a very short walk to the beach and there is a back gate which leads through a forest path to the beach. This double volume villa is architecturally gorgeous as it has been designed for natural light and the beauty of the forest to dominate. On the ground level are the spacious and open plan main living areas. This area leads onto two outdoor areas. The one deck is situated in the forest with a sitting area and hammocks for absolute peace. The other outdoor area has the pool deck as well as sitting areas and an outside barbeque and covered dining area. This is all in an enclosed garden. There is one bedroom downstairs. Upstairs is the beautiful master bedroom as well as two other bedrooms. This level has another stunning sitting area on the landing. For sundowners, the roof patio is perfect. This home is tastefully decorated with lovely finishes, well equipped and a haven of tranquility. Natures Valley is about a 20-minute drive from Plettenberg Bay town. There is a small beach shop and restaurant in the valley.