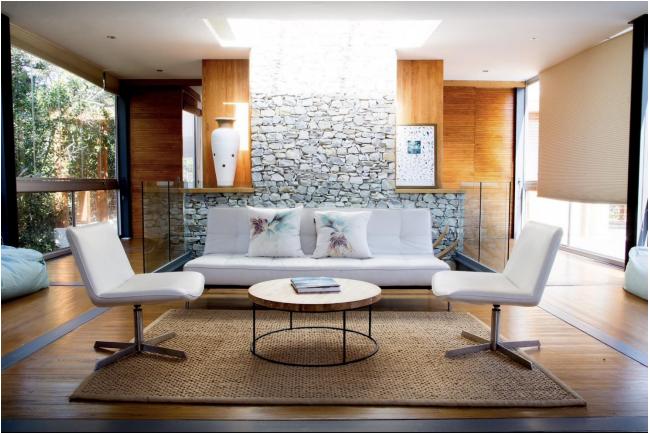

## Tranquil House – Natures Valley

Natures Valley truly is natures playground with long beaches, rock pools, hiking trails, ancient forest, a beautiful lagoon and lots more. This stunning modern villa is set back into the forest which surrounds it. It is a very short walk to the beach and there is a back gate which leads through a forest path to the beach. This double volume villa is architecturally gorgeous as it has been designed for natural light and the beauty of the forest to dominate. On the ground level are the spacious and open plan main living areas. This area leads onto two outdoor areas. The one deck is situated in the forest with a sitting area and hammocks for absolute peace. The other outdoor area has the pool deck as well as sitting areas and an outside barbeque and covered dining area. This is all in an enclosed garden. There is one bedroom downstairs. Upstairs is the beautiful master bedroom as well as two other bedrooms. This level has another stunning sitting area on the landing. For sundowners, the roof patio is perfect. This home is tastefully decorated with lovely finishes, well equipped and a haven of tranquility. Natures Valley is about a 20-minute drive from Plettenberg Bay town. There is a small beach shop and restaurant in the valley.