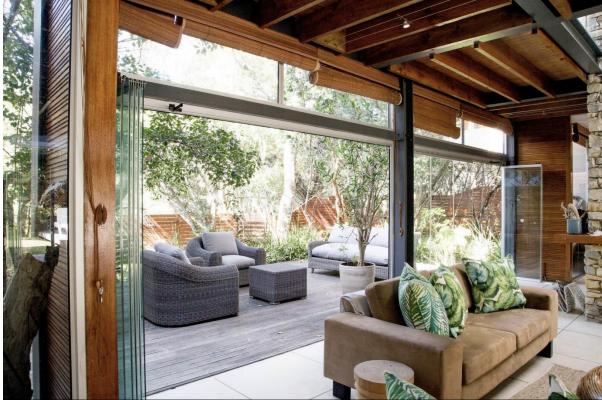

## Tranquil House – Natures Valley

Natures Valley truly is natures playground with long beaches, rock pools, hiking trails, ancient forest, a beautiful lagoon and lots more. This stunning modern villa is set back into the forest which surrounds it. It is a very short walk to the beach and there is a back gate which leads through a forest path to the beach. This double volume villa is architecturally gorgeous as it has been designed for natural light and the beauty of the forest to dominate. On the ground level are the spacious and open plan main living areas. This area leads onto two outdoor areas. The one deck is situated in the forest with a sitting area and hammocks for absolute peace. The other outdoor area has the pool deck as well as sitting areas and an outside barbeque and covered dining area. This is all in an enclosed garden. There is one bedroom downstairs. Upstairs is the beautiful master bedroom as well as two other bedrooms. This level has another stunning sitting area on the landing. For sundowners, the roof patio is perfect. This home is tastefully decorated with lovely finishes, well equipped and a haven of tranquility. Natures Valley is about a 20-minute drive from Plettenberg Bay town. There is a small beach shop and restaurant in the valley.