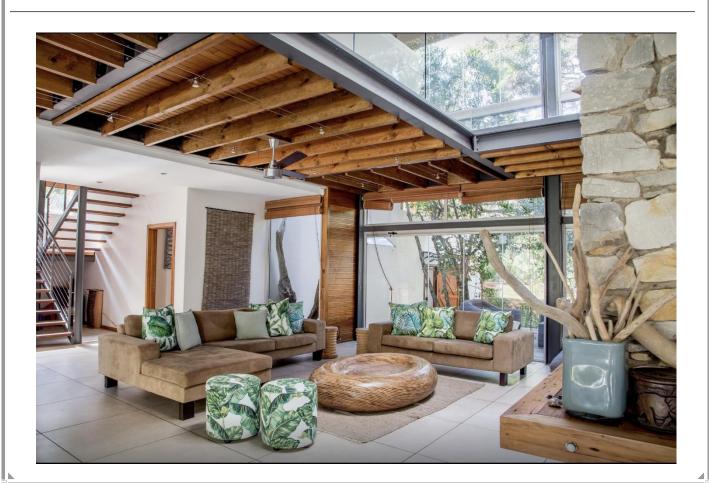

## Tranquil House – Natures Valley

Natures Valley truly is natures playground with long beaches, rock pools, hiking trails, ancient forest, a beautiful lagoon and lots more. This stunning modern villa is set back into the forest which surrounds it. It is a very short walk to the beach and there is a back gate which leads through a forest path to the beach. This double volume villa is architecturally gorgeous as it has been designed for natural light and the beauty of the forest to dominate. On the ground level are the spacious and open plan main living areas. This area leads onto two outdoor areas. The one deck is situated in the forest with a sitting area and hammocks for absolute peace. The other outdoor area has the pool deck as well as sitting areas and an outside barbeque and covered dining area. This is all in an enclosed garden. There is one bedroom downstairs. Upstairs is the beautiful master bedroom as well as two other bedrooms. This level has another stunning sitting area on the landing. For sundowners, the roof patio is perfect. This home is tastefully decorated with lovely finishes, well equipped and a haven of tranquility. Natures Valley is about a 20-minute drive from Plettenberg Bay town. There is a small beach shop and restaurant in the valley.