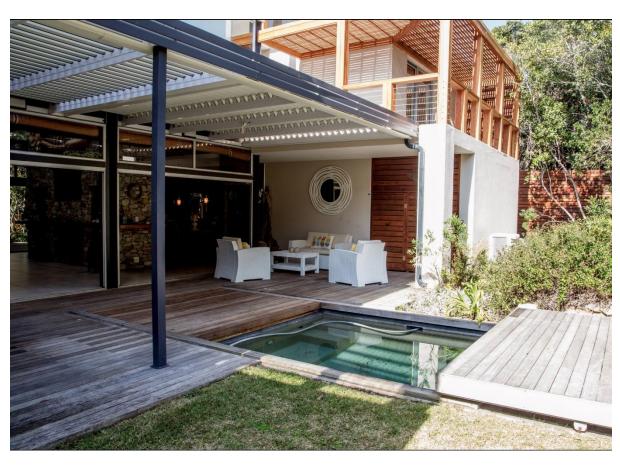

## Tranquil House – Natures Valley

Natures Valley truly is natures playground with long beaches, rock pools, hiking trails, ancient forest, a beautiful lagoon and lots more. This stunning modern villa is set back into the forest which surrounds it. It is a very short walk to the beach and there is a back gate which leads through a forest path to the beach. This double volume villa is architecturally gorgeous as it has been designed for natural light and the beauty of the forest to dominate. On the ground level are the spacious and open plan main living areas. This area leads onto two outdoor areas. The one deck is situated in the forest with a sitting area and hammocks for absolute peace. The other outdoor area has the pool deck as well as sitting areas and an outside barbeque and covered dining area. This is all in an enclosed garden. There is one bedroom downstairs. Upstairs is the beautiful master bedroom as well as two other bedrooms. This level has another stunning sitting area on the landing. For sundowners, the roof patio is perfect. This home is tastefully decorated with lovely finishes, well equipped and a haven of tranquility. Natures Valley is about a 20-minute drive from Plettenberg Bay town. There is a small beach shop and restaurant in the valley.