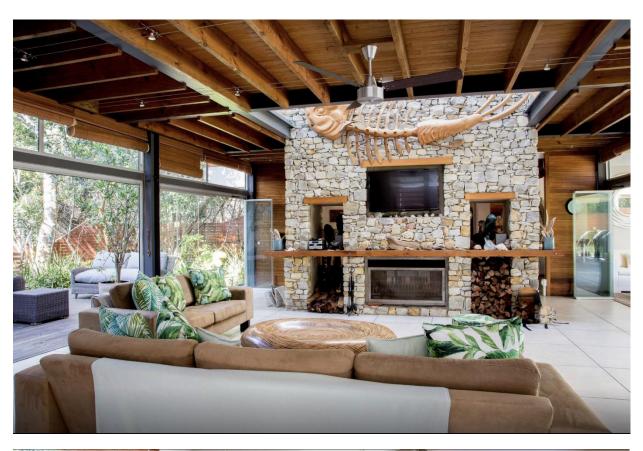

## Tranquil House – Natures Valley

Natures Valley truly is natures playground with long beaches, rock pools, hiking trails, ancient forest, a beautiful lagoon and lots more. This stunning modern villa is set back into the forest which surrounds it. It is a very short walk to the beach and there is a back gate which leads through a forest path to the beach. This double volume villa is architecturally gorgeous as it has been designed for natural light and the beauty of the forest to dominate. On the ground level are the spacious and open plan main living areas. This area leads onto two outdoor areas. The one deck is situated in the forest with a sitting area and hammocks for absolute peace. The other outdoor area has the pool deck as well as sitting areas and an outside barbeque and covered dining area. This is all in an enclosed garden. There is one bedroom downstairs. Upstairs is the beautiful master bedroom as well as two other bedrooms. This level has another stunning sitting area on the landing. For sundowners, the roof patio is perfect. This home is tastefully decorated with lovely finishes, well equipped and a haven of tranquility. Natures Valley is about a 20-minute drive from Plettenberg Bay town. There is a small beach shop and restaurant in the valley.