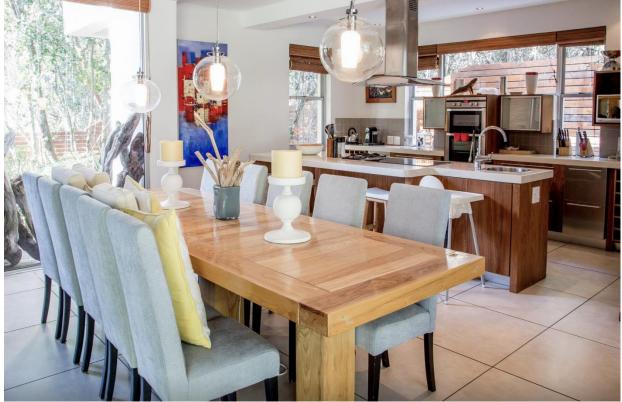

## Tranquil House – Natures Valley

Natures Valley truly is natures playground with long beaches, rock pools, hiking trails, ancient forest, a beautiful lagoon and lots more. This stunning modern villa is set back into the forest which surrounds it. It is a very short walk to the beach and there is a back gate which leads through a forest path to the beach. This double volume villa is architecturally gorgeous as it has been designed for natural light and the beauty of the forest to dominate. On the ground level are the spacious and open plan main living areas. This area leads onto two outdoor areas. The one deck is situated in the forest with a sitting area and hammocks for absolute peace. The other outdoor area has the pool deck as well as sitting areas and an outside barbeque and covered dining area. This is all in an enclosed garden. There is one bedroom downstairs. Upstairs is the beautiful master bedroom as well as two other bedrooms. This level has another stunning sitting area on the landing. For sundowners, the roof patio is perfect. This home is tastefully decorated with lovely finishes, well equipped and a haven of tranquility. Natures Valley is about a 20-minute drive from Plettenberg Bay town. There is a small beach shop and restaurant in the valley.