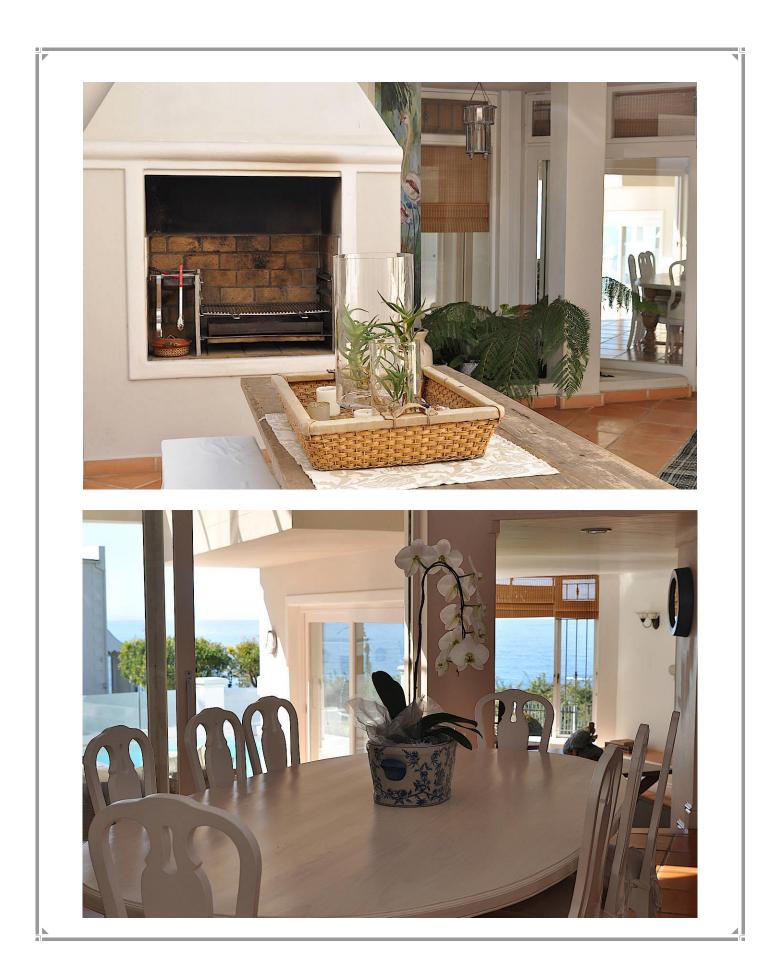

## The White House

This luxurious, beautifully furnished, and superbly equipped home is located in one of Plettenberg Bay's most established and exclusive areas. Situated at the end of a quiet cul de sac overlooking Hobie Beach with a magnificent view of the Indian Ocean. The White House can accommodate up to 8 people in four luxurious bedrooms. The ground floor comprises an entrance hall, kitchen, dining room, bar, conservatory, patio and pool, one of the two lounges and the guest suite. Upstairs on a split-level, the white lounge provides a perfect lookout point for whale and dolphin watching. There are three luxurious bedrooms on the upper level. The luxurious master suite is located at the top of the split-level upper floor with a king size bed, where you will wake to a perfect view of the sun rising over the ocean. A sliding door opens onto a sun terrace, an ideal spot to start the day off while taking in the beautiful view over a cup of coffee.