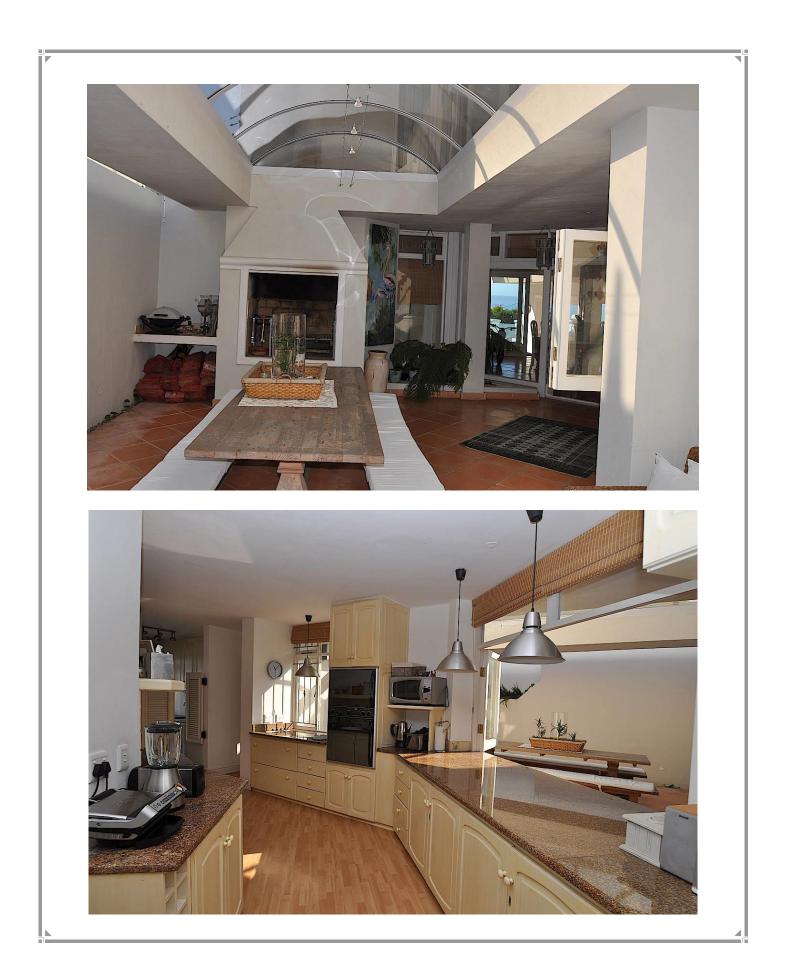

## The White House

This luxurious, beautifully furnished, and superbly equipped home is located in one of Plettenberg Bay's most established and exclusive areas. Situated at the end of a quiet cul de sac overlooking Hobie Beach with a magnificent view of the Indian Ocean. The White House can accommodate up to 8 people in four luxurious bedrooms. The ground floor comprises an entrance hall, kitchen, dining room, bar, conservatory, patio and pool, one of the two lounges and the guest suite. Upstairs on a split-level, the white lounge provides a perfect lookout point for whale and dolphin watching. There are three luxurious bedrooms on the upper level. The luxurious master suite is located at the top of the split-level upper floor with a king size bed, where you will wake to a perfect view of the sun rising over the ocean. A sliding door opens onto a sun terrace, an ideal spot to start the day off while taking in the beautiful view over a cup of coffee.