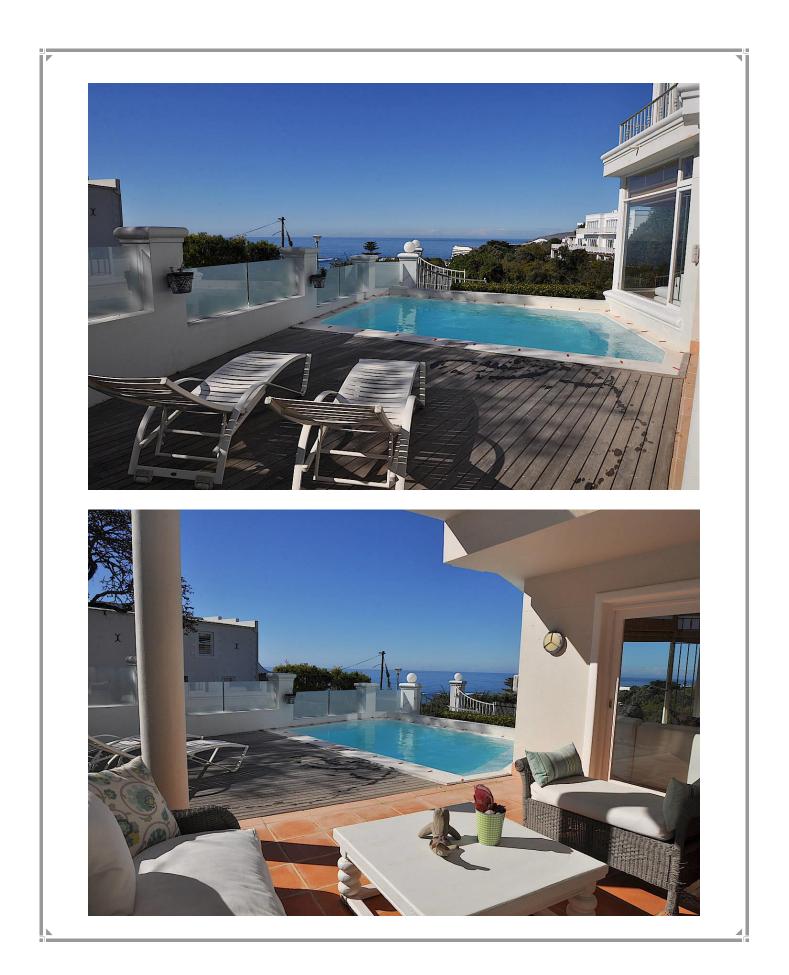

## The White House

This luxurious, beautifully furnished, and superbly equipped home is located in one of Plettenberg Bay's most established and exclusive areas. Situated at the end of a quiet cul de sac overlooking Hobie Beach with a magnificent view of the Indian Ocean. The White House can accommodate up to 8 people in four luxurious bedrooms. The ground floor comprises an entrance hall, kitchen, dining room, bar, conservatory, patio and pool, one of the two lounges and the guest suite. Upstairs on a split-level, the white lounge provides a perfect lookout point for whale and dolphin watching. There are three luxurious bedrooms on the upper level. The luxurious master suite is located at the top of the split-level upper floor with a king size bed, where you will wake to a perfect view of the sun rising over the ocean. A sliding door opens onto a sun terrace, an ideal spot to start the day off while taking in the beautiful view over a cup of coffee.