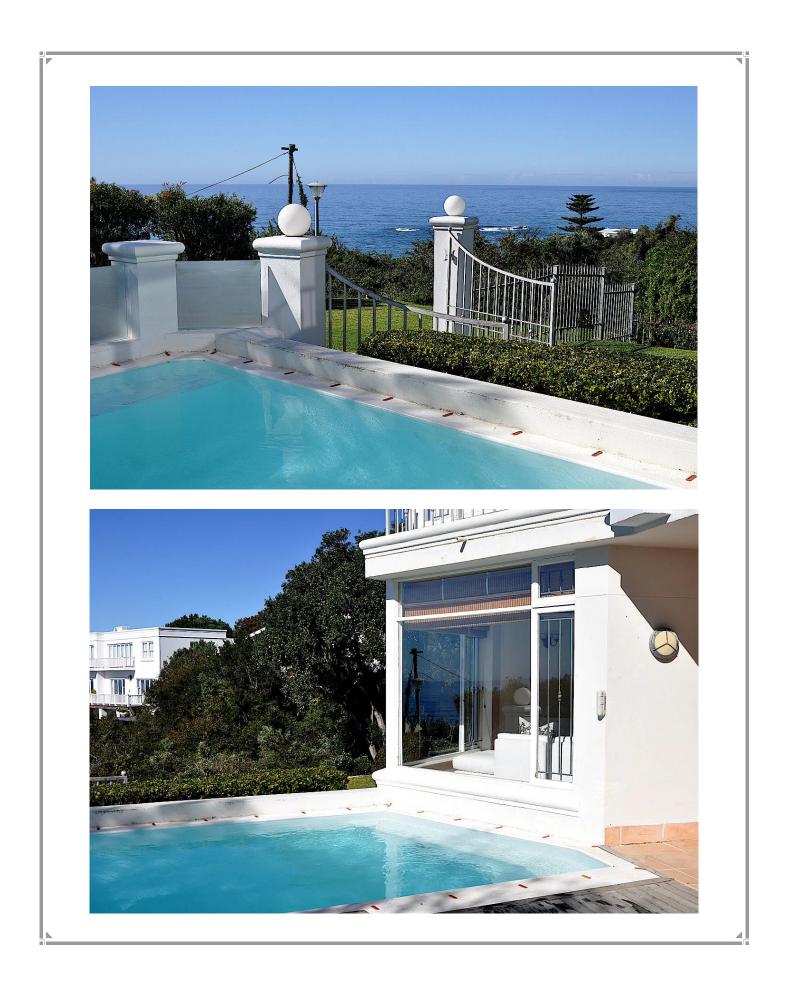

## The White House

This luxurious, beautifully furnished, and superbly equipped home is located in one of Plettenberg Bay's most established and exclusive areas. Situated at the end of a quiet cul de sac overlooking Hobie Beach with a magnificent view of the Indian Ocean. The White House can accommodate up to 8 people in four luxurious bedrooms. The ground floor comprises an entrance hall, kitchen, dining room, bar, conservatory, patio and pool, one of the two lounges and the guest suite. Upstairs on a split-level, the white lounge provides a perfect lookout point for whale and dolphin watching. There are three luxurious bedrooms on the upper level. The luxurious master suite is located at the top of the split-level upper floor with a king size bed, where you will wake to a perfect view of the sun rising over the ocean. A sliding door opens onto a sun terrace, an ideal spot to start the day off while taking in the beautiful view over a cup of coffee.