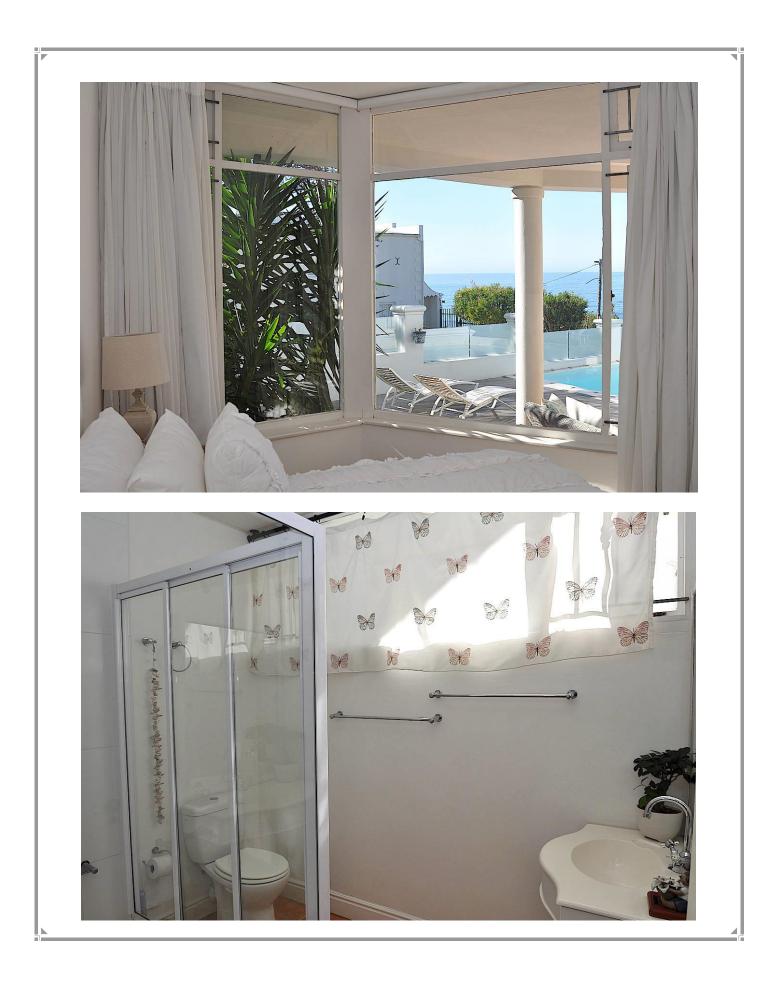

## The White House

This luxurious, beautifully furnished, and superbly equipped home is located in one of Plettenberg Bay's most established and exclusive areas. Situated at the end of a quiet cul de sac overlooking Hobie Beach with a magnificent view of the Indian Ocean. The White House can accommodate up to 8 people in four luxurious bedrooms. The ground floor comprises an entrance hall, kitchen, dining room, bar, conservatory, patio and pool, one of the two lounges and the guest suite. Upstairs on a split-level, the white lounge provides a perfect lookout point for whale and dolphin watching. There are three luxurious bedrooms on the upper level. The luxurious master suite is located at the top of the split-level upper floor with a king size bed, where you will wake to a perfect view of the sun rising over the ocean. A sliding door opens onto a sun terrace, an ideal spot to start the day off while taking in the beautiful view over a cup of coffee.