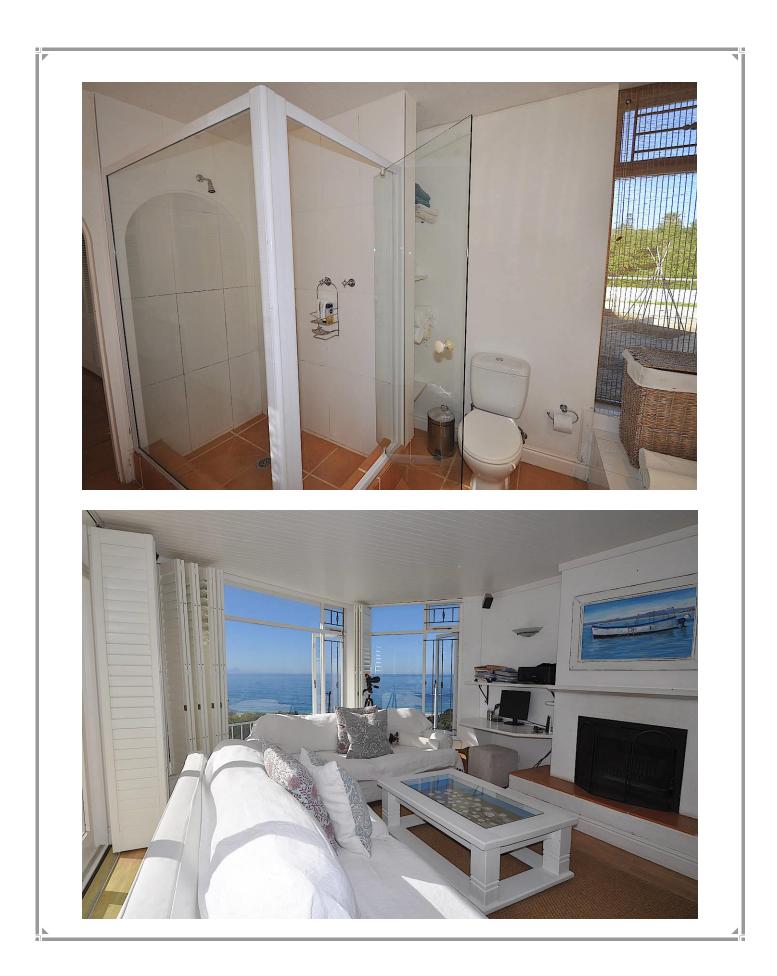

## The White House

This luxurious, beautifully furnished, and superbly equipped home is located in one of Plettenberg Bay's most established and exclusive areas. Situated at the end of a quiet cul de sac overlooking Hobie Beach with a magnificent view of the Indian Ocean. The White House can accommodate up to 8 people in four luxurious bedrooms. The ground floor comprises an entrance hall, kitchen, dining room, bar, conservatory, patio and pool, one of the two lounges and the guest suite. Upstairs on a split-level, the white lounge provides a perfect lookout point for whale and dolphin watching. There are three luxurious bedrooms on the upper level. The luxurious master suite is located at the top of the split-level upper floor with a king size bed, where you will wake to a perfect view of the sun rising over the ocean. A sliding door opens onto a sun terrace, an ideal spot to start the day off while taking in the beautiful view over a cup of coffee.