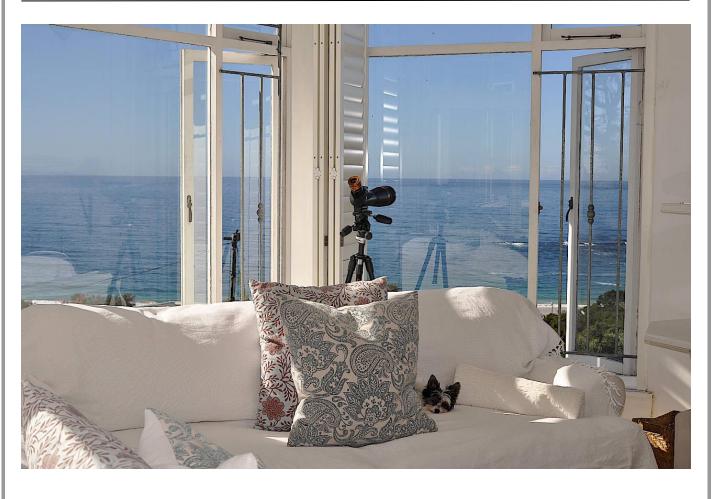

## The White House

This luxurious, beautifully furnished, and superbly equipped home is located in one of Plettenberg Bay's most established and exclusive areas. Situated at the end of a quiet cul de sac overlooking Hobie Beach with a magnificent view of the Indian Ocean. The White House can accommodate up to 8 people in four luxurious bedrooms. The ground floor comprises an entrance hall, kitchen, dining room, bar, conservatory, patio and pool, one of the two lounges and the guest suite. Upstairs on a split-level, the white lounge provides a perfect lookout point for whale and dolphin watching. There are three luxurious bedrooms on the upper level. The luxurious master suite is located at the top of the split-level upper floor with a king size bed, where you will wake to a perfect view of the sun rising over the ocean. A sliding door opens onto a sun terrace, an ideal spot to start the day off while taking in the beautiful view over a cup of coffee.