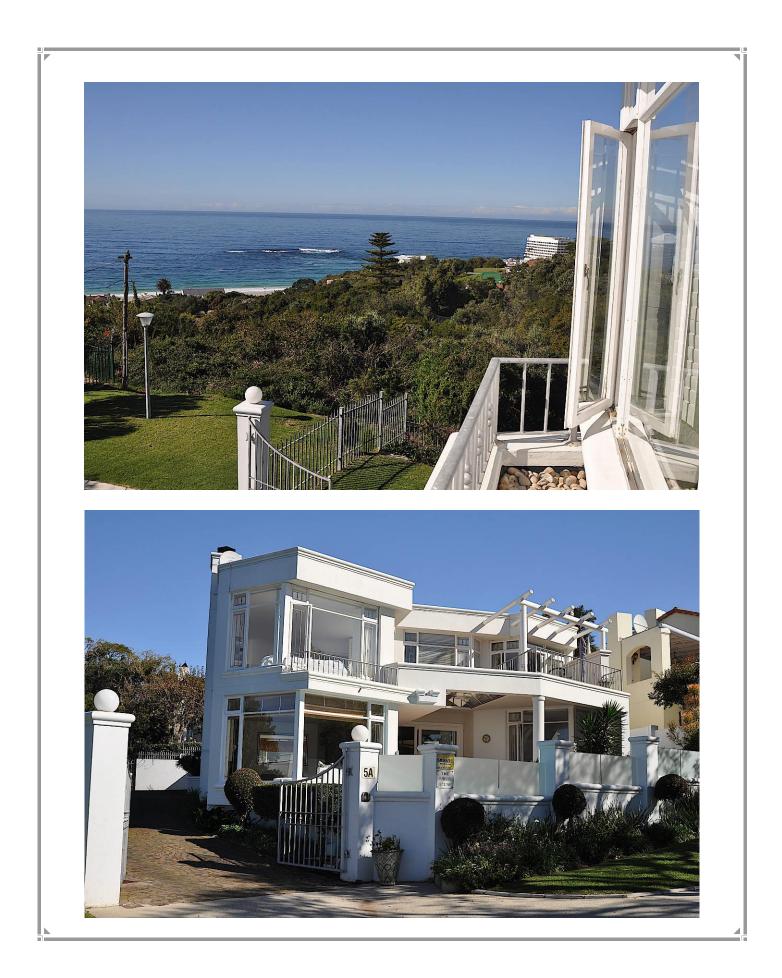

## The White House

This luxurious, beautifully furnished, and superbly equipped home is located in one of Plettenberg Bay's most established and exclusive areas. Situated at the end of a quiet cul de sac overlooking Hobie Beach with a magnificent view of the Indian Ocean. The White House can accommodate up to 8 people in four luxurious bedrooms. The ground floor comprises an entrance hall, kitchen, dining room, bar, conservatory, patio and pool, one of the two lounges and the guest suite. Upstairs on a split-level, the white lounge provides a perfect lookout point for whale and dolphin watching. There are three luxurious bedrooms on the upper level. The luxurious master suite is located at the top of the split-level upper floor with a king size bed, where you will wake to a perfect view of the sun rising over the ocean. A sliding door opens onto a sun terrace, an ideal spot to start the day off while taking in the beautiful view over a cup of coffee.