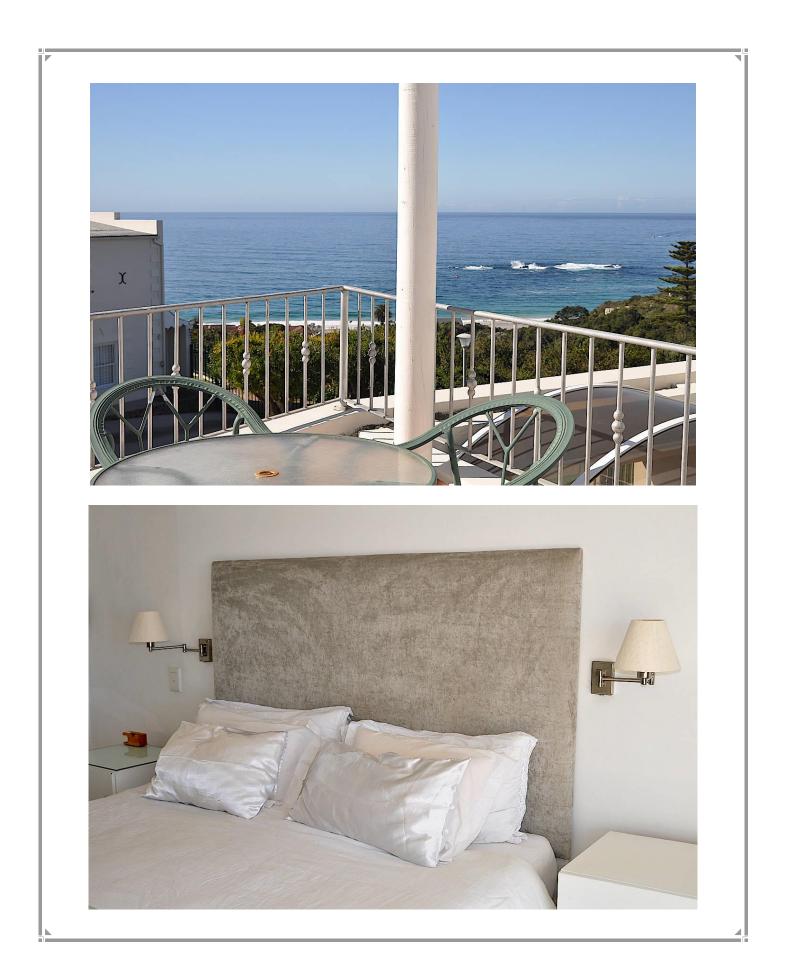

## The White House

This luxurious, beautifully furnished, and superbly equipped home is located in one of Plettenberg Bay's most established and exclusive areas. Situated at the end of a quiet cul de sac overlooking Hobie Beach with a magnificent view of the Indian Ocean. The White House can accommodate up to 8 people in four luxurious bedrooms. The ground floor comprises an entrance hall, kitchen, dining room, bar, conservatory, patio and pool, one of the two lounges and the guest suite. Upstairs on a split-level, the white lounge provides a perfect lookout point for whale and dolphin watching. There are three luxurious bedrooms on the upper level. The luxurious master suite is located at the top of the split-level upper floor with a king size bed, where you will wake to a perfect view of the sun rising over the ocean. A sliding door opens onto a sun terrace, an ideal spot to start the day off while taking in the beautiful view over a cup of coffee.