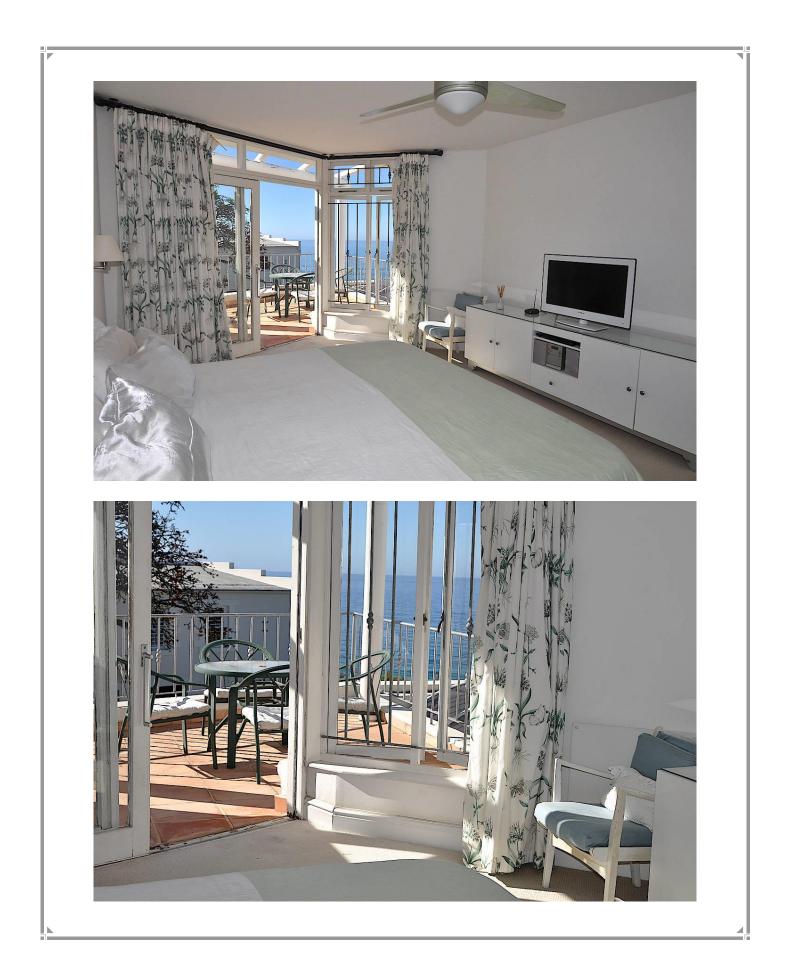

## The White House

This luxurious, beautifully furnished, and superbly equipped home is located in one of Plettenberg Bay's most established and exclusive areas. Situated at the end of a quiet cul de sac overlooking Hobie Beach with a magnificent view of the Indian Ocean. The White House can accommodate up to 8 people in four luxurious bedrooms. The ground floor comprises an entrance hall, kitchen, dining room, bar, conservatory, patio and pool, one of the two lounges and the guest suite. Upstairs on a split-level, the white lounge provides a perfect lookout point for whale and dolphin watching. There are three luxurious bedrooms on the upper level. The luxurious master suite is located at the top of the split-level upper floor with a king size bed, where you will wake to a perfect view of the sun rising over the ocean. A sliding door opens onto a sun terrace, an ideal spot to start the day off while taking in the beautiful view over a cup of coffee.