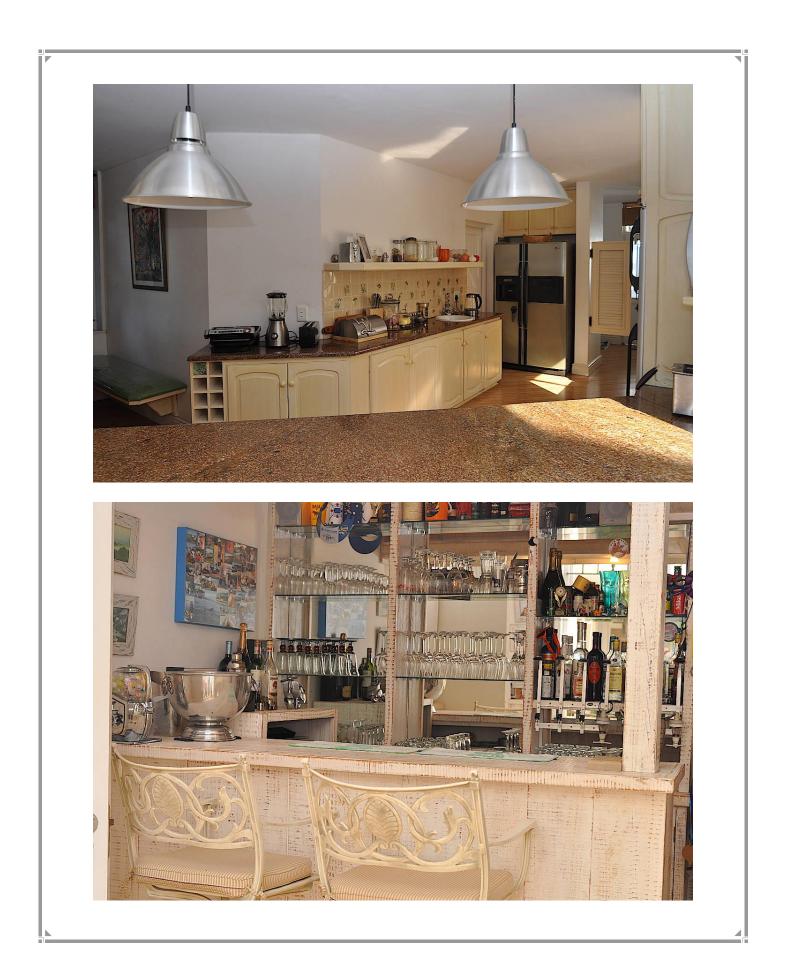

## The White House

This luxurious, beautifully furnished, and superbly equipped home is located in one of Plettenberg Bay's most established and exclusive areas. Situated at the end of a quiet cul de sac overlooking Hobie Beach with a magnificent view of the Indian Ocean. The White House can accommodate up to 8 people in four luxurious bedrooms. The ground floor comprises an entrance hall, kitchen, dining room, bar, conservatory, patio and pool, one of the two lounges and the guest suite. Upstairs on a split-level, the white lounge provides a perfect lookout point for whale and dolphin watching. There are three luxurious bedrooms on the upper level. The luxurious master suite is located at the top of the split-level upper floor with a king size bed, where you will wake to a perfect view of the sun rising over the ocean. A sliding door opens onto a sun terrace, an ideal spot to start the day off while taking in the beautiful view over a cup of coffee.