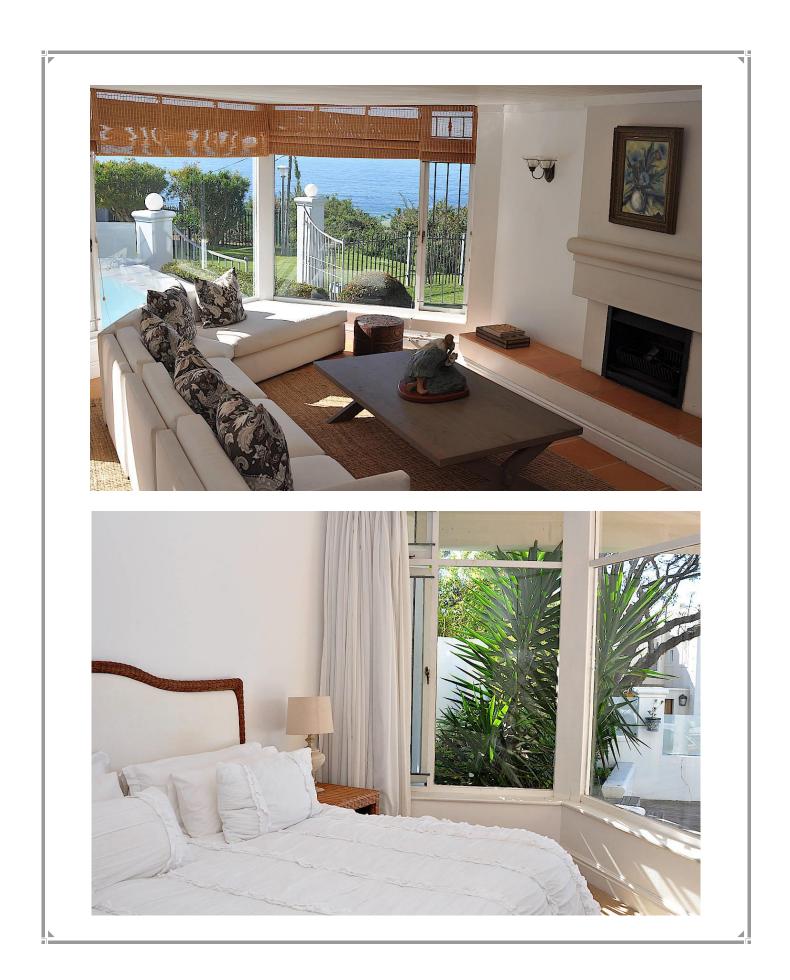

## The White House

This luxurious, beautifully furnished, and superbly equipped home is located in one of Plettenberg Bay's most established and exclusive areas. Situated at the end of a quiet cul de sac overlooking Hobie Beach with a magnificent view of the Indian Ocean. The White House can accommodate up to 8 people in four luxurious bedrooms. The ground floor comprises an entrance hall, kitchen, dining room, bar, conservatory, patio and pool, one of the two lounges and the guest suite. Upstairs on a split-level, the white lounge provides a perfect lookout point for whale and dolphin watching. There are three luxurious bedrooms on the upper level. The luxurious master suite is located at the top of the split-level upper floor with a king size bed, where you will wake to a perfect view of the sun rising over the ocean. A sliding door opens onto a sun terrace, an ideal spot to start the day off while taking in the beautiful view over a cup of coffee.