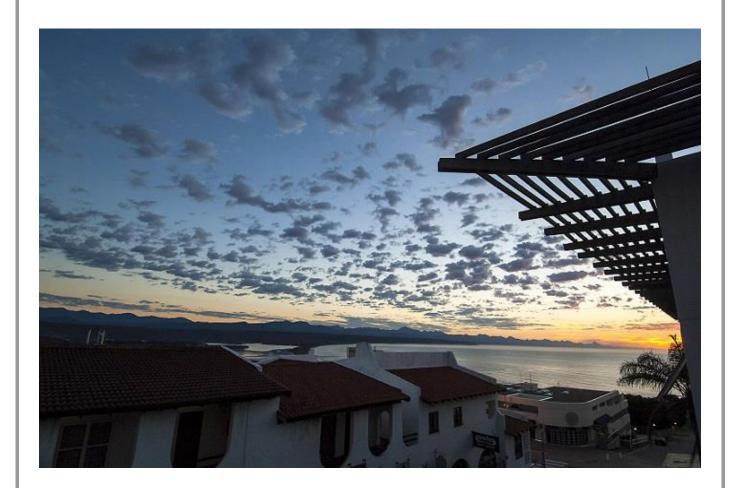

## The Square 10

This beautiful, modern upstairs apartment is set in the heart of Plettenberg Bay. The open plan living areas have high ceilings and are bright and light and the kitchen is well equipped. The dining area leads out on to the large north facing balcony which looks across to the lagoon and Keurbooms beach while the Tsitsikamma Mountains stretch across the horizon. The main bedroom has sliding doors which open up onto the balcony and both the bedrooms have en-suite bathrooms. Situated above the bustling main street and shopping centre this apartment is a great lock up and go and within walking distance to shops and restaurants. The Plett main street has a wonderful selection of coffee shops and boutique shops as well as restaurants, all within walking distance to the apartment.