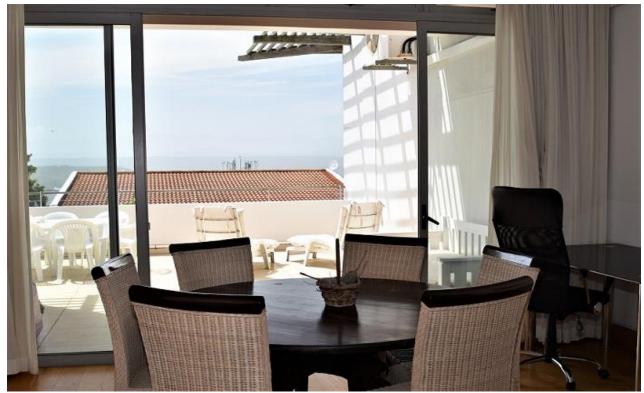

## The Square 10

This beautiful, modern upstairs apartment is set in the heart of Plettenberg Bay. The open plan living areas have high ceilings and are bright and light and the kitchen is well equipped. The dining area leads out on to the large north facing balcony which looks across to the lagoon and Keurbooms beach while the Tsitsikamma Mountains stretch across the horizon. The main bedroom has sliding doors which open up onto the balcony and both the bedrooms have en-suite bathrooms. Situated above the bustling main street and shopping centre this apartment is a great lock up and go and within walking distance to shops and restaurants. The Plett main street has a wonderful selection of coffee shops and boutique shops as well as restaurants, all within walking distance to the apartment.