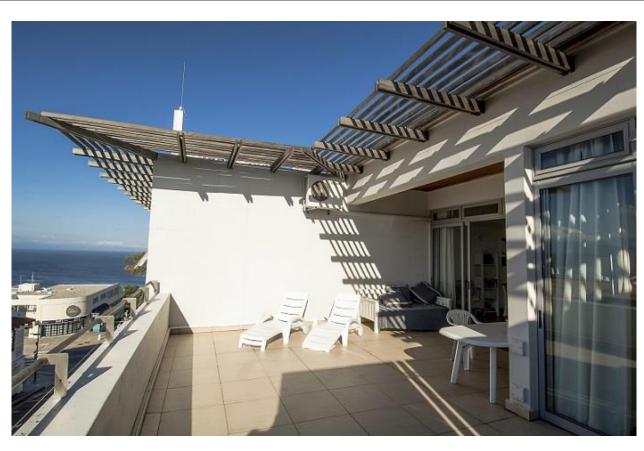

## The Square 10

This beautiful, modern upstairs apartment is set in the heart of Plettenberg Bay. The open plan living areas have high ceilings and are bright and light and the kitchen is well equipped. The dining area leads out on to the large north facing balcony which looks across to the lagoon and Keurbooms beach while the Tsitsikamma Mountains stretch across the horizon. The main bedroom has sliding doors which open up onto the balcony and both the bedrooms have en-suite bathrooms. Situated above the bustling main street and shopping centre this apartment is a great lock up and go and within walking distance to shops and restaurants. The Plett main street has a wonderful selection of coffee shops and boutique shops as well as restaurants, all within walking distance to the apartment.