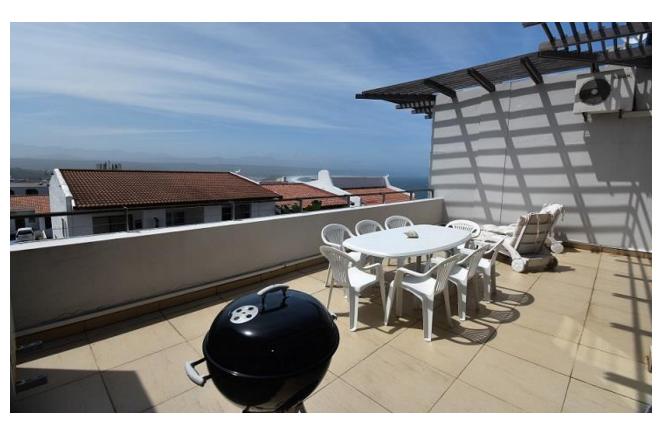

## The Square 10

This beautiful, modern upstairs apartment is set in the heart of Plettenberg Bay. The open plan living areas have high ceilings and are bright and light and the kitchen is well equipped. The dining area leads out on to the large north facing balcony which looks across to the lagoon and Keurbooms beach while the Tsitsikamma Mountains stretch across the horizon. The main bedroom has sliding doors which open up onto the balcony and both the bedrooms have en-suite bathrooms. Situated above the bustling main street and shopping centre this apartment is a great lock up and go and within walking distance to shops and restaurants. The Plett main street has a wonderful selection of coffee shops and boutique shops as well as restaurants, all within walking distance to the apartment.