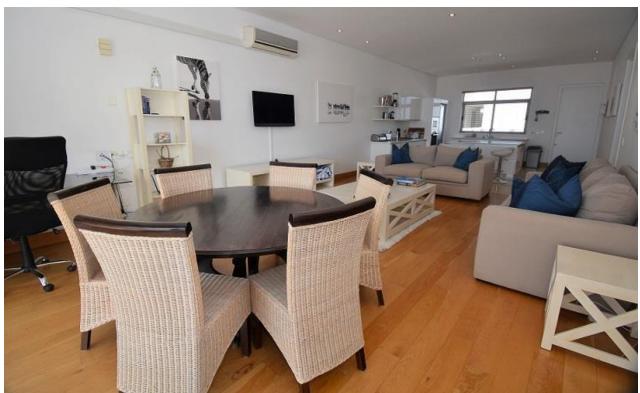

## The Square 10

This beautiful, modern upstairs apartment is set in the heart of Plettenberg Bay. The open plan living areas have high ceilings and are bright and light and the kitchen is well equipped. The dining area leads out on to the large north facing balcony which looks across to the lagoon and Keurbooms beach while the Tsitsikamma Mountains stretch across the horizon. The main bedroom has sliding doors which open up onto the balcony and both the bedrooms have en-suite bathrooms. Situated above the bustling main street and shopping centre this apartment is a great lock up and go and within walking distance to shops and restaurants. The Plett main street has a wonderful selection of coffee shops and boutique shops as well as restaurants, all within walking distance to the apartment.