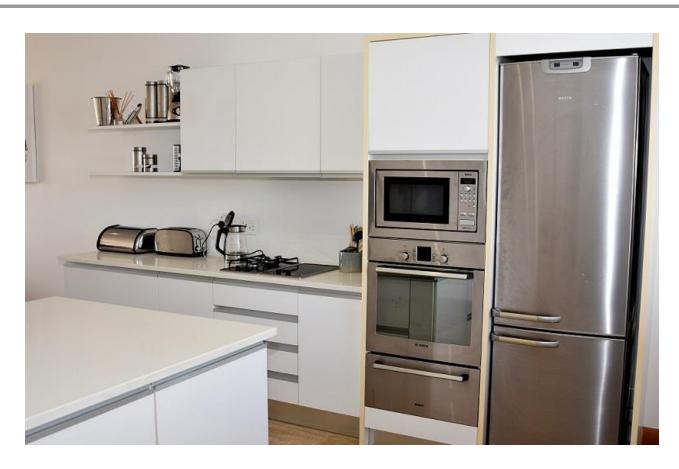

## The Square 10

This beautiful, modern upstairs apartment is set in the heart of Plettenberg Bay. The open plan living areas have high ceilings and are bright and light and the kitchen is well equipped. The dining area leads out on to the large north facing balcony which looks across to the lagoon and Keurbooms beach while the Tsitsikamma Mountains stretch across the horizon. The main bedroom has sliding doors which open up onto the balcony and both the bedrooms have en-suite bathrooms. Situated above the bustling main street and shopping centre this apartment is a great lock up and go and within walking distance to shops and restaurants. The Plett main street has a wonderful selection of coffee shops and boutique shops as well as restaurants, all within walking distance to the apartment.