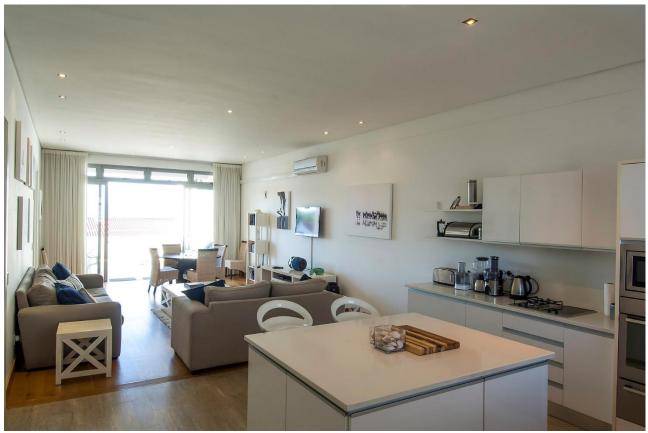

## The Square 10

This beautiful, modern upstairs apartment is set in the heart of Plettenberg Bay. The open plan living areas have high ceilings and are bright and light and the kitchen is well equipped. The dining area leads out on to the large north facing balcony which looks across to the lagoon and Keurbooms beach while the Tsitsikamma Mountains stretch across the horizon. The main bedroom has sliding doors which open up onto the balcony and both the bedrooms have en-suite bathrooms. Situated above the bustling main street and shopping centre this apartment is a great lock up and go and within walking distance to shops and restaurants. The Plett main street has a wonderful selection of coffee shops and boutique shops as well as restaurants, all within walking distance to the apartment.