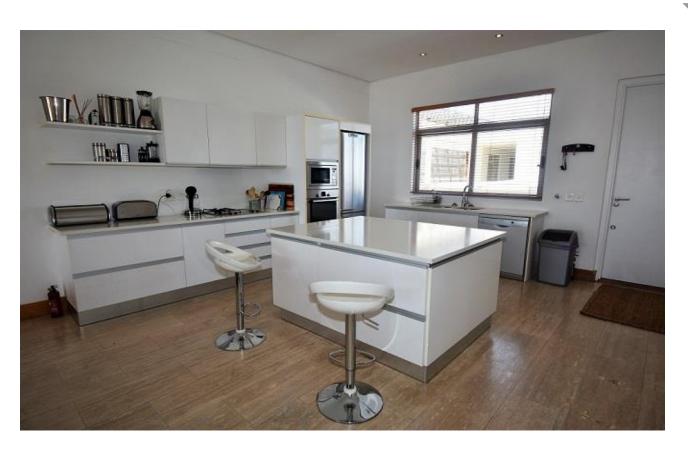

## The Square 10

This beautiful, modern upstairs apartment is set in the heart of Plettenberg Bay. The open plan living areas have high ceilings and are bright and light and the kitchen is well equipped. The dining area leads out on to the large north facing balcony which looks across to the lagoon and Keurbooms beach while the Tsitsikamma Mountains stretch across the horizon. The main bedroom has sliding doors which open up onto the balcony and both the bedrooms have en-suite bathrooms. Situated above the bustling main street and shopping centre this apartment is a great lock up and go and within walking distance to shops and restaurants. The Plett main street has a wonderful selection of coffee shops and boutique shops as well as restaurants, all within walking distance to the apartment.