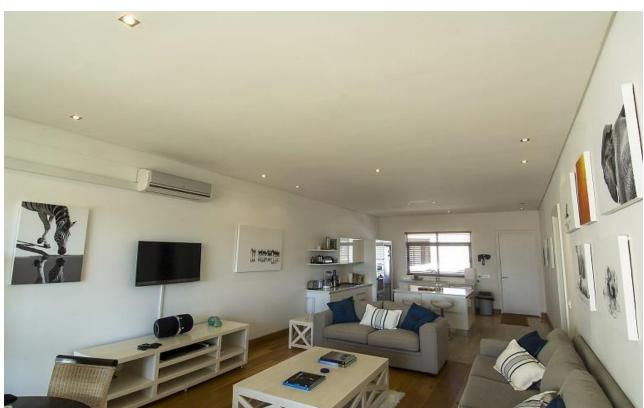

## The Square 10

This beautiful, modern upstairs apartment is set in the heart of Plettenberg Bay. The open plan living areas have high ceilings and are bright and light and the kitchen is well equipped. The dining area leads out on to the large north facing balcony which looks across to the lagoon and Keurbooms beach while the Tsitsikamma Mountains stretch across the horizon. The main bedroom has sliding doors which open up onto the balcony and both the bedrooms have en-suite bathrooms. Situated above the bustling main street and shopping centre this apartment is a great lock up and go and within walking distance to shops and restaurants. The Plett main street has a wonderful selection of coffee shops and boutique shops as well as restaurants, all within walking distance to the apartment.