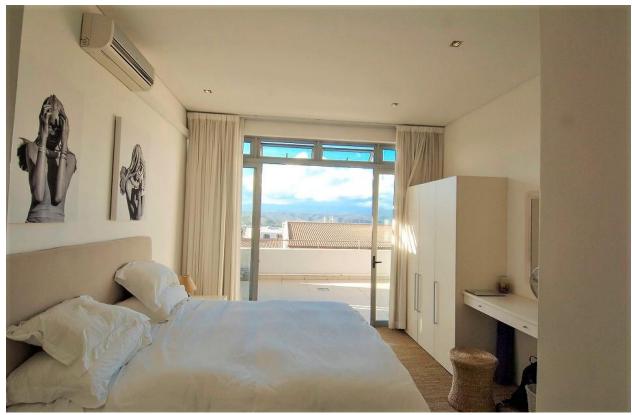

## The Square 10

This beautiful, modern upstairs apartment is set in the heart of Plettenberg Bay. The open plan living areas have high ceilings and are bright and light and the kitchen is well equipped. The dining area leads out on to the large north facing balcony which looks across to the lagoon and Keurbooms beach while the Tsitsikamma Mountains stretch across the horizon. The main bedroom has sliding doors which open up onto the balcony and both the bedrooms have en-suite bathrooms. Situated above the bustling main street and shopping centre this apartment is a great lock up and go and within walking distance to shops and restaurants. The Plett main street has a wonderful selection of coffee shops and boutique shops as well as restaurants, all within walking distance to the apartment.