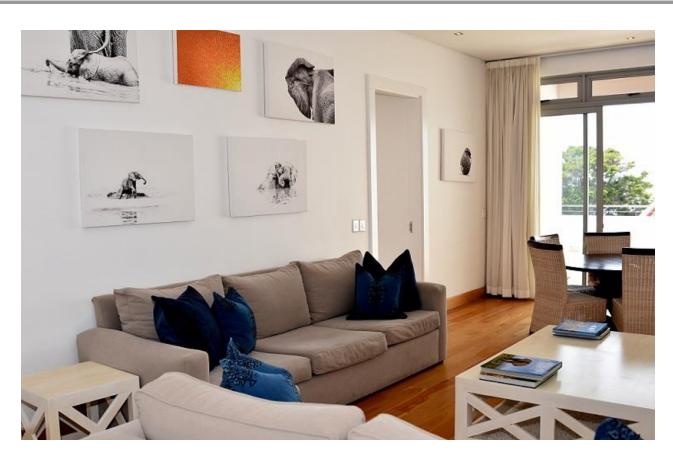

## The Square 10

This beautiful, modern upstairs apartment is set in the heart of Plettenberg Bay. The open plan living areas have high ceilings and are bright and light and the kitchen is well equipped. The dining area leads out on to the large north facing balcony which looks across to the lagoon and Keurbooms beach while the Tsitsikamma Mountains stretch across the horizon. The main bedroom has sliding doors which open up onto the balcony and both the bedrooms have en-suite bathrooms. Situated above the bustling main street and shopping centre this apartment is a great lock up and go and within walking distance to shops and restaurants. The Plett main street has a wonderful selection of coffee shops and boutique shops as well as restaurants, all within walking distance to the apartment.