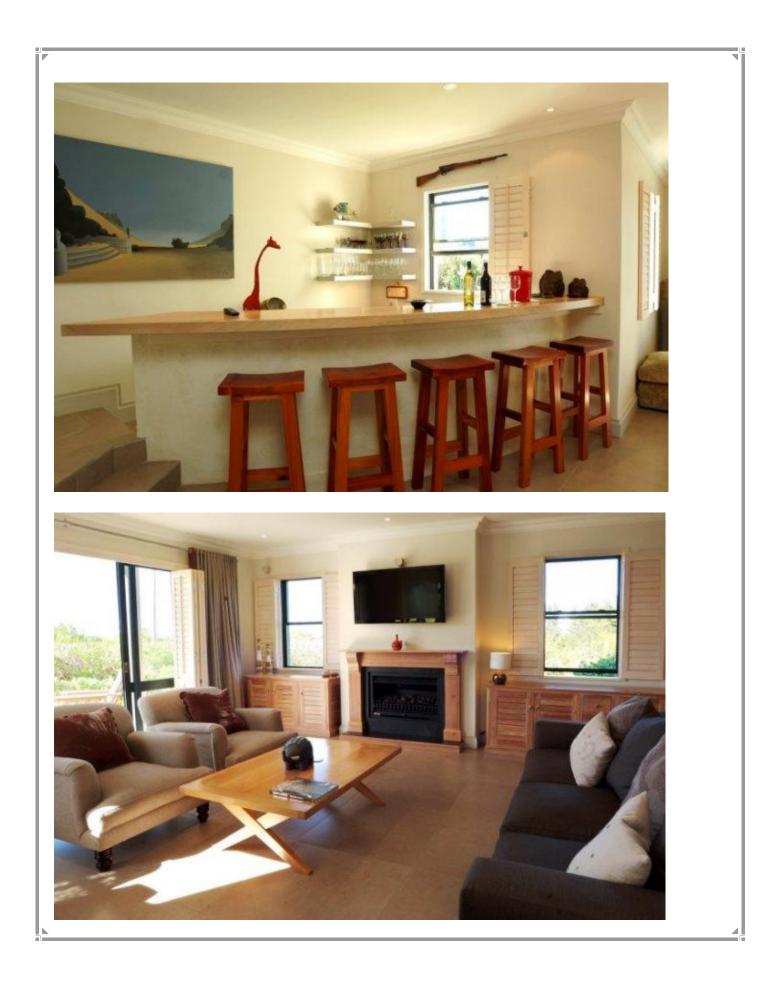

## The Meadows

The Meadows offers the ultimate holiday rental experience. Comfortable, elegant and spacious, the property is set within a small, exclusive security estate bordering the renowned Goose Valley golf course. This luxurious home is guaranteed to impress and delight even the most discerning visitor. Located off the N2, 6km north of Plettenberg Bay town centre and just 250m from Plett's beautiful lagoon beaches, the huge main house and cottage have been designed and built to standards with top quality finishes and furnishings throughout. Offering superb views of the Ocean and the Tsitsikamma Mountains, the property is surrounded by a manicured garden of indigenous plants, shrubs and trees. The garden's centerpiece is a large heated swimming pool surrounded by sundecks and elegant outdoor furniture. Unique features include a home entertainment system, two outside showers, private access to a communal hard tennis court and small pavilion, plus use of an exclusive picnic area with pond and three small wooden summerhouses. Being totally private and secure, The Meadows is quiet, peaceful, very safe for children and an idyllic setting for an unforgettable holiday.