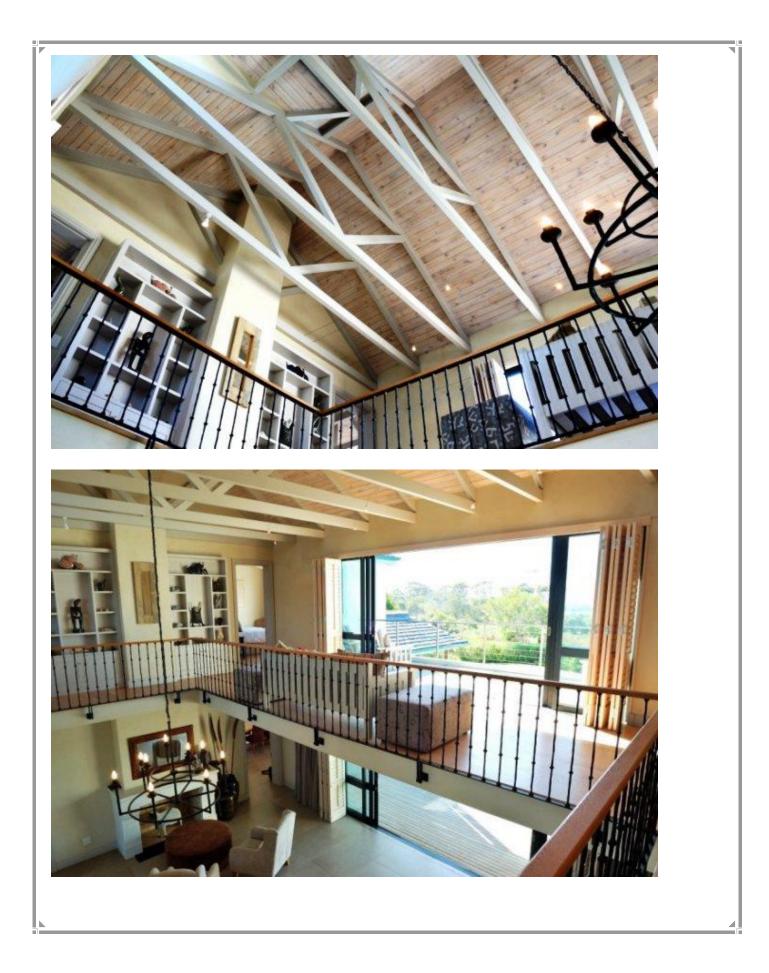

## The Meadows

The Meadows offers the ultimate holiday rental experience. Comfortable, elegant and spacious, the property is set within a small, exclusive security estate bordering the renowned Goose Valley golf course. This luxurious home is guaranteed to impress and delight even the most discerning visitor. Located off the N2, 6km north of Plettenberg Bay town centre and just 250m from Plett's beautiful lagoon beaches, the huge main house and cottage have been designed and built to standards with top quality finishes and furnishings throughout. Offering superb views of the Ocean and the Tsitsikamma Mountains, the property is surrounded by a manicured garden of indigenous plants, shrubs and trees. The garden's centerpiece is a large heated swimming pool surrounded by sundecks and elegant outdoor furniture. Unique features include a home entertainment system, two outside showers, private access to a communal hard tennis court and small pavilion, plus use of an exclusive picnic area with pond and three small wooden summerhouses. Being totally private and secure, The Meadows is quiet, peaceful, very safe for children and an idyllic setting for an unforgettable holiday.