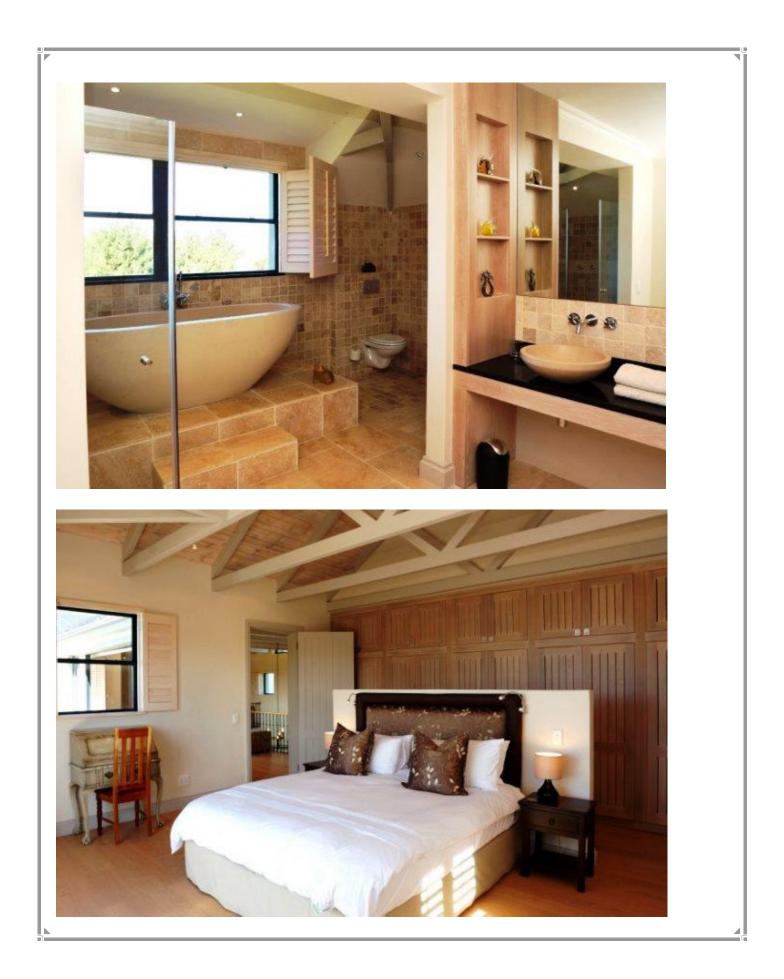

## The Meadows

The Meadows offers the ultimate holiday rental experience. Comfortable, elegant and spacious, the property is set within a small, exclusive security estate bordering the renowned Goose Valley golf course. This luxurious home is guaranteed to impress and delight even the most discerning visitor. Located off the N2, 6km north of Plettenberg Bay town centre and just 250m from Plett's beautiful lagoon beaches, the huge main house and cottage have been designed and built to standards with top quality finishes and furnishings throughout. Offering superb views of the Ocean and the Tsitsikamma Mountains, the property is surrounded by a manicured garden of indigenous plants, shrubs and trees. The garden's centerpiece is a large heated swimming pool surrounded by sundecks and elegant outdoor furniture. Unique features include a home entertainment system, two outside showers, private access to a communal hard tennis court and small pavilion, plus use of an exclusive picnic area with pond and three small wooden summerhouses. Being totally private and secure, The Meadows is quiet, peaceful, very safe for children and an idyllic setting for an unforgettable holiday.