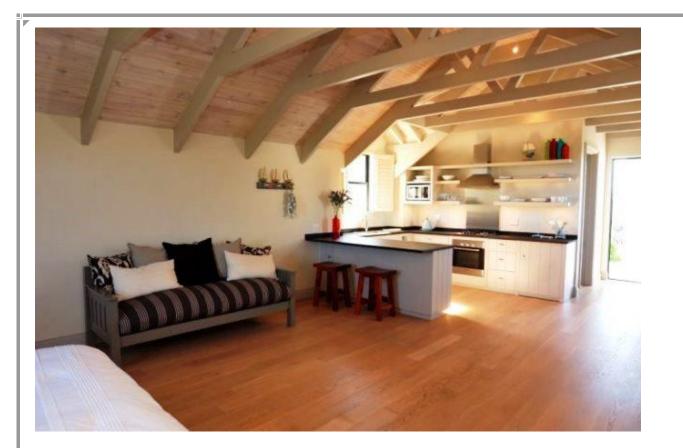

e main house and cottage have been designed and built to standards with top quality finishes and furnishings throughout. Offering superb views of the Ocean and the Tsitsikamma Mountains, the property is surrounded by a manicured garden of indigenous plants, shrubs and trees. The garden's centerpiece is a large heated swimming pool surrounded by sundecks and elegant outdoor furniture. Unique features include a home entertainment system, two outside showers, private access to a communal hard tennis court and small pavilion, plus use of an exclusive picnic area with pond and three small wooden summerhouses. Being totally private and secure, The Meadows is quiet, peaceful, very safe for children and an idyllic setting for an unforgettable holiday.





















## Studio Apartment







## Cottage