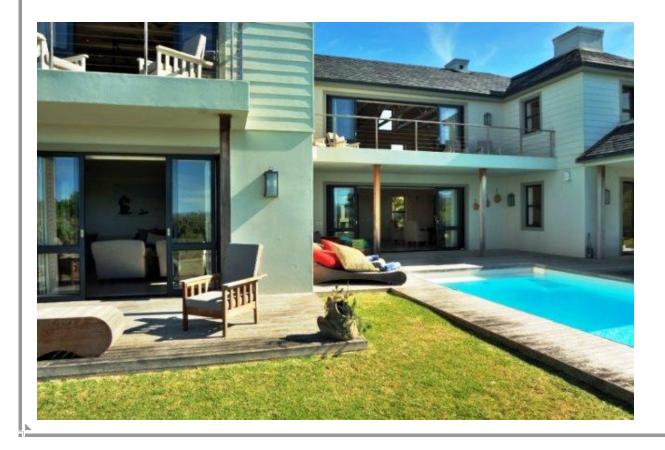

## The Meadows

The Meadows offers the ultimate holiday rental experience. Comfortable, elegant and spacious, the property is set within a small, exclusive security estate bordering the renowned Goose Valley golf course. This luxurious home is guaranteed to impress and delight even the most discerning visitor. Located off the N2, 6km north of Plettenberg Bay town centre and just 250m from Plett's beautiful lagoon beaches, the huge main house and cottage have been designed and built to standards with top quality finishes and furnishings throughout. Offering superb views of the Ocean and the Tsitsikamma Mountains, the property is surrounded by a manicured garden of indigenous plants, shrubs and trees. The garden's centerpiece is a large heated swimming pool surrounded by sundecks and elegant outdoor furniture. Unique features include a home entertainment system, two outside showers, private access to a communal hard tennis court and small pavilion, plus use of an exclusive picnic area with pond and three small wooden summerhouses. Being totally private and secure, The Meadows is quiet, peaceful, very safe for children and an idyllic setting for an unforgettable holiday.