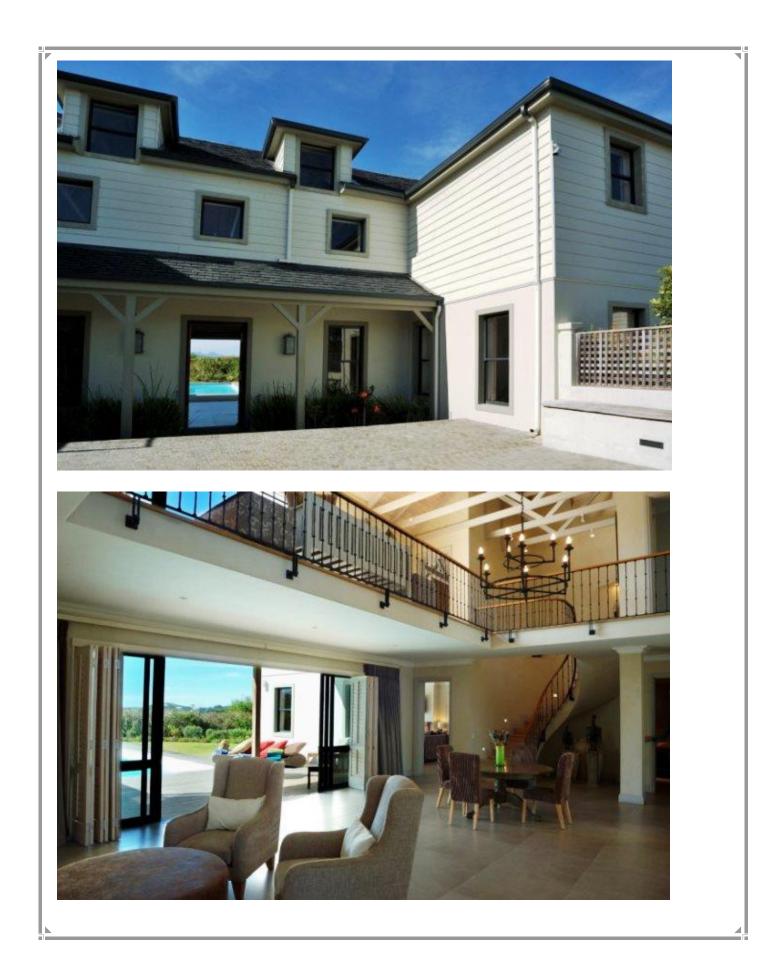

## The Meadows

The Meadows offers the ultimate holiday rental experience. Comfortable, elegant and spacious, the property is set within a small, exclusive security estate bordering the renowned Goose Valley golf course. This luxurious home is guaranteed to impress and delight even the most discerning visitor. Located off the N2, 6km north of Plettenberg Bay town centre and just 250m from Plett's beautiful lagoon beaches, the huge main house and cottage have been designed and built to standards with top quality finishes and furnishings throughout. Offering superb views of the Ocean and the Tsitsikamma Mountains, the property is surrounded by a manicured garden of indigenous plants, shrubs and trees. The garden's centerpiece is a large heated swimming pool surrounded by sundecks and elegant outdoor furniture. Unique features include a home entertainment system, two outside showers, private access to a communal hard tennis court and small pavilion, plus use of an exclusive picnic area with pond and three small wooden summerhouses. Being totally private and secure, The Meadows is quiet, peaceful, very safe for children and an idyllic setting for an unforgettable holiday.