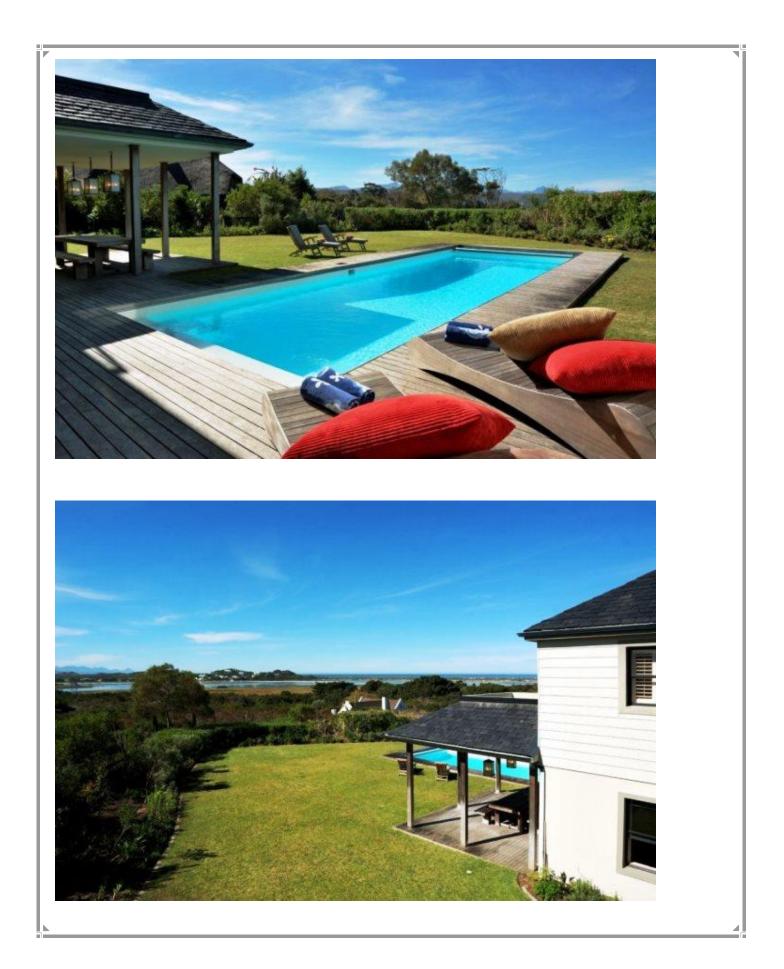

## The Meadows

The Meadows offers the ultimate holiday rental experience. Comfortable, elegant and spacious, the property is set within a small, exclusive security estate bordering the renowned Goose Valley golf course. This luxurious home is guaranteed to impress and delight even the most discerning visitor. Located off the N2, 6km north of Plettenberg Bay town centre and just 250m from Plett's beautiful lagoon beaches, the huge main house and cottage have been designed and built to standards with top quality finishes and furnishings throughout. Offering superb views of the Ocean and the Tsitsikamma Mountains, the property is surrounded by a manicured garden of indigenous plants, shrubs and trees. The garden's centerpiece is a large heated swimming pool surrounded by sundecks and elegant outdoor furniture. Unique features include a home entertainment system, two outside showers, private access to a communal hard tennis court and small pavilion, plus use of an exclusive picnic area with pond and three small wooden summerhouses. Being totally private and secure, The Meadows is quiet, peaceful, very safe for children and an idyllic setting for an unforgettable holiday.