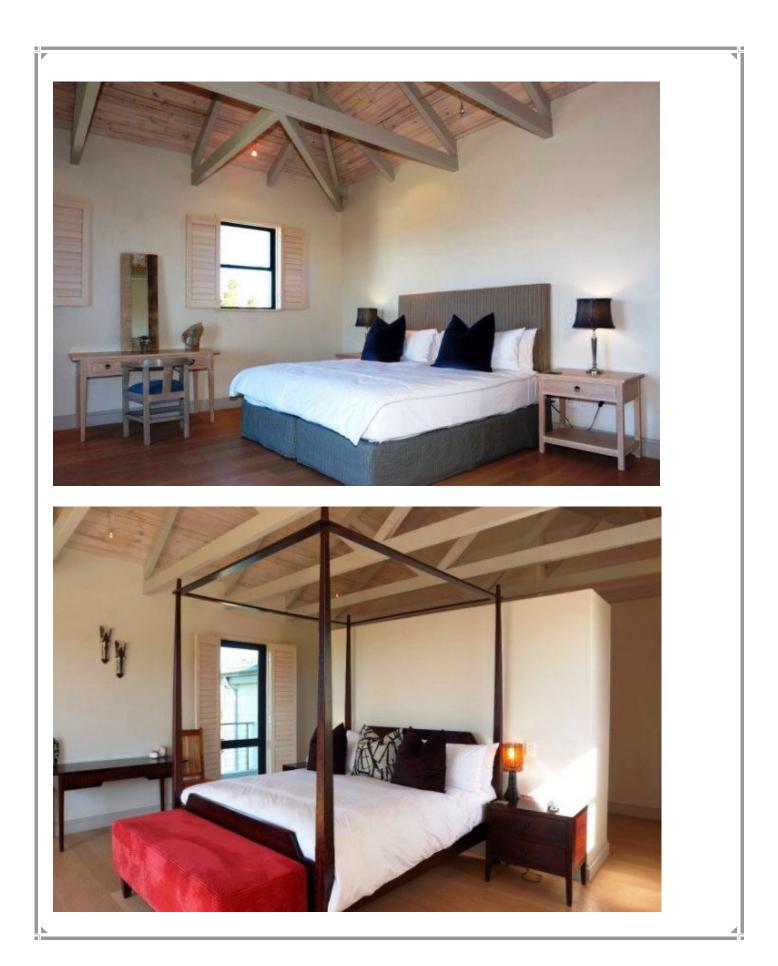

## The Meadows

The Meadows offers the ultimate holiday rental experience. Comfortable, elegant and spacious, the property is set within a small, exclusive security estate bordering the renowned Goose Valley golf course. This luxurious home is guaranteed to impress and delight even the most discerning visitor. Located off the N2, 6km north of Plettenberg Bay town centre and just 250m from Plett's beautiful lagoon beaches, the huge main house and cottage have been designed and built to standards with top quality finishes and furnishings throughout. Offering superb views of the Ocean and the Tsitsikamma Mountains, the property is surrounded by a manicured garden of indigenous plants, shrubs and trees. The garden's centerpiece is a large heated swimming pool surrounded by sundecks and elegant outdoor furniture. Unique features include a home entertainment system, two outside showers, private access to a communal hard tennis court and small pavilion, plus use of an exclusive picnic area with pond and three small wooden summerhouses. Being totally private and secure, The Meadows is quiet, peaceful, very safe for children and an idyllic setting for an unforgettable holiday.