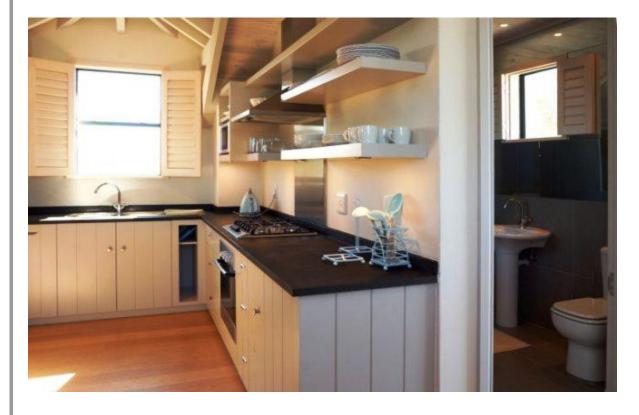

## The Meadows

The Meadows offers the ultimate holiday rental experience. Comfortable, elegant and spacious, the property is set within a small, exclusive security estate bordering the renowned Goose Valley golf course. This luxurious home is guaranteed to impress and delight even the most discerning visitor. Located off the N2, 6km north of Plettenberg Bay town centre and just 250m from Plett's beautiful lagoon beaches, the huge main house and cottage have been designed and built to standards with top quality finishes and furnishings throughout. Offering superb views of the Ocean and the Tsitsikamma Mountains, the property is surrounded by a manicured garden of indigenous plants, shrubs and trees. The garden's centerpiece is a large heated swimming pool surrounded by sundecks and elegant outdoor furniture. Unique features include a home entertainment system, two outside showers, private access to a communal hard tennis court and small pavilion, plus use of an exclusive picnic area with pond and three small wooden summerhouses. Being totally private and secure, The Meadows is quiet, peaceful, very safe for children and an idyllic setting for an unforgettable holiday.