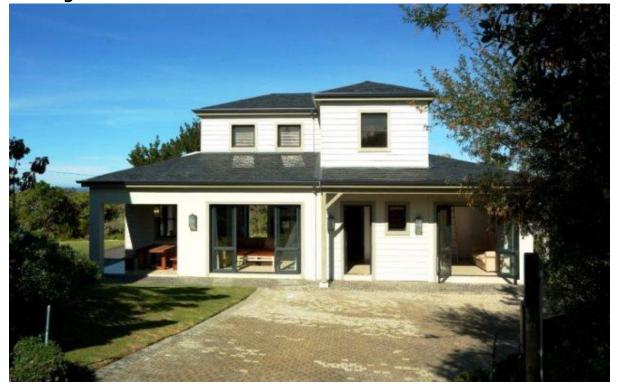

## The Meadows

The Meadows offers the ultimate holiday rental experience. Comfortable, elegant and spacious, the property is set within a small, exclusive security estate bordering the renowned Goose Valley golf course. This luxurious home is guaranteed to impress and delight even the most discerning visitor. Located off the N2, 6km north of Plettenberg Bay town centre and just 250m from Plett's beautiful lagoon beaches, the huge main house and cottage have been designed and built to standards with top quality finishes and furnishings throughout. Offering superb views of the Ocean and the Tsitsikamma Mountains, the property is surrounded by a manicured garden of indigenous plants, shrubs and trees. The garden's centerpiece is a large heated swimming pool surrounded by sundecks and elegant outdoor furniture. Unique features include a home entertainment system, two outside showers, private access to a communal hard tennis court and small pavilion, plus use of an exclusive picnic area with pond and three small wooden summerhouses. Being totally private and secure, The Meadows is quiet, peaceful, very safe for children and an idyllic setting for an unforgettable holiday.