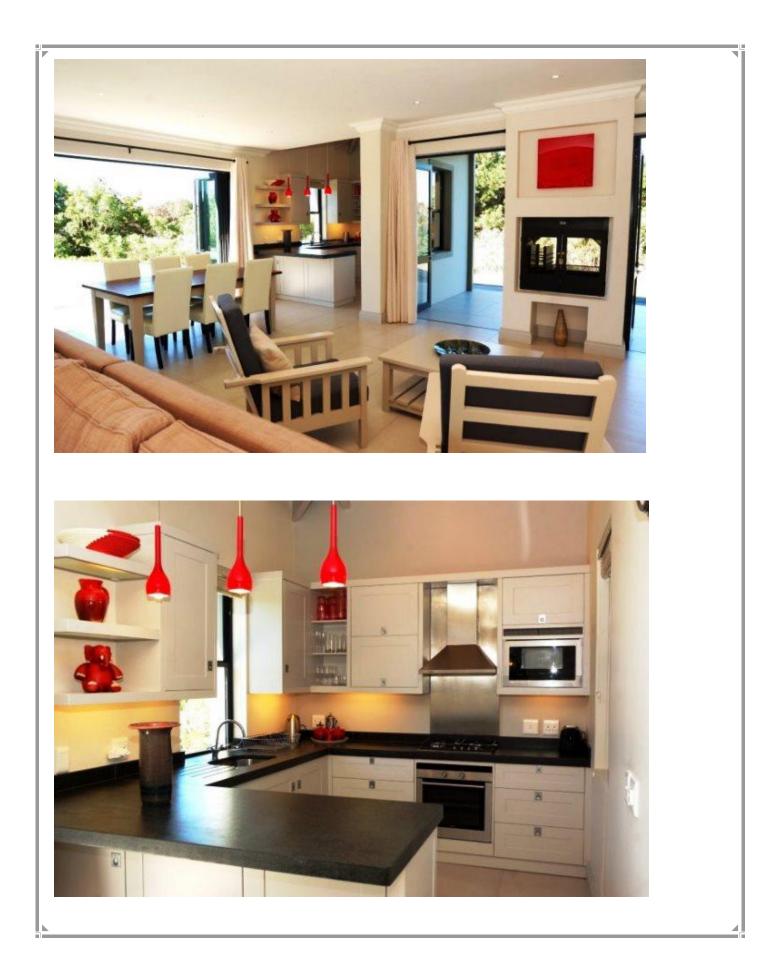

cottage have been designed and built to standards with top quality finishes and furnishings throughout. Offering superb views of the Ocean and the Tsitsikamma Mountains, the property is surrounded by a manicured garden of indigenous plants, shrubs and trees. The garden's centerpiece is a large heated swimming pool surrounded by sundecks and elegant outdoor furniture. Unique features include a home entertainment system, two outside showers, private access to a communal hard tennis court and small pavilion, plus use of an exclusive picnic area with pond and three small wooden summerhouses. Being totally private and secure, The Meadows is quiet, peaceful, very safe for children and an idyllic setting for an unforgettable holiday.





















## Studio Apartment







## Cottage