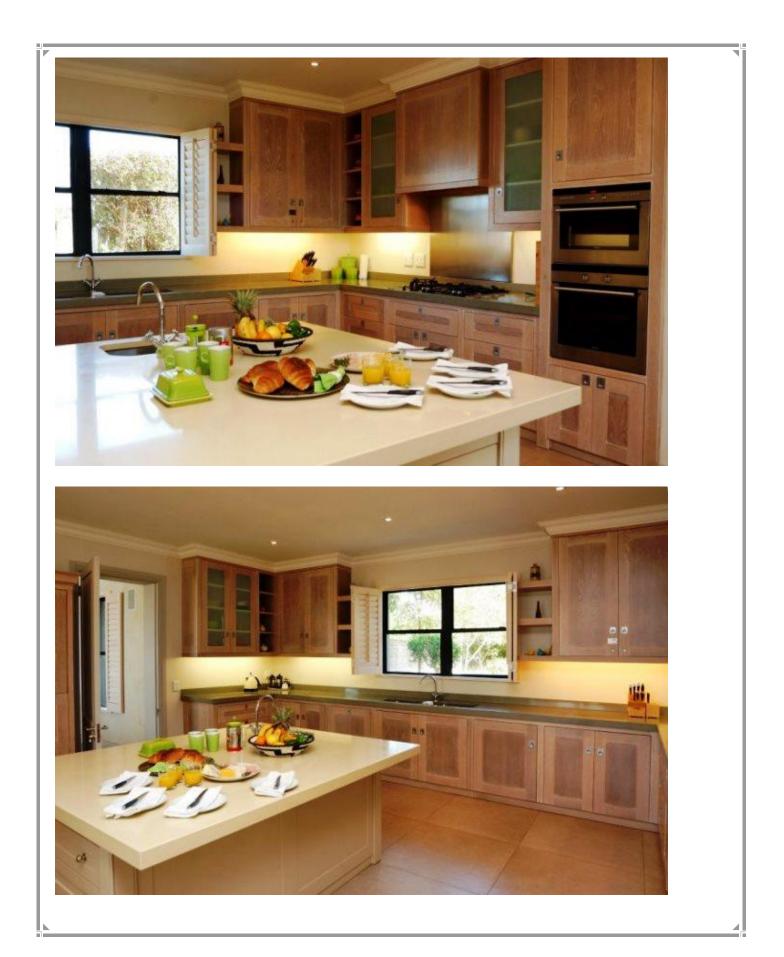

## The Meadows

The Meadows offers the ultimate holiday rental experience. Comfortable, elegant and spacious, the property is set within a small, exclusive security estate bordering the renowned Goose Valley golf course. This luxurious home is guaranteed to impress and delight even the most discerning visitor. Located off the N2, 6km north of Plettenberg Bay town centre and just 250m from Plett's beautiful lagoon beaches, the huge main house and cottage have been designed and built to standards with top quality finishes and furnishings throughout. Offering superb views of the Ocean and the Tsitsikamma Mountains, the property is surrounded by a manicured garden of indigenous plants, shrubs and trees. The garden's centerpiece is a large heated swimming pool surrounded by sundecks and elegant outdoor furniture. Unique features include a home entertainment system, two outside showers, private access to a communal hard tennis court and small pavilion, plus use of an exclusive picnic area with pond and three small wooden summerhouses. Being totally private and secure, The Meadows is quiet, peaceful, very safe for children and an idyllic setting for an unforgettable holiday.