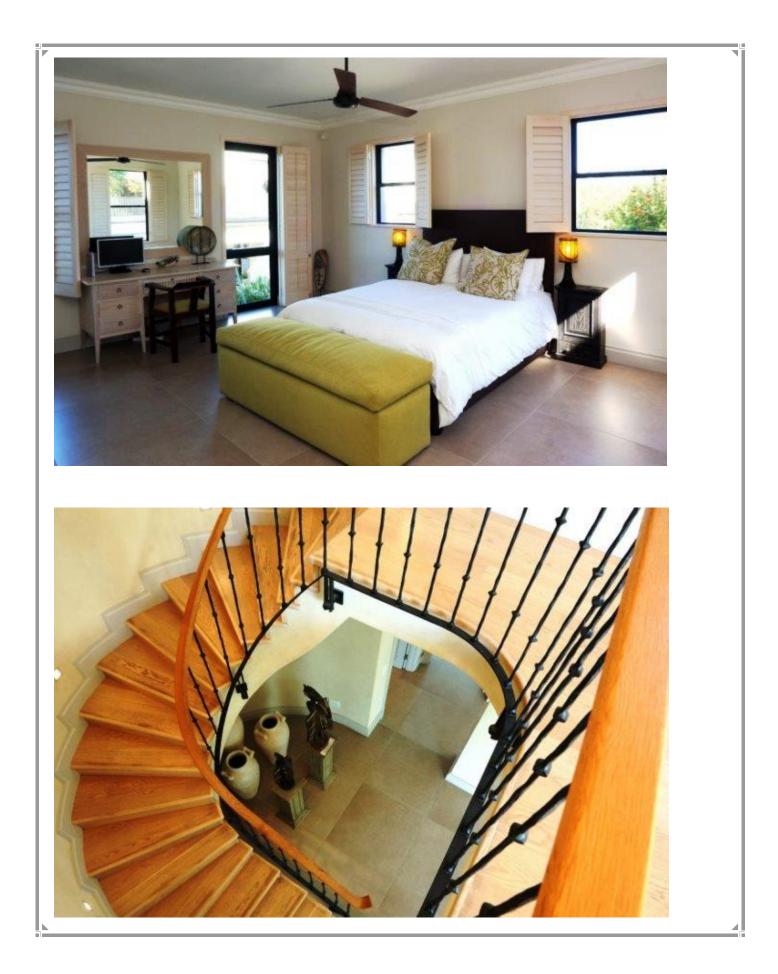

## The Meadows

The Meadows offers the ultimate holiday rental experience. Comfortable, elegant and spacious, the property is set within a small, exclusive security estate bordering the renowned Goose Valley golf course. This luxurious home is guaranteed to impress and delight even the most discerning visitor. Located off the N2, 6km north of Plettenberg Bay town centre and just 250m from Plett's beautiful lagoon beaches, the huge main house and cottage have been designed and built to standards with top quality finishes and furnishings throughout. Offering superb views of the Ocean and the Tsitsikamma Mountains, the property is surrounded by a manicured garden of indigenous plants, shrubs and trees. The garden's centerpiece is a large heated swimming pool surrounded by sundecks and elegant outdoor furniture. Unique features include a home entertainment system, two outside showers, private access to a communal hard tennis court and small pavilion, plus use of an exclusive picnic area with pond and three small wooden summerhouses. Being totally private and secure, The Meadows is quiet, peaceful, very safe for children and an idyllic setting for an unforgettable holiday.