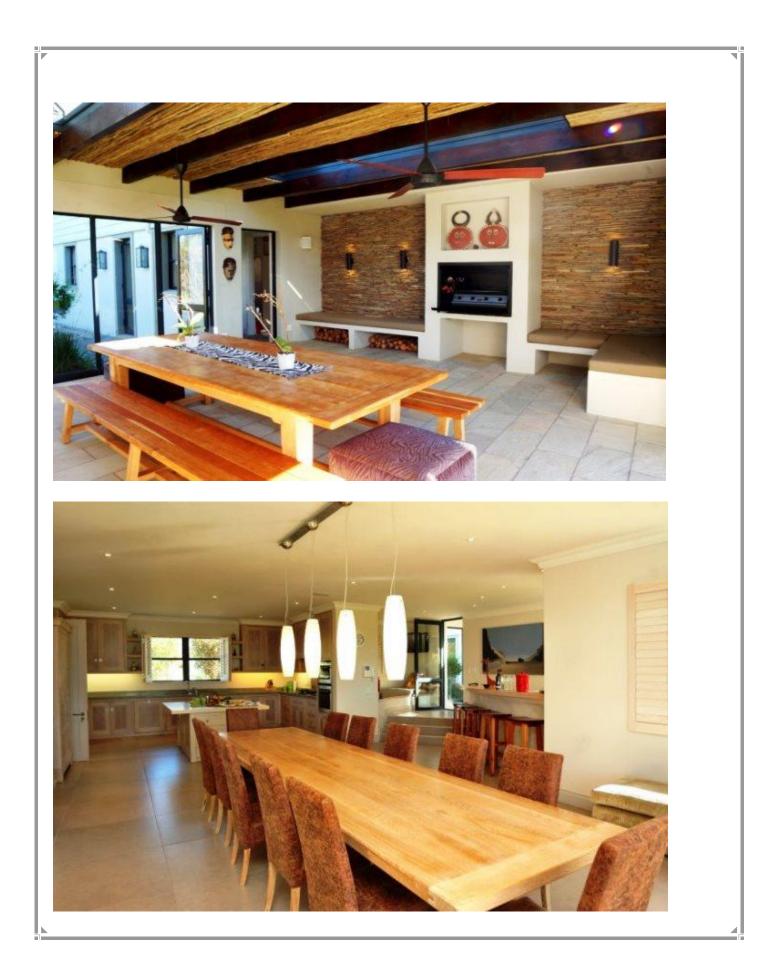

## The Meadows

The Meadows offers the ultimate holiday rental experience. Comfortable, elegant and spacious, the property is set within a small, exclusive security estate bordering the renowned Goose Valley golf course. This luxurious home is guaranteed to impress and delight even the most discerning visitor. Located off the N2, 6km north of Plettenberg Bay town centre and just 250m from Plett's beautiful lagoon beaches, the huge main house and cottage have been designed and built to standards with top quality finishes and furnishings throughout. Offering superb views of the Ocean and the Tsitsikamma Mountains, the property is surrounded by a manicured garden of indigenous plants, shrubs and trees. The garden's centerpiece is a large heated swimming pool surrounded by sundecks and elegant outdoor furniture. Unique features include a home entertainment system, two outside showers, private access to a communal hard tennis court and small pavilion, plus use of an exclusive picnic area with pond and three small wooden summerhouses. Being totally private and secure, The Meadows is quiet, peaceful, very safe for children and an idyllic setting for an unforgettable holiday.