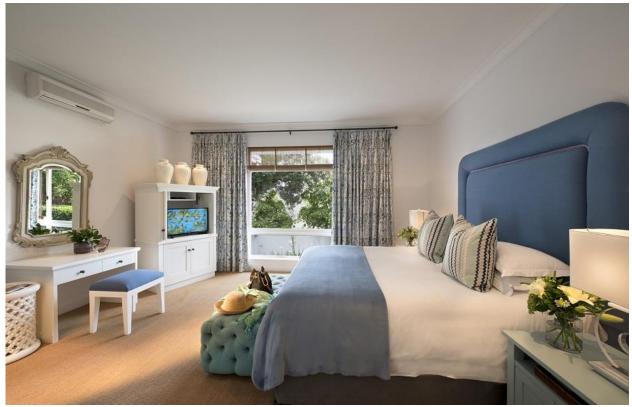

## The Lookout Villa

Overlooking the scenic Plettenberg Bay, guests of The Lookout Villa can expect to be spoilt in one of the most exclusive addresses in the area. Pods of whales and dolphins, darting seagulls and ocean views can all be enjoyed from this special accommodation option at The Plettenberg. This 190m2, three-bedroom villa is an ideal option for families, with its open-plan lounge and dining area. A well-stocked galley kitchen, private swimming pool and garden, as well as flat-screen televisions and DVD players, satellite TV channels and Wi-Fi throughout, are all standard here. All of the bedrooms have en-suite bathrooms. Maximum two people per room.