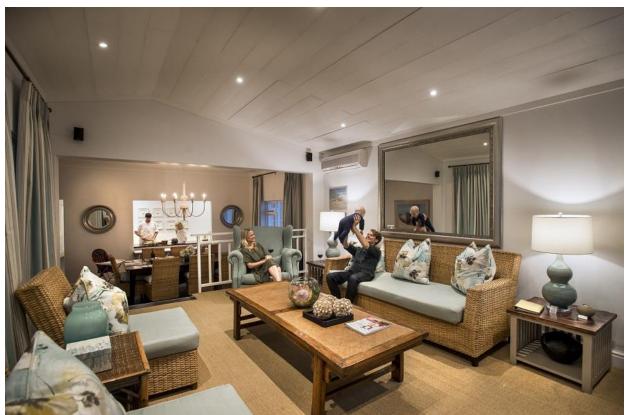

## The Lookout Villa

Overlooking the scenic Plettenberg Bay, guests of The Lookout Villa can expect to be spoilt in one of the most exclusive addresses in the area. Pods of whales and dolphins, darting seagulls and ocean views can all be enjoyed from this special accommodation option at The Plettenberg. This 190m2, three-bedroom villa is an ideal option for families, with its open-plan lounge and dining area. A well-stocked galley kitchen, private swimming pool and garden, as well as flat-screen televisions and DVD players, satellite TV channels and Wi-Fi throughout, are all standard here. All of the bedrooms have en-suite bathrooms. Maximum two people per room.