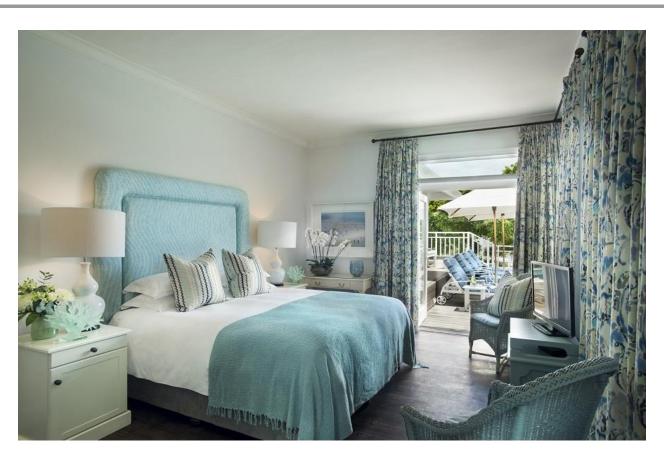

## The Lookout Villa

Overlooking the scenic Plettenberg Bay, guests of The Lookout Villa can expect to be spoilt in one of the most exclusive addresses in the area. Pods of whales and dolphins, darting seagulls and ocean views can all be enjoyed from this special accommodation option at The Plettenberg. This 190m2, three-bedroom villa is an ideal option for families, with its open-plan lounge and dining area. A well-stocked galley kitchen, private swimming pool and garden, as well as flat-screen televisions and DVD players, satellite TV channels and Wi-Fi throughout, are all standard here. All of the bedrooms have en-suite bathrooms. Maximum two people per room.