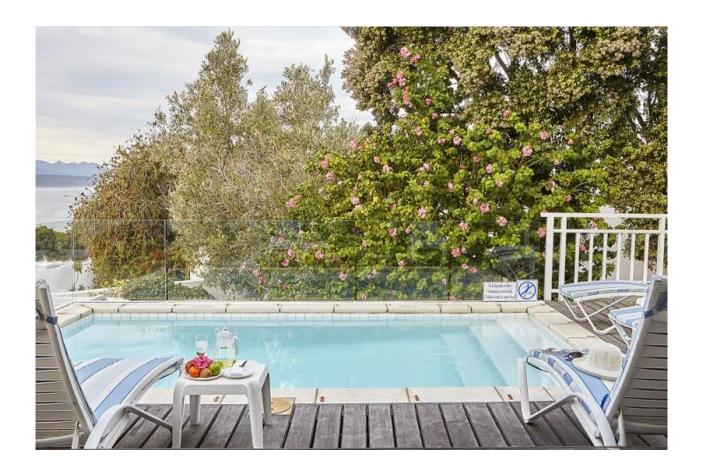

## The Lookout Villa

Overlooking the scenic Plettenberg Bay, guests of The Lookout Villa can expect to be spoilt in one of the most exclusive addresses in the area. Pods of whales and dolphins, darting seagulls and ocean views can all be enjoyed from this special accommodation option at The Plettenberg. This 190m2, three-bedroom villa is an ideal option for families, with its open-plan lounge and dining area. A well-stocked galley kitchen, private swimming pool and garden, as well as flat-screen televisions and DVD players, satellite TV channels and Wi-Fi throughout, are all standard here. All of the bedrooms have en-suite bathrooms. Maximum two people per room.