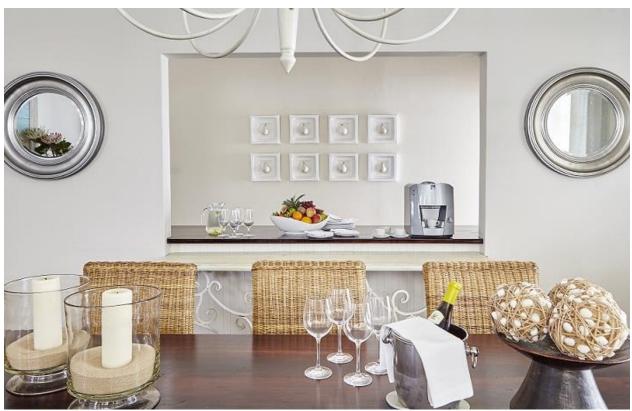

## The Lookout Villa

Overlooking the scenic Plettenberg Bay, guests of The Lookout Villa can expect to be spoilt in one of the most exclusive addresses in the area. Pods of whales and dolphins, darting seagulls and ocean views can all be enjoyed from this special accommodation option at The Plettenberg. This 190m2, three-bedroom villa is an ideal option for families, with its open-plan lounge and dining area. A well-stocked galley kitchen, private swimming pool and garden, as well as flat-screen televisions and DVD players, satellite TV channels and Wi-Fi throughout, are all standard here. All of the bedrooms have en-suite bathrooms. Maximum two people per room.