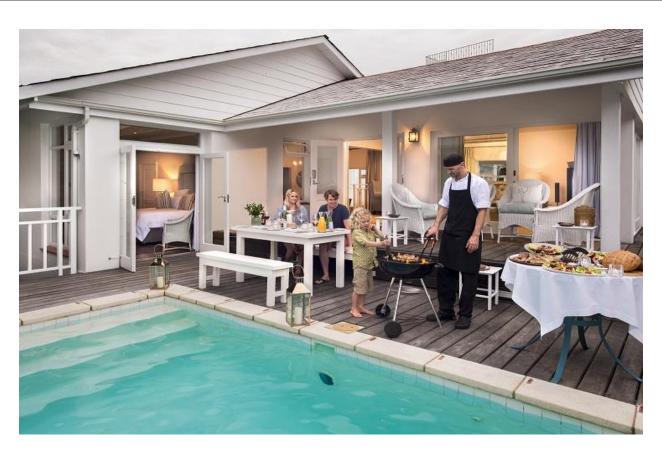

## The Lookout Villa

Overlooking the scenic Plettenberg Bay, guests of The Lookout Villa can expect to be spoilt in one of the most exclusive addresses in the area. Pods of whales and dolphins, darting seagulls and ocean views can all be enjoyed from this special accommodation option at The Plettenberg. This 190m2, three-bedroom villa is an ideal option for families, with its open-plan lounge and dining area. A well-stocked galley kitchen, private swimming pool and garden, as well as flat-screen televisions and DVD players, satellite TV channels and Wi-Fi throughout, are all standard here. All of the bedrooms have en-suite bathrooms. Maximum two people per room.