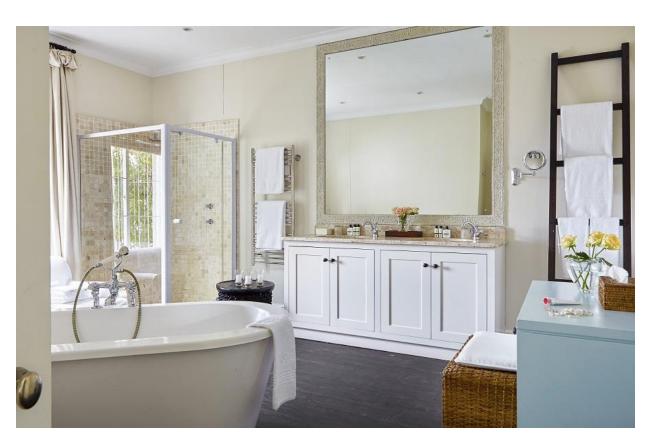

## The Lookout Villa

Overlooking the scenic Plettenberg Bay, guests of The Lookout Villa can expect to be spoilt in one of the most exclusive addresses in the area. Pods of whales and dolphins, darting seagulls and ocean views can all be enjoyed from this special accommodation option at The Plettenberg. This 190m2, three-bedroom villa is an ideal option for families, with its open-plan lounge and dining area. A well-stocked galley kitchen, private swimming pool and garden, as well as flat-screen televisions and DVD players, satellite TV channels and Wi-Fi throughout, are all standard here. All of the bedrooms have en-suite bathrooms. Maximum two people per room.