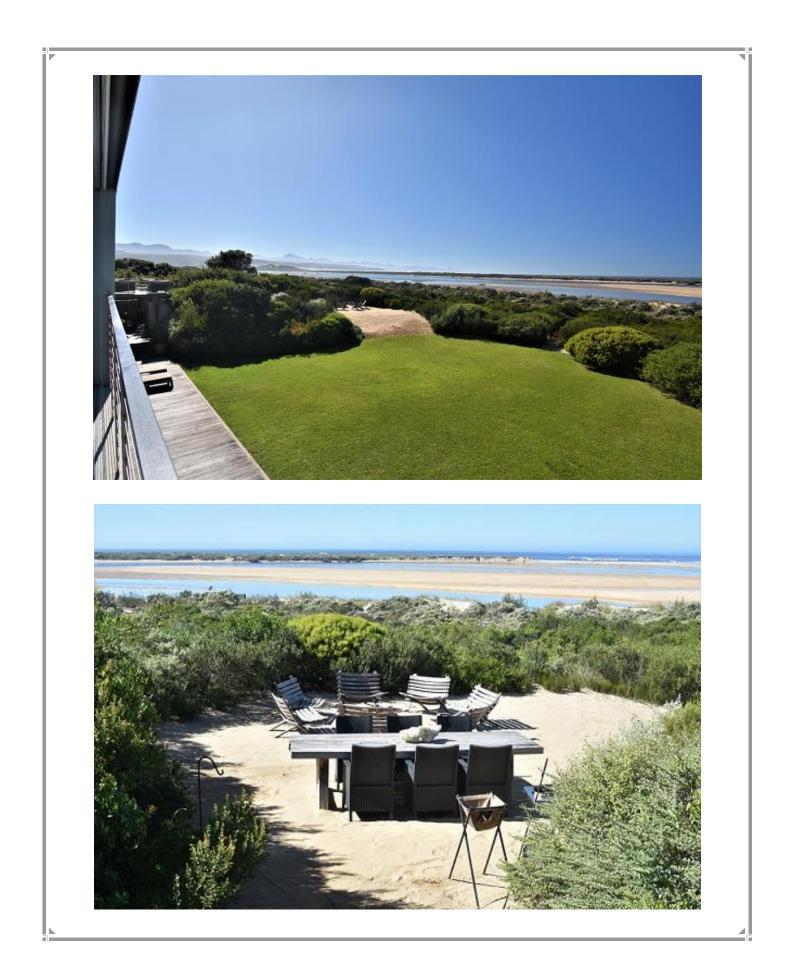

## The Dune House

This stunning property is one of our favourites. Situated on the Keurbooms lagoon it has a wonderfully peaceful feel. Although the house is very spacious and can sleep 18 the maximum for rentals that will be accommodated for, is 12. The upstairs area is extremely light with an open plan living area consisting of dining table, lounge and modern kitchen. This leads onto a wooden deck, beach sand outdoor area with braai and fire pit which slopes down into the garden. The garden leads through the Fynbos down to the waters edge. The master bedroom with stunning views is on the upper level. Downstairs is the swimming pool deck area with large dining table and plenty of lounge seating. There is a lounge area with bar – kitchenette and TV which leads through from the pool to the front lawn. There are seven bedrooms on this level, three of which are bunk rooms. On the lower level is a large television and games room as well as a study. This home is extremely up market and very well positioned. The décor is exquisite and it is a gem of a property. Please note that there is no safety pool net.