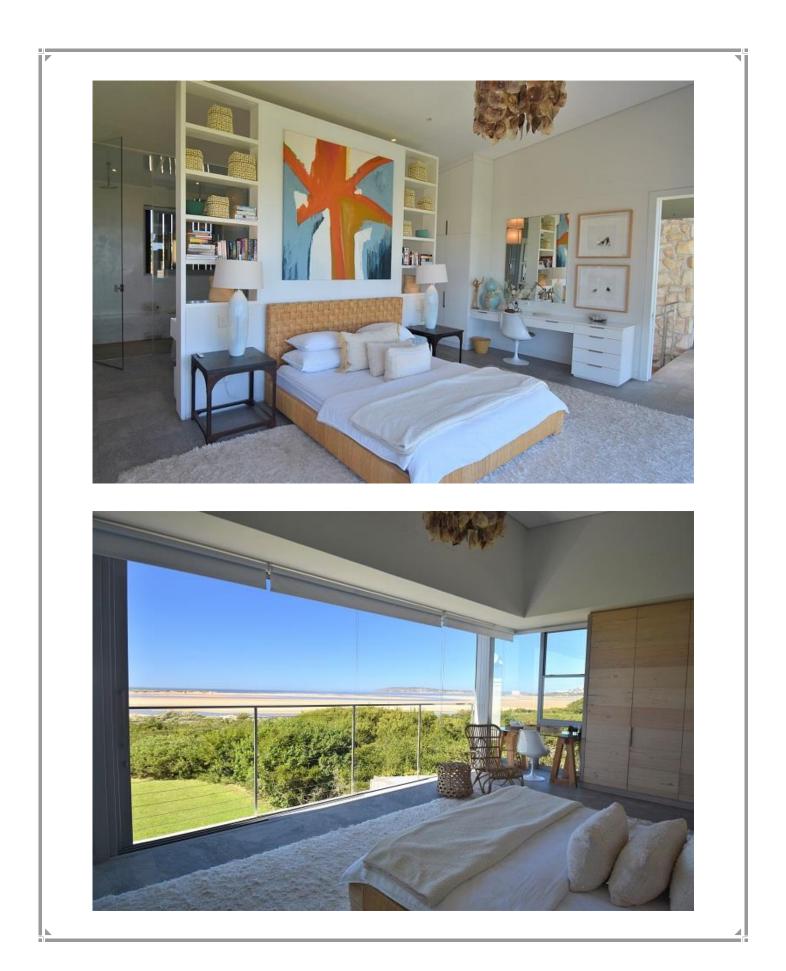

## The Dune House

This stunning property is one of our favourites. Situated on the Keurbooms lagoon it has a wonderfully peaceful feel. Although the house is very spacious and can sleep 18 the maximum for rentals that will be accommodated for, is 12. The upstairs area is extremely light with an open plan living area consisting of dining table, lounge and modern kitchen. This leads onto a wooden deck, beach sand outdoor area with braai and fire pit which slopes down into the garden. The garden leads through the Fynbos down to the waters edge. The master bedroom with stunning views is on the upper level. Downstairs is the swimming pool deck area with large dining table and plenty of lounge seating. There is a lounge area with bar – kitchenette and TV which leads through from the pool to the front lawn. There are seven bedrooms on this level, three of which are bunk rooms. On the lower level is a large television and games room as well as a study. This home is extremely up market and very well positioned. The décor is exquisite and it is a gem of a property. Please note that there is no safety pool net.