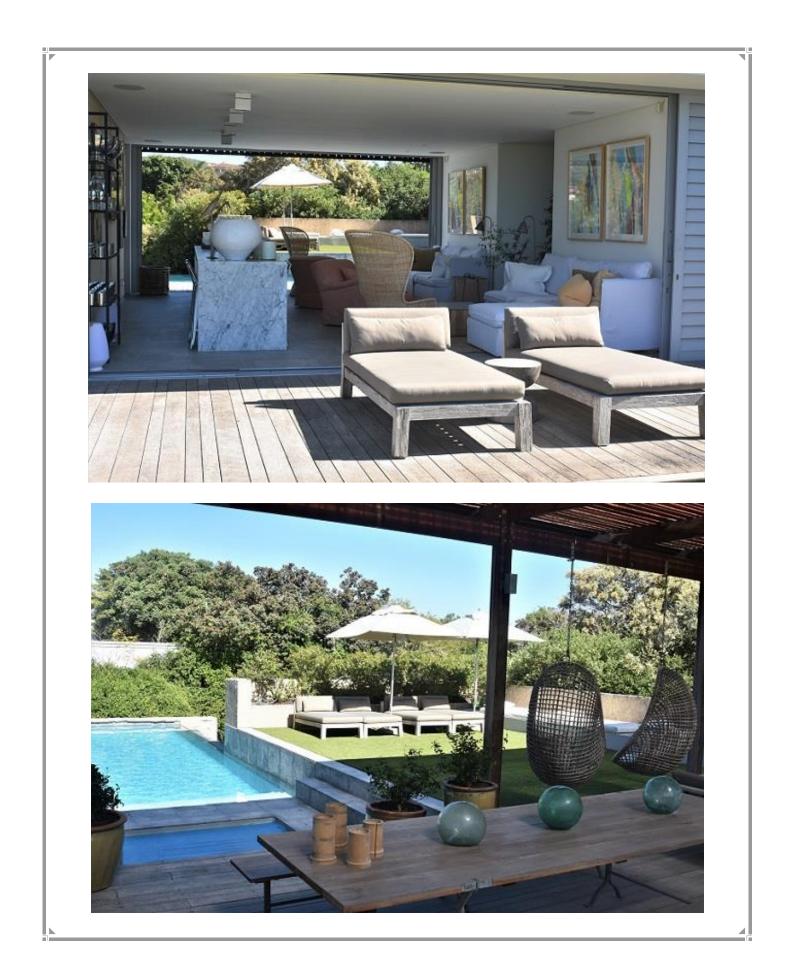

## The Dune House

This stunning property is one of our favourites. Situated on the Keurbooms lagoon it has a wonderfully peaceful feel. Although the house is very spacious and can sleep 18 the maximum for rentals that will be accommodated for, is 12. The upstairs area is extremely light with an open plan living area consisting of dining table, lounge and modern kitchen. This leads onto a wooden deck, beach sand outdoor area with braai and fire pit which slopes down into the garden. The garden leads through the Fynbos down to the waters edge. The master bedroom with stunning views is on the upper level. Downstairs is the swimming pool deck area with large dining table and plenty of lounge seating. There is a lounge area with bar – kitchenette and TV which leads through from the pool to the front lawn. There are seven bedrooms on this level, three of which are bunk rooms. On the lower level is a large television and games room as well as a study. This home is extremely up market and very well positioned. The décor is exquisite and it is a gem of a property. Please note that there is no safety pool net.