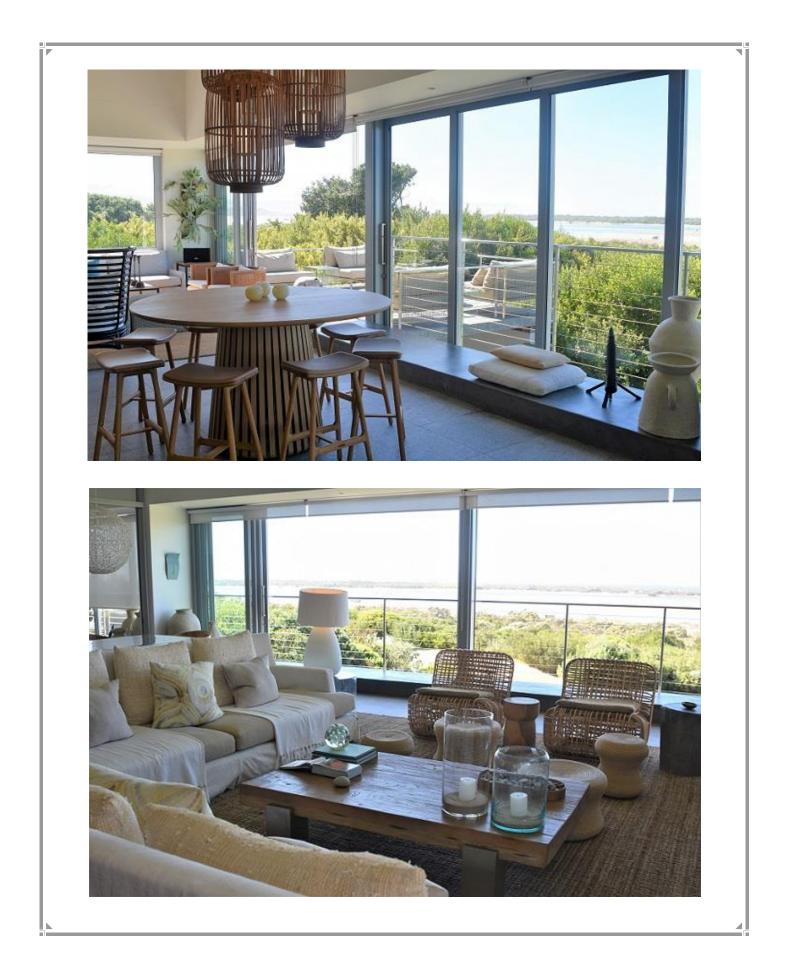

## The Dune House

This stunning property is one of our favourites. Situated on the Keurbooms lagoon it has a wonderfully peaceful feel. Although the house is very spacious and can sleep 18 the maximum for rentals that will be accommodated for, is 12. The upstairs area is extremely light with an open plan living area consisting of dining table, lounge and modern kitchen. This leads onto a wooden deck, beach sand outdoor area with braai and fire pit which slopes down into the garden. The garden leads through the Fynbos down to the waters edge. The master bedroom with stunning views is on the upper level. Downstairs is the swimming pool deck area with large dining table and plenty of lounge seating. There is a lounge area with bar – kitchenette and TV which leads through from the pool to the front lawn. There are seven bedrooms on this level, three of which are bunk rooms. On the lower level is a large television and games room as well as a study. This home is extremely up market and very well positioned. The décor is exquisite and it is a gem of a property. Please note that there is no safety pool net.