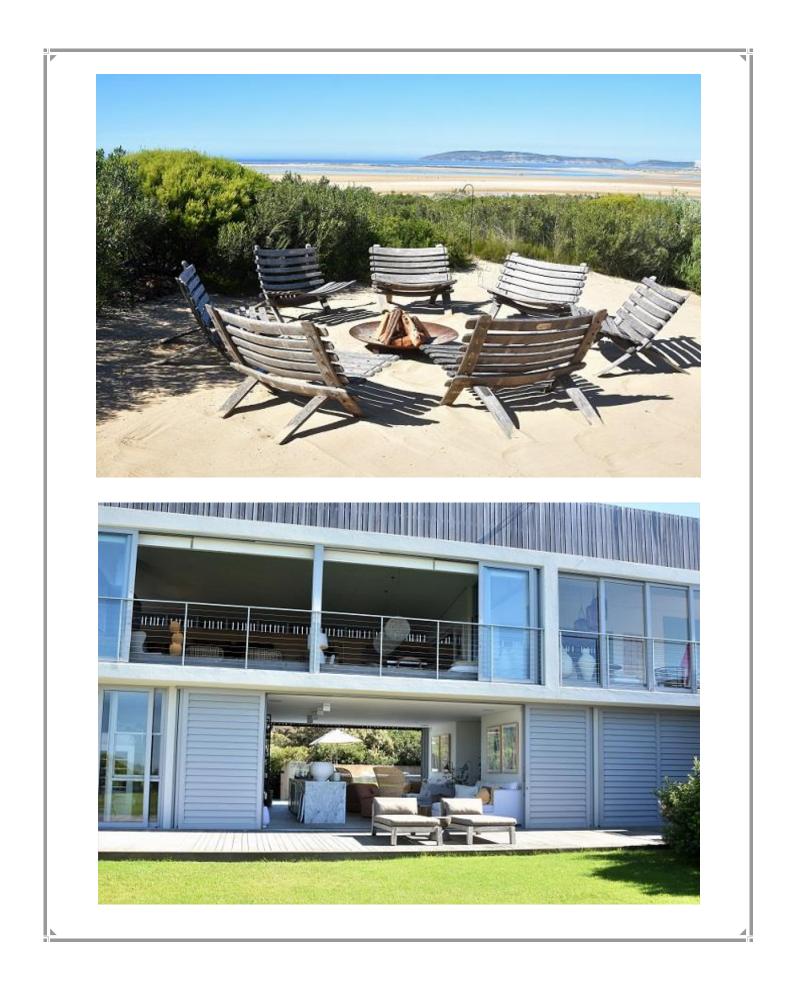

## The Dune House

This stunning property is one of our favourites. Situated on the Keurbooms lagoon it has a wonderfully peaceful feel. Although the house is very spacious and can sleep 18 the maximum for rentals that will be accommodated for, is 12. The upstairs area is extremely light with an open plan living area consisting of dining table, lounge and modern kitchen. This leads onto a wooden deck, beach sand outdoor area with braai and fire pit which slopes down into the garden. The garden leads through the Fynbos down to the waters edge. The master bedroom with stunning views is on the upper level. Downstairs is the swimming pool deck area with large dining table and plenty of lounge seating. There is a lounge area with bar – kitchenette and TV which leads through from the pool to the front lawn. There are seven bedrooms on this level, three of which are bunk rooms. On the lower level is a large television and games room as well as a study. This home is extremely up market and very well positioned. The décor is exquisite and it is a gem of a property. Please note that there is no safety pool net.