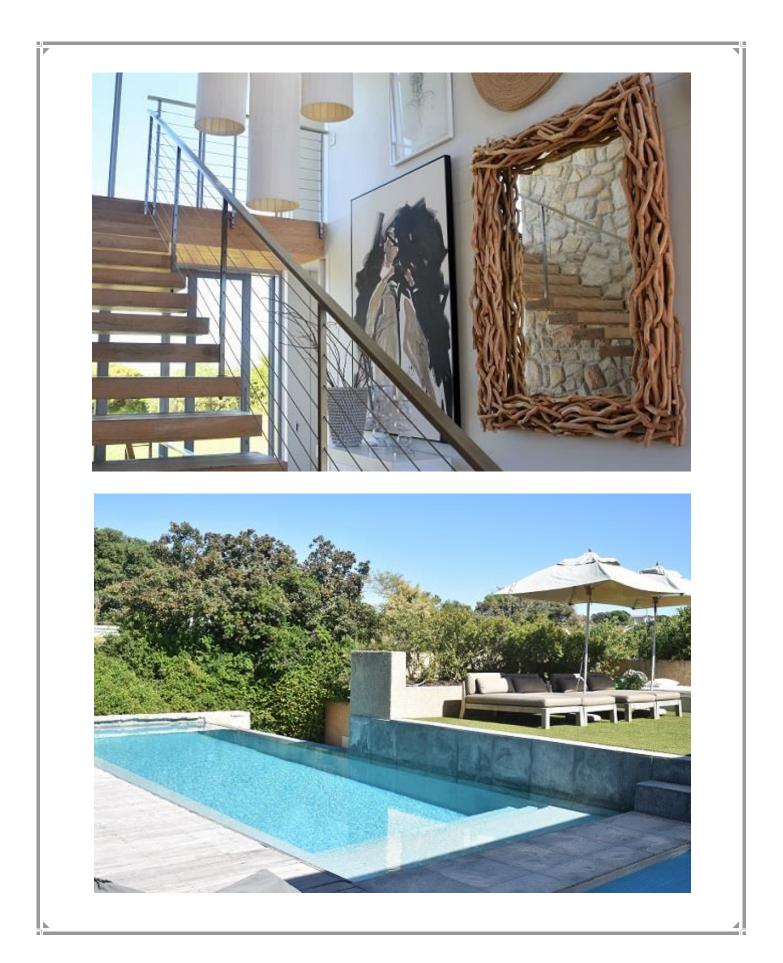

## The Dune House

This stunning property is one of our favourites. Situated on the Keurbooms lagoon it has a wonderfully peaceful feel. Although the house is very spacious and can sleep 18 the maximum for rentals that will be accommodated for, is 12. The upstairs area is extremely light with an open plan living area consisting of dining table, lounge and modern kitchen. This leads onto a wooden deck, beach sand outdoor area with braai and fire pit which slopes down into the garden. The garden leads through the Fynbos down to the waters edge. The master bedroom with stunning views is on the upper level. Downstairs is the swimming pool deck area with large dining table and plenty of lounge seating. There is a lounge area with bar – kitchenette and TV which leads through from the pool to the front lawn. There are seven bedrooms on this level, three of which are bunk rooms. On the lower level is a large television and games room as well as a study. This home is extremely up market and very well positioned. The décor is exquisite and it is a gem of a property. Please note that there is no safety pool net.