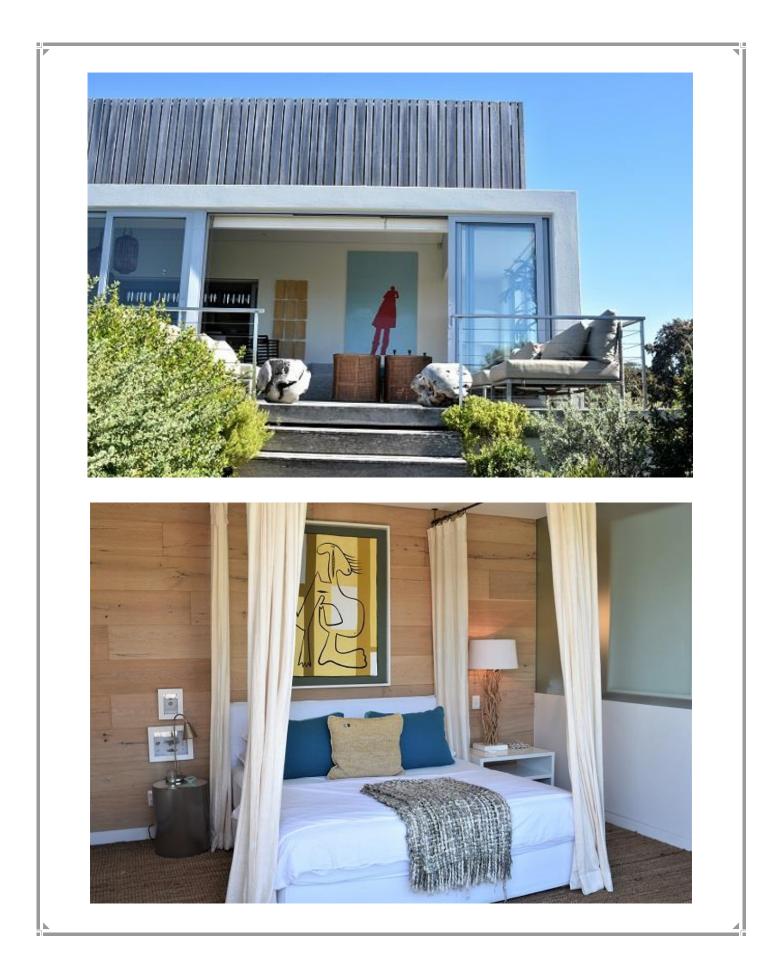

## The Dune House

This stunning property is one of our favourites. Situated on the Keurbooms lagoon it has a wonderfully peaceful feel. Although the house is very spacious and can sleep 18 the maximum for rentals that will be accommodated for, is 12. The upstairs area is extremely light with an open plan living area consisting of dining table, lounge and modern kitchen. This leads onto a wooden deck, beach sand outdoor area with braai and fire pit which slopes down into the garden. The garden leads through the Fynbos down to the waters edge. The master bedroom with stunning views is on the upper level. Downstairs is the swimming pool deck area with large dining table and plenty of lounge seating. There is a lounge area with bar – kitchenette and TV which leads through from the pool to the front lawn. There are seven bedrooms on this level, three of which are bunk rooms. On the lower level is a large television and games room as well as a study. This home is extremely up market and very well positioned. The décor is exquisite and it is a gem of a property. Please note that there is no safety pool net.