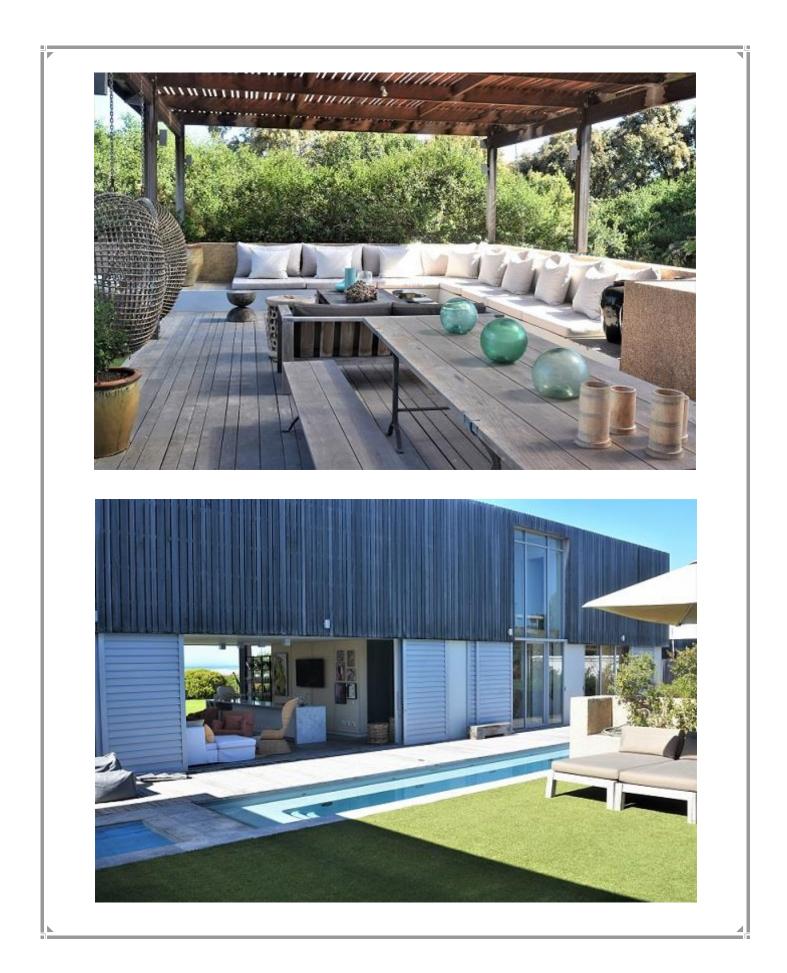

## The Dune House

This stunning property is one of our favourites. Situated on the Keurbooms lagoon it has a wonderfully peaceful feel. Although the house is very spacious and can sleep 18 the maximum for rentals that will be accommodated for, is 12. The upstairs area is extremely light with an open plan living area consisting of dining table, lounge and modern kitchen. This leads onto a wooden deck, beach sand outdoor area with braai and fire pit which slopes down into the garden. The garden leads through the Fynbos down to the waters edge. The master bedroom with stunning views is on the upper level. Downstairs is the swimming pool deck area with large dining table and plenty of lounge seating. There is a lounge area with bar – kitchenette and TV which leads through from the pool to the front lawn. There are seven bedrooms on this level, three of which are bunk rooms. On the lower level is a large television and games room as well as a study. This home is extremely up market and very well positioned. The décor is exquisite and it is a gem of a property. Please note that there is no safety pool net.