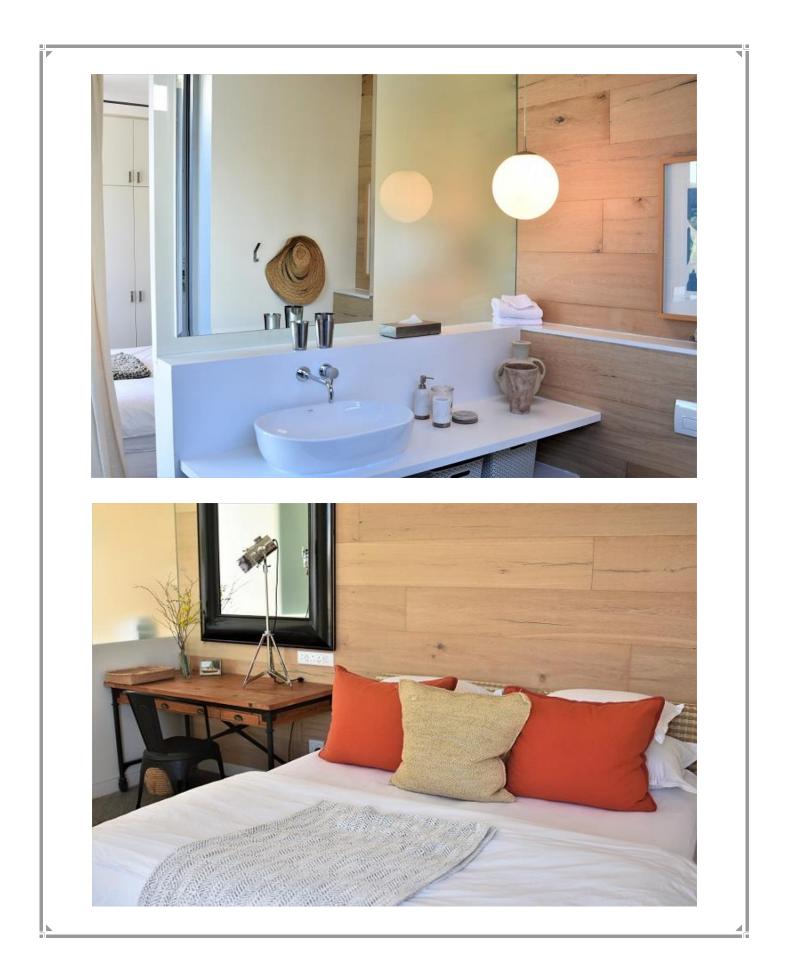

## The Dune House

This stunning property is one of our favourites. Situated on the Keurbooms lagoon it has a wonderfully peaceful feel. Although the house is very spacious and can sleep 18 the maximum for rentals that will be accommodated for, is 12. The upstairs area is extremely light with an open plan living area consisting of dining table, lounge and modern kitchen. This leads onto a wooden deck, beach sand outdoor area with braai and fire pit which slopes down into the garden. The garden leads through the Fynbos down to the waters edge. The master bedroom with stunning views is on the upper level. Downstairs is the swimming pool deck area with large dining table and plenty of lounge seating. There is a lounge area with bar – kitchenette and TV which leads through from the pool to the front lawn. There are seven bedrooms on this level, three of which are bunk rooms. On the lower level is a large television and games room as well as a study. This home is extremely up market and very well positioned. The décor is exquisite and it is a gem of a property. Please note that there is no safety pool net.