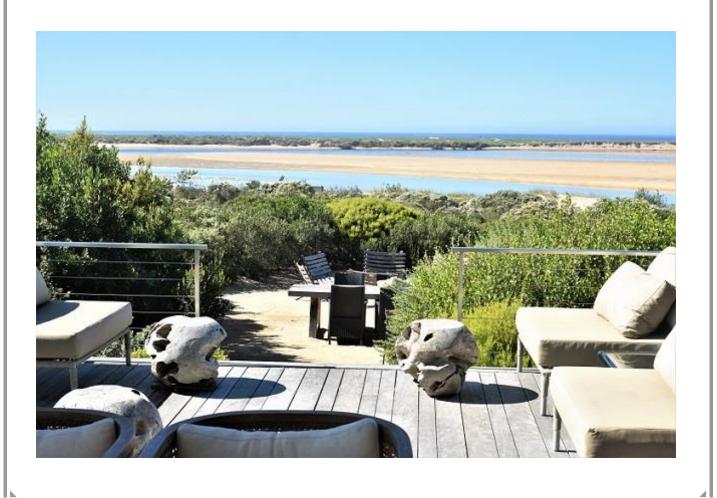

## The Dune House

This stunning property is one of our favourites. Situated on the Keurbooms lagoon it has a wonderfully peaceful feel. Although the house is very spacious and can sleep 18 the maximum for rentals that will be accommodated for, is 12. The upstairs area is extremely light with an open plan living area consisting of dining table, lounge and modern kitchen. This leads onto a wooden deck, beach sand outdoor area with braai and fire pit which slopes down into the garden. The garden leads through the Fynbos down to the waters edge. The master bedroom with stunning views is on the upper level. Downstairs is the swimming pool deck area with large dining table and plenty of lounge seating. There is a lounge area with bar – kitchenette and TV which leads through from the pool to the front lawn. There are seven bedrooms on this level, three of which are bunk rooms. On the lower level is a large television and games room as well as a study. This home is extremely up market and very well positioned. The décor is exquisite and it is a gem of a property. Please note that there is no safety pool net.