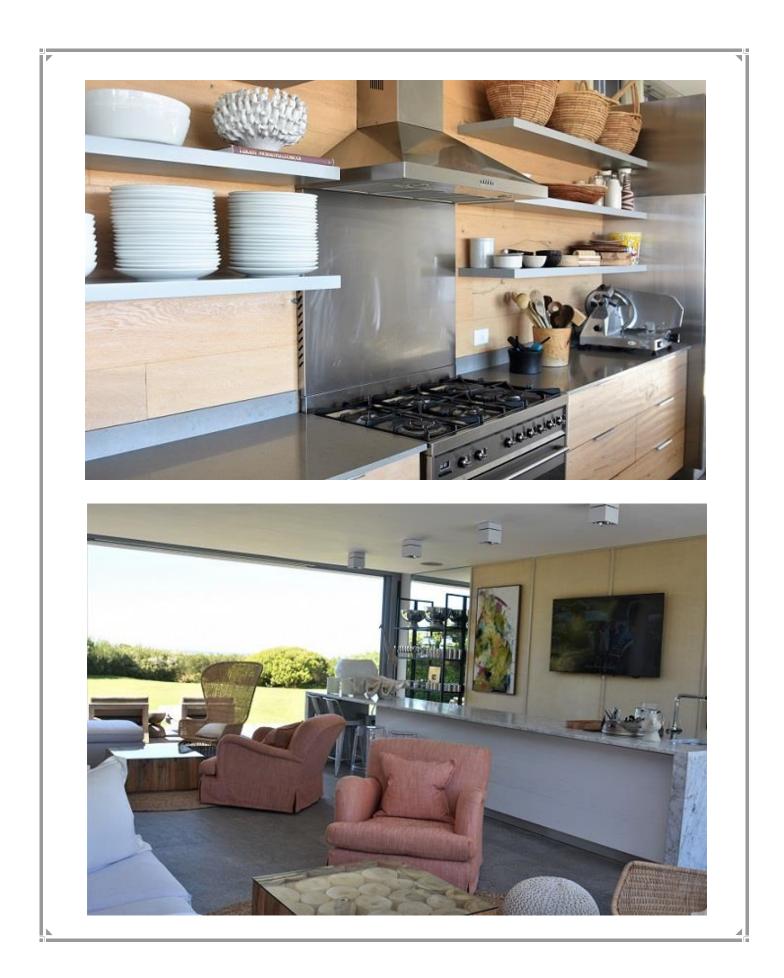

## The Dune House

This stunning property is one of our favourites. Situated on the Keurbooms lagoon it has a wonderfully peaceful feel. Although the house is very spacious and can sleep 18 the maximum for rentals that will be accommodated for, is 12. The upstairs area is extremely light with an open plan living area consisting of dining table, lounge and modern kitchen. This leads onto a wooden deck, beach sand outdoor area with braai and fire pit which slopes down into the garden. The garden leads through the Fynbos down to the waters edge. The master bedroom with stunning views is on the upper level. Downstairs is the swimming pool deck area with large dining table and plenty of lounge seating. There is a lounge area with bar – kitchenette and TV which leads through from the pool to the front lawn. There are seven bedrooms on this level, three of which are bunk rooms. On the lower level is a large television and games room as well as a study. This home is extremely up market and very well positioned. The décor is exquisite and it is a gem of a property. Please note that there is no safety pool net.