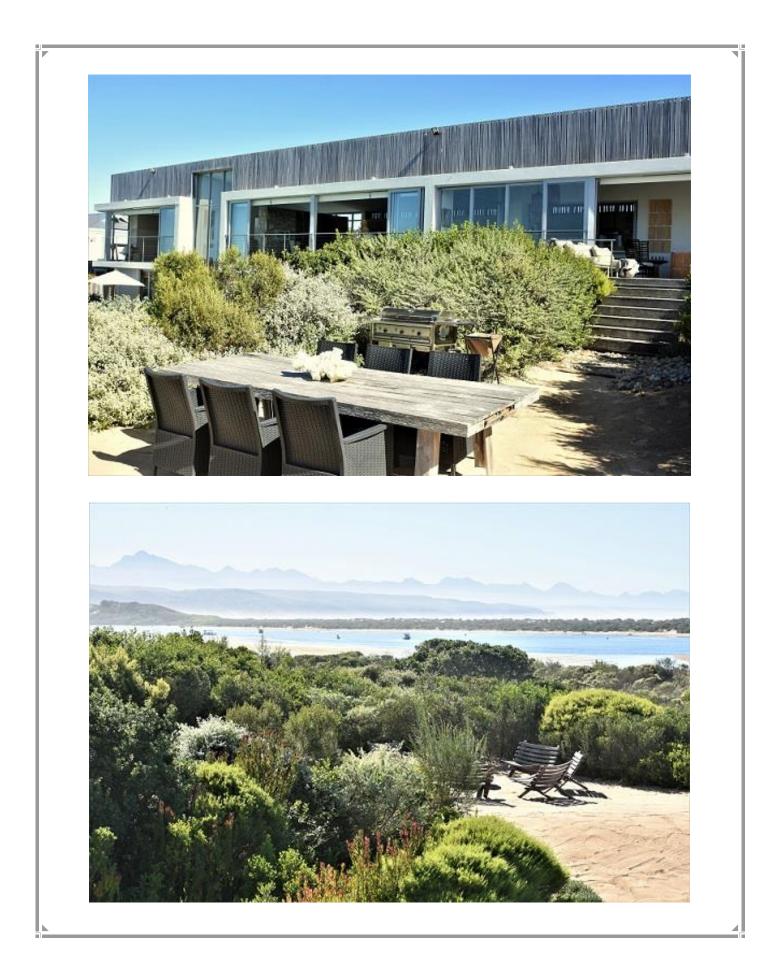

## The Dune House

This stunning property is one of our favourites. Situated on the Keurbooms lagoon it has a wonderfully peaceful feel. Although the house is very spacious and can sleep 18 the maximum for rentals that will be accommodated for, is 12. The upstairs area is extremely light with an open plan living area consisting of dining table, lounge and modern kitchen. This leads onto a wooden deck, beach sand outdoor area with braai and fire pit which slopes down into the garden. The garden leads through the Fynbos down to the waters edge. The master bedroom with stunning views is on the upper level. Downstairs is the swimming pool deck area with large dining table and plenty of lounge seating. There is a lounge area with bar – kitchenette and TV which leads through from the pool to the front lawn. There are seven bedrooms on this level, three of which are bunk rooms. On the lower level is a large television and games room as well as a study. This home is extremely up market and very well positioned. The décor is exquisite and it is a gem of a property. Please note that there is no safety pool net.