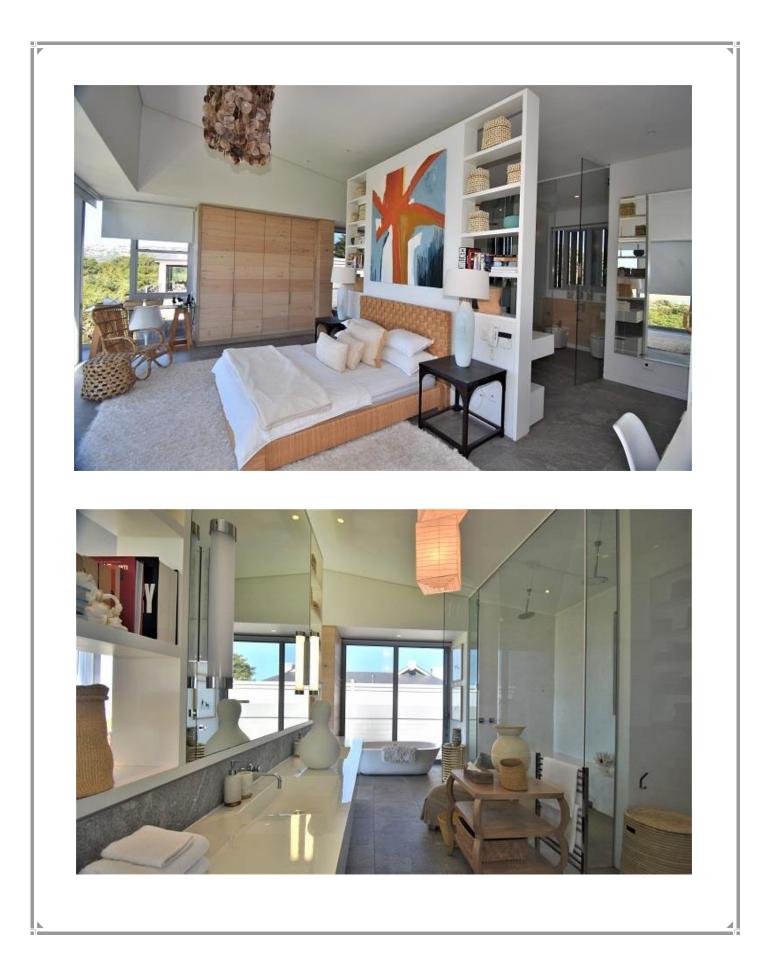

## The Dune House

This stunning property is one of our favourites. Situated on the Keurbooms lagoon it has a wonderfully peaceful feel. Although the house is very spacious and can sleep 18 the maximum for rentals that will be accommodated for, is 12. The upstairs area is extremely light with an open plan living area consisting of dining table, lounge and modern kitchen. This leads onto a wooden deck, beach sand outdoor area with braai and fire pit which slopes down into the garden. The garden leads through the Fynbos down to the waters edge. The master bedroom with stunning views is on the upper level. Downstairs is the swimming pool deck area with large dining table and plenty of lounge seating. There is a lounge area with bar – kitchenette and TV which leads through from the pool to the front lawn. There are seven bedrooms on this level, three of which are bunk rooms. On the lower level is a large television and games room as well as a study. This home is extremely up market and very well positioned. The décor is exquisite and it is a gem of a property. Please note that there is no safety pool net.