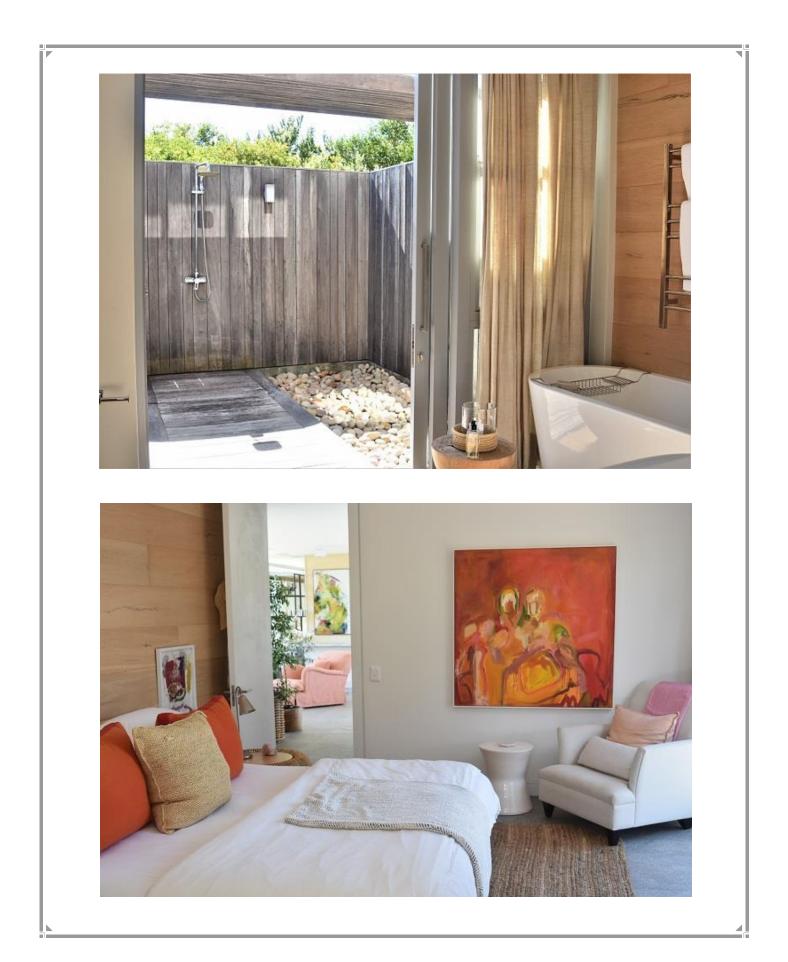

## The Dune House

This stunning property is one of our favourites. Situated on the Keurbooms lagoon it has a wonderfully peaceful feel. Although the house is very spacious and can sleep 18 the maximum for rentals that will be accommodated for, is 12. The upstairs area is extremely light with an open plan living area consisting of dining table, lounge and modern kitchen. This leads onto a wooden deck, beach sand outdoor area with braai and fire pit which slopes down into the garden. The garden leads through the Fynbos down to the waters edge. The master bedroom with stunning views is on the upper level. Downstairs is the swimming pool deck area with large dining table and plenty of lounge seating. There is a lounge area with bar – kitchenette and TV which leads through from the pool to the front lawn. There are seven bedrooms on this level, three of which are bunk rooms. On the lower level is a large television and games room as well as a study. This home is extremely up market and very well positioned. The décor is exquisite and it is a gem of a property. Please note that there is no safety pool net.