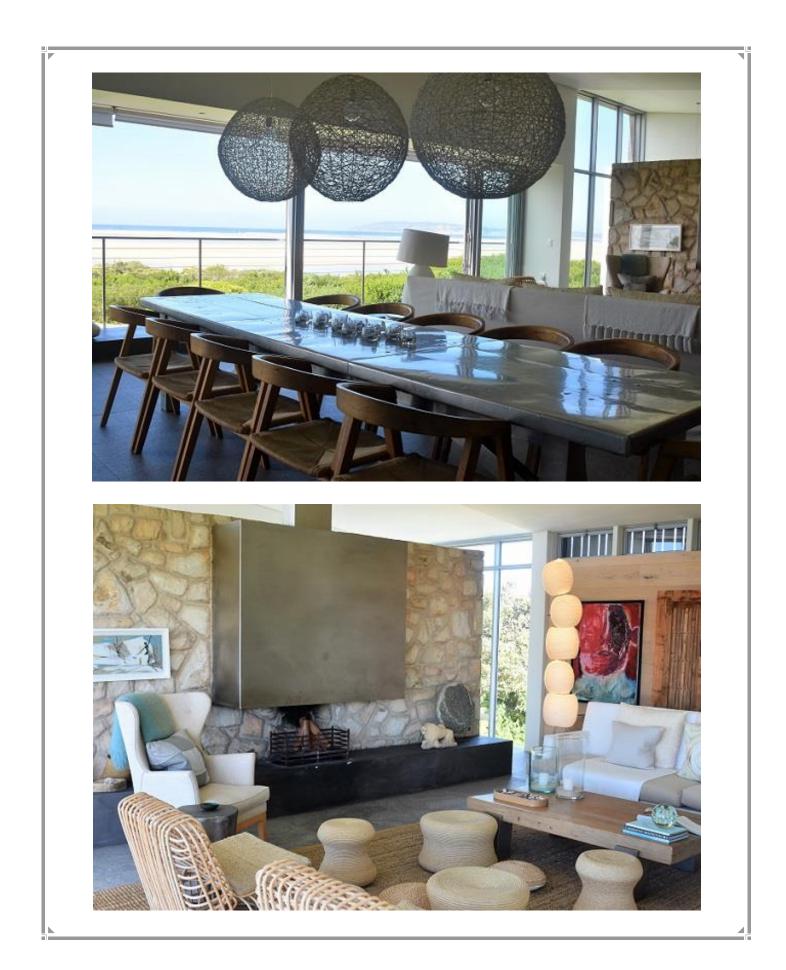

## The Dune House

This stunning property is one of our favourites. Situated on the Keurbooms lagoon it has a wonderfully peaceful feel. Although the house is very spacious and can sleep 18 the maximum for rentals that will be accommodated for, is 12. The upstairs area is extremely light with an open plan living area consisting of dining table, lounge and modern kitchen. This leads onto a wooden deck, beach sand outdoor area with braai and fire pit which slopes down into the garden. The garden leads through the Fynbos down to the waters edge. The master bedroom with stunning views is on the upper level. Downstairs is the swimming pool deck area with large dining table and plenty of lounge seating. There is a lounge area with bar – kitchenette and TV which leads through from the pool to the front lawn. There are seven bedrooms on this level, three of which are bunk rooms. On the lower level is a large television and games room as well as a study. This home is extremely up market and very well positioned. The décor is exquisite and it is a gem of a property. Please note that there is no safety pool net.