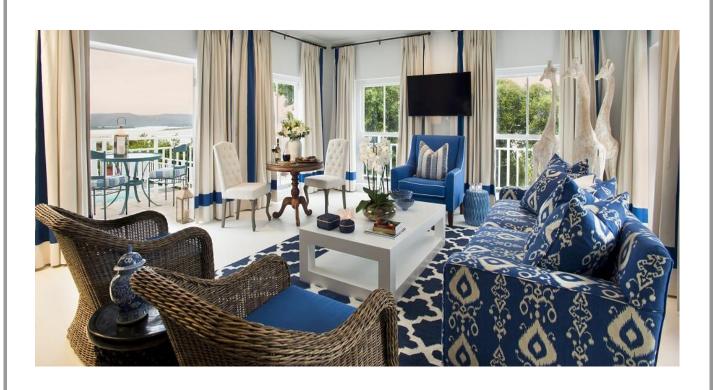

## The Beach House

With a spacious deck overlooking both the beach and surrounding mountains of Plettenberg Bay, The Beach House is ideal for enjoying the views in an exclusive space with five-star service. Guests of The Beach House will have easy access to The Plettenberg's hotel facilities in the adjacent buildings, while still relishing the privacy this accommodation option offers. Two bedrooms with en-suite bathrooms lead off a large sitting room with fireplace, a dining room and a small service kitchen. Included are a private swimming pool, flat-screen televisions and DVD players, satellite TV channels, and Wi-Fi. The Beach House offers 150m2 of space.