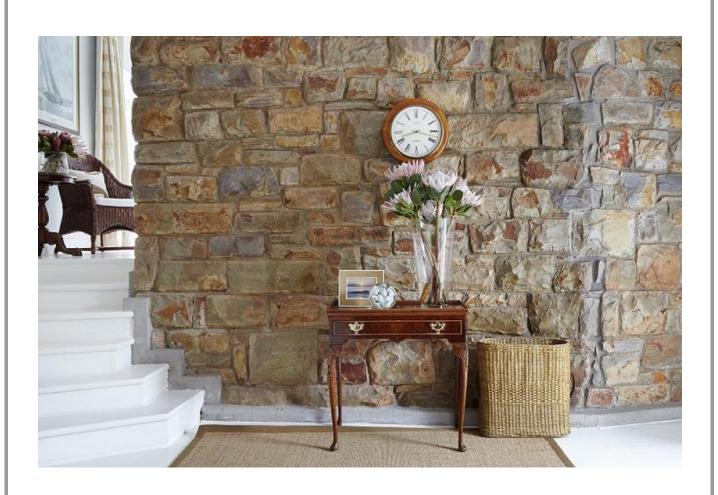

## The Beach House

With a spacious deck overlooking both the beach and surrounding mountains of Plettenberg Bay, The Beach House is ideal for enjoying the views in an exclusive space with five-star service. Guests of The Beach House will have easy access to The Plettenberg's hotel facilities in the adjacent buildings, while still relishing the privacy this accommodation option offers. Two bedrooms with en-suite bathrooms lead off a large sitting room with fireplace, a dining room and a small service kitchen. Included are a private swimming pool, flat-screen televisions and DVD players, satellite TV channels, and Wi-Fi. The Beach House offers 150m2 of space.