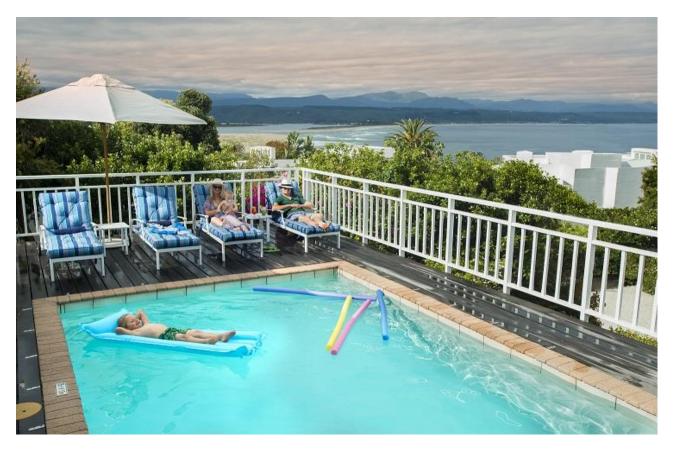

## The Beach House

With a spacious deck overlooking both the beach and surrounding mountains of Plettenberg Bay, The Beach House is ideal for enjoying the views in an exclusive space with five-star service. Guests of The Beach House will have easy access to The Plettenberg's hotel facilities in the adjacent buildings, while still relishing the privacy this accommodation option offers. Two bedrooms with en-suite bathrooms lead off a large sitting room with fireplace, a dining room and a small service kitchen. Included are a private swimming pool, flat-screen televisions and DVD players, satellite TV channels, and Wi-Fi. The Beach House offers 150m2 of space.