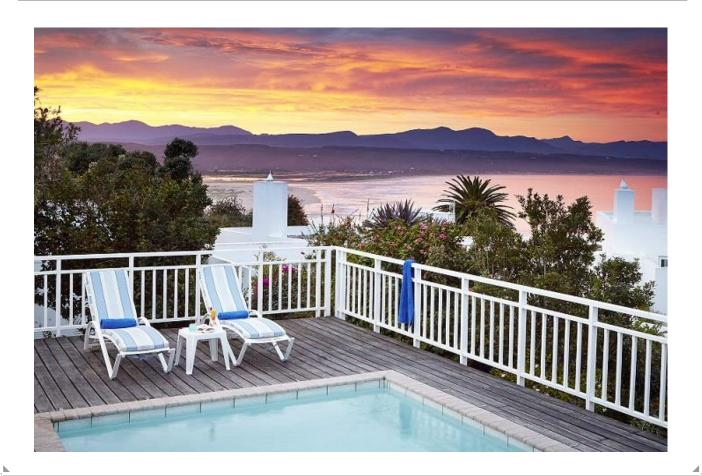

## The Beach House

With a spacious deck overlooking both the beach and surrounding mountains of Plettenberg Bay, The Beach House is ideal for enjoying the views in an exclusive space with five-star service. Guests of The Beach House will have easy access to The Plettenberg's hotel facilities in the adjacent buildings, while still relishing the privacy this accommodation option offers. Two bedrooms with en-suite bathrooms lead off a large sitting room with fireplace, a dining room and a small service kitchen. Included are a private swimming pool, flat-screen televisions and DVD players, satellite TV channels, and Wi-Fi. The Beach House offers 150m2 of space.