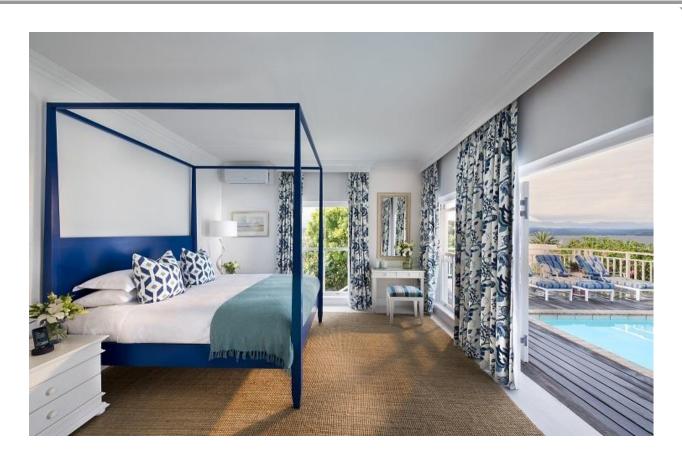

## The Beach House

With a spacious deck overlooking both the beach and surrounding mountains of Plettenberg Bay, The Beach House is ideal for enjoying the views in an exclusive space with five-star service. Guests of The Beach House will have easy access to The Plettenberg's hotel facilities in the adjacent buildings, while still relishing the privacy this accommodation option offers. Two bedrooms with en-suite bathrooms lead off a large sitting room with fireplace, a dining room and a small service kitchen. Included are a private swimming pool, flat-screen televisions and DVD players, satellite TV channels, and Wi-Fi. The Beach House offers 150m2 of space.