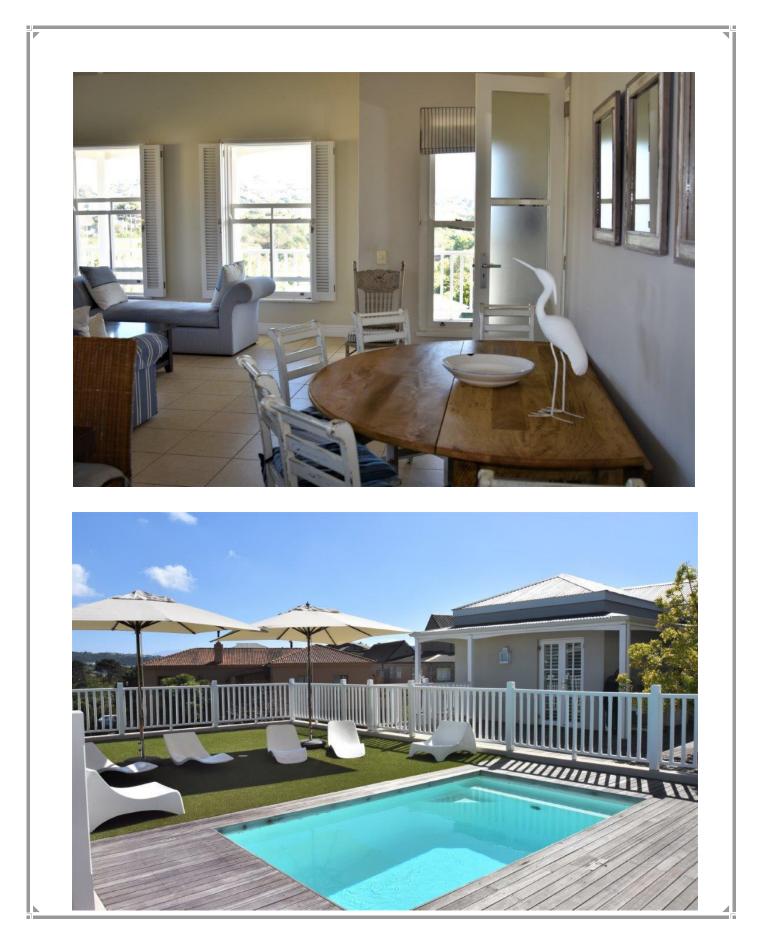

## Summer Salt

The ideal beach house! Summer Salt is situated within easy walking distance to the beautiful and popular Robberg Beach. Robberg Beach is ideal for bathers, walkers, swimmers, and surfers and extremely popular with holiday makers. Very well equipped with layers of living space the property is ideal for friends or family travelling together. On the upper level are two beautiful master bedrooms opening onto patios with outdoor dining table. There is an open plan living area on this level which opens onto the patio. On the mezzanine level is the swimming pool, outdoor living entertainment area and pool house living space as well as four bedrooms. There are two bedrooms on the entrance level. Summer Salt is very well equipped for holiday living and comfort is key. The lovely white beach tones set the scene for memorable salty summer holidays.