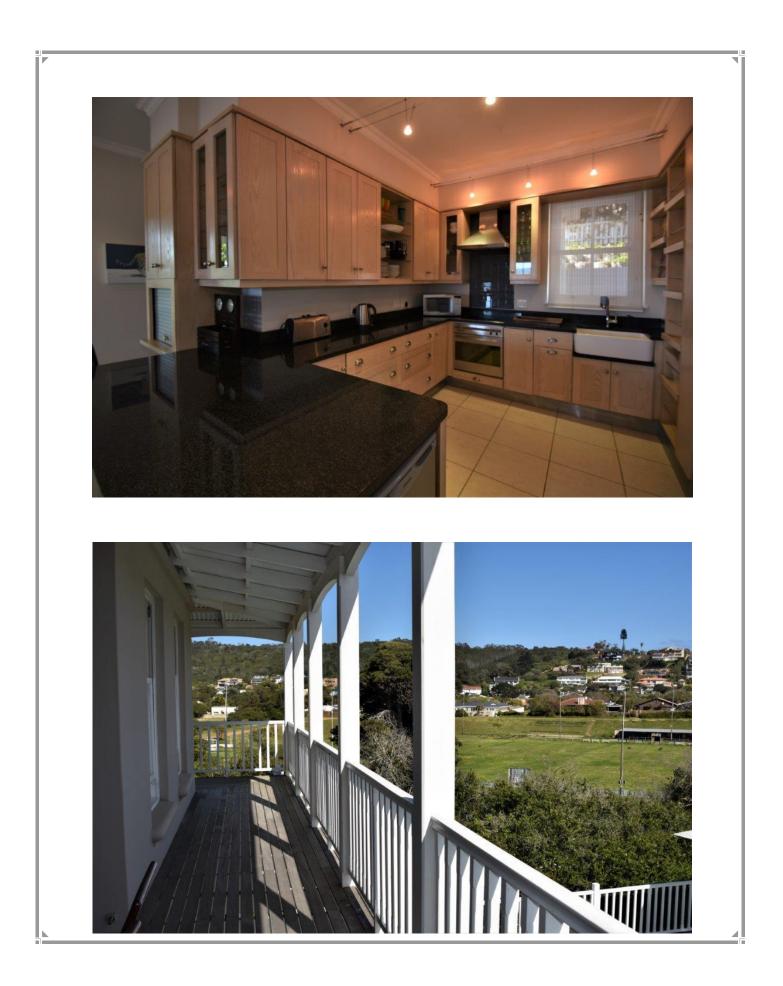

## Summer Salt

The ideal beach house! Summer Salt is situated within easy walking distance to the beautiful and popular Robberg Beach. Robberg Beach is ideal for bathers, walkers, swimmers, and surfers and extremely popular with holiday makers. Very well equipped with layers of living space the property is ideal for friends or family travelling together. On the upper level are two beautiful master bedrooms opening onto patios with outdoor dining table. There is an open plan living area on this level which opens onto the patio. On the mezzanine level is the swimming pool, outdoor living entertainment area and pool house living space as well as four bedrooms. There are two bedrooms on the entrance level. Summer Salt is very well equipped for holiday living and comfort is key. The lovely white beach tones set the scene for memorable salty summer holidays.