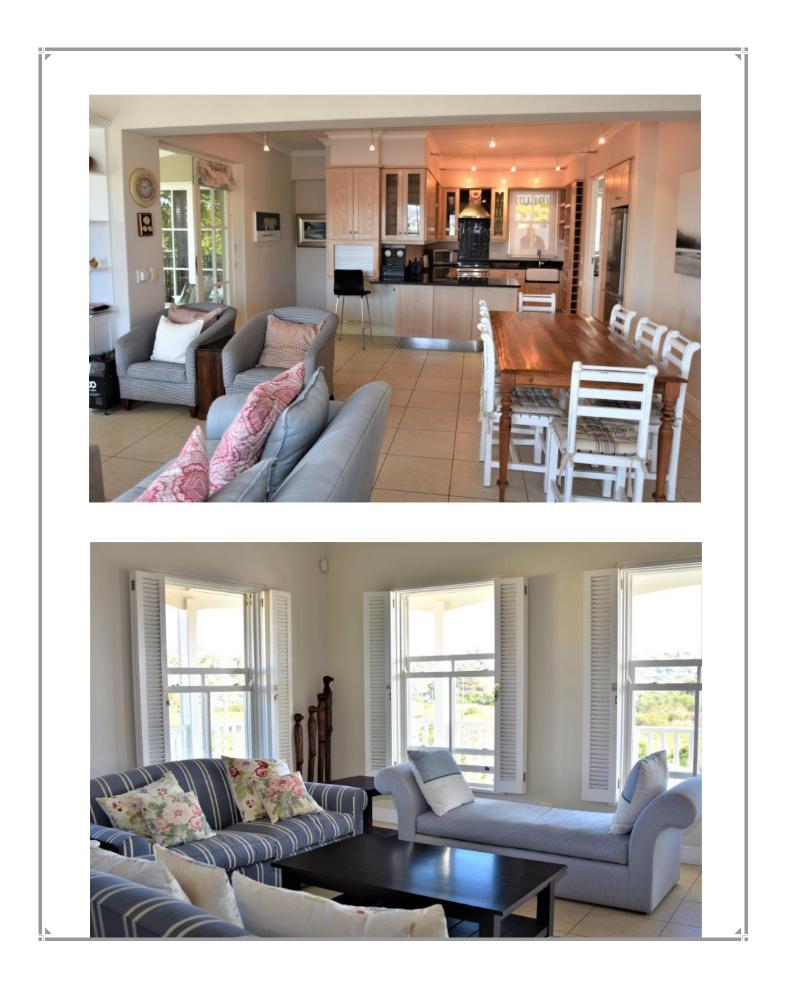

## Summer Salt

The ideal beach house! Summer Salt is situated within easy walking distance to the beautiful and popular Robberg Beach. Robberg Beach is ideal for bathers, walkers, swimmers, and surfers and extremely popular with holiday makers. Very well equipped with layers of living space the property is ideal for friends or family travelling together. On the upper level are two beautiful master bedrooms opening onto patios with outdoor dining table. There is an open plan living area on this level which opens onto the patio. On the mezzanine level is the swimming pool, outdoor living entertainment area and pool house living space as well as four bedrooms. There are two bedrooms on the entrance level. Summer Salt is very well equipped for holiday living and comfort is key. The lovely white beach tones set the scene for memorable salty summer holidays.