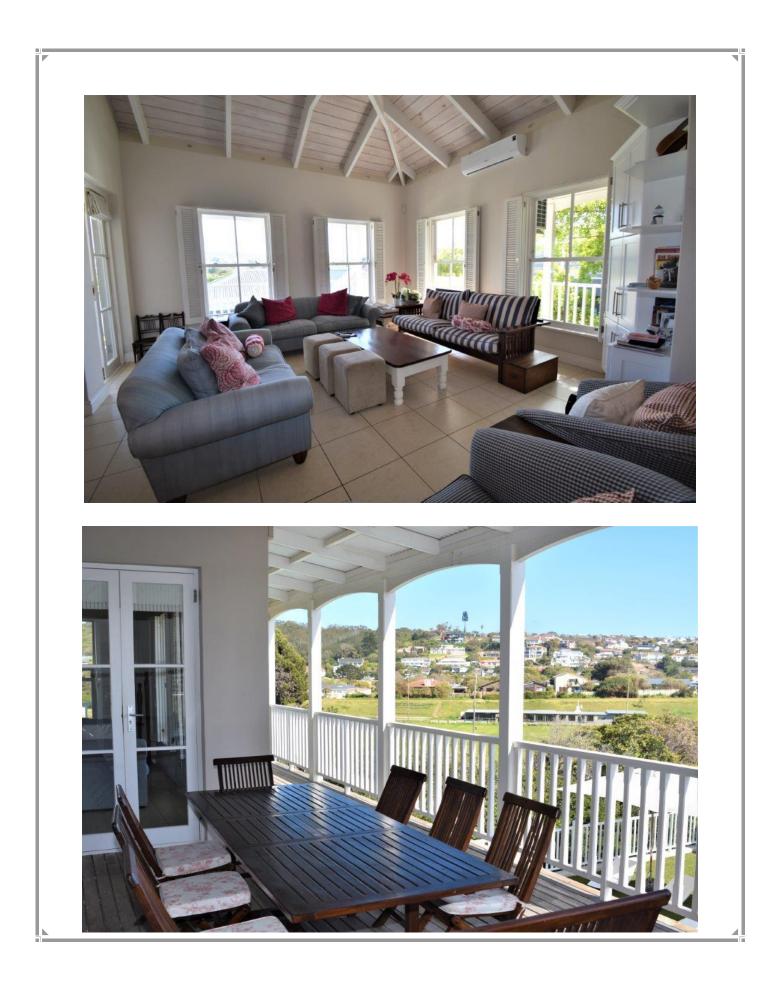

## Summer Salt

The ideal beach house! Summer Salt is situated within easy walking distance to the beautiful and popular Robberg Beach. Robberg Beach is ideal for bathers, walkers, swimmers, and surfers and extremely popular with holiday makers. Very well equipped with layers of living space the property is ideal for friends or family travelling together. On the upper level are two beautiful master bedrooms opening onto patios with outdoor dining table. There is an open plan living area on this level which opens onto the patio. On the mezzanine level is the swimming pool, outdoor living entertainment area and pool house living space as well as four bedrooms. There are two bedrooms on the entrance level. Summer Salt is very well equipped for holiday living and comfort is key. The lovely white beach tones set the scene for memorable salty summer holidays.