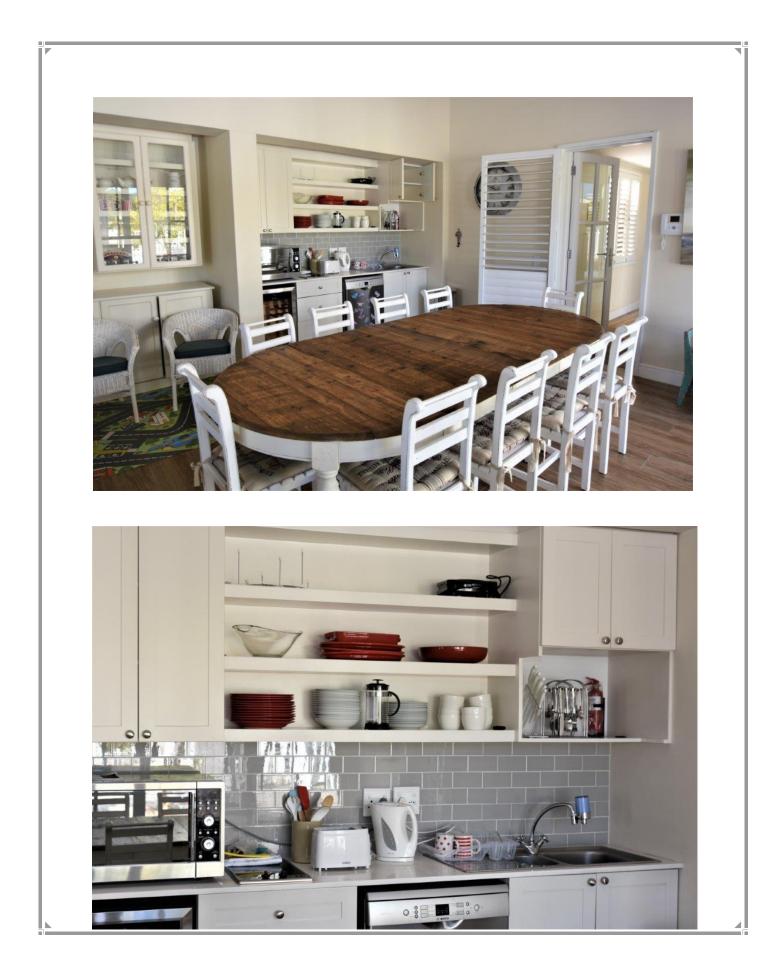

## Summer Salt

The ideal beach house! Summer Salt is situated within easy walking distance to the beautiful and popular Robberg Beach. Robberg Beach is ideal for bathers, walkers, swimmers, and surfers and extremely popular with holiday makers. Very well equipped with layers of living space the property is ideal for friends or family travelling together. On the upper level are two beautiful master bedrooms opening onto patios with outdoor dining table. There is an open plan living area on this level which opens onto the patio. On the mezzanine level is the swimming pool, outdoor living entertainment area and pool house living space as well as four bedrooms. There are two bedrooms on the entrance level. Summer Salt is very well equipped for holiday living and comfort is key. The lovely white beach tones set the scene for memorable salty summer holidays.