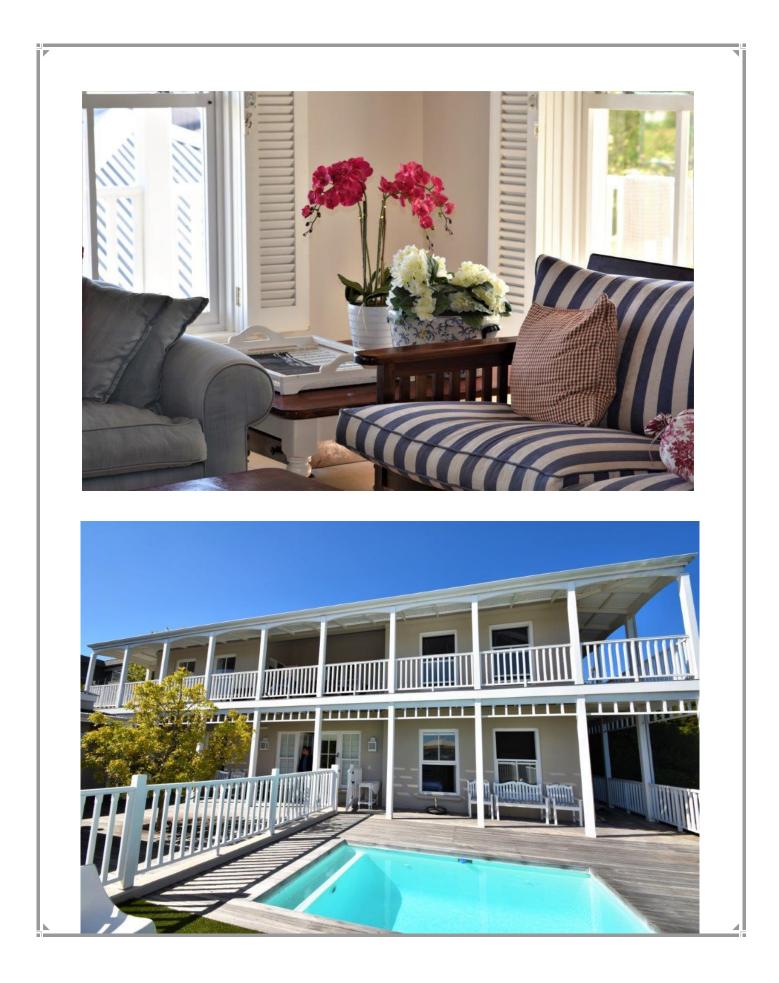

## Summer Salt

The ideal beach house! Summer Salt is situated within easy walking distance to the beautiful and popular Robberg Beach. Robberg Beach is ideal for bathers, walkers, swimmers, and surfers and extremely popular with holiday makers. Very well equipped with layers of living space the property is ideal for friends or family travelling together. On the upper level are two beautiful master bedrooms opening onto patios with outdoor dining table. There is an open plan living area on this level which opens onto the patio. On the mezzanine level is the swimming pool, outdoor living entertainment area and pool house living space as well as four bedrooms. There are two bedrooms on the entrance level. Summer Salt is very well equipped for holiday living and comfort is key. The lovely white beach tones set the scene for memorable salty summer holidays.