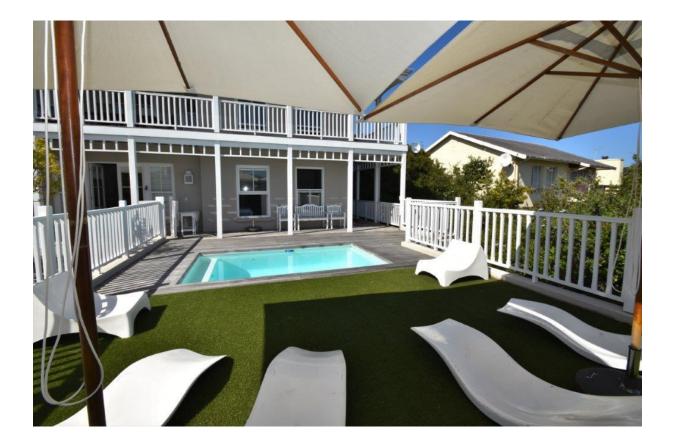

## Summer Salt

The ideal beach house! Summer Salt is situated within easy walking distance to the beautiful and popular Robberg Beach. Robberg Beach is ideal for bathers, walkers, swimmers, and surfers and extremely popular with holiday makers. Very well equipped with layers of living space the property is ideal for friends or family travelling together. On the upper level are two beautiful master bedrooms opening onto patios with outdoor dining table. There is an open plan living area on this level which opens onto the patio. On the mezzanine level is the swimming pool, outdoor living entertainment area and pool house living space as well as four bedrooms. There are two bedrooms on the entrance level. Summer Salt is very well equipped for holiday living and comfort is key. The lovely white beach tones set the scene for memorable salty summer holidays.