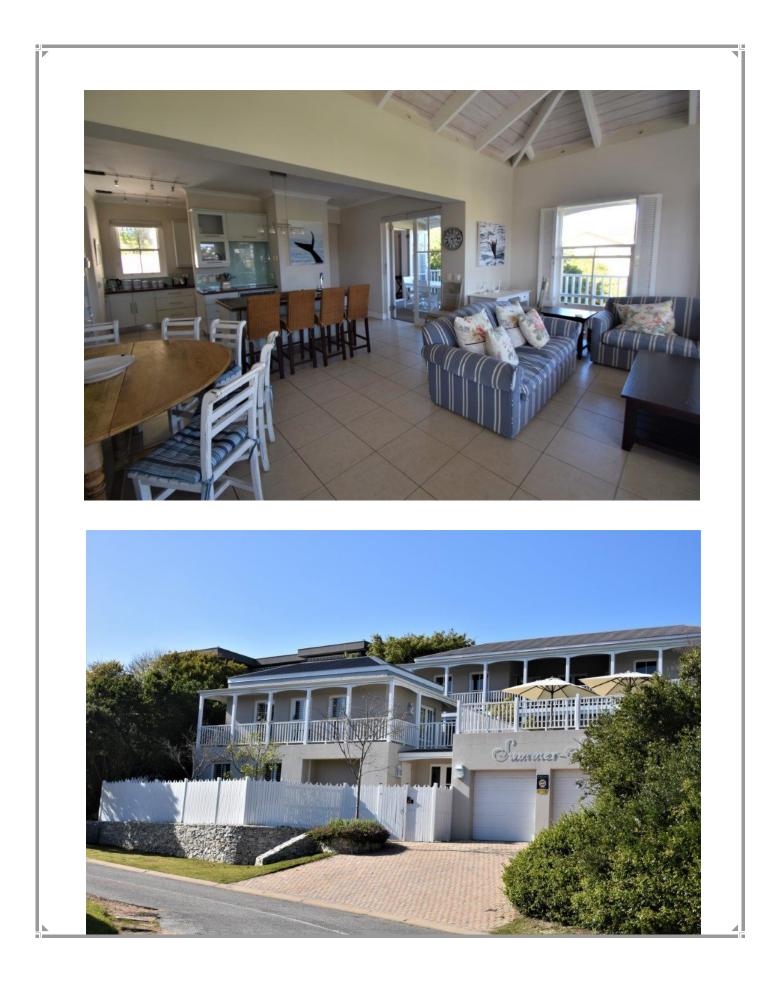

## Summer Salt

The ideal beach house! Summer Salt is situated within easy walking distance to the beautiful and popular Robberg Beach. Robberg Beach is ideal for bathers, walkers, swimmers, and surfers and extremely popular with holiday makers. Very well equipped with layers of living space the property is ideal for friends or family travelling together. On the upper level are two beautiful master bedrooms opening onto patios with outdoor dining table. There is an open plan living area on this level which opens onto the patio. On the mezzanine level is the swimming pool, outdoor living entertainment area and pool house living space as well as four bedrooms. There are two bedrooms on the entrance level. Summer Salt is very well equipped for holiday living and comfort is key. The lovely white beach tones set the scene for memorable salty summer holidays.