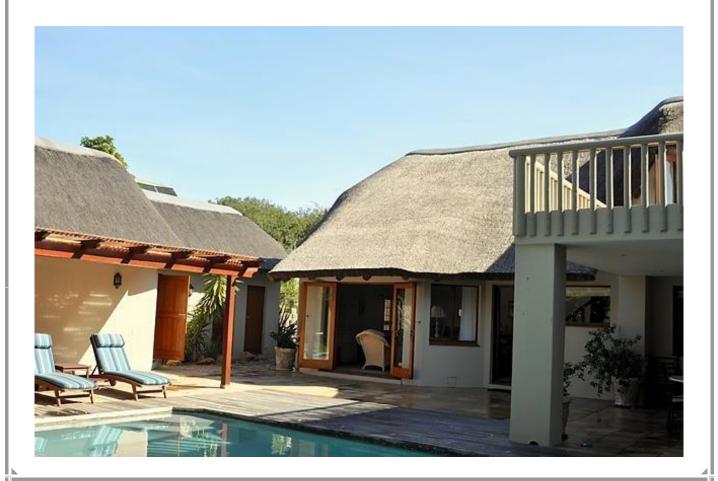

## Stableford 6

This lovely thatched family home is situated within walking distance of the very popular Robberg Beach. It has a lovely garden and pool area. The pool has a pool net and therefore this home is great for families with small children. This outdoor area is also perfect for summer barbeques. The lounge on the ground floor opens onto this garden area. There is an open plan kitchen on this level as well as a TV lounge. Three of the bedrooms are on the ground floor two with single beds and one with a king bed. Three of the bedrooms are en-suite. Upstairs is another room with king bed with balcony and an en-suite bathroom. This comfortable home is well equipped and wonderful for family holidays.