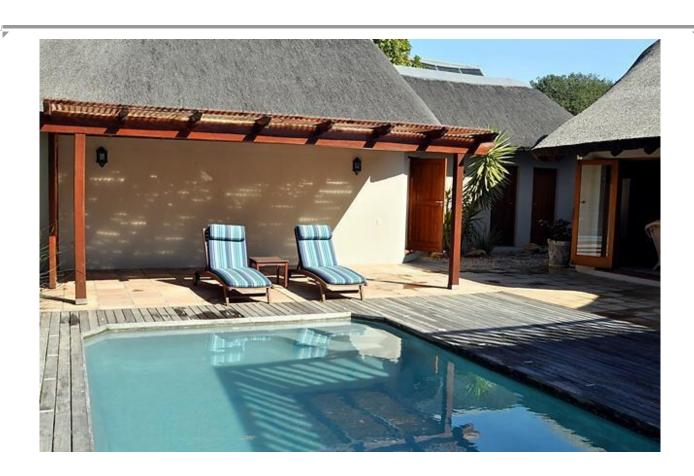

## Stableford 6

This lovely thatched family home is situated within walking distance of the very popular Robberg Beach. It has a lovely garden and pool area. The pool has a pool net and therefore this home is great for families with small children. This outdoor area is also perfect for summer barbeques. The lounge on the ground floor opens onto this garden area. There is an open plan kitchen on this level as well as a TV lounge. Three of the bedrooms are on the ground floor two with single beds and one with a king bed. Three of the bedrooms are en-suite. Upstairs is another room with king bed with balcony and an en-suite bathroom. This comfortable home is well equipped and wonderful for family holidays.