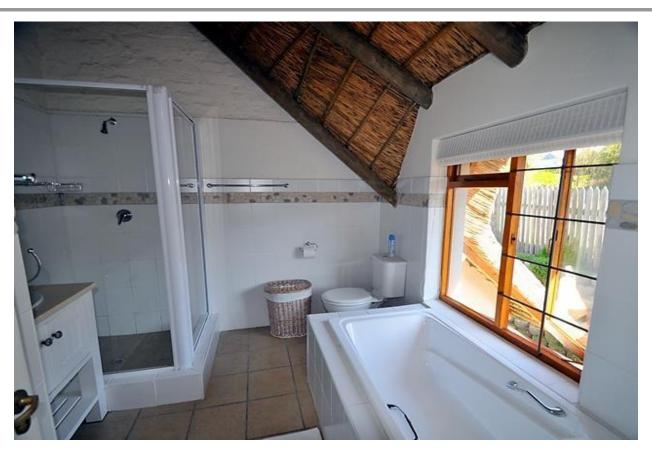

## Stableford 6

This lovely thatched family home is situated within walking distance of the very popular Robberg Beach. It has a lovely garden and pool area. The pool has a pool net and therefore this home is great for families with small children. This outdoor area is also perfect for summer barbeques. The lounge on the ground floor opens onto this garden area. There is an open plan kitchen on this level as well as a TV lounge. Three of the bedrooms are on the ground floor two with single beds and one with a king bed. Three of the bedrooms are en-suite. Upstairs is another room with king bed with balcony and an en-suite bathroom. This comfortable home is well equipped and wonderful for family holidays.