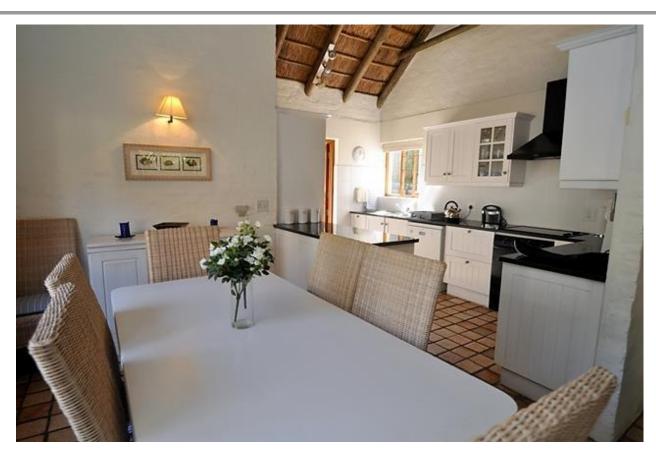

## Stableford 6

This lovely thatched family home is situated within walking distance of the very popular Robberg Beach. It has a lovely garden and pool area. The pool has a pool net and therefore this home is great for families with small children. This outdoor area is also perfect for summer barbeques. The lounge on the ground floor opens onto this garden area. There is an open plan kitchen on this level as well as a TV lounge. Three of the bedrooms are on the ground floor two with single beds and one with a king bed. Three of the bedrooms are en-suite. Upstairs is another room with king bed with balcony and an en-suite bathroom. This comfortable home is well equipped and wonderful for family holidays.