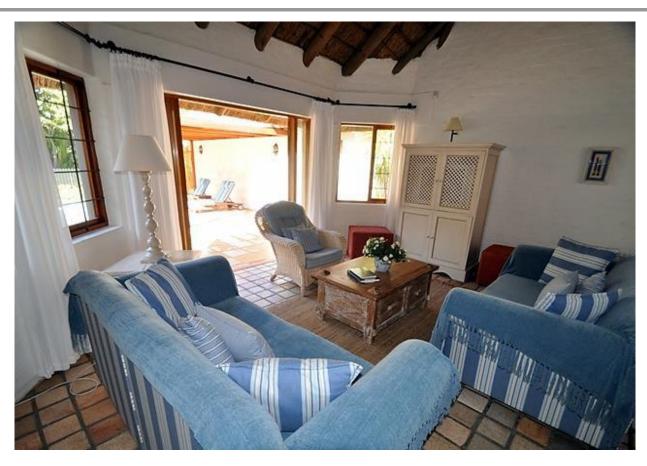

## Stableford 6

This lovely thatched family home is situated within walking distance of the very popular Robberg Beach. It has a lovely garden and pool area. The pool has a pool net and therefore this home is great for families with small children. This outdoor area is also perfect for summer barbeques. The lounge on the ground floor opens onto this garden area. There is an open plan kitchen on this level as well as a TV lounge. Three of the bedrooms are on the ground floor two with single beds and one with a king bed. Three of the bedrooms are en-suite. Upstairs is another room with king bed with balcony and an en-suite bathroom. This comfortable home is well equipped and wonderful for family holidays.