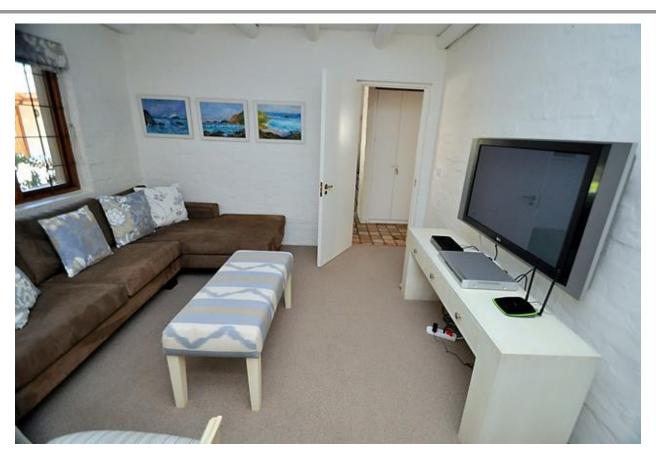

## Stableford 6

This lovely thatched family home is situated within walking distance of the very popular Robberg Beach. It has a lovely garden and pool area. The pool has a pool net and therefore this home is great for families with small children. This outdoor area is also perfect for summer barbeques. The lounge on the ground floor opens onto this garden area. There is an open plan kitchen on this level as well as a TV lounge. Three of the bedrooms are on the ground floor two with single beds and one with a king bed. Three of the bedrooms are en-suite. Upstairs is another room with king bed with balcony and an en-suite bathroom. This comfortable home is well equipped and wonderful for family holidays.