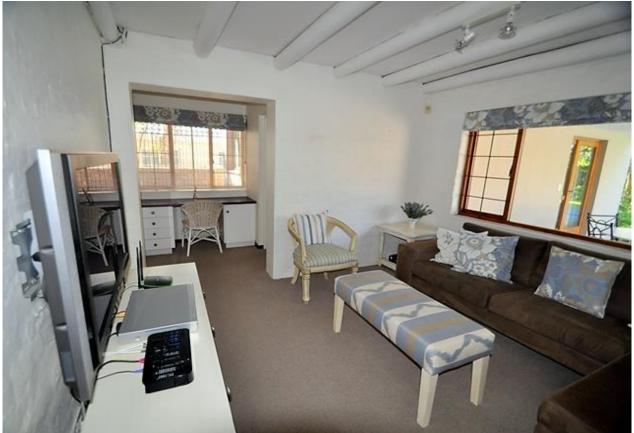

## Stableford 6

This lovely thatched family home is situated within walking distance of the very popular Robberg Beach. It has a lovely garden and pool area. The pool has a pool net and therefore this home is great for families with small children. This outdoor area is also perfect for summer barbeques. The lounge on the ground floor opens onto this garden area. There is an open plan kitchen on this level as well as a TV lounge. Three of the bedrooms are on the ground floor two with single beds and one with a king bed. Three of the bedrooms are en-suite. Upstairs is another room with king bed with balcony and an en-suite bathroom. This comfortable home is well equipped and wonderful for family holidays.