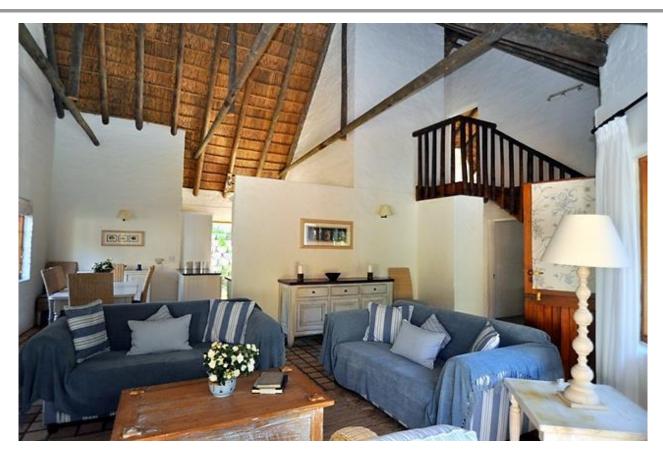

## Stableford 6

This lovely thatched family home is situated within walking distance of the very popular Robberg Beach. It has a lovely garden and pool area. The pool has a pool net and therefore this home is great for families with small children. This outdoor area is also perfect for summer barbeques. The lounge on the ground floor opens onto this garden area. There is an open plan kitchen on this level as well as a TV lounge. Three of the bedrooms are on the ground floor two with single beds and one with a king bed. Three of the bedrooms are en-suite. Upstairs is another room with king bed with balcony and an en-suite bathroom. This comfortable home is well equipped and wonderful for family holidays.