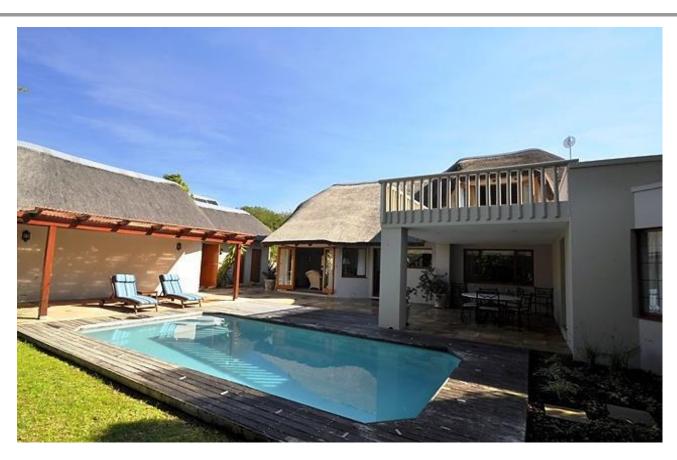

## Stableford 6

This lovely thatched family home is situated within walking distance of the very popular Robberg Beach. It has a lovely garden and pool area. The pool has a pool net and therefore this home is great for families with small children. This outdoor area is also perfect for summer barbeques. The lounge on the ground floor opens onto this garden area. There is an open plan kitchen on this level as well as a TV lounge. Three of the bedrooms are on the ground floor two with single beds and one with a king bed. Three of the bedrooms are en-suite. Upstairs is another room with king bed with balcony and an en-suite bathroom. This comfortable home is well equipped and wonderful for family holidays.