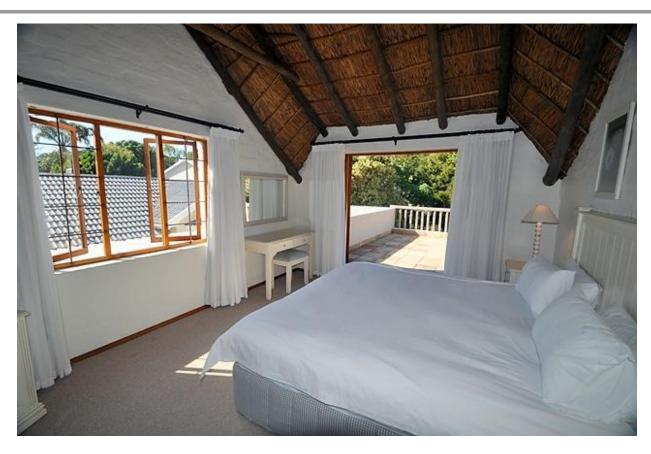

## Stableford 6

This lovely thatched family home is situated within walking distance of the very popular Robberg Beach. It has a lovely garden and pool area. The pool has a pool net and therefore this home is great for families with small children. This outdoor area is also perfect for summer barbeques. The lounge on the ground floor opens onto this garden area. There is an open plan kitchen on this level as well as a TV lounge. Three of the bedrooms are on the ground floor two with single beds and one with a king bed. Three of the bedrooms are en-suite. Upstairs is another room with king bed with balcony and an en-suite bathroom. This comfortable home is well equipped and wonderful for family holidays.