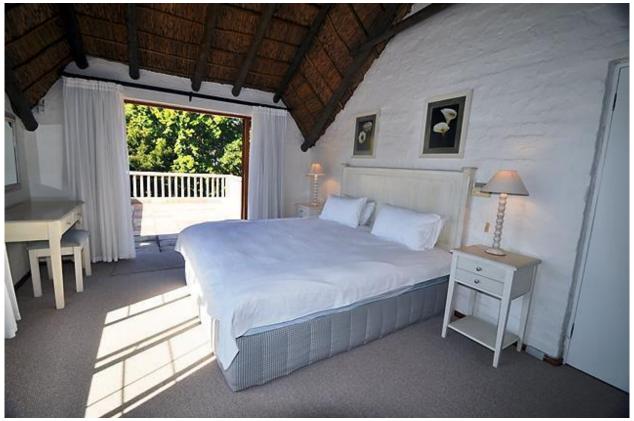

## Stableford 6

This lovely thatched family home is situated within walking distance of the very popular Robberg Beach. It has a lovely garden and pool area. The pool has a pool net and therefore this home is great for families with small children. This outdoor area is also perfect for summer barbeques. The lounge on the ground floor opens onto this garden area. There is an open plan kitchen on this level as well as a TV lounge. Three of the bedrooms are on the ground floor two with single beds and one with a king bed. Three of the bedrooms are en-suite. Upstairs is another room with king bed with balcony and an en-suite bathroom. This comfortable home is well equipped and wonderful for family holidays.