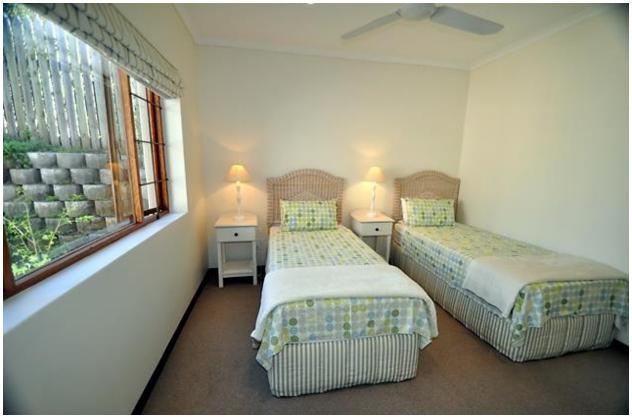

## Stableford 6

This lovely thatched family home is situated within walking distance of the very popular Robberg Beach. It has a lovely garden and pool area. The pool has a pool net and therefore this home is great for families with small children. This outdoor area is also perfect for summer barbeques. The lounge on the ground floor opens onto this garden area. There is an open plan kitchen on this level as well as a TV lounge. Three of the bedrooms are on the ground floor two with single beds and one with a king bed. Three of the bedrooms are en-suite. Upstairs is another room with king bed with balcony and an en-suite bathroom. This comfortable home is well equipped and wonderful for family holidays.