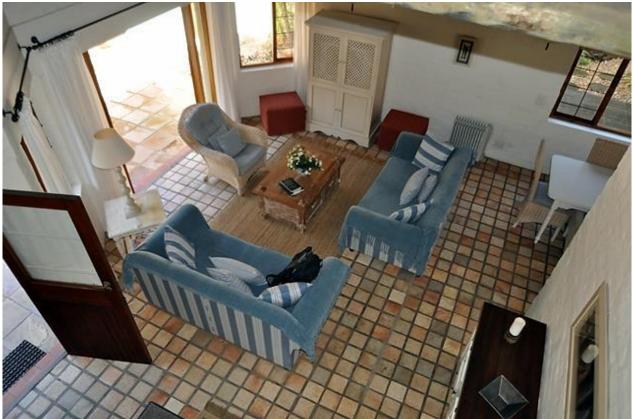

## Stableford 6

This lovely thatched family home is situated within walking distance of the very popular Robberg Beach. It has a lovely garden and pool area. The pool has a pool net and therefore this home is great for families with small children. This outdoor area is also perfect for summer barbeques. The lounge on the ground floor opens onto this garden area. There is an open plan kitchen on this level as well as a TV lounge. Three of the bedrooms are on the ground floor two with single beds and one with a king bed. Three of the bedrooms are en-suite. Upstairs is another room with king bed with balcony and an en-suite bathroom. This comfortable home is well equipped and wonderful for family holidays.