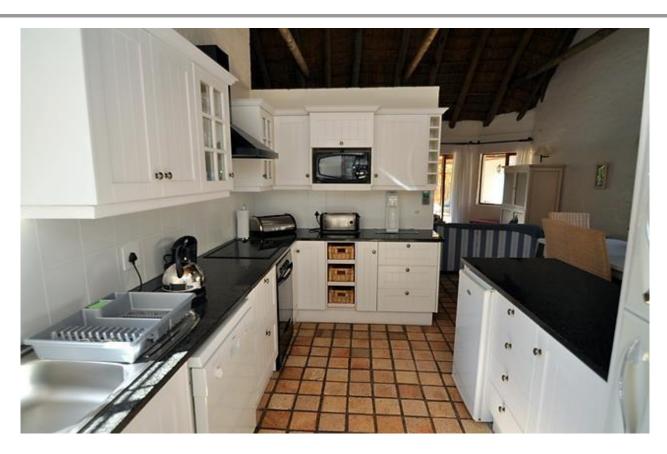

## Stableford 6

This lovely thatched family home is situated within walking distance of the very popular Robberg Beach. It has a lovely garden and pool area. The pool has a pool net and therefore this home is great for families with small children. This outdoor area is also perfect for summer barbeques. The lounge on the ground floor opens onto this garden area. There is an open plan kitchen on this level as well as a TV lounge. Three of the bedrooms are on the ground floor two with single beds and one with a king bed. Three of the bedrooms are en-suite. Upstairs is another room with king bed with balcony and an en-suite bathroom. This comfortable home is well equipped and wonderful for family holidays.