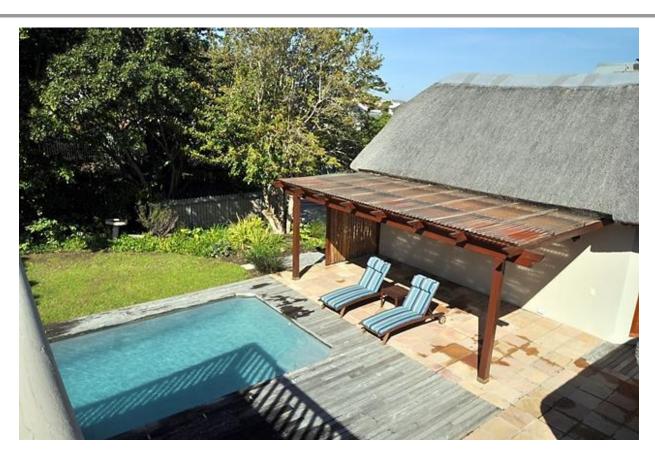

## Stableford 6

This lovely thatched family home is situated within walking distance of the very popular Robberg Beach. It has a lovely garden and pool area. The pool has a pool net and therefore this home is great for families with small children. This outdoor area is also perfect for summer barbeques. The lounge on the ground floor opens onto this garden area. There is an open plan kitchen on this level as well as a TV lounge. Three of the bedrooms are on the ground floor two with single beds and one with a king bed. Three of the bedrooms are en-suite. Upstairs is another room with king bed with balcony and an en-suite bathroom. This comfortable home is well equipped and wonderful for family holidays.