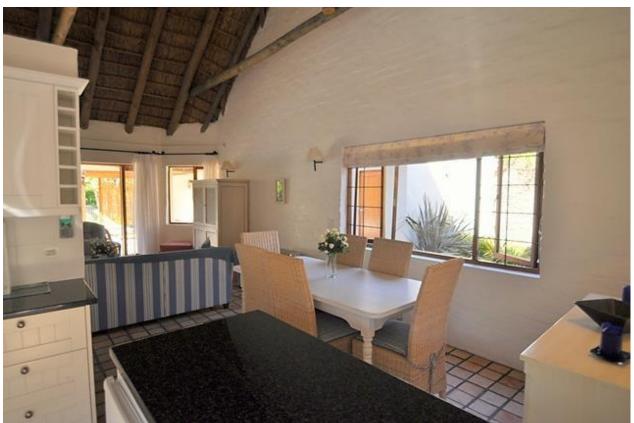

## Stableford 6

This lovely thatched family home is situated within walking distance of the very popular Robberg Beach. It has a lovely garden and pool area. The pool has a pool net and therefore this home is great for families with small children. This outdoor area is also perfect for summer barbeques. The lounge on the ground floor opens onto this garden area. There is an open plan kitchen on this level as well as a TV lounge. Three of the bedrooms are on the ground floor two with single beds and one with a king bed. Three of the bedrooms are en-suite. Upstairs is another room with king bed with balcony and an en-suite bathroom. This comfortable home is well equipped and wonderful for family holidays.