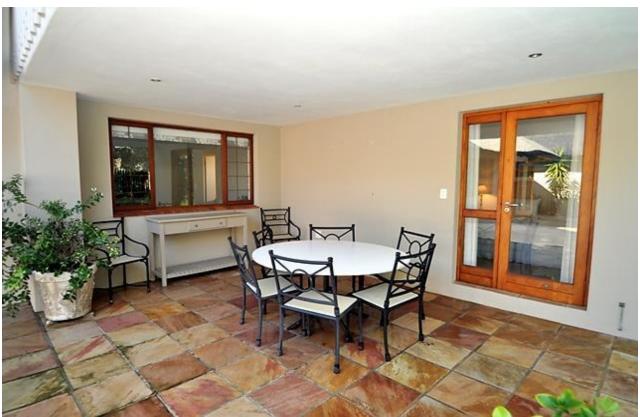

## Stableford 6

This lovely thatched family home is situated within walking distance of the very popular Robberg Beach. It has a lovely garden and pool area. The pool has a pool net and therefore this home is great for families with small children. This outdoor area is also perfect for summer barbeques. The lounge on the ground floor opens onto this garden area. There is an open plan kitchen on this level as well as a TV lounge. Three of the bedrooms are on the ground floor two with single beds and one with a king bed. Three of the bedrooms are en-suite. Upstairs is another room with king bed with balcony and an en-suite bathroom. This comfortable home is well equipped and wonderful for family holidays.