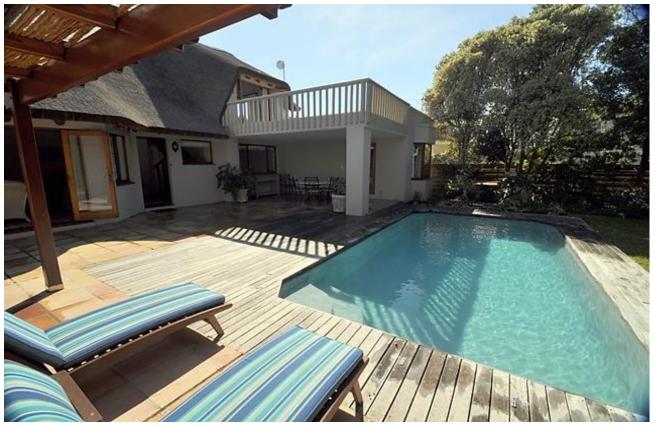

## Stableford 6

This lovely thatched family home is situated within walking distance of the very popular Robberg Beach. It has a lovely garden and pool area. The pool has a pool net and therefore this home is great for families with small children. This outdoor area is also perfect for summer barbeques. The lounge on the ground floor opens onto this garden area. There is an open plan kitchen on this level as well as a TV lounge. Three of the bedrooms are on the ground floor two with single beds and one with a king bed. Three of the bedrooms are en-suite. Upstairs is another room with king bed with balcony and an en-suite bathroom. This comfortable home is well equipped and wonderful for family holidays.