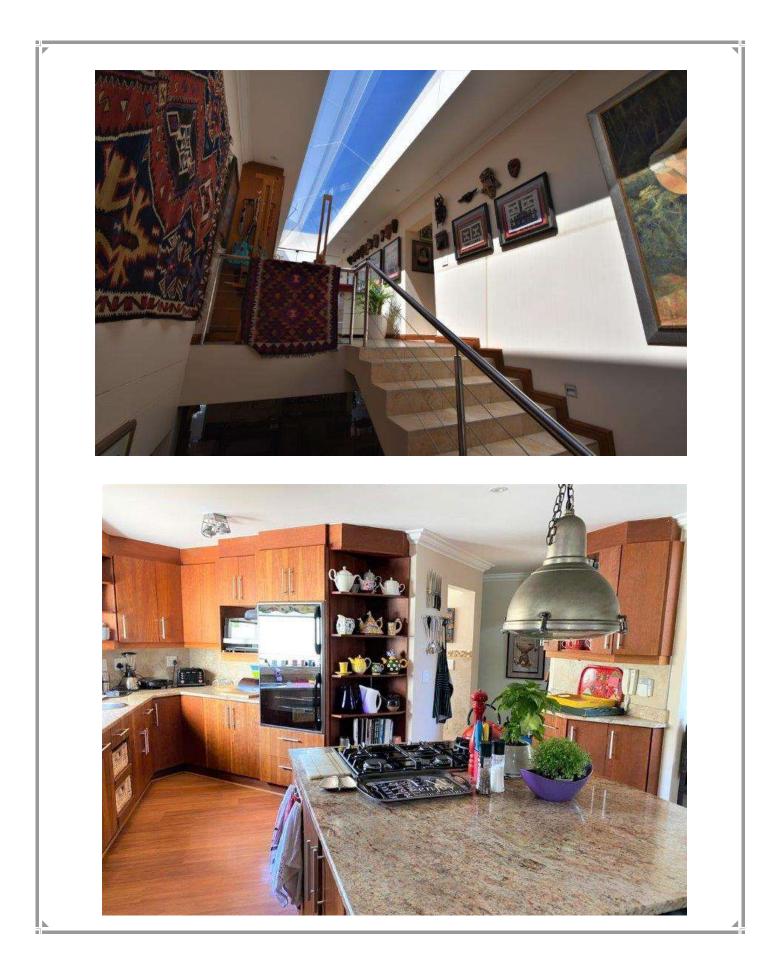

## Silver Moon

Situated on the slopes of Robberg overlooking the vlei and the peninsula is where you will find Silver Moon, a spacious warm home that boasts views of the distant ocean. Sleeping four comfortably with additional bedding for two, this double storey three-bedroom home has a large lounge interleading with a family room which opens onto a braai deck complete with a chimenea Mexican fire pot for those chilly sundowner evenings. A sunny pool takes centre stage in the tiered garden which is also home to the family cat after whom the property is named. Silver Moon is a fifteen-minute walk down to Sanctuary Beach and a five-minute drive to the nearest shops.