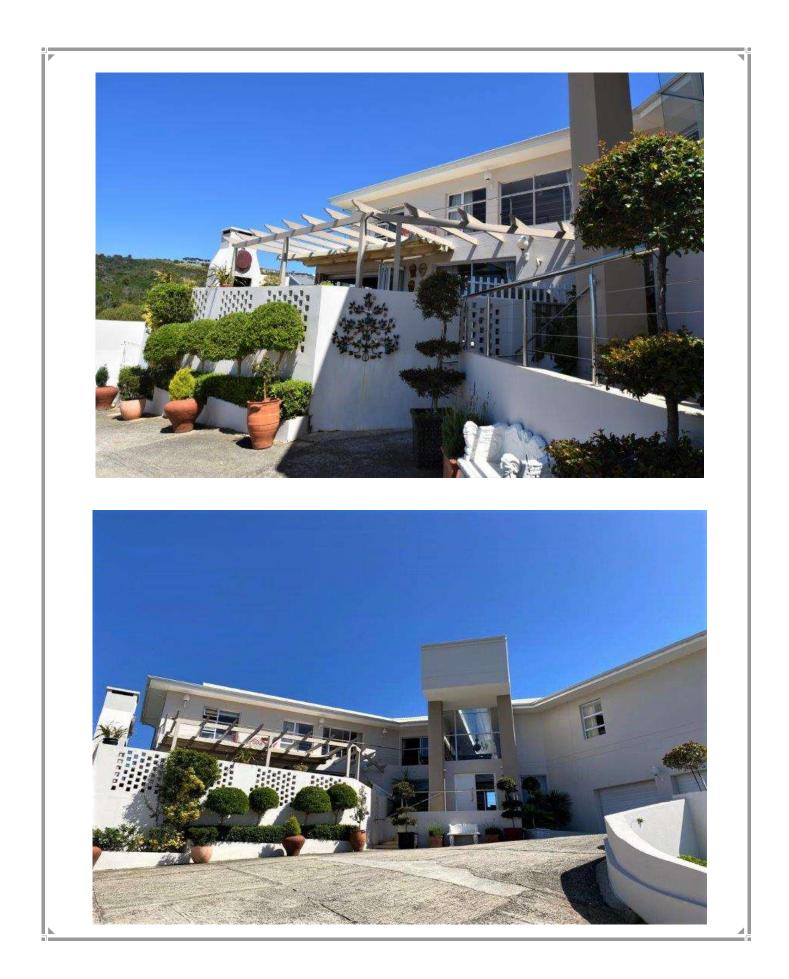

## Silver Moon

Situated on the slopes of Robberg overlooking the vlei and the peninsula is where you will find Silver Moon, a spacious warm home that boasts views of the distant ocean. Sleeping four comfortably with additional bedding for two, this double storey three-bedroom home has a large lounge interleading with a family room which opens onto a braai deck complete with a chimenea Mexican fire pot for those chilly sundowner evenings. A sunny pool takes centre stage in the tiered garden which is also home to the family cat after whom the property is named. Silver Moon is a fifteen-minute walk down to Sanctuary Beach and a five-minute drive to the nearest shops.