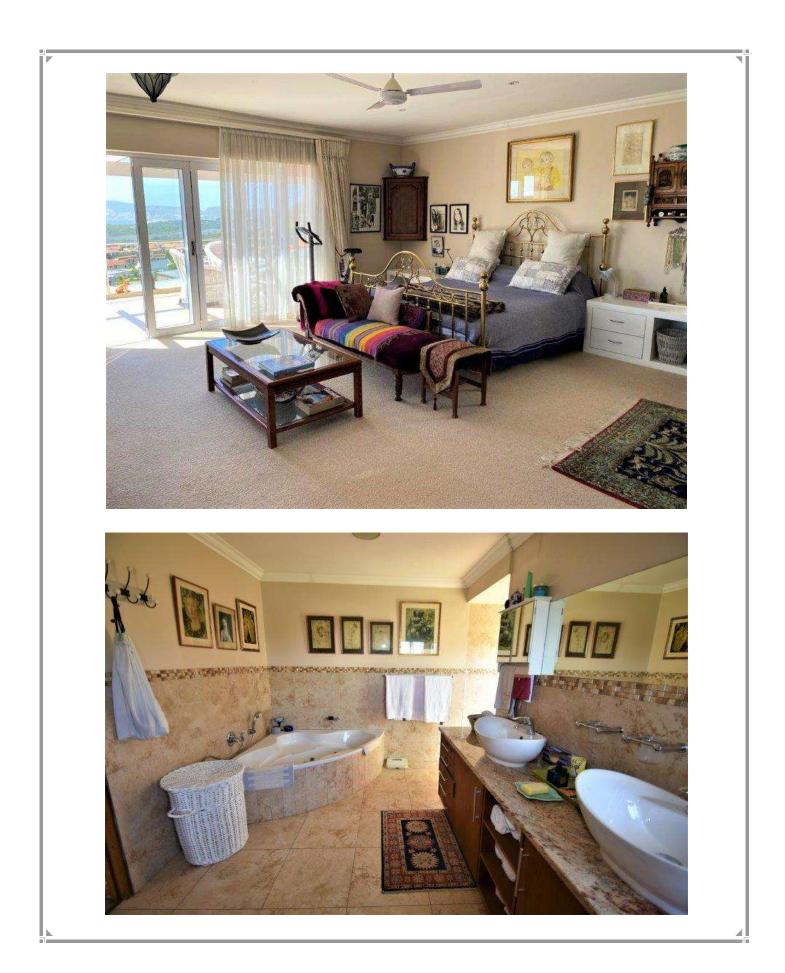

## Silver Moon

Situated on the slopes of Robberg overlooking the vlei and the peninsula is where you will find Silver Moon, a spacious warm home that boasts views of the distant ocean. Sleeping four comfortably with additional bedding for two, this double storey three-bedroom home has a large lounge interleading with a family room which opens onto a braai deck complete with a chimenea Mexican fire pot for those chilly sundowner evenings. A sunny pool takes centre stage in the tiered garden which is also home to the family cat after whom the property is named. Silver Moon is a fifteen-minute walk down to Sanctuary Beach and a five-minute drive to the nearest shops.