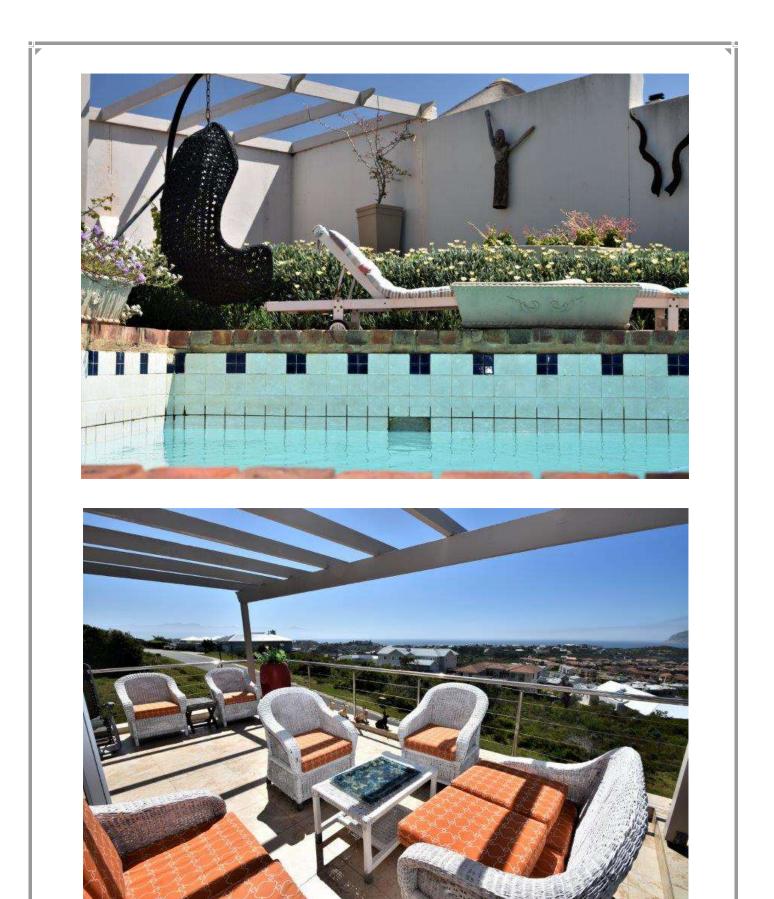

## Silver Moon

Situated on the slopes of Robberg overlooking the vlei and the peninsula is where you will find Silver Moon, a spacious warm home that boasts views of the distant ocean. Sleeping four comfortably with additional bedding for two, this double storey three-bedroom home has a large lounge interleading with a family room which opens onto a braai deck complete with a chimenea Mexican fire pot for those chilly sundowner evenings. A sunny pool takes centre stage in the tiered garden which is also home to the family cat after whom the property is named. Silver Moon is a fifteen-minute walk down to Sanctuary Beach and a five-minute drive to the nearest shops.