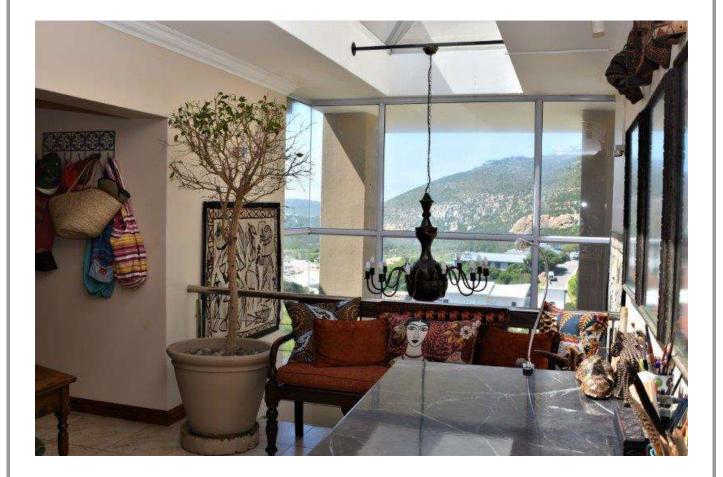

## Silver Moon

Situated on the slopes of Robberg overlooking the vlei and the peninsula is where you will find Silver Moon, a spacious warm home that boasts views of the distant ocean. Sleeping four comfortably with additional bedding for two, this double storey three-bedroom home has a large lounge interleading with a family room which opens onto a braai deck complete with a chimenea Mexican fire pot for those chilly sundowner evenings. A sunny pool takes centre stage in the tiered garden which is also home to the family cat after whom the property is named. Silver Moon is a fifteen-minute walk down to Sanctuary Beach and a five-minute drive to the nearest shops.