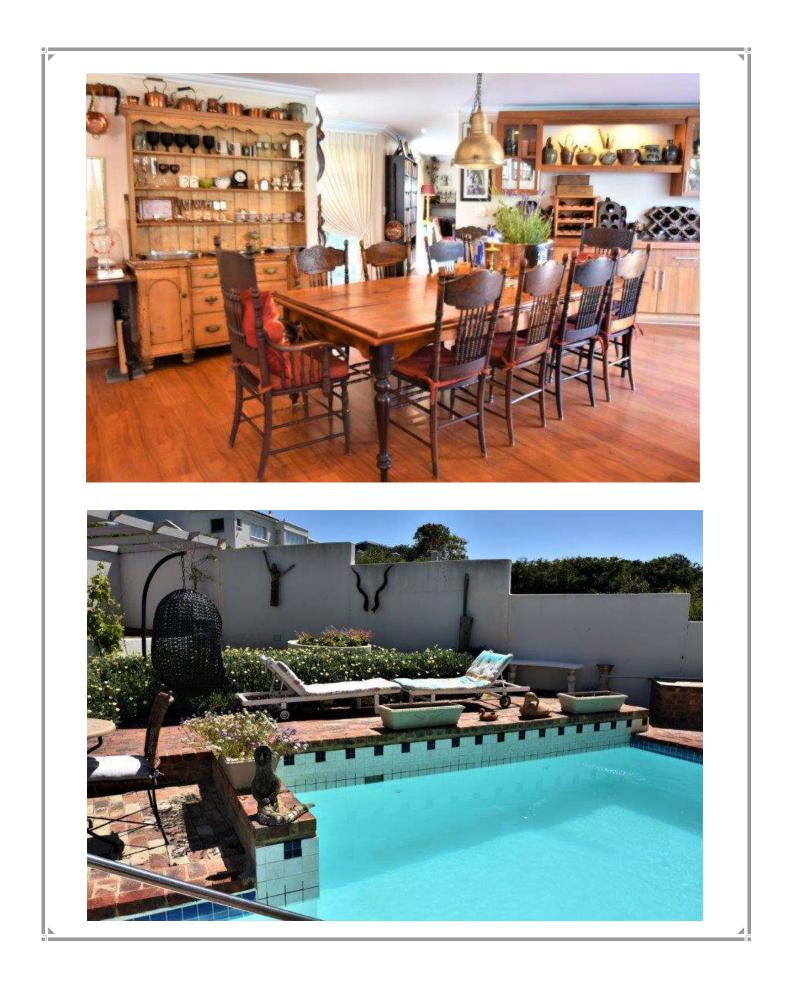

## Silver Moon

Situated on the slopes of Robberg overlooking the vlei and the peninsula is where you will find Silver Moon, a spacious warm home that boasts views of the distant ocean. Sleeping four comfortably with additional bedding for two, this double storey three-bedroom home has a large lounge interleading with a family room which opens onto a braai deck complete with a chimenea Mexican fire pot for those chilly sundowner evenings. A sunny pool takes centre stage in the tiered garden which is also home to the family cat after whom the property is named. Silver Moon is a fifteen-minute walk down to Sanctuary Beach and a five-minute drive to the nearest shops.