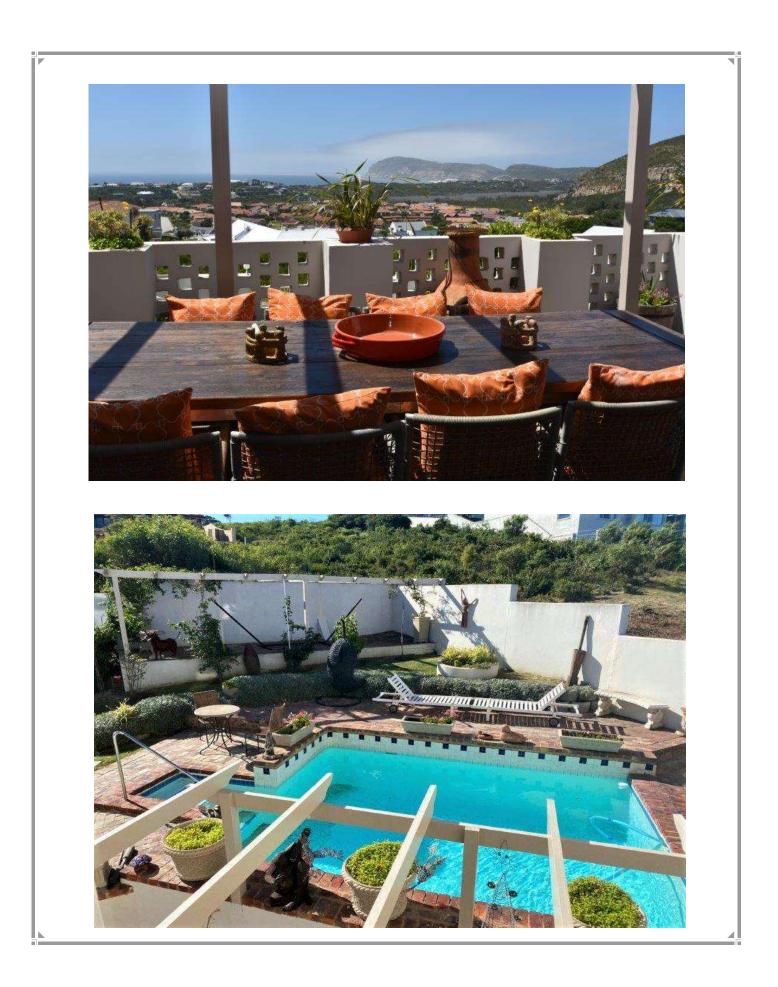

## Silver Moon

Situated on the slopes of Robberg overlooking the vlei and the peninsula is where you will find Silver Moon, a spacious warm home that boasts views of the distant ocean. Sleeping four comfortably with additional bedding for two, this double storey three-bedroom home has a large lounge interleading with a family room which opens onto a braai deck complete with a chimenea Mexican fire pot for those chilly sundowner evenings. A sunny pool takes centre stage in the tiered garden which is also home to the family cat after whom the property is named. Silver Moon is a fifteen-minute walk down to Sanctuary Beach and a five-minute drive to the nearest shops.