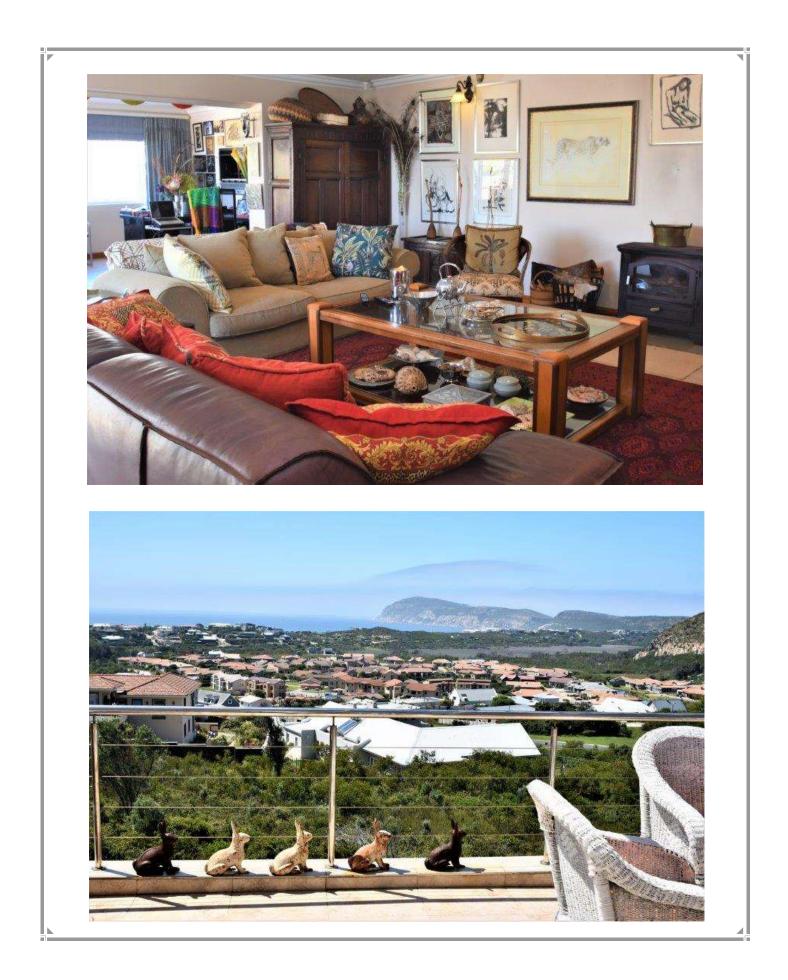

## Silver Moon

Situated on the slopes of Robberg overlooking the vlei and the peninsula is where you will find Silver Moon, a spacious warm home that boasts views of the distant ocean. Sleeping four comfortably with additional bedding for two, this double storey three-bedroom home has a large lounge interleading with a family room which opens onto a braai deck complete with a chimenea Mexican fire pot for those chilly sundowner evenings. A sunny pool takes centre stage in the tiered garden which is also home to the family cat after whom the property is named. Silver Moon is a fifteen-minute walk down to Sanctuary Beach and a five-minute drive to the nearest shops.