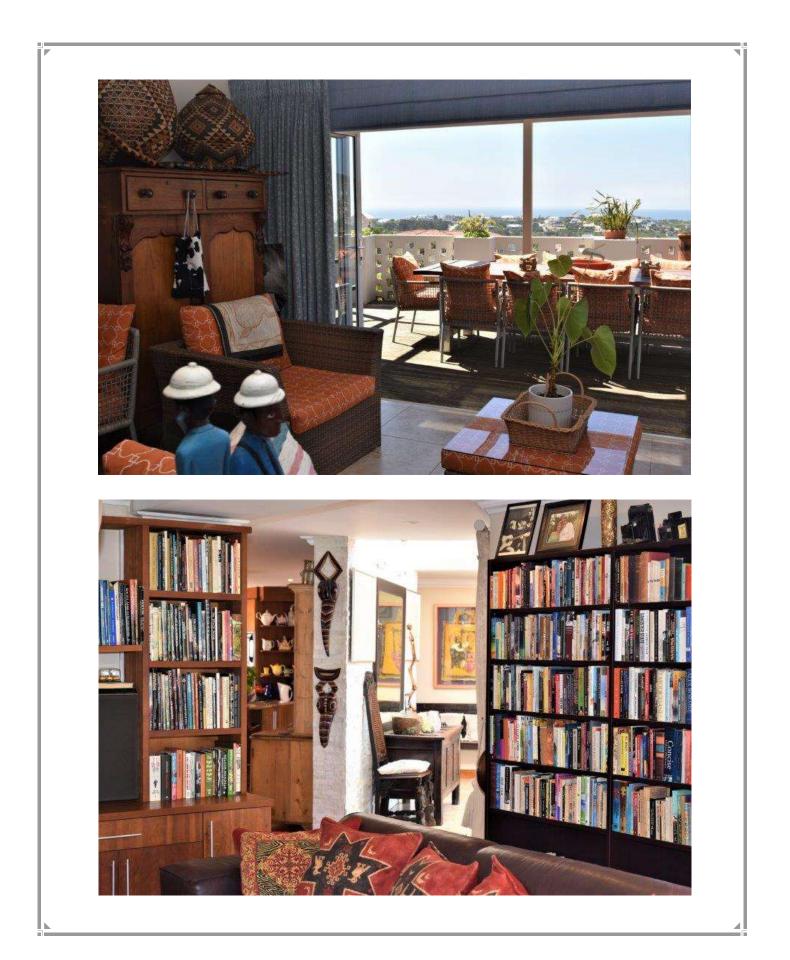

## Silver Moon

Situated on the slopes of Robberg overlooking the vlei and the peninsula is where you will find Silver Moon, a spacious warm home that boasts views of the distant ocean. Sleeping four comfortably with additional bedding for two, this double storey three-bedroom home has a large lounge interleading with a family room which opens onto a braai deck complete with a chimenea Mexican fire pot for those chilly sundowner evenings. A sunny pool takes centre stage in the tiered garden which is also home to the family cat after whom the property is named. Silver Moon is a fifteen-minute walk down to Sanctuary Beach and a five-minute drive to the nearest shops.