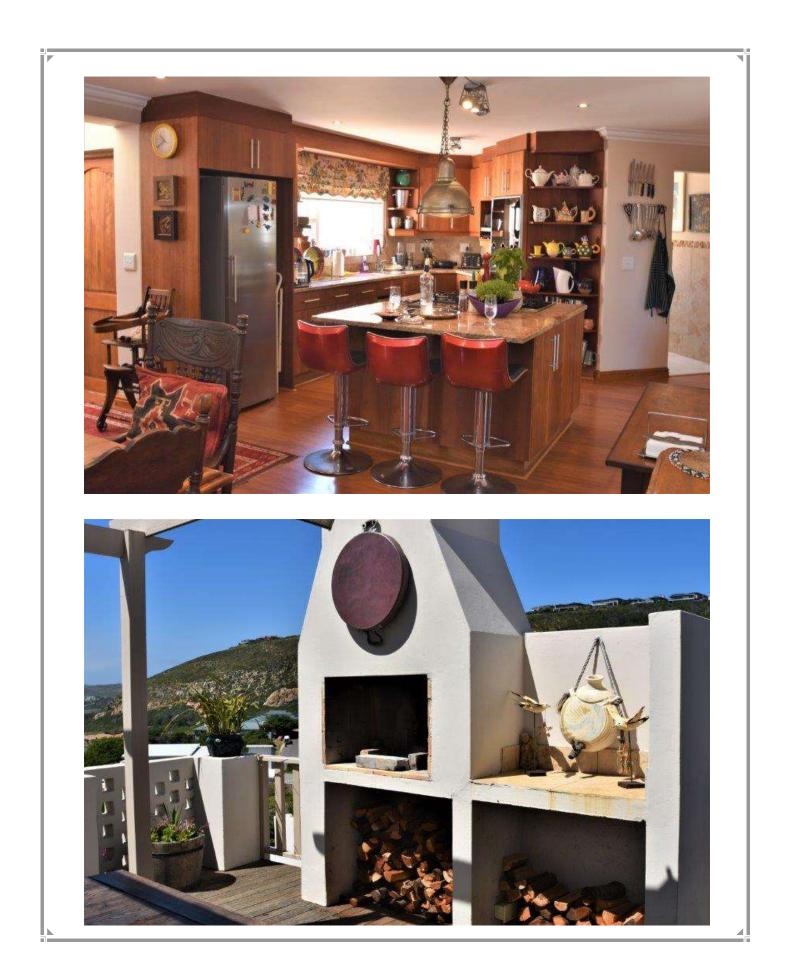

## Silver Moon

Situated on the slopes of Robberg overlooking the vlei and the peninsula is where you will find Silver Moon, a spacious warm home that boasts views of the distant ocean. Sleeping four comfortably with additional bedding for two, this double storey three-bedroom home has a large lounge interleading with a family room which opens onto a braai deck complete with a chimenea Mexican fire pot for those chilly sundowner evenings. A sunny pool takes centre stage in the tiered garden which is also home to the family cat after whom the property is named. Silver Moon is a fifteen-minute walk down to Sanctuary Beach and a five-minute drive to the nearest shops.