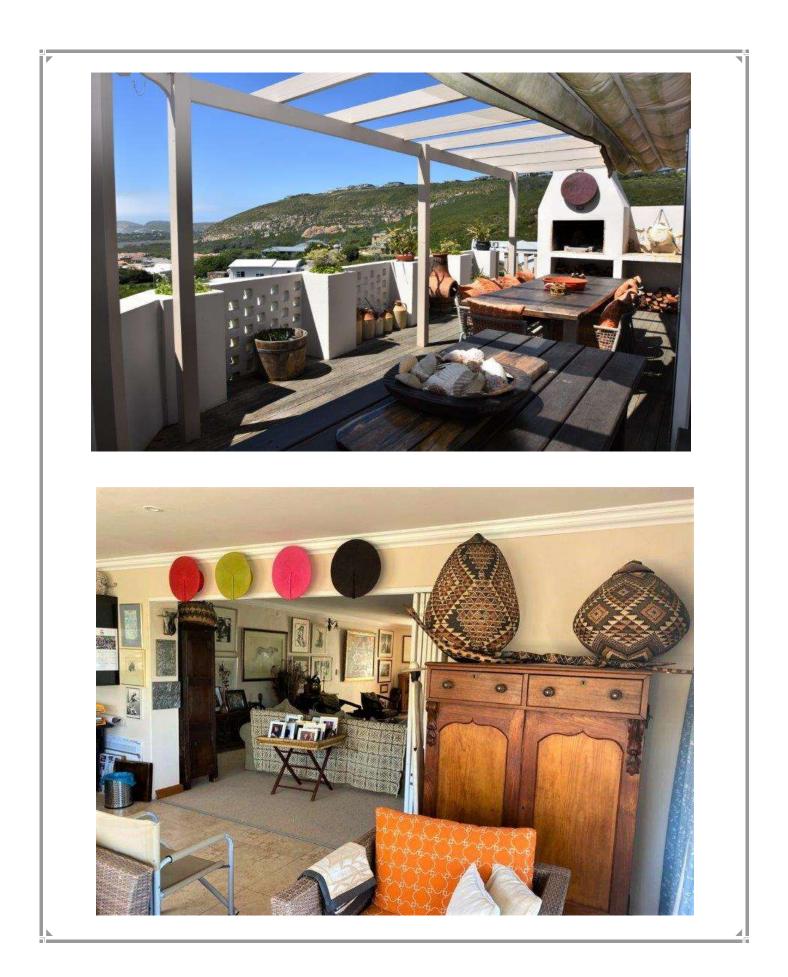

## Silver Moon

Situated on the slopes of Robberg overlooking the vlei and the peninsula is where you will find Silver Moon, a spacious warm home that boasts views of the distant ocean. Sleeping four comfortably with additional bedding for two, this double storey three-bedroom home has a large lounge interleading with a family room which opens onto a braai deck complete with a chimenea Mexican fire pot for those chilly sundowner evenings. A sunny pool takes centre stage in the tiered garden which is also home to the family cat after whom the property is named. Silver Moon is a fifteen-minute walk down to Sanctuary Beach and a five-minute drive to the nearest shops.