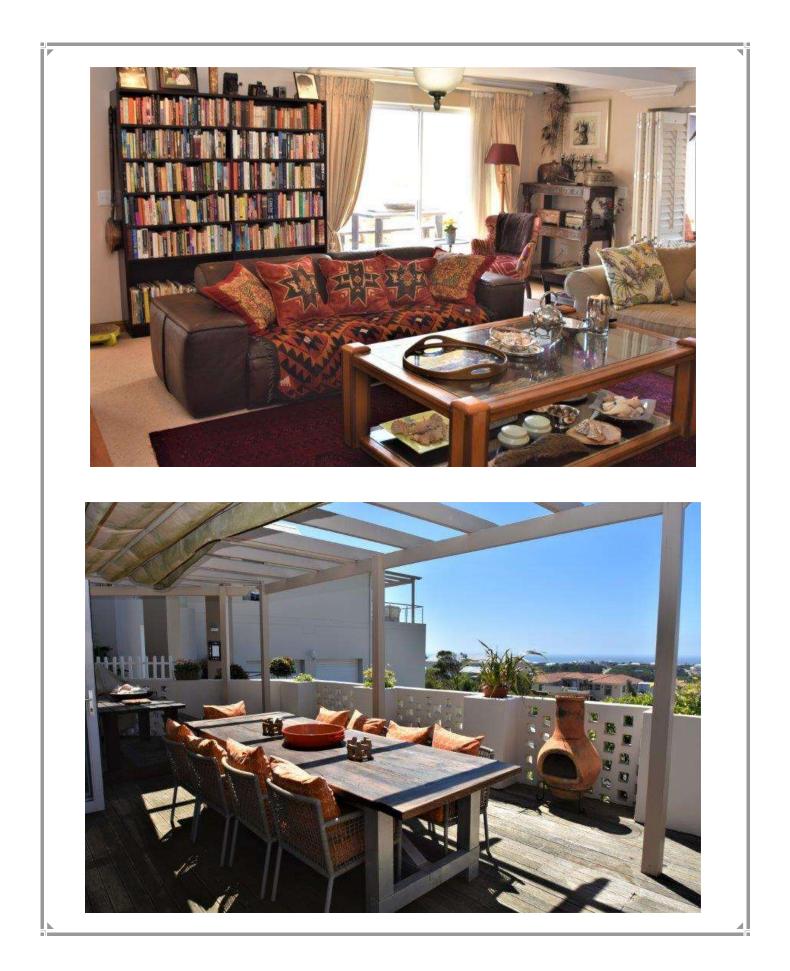

## Silver Moon

Situated on the slopes of Robberg overlooking the vlei and the peninsula is where you will find Silver Moon, a spacious warm home that boasts views of the distant ocean. Sleeping four comfortably with additional bedding for two, this double storey three-bedroom home has a large lounge interleading with a family room which opens onto a braai deck complete with a chimenea Mexican fire pot for those chilly sundowner evenings. A sunny pool takes centre stage in the tiered garden which is also home to the family cat after whom the property is named. Silver Moon is a fifteen-minute walk down to Sanctuary Beach and a five-minute drive to the nearest shops.