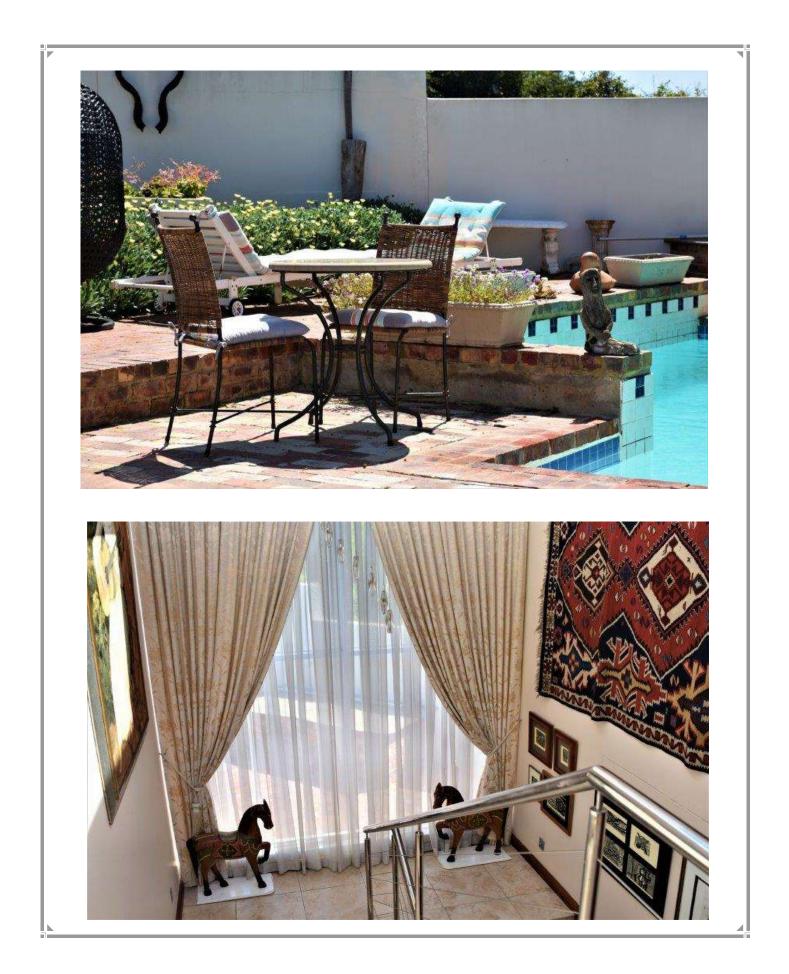

## Silver Moon

Situated on the slopes of Robberg overlooking the vlei and the peninsula is where you will find Silver Moon, a spacious warm home that boasts views of the distant ocean. Sleeping four comfortably with additional bedding for two, this double storey three-bedroom home has a large lounge interleading with a family room which opens onto a braai deck complete with a chimenea Mexican fire pot for those chilly sundowner evenings. A sunny pool takes centre stage in the tiered garden which is also home to the family cat after whom the property is named. Silver Moon is a fifteen-minute walk down to Sanctuary Beach and a five-minute drive to the nearest shops.