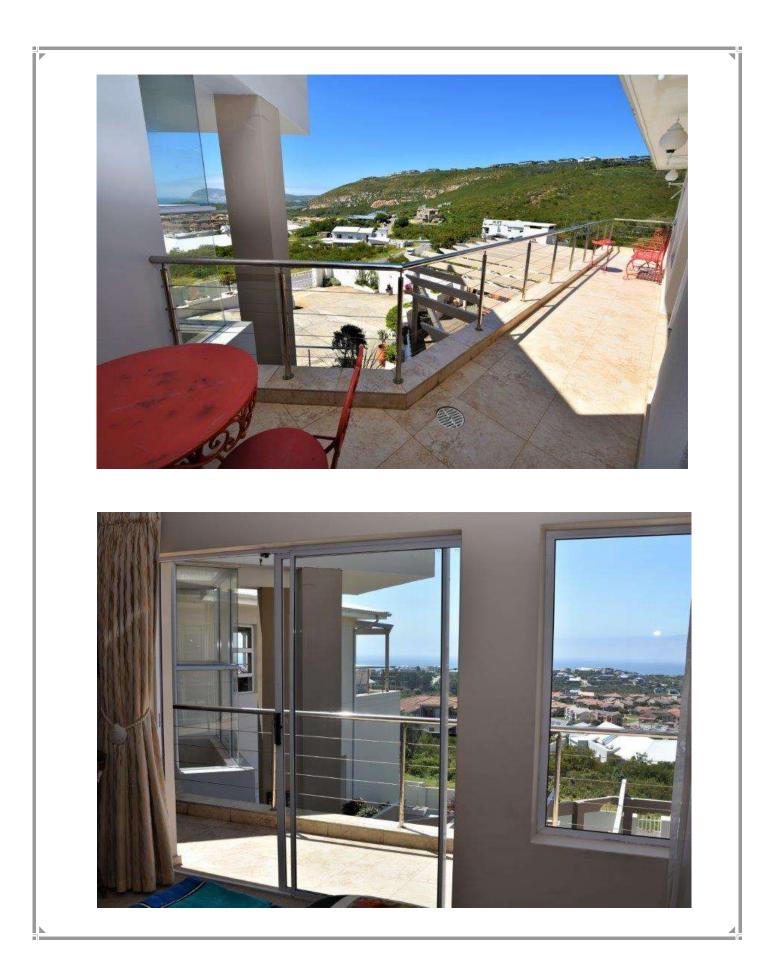

## Silver Moon

Situated on the slopes of Robberg overlooking the vlei and the peninsula is where you will find Silver Moon, a spacious warm home that boasts views of the distant ocean. Sleeping four comfortably with additional bedding for two, this double storey three-bedroom home has a large lounge interleading with a family room which opens onto a braai deck complete with a chimenea Mexican fire pot for those chilly sundowner evenings. A sunny pool takes centre stage in the tiered garden which is also home to the family cat after whom the property is named. Silver Moon is a fifteen-minute walk down to Sanctuary Beach and a five-minute drive to the nearest shops.