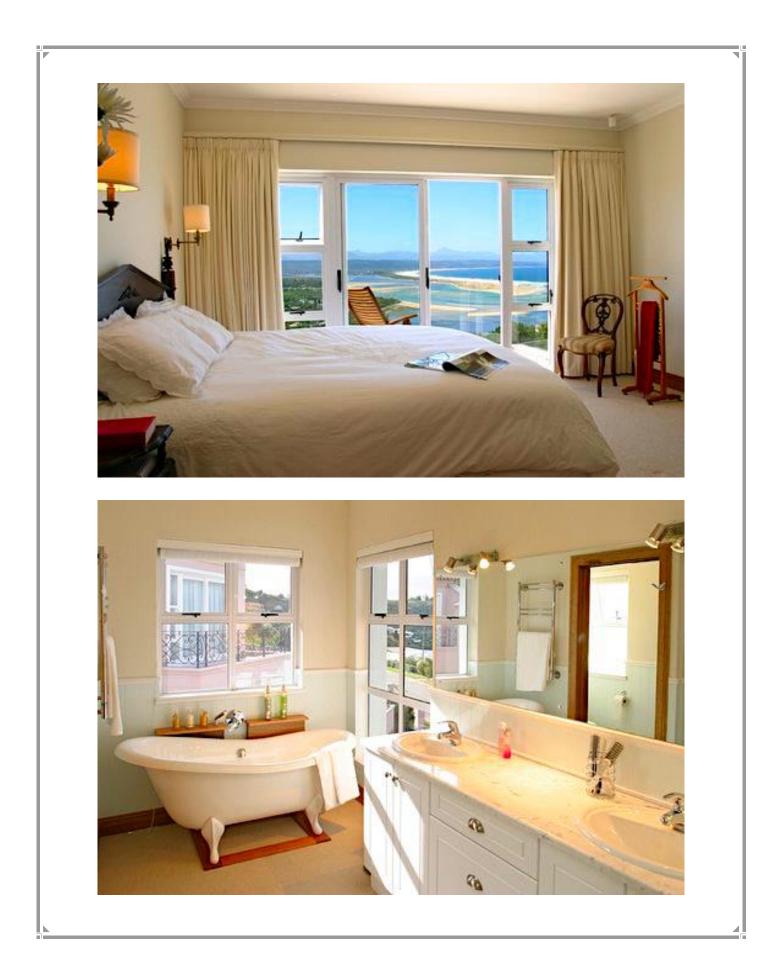

## Shorebridge

This apartment has one bedroom and is therefore ideal for couples. It is situated overlooking the lagoon, bay and Tsitsikamma Mountains and has spectacular views. The main bedroom is spacious and has wonderful views; off the bedroom is a full en-suite bedroom and dressing room with views from the bath! There is a very comfortable lounge and a dining area. The kitchen is well equipped and modern. The living area leads onto an outdoor covered patio which has another sitting area, dining table and built in barbeque. Sip a sundowner while overlooking the magnificent bay. From the outdoor patio there is access to the stunning pool deck with privet pool. Lounge in the sun and relax after a visit to one of Plettenberg Bay's beautiful beaches. There is a garage and separate laundry area. This apartment is very well equipped and up market. It is a short drive to town, the shopping center and beaches. Romance with fantastic views!