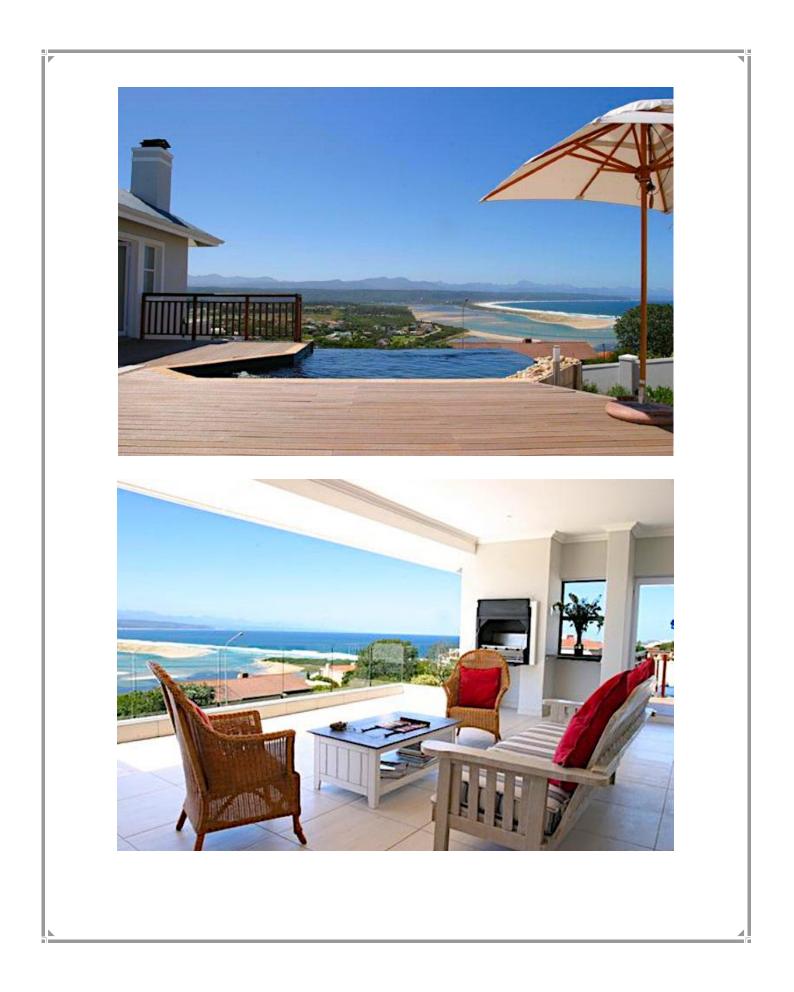

## Shorebridge

This apartment has one bedroom and is therefore ideal for couples. It is situated overlooking the lagoon, bay and Tsitsikamma Mountains and has spectacular views. The main bedroom is spacious and has wonderful views; off the bedroom is a full en-suite bedroom and dressing room with views from the bath! There is a very comfortable lounge and a dining area. The kitchen is well equipped and modern. The living area leads onto an outdoor covered patio which has another sitting area, dining table and built in barbeque. Sip a sundowner while overlooking the magnificent bay. From the outdoor patio there is access to the stunning pool deck with privet pool. Lounge in the sun and relax after a visit to one of Plettenberg Bay's beautiful beaches. There is a garage and separate laundry area. This apartment is very well equipped and up market. It is a short drive to town, the shopping center and beaches. Romance with fantastic views!