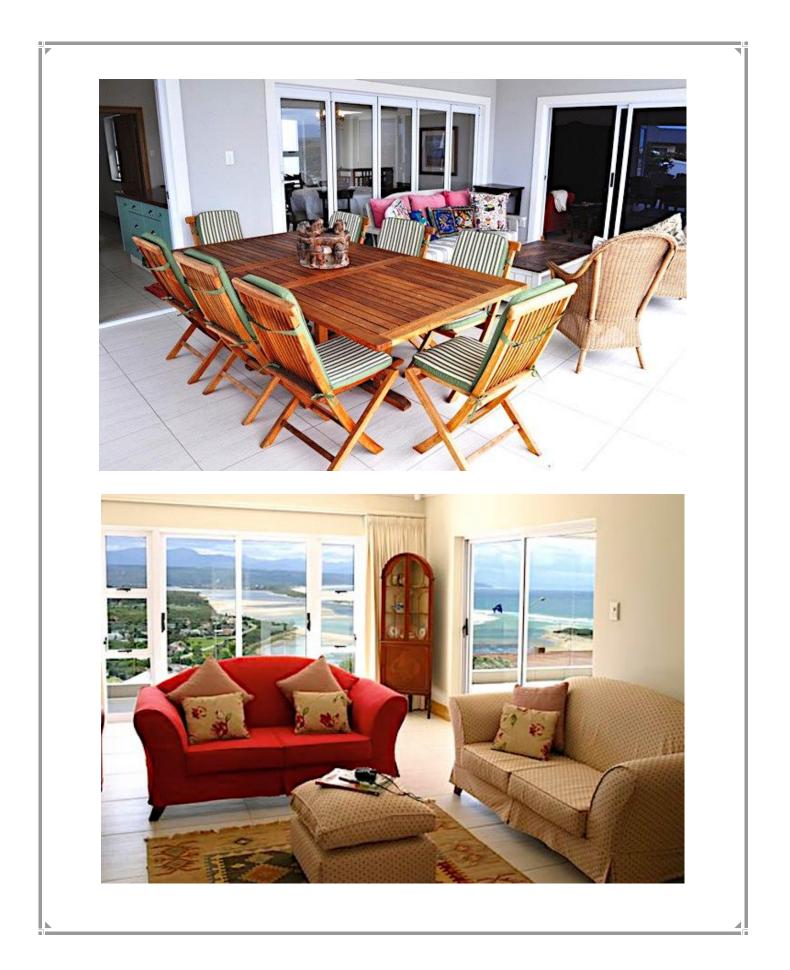

## Shorebridge

This apartment has one bedroom and is therefore ideal for couples. It is situated overlooking the lagoon, bay and Tsitsikamma Mountains and has spectacular views. The main bedroom is spacious and has wonderful views; off the bedroom is a full en-suite bedroom and dressing room with views from the bath! There is a very comfortable lounge and a dining area. The kitchen is well equipped and modern. The living area leads onto an outdoor covered patio which has another sitting area, dining table and built in barbeque. Sip a sundowner while overlooking the magnificent bay. From the outdoor patio there is access to the stunning pool deck with privet pool. Lounge in the sun and relax after a visit to one of Plettenberg Bay's beautiful beaches. There is a garage and separate laundry area. This apartment is very well equipped and up market. It is a short drive to town, the shopping center and beaches. Romance with fantastic views!