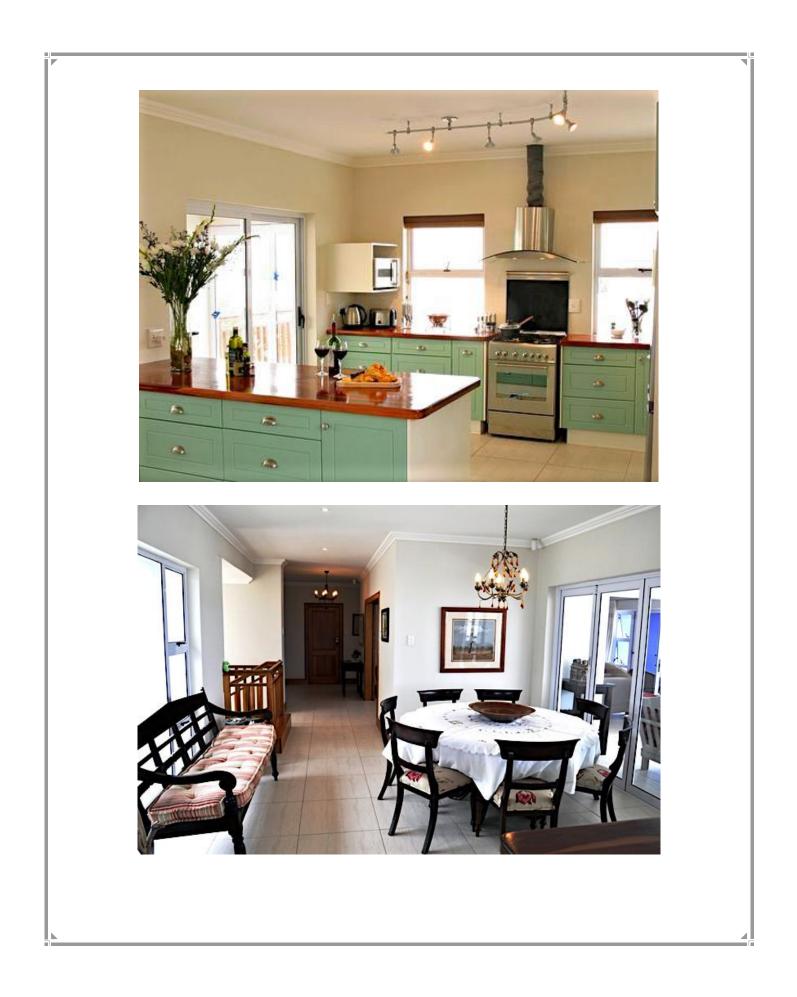

## Shorebridge

This apartment has one bedroom and is therefore ideal for couples. It is situated overlooking the lagoon, bay and Tsitsikamma Mountains and has spectacular views. The main bedroom is spacious and has wonderful views; off the bedroom is a full en-suite bedroom and dressing room with views from the bath! There is a very comfortable lounge and a dining area. The kitchen is well equipped and modern. The living area leads onto an outdoor covered patio which has another sitting area, dining table and built in barbeque. Sip a sundowner while overlooking the magnificent bay. From the outdoor patio there is access to the stunning pool deck with privet pool. Lounge in the sun and relax after a visit to one of Plettenberg Bay's beautiful beaches. There is a garage and separate laundry area. This apartment is very well equipped and up market. It is a short drive to town, the shopping center and beaches. Romance with fantastic views!