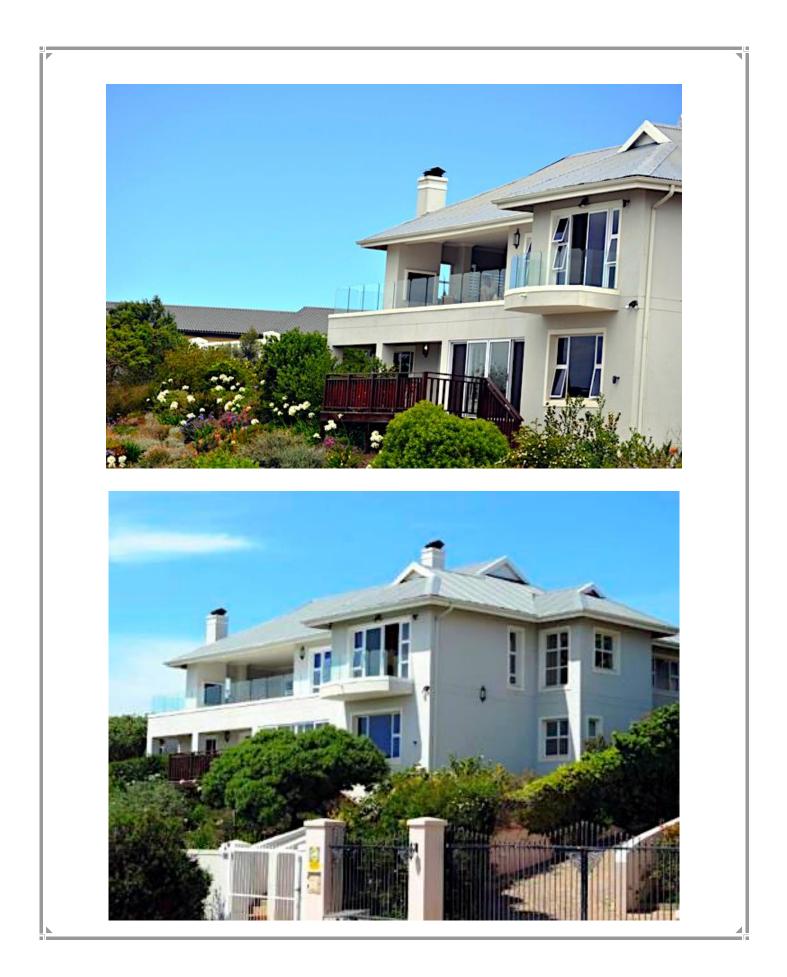

## Shorebridge

This apartment has one bedroom and is therefore ideal for couples. It is situated overlooking the lagoon, bay and Tsitsikamma Mountains and has spectacular views. The main bedroom is spacious and has wonderful views; off the bedroom is a full en-suite bedroom and dressing room with views from the bath! There is a very comfortable lounge and a dining area. The kitchen is well equipped and modern. The living area leads onto an outdoor covered patio which has another sitting area, dining table and built in barbeque. Sip a sundowner while overlooking the magnificent bay. From the outdoor patio there is access to the stunning pool deck with privet pool. Lounge in the sun and relax after a visit to one of Plettenberg Bay's beautiful beaches. There is a garage and separate laundry area. This apartment is very well equipped and up market. It is a short drive to town, the shopping center and beaches. Romance with fantastic views!