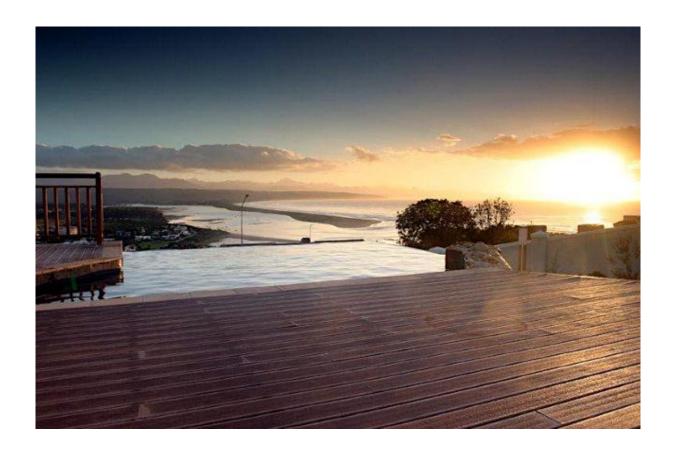

## Shorebridge

This apartment has one bedroom and is therefore ideal for couples. It is situated overlooking the lagoon, bay and Tsitsikamma Mountains and has spectacular views. The main bedroom is spacious and has wonderful views; off the bedroom is a full en-suite bedroom and dressing room with views from the bath! There is a very comfortable lounge and a dining area. The kitchen is well equipped and modern. The living area leads onto an outdoor covered patio which has another sitting area, dining table and built in barbeque. Sip a sundowner while overlooking the magnificent bay. From the outdoor patio there is access to the stunning pool deck with privet pool. Lounge in the sun and relax after a visit to one of Plettenberg Bay's beautiful beaches. There is a garage and separate laundry area. This apartment is very well equipped and up market. It is a short drive to town, the shopping center and beaches. Romance with fantastic views!