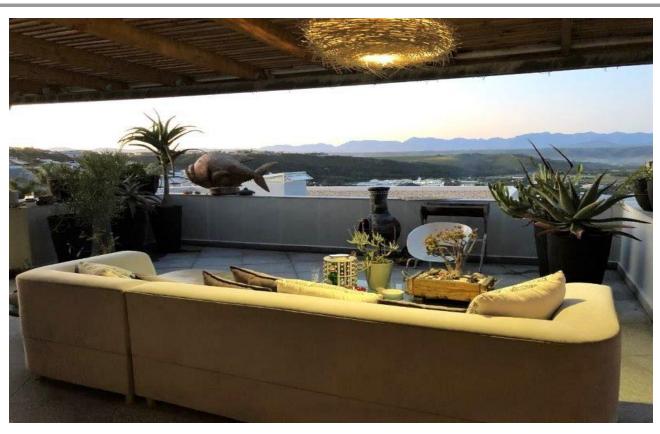

## Shamwari 10

10 Shamwari is a delightful, modern, and fully equipped luxury penthouse in central Plettenberg Bay. Offering unsurpassed views of the Keurbooms River Estuary and Tsitsikamma Mountains framing the picturesque bay. Centrally situated, within walking distance of bistros, boutiques, bakeries, and beaches. This apartment is an ideal base to enjoy all that Plett has to offer. Fully equipped and safe with daily cleaning service included. Relax, enjoy the views, sea breeze and beautiful surrounds. This penthouse apartment is light and bright with magnificent views and the ability to enjoy every day's sunrise and sunset. With its beautiful modern decor and furnishings and open plan living and inside/outside lounge areas this space lends itself to home entertainment. Centrally located, it is within walking distance of popular restaurants and beaches. A perfect spot from where to enjoy what this beautiful town and area has to offer. There is a private pool table and barbecue area on the covered patio as well as an outside shower.