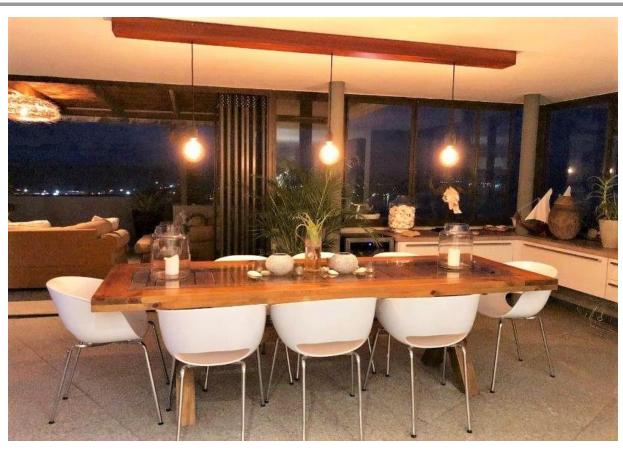

## Shamwari 10

10 Shamwari is a delightful, modern, and fully equipped luxury penthouse in central Plettenberg Bay. Offering unsurpassed views of the Keurbooms River Estuary and Tsitsikamma Mountains framing the picturesque bay. Centrally situated, within walking distance of bistros, boutiques, bakeries, and beaches. This apartment is an ideal base to enjoy all that Plett has to offer. Fully equipped and safe with daily cleaning service included. Relax, enjoy the views, sea breeze and beautiful surrounds. This penthouse apartment is light and bright with magnificent views and the ability to enjoy every day's sunrise and sunset. With its beautiful modern decor and furnishings and open plan living and inside/outside lounge areas this space lends itself to home entertainment. Centrally located, it is within walking distance of popular restaurants and beaches. A perfect spot from where to enjoy what this beautiful town and area has to offer. There is a private pool table and barbecue area on the covered patio as well as an outside shower.