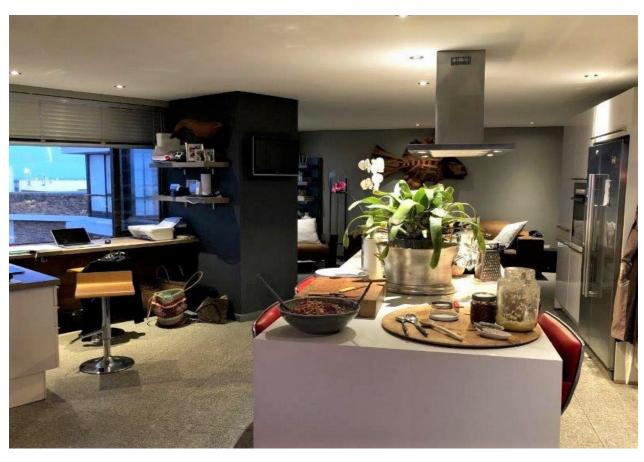

## Shamwari 10

10 Shamwari is a delightful, modern, and fully equipped luxury penthouse in central Plettenberg Bay. Offering unsurpassed views of the Keurbooms River Estuary and Tsitsikamma Mountains framing the picturesque bay. Centrally situated, within walking distance of bistros, boutiques, bakeries, and beaches. This apartment is an ideal base to enjoy all that Plett has to offer. Fully equipped and safe with daily cleaning service included. Relax, enjoy the views, sea breeze and beautiful surrounds. This penthouse apartment is light and bright with magnificent views and the ability to enjoy every day's sunrise and sunset. With its beautiful modern decor and furnishings and open plan living and inside/outside lounge areas this space lends itself to home entertainment. Centrally located, it is within walking distance of popular restaurants and beaches. A perfect spot from where to enjoy what this beautiful town and area has to offer. There is a private pool table and barbecue area on the covered patio as well as an outside shower.