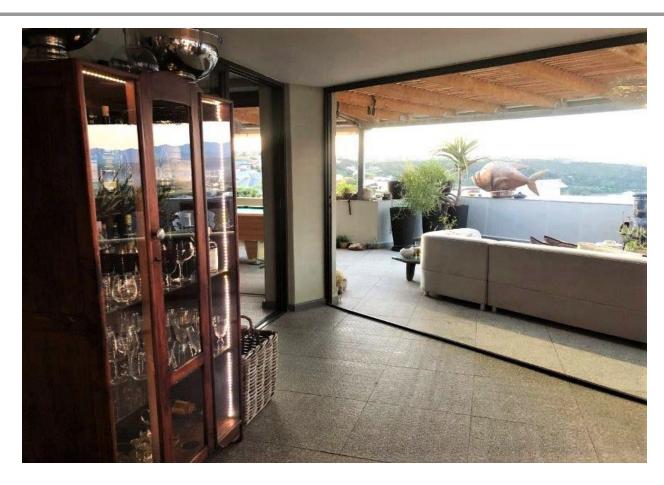

## Shamwari 10

10 Shamwari is a delightful, modern, and fully equipped luxury penthouse in central Plettenberg Bay. Offering unsurpassed views of the Keurbooms River Estuary and Tsitsikamma Mountains framing the picturesque bay. Centrally situated, within walking distance of bistros, boutiques, bakeries, and beaches. This apartment is an ideal base to enjoy all that Plett has to offer. Fully equipped and safe with daily cleaning service included. Relax, enjoy the views, sea breeze and beautiful surrounds. This penthouse apartment is light and bright with magnificent views and the ability to enjoy every day's sunrise and sunset. With its beautiful modern decor and furnishings and open plan living and inside/outside lounge areas this space lends itself to home entertainment. Centrally located, it is within walking distance of popular restaurants and beaches. A perfect spot from where to enjoy what this beautiful town and area has to offer. There is a private pool table and barbecue area on the covered patio as well as an outside shower.