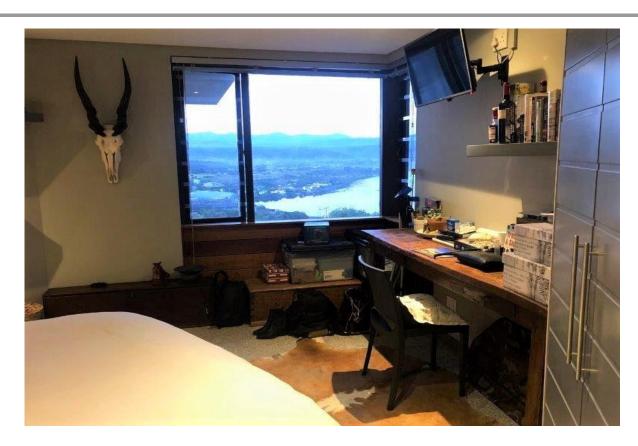

## Shamwari 10

10 Shamwari is a delightful, modern, and fully equipped luxury penthouse in central Plettenberg Bay. Offering unsurpassed views of the Keurbooms River Estuary and Tsitsikamma Mountains framing the picturesque bay. Centrally situated, within walking distance of bistros, boutiques, bakeries, and beaches. This apartment is an ideal base to enjoy all that Plett has to offer. Fully equipped and safe with daily cleaning service included. Relax, enjoy the views, sea breeze and beautiful surrounds. This penthouse apartment is light and bright with magnificent views and the ability to enjoy every day's sunrise and sunset. With its beautiful modern decor and furnishings and open plan living and inside/outside lounge areas this space lends itself to home entertainment. Centrally located, it is within walking distance of popular restaurants and beaches. A perfect spot from where to enjoy what this beautiful town and area has to offer. There is a private pool table and barbecue area on the covered patio as well as an outside shower.