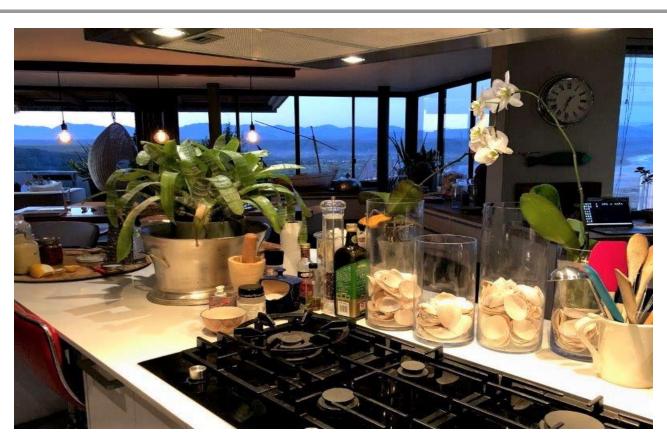

## Shamwari 10

10 Shamwari is a delightful, modern, and fully equipped luxury penthouse in central Plettenberg Bay. Offering unsurpassed views of the Keurbooms River Estuary and Tsitsikamma Mountains framing the picturesque bay. Centrally situated, within walking distance of bistros, boutiques, bakeries, and beaches. This apartment is an ideal base to enjoy all that Plett has to offer. Fully equipped and safe with daily cleaning service included. Relax, enjoy the views, sea breeze and beautiful surrounds. This penthouse apartment is light and bright with magnificent views and the ability to enjoy every day's sunrise and sunset. With its beautiful modern decor and furnishings and open plan living and inside/outside lounge areas this space lends itself to home entertainment. Centrally located, it is within walking distance of popular restaurants and beaches. A perfect spot from where to enjoy what this beautiful town and area has to offer. There is a private pool table and barbecue area on the covered patio as well as an outside shower.