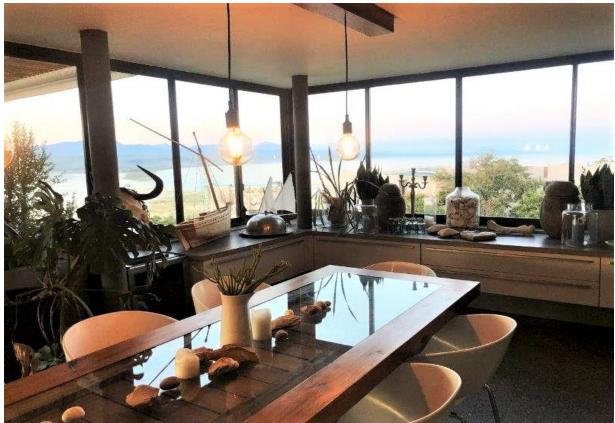

## Shamwari 10

10 Shamwari is a delightful, modern, and fully equipped luxury penthouse in central Plettenberg Bay. Offering unsurpassed views of the Keurbooms River Estuary and Tsitsikamma Mountains framing the picturesque bay. Centrally situated, within walking distance of bistros, boutiques, bakeries, and beaches. This apartment is an ideal base to enjoy all that Plett has to offer. Fully equipped and safe with daily cleaning service included. Relax, enjoy the views, sea breeze and beautiful surrounds. This penthouse apartment is light and bright with magnificent views and the ability to enjoy every day's sunrise and sunset. With its beautiful modern decor and furnishings and open plan living and inside/outside lounge areas this space lends itself to home entertainment. Centrally located, it is within walking distance of popular restaurants and beaches. A perfect spot from where to enjoy what this beautiful town and area has to offer. There is a private pool table and barbecue area on the covered patio as well as an outside shower.