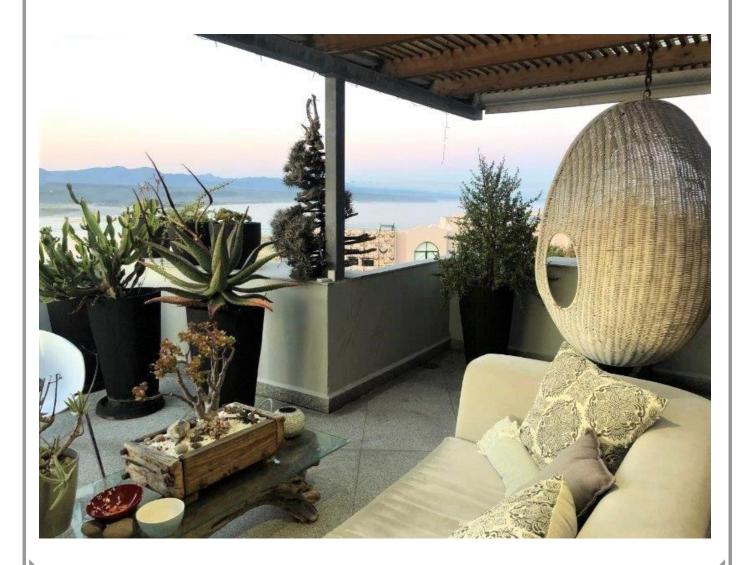

## Shamwari 10

10 Shamwari is a delightful, modern, and fully equipped luxury penthouse in central Plettenberg Bay. Offering unsurpassed views of the Keurbooms River Estuary and Tsitsikamma Mountains framing the picturesque bay. Centrally situated, within walking distance of bistros, boutiques, bakeries, and beaches. This apartment is an ideal base to enjoy all that Plett has to offer. Fully equipped and safe with daily cleaning service included. Relax, enjoy the views, sea breeze and beautiful surrounds. This penthouse apartment is light and bright with magnificent views and the ability to enjoy every day's sunrise and sunset. With its beautiful modern decor and furnishings and open plan living and inside/outside lounge areas this space lends itself to home entertainment. Centrally located, it is within walking distance of popular restaurants and beaches. A perfect spot from where to enjoy what this beautiful town and area has to offer. There is a private pool table and barbecue area on the covered patio as well as an outside shower.