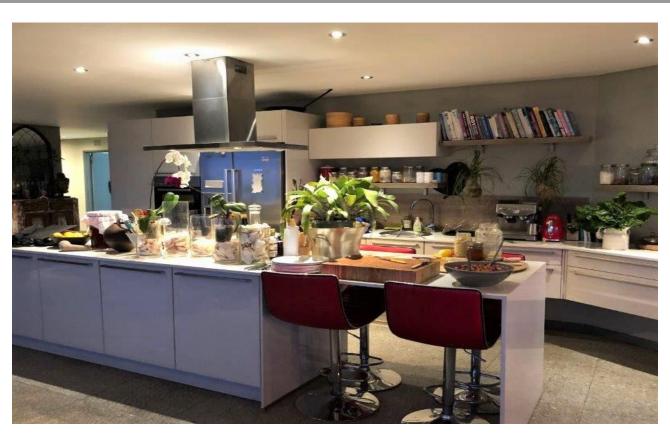

## Shamwari 10

10 Shamwari is a delightful, modern, and fully equipped luxury penthouse in central Plettenberg Bay. Offering unsurpassed views of the Keurbooms River Estuary and Tsitsikamma Mountains framing the picturesque bay. Centrally situated, within walking distance of bistros, boutiques, bakeries, and beaches. This apartment is an ideal base to enjoy all that Plett has to offer. Fully equipped and safe with daily cleaning service included. Relax, enjoy the views, sea breeze and beautiful surrounds. This penthouse apartment is light and bright with magnificent views and the ability to enjoy every day's sunrise and sunset. With its beautiful modern decor and furnishings and open plan living and inside/outside lounge areas this space lends itself to home entertainment. Centrally located, it is within walking distance of popular restaurants and beaches. A perfect spot from where to enjoy what this beautiful town and area has to offer. There is a private pool table and barbecue area on the covered patio as well as an outside shower.