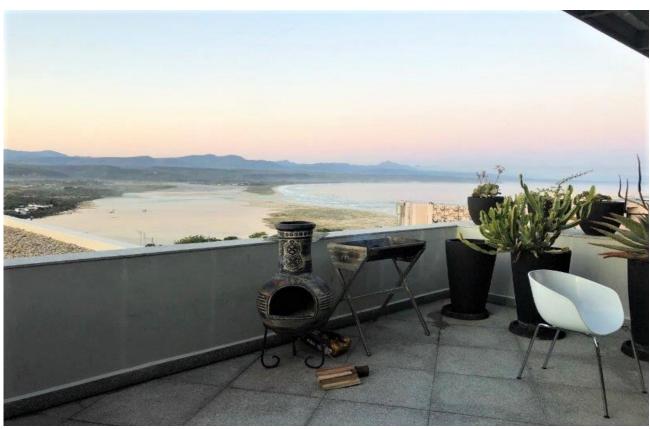

## Shamwari 10

10 Shamwari is a delightful, modern, and fully equipped luxury penthouse in central Plettenberg Bay. Offering unsurpassed views of the Keurbooms River Estuary and Tsitsikamma Mountains framing the picturesque bay. Centrally situated, within walking distance of bistros, boutiques, bakeries, and beaches. This apartment is an ideal base to enjoy all that Plett has to offer. Fully equipped and safe with daily cleaning service included. Relax, enjoy the views, sea breeze and beautiful surrounds. This penthouse apartment is light and bright with magnificent views and the ability to enjoy every day's sunrise and sunset. With its beautiful modern decor and furnishings and open plan living and inside/outside lounge areas this space lends itself to home entertainment. Centrally located, it is within walking distance of popular restaurants and beaches. A perfect spot from where to enjoy what this beautiful town and area has to offer. There is a private pool table and barbecue area on the covered patio as well as an outside shower.