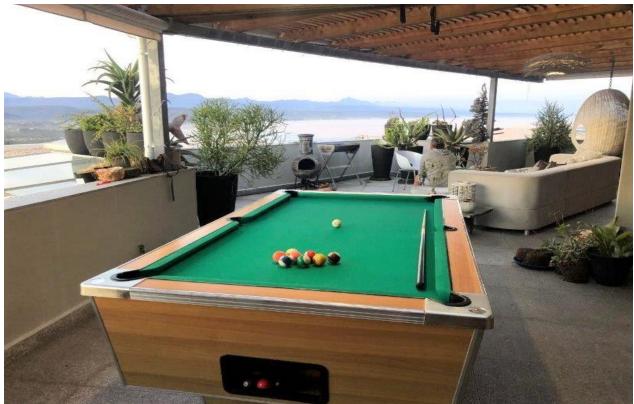

## Shamwari 10

10 Shamwari is a delightful, modern, and fully equipped luxury penthouse in central Plettenberg Bay. Offering unsurpassed views of the Keurbooms River Estuary and Tsitsikamma Mountains framing the picturesque bay. Centrally situated, within walking distance of bistros, boutiques, bakeries, and beaches. This apartment is an ideal base to enjoy all that Plett has to offer. Fully equipped and safe with daily cleaning service included. Relax, enjoy the views, sea breeze and beautiful surrounds. This penthouse apartment is light and bright with magnificent views and the ability to enjoy every day's sunrise and sunset. With its beautiful modern decor and furnishings and open plan living and inside/outside lounge areas this space lends itself to home entertainment. Centrally located, it is within walking distance of popular restaurants and beaches. A perfect spot from where to enjoy what this beautiful town and area has to offer. There is a private pool table and barbecue area on the covered patio as well as an outside shower.