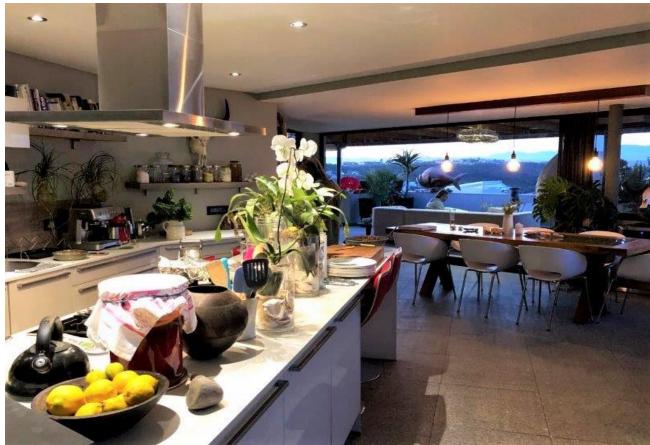

## Shamwari 10

10 Shamwari is a delightful, modern, and fully equipped luxury penthouse in central Plettenberg Bay. Offering unsurpassed views of the Keurbooms River Estuary and Tsitsikamma Mountains framing the picturesque bay. Centrally situated, within walking distance of bistros, boutiques, bakeries, and beaches. This apartment is an ideal base to enjoy all that Plett has to offer. Fully equipped and safe with daily cleaning service included. Relax, enjoy the views, sea breeze and beautiful surrounds. This penthouse apartment is light and bright with magnificent views and the ability to enjoy every day's sunrise and sunset. With its beautiful modern decor and furnishings and open plan living and inside/outside lounge areas this space lends itself to home entertainment. Centrally located, it is within walking distance of popular restaurants and beaches. A perfect spot from where to enjoy what this beautiful town and area has to offer. There is a private pool table and barbecue area on the covered patio as well as an outside shower.