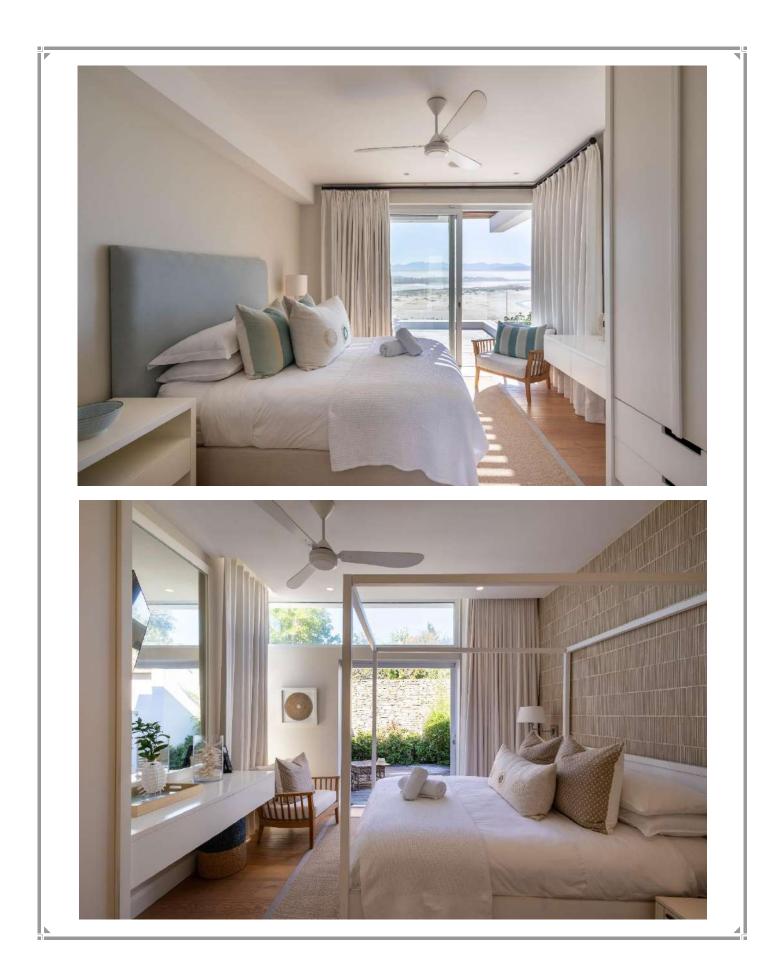

This magnificent villa is situated in the well sought after area which is referred to as "old Plett". There are magnificent views of the bay from the villa and one can walk to the centre of town or down to Lookout Beach. The entrance level invites the wonderful view in. The lounge, dining and kitchen are open plan and lead onto the outdoor patio with sitting, dining and a barbeque area. The pool deck with rim flow pool is just the perfect spot to relax. There is a bedroom on this level and there are two rooms upstairs, one of which is the expansive master bedroom with incredible views. Downstairs is the games room and another two bedrooms. This villa is luxury and location at its best. State of the art sound system and other features ensure a refined experience.