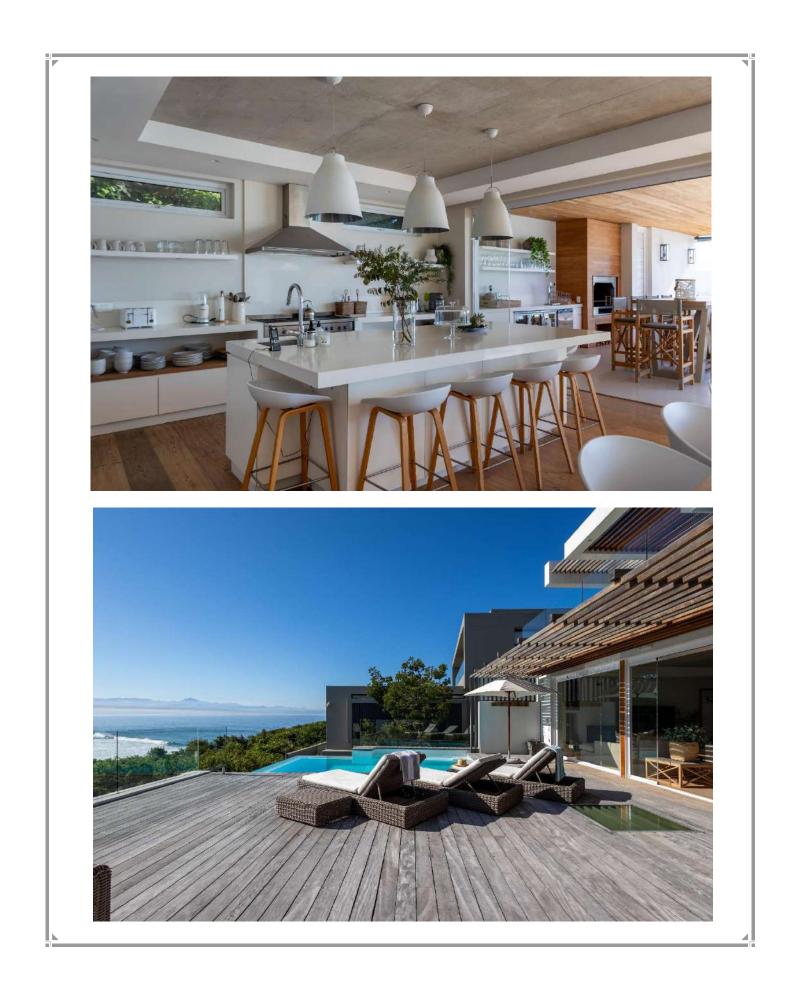

This magnificent villa is situated in the well sought after area which is referred to as "old Plett". There are magnificent views of the bay from the villa and one can walk to the centre of town or down to Lookout Beach. The entrance level invites the wonderful view in. The lounge, dining and kitchen are open plan and lead onto the outdoor patio with sitting, dining and a barbeque area. The pool deck with rim flow pool is just the perfect spot to relax. There is a bedroom on this level and there are two rooms upstairs, one of which is the expansive master bedroom with incredible views. Downstairs is the games room and another two bedrooms. This villa is luxury and location at its best. State of the art sound system and other features ensure a refined experience.