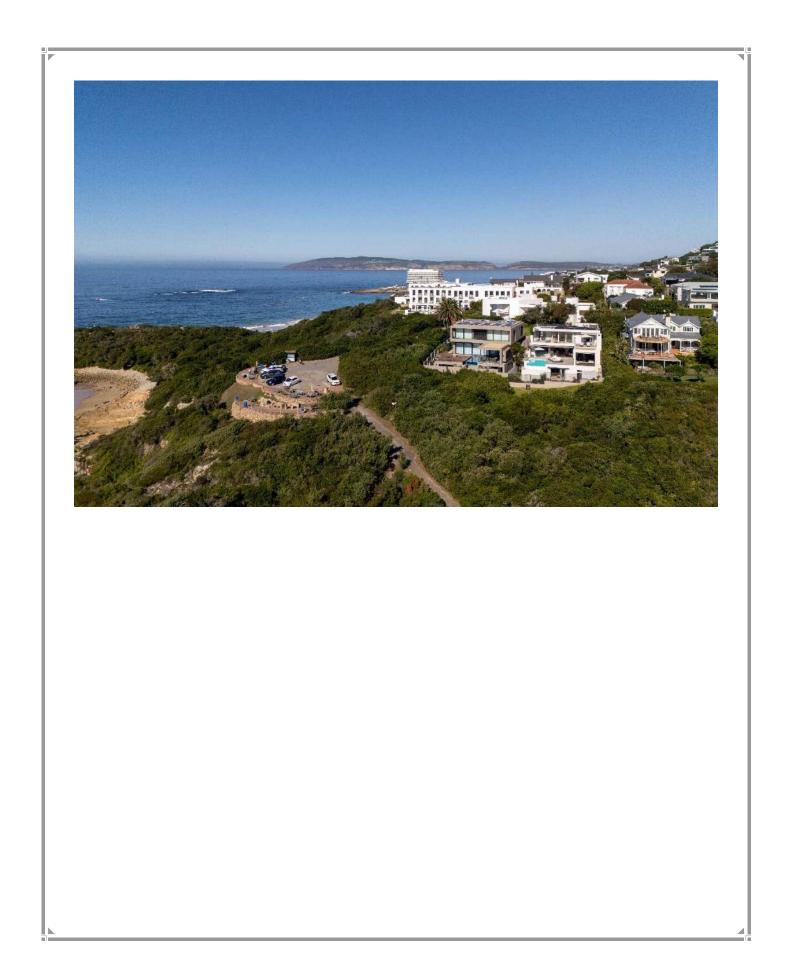

This magnificent villa is situated in the well sought after area which is referred to as "old Plett". There are magnificent views of the bay from the villa and one can walk to the centre of town or down to Lookout Beach. The entrance level invites the wonderful view in. The lounge, dining and kitchen are open plan and lead onto the outdoor patio with sitting, dining and a barbeque area. The pool deck with rim flow pool is just the perfect spot to relax. There is a bedroom on this level and there are two rooms upstairs, one of which is the expansive master bedroom with incredible views. Downstairs is the games room and another two bedrooms. This villa is luxury and location at its best. State of the art sound system and other features ensure a refined experience.