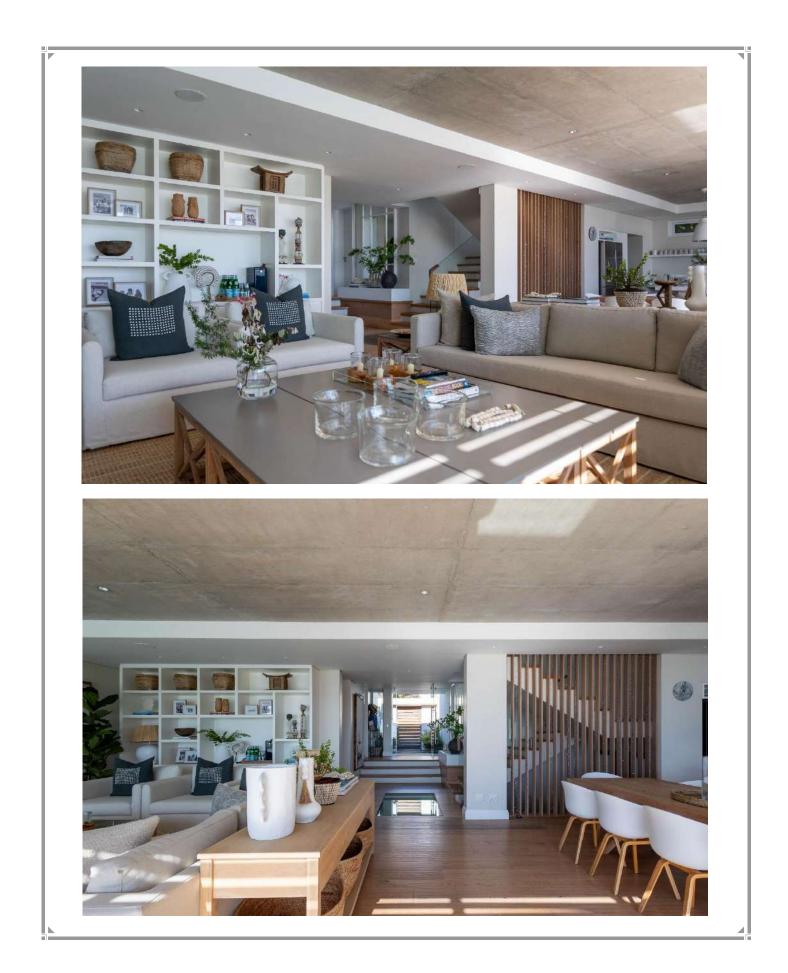

This magnificent villa is situated in the well sought after area which is referred to as "old Plett". There are magnificent views of the bay from the villa and one can walk to the centre of town or down to Lookout Beach. The entrance level invites the wonderful view in. The lounge, dining and kitchen are open plan and lead onto the outdoor patio with sitting, dining and a barbeque area. The pool deck with rim flow pool is just the perfect spot to relax. There is a bedroom on this level and there are two rooms upstairs, one of which is the expansive master bedroom with incredible views. Downstairs is the games room and another two bedrooms. This villa is luxury and location at its best. State of the art sound system and other features ensure a refined experience.