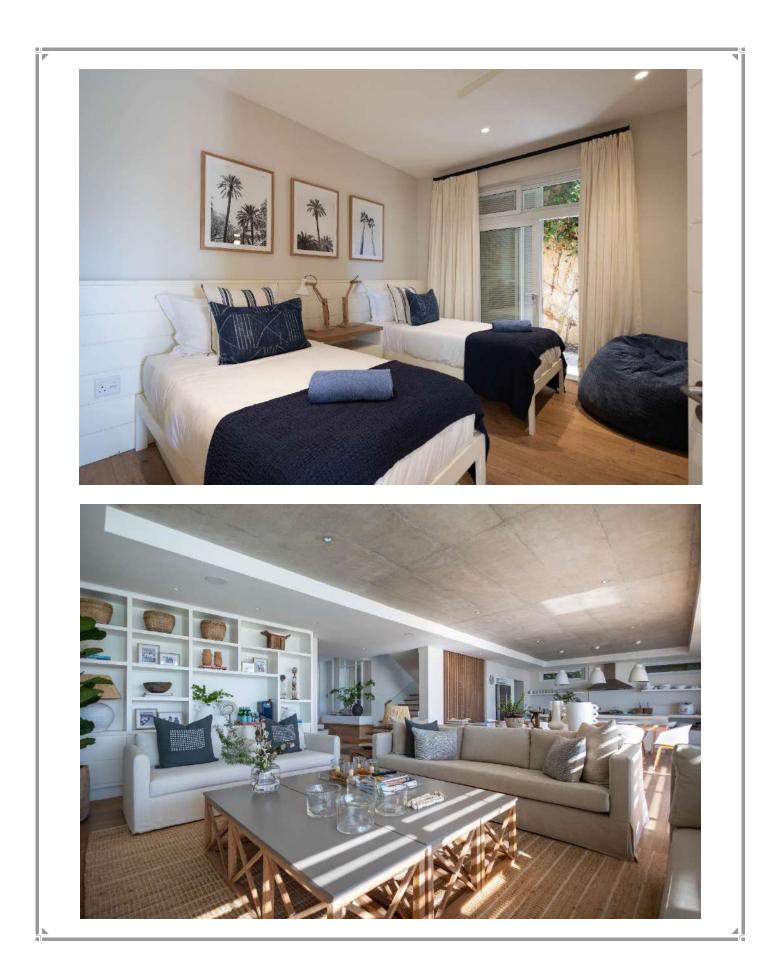

This magnificent villa is situated in the well sought after area which is referred to as "old Plett". There are magnificent views of the bay from the villa and one can walk to the centre of town or down to Lookout Beach. The entrance level invites the wonderful view in. The lounge, dining and kitchen are open plan and lead onto the outdoor patio with sitting, dining and a barbeque area. The pool deck with rim flow pool is just the perfect spot to relax. There is a bedroom on this level and there are two rooms upstairs, one of which is the expansive master bedroom with incredible views. Downstairs is the games room and another two bedrooms. This villa is luxury and location at its best. State of the art sound system and other features ensure a refined experience.