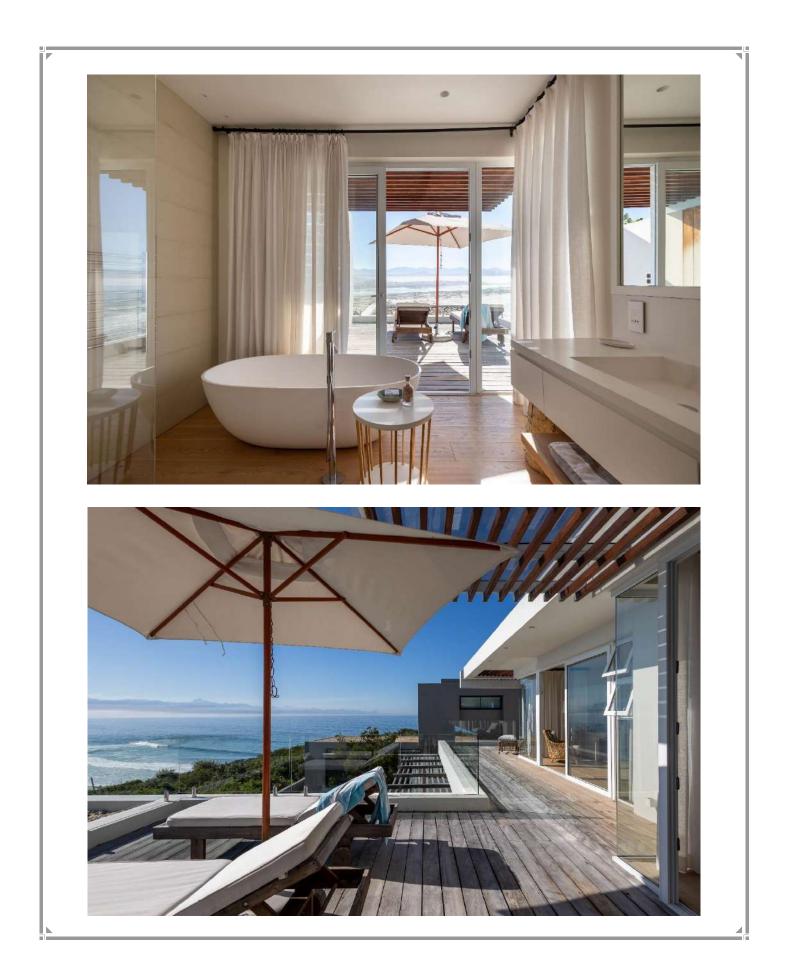

This magnificent villa is situated in the well sought after area which is referred to as "old Plett". There are magnificent views of the bay from the villa and one can walk to the centre of town or down to Lookout Beach. The entrance level invites the wonderful view in. The lounge, dining and kitchen are open plan and lead onto the outdoor patio with sitting, dining and a barbeque area. The pool deck with rim flow pool is just the perfect spot to relax. There is a bedroom on this level and there are two rooms upstairs, one of which is the expansive master bedroom with incredible views. Downstairs is the games room and another two bedrooms. This villa is luxury and location at its best. State of the art sound system and other features ensure a refined experience.