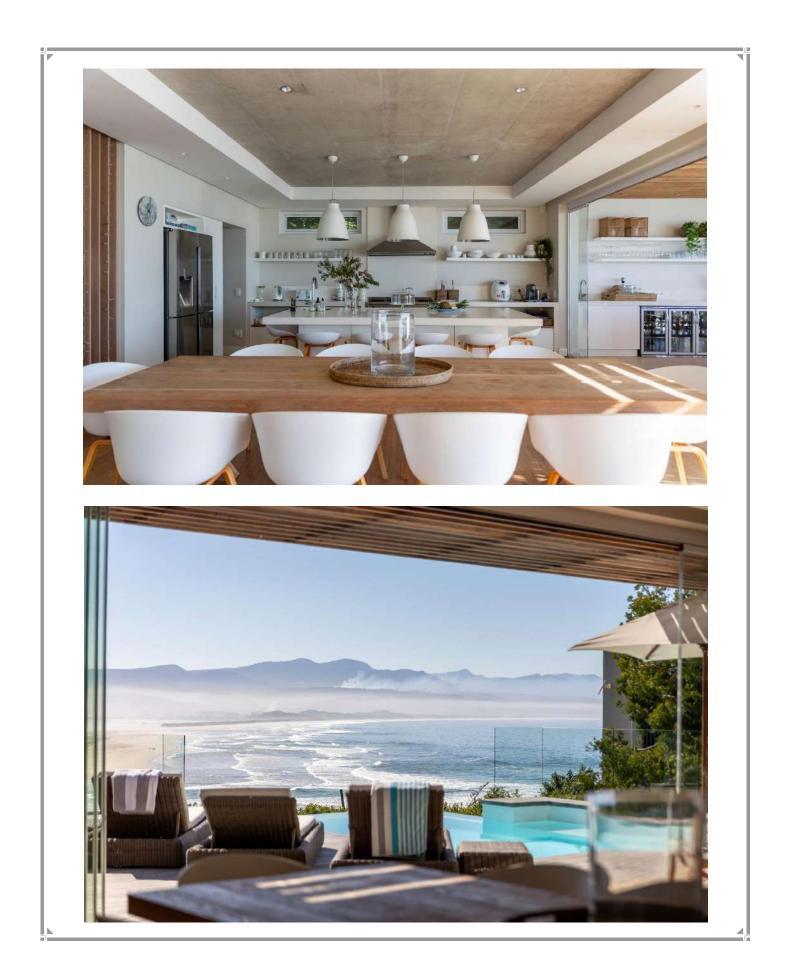

This magnificent villa is situated in the well sought after area which is referred to as "old Plett". There are magnificent views of the bay from the villa and one can walk to the centre of town or down to Lookout Beach. The entrance level invites the wonderful view in. The lounge, dining and kitchen are open plan and lead onto the outdoor patio with sitting, dining and a barbeque area. The pool deck with rim flow pool is just the perfect spot to relax. There is a bedroom on this level and there are two rooms upstairs, one of which is the expansive master bedroom with incredible views. Downstairs is the games room and another two bedrooms. This villa is luxury and location at its best. State of the art sound system and other features ensure a refined experience.