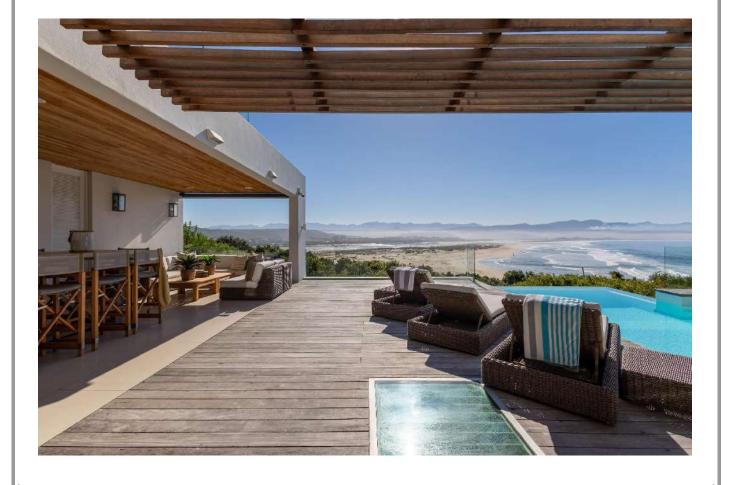

This magnificent villa is situated in the well sought after area which is referred to as "old Plett". There are magnificent views of the bay from the villa and one can walk to the centre of town or down to Lookout Beach. The entrance level invites the wonderful view in. The lounge, dining and kitchen are open plan and lead onto the outdoor patio with sitting, dining and a barbeque area. The pool deck with rim flow pool is just the perfect spot to relax. There is a bedroom on this level and there are two rooms upstairs, one of which is the expansive master bedroom with incredible views. Downstairs is the games room and another two bedrooms. This villa is luxury and location at its best. State of the art sound system and other features ensure a refined experience.