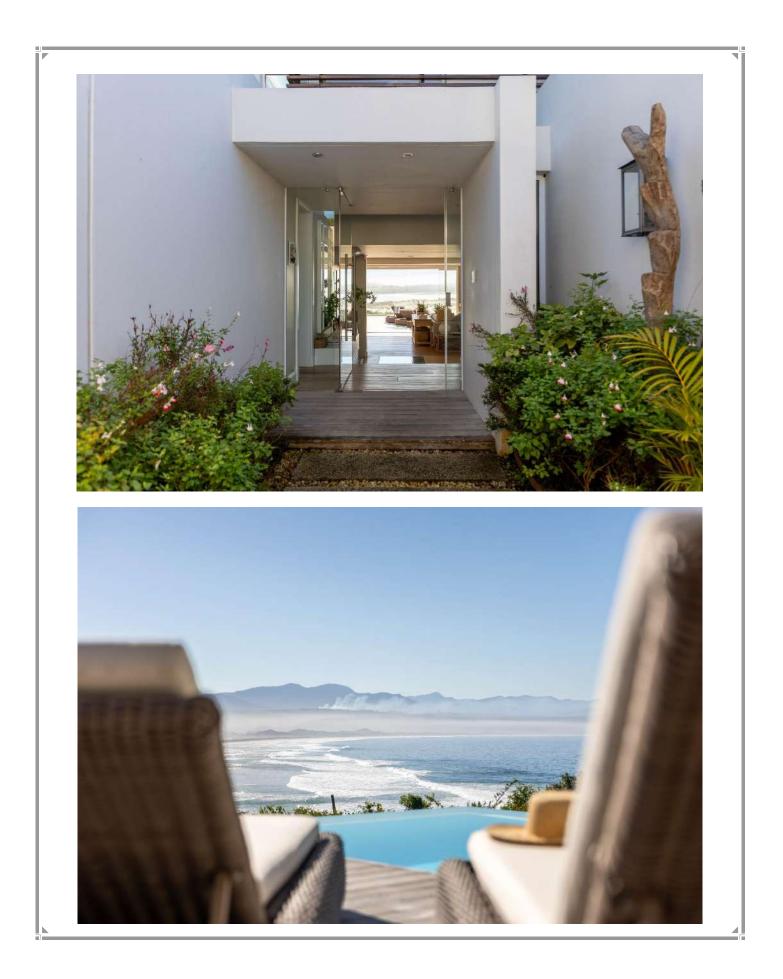

This magnificent villa is situated in the well sought after area which is referred to as "old Plett". There are magnificent views of the bay from the villa and one can walk to the centre of town or down to Lookout Beach. The entrance level invites the wonderful view in. The lounge, dining and kitchen are open plan and lead onto the outdoor patio with sitting, dining and a barbeque area. The pool deck with rim flow pool is just the perfect spot to relax. There is a bedroom on this level and there are two rooms upstairs, one of which is the expansive master bedroom with incredible views. Downstairs is the games room and another two bedrooms. This villa is luxury and location at its best. State of the art sound system and other features ensure a refined experience.