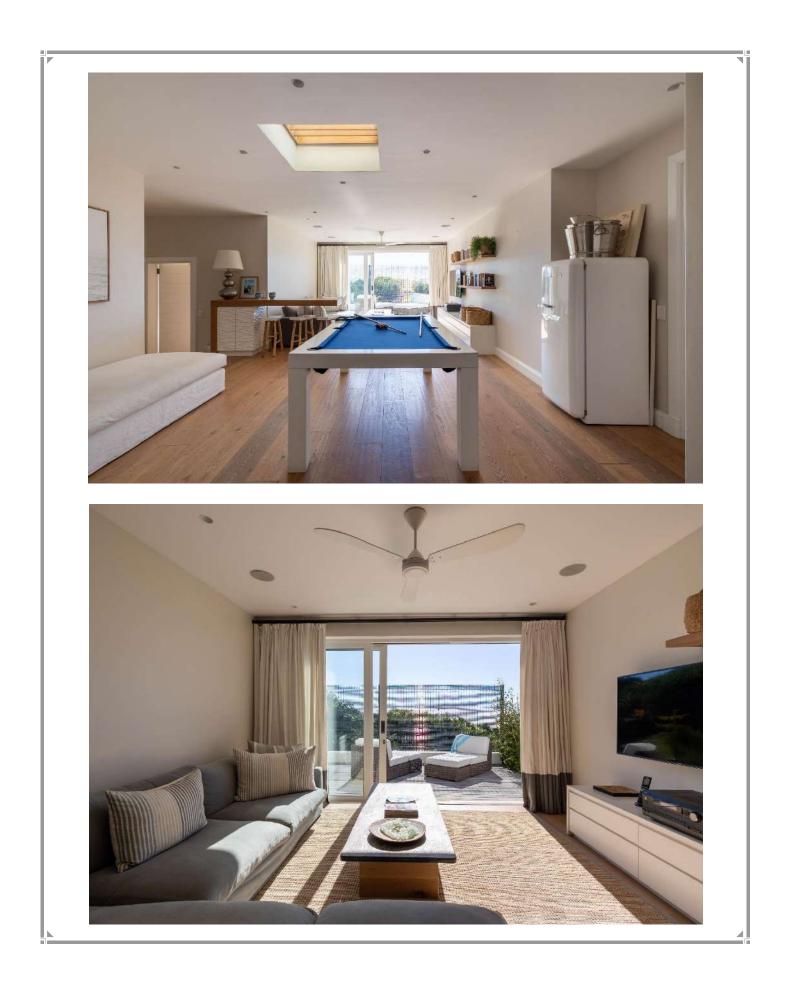

This magnificent villa is situated in the well sought after area which is referred to as "old Plett". There are magnificent views of the bay from the villa and one can walk to the centre of town or down to Lookout Beach. The entrance level invites the wonderful view in. The lounge, dining and kitchen are open plan and lead onto the outdoor patio with sitting, dining and a barbeque area. The pool deck with rim flow pool is just the perfect spot to relax. There is a bedroom on this level and there are two rooms upstairs, one of which is the expansive master bedroom with incredible views. Downstairs is the games room and another two bedrooms. This villa is luxury and location at its best. State of the art sound system and other features ensure a refined experience.