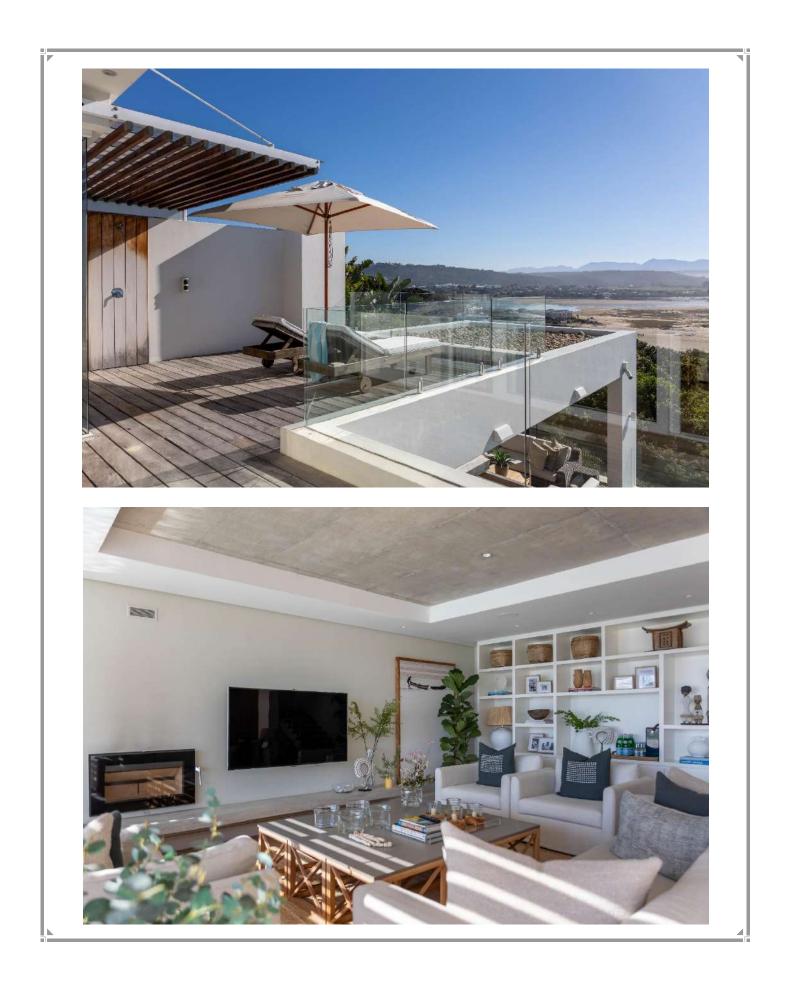

This magnificent villa is situated in the well sought after area which is referred to as "old Plett". There are magnificent views of the bay from the villa and one can walk to the centre of town or down to Lookout Beach. The entrance level invites the wonderful view in. The lounge, dining and kitchen are open plan and lead onto the outdoor patio with sitting, dining and a barbeque area. The pool deck with rim flow pool is just the perfect spot to relax. There is a bedroom on this level and there are two rooms upstairs, one of which is the expansive master bedroom with incredible views. Downstairs is the games room and another two bedrooms. This villa is luxury and location at its best. State of the art sound system and other features ensure a refined experience.