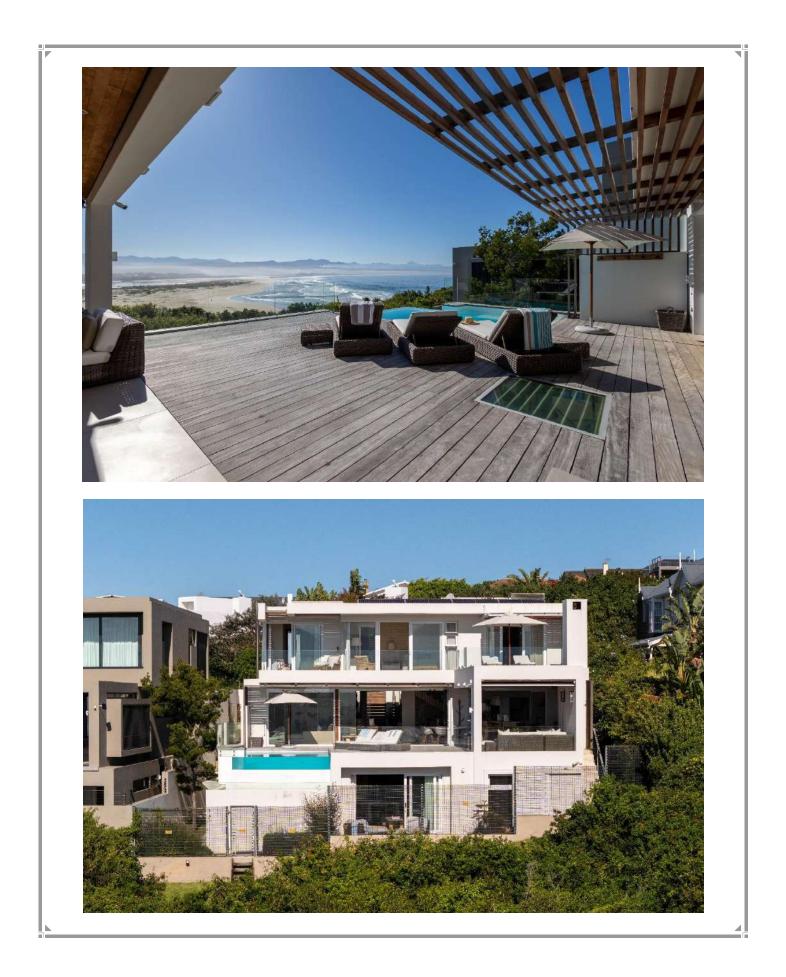

This magnificent villa is situated in the well sought after area which is referred to as "old Plett". There are magnificent views of the bay from the villa and one can walk to the centre of town or down to Lookout Beach. The entrance level invites the wonderful view in. The lounge, dining and kitchen are open plan and lead onto the outdoor patio with sitting, dining and a barbeque area. The pool deck with rim flow pool is just the perfect spot to relax. There is a bedroom on this level and there are two rooms upstairs, one of which is the expansive master bedroom with incredible views. Downstairs is the games room and another two bedrooms. This villa is luxury and location at its best. State of the art sound system and other features ensure a refined experience.