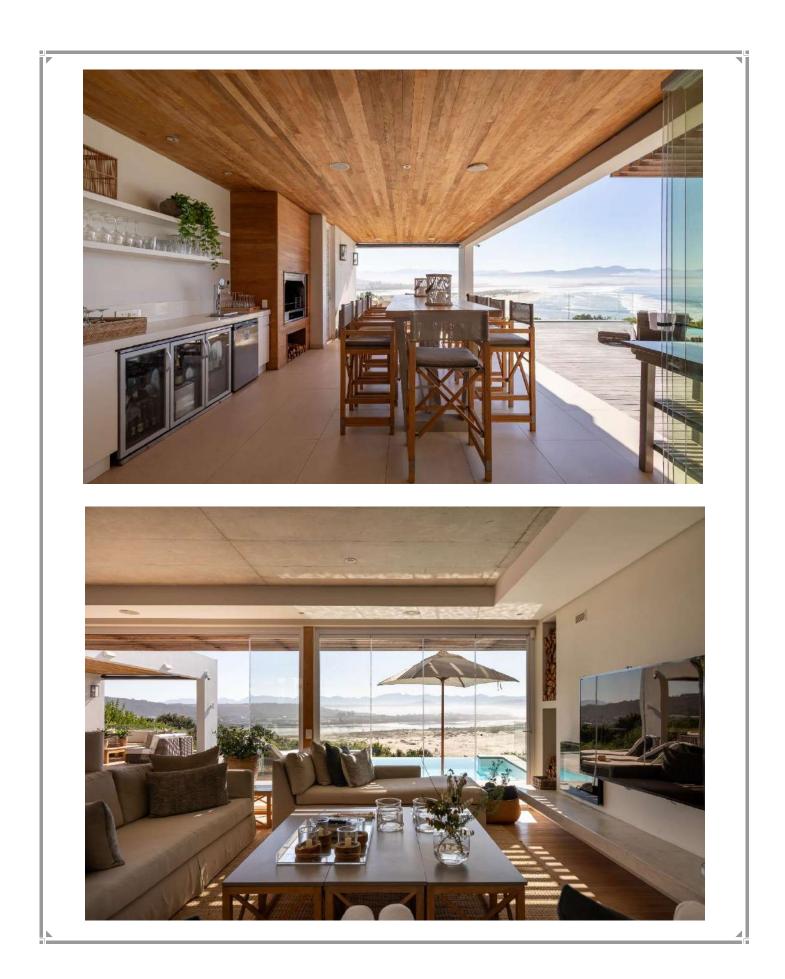

This magnificent villa is situated in the well sought after area which is referred to as "old Plett". There are magnificent views of the bay from the villa and one can walk to the centre of town or down to Lookout Beach. The entrance level invites the wonderful view in. The lounge, dining and kitchen are open plan and lead onto the outdoor patio with sitting, dining and a barbeque area. The pool deck with rim flow pool is just the perfect spot to relax. There is a bedroom on this level and there are two rooms upstairs, one of which is the expansive master bedroom with incredible views. Downstairs is the games room and another two bedrooms. This villa is luxury and location at its best. State of the art sound system and other features ensure a refined experience.