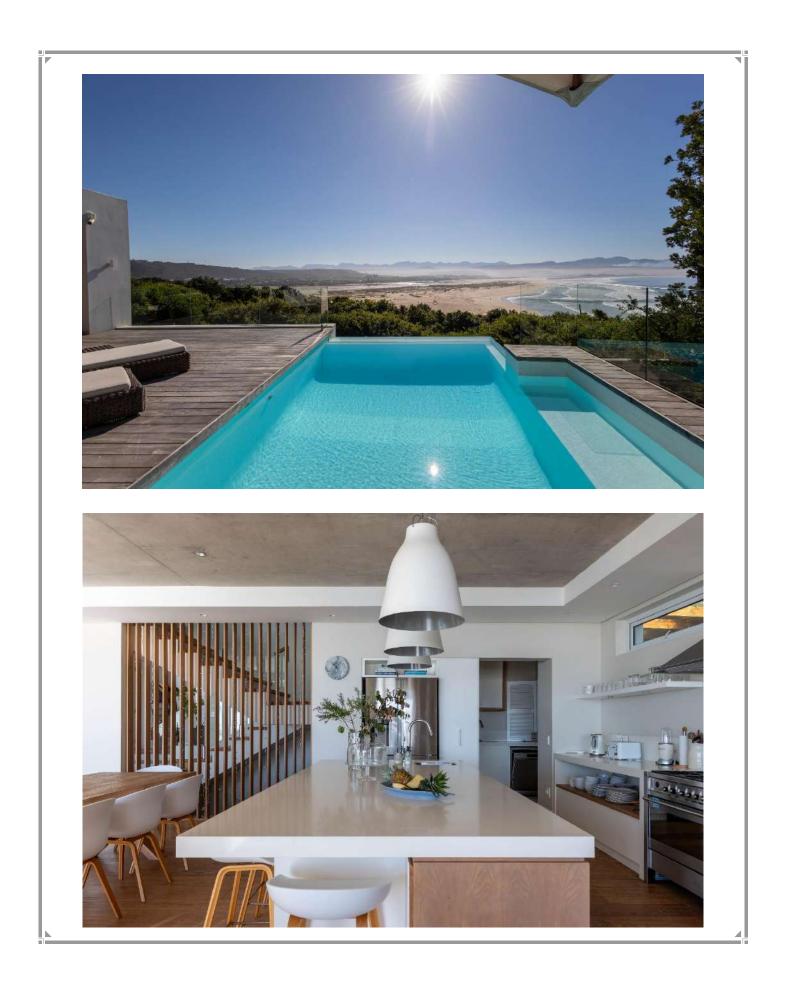

This magnificent villa is situated in the well sought after area which is referred to as "old Plett". There are magnificent views of the bay from the villa and one can walk to the centre of town or down to Lookout Beach. The entrance level invites the wonderful view in. The lounge, dining and kitchen are open plan and lead onto the outdoor patio with sitting, dining and a barbeque area. The pool deck with rim flow pool is just the perfect spot to relax. There is a bedroom on this level and there are two rooms upstairs, one of which is the expansive master bedroom with incredible views. Downstairs is the games room and another two bedrooms. This villa is luxury and location at its best. State of the art sound system and other features ensure a refined experience.