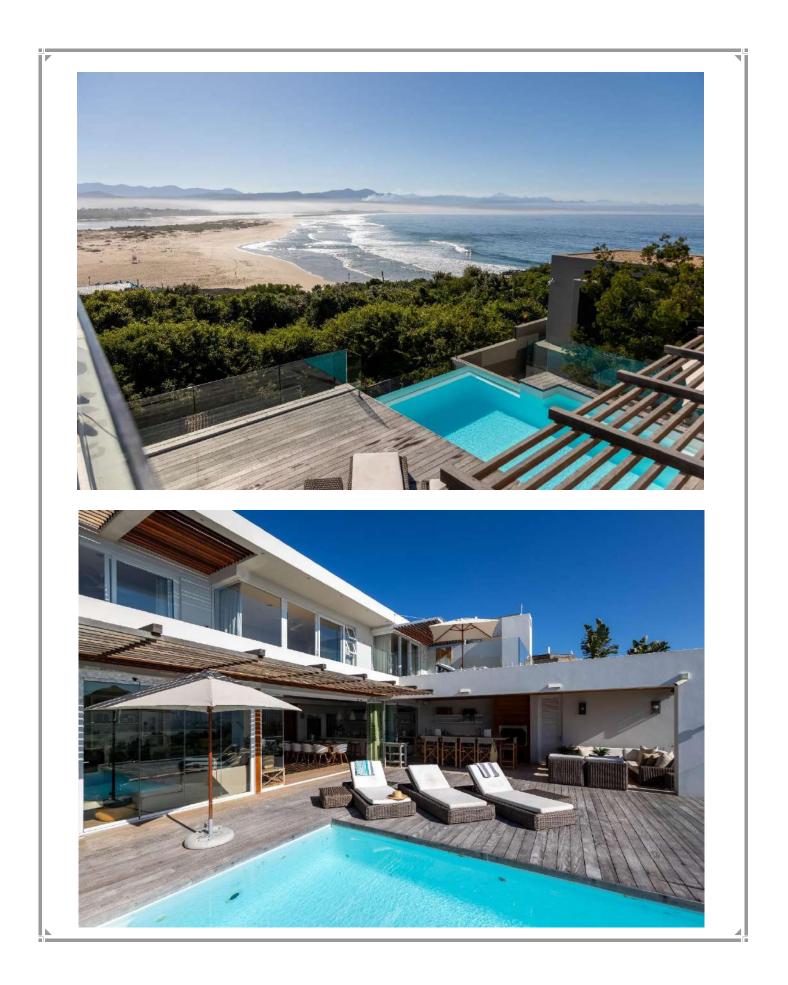

This magnificent villa is situated in the well sought after area which is referred to as "old Plett". There are magnificent views of the bay from the villa and one can walk to the centre of town or down to Lookout Beach. The entrance level invites the wonderful view in. The lounge, dining and kitchen are open plan and lead onto the outdoor patio with sitting, dining and a barbeque area. The pool deck with rim flow pool is just the perfect spot to relax. There is a bedroom on this level and there are two rooms upstairs, one of which is the expansive master bedroom with incredible views. Downstairs is the games room and another two bedrooms. This villa is luxury and location at its best. State of the art sound system and other features ensure a refined experience.