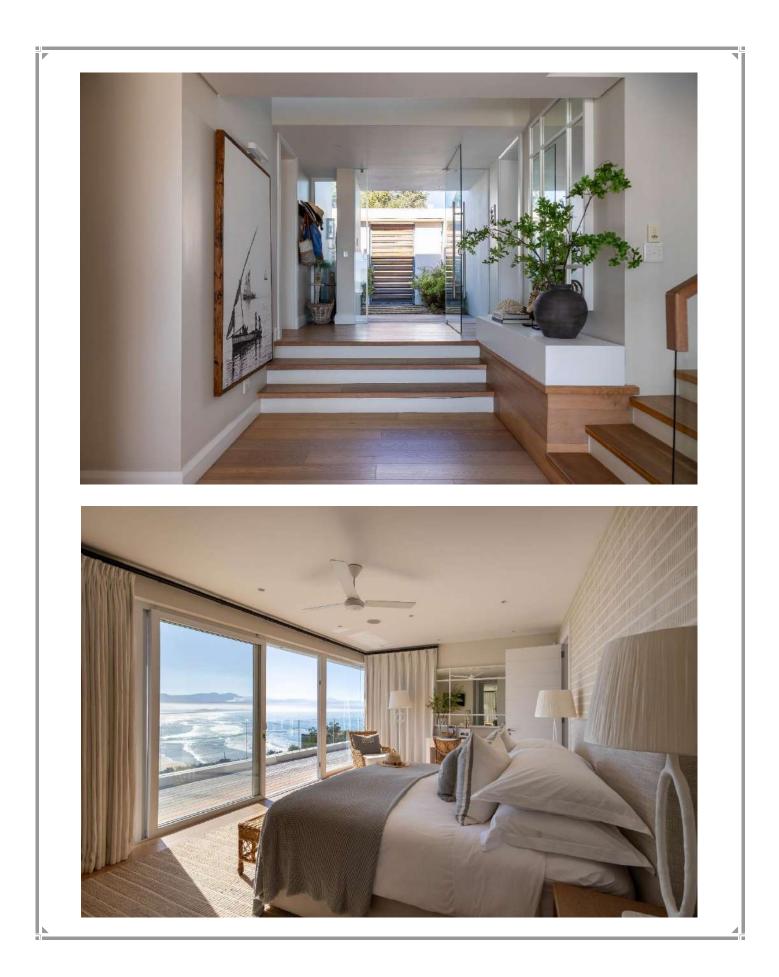

This magnificent villa is situated in the well sought after area which is referred to as "old Plett". There are magnificent views of the bay from the villa and one can walk to the centre of town or down to Lookout Beach. The entrance level invites the wonderful view in. The lounge, dining and kitchen are open plan and lead onto the outdoor patio with sitting, dining and a barbeque area. The pool deck with rim flow pool is just the perfect spot to relax. There is a bedroom on this level and there are two rooms upstairs, one of which is the expansive master bedroom with incredible views. Downstairs is the games room and another two bedrooms. This villa is luxury and location at its best. State of the art sound system and other features ensure a refined experience.