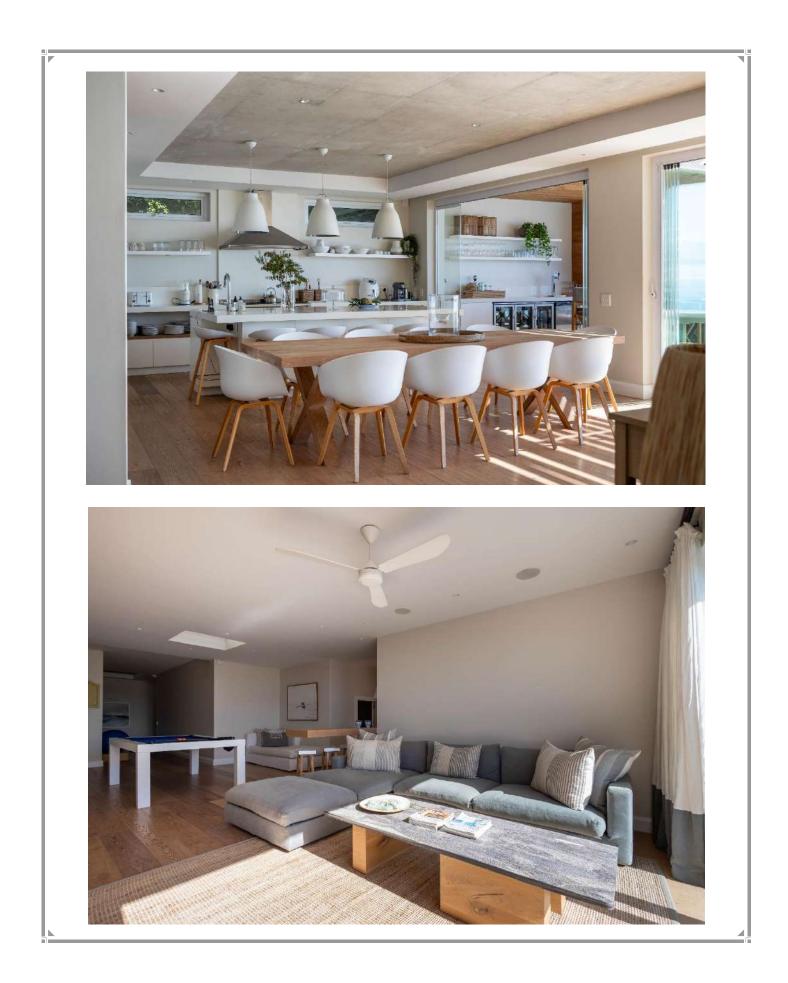

This magnificent villa is situated in the well sought after area which is referred to as "old Plett". There are magnificent views of the bay from the villa and one can walk to the centre of town or down to Lookout Beach. The entrance level invites the wonderful view in. The lounge, dining and kitchen are open plan and lead onto the outdoor patio with sitting, dining and a barbeque area. The pool deck with rim flow pool is just the perfect spot to relax. There is a bedroom on this level and there are two rooms upstairs, one of which is the expansive master bedroom with incredible views. Downstairs is the games room and another two bedrooms. This villa is luxury and location at its best. State of the art sound system and other features ensure a refined experience.