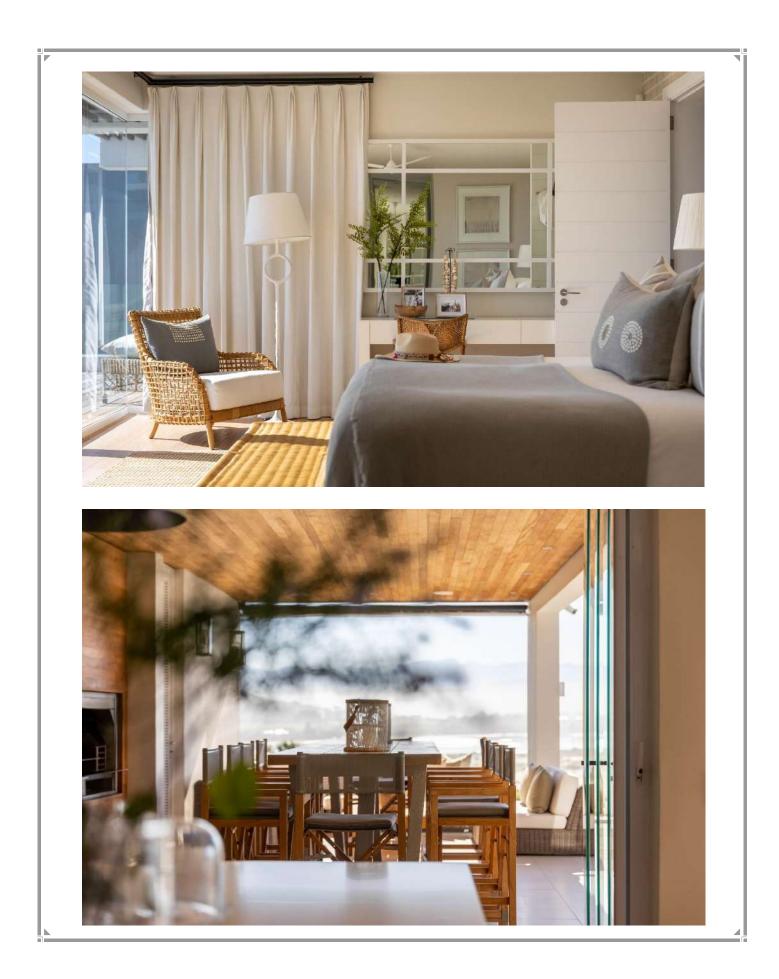

This magnificent villa is situated in the well sought after area which is referred to as "old Plett". There are magnificent views of the bay from the villa and one can walk to the centre of town or down to Lookout Beach. The entrance level invites the wonderful view in. The lounge, dining and kitchen are open plan and lead onto the outdoor patio with sitting, dining and a barbeque area. The pool deck with rim flow pool is just the perfect spot to relax. There is a bedroom on this level and there are two rooms upstairs, one of which is the expansive master bedroom with incredible views. Downstairs is the games room and another two bedrooms. This villa is luxury and location at its best. State of the art sound system and other features ensure a refined experience.