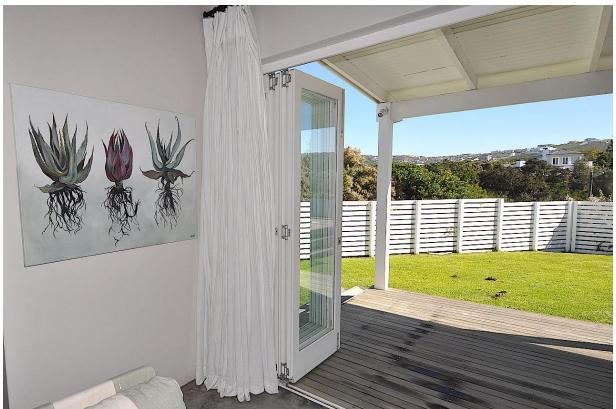

## Sea Grass

Stylishly simple and within easy walking distance to Solar Beach, this house is the perfect beach house. Solar Beach is part of Robberg Beach, which stretches from Robberg Nature Reserve to Beacon Isle. Seagrass is just a 100m walk from the beach. Centred around the pool deck, the design creates an easy living atmosphere. The pool deck has a pool, sunken lounge (ideal for long lazy days and evenings with perfect sunset views.) An outdoor dining table and a barbeque sets the scene for alfresco lunches and dinners. The lounge and dining room also open up onto the deck ensuring one large area in good weather. The lounge has a lovely fireplace which creates a warm cosy atmosphere for those cool evenings. The main bedroom faces the garden with a full en-suite bathroom with an outdoor shower and French doors leading onto a small garden. The second and third bedrooms have twin beds (2 x 3/4 beds in one of them) that share an inter-leading bathroom. Both have French doors opening onto the pool deck. The fourth double bedroom en-suite is accessed from the pool deck, with double French doors leading onto the pool. The deck has daybeds and comfortable furniture. Great for families and groups of friends alike. An extremely popular beach house.