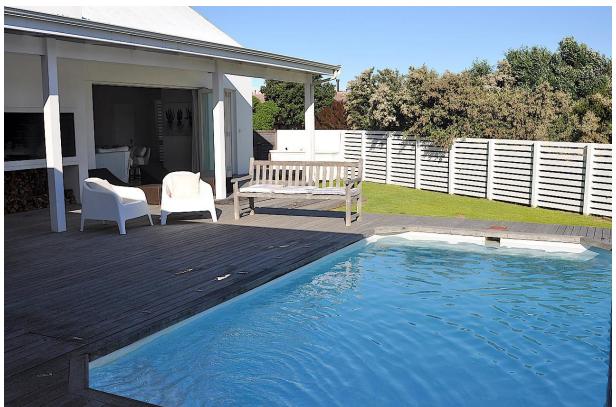

## Sea Grass

Stylishly simple and within easy walking distance to Solar Beach, this house is the perfect beach house. Solar Beach is part of Robberg Beach, which stretches from Robberg Nature Reserve to Beacon Isle. Seagrass is just a 100m walk from the beach. Centred around the pool deck, the design creates an easy living atmosphere. The pool deck has a pool, sunken lounge (ideal for long lazy days and evenings with perfect sunset views.) An outdoor dining table and a barbeque sets the scene for alfresco lunches and dinners. The lounge and dining room also open up onto the deck ensuring one large area in good weather. The lounge has a lovely fireplace which creates a warm cosy atmosphere for those cool evenings. The main bedroom faces the garden with a full en-suite bathroom with an outdoor shower and French doors leading onto a small garden. The second and third bedrooms have twin beds (2 x 3/4 beds in one of them) that share an inter-leading bathroom. Both have French doors opening onto the pool deck. The fourth double bedroom en-suite is accessed from the pool deck, with double French doors leading onto the pool. The deck has daybeds and comfortable furniture. Great for families and groups of friends alike. An extremely popular beach house.