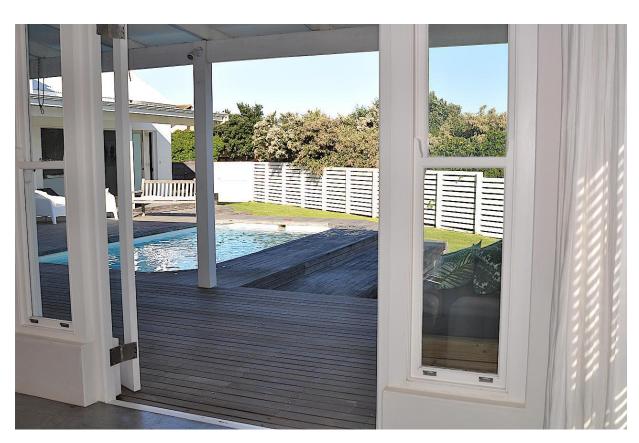

## Sea Grass

Stylishly simple and within easy walking distance to Solar Beach, this house is the perfect beach house. Solar Beach is part of Robberg Beach, which stretches from Robberg Nature Reserve to Beacon Isle. Seagrass is just a 100m walk from the beach. Centred around the pool deck, the design creates an easy living atmosphere. The pool deck has a pool, sunken lounge (ideal for long lazy days and evenings with perfect sunset views.) An outdoor dining table and a barbeque sets the scene for alfresco lunches and dinners. The lounge and dining room also open up onto the deck ensuring one large area in good weather. The lounge has a lovely fireplace which creates a warm cosy atmosphere for those cool evenings. The main bedroom faces the garden with a full en-suite bathroom with an outdoor shower and French doors leading onto a small garden. The second and third bedrooms have twin beds (2 x 3/4 beds in one of them) that share an inter-leading bathroom. Both have French doors opening onto the pool deck. The fourth double bedroom en-suite is accessed from the pool deck, with double French doors leading onto the pool. The deck has daybeds and comfortable furniture. Great for families and groups of friends alike. An extremely popular beach house.