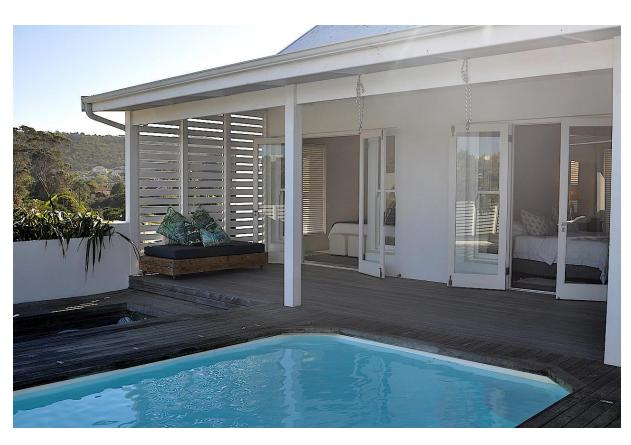

## Sea Grass

Stylishly simple and within easy walking distance to Solar Beach, this house is the perfect beach house. Solar Beach is part of Robberg Beach, which stretches from Robberg Nature Reserve to Beacon Isle. Seagrass is just a 100m walk from the beach. Centred around the pool deck, the design creates an easy living atmosphere. The pool deck has a pool, sunken lounge (ideal for long lazy days and evenings with perfect sunset views.) An outdoor dining table and a barbeque sets the scene for alfresco lunches and dinners. The lounge and dining room also open up onto the deck ensuring one large area in good weather. The lounge has a lovely fireplace which creates a warm cosy atmosphere for those cool evenings. The main bedroom faces the garden with a full en-suite bathroom with an outdoor shower and French doors leading onto a small garden. The second and third bedrooms have twin beds (2 x 3/4 beds in one of them) that share an inter-leading bathroom. Both have French doors opening onto the pool deck. The fourth double bedroom en-suite is accessed from the pool deck, with double French doors leading onto the pool. The deck has daybeds and comfortable furniture. Great for families and groups of friends alike. An extremely popular beach house.