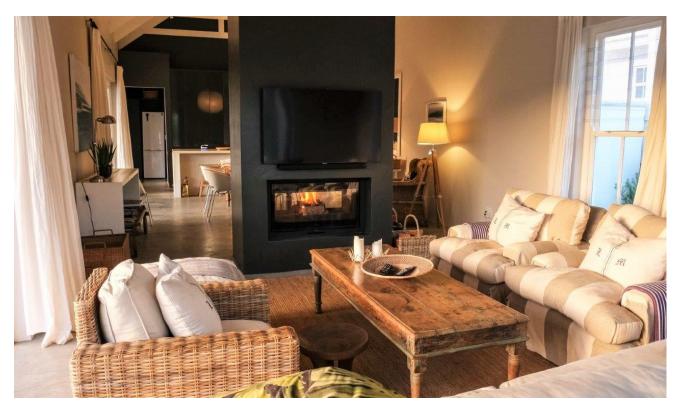

## Sea Grass

Stylishly simple and within easy walking distance to Solar Beach, this house is the perfect beach house. Solar Beach is part of Robberg Beach, which stretches from Robberg Nature Reserve to Beacon Isle. Seagrass is just a 100m walk from the beach. Centred around the pool deck, the design creates an easy living atmosphere. The pool deck has a pool, sunken lounge (ideal for long lazy days and evenings with perfect sunset views.) An outdoor dining table and a barbeque sets the scene for alfresco lunches and dinners. The lounge and dining room also open up onto the deck ensuring one large area in good weather. The lounge has a lovely fireplace which creates a warm cosy atmosphere for those cool evenings. The main bedroom faces the garden with a full en-suite bathroom with an outdoor shower and French doors leading onto a small garden. The second and third bedrooms have twin beds (2 x 3/4 beds in one of them) that share an inter-leading bathroom. Both have French doors opening onto the pool deck. The fourth double bedroom en-suite is accessed from the pool deck, with double French doors leading onto the pool. The deck has daybeds and comfortable furniture. Great for families and groups of friends alike. An extremely popular beach house.