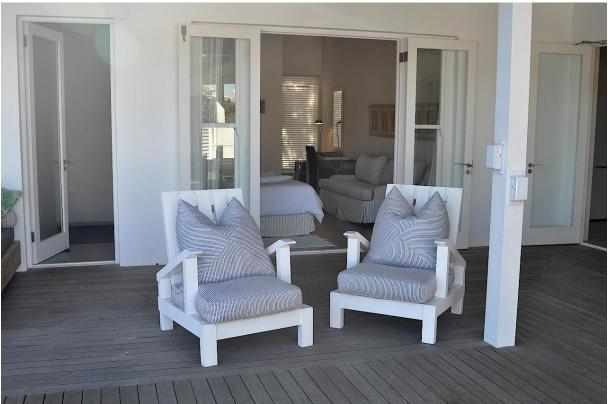

## Sea Grass

Stylishly simple and within easy walking distance to Solar Beach, this house is the perfect beach house. Solar Beach is part of Robberg Beach, which stretches from Robberg Nature Reserve to Beacon Isle. Seagrass is just a 100m walk from the beach. Centred around the pool deck, the design creates an easy living atmosphere. The pool deck has a pool, sunken lounge (ideal for long lazy days and evenings with perfect sunset views.) An outdoor dining table and a barbeque sets the scene for alfresco lunches and dinners. The lounge and dining room also open up onto the deck ensuring one large area in good weather. The lounge has a lovely fireplace which creates a warm cosy atmosphere for those cool evenings. The main bedroom faces the garden with a full en-suite bathroom with an outdoor shower and French doors leading onto a small garden. The second and third bedrooms have twin beds (2 x 3/4 beds in one of them) that share an inter-leading bathroom. Both have French doors opening onto the pool deck. The fourth double bedroom en-suite is accessed from the pool deck, with double French doors leading onto the pool. The deck has daybeds and comfortable furniture. Great for families and groups of friends alike. An extremely popular beach house.