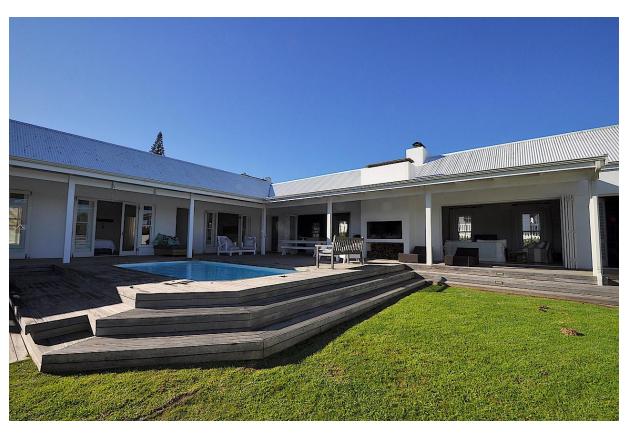

## Sea Grass

Stylishly simple and within easy walking distance to Solar Beach, this house is the perfect beach house. Solar Beach is part of Robberg Beach, which stretches from Robberg Nature Reserve to Beacon Isle. Seagrass is just a 100m walk from the beach. Centred around the pool deck, the design creates an easy living atmosphere. The pool deck has a pool, sunken lounge (ideal for long lazy days and evenings with perfect sunset views.) An outdoor dining table and a barbeque sets the scene for alfresco lunches and dinners. The lounge and dining room also open up onto the deck ensuring one large area in good weather. The lounge has a lovely fireplace which creates a warm cosy atmosphere for those cool evenings. The main bedroom faces the garden with a full en-suite bathroom with an outdoor shower and French doors leading onto a small garden. The second and third bedrooms have twin beds (2 x 3/4 beds in one of them) that share an inter-leading bathroom. Both have French doors opening onto the pool deck. The fourth double bedroom en-suite is accessed from the pool deck, with double French doors leading onto the pool. The deck has daybeds and comfortable furniture. Great for families and groups of friends alike. An extremely popular beach house.