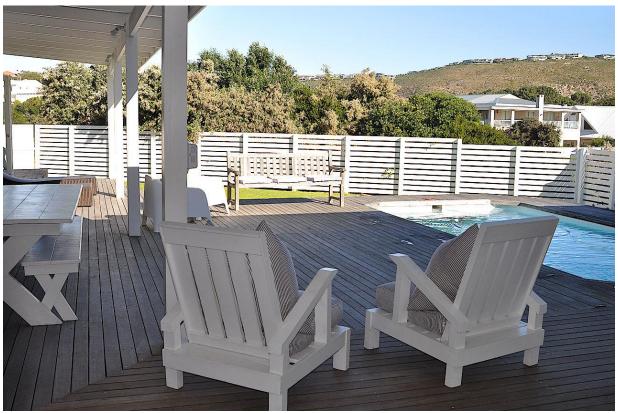

## Sea Grass

Stylishly simple and within easy walking distance to Solar Beach, this house is the perfect beach house. Solar Beach is part of Robberg Beach, which stretches from Robberg Nature Reserve to Beacon Isle. Seagrass is just a 100m walk from the beach. Centred around the pool deck, the design creates an easy living atmosphere. The pool deck has a pool, sunken lounge (ideal for long lazy days and evenings with perfect sunset views.) An outdoor dining table and a barbeque sets the scene for alfresco lunches and dinners. The lounge and dining room also open up onto the deck ensuring one large area in good weather. The lounge has a lovely fireplace which creates a warm cosy atmosphere for those cool evenings. The main bedroom faces the garden with a full en-suite bathroom with an outdoor shower and French doors leading onto a small garden. The second and third bedrooms have twin beds (2 x 3/4 beds in one of them) that share an inter-leading bathroom. Both have French doors opening onto the pool deck. The fourth double bedroom en-suite is accessed from the pool deck, with double French doors leading onto the pool. The deck has daybeds and comfortable furniture. Great for families and groups of friends alike. An extremely popular beach house.