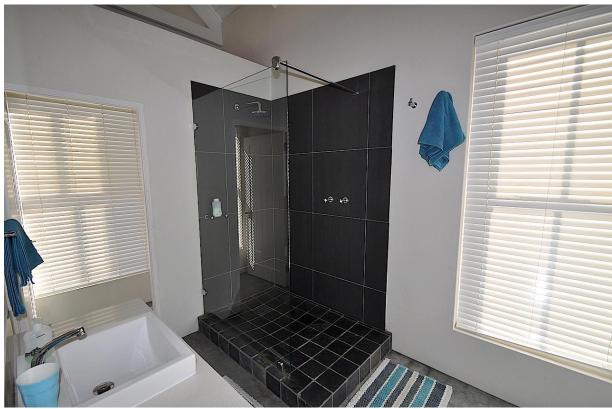

## Sea Grass

Stylishly simple and within easy walking distance to Solar Beach, this house is the perfect beach house. Solar Beach is part of Robberg Beach, which stretches from Robberg Nature Reserve to Beacon Isle. Seagrass is just a 100m walk from the beach. Centred around the pool deck, the design creates an easy living atmosphere. The pool deck has a pool, sunken lounge (ideal for long lazy days and evenings with perfect sunset views.) An outdoor dining table and a barbeque sets the scene for alfresco lunches and dinners. The lounge and dining room also open up onto the deck ensuring one large area in good weather. The lounge has a lovely fireplace which creates a warm cosy atmosphere for those cool evenings. The main bedroom faces the garden with a full en-suite bathroom with an outdoor shower and French doors leading onto a small garden. The second and third bedrooms have twin beds (2 x 3/4 beds in one of them) that share an inter-leading bathroom. Both have French doors opening onto the pool deck. The fourth double bedroom en-suite is accessed from the pool deck, with double French doors leading onto the pool. The deck has daybeds and comfortable furniture. Great for families and groups of friends alike. An extremely popular beach house.