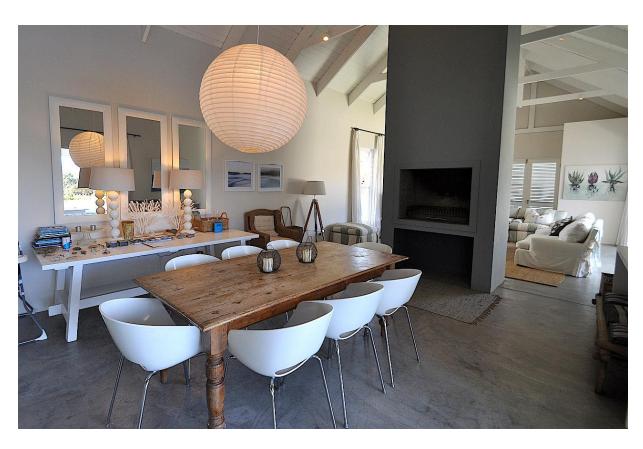

## Sea Grass

Stylishly simple and within easy walking distance to Solar Beach, this house is the perfect beach house. Solar Beach is part of Robberg Beach, which stretches from Robberg Nature Reserve to Beacon Isle. Seagrass is just a 100m walk from the beach. Centred around the pool deck, the design creates an easy living atmosphere. The pool deck has a pool, sunken lounge (ideal for long lazy days and evenings with perfect sunset views.) An outdoor dining table and a barbeque sets the scene for alfresco lunches and dinners. The lounge and dining room also open up onto the deck ensuring one large area in good weather. The lounge has a lovely fireplace which creates a warm cosy atmosphere for those cool evenings. The main bedroom faces the garden with a full en-suite bathroom with an outdoor shower and French doors leading onto a small garden. The second and third bedrooms have twin beds (2 x 3/4 beds in one of them) that share an inter-leading bathroom. Both have French doors opening onto the pool deck. The fourth double bedroom en-suite is accessed from the pool deck, with double French doors leading onto the pool. The deck has daybeds and comfortable furniture. Great for families and groups of friends alike. An extremely popular beach house.