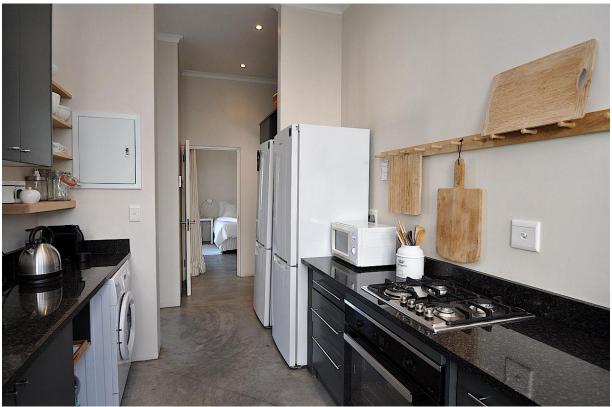

## Sea Grass

Stylishly simple and within easy walking distance to Solar Beach, this house is the perfect beach house. Solar Beach is part of Robberg Beach, which stretches from Robberg Nature Reserve to Beacon Isle. Seagrass is just a 100m walk from the beach. Centred around the pool deck, the design creates an easy living atmosphere. The pool deck has a pool, sunken lounge (ideal for long lazy days and evenings with perfect sunset views.) An outdoor dining table and a barbeque sets the scene for alfresco lunches and dinners. The lounge and dining room also open up onto the deck ensuring one large area in good weather. The lounge has a lovely fireplace which creates a warm cosy atmosphere for those cool evenings. The main bedroom faces the garden with a full en-suite bathroom with an outdoor shower and French doors leading onto a small garden. The second and third bedrooms have twin beds (2 x 3/4 beds in one of them) that share an inter-leading bathroom. Both have French doors opening onto the pool deck. The fourth double bedroom en-suite is accessed from the pool deck, with double French doors leading onto the pool. The deck has daybeds and comfortable furniture. Great for families and groups of friends alike. An extremely popular beach house.