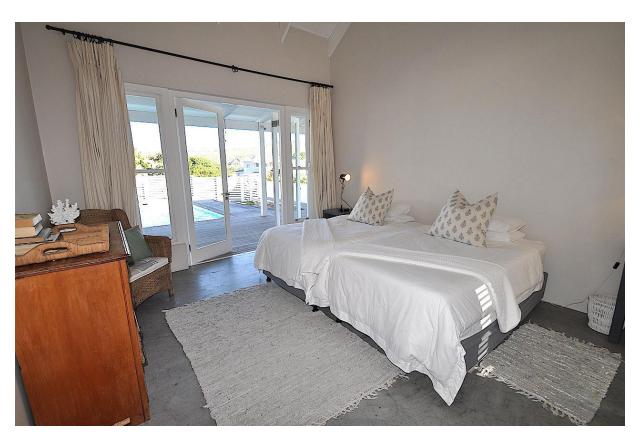

## Sea Grass

Stylishly simple and within easy walking distance to Solar Beach, this house is the perfect beach house. Solar Beach is part of Robberg Beach, which stretches from Robberg Nature Reserve to Beacon Isle. Seagrass is just a 100m walk from the beach. Centred around the pool deck, the design creates an easy living atmosphere. The pool deck has a pool, sunken lounge (ideal for long lazy days and evenings with perfect sunset views.) An outdoor dining table and a barbeque sets the scene for alfresco lunches and dinners. The lounge and dining room also open up onto the deck ensuring one large area in good weather. The lounge has a lovely fireplace which creates a warm cosy atmosphere for those cool evenings. The main bedroom faces the garden with a full en-suite bathroom with an outdoor shower and French doors leading onto a small garden. The second and third bedrooms have twin beds (2 x 3/4 beds in one of them) that share an inter-leading bathroom. Both have French doors opening onto the pool deck. The fourth double bedroom en-suite is accessed from the pool deck, with double French doors leading onto the pool. The deck has daybeds and comfortable furniture. Great for families and groups of friends alike. An extremely popular beach house.