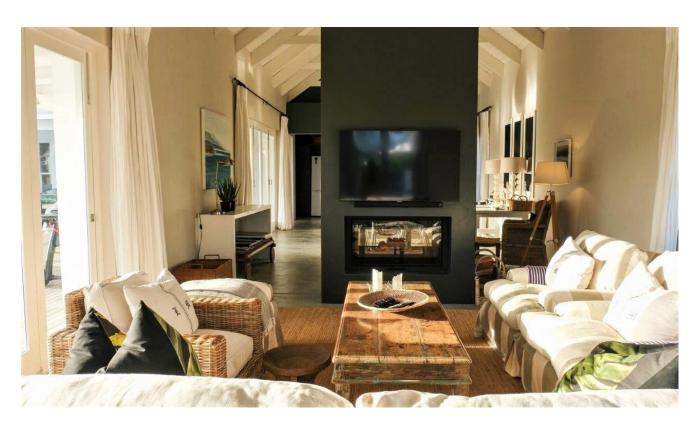

## Sea Grass

Stylishly simple and within easy walking distance to Solar Beach, this house is the perfect beach house. Solar Beach is part of Robberg Beach, which stretches from Robberg Nature Reserve to Beacon Isle. Seagrass is just a 100m walk from the beach. Centred around the pool deck, the design creates an easy living atmosphere. The pool deck has a pool, sunken lounge (ideal for long lazy days and evenings with perfect sunset views.) An outdoor dining table and a barbeque sets the scene for alfresco lunches and dinners. The lounge and dining room also open up onto the deck ensuring one large area in good weather. The lounge has a lovely fireplace which creates a warm cosy atmosphere for those cool evenings. The main bedroom faces the garden with a full en-suite bathroom with an outdoor shower and French doors leading onto a small garden. The second and third bedrooms have twin beds (2 x 3/4 beds in one of them) that share an inter-leading bathroom. Both have French doors opening onto the pool deck. The fourth double bedroom en-suite is accessed from the pool deck, with double French doors leading onto the pool. The deck has daybeds and comfortable furniture. Great for families and groups of friends alike. An extremely popular beach house.