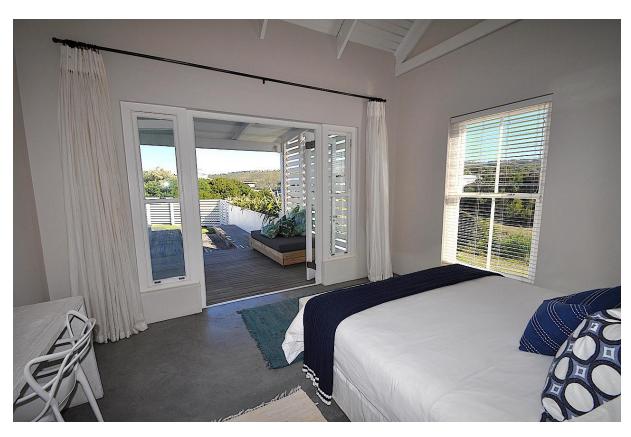

## Sea Grass

Stylishly simple and within easy walking distance to Solar Beach, this house is the perfect beach house. Solar Beach is part of Robberg Beach, which stretches from Robberg Nature Reserve to Beacon Isle. Seagrass is just a 100m walk from the beach. Centred around the pool deck, the design creates an easy living atmosphere. The pool deck has a pool, sunken lounge (ideal for long lazy days and evenings with perfect sunset views.) An outdoor dining table and a barbeque sets the scene for alfresco lunches and dinners. The lounge and dining room also open up onto the deck ensuring one large area in good weather. The lounge has a lovely fireplace which creates a warm cosy atmosphere for those cool evenings. The main bedroom faces the garden with a full en-suite bathroom with an outdoor shower and French doors leading onto a small garden. The second and third bedrooms have twin beds (2 x 3/4 beds in one of them) that share an inter-leading bathroom. Both have French doors opening onto the pool deck. The fourth double bedroom en-suite is accessed from the pool deck, with double French doors leading onto the pool. The deck has daybeds and comfortable furniture. Great for families and groups of friends alike. An extremely popular beach house.