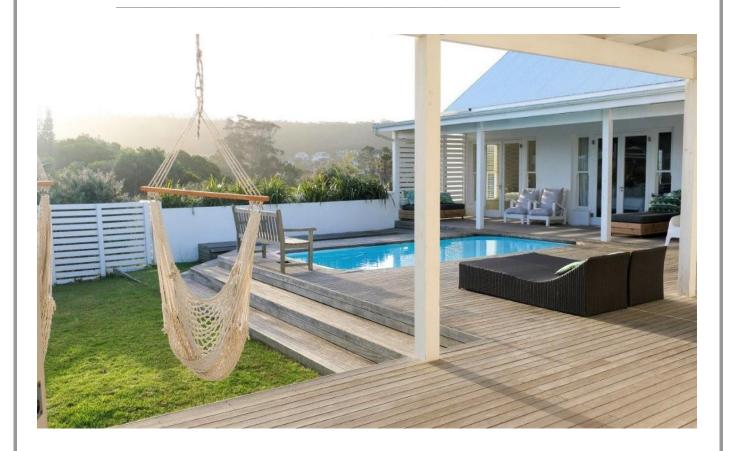

## Sea Grass

Stylishly simple and within easy walking distance to Solar Beach, this house is the perfect beach house. Solar Beach is part of Robberg Beach, which stretches from Robberg Nature Reserve to Beacon Isle. Seagrass is just a 100m walk from the beach. Centred around the pool deck, the design creates an easy living atmosphere. The pool deck has a pool, sunken lounge (ideal for long lazy days and evenings with perfect sunset views.) An outdoor dining table and a barbeque sets the scene for alfresco lunches and dinners. The lounge and dining room also open up onto the deck ensuring one large area in good weather. The lounge has a lovely fireplace which creates a warm cosy atmosphere for those cool evenings. The main bedroom faces the garden with a full en-suite bathroom with an outdoor shower and French doors leading onto a small garden. The second and third bedrooms have twin beds (2 x 3/4 beds in one of them) that share an inter-leading bathroom. Both have French doors opening onto the pool deck. The fourth double bedroom en-suite is accessed from the pool deck, with double French doors leading onto the pool. The deck has daybeds and comfortable furniture. Great for families and groups of friends alike. An extremely popular beach house.