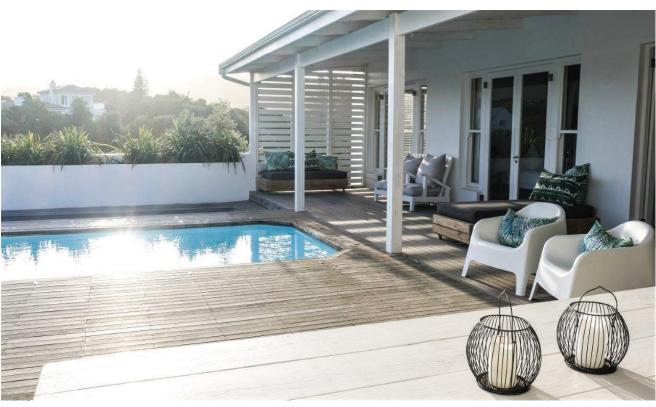

## Sea Grass

Stylishly simple and within easy walking distance to Solar Beach, this house is the perfect beach house. Solar Beach is part of Robberg Beach, which stretches from Robberg Nature Reserve to Beacon Isle. Seagrass is just a 100m walk from the beach. Centred around the pool deck, the design creates an easy living atmosphere. The pool deck has a pool, sunken lounge (ideal for long lazy days and evenings with perfect sunset views.) An outdoor dining table and a barbeque sets the scene for alfresco lunches and dinners. The lounge and dining room also open up onto the deck ensuring one large area in good weather. The lounge has a lovely fireplace which creates a warm cosy atmosphere for those cool evenings. The main bedroom faces the garden with a full en-suite bathroom with an outdoor shower and French doors leading onto a small garden. The second and third bedrooms have twin beds (2 x 3/4 beds in one of them) that share an inter-leading bathroom. Both have French doors opening onto the pool deck. The fourth double bedroom en-suite is accessed from the pool deck, with double French doors leading onto the pool. The deck has daybeds and comfortable furniture. Great for families and groups of friends alike. An extremely popular beach house.