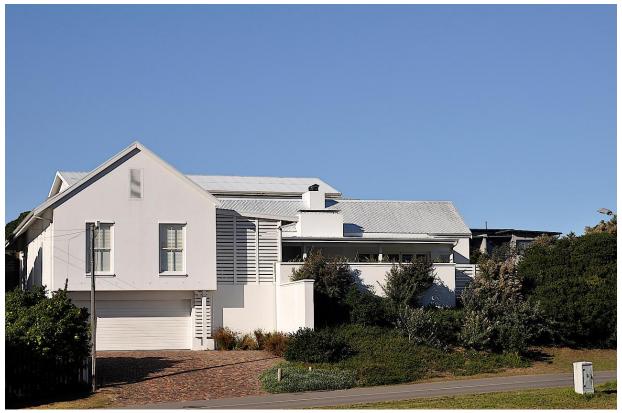

## Sea Grass

Stylishly simple and within easy walking distance to Solar Beach, this house is the perfect beach house. Solar Beach is part of Robberg Beach, which stretches from Robberg Nature Reserve to Beacon Isle. Seagrass is just a 100m walk from the beach. Centred around the pool deck, the design creates an easy living atmosphere. The pool deck has a pool, sunken lounge (ideal for long lazy days and evenings with perfect sunset views.) An outdoor dining table and a barbeque sets the scene for alfresco lunches and dinners. The lounge and dining room also open up onto the deck ensuring one large area in good weather. The lounge has a lovely fireplace which creates a warm cosy atmosphere for those cool evenings. The main bedroom faces the garden with a full en-suite bathroom with an outdoor shower and French doors leading onto a small garden. The second and third bedrooms have twin beds (2 x 3/4 beds in one of them) that share an inter-leading bathroom. Both have French doors opening onto the pool deck. The fourth double bedroom en-suite is accessed from the pool deck, with double French doors leading onto the pool. The deck has daybeds and comfortable furniture. Great for families and groups of friends alike. An extremely popular beach house.