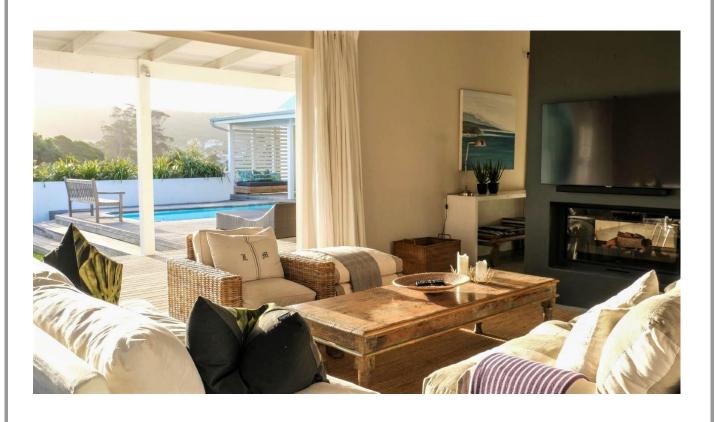

## Sea Grass

Stylishly simple and within easy walking distance to Solar Beach, this house is the perfect beach house. Solar Beach is part of Robberg Beach, which stretches from Robberg Nature Reserve to Beacon Isle. Seagrass is just a 100m walk from the beach. Centred around the pool deck, the design creates an easy living atmosphere. The pool deck has a pool, sunken lounge (ideal for long lazy days and evenings with perfect sunset views.) An outdoor dining table and a barbeque sets the scene for alfresco lunches and dinners. The lounge and dining room also open up onto the deck ensuring one large area in good weather. The lounge has a lovely fireplace which creates a warm cosy atmosphere for those cool evenings. The main bedroom faces the garden with a full en-suite bathroom with an outdoor shower and French doors leading onto a small garden. The second and third bedrooms have twin beds (2 x 3/4 beds in one of them) that share an inter-leading bathroom. Both have French doors opening onto the pool deck. The fourth double bedroom en-suite is accessed from the pool deck, with double French doors leading onto the pool. The deck has daybeds and comfortable furniture. Great for families and groups of friends alike. An extremely popular beach house.