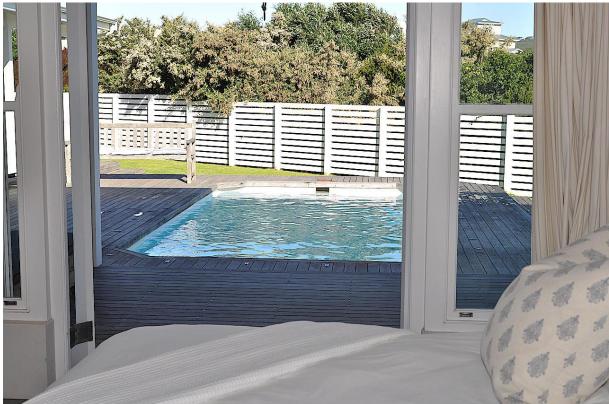

## Sea Grass

Stylishly simple and within easy walking distance to Solar Beach, this house is the perfect beach house. Solar Beach is part of Robberg Beach, which stretches from Robberg Nature Reserve to Beacon Isle. Seagrass is just a 100m walk from the beach. Centred around the pool deck, the design creates an easy living atmosphere. The pool deck has a pool, sunken lounge (ideal for long lazy days and evenings with perfect sunset views.) An outdoor dining table and a barbeque sets the scene for alfresco lunches and dinners. The lounge and dining room also open up onto the deck ensuring one large area in good weather. The lounge has a lovely fireplace which creates a warm cosy atmosphere for those cool evenings. The main bedroom faces the garden with a full en-suite bathroom with an outdoor shower and French doors leading onto a small garden. The second and third bedrooms have twin beds (2 x 3/4 beds in one of them) that share an inter-leading bathroom. Both have French doors opening onto the pool deck. The fourth double bedroom en-suite is accessed from the pool deck, with double French doors leading onto the pool. The deck has daybeds and comfortable furniture. Great for families and groups of friends alike. An extremely popular beach house.