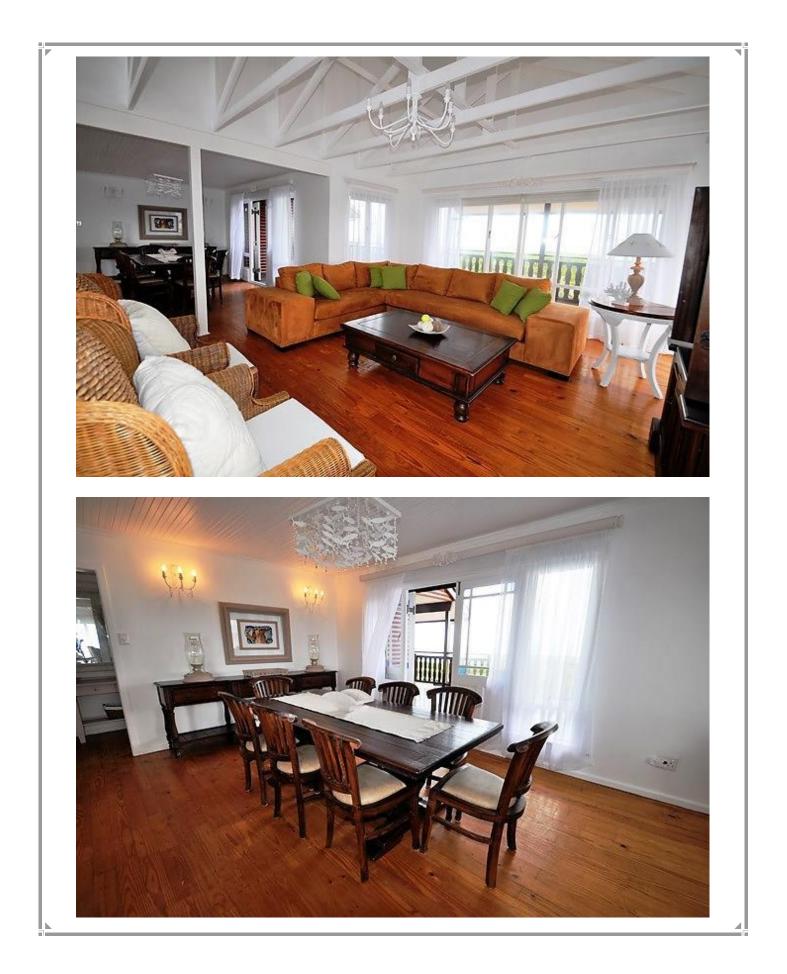

## Sand Dunes V1

This lovely beach chalet is situated in the Dunes Resort which is located on Keurbooms Beach. This chalet is within easy walking distance to the beach as it is one of the front units. Keurbooms Beach is a naturally beautiful beach perfect for long walks and lazy days. Although you can dip in the ocean be aware of strong currents on this beach. Plettenberg Bay is about a 10-minute drive from Keurboomstrand. The main living area has a lounge, kitchen and dining area and leads onto a sea facing front patio and a back facing patio which faces the indigenous coastal vegetation and has barbeque facilities. There are two bedrooms on this level, one which is sea facing and one which faces the vegetation. Upstairs is the master bedroom with spacious en-suite bathroom and a balcony to enjoy the ocean views.