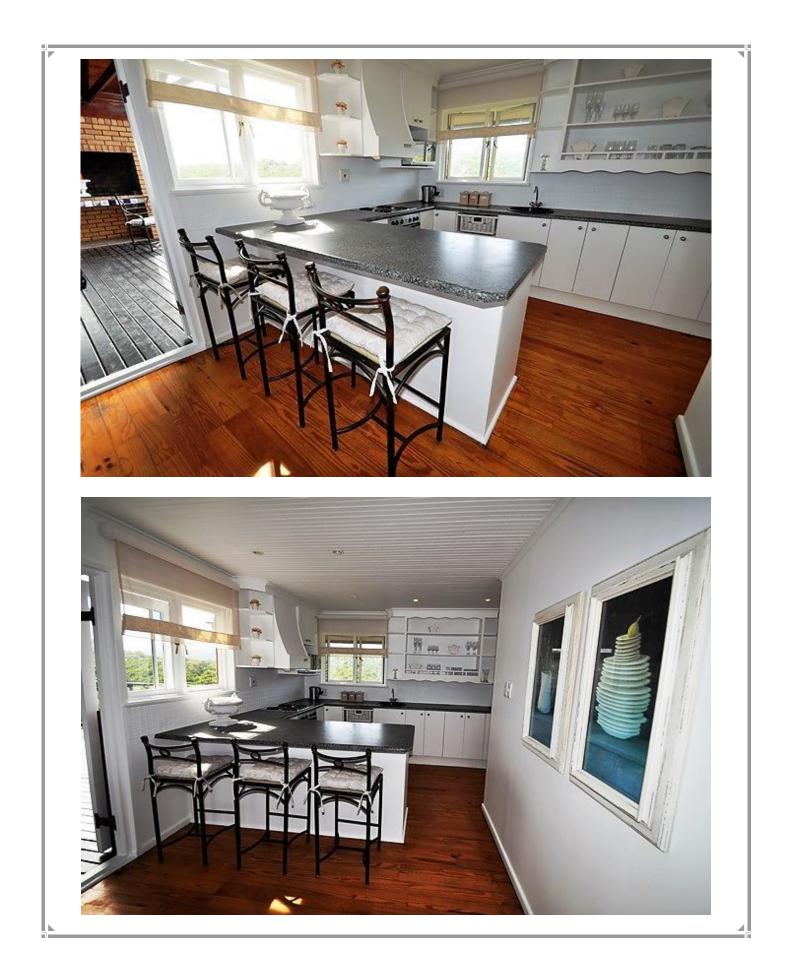

## Sand Dunes V1

This lovely beach chalet is situated in the Dunes Resort which is located on Keurbooms Beach. This chalet is within easy walking distance to the beach as it is one of the front units. Keurbooms Beach is a naturally beautiful beach perfect for long walks and lazy days. Although you can dip in the ocean be aware of strong currents on this beach. Plettenberg Bay is about a 10-minute drive from Keurboomstrand. The main living area has a lounge, kitchen and dining area and leads onto a sea facing front patio and a back facing patio which faces the indigenous coastal vegetation and has barbeque facilities. There are two bedrooms on this level, one which is sea facing and one which faces the vegetation. Upstairs is the master bedroom with spacious en-suite bathroom and a balcony to enjoy the ocean views.