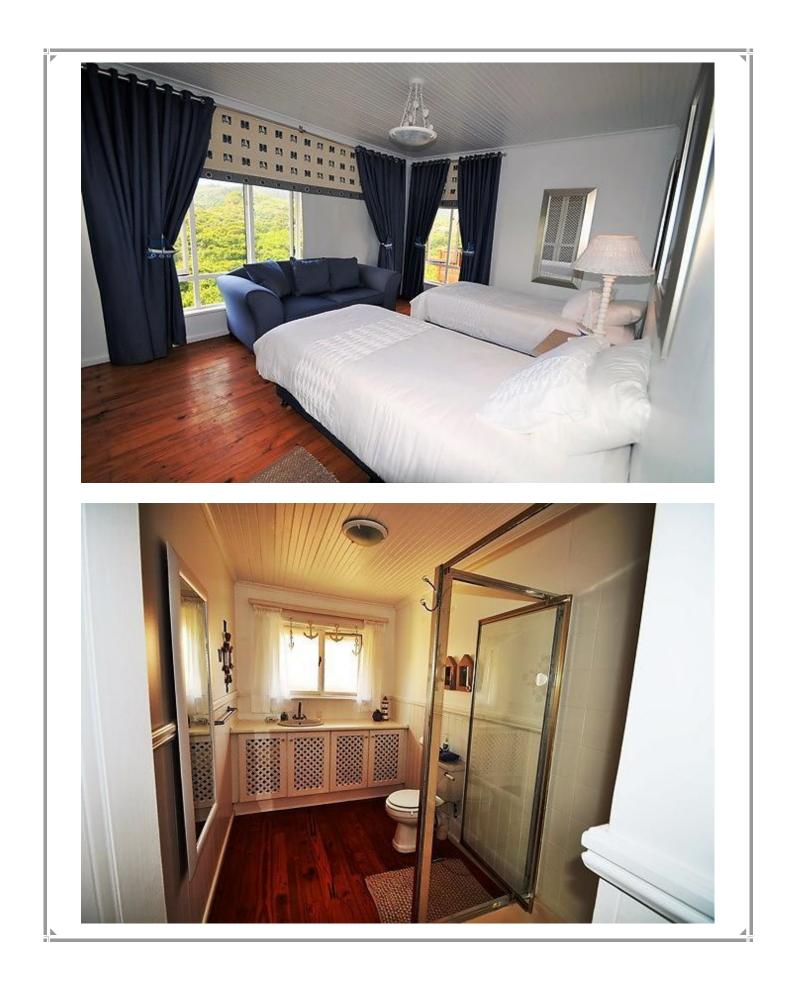

## Sand Dunes V1

This lovely beach chalet is situated in the Dunes Resort which is located on Keurbooms Beach. This chalet is within easy walking distance to the beach as it is one of the front units. Keurbooms Beach is a naturally beautiful beach perfect for long walks and lazy days. Although you can dip in the ocean be aware of strong currents on this beach. Plettenberg Bay is about a 10-minute drive from Keurboomstrand. The main living area has a lounge, kitchen and dining area and leads onto a sea facing front patio and a back facing patio which faces the indigenous coastal vegetation and has barbeque facilities. There are two bedrooms on this level, one which is sea facing and one which faces the vegetation. Upstairs is the master bedroom with spacious en-suite bathroom and a balcony to enjoy the ocean views.