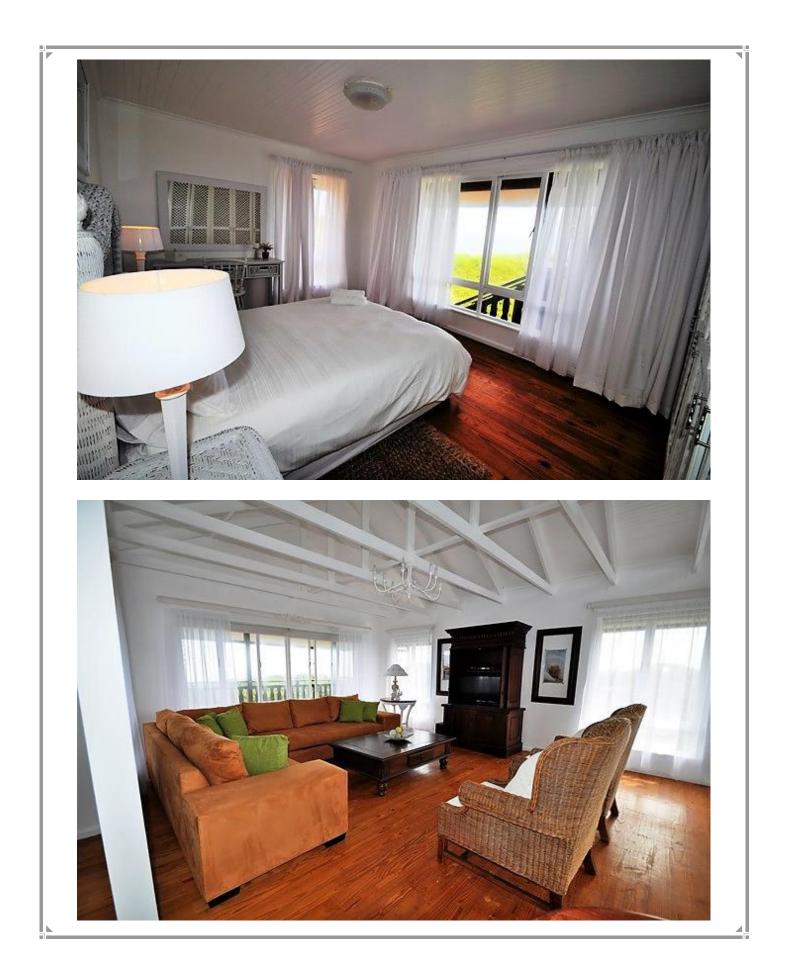

## Sand Dunes V1

This lovely beach chalet is situated in the Dunes Resort which is located on Keurbooms Beach. This chalet is within easy walking distance to the beach as it is one of the front units. Keurbooms Beach is a naturally beautiful beach perfect for long walks and lazy days. Although you can dip in the ocean be aware of strong currents on this beach. Plettenberg Bay is about a 10-minute drive from Keurboomstrand. The main living area has a lounge, kitchen and dining area and leads onto a sea facing front patio and a back facing patio which faces the indigenous coastal vegetation and has barbeque facilities. There are two bedrooms on this level, one which is sea facing and one which faces the vegetation. Upstairs is the master bedroom with spacious en-suite bathroom and a balcony to enjoy the ocean views.