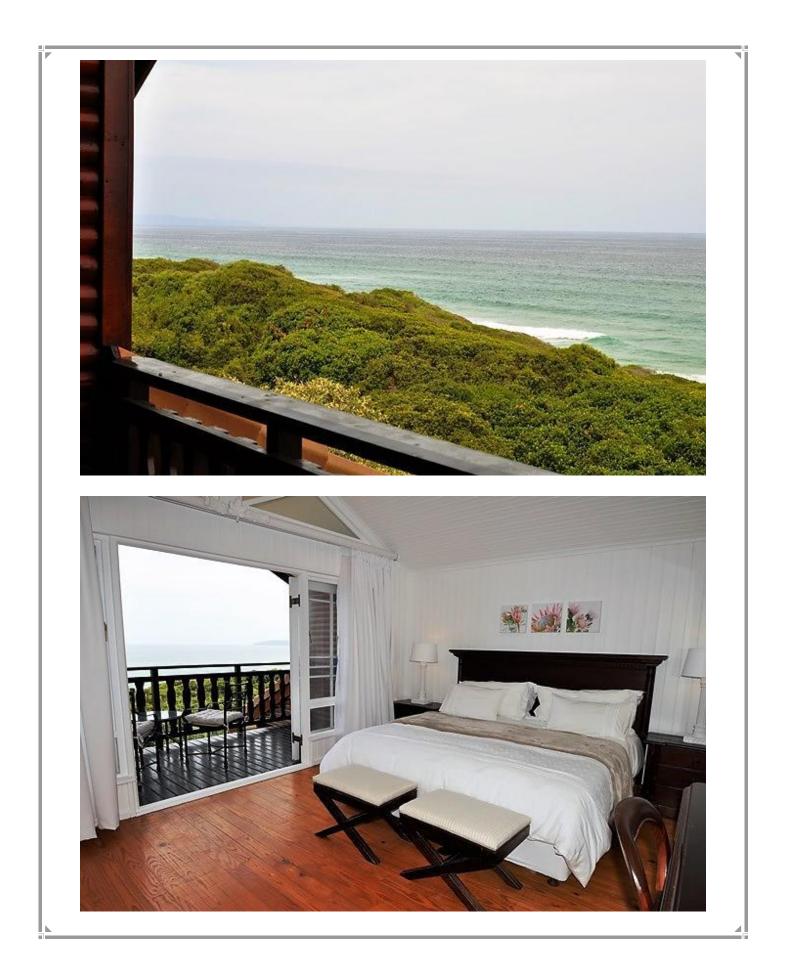

## Sand Dunes V1

This lovely beach chalet is situated in the Dunes Resort which is located on Keurbooms Beach. This chalet is within easy walking distance to the beach as it is one of the front units. Keurbooms Beach is a naturally beautiful beach perfect for long walks and lazy days. Although you can dip in the ocean be aware of strong currents on this beach. Plettenberg Bay is about a 10-minute drive from Keurboomstrand. The main living area has a lounge, kitchen and dining area and leads onto a sea facing front patio and a back facing patio which faces the indigenous coastal vegetation and has barbeque facilities. There are two bedrooms on this level, one which is sea facing and one which faces the vegetation. Upstairs is the master bedroom with spacious en-suite bathroom and a balcony to enjoy the ocean views.