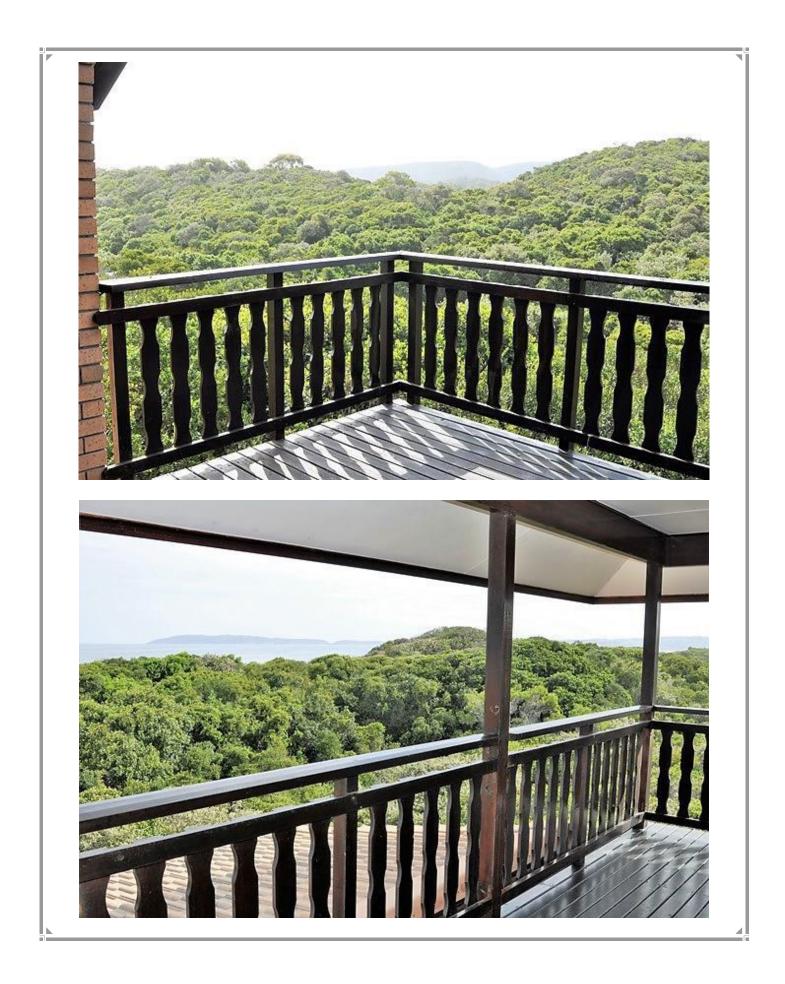

## Sand Dunes V1

This lovely beach chalet is situated in the Dunes Resort which is located on Keurbooms Beach. This chalet is within easy walking distance to the beach as it is one of the front units. Keurbooms Beach is a naturally beautiful beach perfect for long walks and lazy days. Although you can dip in the ocean be aware of strong currents on this beach. Plettenberg Bay is about a 10-minute drive from Keurboomstrand. The main living area has a lounge, kitchen and dining area and leads onto a sea facing front patio and a back facing patio which faces the indigenous coastal vegetation and has barbeque facilities. There are two bedrooms on this level, one which is sea facing and one which faces the vegetation. Upstairs is the master bedroom with spacious en-suite bathroom and a balcony to enjoy the ocean views.