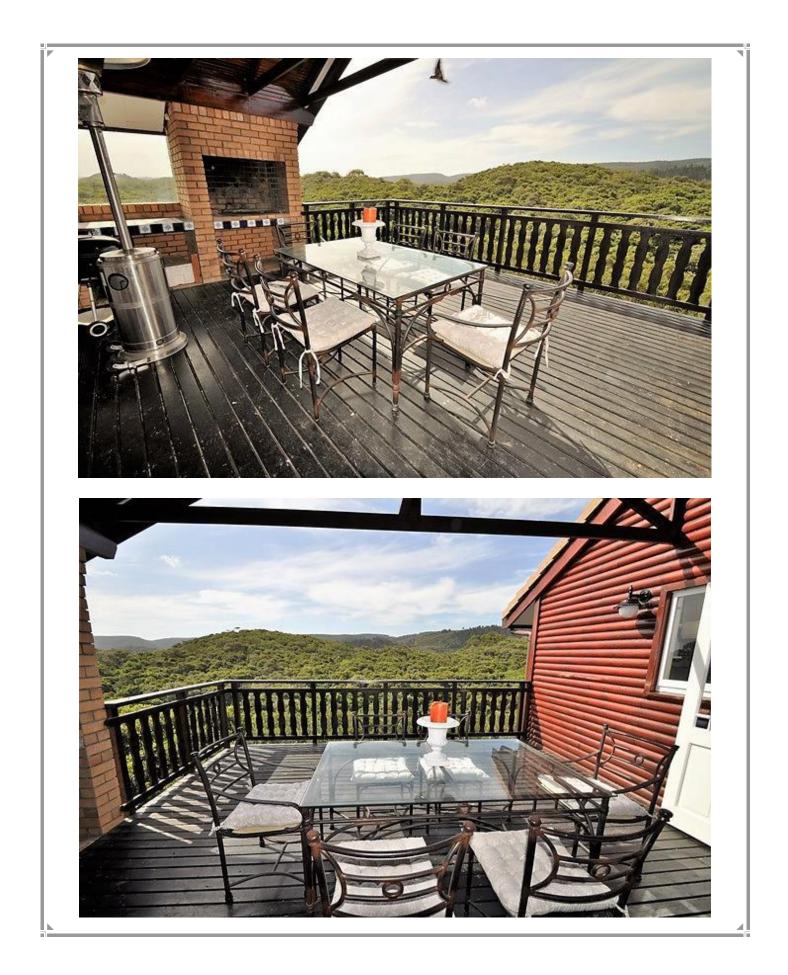

## Sand Dunes V1

This lovely beach chalet is situated in the Dunes Resort which is located on Keurbooms Beach. This chalet is within easy walking distance to the beach as it is one of the front units. Keurbooms Beach is a naturally beautiful beach perfect for long walks and lazy days. Although you can dip in the ocean be aware of strong currents on this beach. Plettenberg Bay is about a 10-minute drive from Keurboomstrand. The main living area has a lounge, kitchen and dining area and leads onto a sea facing front patio and a back facing patio which faces the indigenous coastal vegetation and has barbeque facilities. There are two bedrooms on this level, one which is sea facing and one which faces the vegetation. Upstairs is the master bedroom with spacious en-suite bathroom and a balcony to enjoy the ocean views.