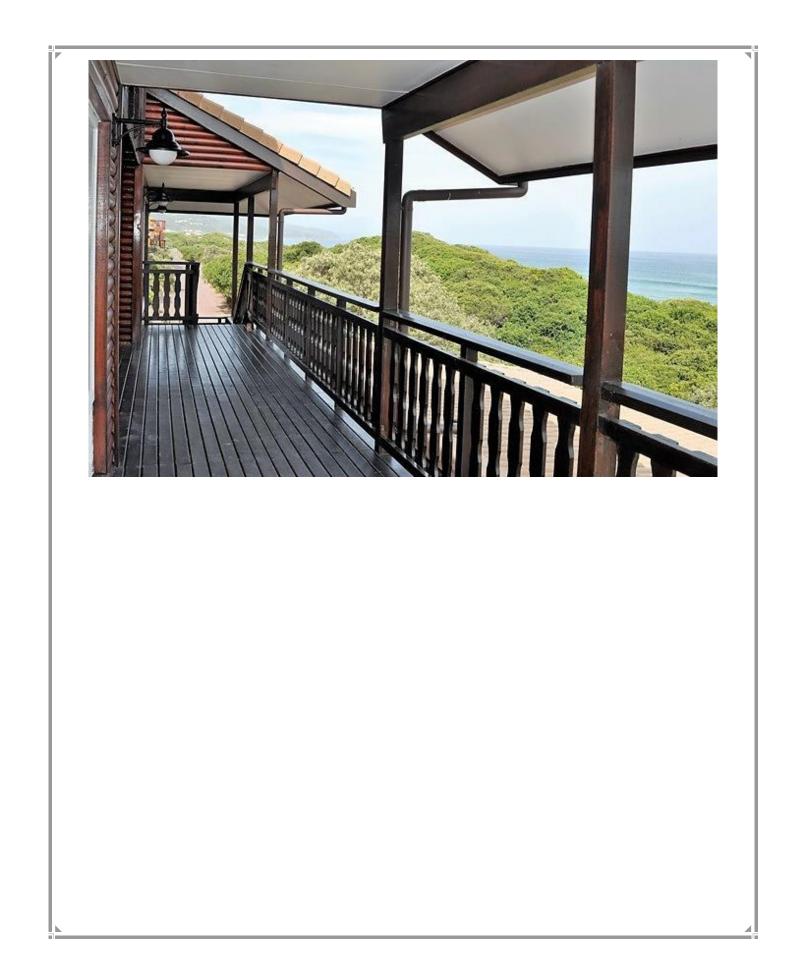

## Sand Dunes V1

This lovely beach chalet is situated in the Dunes Resort which is located on Keurbooms Beach. This chalet is within easy walking distance to the beach as it is one of the front units. Keurbooms Beach is a naturally beautiful beach perfect for long walks and lazy days. Although you can dip in the ocean be aware of strong currents on this beach. Plettenberg Bay is about a 10-minute drive from Keurboomstrand. The main living area has a lounge, kitchen and dining area and leads onto a sea facing front patio and a back facing patio which faces the indigenous coastal vegetation and has barbeque facilities. There are two bedrooms on this level, one which is sea facing and one which faces the vegetation. Upstairs is the master bedroom with spacious en-suite bathroom and a balcony to enjoy the ocean views.