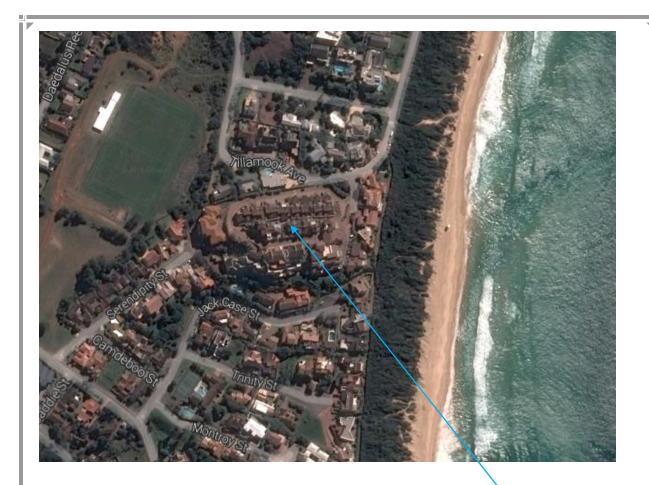

# Sanctuary 15

Physical address: 15 The Sanctuary, Tillamook Avenue, Plettenberg Bay

GPS Co-ordinates: 34°04.44.16S 23°22.09.47 E

Location: Overlooking Robberg Beach

4 bedroom home with separate maid's room