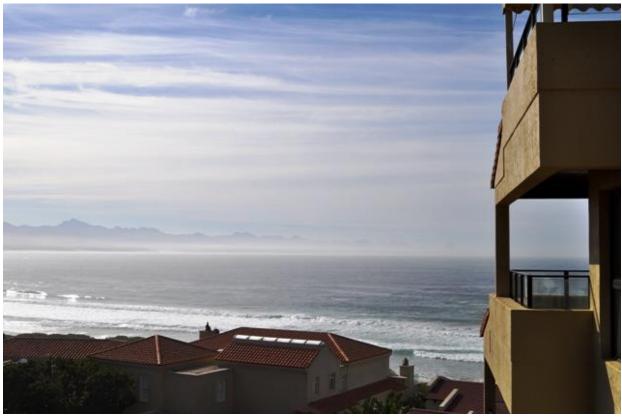

## Sanctuary 15

For those wishing to have lock up and go accommodation near Robberg Beach this property is ideal. Sanctuary 15 is situated in a popular complex on Robberg Beach called The Sanctuary. Just walk out of the complex and straight onto Robberg Beach! The complex also houses tennis courts and two swimming pools for your convenience. The unit has fantastic views of the entire bay stretching from the Tsitsikamma mountains all the way around to Robberg Nature Reserve. Robberg Beach is very popular and super for long walks bathing and swimming. This apartment is incredibly well put together for holiday makers. There is an open plan living area with well-equipped kitchen, bar, dining area and lounge all with stunning views of the bay. Off this living area is a patio with outdoor dining facilities and a very relaxing sitting area. As you walk into the apartment there is a separate television room creating extra living space. There are four rooms that lead onto the patio two double rooms and two rooms with twin beds. These rooms are super to just relax with your patio door open and take in the fresh ocean smell. There is another room off the kitchen area which can be used for teenagers or as servant's quarters. Convenient with all the luxuries, stunning views and access to the most popular beach in Plettenberg Bay!