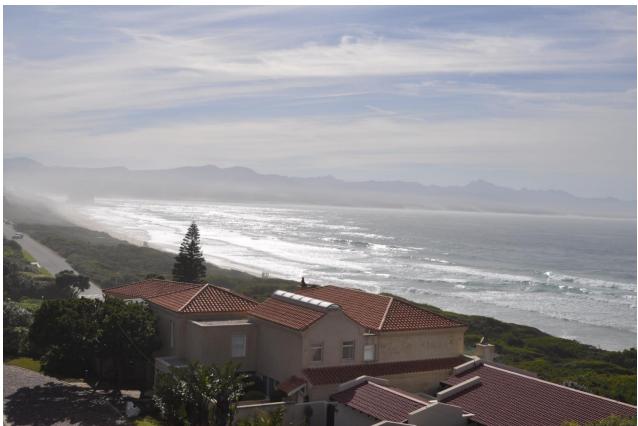

## Sanctuary 15

For those wishing to have lock up and go accommodation near Robberg Beach this property is ideal. Sanctuary 15 is situated in a popular complex on Robberg Beach called The Sanctuary. Just walk out of the complex and straight onto Robberg Beach! The complex also houses tennis courts and two swimming pools for your convenience. The unit has fantastic views of the entire bay stretching from the Tsitsikamma mountains all the way around to Robberg Nature Reserve. Robberg Beach is very popular and super for long walks bathing and swimming. This apartment is incredibly well put together for holiday makers. There is an open plan living area with well-equipped kitchen, bar, dining area and lounge all with stunning views of the bay. Off this living area is a patio with outdoor dining facilities and a very relaxing sitting area. As you walk into the apartment there is a separate television room creating extra living space. There are four rooms that lead onto the patio two double rooms and two rooms with twin beds. These rooms are super to just relax with your patio door open and take in the fresh ocean smell. There is another room off the kitchen area which can be used for teenagers or as servant's quarters. Convenient with all the luxuries, stunning views and access to the most popular beach in Plettenberg Bay!