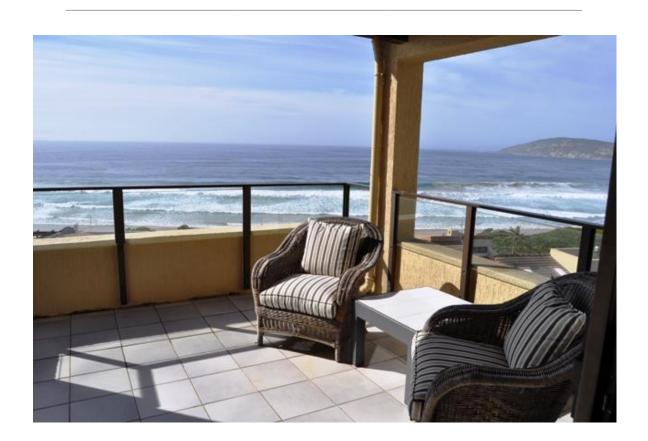

## Sanctuary 15

For those wishing to have lock up and go accommodation near Robberg Beach this property is ideal. Sanctuary 15 is situated in a popular complex on Robberg Beach called The Sanctuary. Just walk out of the complex and straight onto Robberg Beach! The complex also houses tennis courts and two swimming pools for your convenience. The unit has fantastic views of the entire bay stretching from the Tsitsikamma mountains all the way around to Robberg Nature Reserve. Robberg Beach is very popular and super for long walks bathing and swimming. This apartment is incredibly well put together for holiday makers. There is an open plan living area with well-equipped kitchen, bar, dining area and lounge all with stunning views of the bay. Off this living area is a patio with outdoor dining facilities and a very relaxing sitting area. As you walk into the apartment there is a separate television room creating extra living space. There are four rooms that lead onto the patio two double rooms and two rooms with twin beds. These rooms are super to just relax with your patio door open and take in the fresh ocean smell. There is another room off the kitchen area which can be used for teenagers or as servant's quarters. Convenient with all the luxuries, stunning views and access to the most popular beach in Plettenberg Bay!