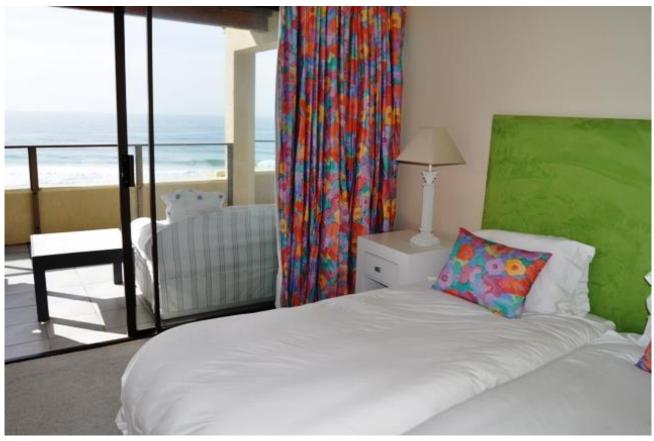

## Sanctuary 15

For those wishing to have lock up and go accommodation near Robberg Beach this property is ideal. Sanctuary 15 is situated in a popular complex on Robberg Beach called The Sanctuary. Just walk out of the complex and straight onto Robberg Beach! The complex also houses tennis courts and two swimming pools for your convenience. The unit has fantastic views of the entire bay stretching from the Tsitsikamma mountains all the way around to Robberg Nature Reserve. Robberg Beach is very popular and super for long walks bathing and swimming. This apartment is incredibly well put together for holiday makers. There is an open plan living area with well-equipped kitchen, bar, dining area and lounge all with stunning views of the bay. Off this living area is a patio with outdoor dining facilities and a very relaxing sitting area. As you walk into the apartment there is a separate television room creating extra living space. There are four rooms that lead onto the patio two double rooms and two rooms with twin beds. These rooms are super to just relax with your patio door open and take in the fresh ocean smell. There is another room off the kitchen area which can be used for teenagers or as servant's quarters. Convenient with all the luxuries, stunning views and access to the most popular beach in Plettenberg Bay!