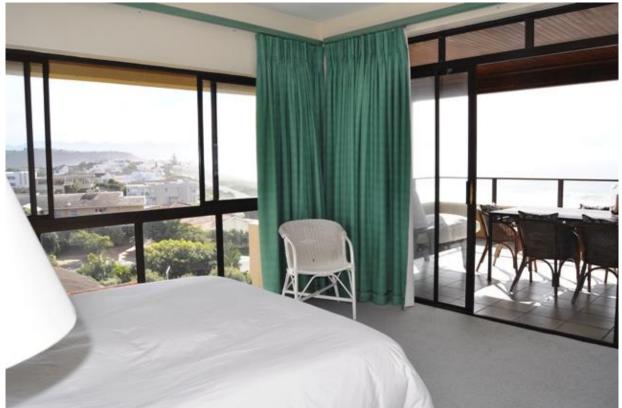

## Sanctuary 15

For those wishing to have lock up and go accommodation near Robberg Beach this property is ideal. Sanctuary 15 is situated in a popular complex on Robberg Beach called The Sanctuary. Just walk out of the complex and straight onto Robberg Beach! The complex also houses tennis courts and two swimming pools for your convenience. The unit has fantastic views of the entire bay stretching from the Tsitsikamma mountains all the way around to Robberg Nature Reserve. Robberg Beach is very popular and super for long walks bathing and swimming. This apartment is incredibly well put together for holiday makers. There is an open plan living area with well-equipped kitchen, bar, dining area and lounge all with stunning views of the bay. Off this living area is a patio with outdoor dining facilities and a very relaxing sitting area. As you walk into the apartment there is a separate television room creating extra living space. There are four rooms that lead onto the patio two double rooms and two rooms with twin beds. These rooms are super to just relax with your patio door open and take in the fresh ocean smell. There is another room off the kitchen area which can be used for teenagers or as servant's quarters. Convenient with all the luxuries, stunning views and access to the most popular beach in Plettenberg Bay!