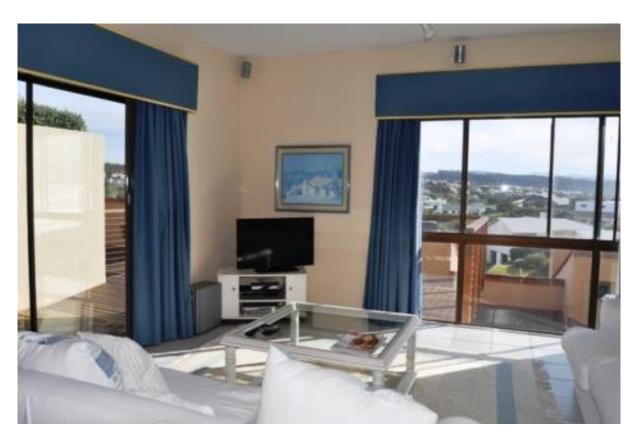

## Sanctuary 15

For those wishing to have lock up and go accommodation near Robberg Beach this property is ideal. Sanctuary 15 is situated in a popular complex on Robberg Beach called The Sanctuary. Just walk out of the complex and straight onto Robberg Beach! The complex also houses tennis courts and two swimming pools for your convenience. The unit has fantastic views of the entire bay stretching from the Tsitsikamma mountains all the way around to Robberg Nature Reserve. Robberg Beach is very popular and super for long walks bathing and swimming. This apartment is incredibly well put together for holiday makers. There is an open plan living area with well-equipped kitchen, bar, dining area and lounge all with stunning views of the bay. Off this living area is a patio with outdoor dining facilities and a very relaxing sitting area. As you walk into the apartment there is a separate television room creating extra living space. There are four rooms that lead onto the patio two double rooms and two rooms with twin beds. These rooms are super to just relax with your patio door open and take in the fresh ocean smell. There is another room off the kitchen area which can be used for teenagers or as servant's quarters. Convenient with all the luxuries, stunning views and access to the most popular beach in Plettenberg Bay!