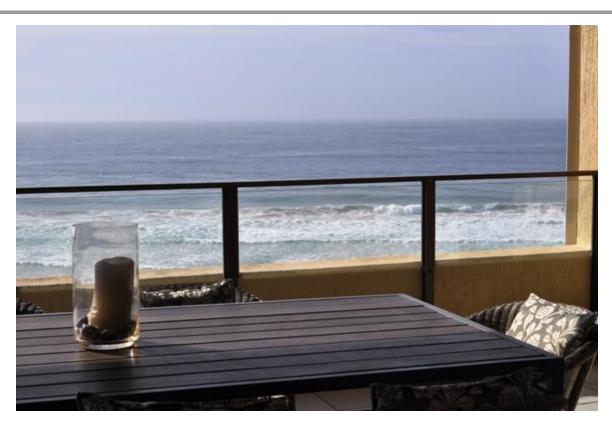

## Sanctuary 15

For those wishing to have lock up and go accommodation near Robberg Beach this property is ideal. Sanctuary 15 is situated in a popular complex on Robberg Beach called The Sanctuary. Just walk out of the complex and straight onto Robberg Beach! The complex also houses tennis courts and two swimming pools for your convenience. The unit has fantastic views of the entire bay stretching from the Tsitsikamma mountains all the way around to Robberg Nature Reserve. Robberg Beach is very popular and super for long walks bathing and swimming. This apartment is incredibly well put together for holiday makers. There is an open plan living area with well-equipped kitchen, bar, dining area and lounge all with stunning views of the bay. Off this living area is a patio with outdoor dining facilities and a very relaxing sitting area. As you walk into the apartment there is a separate television room creating extra living space. There are four rooms that lead onto the patio two double rooms and two rooms with twin beds. These rooms are super to just relax with your patio door open and take in the fresh ocean smell. There is another room off the kitchen area which can be used for teenagers or as servant's quarters. Convenient with all the luxuries, stunning views and access to the most popular beach in Plettenberg Bay!