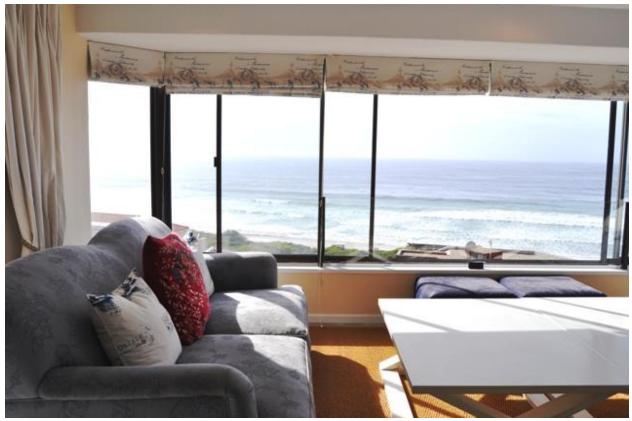

## Sanctuary 15

For those wishing to have lock up and go accommodation near Robberg Beach this property is ideal. Sanctuary 15 is situated in a popular complex on Robberg Beach called The Sanctuary. Just walk out of the complex and straight onto Robberg Beach! The complex also houses tennis courts and two swimming pools for your convenience. The unit has fantastic views of the entire bay stretching from the Tsitsikamma mountains all the way around to Robberg Nature Reserve. Robberg Beach is very popular and super for long walks bathing and swimming. This apartment is incredibly well put together for holiday makers. There is an open plan living area with well-equipped kitchen, bar, dining area and lounge all with stunning views of the bay. Off this living area is a patio with outdoor dining facilities and a very relaxing sitting area. As you walk into the apartment there is a separate television room creating extra living space. There are four rooms that lead onto the patio two double rooms and two rooms with twin beds. These rooms are super to just relax with your patio door open and take in the fresh ocean smell. There is another room off the kitchen area which can be used for teenagers or as servant's quarters. Convenient with all the luxuries, stunning views and access to the most popular beach in Plettenberg Bay!