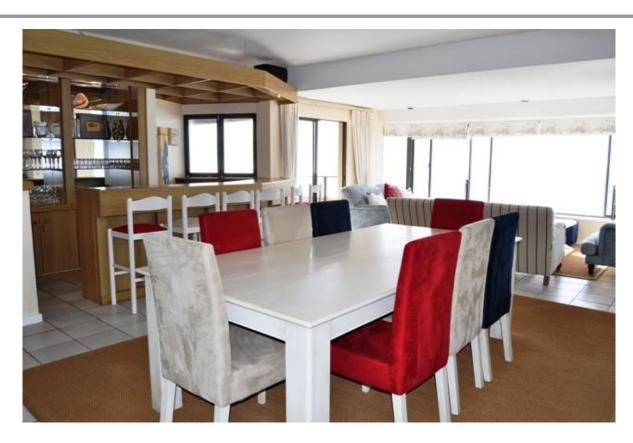

## Sanctuary 15

For those wishing to have lock up and go accommodation near Robberg Beach this property is ideal. Sanctuary 15 is situated in a popular complex on Robberg Beach called The Sanctuary. Just walk out of the complex and straight onto Robberg Beach! The complex also houses tennis courts and two swimming pools for your convenience. The unit has fantastic views of the entire bay stretching from the Tsitsikamma mountains all the way around to Robberg Nature Reserve. Robberg Beach is very popular and super for long walks bathing and swimming. This apartment is incredibly well put together for holiday makers. There is an open plan living area with well-equipped kitchen, bar, dining area and lounge all with stunning views of the bay. Off this living area is a patio with outdoor dining facilities and a very relaxing sitting area. As you walk into the apartment there is a separate television room creating extra living space. There are four rooms that lead onto the patio two double rooms and two rooms with twin beds. These rooms are super to just relax with your patio door open and take in the fresh ocean smell. There is another room off the kitchen area which can be used for teenagers or as servant's quarters. Convenient with all the luxuries, stunning views and access to the most popular beach in Plettenberg Bay!