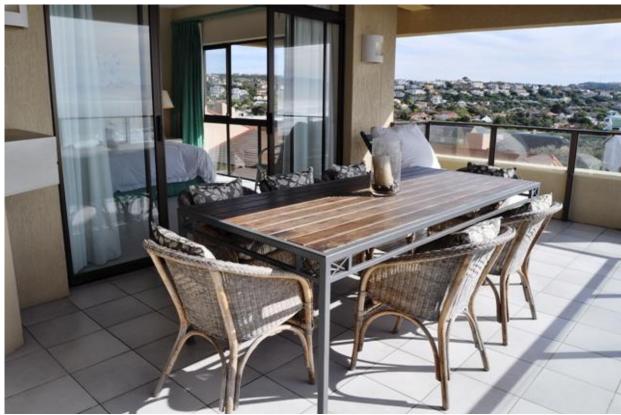

## Sanctuary 15

For those wishing to have lock up and go accommodation near Robberg Beach this property is ideal. Sanctuary 15 is situated in a popular complex on Robberg Beach called The Sanctuary. Just walk out of the complex and straight onto Robberg Beach! The complex also houses tennis courts and two swimming pools for your convenience. The unit has fantastic views of the entire bay stretching from the Tsitsikamma mountains all the way around to Robberg Nature Reserve. Robberg Beach is very popular and super for long walks bathing and swimming. This apartment is incredibly well put together for holiday makers. There is an open plan living area with well-equipped kitchen, bar, dining area and lounge all with stunning views of the bay. Off this living area is a patio with outdoor dining facilities and a very relaxing sitting area. As you walk into the apartment there is a separate television room creating extra living space. There are four rooms that lead onto the patio two double rooms and two rooms with twin beds. These rooms are super to just relax with your patio door open and take in the fresh ocean smell. There is another room off the kitchen area which can be used for teenagers or as servant's quarters. Convenient with all the luxuries, stunning views and access to the most popular beach in Plettenberg Bay!