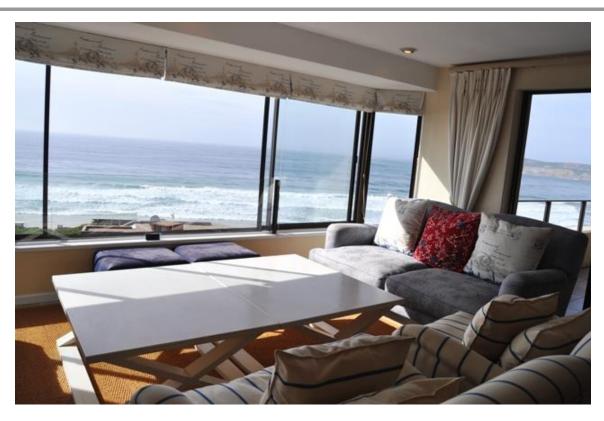

## Sanctuary 15

For those wishing to have lock up and go accommodation near Robberg Beach this property is ideal. Sanctuary 15 is situated in a popular complex on Robberg Beach called The Sanctuary. Just walk out of the complex and straight onto Robberg Beach! The complex also houses tennis courts and two swimming pools for your convenience. The unit has fantastic views of the entire bay stretching from the Tsitsikamma mountains all the way around to Robberg Nature Reserve. Robberg Beach is very popular and super for long walks bathing and swimming. This apartment is incredibly well put together for holiday makers. There is an open plan living area with well-equipped kitchen, bar, dining area and lounge all with stunning views of the bay. Off this living area is a patio with outdoor dining facilities and a very relaxing sitting area. As you walk into the apartment there is a separate television room creating extra living space. There are four rooms that lead onto the patio two double rooms and two rooms with twin beds. These rooms are super to just relax with your patio door open and take in the fresh ocean smell. There is another room off the kitchen area which can be used for teenagers or as servant's quarters. Convenient with all the luxuries, stunning views and access to the most popular beach in Plettenberg Bay!