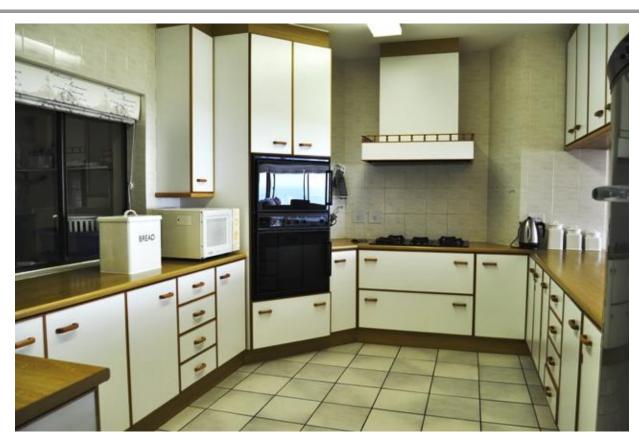

## Sanctuary 15

For those wishing to have lock up and go accommodation near Robberg Beach this property is ideal. Sanctuary 15 is situated in a popular complex on Robberg Beach called The Sanctuary. Just walk out of the complex and straight onto Robberg Beach! The complex also houses tennis courts and two swimming pools for your convenience. The unit has fantastic views of the entire bay stretching from the Tsitsikamma mountains all the way around to Robberg Nature Reserve. Robberg Beach is very popular and super for long walks bathing and swimming. This apartment is incredibly well put together for holiday makers. There is an open plan living area with well-equipped kitchen, bar, dining area and lounge all with stunning views of the bay. Off this living area is a patio with outdoor dining facilities and a very relaxing sitting area. As you walk into the apartment there is a separate television room creating extra living space. There are four rooms that lead onto the patio two double rooms and two rooms with twin beds. These rooms are super to just relax with your patio door open and take in the fresh ocean smell. There is another room off the kitchen area which can be used for teenagers or as servant's quarters. Convenient with all the luxuries, stunning views and access to the most popular beach in Plettenberg Bay!