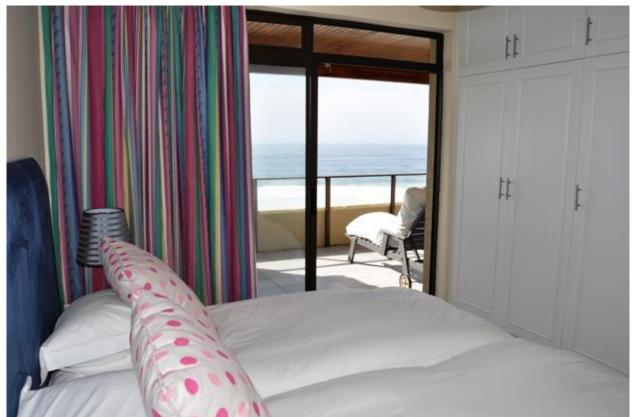

## Sanctuary 15

For those wishing to have lock up and go accommodation near Robberg Beach this property is ideal. Sanctuary 15 is situated in a popular complex on Robberg Beach called The Sanctuary. Just walk out of the complex and straight onto Robberg Beach! The complex also houses tennis courts and two swimming pools for your convenience. The unit has fantastic views of the entire bay stretching from the Tsitsikamma mountains all the way around to Robberg Nature Reserve. Robberg Beach is very popular and super for long walks bathing and swimming. This apartment is incredibly well put together for holiday makers. There is an open plan living area with well-equipped kitchen, bar, dining area and lounge all with stunning views of the bay. Off this living area is a patio with outdoor dining facilities and a very relaxing sitting area. As you walk into the apartment there is a separate television room creating extra living space. There are four rooms that lead onto the patio two double rooms and two rooms with twin beds. These rooms are super to just relax with your patio door open and take in the fresh ocean smell. There is another room off the kitchen area which can be used for teenagers or as servant's quarters. Convenient with all the luxuries, stunning views and access to the most popular beach in Plettenberg Bay!