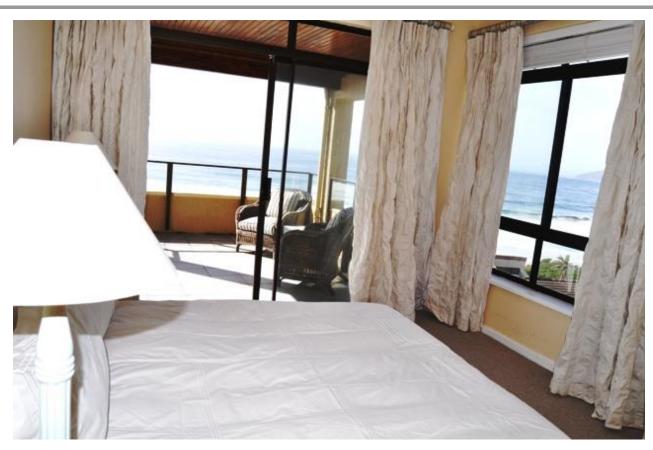

## Sanctuary 15

For those wishing to have lock up and go accommodation near Robberg Beach this property is ideal. Sanctuary 15 is situated in a popular complex on Robberg Beach called The Sanctuary. Just walk out of the complex and straight onto Robberg Beach! The complex also houses tennis courts and two swimming pools for your convenience. The unit has fantastic views of the entire bay stretching from the Tsitsikamma mountains all the way around to Robberg Nature Reserve. Robberg Beach is very popular and super for long walks bathing and swimming. This apartment is incredibly well put together for holiday makers. There is an open plan living area with well-equipped kitchen, bar, dining area and lounge all with stunning views of the bay. Off this living area is a patio with outdoor dining facilities and a very relaxing sitting area. As you walk into the apartment there is a separate television room creating extra living space. There are four rooms that lead onto the patio two double rooms and two rooms with twin beds. These rooms are super to just relax with your patio door open and take in the fresh ocean smell. There is another room off the kitchen area which can be used for teenagers or as servant's quarters. Convenient with all the luxuries, stunning views and access to the most popular beach in Plettenberg Bay!