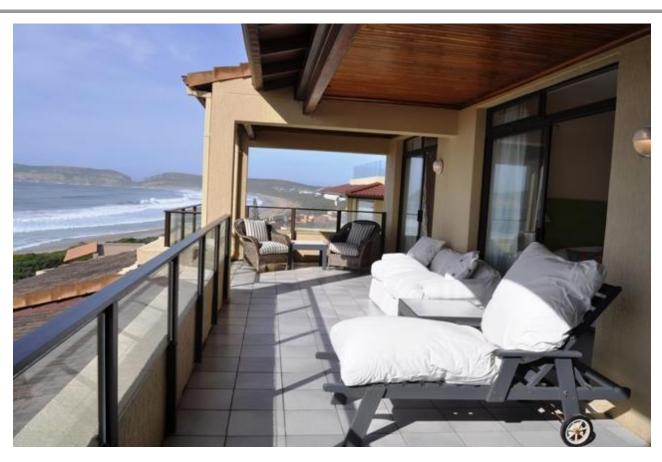

## Sanctuary 15

For those wishing to have lock up and go accommodation near Robberg Beach this property is ideal. Sanctuary 15 is situated in a popular complex on Robberg Beach called The Sanctuary. Just walk out of the complex and straight onto Robberg Beach! The complex also houses tennis courts and two swimming pools for your convenience. The unit has fantastic views of the entire bay stretching from the Tsitsikamma mountains all the way around to Robberg Nature Reserve. Robberg Beach is very popular and super for long walks bathing and swimming. This apartment is incredibly well put together for holiday makers. There is an open plan living area with well-equipped kitchen, bar, dining area and lounge all with stunning views of the bay. Off this living area is a patio with outdoor dining facilities and a very relaxing sitting area. As you walk into the apartment there is a separate television room creating extra living space. There are four rooms that lead onto the patio two double rooms and two rooms with twin beds. These rooms are super to just relax with your patio door open and take in the fresh ocean smell. There is another room off the kitchen area which can be used for teenagers or as servant's quarters. Convenient with all the luxuries, stunning views and access to the most popular beach in Plettenberg Bay!