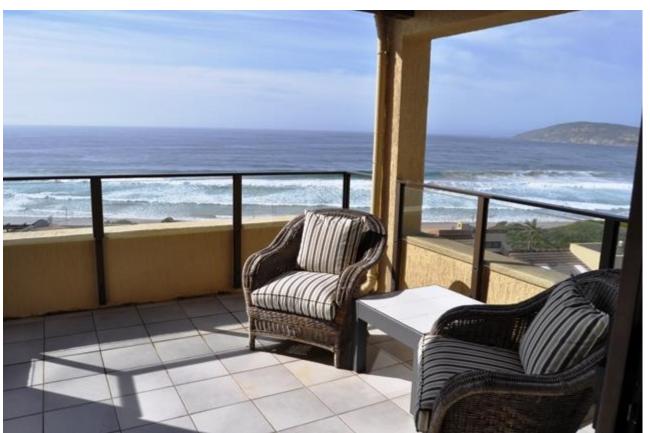

## Sanctuary 15

For those wishing to have lock up and go accommodation near Robberg Beach this property is ideal. Sanctuary 15 is situated in a popular complex on Robberg Beach called The Sanctuary. Just walk out of the complex and straight onto Robberg Beach! The complex also houses tennis courts and two swimming pools for your convenience. The unit has fantastic views of the entire bay stretching from the Tsitsikamma mountains all the way around to Robberg Nature Reserve. Robberg Beach is very popular and super for long walks bathing and swimming. This apartment is incredibly well put together for holiday makers. There is an open plan living area with well-equipped kitchen, bar, dining area and lounge all with stunning views of the bay. Off this living area is a patio with outdoor dining facilities and a very relaxing sitting area. As you walk into the apartment there is a separate television room creating extra living space. There are four rooms that lead onto the patio two double rooms and two rooms with twin beds. These rooms are super to just relax with your patio door open and take in the fresh ocean smell. There is another room off the kitchen area which can be used for teenagers or as servant's quarters. Convenient with all the luxuries, stunning views and access to the most popular beach in Plettenberg Bay!