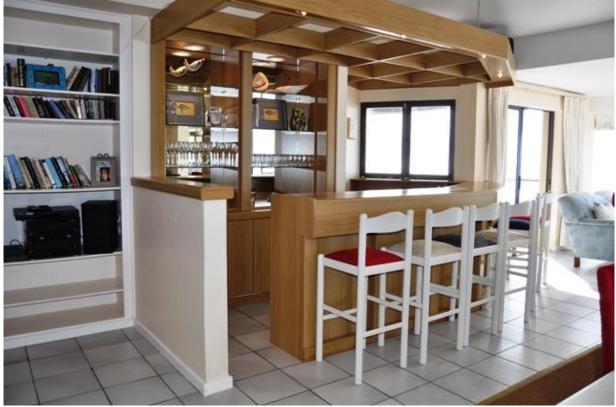

## Sanctuary 15

For those wishing to have lock up and go accommodation near Robberg Beach this property is ideal. Sanctuary 15 is situated in a popular complex on Robberg Beach called The Sanctuary. Just walk out of the complex and straight onto Robberg Beach! The complex also houses tennis courts and two swimming pools for your convenience. The unit has fantastic views of the entire bay stretching from the Tsitsikamma mountains all the way around to Robberg Nature Reserve. Robberg Beach is very popular and super for long walks bathing and swimming. This apartment is incredibly well put together for holiday makers. There is an open plan living area with well-equipped kitchen, bar, dining area and lounge all with stunning views of the bay. Off this living area is a patio with outdoor dining facilities and a very relaxing sitting area. As you walk into the apartment there is a separate television room creating extra living space. There are four rooms that lead onto the patio two double rooms and two rooms with twin beds. These rooms are super to just relax with your patio door open and take in the fresh ocean smell. There is another room off the kitchen area which can be used for teenagers or as servant's quarters. Convenient with all the luxuries, stunning views and access to the most popular beach in Plettenberg Bay!