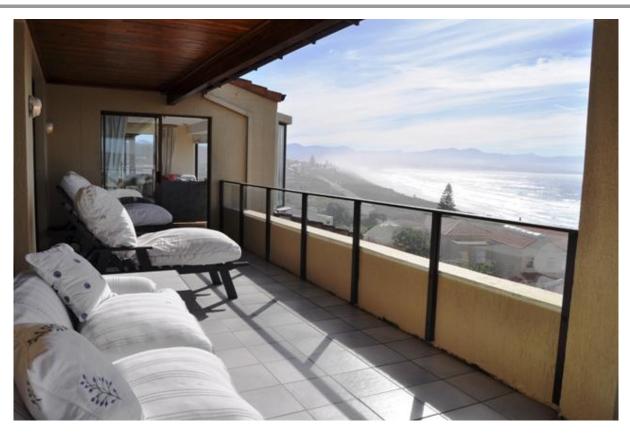

## Sanctuary 15

For those wishing to have lock up and go accommodation near Robberg Beach this property is ideal. Sanctuary 15 is situated in a popular complex on Robberg Beach called The Sanctuary. Just walk out of the complex and straight onto Robberg Beach! The complex also houses tennis courts and two swimming pools for your convenience. The unit has fantastic views of the entire bay stretching from the Tsitsikamma mountains all the way around to Robberg Nature Reserve. Robberg Beach is very popular and super for long walks bathing and swimming. This apartment is incredibly well put together for holiday makers. There is an open plan living area with well-equipped kitchen, bar, dining area and lounge all with stunning views of the bay. Off this living area is a patio with outdoor dining facilities and a very relaxing sitting area. As you walk into the apartment there is a separate television room creating extra living space. There are four rooms that lead onto the patio two double rooms and two rooms with twin beds. These rooms are super to just relax with your patio door open and take in the fresh ocean smell. There is another room off the kitchen area which can be used for teenagers or as servant's quarters. Convenient with all the luxuries, stunning views and access to the most popular beach in Plettenberg Bay!