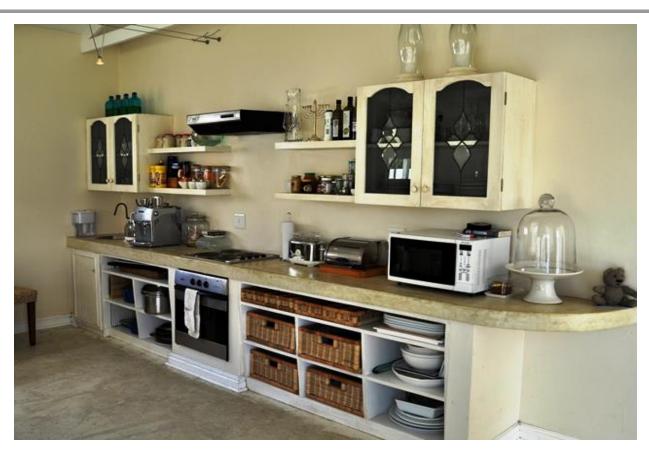

## Rothersands 9

This six bedroom home is ideal for families. It is relaxed and modern and within walking distance to Robberg Beach. It has a large garden area for children however there is no pool net or fence. The fact that the house is so close to Robberg Beach is a bonus. There are four bedrooms as well as a children's room with bunk beds and for your convenience a maid's room as well. The villa has a large open plan area with main lounge area, separate TV lounge, kitchen and dining area. The outdoor living area is great with a Jacuzzi, table tennis and outdoor dining area with barbeque facilities. There is a pool table and dart board in the garage. Modern and with loads of space this is a great holiday villa.