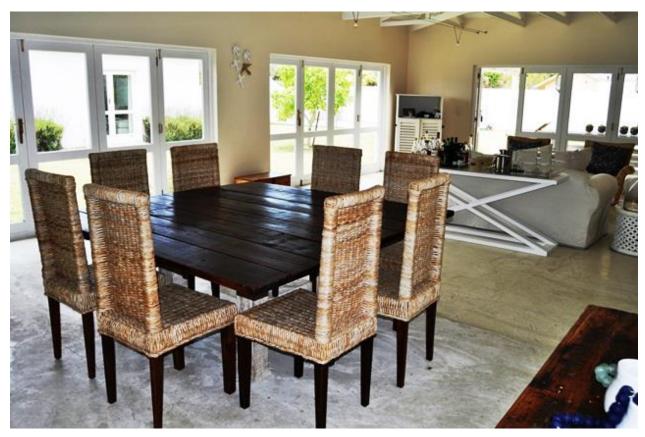

## Rothersands 9

This six bedroom home is ideal for families. It is relaxed and modern and within walking distance to Robberg Beach. It has a large garden area for children however there is no pool net or fence. The fact that the house is so close to Robberg Beach is a bonus. There are four bedrooms as well as a children's room with bunk beds and for your convenience a maid's room as well. The villa has a large open plan area with main lounge area, separate TV lounge, kitchen and dining area. The outdoor living area is great with a Jacuzzi, table tennis and outdoor dining area with barbeque facilities. There is a pool table and dart board in the garage. Modern and with loads of space this is a great holiday villa.