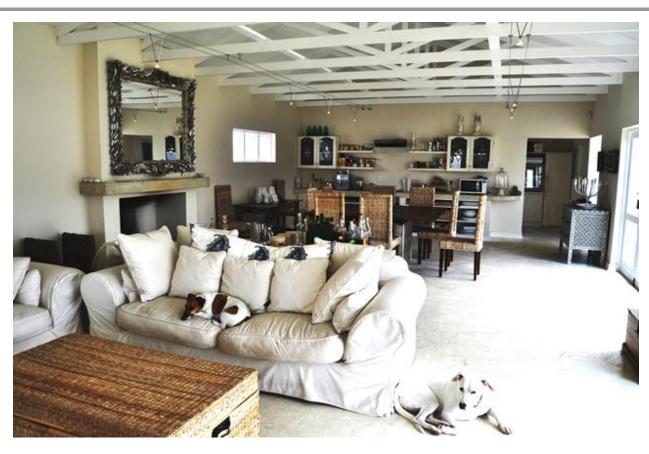

## Rothersands 9

This six bedroom home is ideal for families. It is relaxed and modern and within walking distance to Robberg Beach. It has a large garden area for children however there is no pool net or fence. The fact that the house is so close to Robberg Beach is a bonus. There are four bedrooms as well as a children's room with bunk beds and for your convenience a maid's room as well. The villa has a large open plan area with main lounge area, separate TV lounge, kitchen and dining area. The outdoor living area is great with a Jacuzzi, table tennis and outdoor dining area with barbeque facilities. There is a pool table and dart board in the garage. Modern and with loads of space this is a great holiday villa.