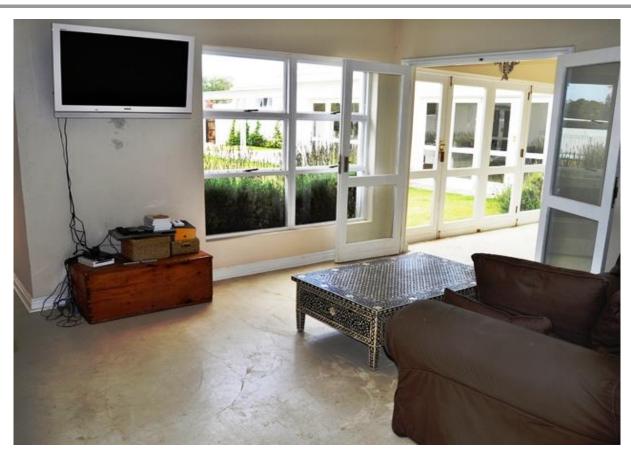

## Rothersands 9

This six bedroom home is ideal for families. It is relaxed and modern and within walking distance to Robberg Beach. It has a large garden area for children however there is no pool net or fence. The fact that the house is so close to Robberg Beach is a bonus. There are four bedrooms as well as a children's room with bunk beds and for your convenience a maid's room as well. The villa has a large open plan area with main lounge area, separate TV lounge, kitchen and dining area. The outdoor living area is great with a Jacuzzi, table tennis and outdoor dining area with barbeque facilities. There is a pool table and dart board in the garage. Modern and with loads of space this is a great holiday villa.