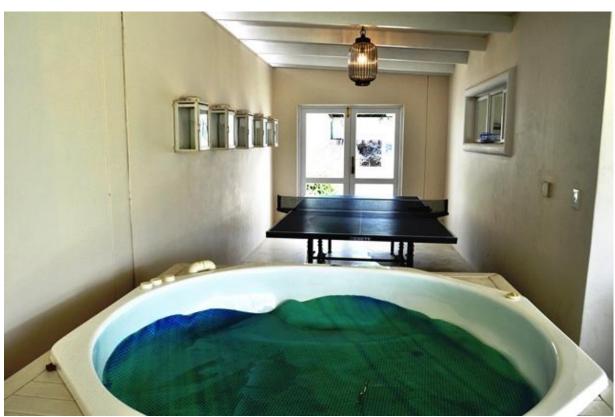

## Rothersands 9

This six bedroom home is ideal for families. It is relaxed and modern and within walking distance to Robberg Beach. It has a large garden area for children however there is no pool net or fence. The fact that the house is so close to Robberg Beach is a bonus. There are four bedrooms as well as a children's room with bunk beds and for your convenience a maid's room as well. The villa has a large open plan area with main lounge area, separate TV lounge, kitchen and dining area. The outdoor living area is great with a Jacuzzi, table tennis and outdoor dining area with barbeque facilities. There is a pool table and dart board in the garage. Modern and with loads of space this is a great holiday villa.