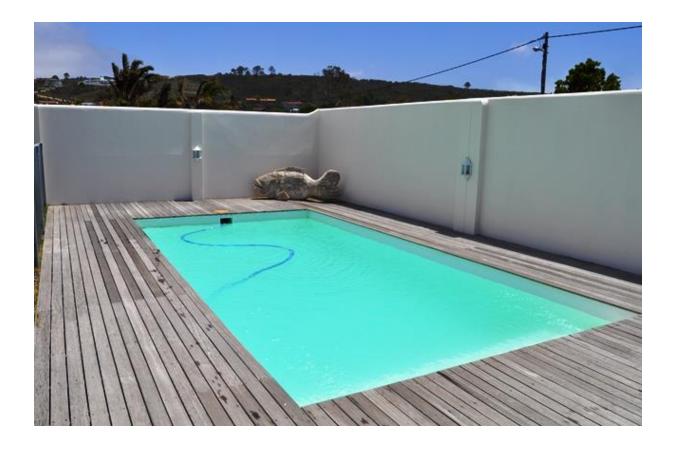

## Rothersands 9

This six bedroom home is ideal for families. It is relaxed and modern and within walking distance to Robberg Beach. It has a large garden area for children however there is no pool net or fence. The fact that the house is so close to Robberg Beach is a bonus. There are four bedrooms as well as a children's room with bunk beds and for your convenience a maid's room as well. The villa has a large open plan area with main lounge area, separate TV lounge, kitchen and dining area. The outdoor living area is great with a Jacuzzi, table tennis and outdoor dining area with barbeque facilities. There is a pool table and dart board in the garage. Modern and with loads of space this is a great holiday villa.