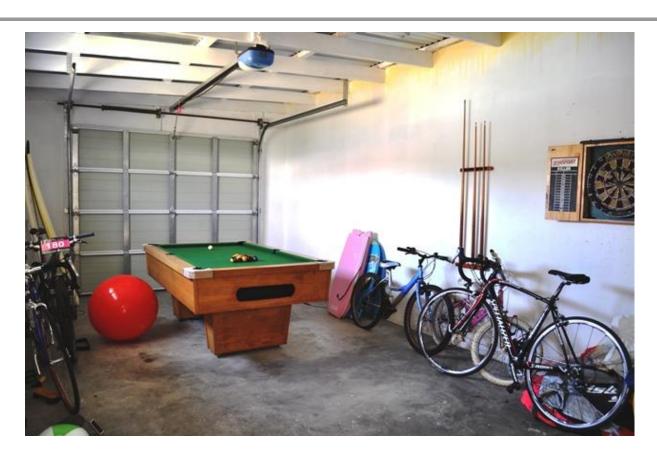

## Rothersands 9

This six bedroom home is ideal for families. It is relaxed and modern and within walking distance to Robberg Beach. It has a large garden area for children however there is no pool net or fence. The fact that the house is so close to Robberg Beach is a bonus. There are four bedrooms as well as a children's room with bunk beds and for your convenience a maid's room as well. The villa has a large open plan area with main lounge area, separate TV lounge, kitchen and dining area. The outdoor living area is great with a Jacuzzi, table tennis and outdoor dining area with barbeque facilities. There is a pool table and dart board in the garage. Modern and with loads of space this is a great holiday villa.