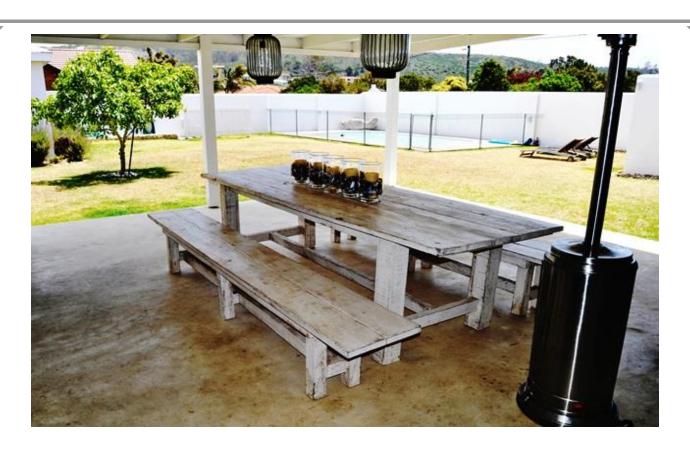

## Rothersands 9

This six bedroom home is ideal for families. It is relaxed and modern and within walking distance to Robberg Beach. It has a large garden area for children however there is no pool net or fence. The fact that the house is so close to Robberg Beach is a bonus. There are four bedrooms as well as a children's room with bunk beds and for your convenience a maid's room as well. The villa has a large open plan area with main lounge area, separate TV lounge, kitchen and dining area. The outdoor living area is great with a Jacuzzi, table tennis and outdoor dining area with barbeque facilities. There is a pool table and dart board in the garage. Modern and with loads of space this is a great holiday villa.