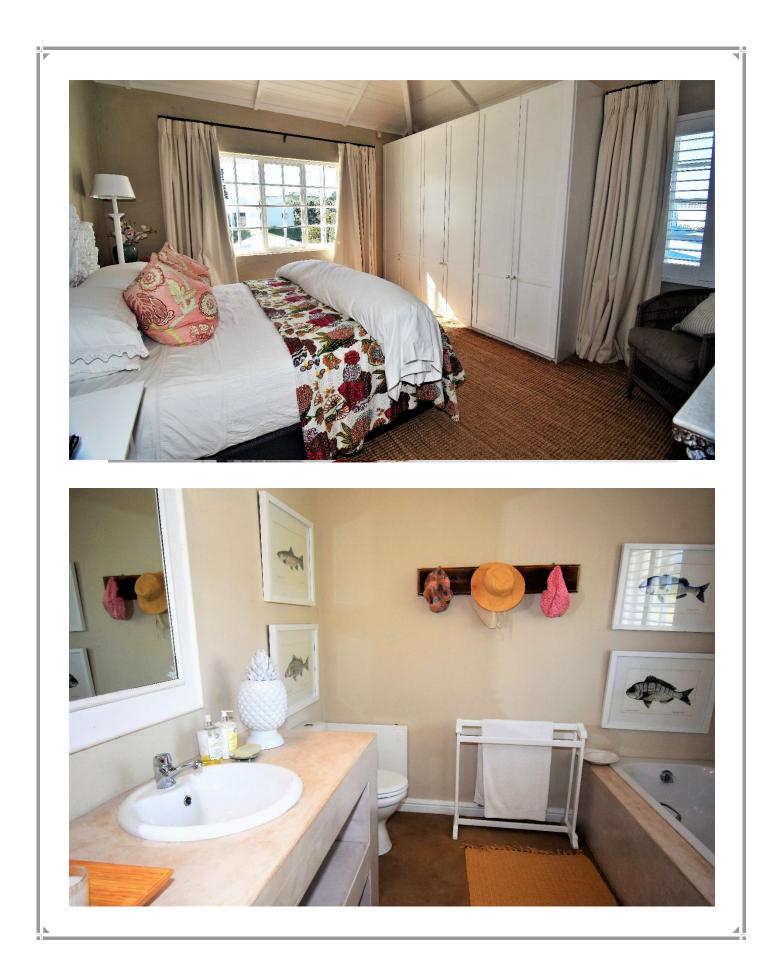

## Rothersands 15B

This villa is situated within walking distance to the popular Solar Beach. It is perfectly designed for holidays and all details have been thought through. The enclosed verandah is beautifully furnished making it the ideal spot to relax and enjoy al fresco dining on those balmy summer evenings. The opulent open plan lounge, kitchen and dining area are extremely inviting for long lazy days. The stunning master bedroom is downstairs and leads onto the outdoor patio. Upstairs is a room with twin beds as well as another double room. There is a loft TV area which could sleep two children if necessary. Very well equipped and tastefully decorated. Although there are no sea views the proximity to the beach is a huge bonus.