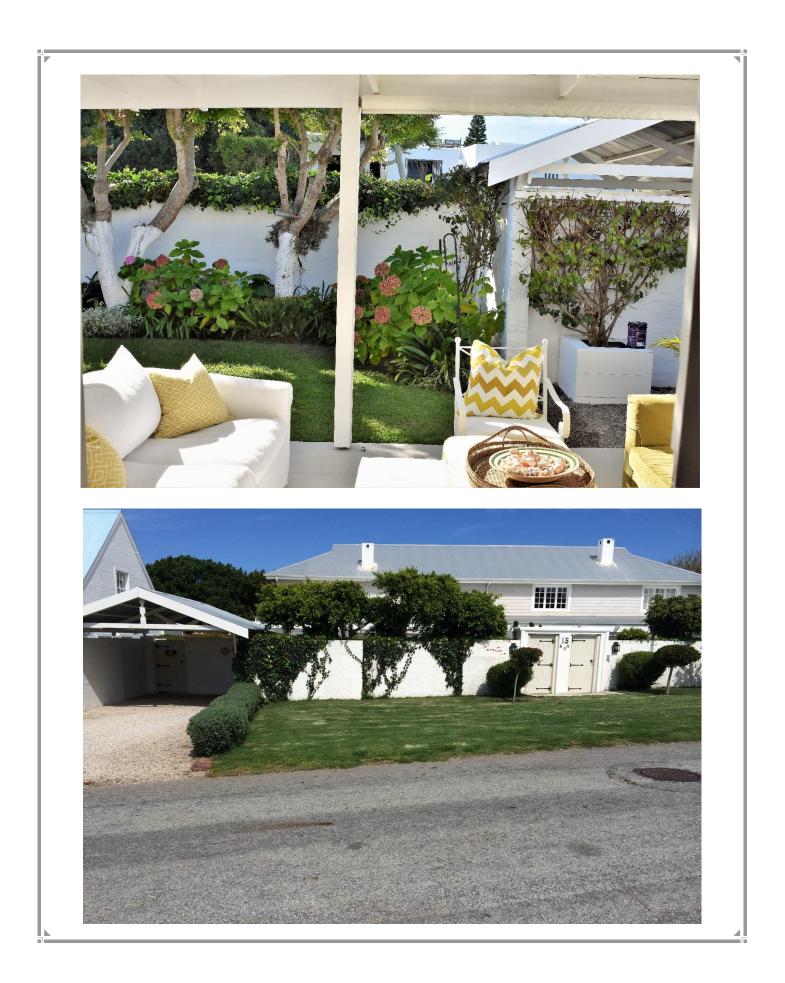

## Rothersands 15B

This villa is situated within walking distance to the popular Solar Beach. It is perfectly designed for holidays and all details have been thought through. The enclosed verandah is beautifully furnished making it the ideal spot to relax and enjoy al fresco dining on those balmy summer evenings. The opulent open plan lounge, kitchen and dining area are extremely inviting for long lazy days. The stunning master bedroom is downstairs and leads onto the outdoor patio. Upstairs is a room with twin beds as well as another double room. There is a loft TV area which could sleep two children if necessary. Very well equipped and tastefully decorated. Although there are no sea views the proximity to the beach is a huge bonus.