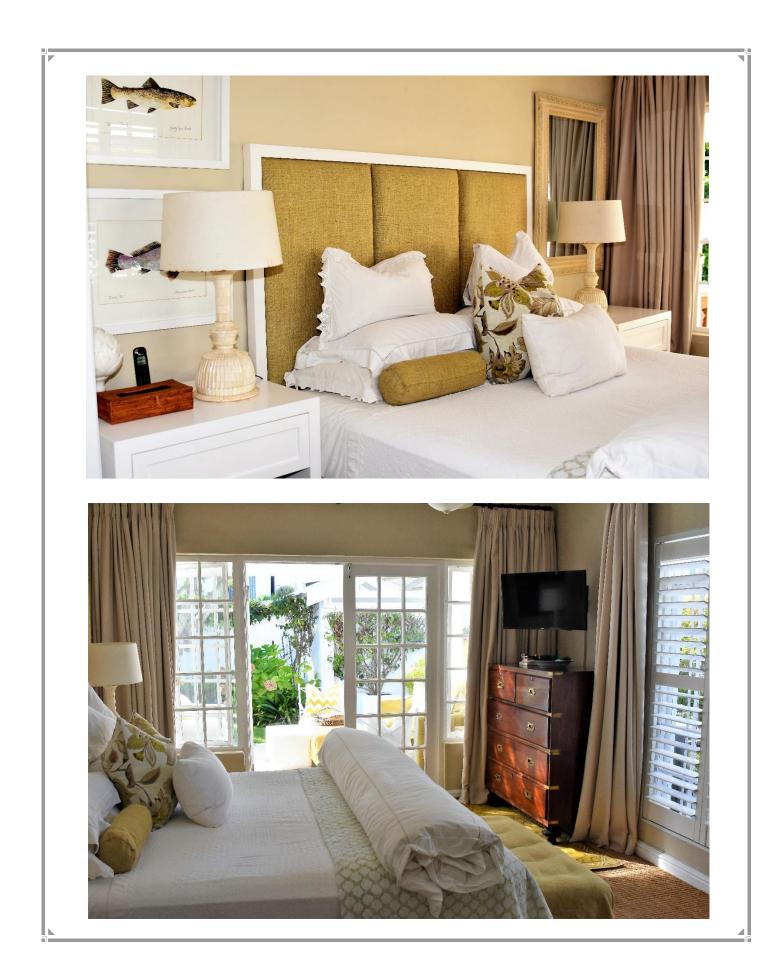

## Rothersands 15B

This villa is situated within walking distance to the popular Solar Beach. It is perfectly designed for holidays and all details have been thought through. The enclosed verandah is beautifully furnished making it the ideal spot to relax and enjoy al fresco dining on those balmy summer evenings. The opulent open plan lounge, kitchen and dining area are extremely inviting for long lazy days. The stunning master bedroom is downstairs and leads onto the outdoor patio. Upstairs is a room with twin beds as well as another double room. There is a loft TV area which could sleep two children if necessary. Very well equipped and tastefully decorated. Although there are no sea views the proximity to the beach is a huge bonus.