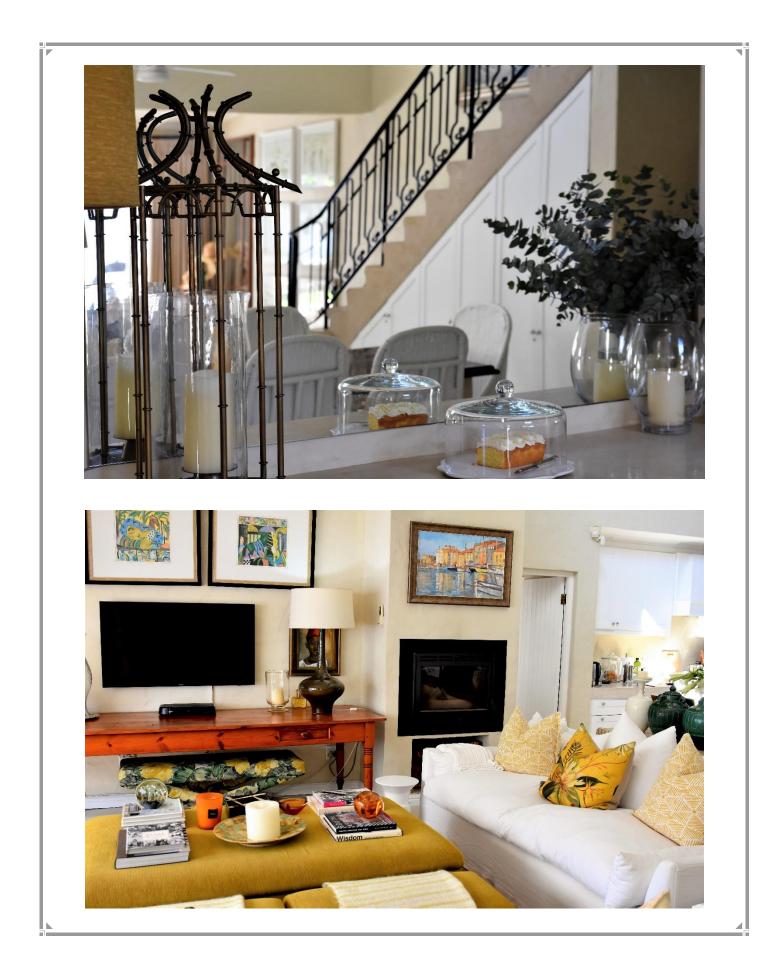

## Rothersands 15B

This villa is situated within walking distance to the popular Solar Beach. It is perfectly designed for holidays and all details have been thought through. The enclosed verandah is beautifully furnished making it the ideal spot to relax and enjoy al fresco dining on those balmy summer evenings. The opulent open plan lounge, kitchen and dining area are extremely inviting for long lazy days. The stunning master bedroom is downstairs and leads onto the outdoor patio. Upstairs is a room with twin beds as well as another double room. There is a loft TV area which could sleep two children if necessary. Very well equipped and tastefully decorated. Although there are no sea views the proximity to the beach is a huge bonus.