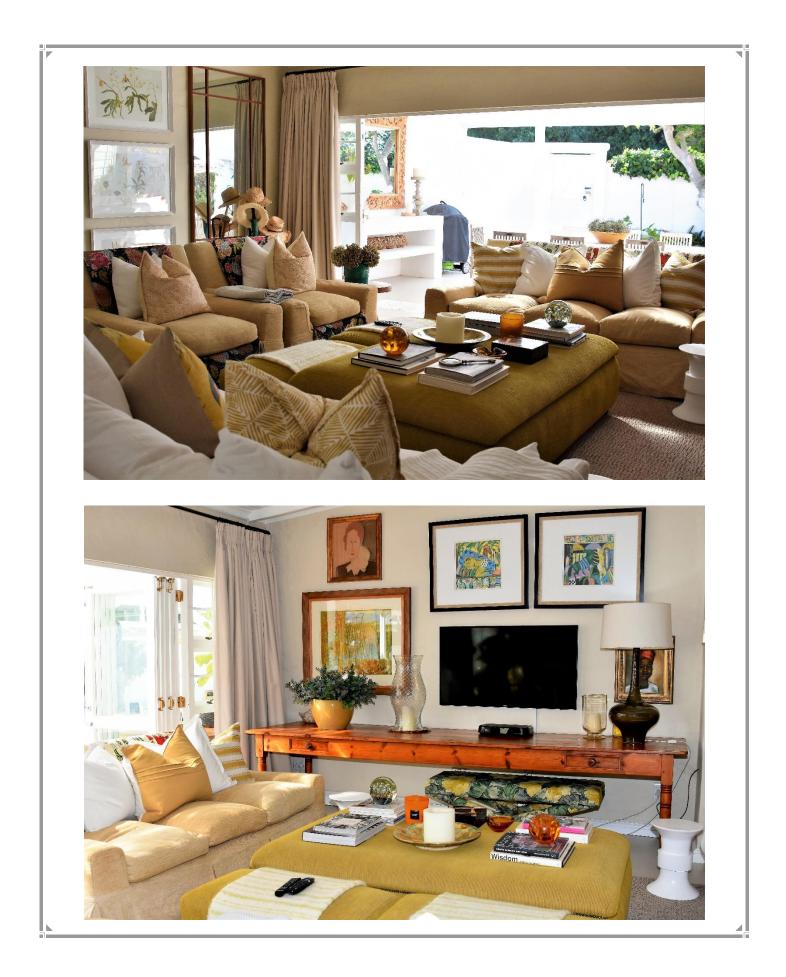

## Rothersands 15B

This villa is situated within walking distance to the popular Solar Beach. It is perfectly designed for holidays and all details have been thought through. The enclosed verandah is beautifully furnished making it the ideal spot to relax and enjoy al fresco dining on those balmy summer evenings. The opulent open plan lounge, kitchen and dining area are extremely inviting for long lazy days. The stunning master bedroom is downstairs and leads onto the outdoor patio. Upstairs is a room with twin beds as well as another double room. There is a loft TV area which could sleep two children if necessary. Very well equipped and tastefully decorated. Although there are no sea views the proximity to the beach is a huge bonus.