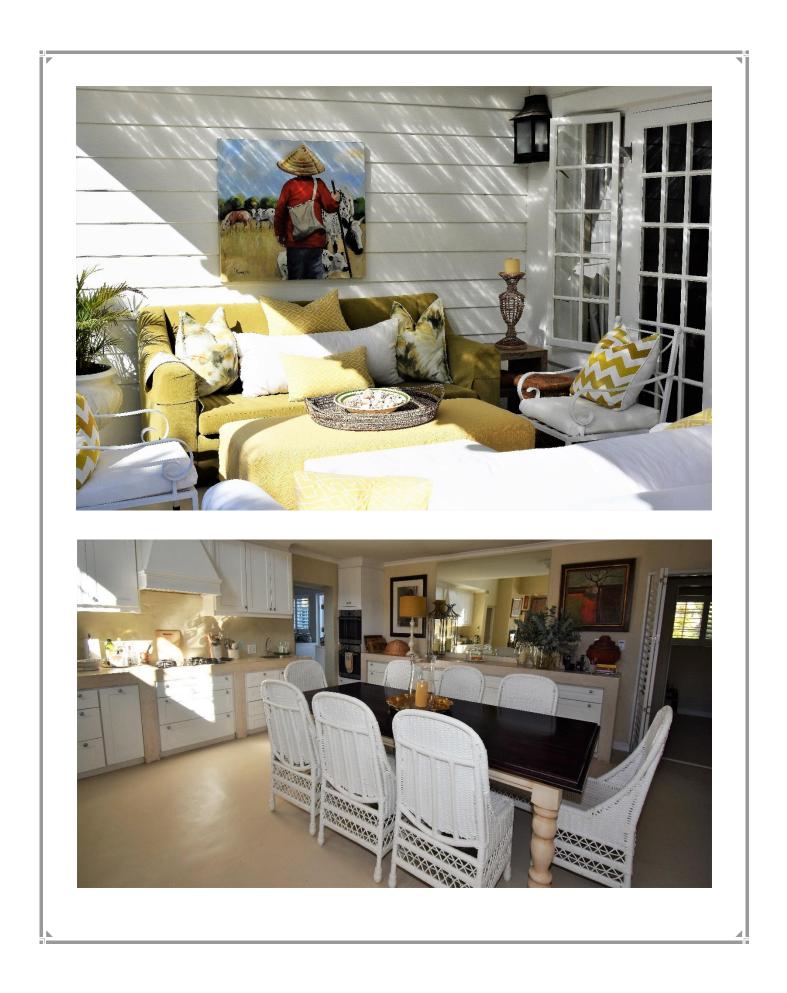

## Rothersands 15B

This villa is situated within walking distance to the popular Solar Beach. It is perfectly designed for holidays and all details have been thought through. The enclosed verandah is beautifully furnished making it the ideal spot to relax and enjoy al fresco dining on those balmy summer evenings. The opulent open plan lounge, kitchen and dining area are extremely inviting for long lazy days. The stunning master bedroom is downstairs and leads onto the outdoor patio. Upstairs is a room with twin beds as well as another double room. There is a loft TV area which could sleep two children if necessary. Very well equipped and tastefully decorated. Although there are no sea views the proximity to the beach is a huge bonus.