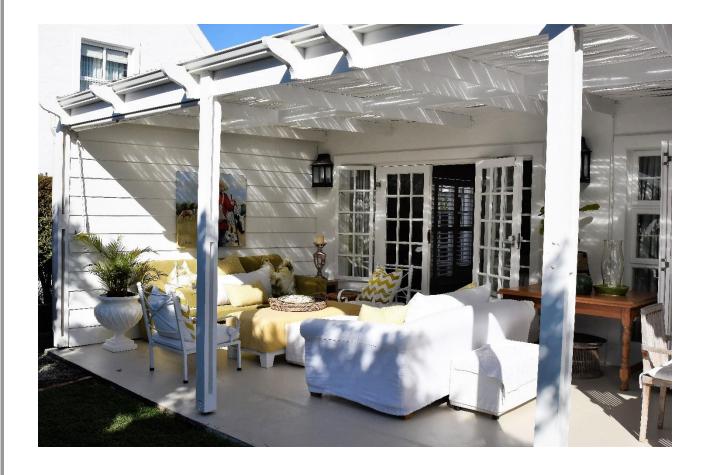

## Rothersands 15B

This villa is situated within walking distance to the popular Solar Beach. It is perfectly designed for holidays and all details have been thought through. The enclosed verandah is beautifully furnished making it the ideal spot to relax and enjoy al fresco dining on those balmy summer evenings. The opulent open plan lounge, kitchen and dining area are extremely inviting for long lazy days. The stunning master bedroom is downstairs and leads onto the outdoor patio. Upstairs is a room with twin beds as well as another double room. There is a loft TV area which could sleep two children if necessary. Very well equipped and tastefully decorated. Although there are no sea views the proximity to the beach is a huge bonus.