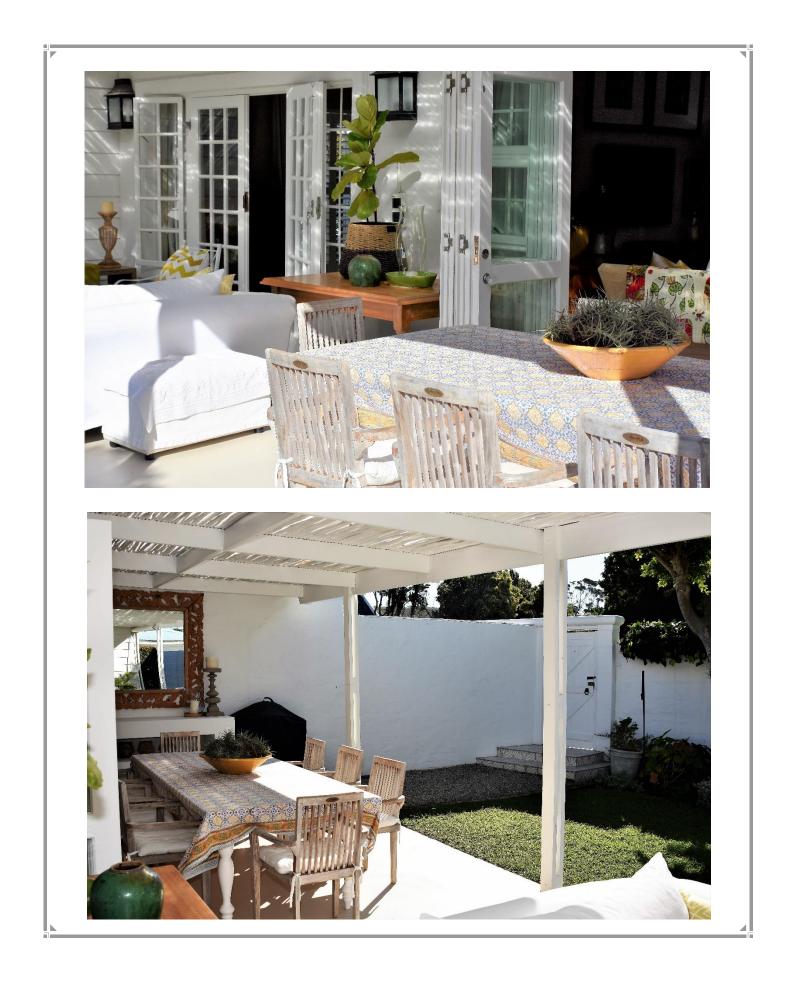

## Rothersands 15B

This villa is situated within walking distance to the popular Solar Beach. It is perfectly designed for holidays and all details have been thought through. The enclosed verandah is beautifully furnished making it the ideal spot to relax and enjoy al fresco dining on those balmy summer evenings. The opulent open plan lounge, kitchen and dining area are extremely inviting for long lazy days. The stunning master bedroom is downstairs and leads onto the outdoor patio. Upstairs is a room with twin beds as well as another double room. There is a loft TV area which could sleep two children if necessary. Very well equipped and tastefully decorated. Although there are no sea views the proximity to the beach is a huge bonus.