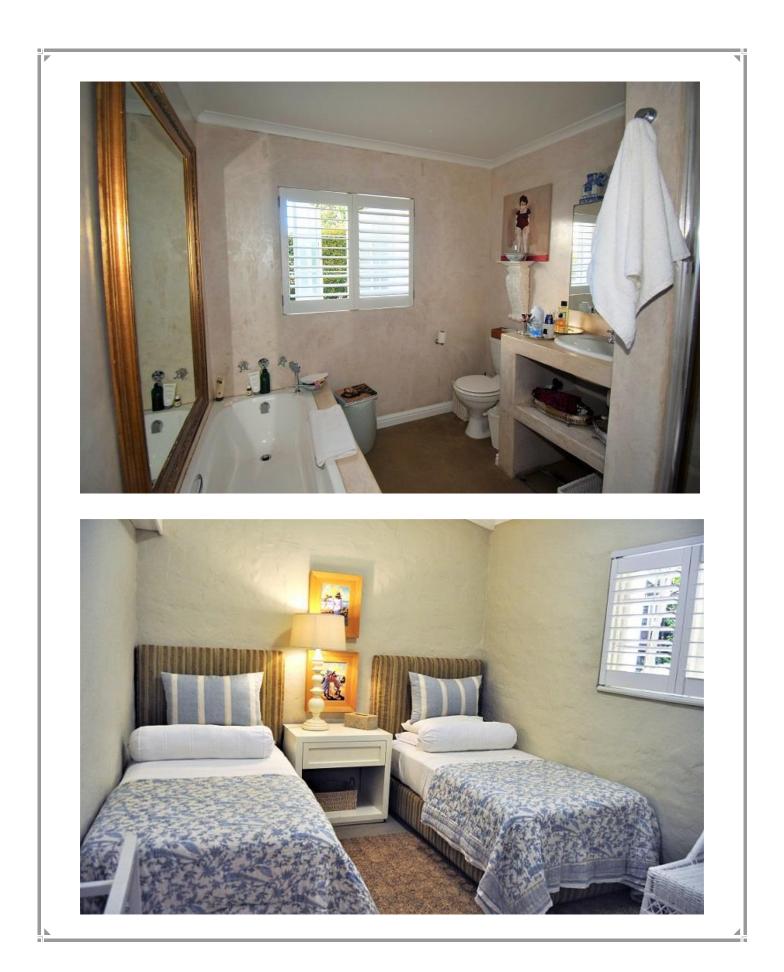

## Rothersands 15B

This villa is situated within walking distance to the popular Solar Beach. It is perfectly designed for holidays and all details have been thought through. The enclosed verandah is beautifully furnished making it the ideal spot to relax and enjoy al fresco dining on those balmy summer evenings. The opulent open plan lounge, kitchen and dining area are extremely inviting for long lazy days. The stunning master bedroom is downstairs and leads onto the outdoor patio. Upstairs is a room with twin beds as well as another double room. There is a loft TV area which could sleep two children if necessary. Very well equipped and tastefully decorated. Although there are no sea views the proximity to the beach is a huge bonus.