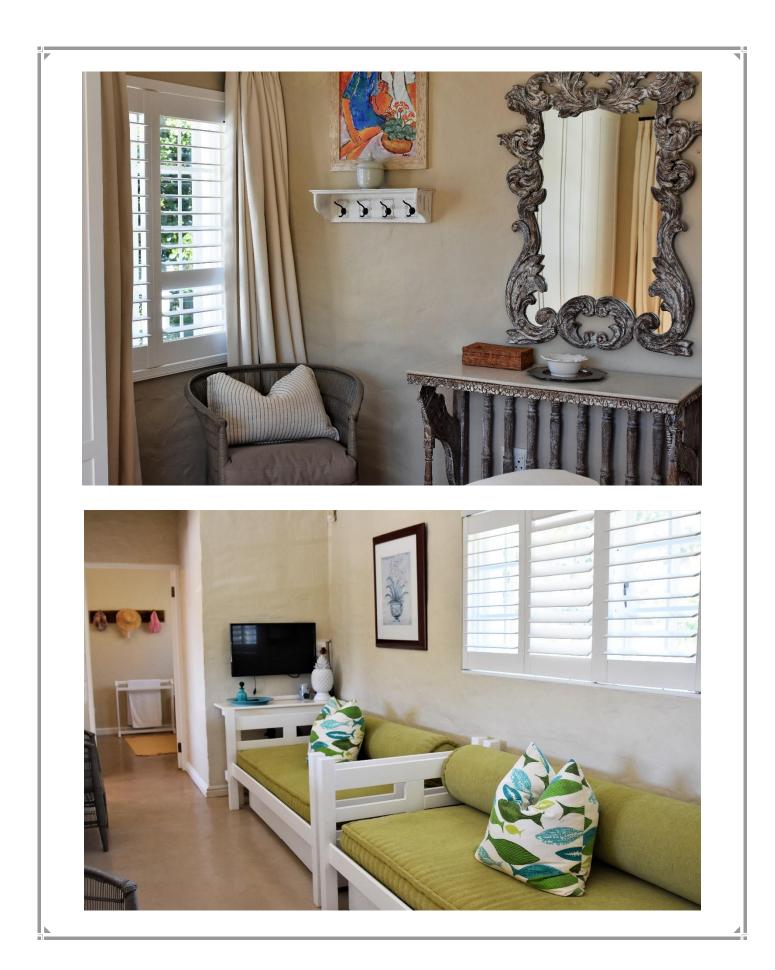

## Rothersands 15B

This villa is situated within walking distance to the popular Solar Beach. It is perfectly designed for holidays and all details have been thought through. The enclosed verandah is beautifully furnished making it the ideal spot to relax and enjoy al fresco dining on those balmy summer evenings. The opulent open plan lounge, kitchen and dining area are extremely inviting for long lazy days. The stunning master bedroom is downstairs and leads onto the outdoor patio. Upstairs is a room with twin beds as well as another double room. There is a loft TV area which could sleep two children if necessary. Very well equipped and tastefully decorated. Although there are no sea views the proximity to the beach is a huge bonus.