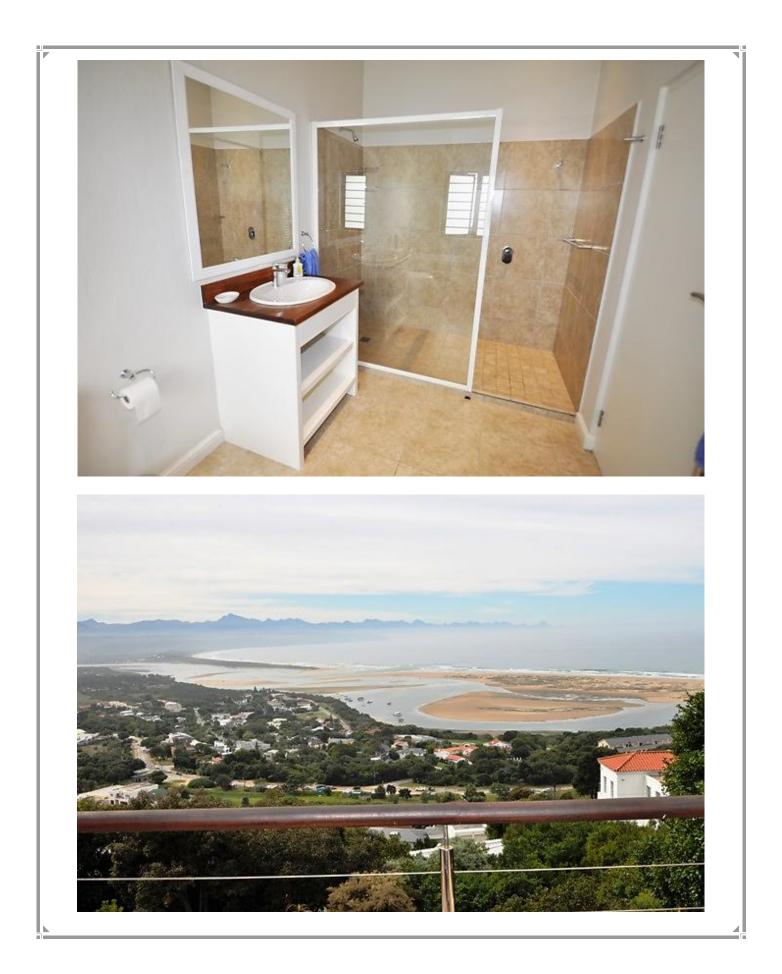

## Rosheen Crescent 9

Situated in one of the upper residential areas of Plettenberg Bay this villa has stunning views over the lagoon, bay and mountains. Upstairs are four of the rooms including the master suite. All these rooms lead onto a balcony and all have sea views. Downstairs is the open plan lounge and kitchen. There is a second sitting room on this level as well. The dining area leads onto a protected courtyard for al fresco dining with barbeque facilities. Off the living area is a large covered patio with outdoor sitting area overlooking the terraced garden and pool. There is a permanent resident in a flat let on the property separate from the main house. This house has wonderful views of the bay.