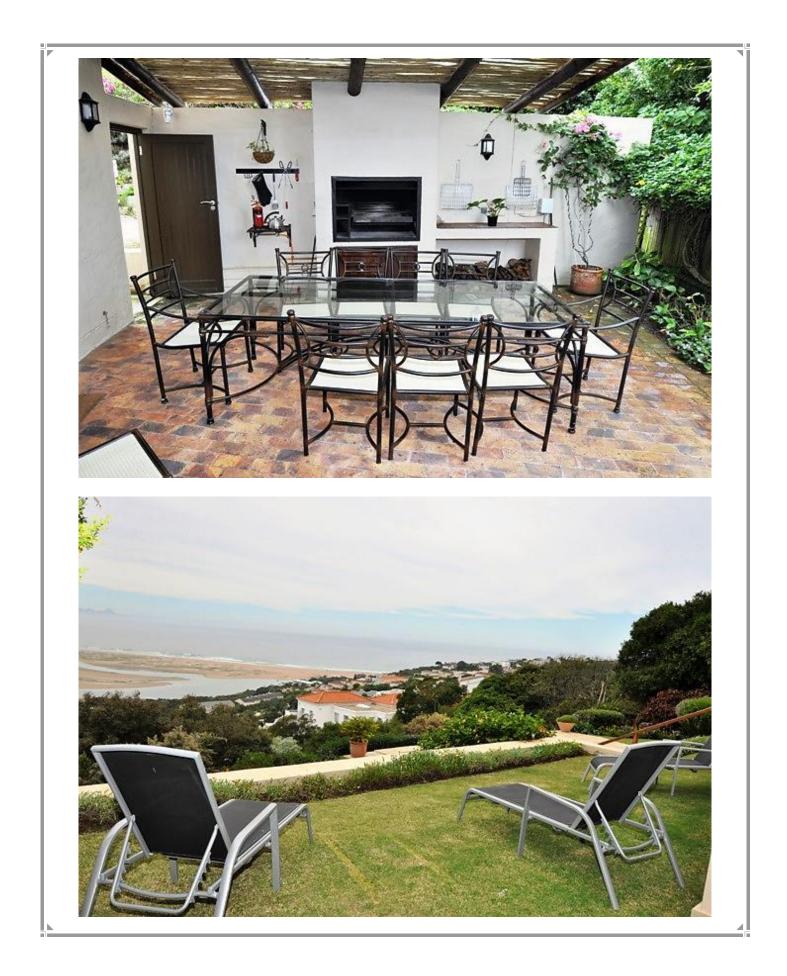

## Rosheen Crescent 9

Situated in one of the upper residential areas of Plettenberg Bay this villa has stunning views over the lagoon, bay and mountains. Upstairs are four of the rooms including the master suite. All these rooms lead onto a balcony and all have sea views. Downstairs is the open plan lounge and kitchen. There is a second sitting room on this level as well. The dining area leads onto a protected courtyard for al fresco dining with barbeque facilities. Off the living area is a large covered patio with outdoor sitting area overlooking the terraced garden and pool. There is a permanent resident in a flat let on the property separate from the main house. This house has wonderful views of the bay.