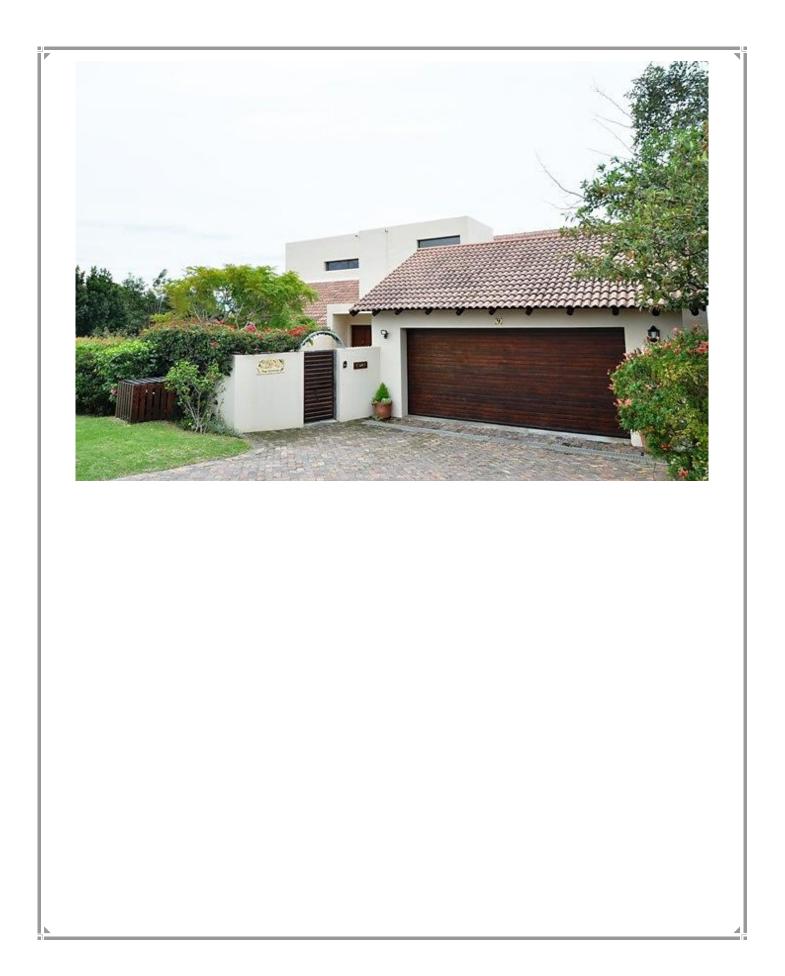

## Rosheen Crescent 9

Situated in one of the upper residential areas of Plettenberg Bay this villa has stunning views over the lagoon, bay and mountains. Upstairs are four of the rooms including the master suite. All these rooms lead onto a balcony and all have sea views. Downstairs is the open plan lounge and kitchen. There is a second sitting room on this level as well. The dining area leads onto a protected courtyard for al fresco dining with barbeque facilities. Off the living area is a large covered patio with outdoor sitting area overlooking the terraced garden and pool. There is a permanent resident in a flat let on the property separate from the main house. This house has wonderful views of the bay.