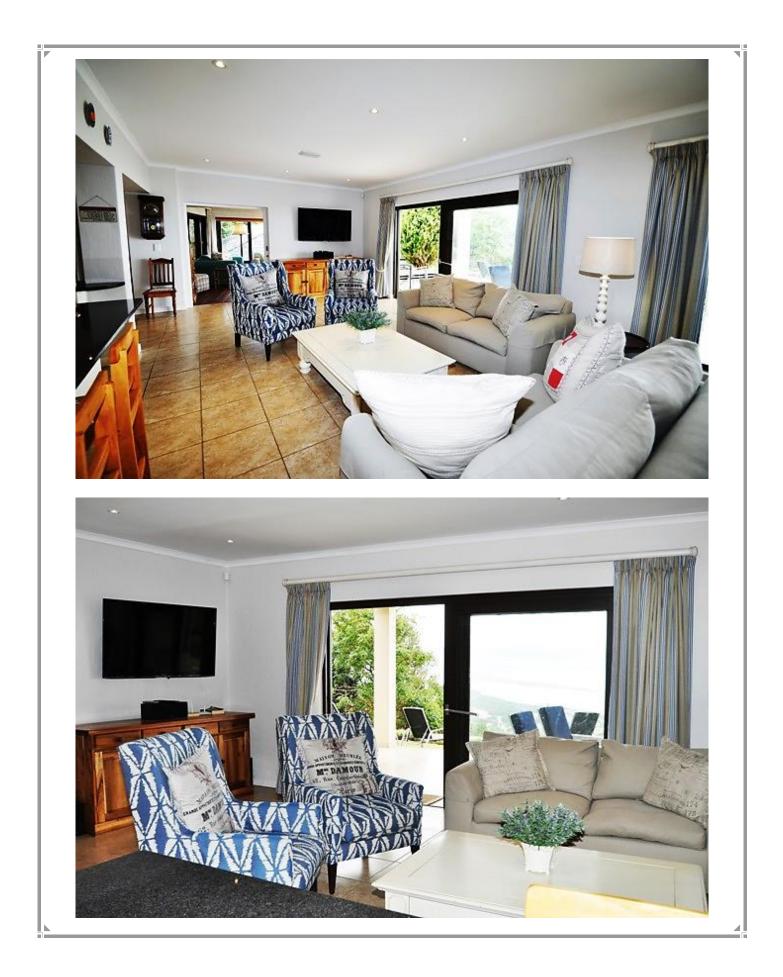

## Rosheen Crescent 9

Situated in one of the upper residential areas of Plettenberg Bay this villa has stunning views over the lagoon, bay and mountains. Upstairs are four of the rooms including the master suite. All these rooms lead onto a balcony and all have sea views. Downstairs is the open plan lounge and kitchen. There is a second sitting room on this level as well. The dining area leads onto a protected courtyard for al fresco dining with barbeque facilities. Off the living area is a large covered patio with outdoor sitting area overlooking the terraced garden and pool. There is a permanent resident in a flat let on the property separate from the main house. This house has wonderful views of the bay.