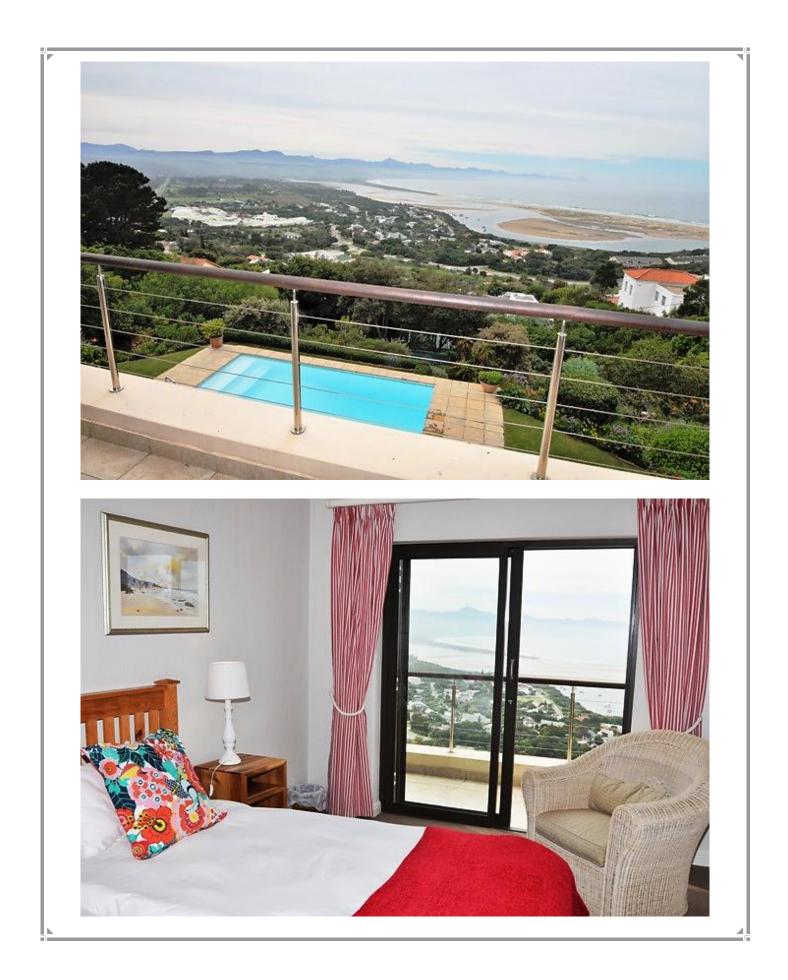

## Rosheen Crescent 9

Situated in one of the upper residential areas of Plettenberg Bay this villa has stunning views over the lagoon, bay and mountains. Upstairs are four of the rooms including the master suite. All these rooms lead onto a balcony and all have sea views. Downstairs is the open plan lounge and kitchen. There is a second sitting room on this level as well. The dining area leads onto a protected courtyard for al fresco dining with barbeque facilities. Off the living area is a large covered patio with outdoor sitting area overlooking the terraced garden and pool. There is a permanent resident in a flat let on the property separate from the main house. This house has wonderful views of the bay.