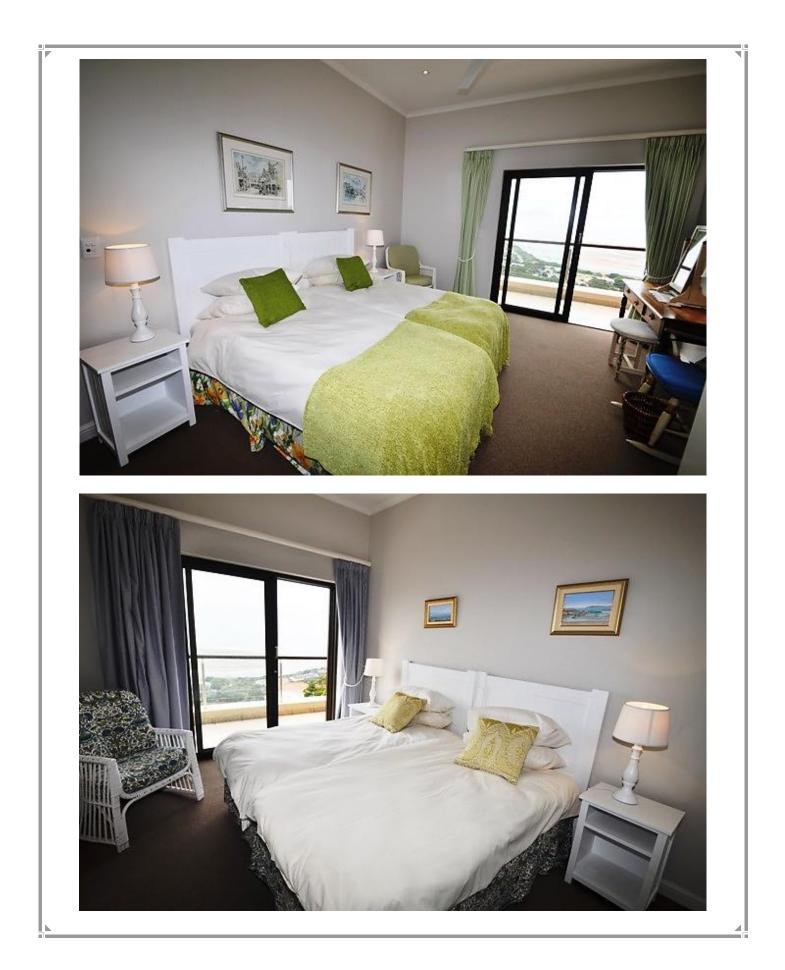

## Rosheen Crescent 9

Situated in one of the upper residential areas of Plettenberg Bay this villa has stunning views over the lagoon, bay and mountains. Upstairs are four of the rooms including the master suite. All these rooms lead onto a balcony and all have sea views. Downstairs is the open plan lounge and kitchen. There is a second sitting room on this level as well. The dining area leads onto a protected courtyard for al fresco dining with barbeque facilities. Off the living area is a large covered patio with outdoor sitting area overlooking the terraced garden and pool. There is a permanent resident in a flat let on the property separate from the main house. This house has wonderful views of the bay.