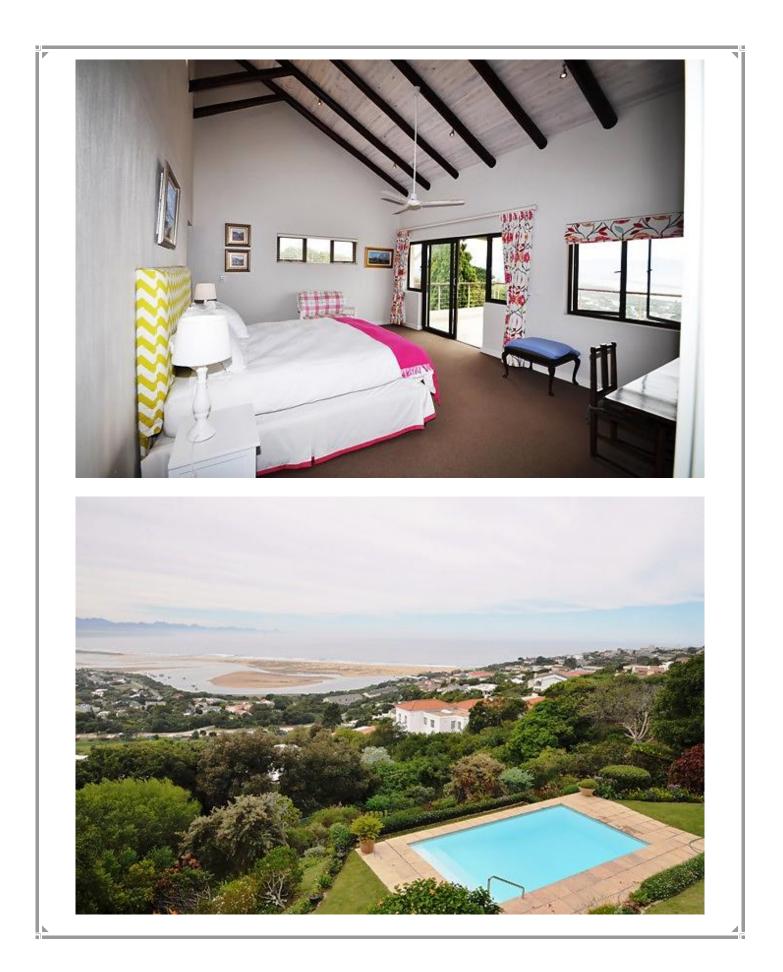

## Rosheen Crescent 9

Situated in one of the upper residential areas of Plettenberg Bay this villa has stunning views over the lagoon, bay and mountains. Upstairs are four of the rooms including the master suite. All these rooms lead onto a balcony and all have sea views. Downstairs is the open plan lounge and kitchen. There is a second sitting room on this level as well. The dining area leads onto a protected courtyard for al fresco dining with barbeque facilities. Off the living area is a large covered patio with outdoor sitting area overlooking the terraced garden and pool. There is a permanent resident in a flat let on the property separate from the main house. This house has wonderful views of the bay.