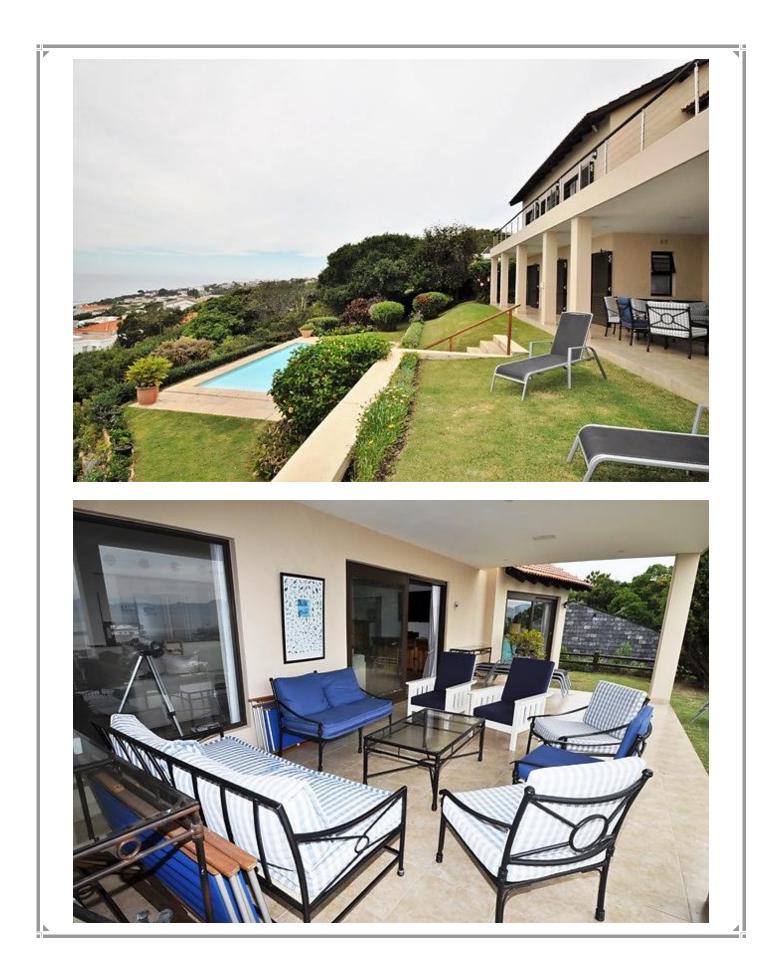

## Rosheen Crescent 9

Situated in one of the upper residential areas of Plettenberg Bay this villa has stunning views over the lagoon, bay and mountains. Upstairs are four of the rooms including the master suite. All these rooms lead onto a balcony and all have sea views. Downstairs is the open plan lounge and kitchen. There is a second sitting room on this level as well. The dining area leads onto a protected courtyard for al fresco dining with barbeque facilities. Off the living area is a large covered patio with outdoor sitting area overlooking the terraced garden and pool. There is a permanent resident in a flat let on the property separate from the main house. This house has wonderful views of the bay.