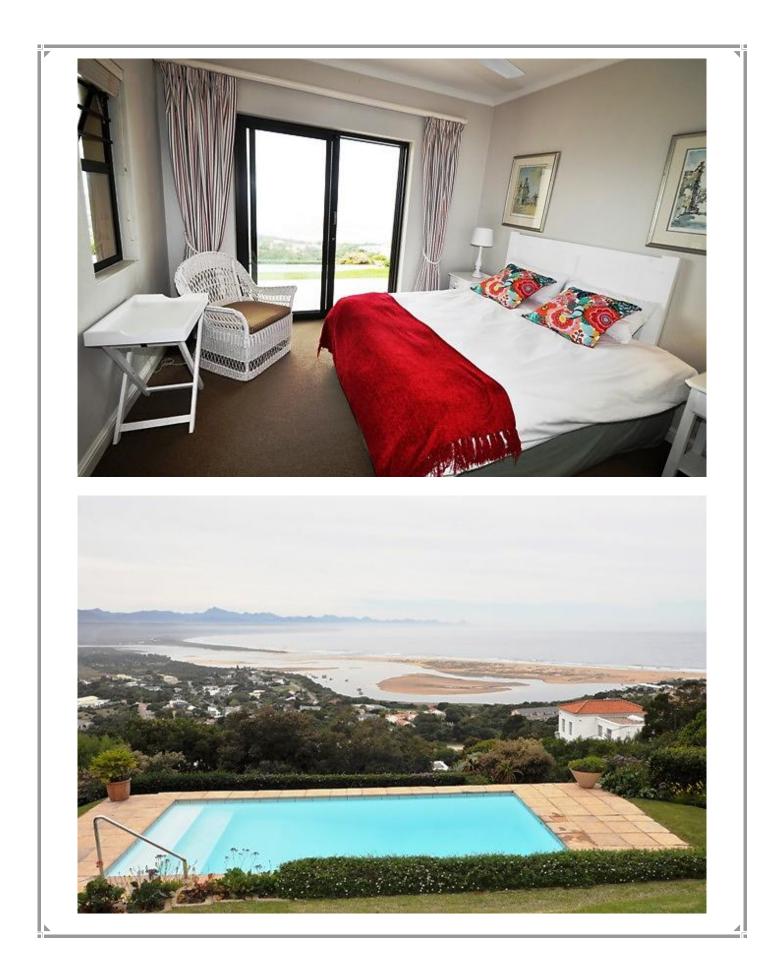

## Rosheen Crescent 9

Situated in one of the upper residential areas of Plettenberg Bay this villa has stunning views over the lagoon, bay and mountains. Upstairs are four of the rooms including the master suite. All these rooms lead onto a balcony and all have sea views. Downstairs is the open plan lounge and kitchen. There is a second sitting room on this level as well. The dining area leads onto a protected courtyard for al fresco dining with barbeque facilities. Off the living area is a large covered patio with outdoor sitting area overlooking the terraced garden and pool. There is a permanent resident in a flat let on the property separate from the main house. This house has wonderful views of the bay.