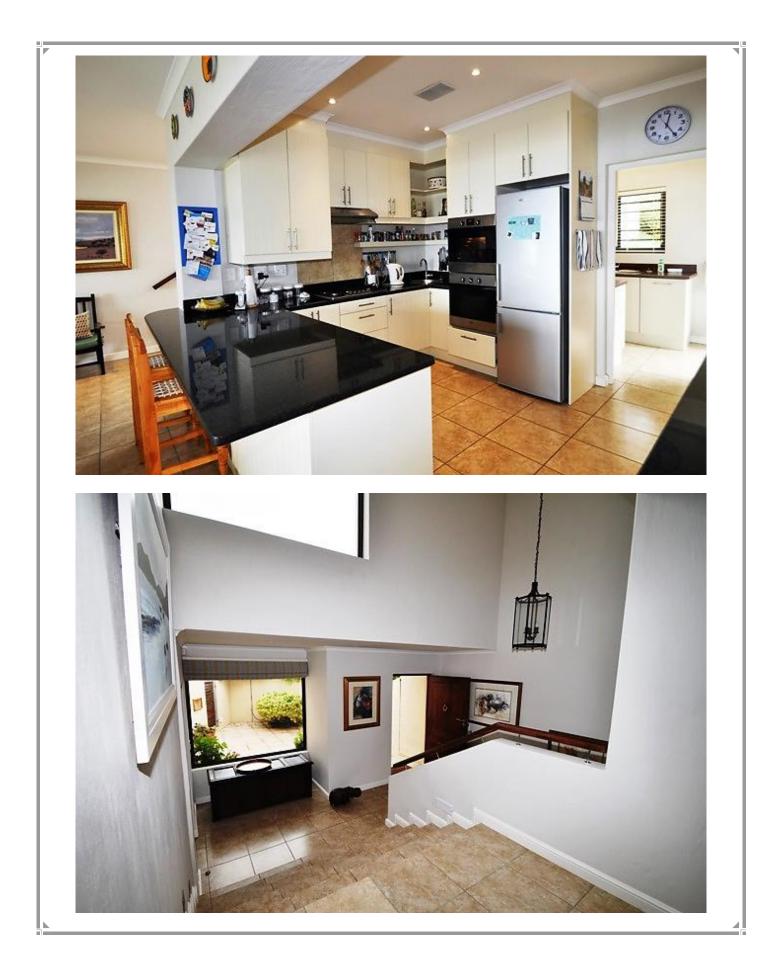

## Rosheen Crescent 9

Situated in one of the upper residential areas of Plettenberg Bay this villa has stunning views over the lagoon, bay and mountains. Upstairs are four of the rooms including the master suite. All these rooms lead onto a balcony and all have sea views. Downstairs is the open plan lounge and kitchen. There is a second sitting room on this level as well. The dining area leads onto a protected courtyard for al fresco dining with barbeque facilities. Off the living area is a large covered patio with outdoor sitting area overlooking the terraced garden and pool. There is a permanent resident in a flat let on the property separate from the main house. This house has wonderful views of the bay.