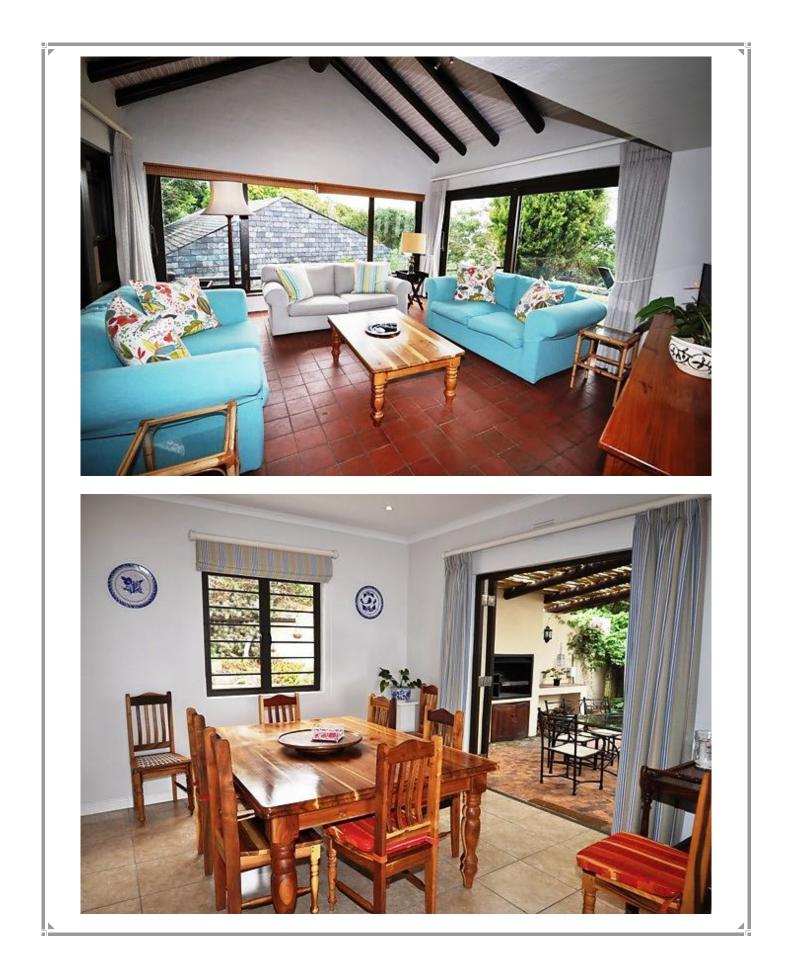

## Rosheen Crescent 9

Situated in one of the upper residential areas of Plettenberg Bay this villa has stunning views over the lagoon, bay and mountains. Upstairs are four of the rooms including the master suite. All these rooms lead onto a balcony and all have sea views. Downstairs is the open plan lounge and kitchen. There is a second sitting room on this level as well. The dining area leads onto a protected courtyard for al fresco dining with barbeque facilities. Off the living area is a large covered patio with outdoor sitting area overlooking the terraced garden and pool. There is a permanent resident in a flat let on the property separate from the main house. This house has wonderful views of the bay.