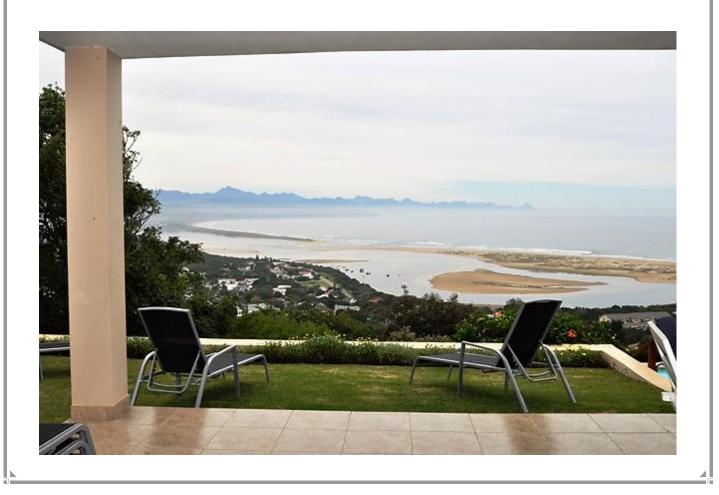

## Rosheen Crescent 9

Situated in one of the upper residential areas of Plettenberg Bay this villa has stunning views over the lagoon, bay and mountains. Upstairs are four of the rooms including the master suite. All these rooms lead onto a balcony and all have sea views. Downstairs is the open plan lounge and kitchen. There is a second sitting room on this level as well. The dining area leads onto a protected courtyard for al fresco dining with barbeque facilities. Off the living area is a large covered patio with outdoor sitting area overlooking the terraced garden and pool. There is a permanent resident in a flat let on the property separate from the main house. This house has wonderful views of the bay.