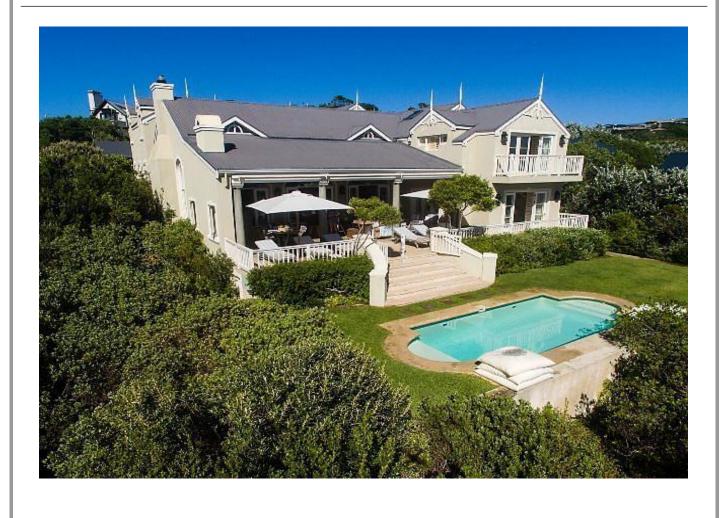

## Robberg Estate 1

This magnificent villa is situated in the prestigious Robberg Estate. Just walk down the hill from the estate to Robberg Beach corner. This is a beautiful part of Robberg Beach as it borders the Robberg Nature Reserve. It is also an easy walk to Robberg Nature Reserve. There are six bedrooms; two master bedrooms, two other rooms in the house and two rooms off the courtyard. All the rooms are en-suite. The expansive living area is all open plan and leads onto the covered patio which has a sitting and dining area with built in barbeque. Enjoy the beautiful décor and spectacular views from this lovely villa. Please note that there is no pool net however there is a low wooden fence with latch to the pool.