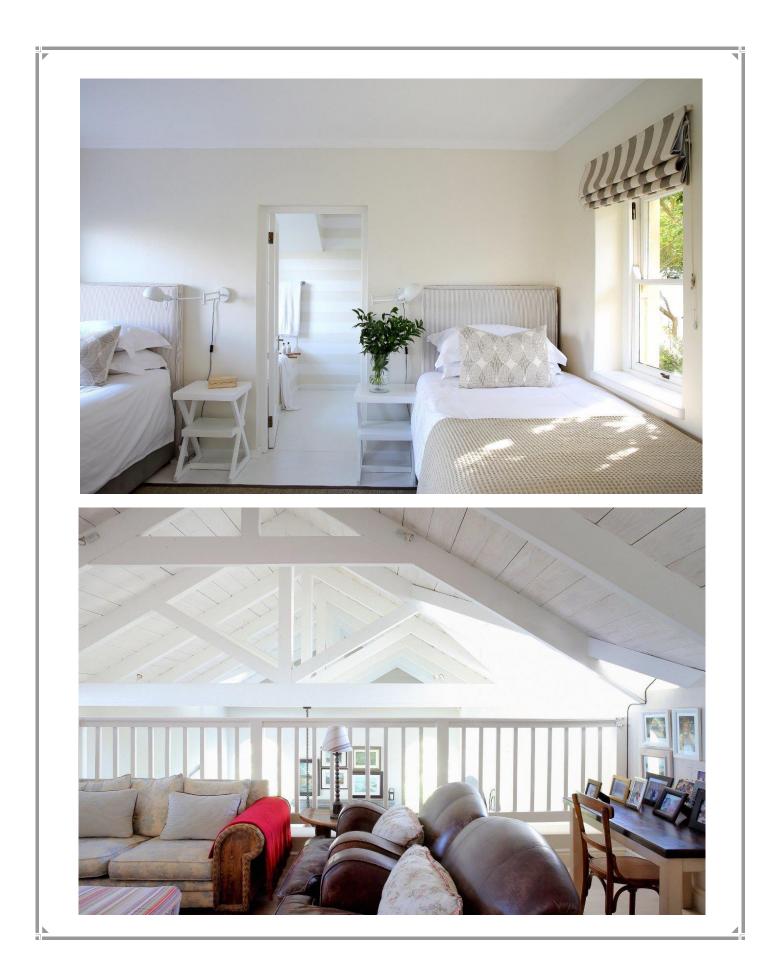

## Robberg Estate 1

This magnificent villa is situated in the prestigious Robberg Estate. Just walk down the hill from the estate to Robberg Beach corner. This is a beautiful part of Robberg Beach as it borders the Robberg Nature Reserve. It is also an easy walk to Robberg Nature Reserve. There are six bedrooms; two master bedrooms, two other rooms in the house and two rooms off the courtyard. All the rooms are en-suite. The expansive living area is all open plan and leads onto the covered patio which has a sitting and dining area with built in barbeque. Enjoy the beautiful décor and spectacular views from this lovely villa. Please note that there is no pool net however there is a low wooden fence with latch to the pool.