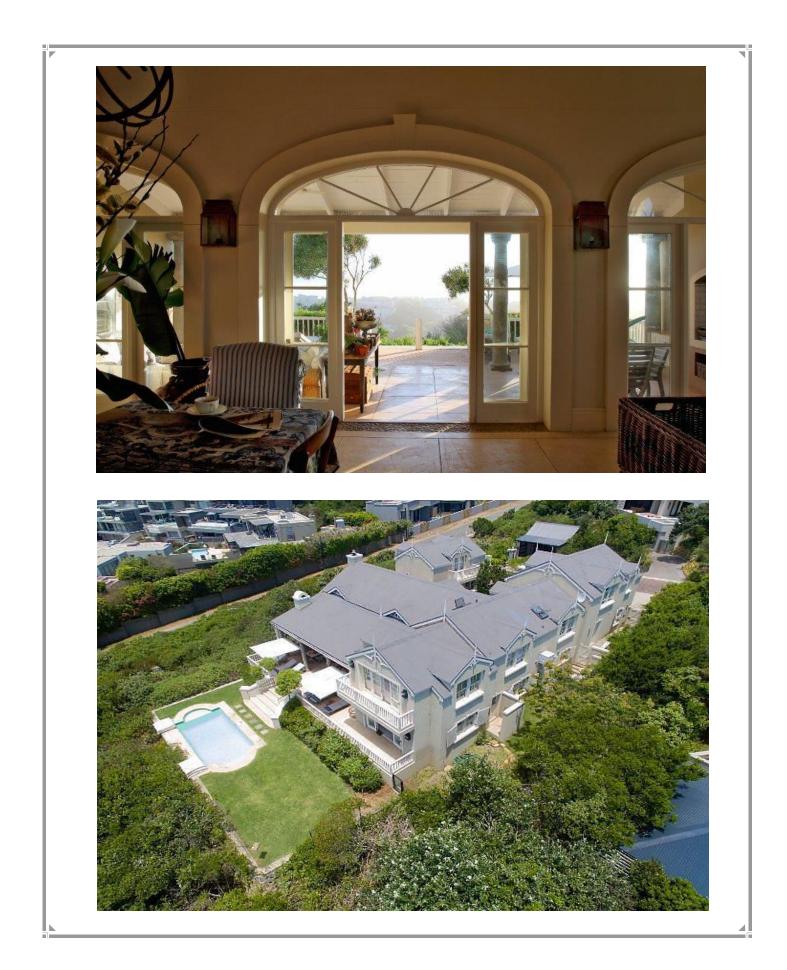

## Robberg Estate 1

This magnificent villa is situated in the prestigious Robberg Estate. Just walk down the hill from the estate to Robberg Beach corner. This is a beautiful part of Robberg Beach as it borders the Robberg Nature Reserve. It is also an easy walk to Robberg Nature Reserve. There are six bedrooms; two master bedrooms, two other rooms in the house and two rooms off the courtyard. All the rooms are en-suite. The expansive living area is all open plan and leads onto the covered patio which has a sitting and dining area with built in barbeque. Enjoy the beautiful décor and spectacular views from this lovely villa. Please note that there is no pool net however there is a low wooden fence with latch to the pool.