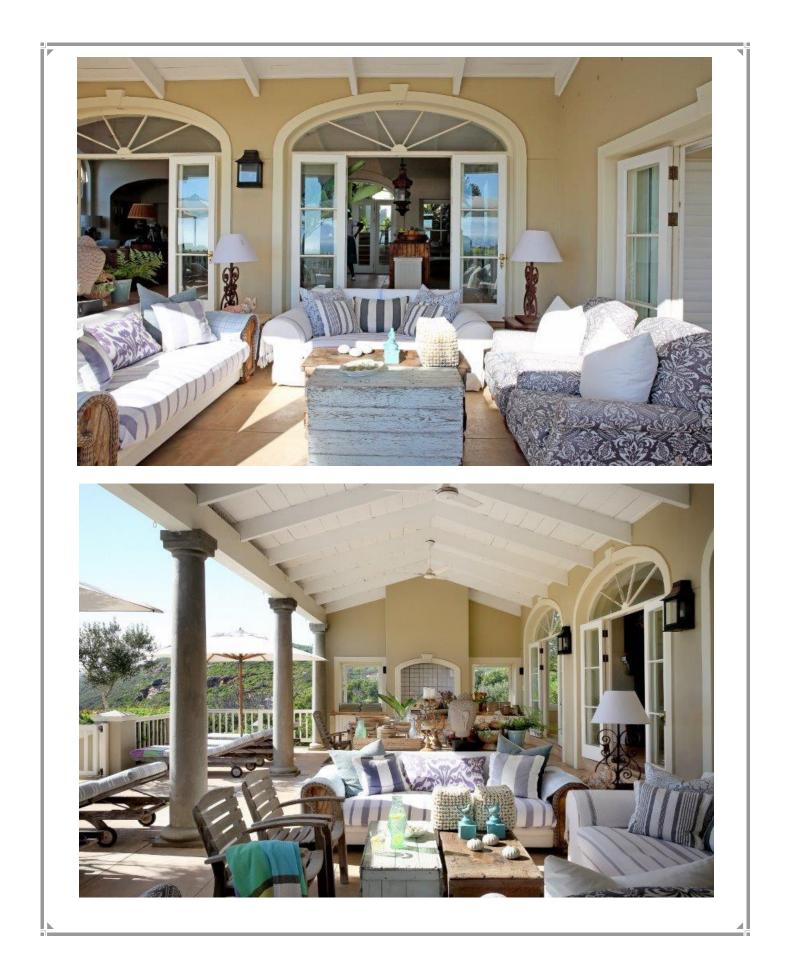

## Robberg Estate 1

This magnificent villa is situated in the prestigious Robberg Estate. Just walk down the hill from the estate to Robberg Beach corner. This is a beautiful part of Robberg Beach as it borders the Robberg Nature Reserve. It is also an easy walk to Robberg Nature Reserve. There are six bedrooms; two master bedrooms, two other rooms in the house and two rooms off the courtyard. All the rooms are en-suite. The expansive living area is all open plan and leads onto the covered patio which has a sitting and dining area with built in barbeque. Enjoy the beautiful décor and spectacular views from this lovely villa. Please note that there is no pool net however there is a low wooden fence with latch to the pool.