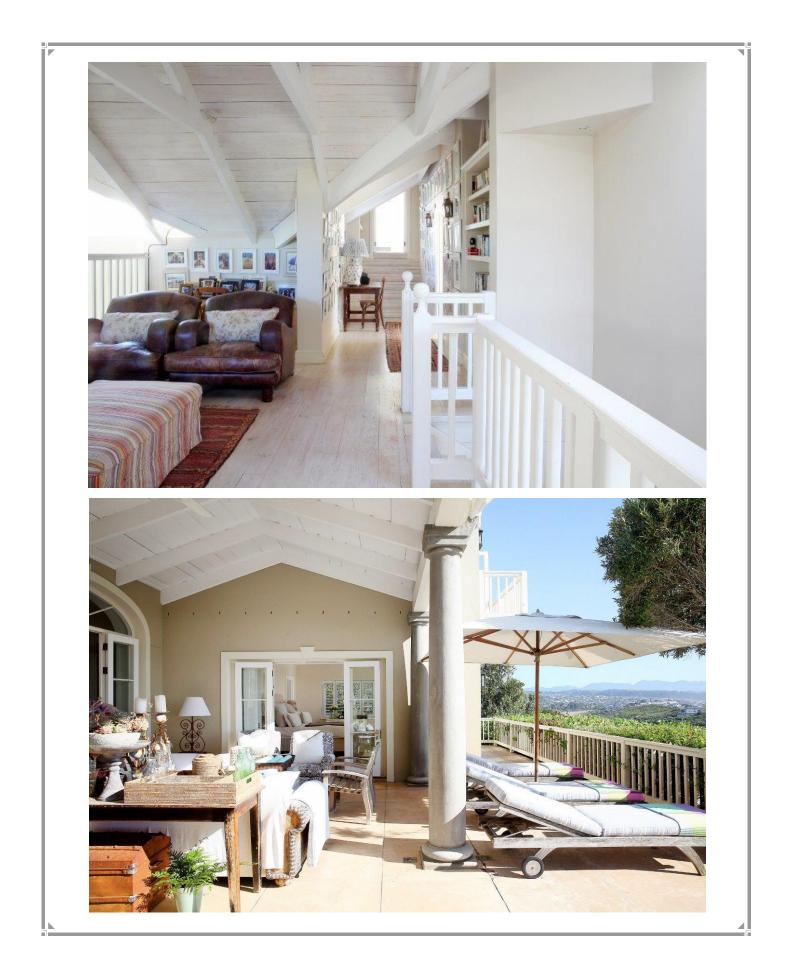

## Robberg Estate 1

This magnificent villa is situated in the prestigious Robberg Estate. Just walk down the hill from the estate to Robberg Beach corner. This is a beautiful part of Robberg Beach as it borders the Robberg Nature Reserve. It is also an easy walk to Robberg Nature Reserve. There are six bedrooms; two master bedrooms, two other rooms in the house and two rooms off the courtyard. All the rooms are en-suite. The expansive living area is all open plan and leads onto the covered patio which has a sitting and dining area with built in barbeque. Enjoy the beautiful décor and spectacular views from this lovely villa. Please note that there is no pool net however there is a low wooden fence with latch to the pool.