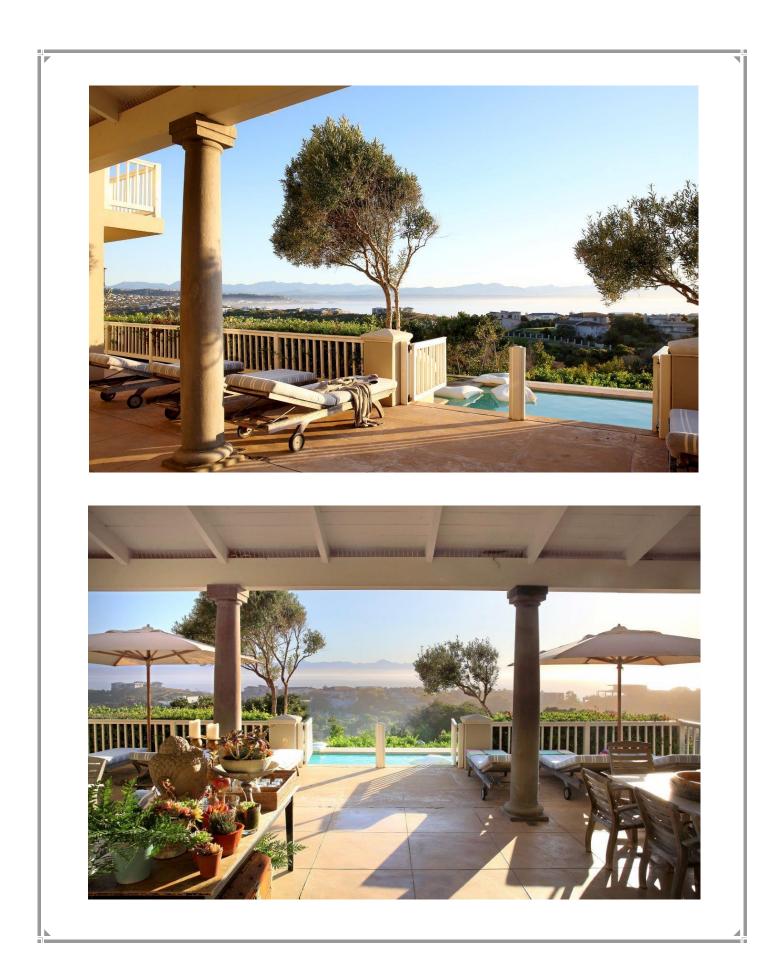

## Robberg Estate 1

This magnificent villa is situated in the prestigious Robberg Estate. Just walk down the hill from the estate to Robberg Beach corner. This is a beautiful part of Robberg Beach as it borders the Robberg Nature Reserve. It is also an easy walk to Robberg Nature Reserve. There are six bedrooms; two master bedrooms, two other rooms in the house and two rooms off the courtyard. All the rooms are en-suite. The expansive living area is all open plan and leads onto the covered patio which has a sitting and dining area with built in barbeque. Enjoy the beautiful décor and spectacular views from this lovely villa. Please note that there is no pool net however there is a low wooden fence with latch to the pool.