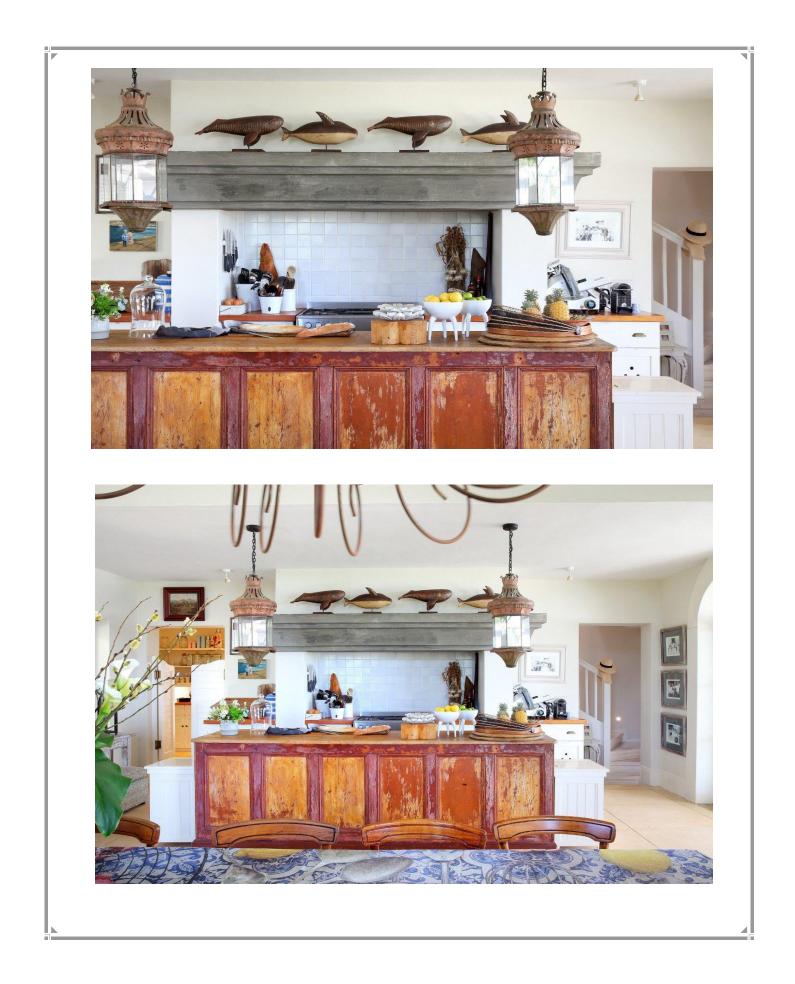

## Robberg Estate 1

This magnificent villa is situated in the prestigious Robberg Estate. Just walk down the hill from the estate to Robberg Beach corner. This is a beautiful part of Robberg Beach as it borders the Robberg Nature Reserve. It is also an easy walk to Robberg Nature Reserve. There are six bedrooms; two master bedrooms, two other rooms in the house and two rooms off the courtyard. All the rooms are en-suite. The expansive living area is all open plan and leads onto the covered patio which has a sitting and dining area with built in barbeque. Enjoy the beautiful décor and spectacular views from this lovely villa. Please note that there is no pool net however there is a low wooden fence with latch to the pool.