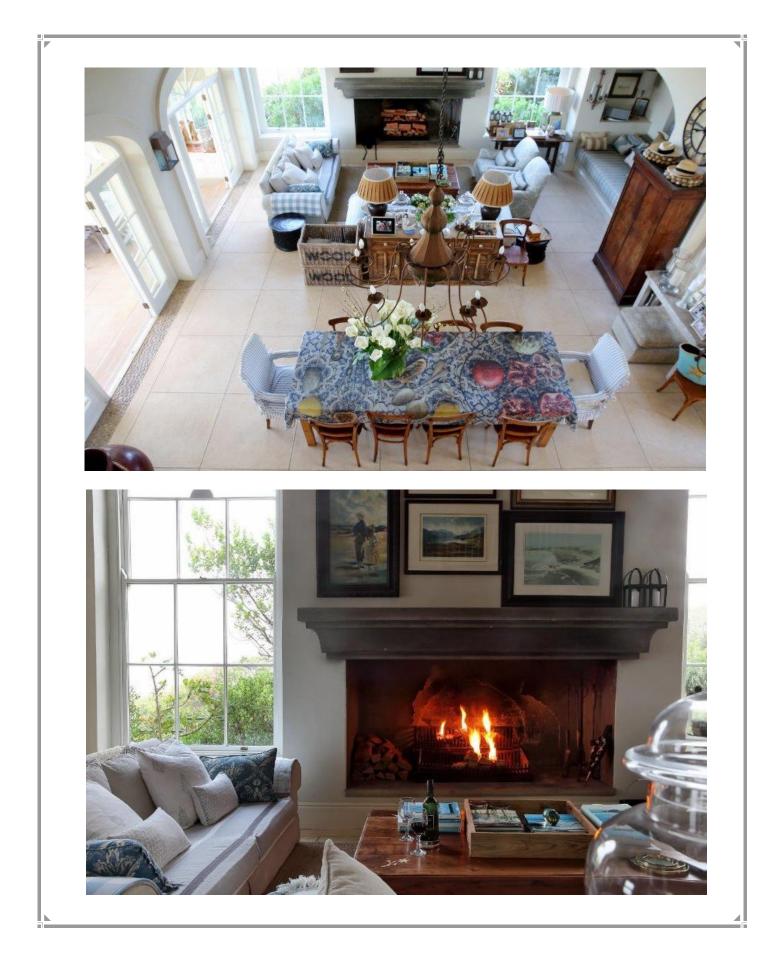

## Robberg Estate 1

This magnificent villa is situated in the prestigious Robberg Estate. Just walk down the hill from the estate to Robberg Beach corner. This is a beautiful part of Robberg Beach as it borders the Robberg Nature Reserve. It is also an easy walk to Robberg Nature Reserve. There are six bedrooms; two master bedrooms, two other rooms in the house and two rooms off the courtyard. All the rooms are en-suite. The expansive living area is all open plan and leads onto the covered patio which has a sitting and dining area with built in barbeque. Enjoy the beautiful décor and spectacular views from this lovely villa. Please note that there is no pool net however there is a low wooden fence with latch to the pool.