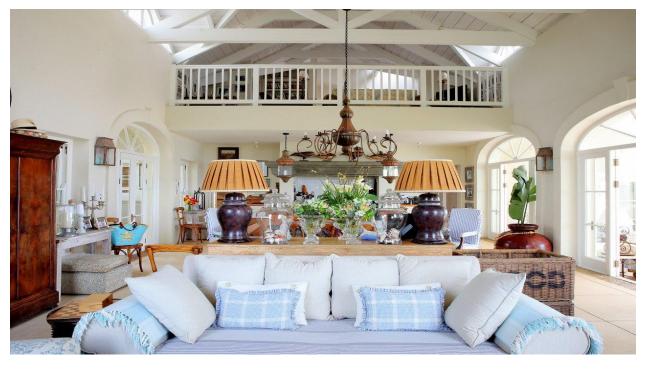

## Robberg Estate 1

This magnificent villa is situated in the prestigious Robberg Estate. Just walk down the hill from the estate to Robberg Beach corner. This is a beautiful part of Robberg Beach as it borders the Robberg Nature Reserve. It is also an easy walk to Robberg Nature Reserve. There are six bedrooms; two master bedrooms, two other rooms in the house and two rooms off the courtyard. All the rooms are en-suite. The expansive living area is all open plan and leads onto the covered patio which has a sitting and dining area with built in barbeque. Enjoy the beautiful décor and spectacular views from this lovely villa. Please note that there is no pool net however there is a low wooden fence with latch to the pool.