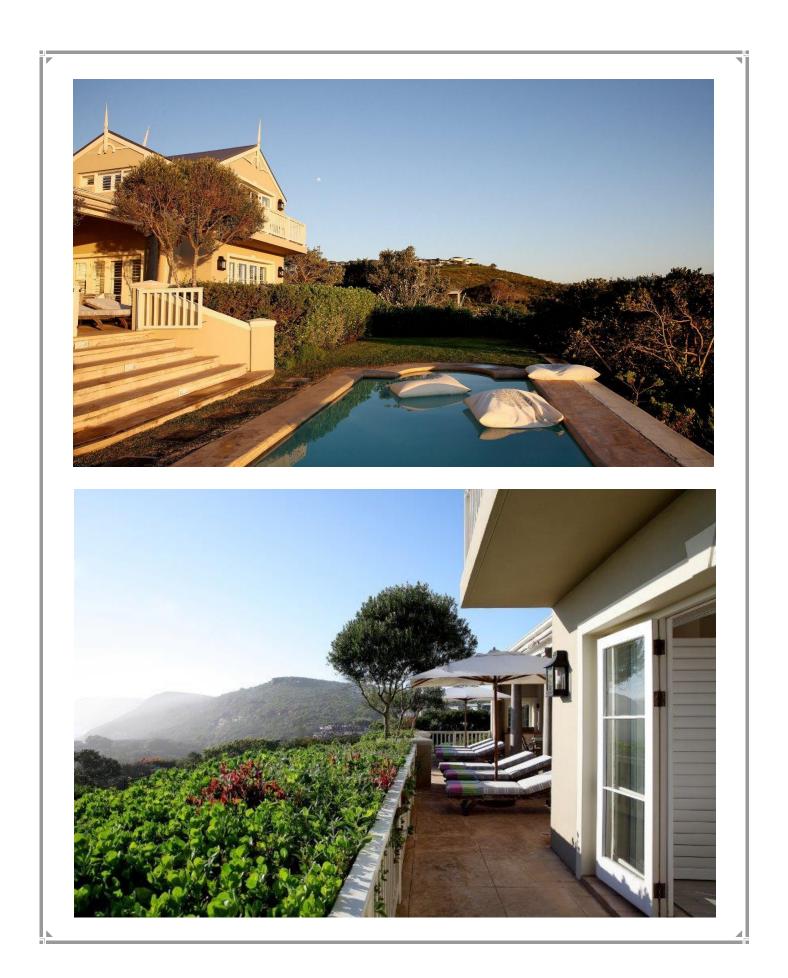

## Robberg Estate 1

This magnificent villa is situated in the prestigious Robberg Estate. Just walk down the hill from the estate to Robberg Beach corner. This is a beautiful part of Robberg Beach as it borders the Robberg Nature Reserve. It is also an easy walk to Robberg Nature Reserve. There are six bedrooms; two master bedrooms, two other rooms in the house and two rooms off the courtyard. All the rooms are en-suite. The expansive living area is all open plan and leads onto the covered patio which has a sitting and dining area with built in barbeque. Enjoy the beautiful décor and spectacular views from this lovely villa. Please note that there is no pool net however there is a low wooden fence with latch to the pool.