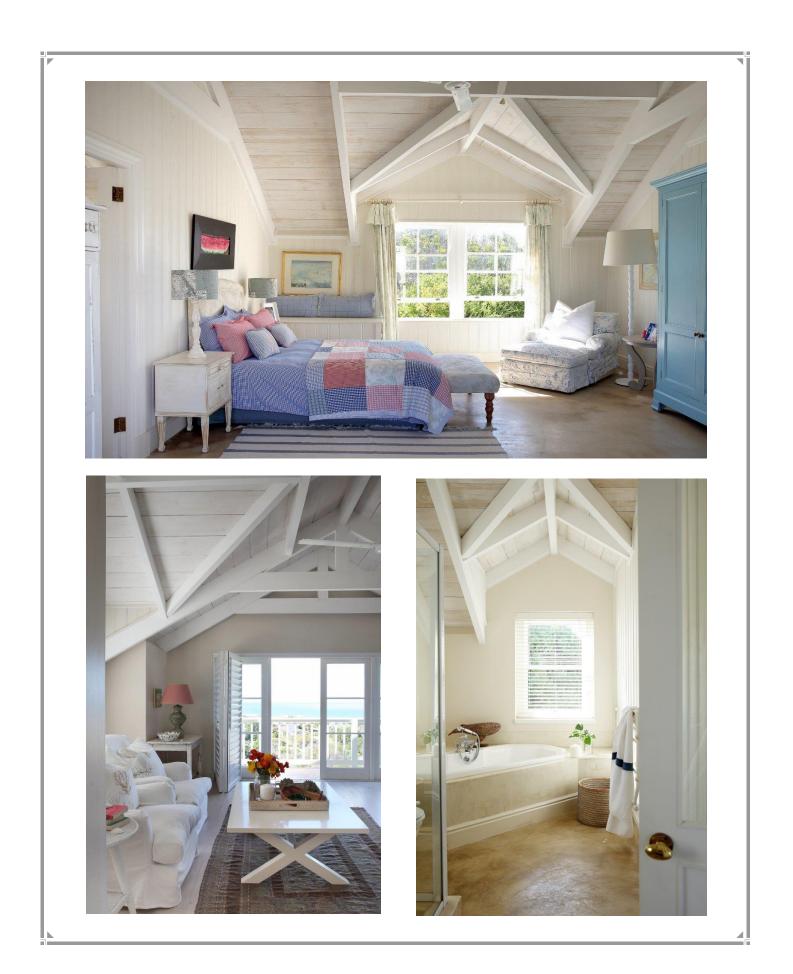

## Robberg Estate 1

This magnificent villa is situated in the prestigious Robberg Estate. Just walk down the hill from the estate to Robberg Beach corner. This is a beautiful part of Robberg Beach as it borders the Robberg Nature Reserve. It is also an easy walk to Robberg Nature Reserve. There are six bedrooms; two master bedrooms, two other rooms in the house and two rooms off the courtyard. All the rooms are en-suite. The expansive living area is all open plan and leads onto the covered patio which has a sitting and dining area with built in barbeque. Enjoy the beautiful décor and spectacular views from this lovely villa. Please note that there is no pool net however there is a low wooden fence with latch to the pool.