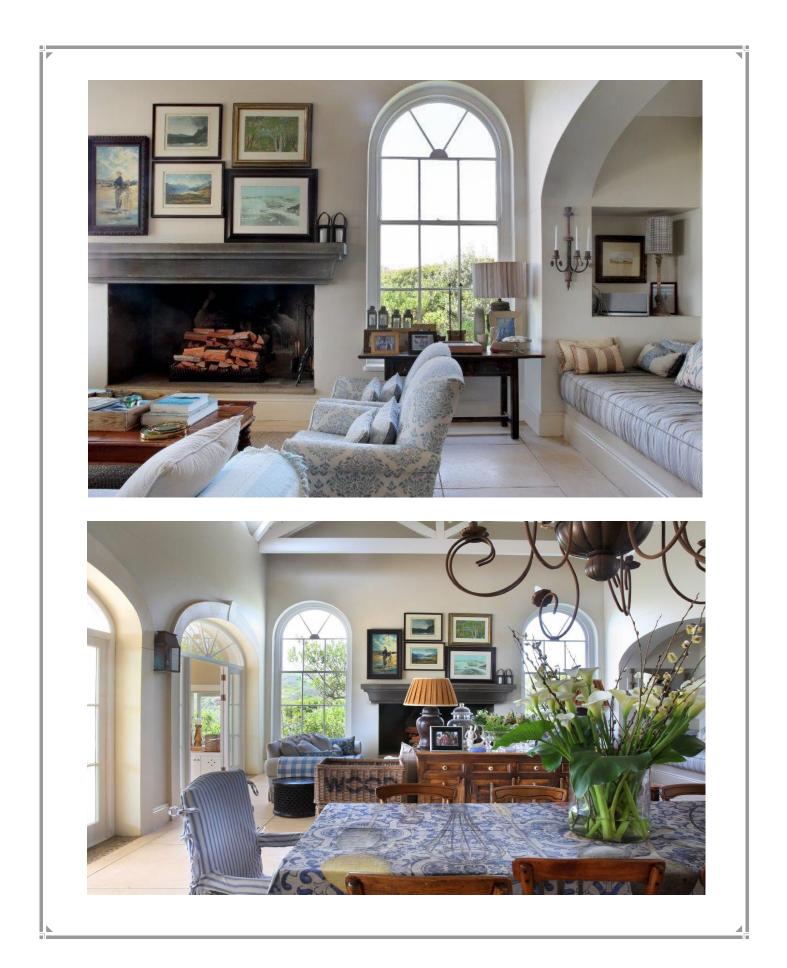

## Robberg Estate 1

This magnificent villa is situated in the prestigious Robberg Estate. Just walk down the hill from the estate to Robberg Beach corner. This is a beautiful part of Robberg Beach as it borders the Robberg Nature Reserve. It is also an easy walk to Robberg Nature Reserve. There are six bedrooms; two master bedrooms, two other rooms in the house and two rooms off the courtyard. All the rooms are en-suite. The expansive living area is all open plan and leads onto the covered patio which has a sitting and dining area with built in barbeque. Enjoy the beautiful décor and spectacular views from this lovely villa. Please note that there is no pool net however there is a low wooden fence with latch to the pool.