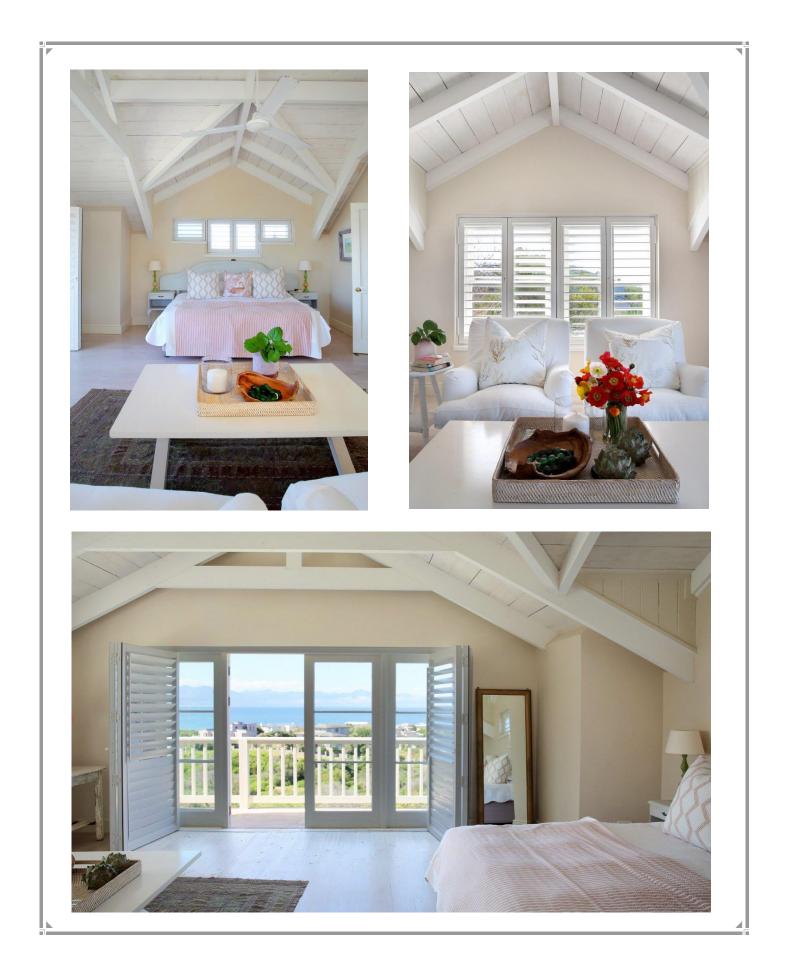

## Robberg Estate 1

This magnificent villa is situated in the prestigious Robberg Estate. Just walk down the hill from the estate to Robberg Beach corner. This is a beautiful part of Robberg Beach as it borders the Robberg Nature Reserve. It is also an easy walk to Robberg Nature Reserve. There are six bedrooms; two master bedrooms, two other rooms in the house and two rooms off the courtyard. All the rooms are en-suite. The expansive living area is all open plan and leads onto the covered patio which has a sitting and dining area with built in barbeque. Enjoy the beautiful décor and spectacular views from this lovely villa. Please note that there is no pool net however there is a low wooden fence with latch to the pool.