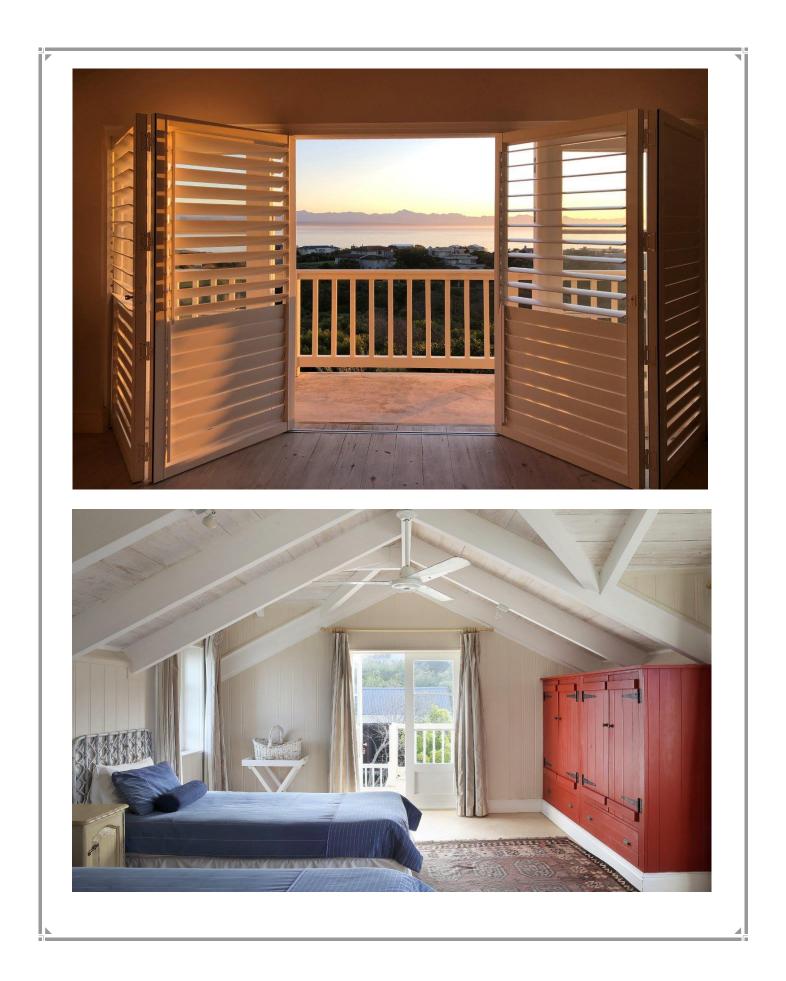

## Robberg Estate 1

This magnificent villa is situated in the prestigious Robberg Estate. Just walk down the hill from the estate to Robberg Beach corner. This is a beautiful part of Robberg Beach as it borders the Robberg Nature Reserve. It is also an easy walk to Robberg Nature Reserve. There are six bedrooms; two master bedrooms, two other rooms in the house and two rooms off the courtyard. All the rooms are en-suite. The expansive living area is all open plan and leads onto the covered patio which has a sitting and dining area with built in barbeque. Enjoy the beautiful décor and spectacular views from this lovely villa. Please note that there is no pool net however there is a low wooden fence with latch to the pool.