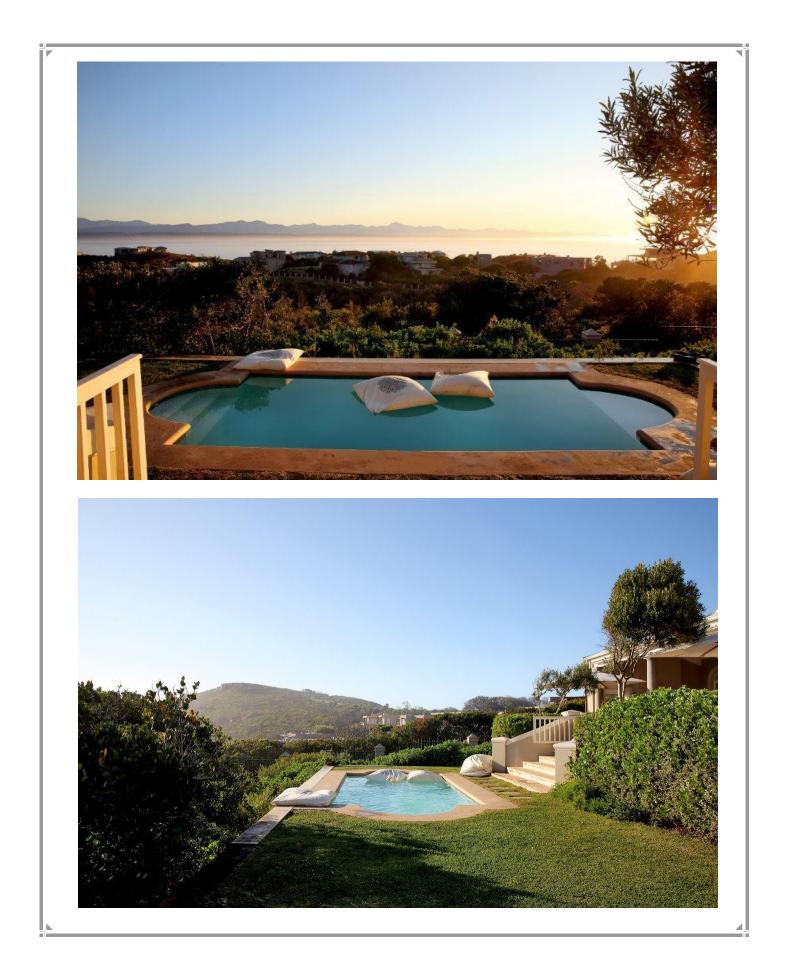

## Robberg Estate 1

This magnificent villa is situated in the prestigious Robberg Estate. Just walk down the hill from the estate to Robberg Beach corner. This is a beautiful part of Robberg Beach as it borders the Robberg Nature Reserve. It is also an easy walk to Robberg Nature Reserve. There are six bedrooms; two master bedrooms, two other rooms in the house and two rooms off the courtyard. All the rooms are en-suite. The expansive living area is all open plan and leads onto the covered patio which has a sitting and dining area with built in barbeque. Enjoy the beautiful décor and spectacular views from this lovely villa. Please note that there is no pool net however there is a low wooden fence with latch to the pool.