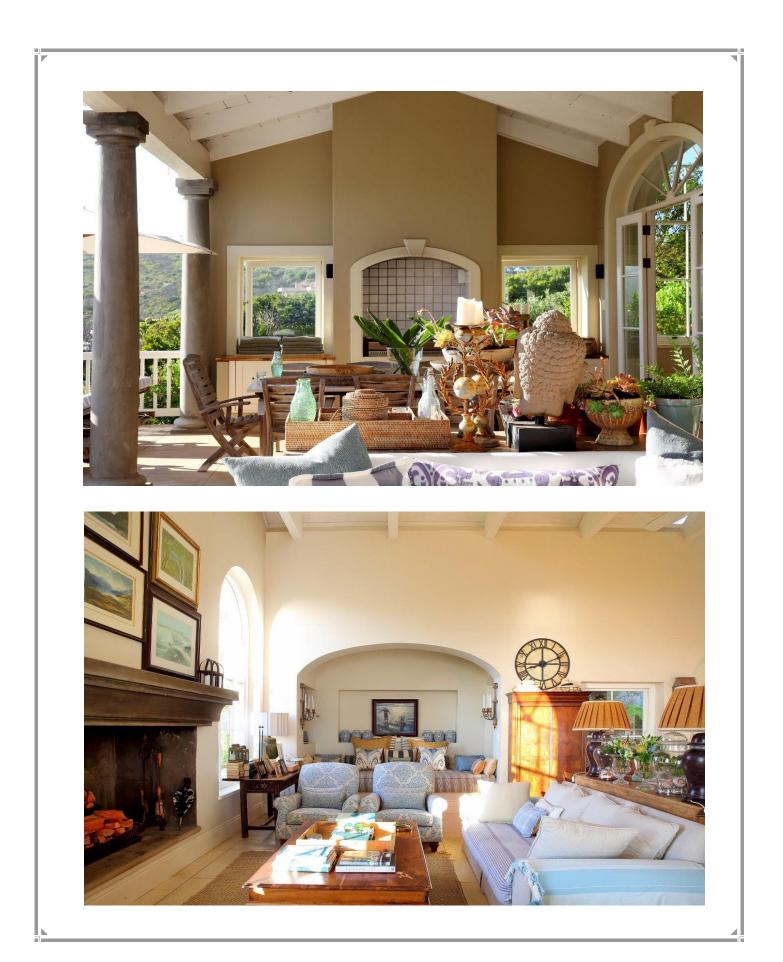

## Robberg Estate 1

This magnificent villa is situated in the prestigious Robberg Estate. Just walk down the hill from the estate to Robberg Beach corner. This is a beautiful part of Robberg Beach as it borders the Robberg Nature Reserve. It is also an easy walk to Robberg Nature Reserve. There are six bedrooms; two master bedrooms, two other rooms in the house and two rooms off the courtyard. All the rooms are en-suite. The expansive living area is all open plan and leads onto the covered patio which has a sitting and dining area with built in barbeque. Enjoy the beautiful décor and spectacular views from this lovely villa. Please note that there is no pool net however there is a low wooden fence with latch to the pool.