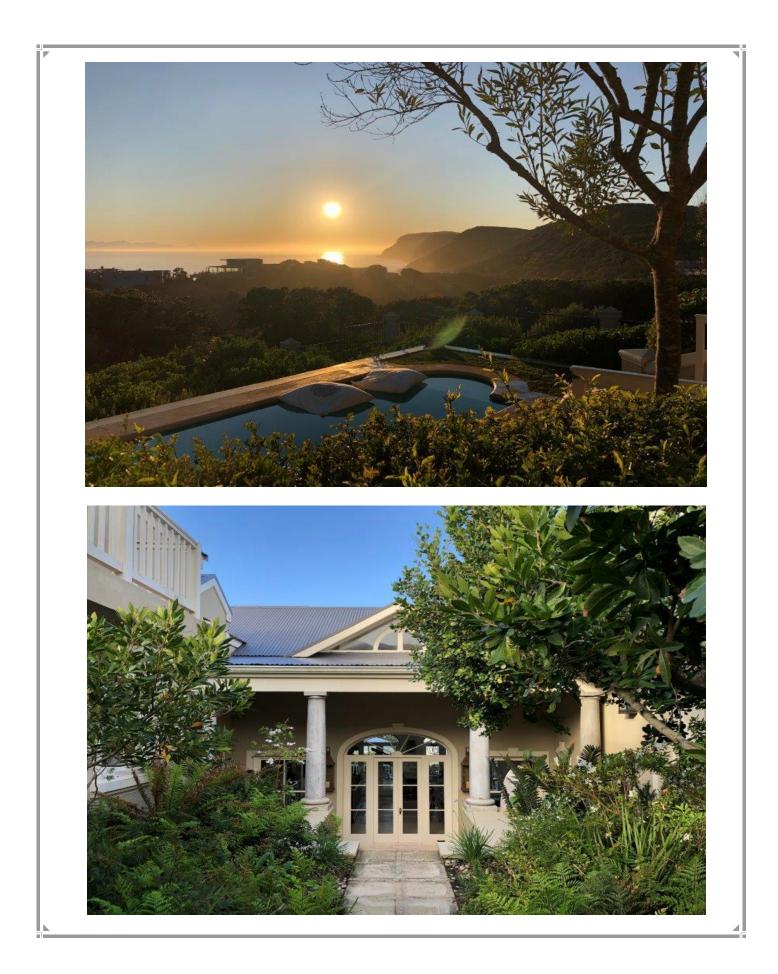

## Robberg Estate 1

This magnificent villa is situated in the prestigious Robberg Estate. Just walk down the hill from the estate to Robberg Beach corner. This is a beautiful part of Robberg Beach as it borders the Robberg Nature Reserve. It is also an easy walk to Robberg Nature Reserve. There are six bedrooms; two master bedrooms, two other rooms in the house and two rooms off the courtyard. All the rooms are en-suite. The expansive living area is all open plan and leads onto the covered patio which has a sitting and dining area with built in barbeque. Enjoy the beautiful décor and spectacular views from this lovely villa. Please note that there is no pool net however there is a low wooden fence with latch to the pool.