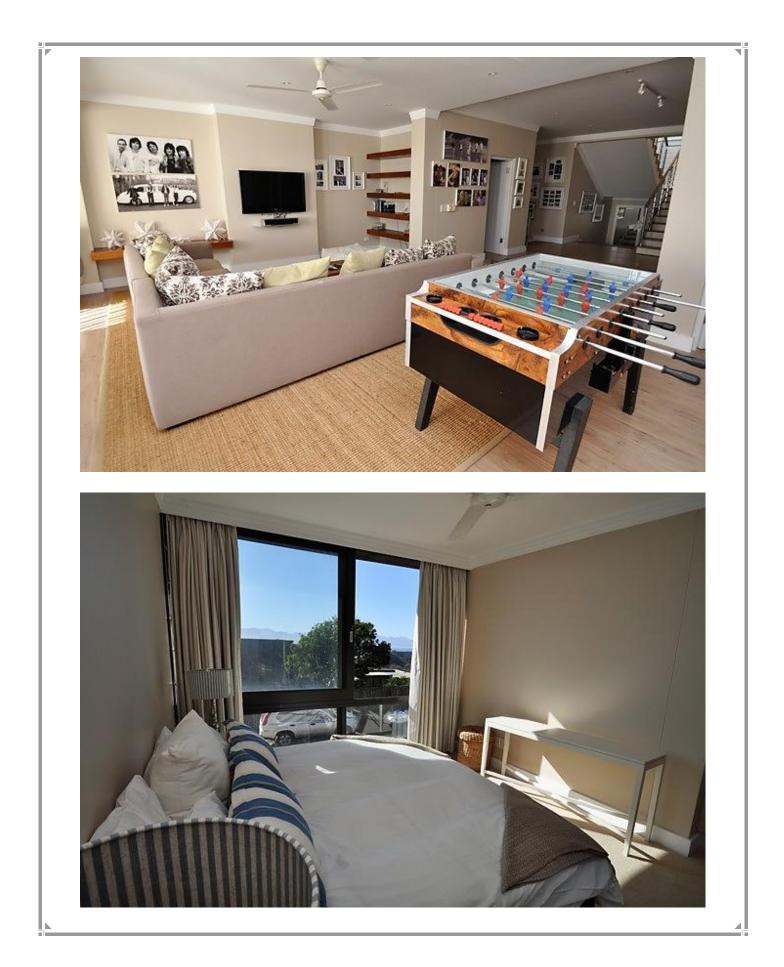

## Robberg Beach End 18

Robberg Beach End is a very exclusive estate situated on Robberg Beach and bordering Robberg Nature Reserve. This villa is situated in the estate and therefore a short walk to the beach. On the top level are two very spacious master bedrooms with lovely views. The mezzanine level houses a beautifully appointed open plan living area which leads onto an outdoor patio with rim-flow pool. This outdoor area has lovely views and is extremely well designed and equipped for al fresco living. On the lower level are another three rooms and a sitting and games room. This is luxury holiday living at its best.