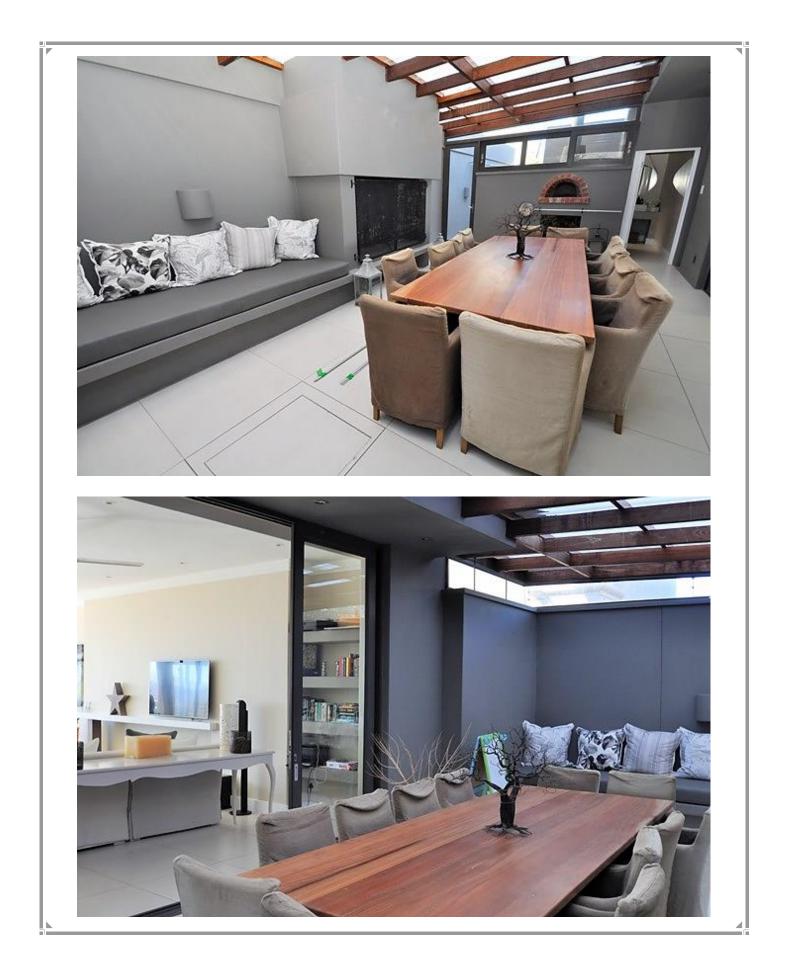

## Robberg Beach End 18

Robberg Beach End is a very exclusive estate situated on Robberg Beach and bordering Robberg Nature Reserve. This villa is situated in the estate and therefore a short walk to the beach. On the top level are two very spacious master bedrooms with lovely views. The mezzanine level houses a beautifully appointed open plan living area which leads onto an outdoor patio with rim-flow pool. This outdoor area has lovely views and is extremely well designed and equipped for al fresco living. On the lower level are another three rooms and a sitting and games room. This is luxury holiday living at its best.