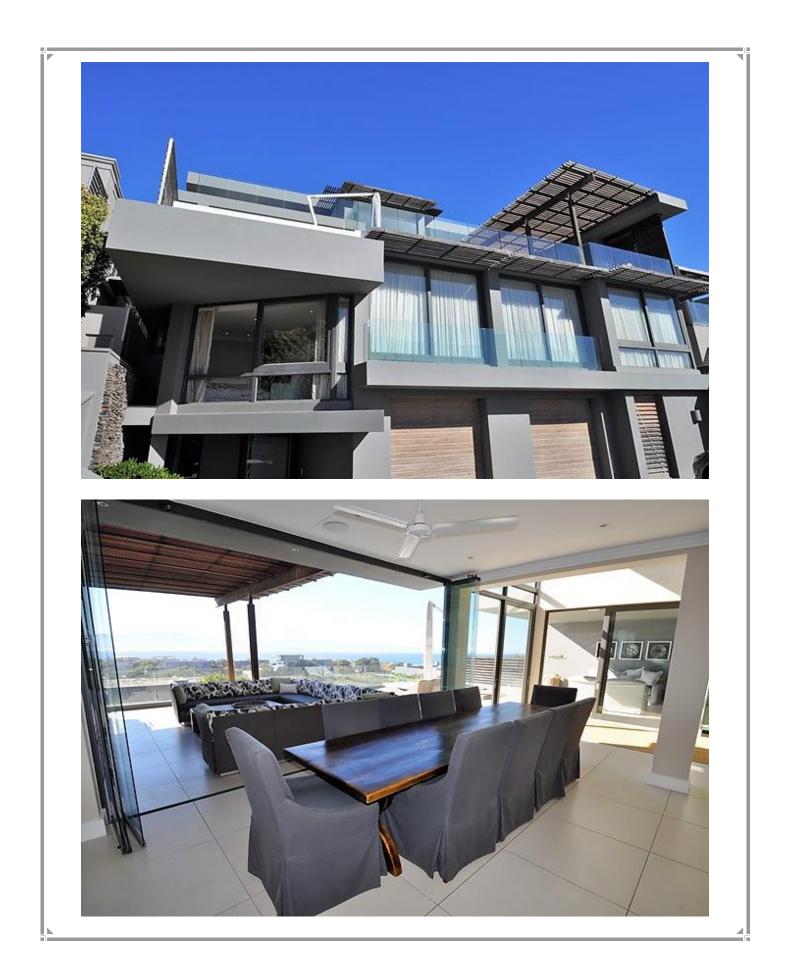

## Robberg Beach End 18

Robberg Beach End is a very exclusive estate situated on Robberg Beach and bordering Robberg Nature Reserve. This villa is situated in the estate and therefore a short walk to the beach. On the top level are two very spacious master bedrooms with lovely views. The mezzanine level houses a beautifully appointed open plan living area which leads onto an outdoor patio with rim-flow pool. This outdoor area has lovely views and is extremely well designed and equipped for al fresco living. On the lower level are another three rooms and a sitting and games room. This is luxury holiday living at its best.