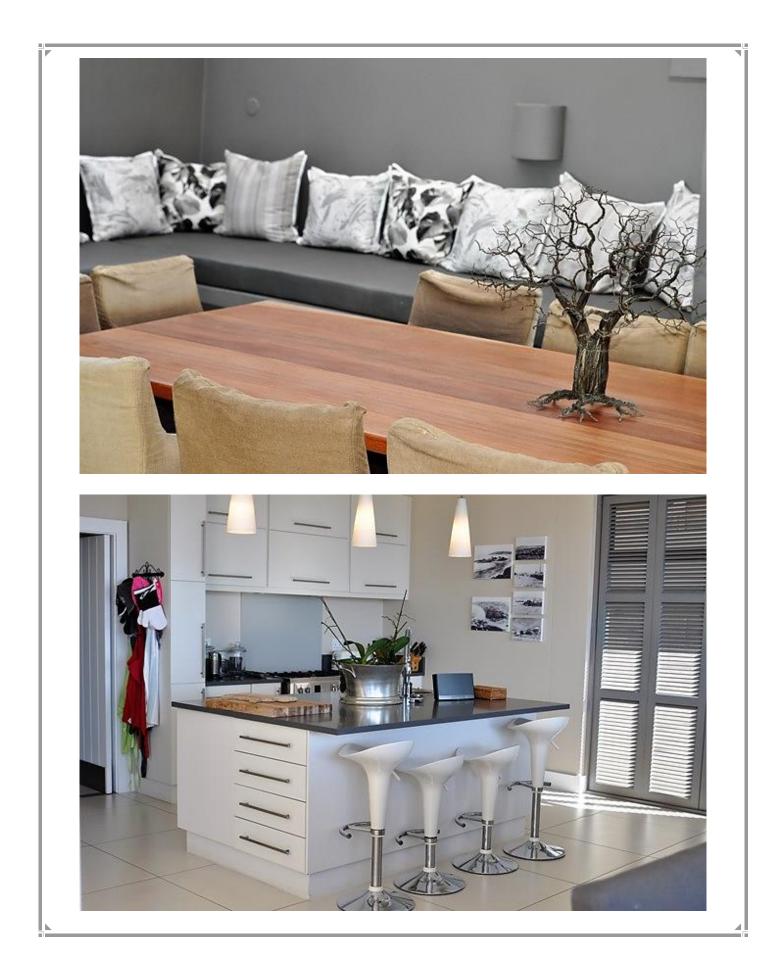

## Robberg Beach End 18

Robberg Beach End is a very exclusive estate situated on Robberg Beach and bordering Robberg Nature Reserve. This villa is situated in the estate and therefore a short walk to the beach. On the top level are two very spacious master bedrooms with lovely views. The mezzanine level houses a beautifully appointed open plan living area which leads onto an outdoor patio with rim-flow pool. This outdoor area has lovely views and is extremely well designed and equipped for al fresco living. On the lower level are another three rooms and a sitting and games room. This is luxury holiday living at its best.