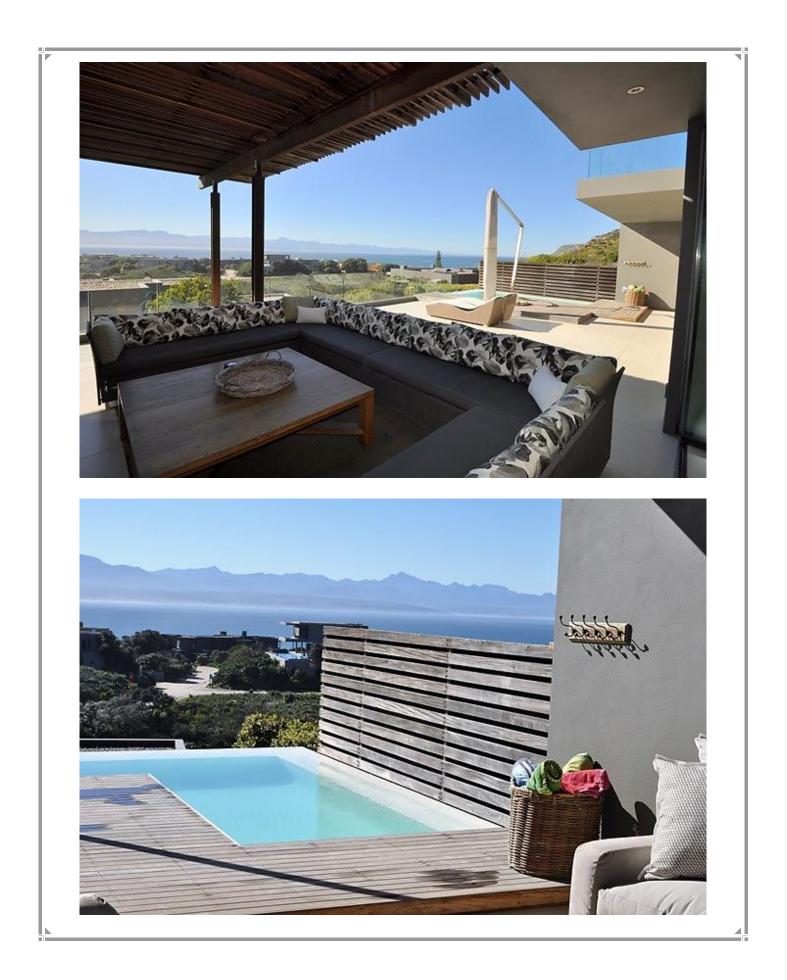

## Robberg Beach End 18

Robberg Beach End is a very exclusive estate situated on Robberg Beach and bordering Robberg Nature Reserve. This villa is situated in the estate and therefore a short walk to the beach. On the top level are two very spacious master bedrooms with lovely views. The mezzanine level houses a beautifully appointed open plan living area which leads onto an outdoor patio with rim-flow pool. This outdoor area has lovely views and is extremely well designed and equipped for al fresco living. On the lower level are another three rooms and a sitting and games room. This is luxury holiday living at its best.