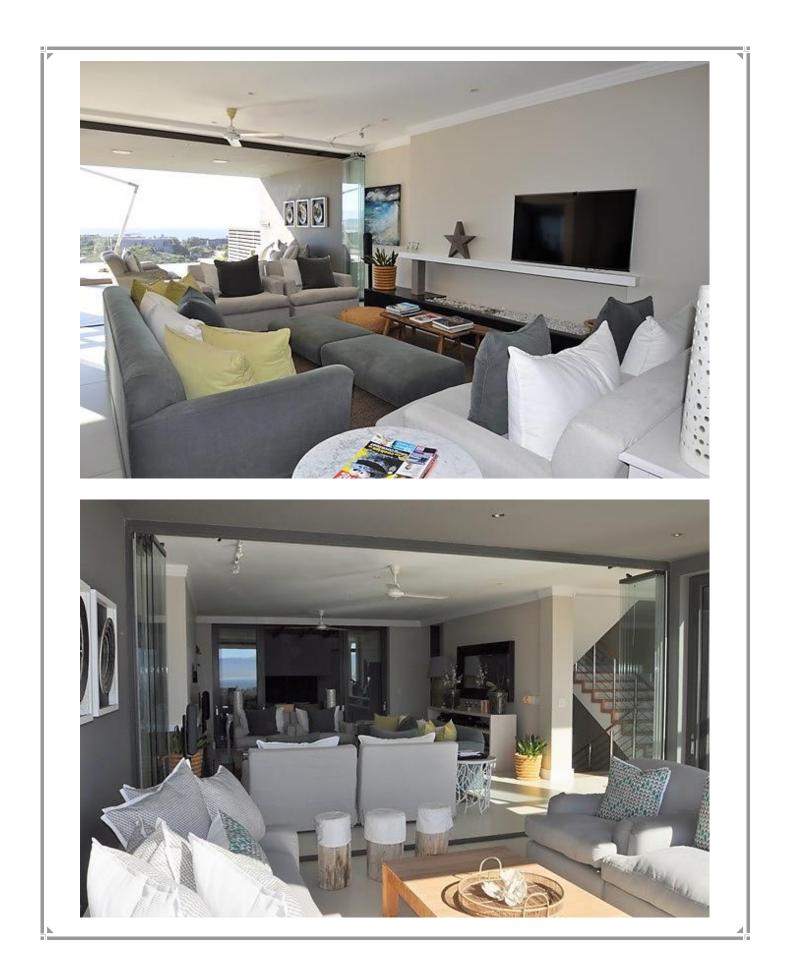

## Robberg Beach End 18

Robberg Beach End is a very exclusive estate situated on Robberg Beach and bordering Robberg Nature Reserve. This villa is situated in the estate and therefore a short walk to the beach. On the top level are two very spacious master bedrooms with lovely views. The mezzanine level houses a beautifully appointed open plan living area which leads onto an outdoor patio with rim-flow pool. This outdoor area has lovely views and is extremely well designed and equipped for al fresco living. On the lower level are another three rooms and a sitting and games room. This is luxury holiday living at its best.