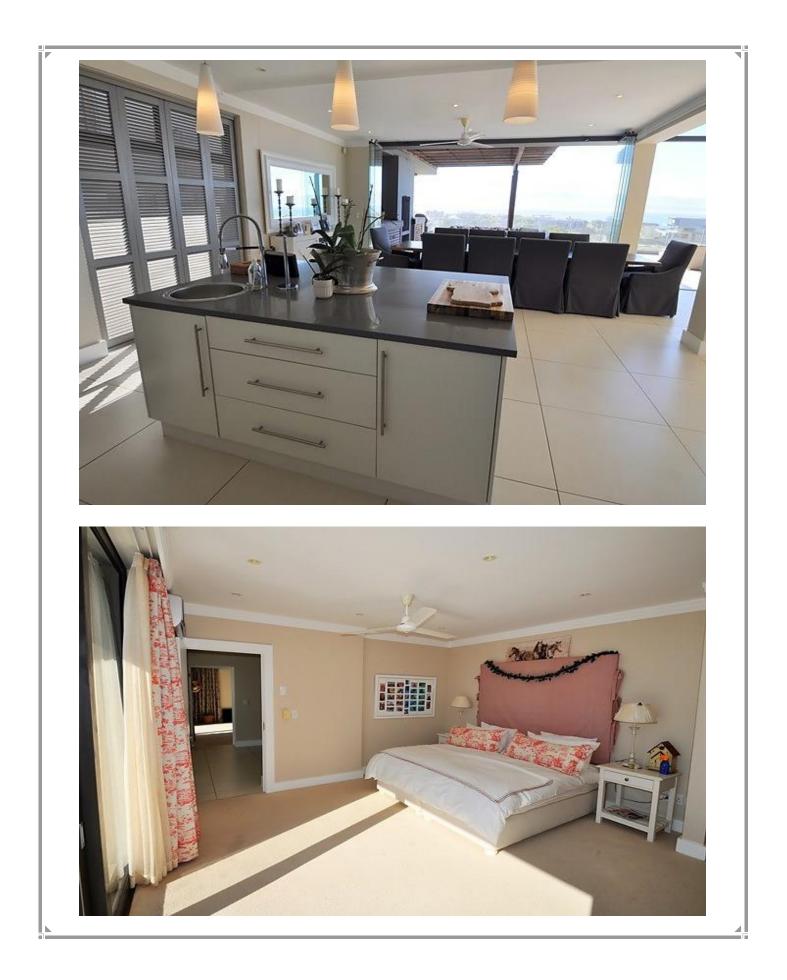

## Robberg Beach End 18

Robberg Beach End is a very exclusive estate situated on Robberg Beach and bordering Robberg Nature Reserve. This villa is situated in the estate and therefore a short walk to the beach. On the top level are two very spacious master bedrooms with lovely views. The mezzanine level houses a beautifully appointed open plan living area which leads onto an outdoor patio with rim-flow pool. This outdoor area has lovely views and is extremely well designed and equipped for al fresco living. On the lower level are another three rooms and a sitting and games room. This is luxury holiday living at its best.