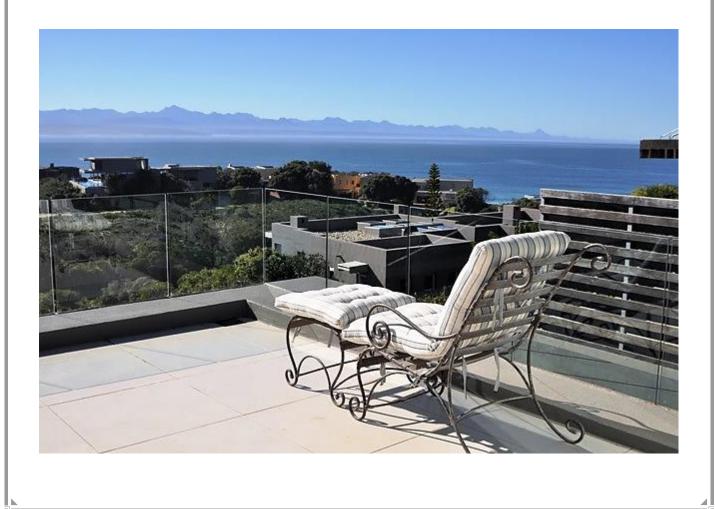

## Robberg Beach End 18

Robberg Beach End is a very exclusive estate situated on Robberg Beach and bordering Robberg Nature Reserve. This villa is situated in the estate and therefore a short walk to the beach. On the top level are two very spacious master bedrooms with lovely views. The mezzanine level houses a beautifully appointed open plan living area which leads onto an outdoor patio with rim-flow pool. This outdoor area has lovely views and is extremely well designed and equipped for al fresco living. On the lower level are another three rooms and a sitting and games room. This is luxury holiday living at its best.