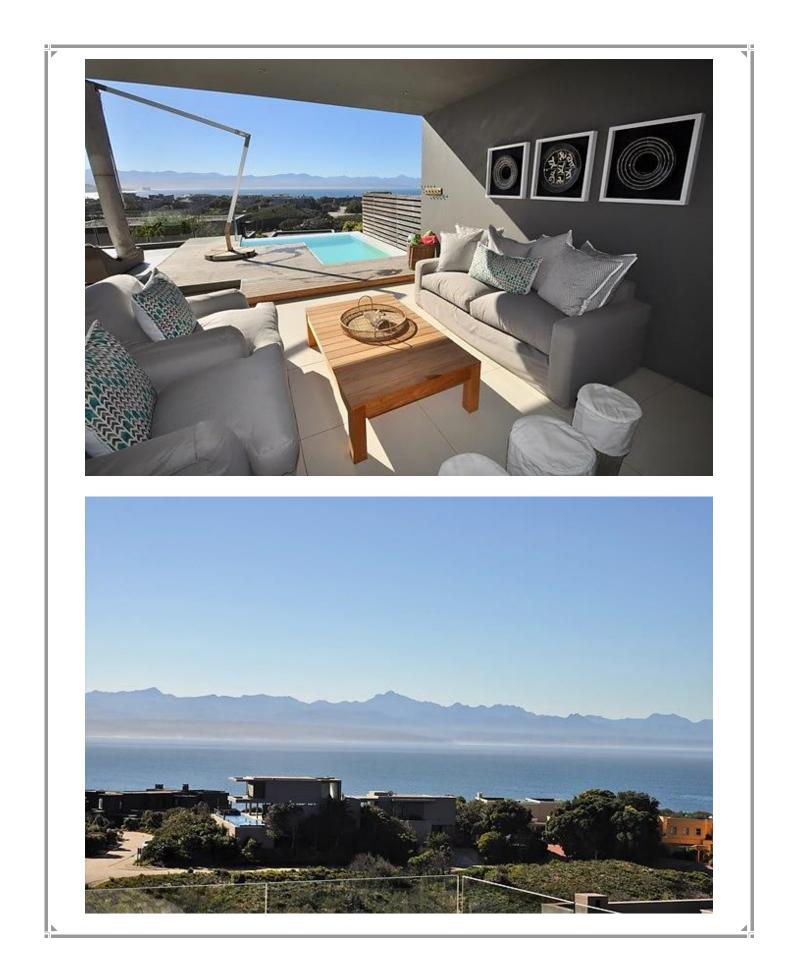

## Robberg Beach End 18

Robberg Beach End is a very exclusive estate situated on Robberg Beach and bordering Robberg Nature Reserve. This villa is situated in the estate and therefore a short walk to the beach. On the top level are two very spacious master bedrooms with lovely views. The mezzanine level houses a beautifully appointed open plan living area which leads onto an outdoor patio with rim-flow pool. This outdoor area has lovely views and is extremely well designed and equipped for al fresco living. On the lower level are another three rooms and a sitting and games room. This is luxury holiday living at its best.