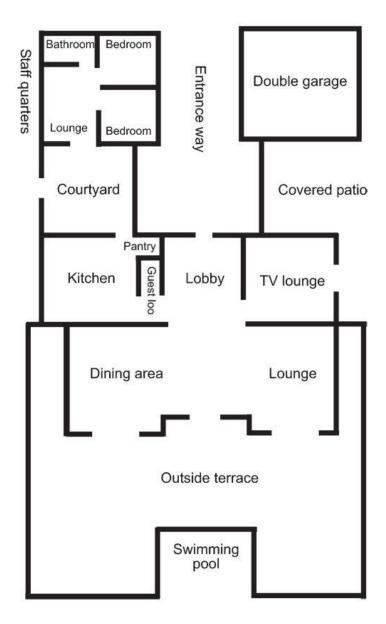

#### **Entrance - Street Level**

#### Open Plan Lounge / Dining Room / Kitchen

#### Lounge

- 2 x 2-Seater couches
- 2 Occasional chairs
- 2 Wooden framed upholstered chairs
- Coffee table
- Large sash windows
- Fireplace
- Sliding doors to patio with sea views

#### **Dining Room**

- 14-Seater dining table
- Long sideboard / server
- Sliding doors to patio with sea views

#### **Guest Loo**

#### Kitchen

- Gas hob with cooker hood
- 2 x Electric ovens
- 2 x Large fridge / freezers
- Central prep island
- Double sink
- Nespresso machine, Breville juicer, kettle, toaster, etc.
- Dishwasher
- Leads onto pantry and courtyard

#### Courtyard

Separate staff quarters with 2 bedrooms, lounge, bathroom

#### **TV** Lounge

- 3 x 3-Seater couches
- 4 x children's floor cushions
- Large flat screen digital HD TV
- Coffee table
- Dresser

#### Patio - Partly covered

- 14-Seater table
- 8-Seater wicker lounge suite with coffee table
- 6 Sun loungers
- 12-Seater table and chairs

- 2 x Large umbrella
- Rim flow pool gated
- Breathtaking panoramic sea views

#### See floor plan below