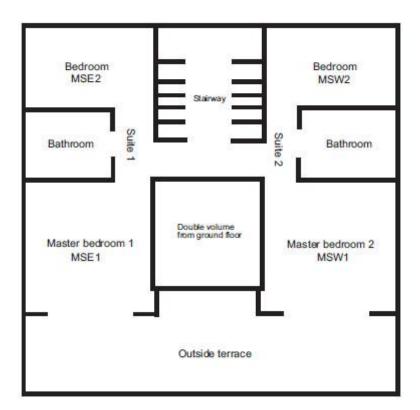

# **Ground Floor**

<u>Upper Level</u> – Matching suites on either side of stairway

#### Master Suite 1 & 2

- Each has a King size bed
- Bedside tables with lamps
- Ottoman
- Built-in dressing table with large mirror
- Sliding doors open to veranda and sea views

## **Bathroom Master Suite 1**

- Bath
- Hand shower
- Double vanity basins
- Loc

# **Bathroom Master Suite 2**

- Bath
- Shower
- Double vanity basins
- Loo

#### Bedrooms 3 & 4

- Each have 2 x Single beds
- Bedside table with lamp

## **Upstairs** patio

- 2 x umbrellas
- 3 x outside sun loungers

## See floor plan below

**UPPER LEVEL** 