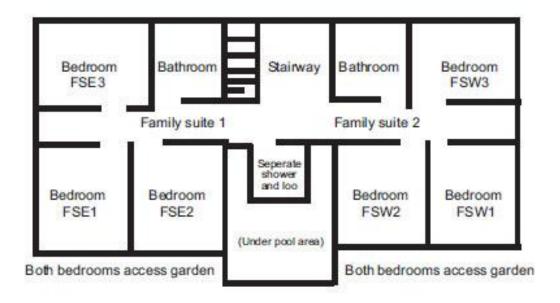

## Garden Level

#### Family Suites - 2 Mirror-Imaged suites

- 4 rooms with Queen size beds
- 2 room with 2 x single beds
- Central bathroom with separate shower
- Queen rooms have sliding doors leading onto the garden

## See floor plan below