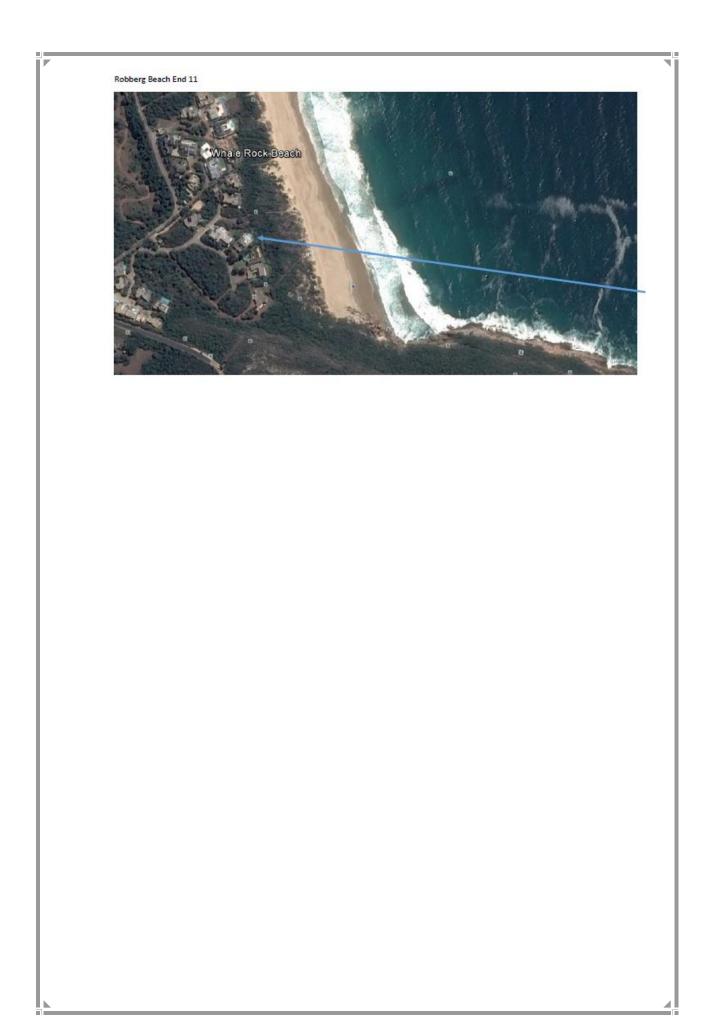

- Loc

# **Bathroom Master Suite 2**

- Bath
- Shower
- Double vanity basins
- Loo

#### Bedrooms 3 & 4

- Each have 2 x Single beds
- Bedside table with lamp

## **Upstairs** patio

- 2 x umbrellas
- 3 x outside sun loungers

## See floor plan below



**UPPER LEVEL** 

## Garden Level

#### Family Suites - 2 Mirror-Imaged suites

- 4 rooms with Queen size beds
- 2 room with 2 x single beds
- Central bathroom with separate shower
- Queen rooms have sliding doors leading onto the garden

## See floor plan below



#### Equipped

- Wi-fi uncapped
- Solar and an inverter
- Gas hob & hob kettle

### **Housekeeping Service**

Enquire through Reservations

#### **Specific House Rules**

- No pets
- No smoking inside
- No parties

# We trust you will enjoy this lovely property!

See map below