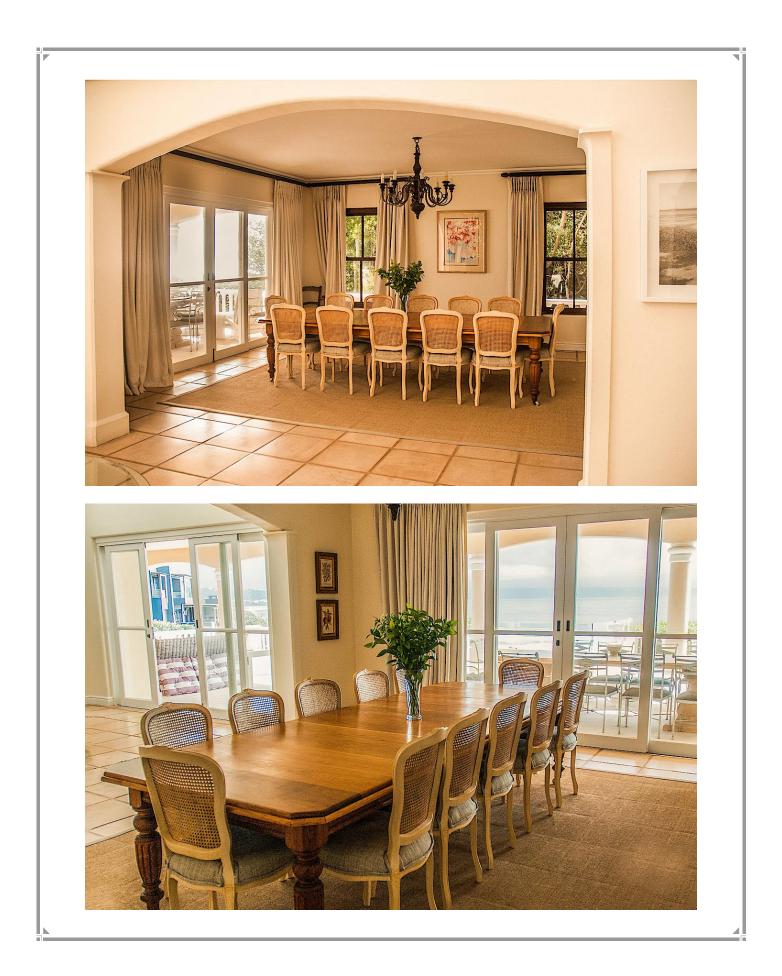

## Robberg Beach End 11

This magnificent villa has the most amazing location. Situated on Robberg Beach, in an exclusive access controlled private estate, with spectacular views of the beach, ocean, mountains and Robberg Nature Reserve. A spacious living area with open plan lounge and dining room are on the entrance level. This opens onto a beautiful terrace with outdoor entertainment area. The gorgeous pool is on this level. There is a separate television lounge and patio as well as the kitchen, courtyard, staff quarters and garage which are all on the same level. The lobby is on this level as well as a TV lounge and another covered patio. On the upper level are the two master bedrooms with sea views and patios as well as another two bedrooms. The six family rooms are on the garden level with four of the rooms opening onto the garden. This villa is up market and very well equipped.