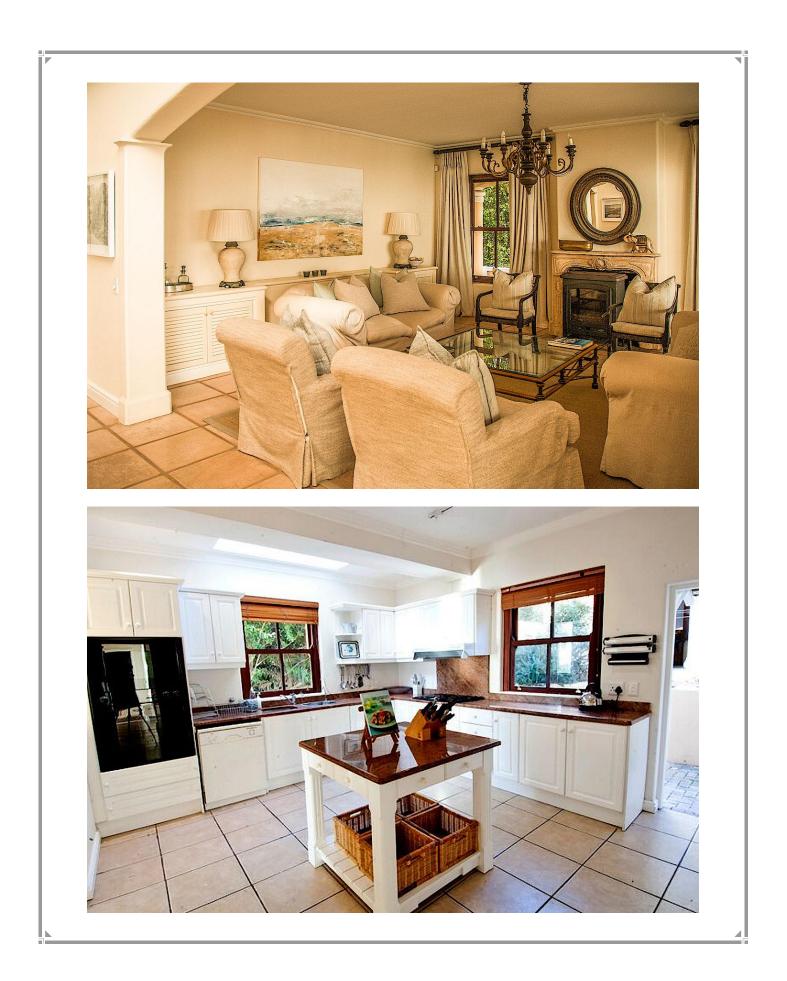

## Robberg Beach End 11

This magnificent villa has the most amazing location. Situated on Robberg Beach, in an exclusive access controlled private estate, with spectacular views of the beach, ocean, mountains and Robberg Nature Reserve. A spacious living area with open plan lounge and dining room are on the entrance level. This opens onto a beautiful terrace with outdoor entertainment area. The gorgeous pool is on this level. There is a separate television lounge and patio as well as the kitchen, courtyard, staff quarters and garage which are all on the same level. The lobby is on this level as well as a TV lounge and another covered patio. On the upper level are the two master bedrooms with sea views and patios as well as another two bedrooms. The six family rooms are on the garden level with four of the rooms opening onto the garden. This villa is up market and very well equipped.