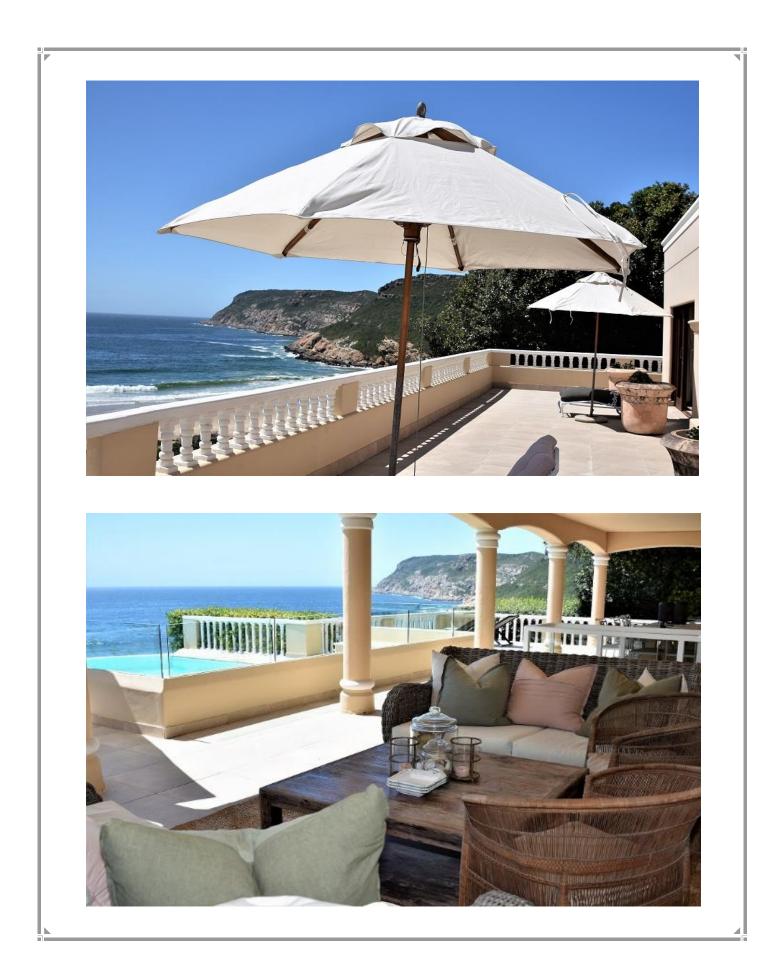

## Robberg Beach End 11

This magnificent villa has the most amazing location. Situated on Robberg Beach, in an exclusive access controlled private estate, with spectacular views of the beach, ocean, mountains and Robberg Nature Reserve. A spacious living area with open plan lounge and dining room are on the entrance level. This opens onto a beautiful terrace with outdoor entertainment area. The gorgeous pool is on this level. There is a separate television lounge and patio as well as the kitchen, courtyard, staff quarters and garage which are all on the same level. The lobby is on this level as well as a TV lounge and another covered patio. On the upper level are the two master bedrooms with sea views and patios as well as another two bedrooms. The six family rooms are on the garden level with four of the rooms opening onto the garden. This villa is up market and very well equipped.