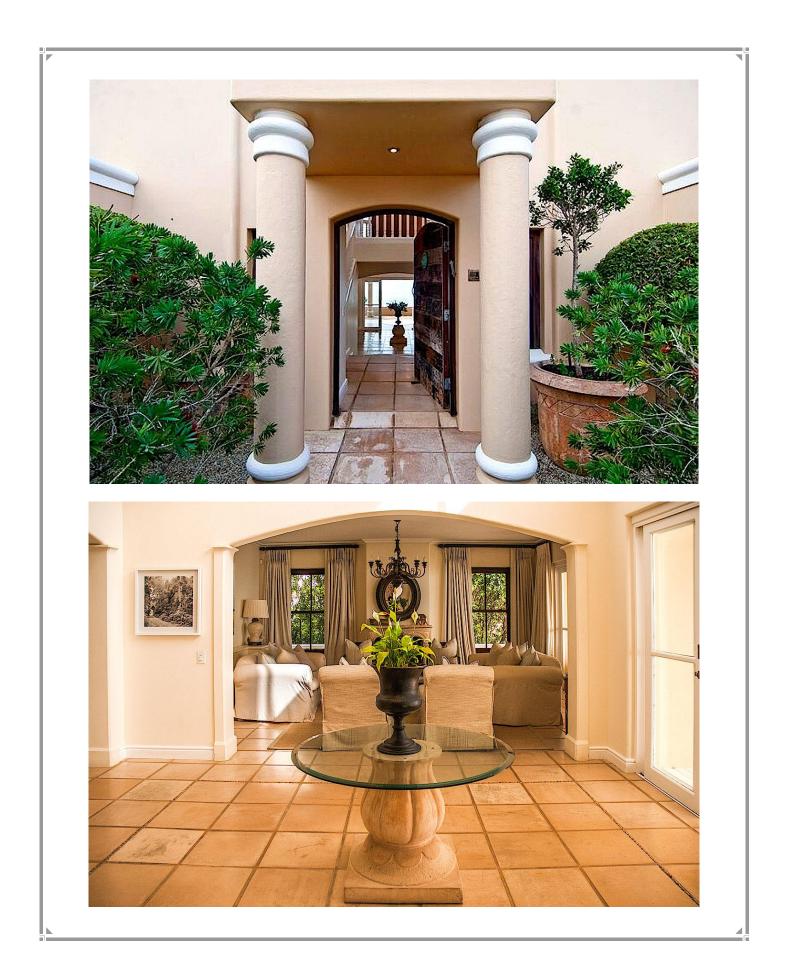

## Robberg Beach End 11

This magnificent villa has the most amazing location. Situated on Robberg Beach, in an exclusive access controlled private estate, with spectacular views of the beach, ocean, mountains and Robberg Nature Reserve. A spacious living area with open plan lounge and dining room are on the entrance level. This opens onto a beautiful terrace with outdoor entertainment area. The gorgeous pool is on this level. There is a separate television lounge and patio as well as the kitchen, courtyard, staff quarters and garage which are all on the same level. The lobby is on this level as well as a TV lounge and another covered patio. On the upper level are the two master bedrooms with sea views and patios as well as another two bedrooms. The six family rooms are on the garden level with four of the rooms opening onto the garden. This villa is up market and very well equipped.