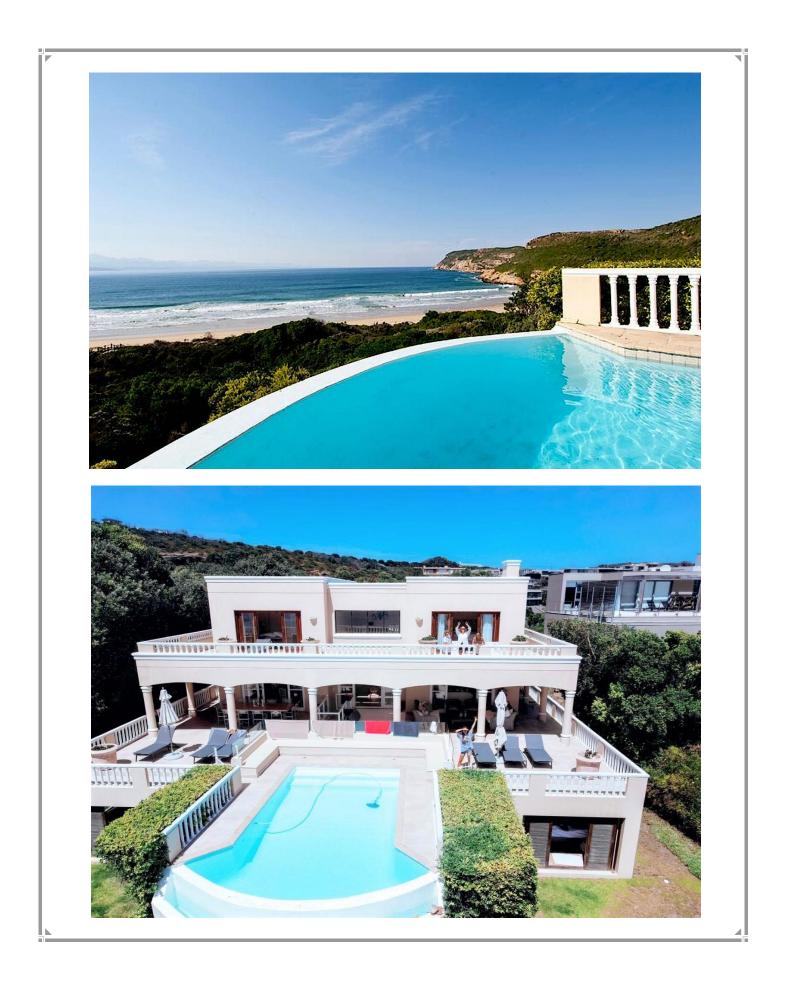

## Robberg Beach End 11

This magnificent villa has the most amazing location. Situated on Robberg Beach, in an exclusive access controlled private estate, with spectacular views of the beach, ocean, mountains and Robberg Nature Reserve. A spacious living area with open plan lounge and dining room are on the entrance level. This opens onto a beautiful terrace with outdoor entertainment area. The gorgeous pool is on this level. There is a separate television lounge and patio as well as the kitchen, courtyard, staff quarters and garage which are all on the same level. The lobby is on this level as well as a TV lounge and another covered patio. On the upper level are the two master bedrooms with sea views and patios as well as another two bedrooms. The six family rooms are on the garden level with four of the rooms opening onto the garden. This villa is up market and very well equipped.