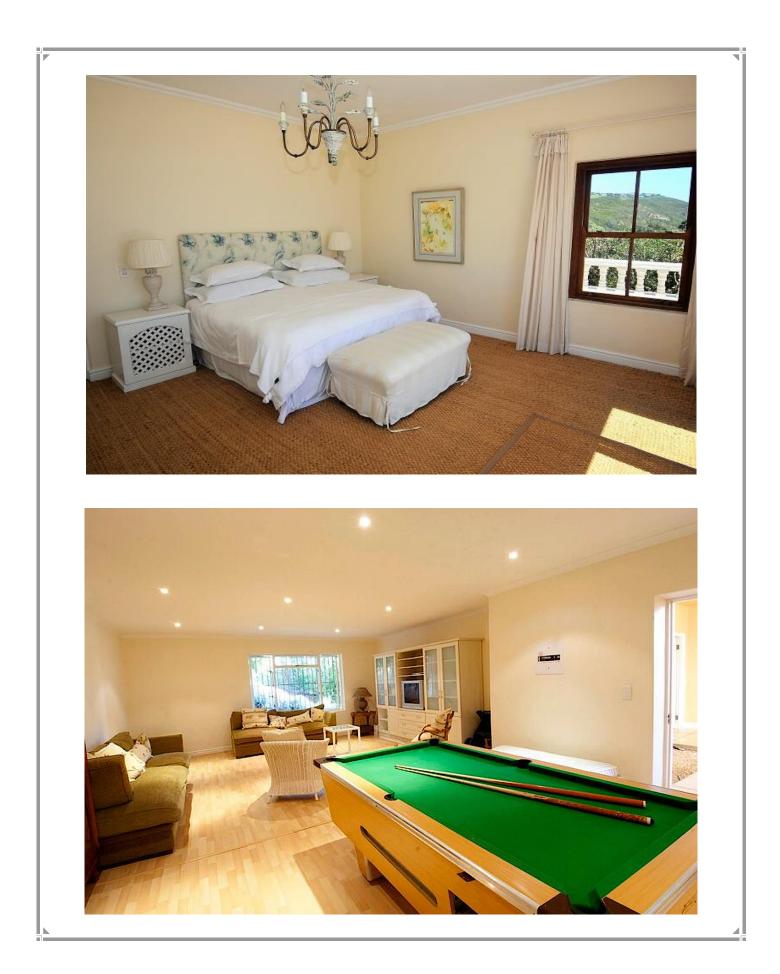

## Robberg Beach End 11

This magnificent villa has the most amazing location. Situated on Robberg Beach, in an exclusive access controlled private estate, with spectacular views of the beach, ocean, mountains and Robberg Nature Reserve. A spacious living area with open plan lounge and dining room are on the entrance level. This opens onto a beautiful terrace with outdoor entertainment area. The gorgeous pool is on this level. There is a separate television lounge and patio as well as the kitchen, courtyard, staff quarters and garage which are all on the same level. The lobby is on this level as well as a TV lounge and another covered patio. On the upper level are the two master bedrooms with sea views and patios as well as another two bedrooms. The six family rooms are on the garden level with four of the rooms opening onto the garden. This villa is up market and very well equipped.