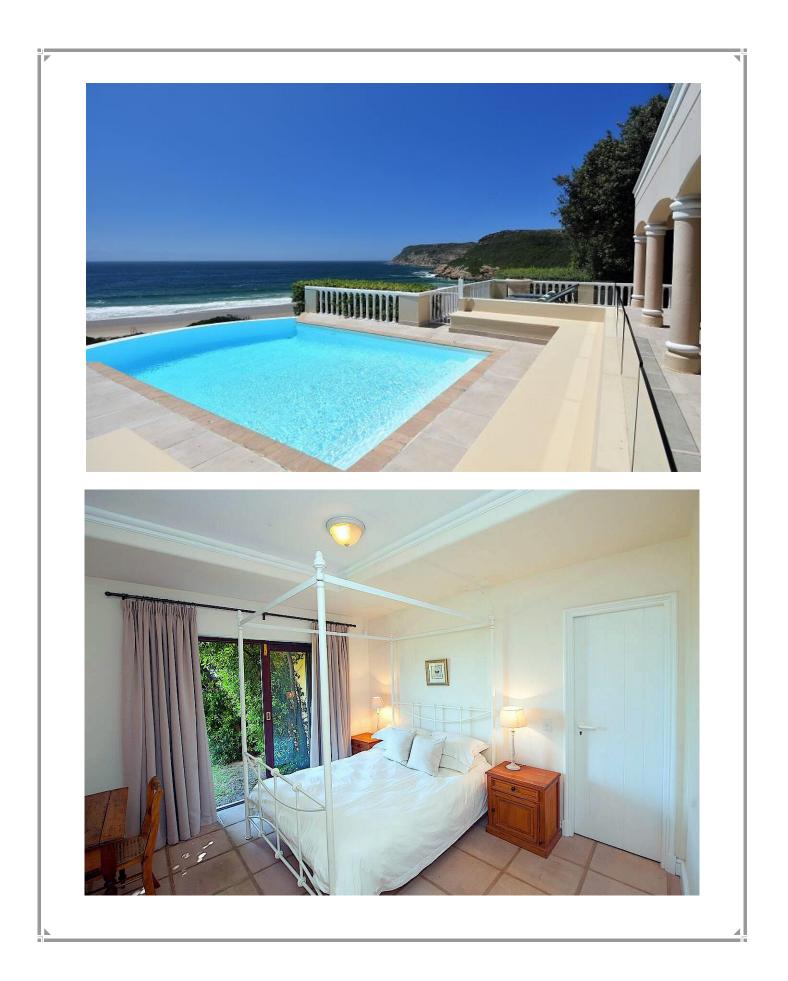

## Robberg Beach End 11

This magnificent villa has the most amazing location. Situated on Robberg Beach, in an exclusive access controlled private estate, with spectacular views of the beach, ocean, mountains and Robberg Nature Reserve. A spacious living area with open plan lounge and dining room are on the entrance level. This opens onto a beautiful terrace with outdoor entertainment area. The gorgeous pool is on this level. There is a separate television lounge and patio as well as the kitchen, courtyard, staff quarters and garage which are all on the same level. The lobby is on this level as well as a TV lounge and another covered patio. On the upper level are the two master bedrooms with sea views and patios as well as another two bedrooms. The six family rooms are on the garden level with four of the rooms opening onto the garden. This villa is up market and very well equipped.