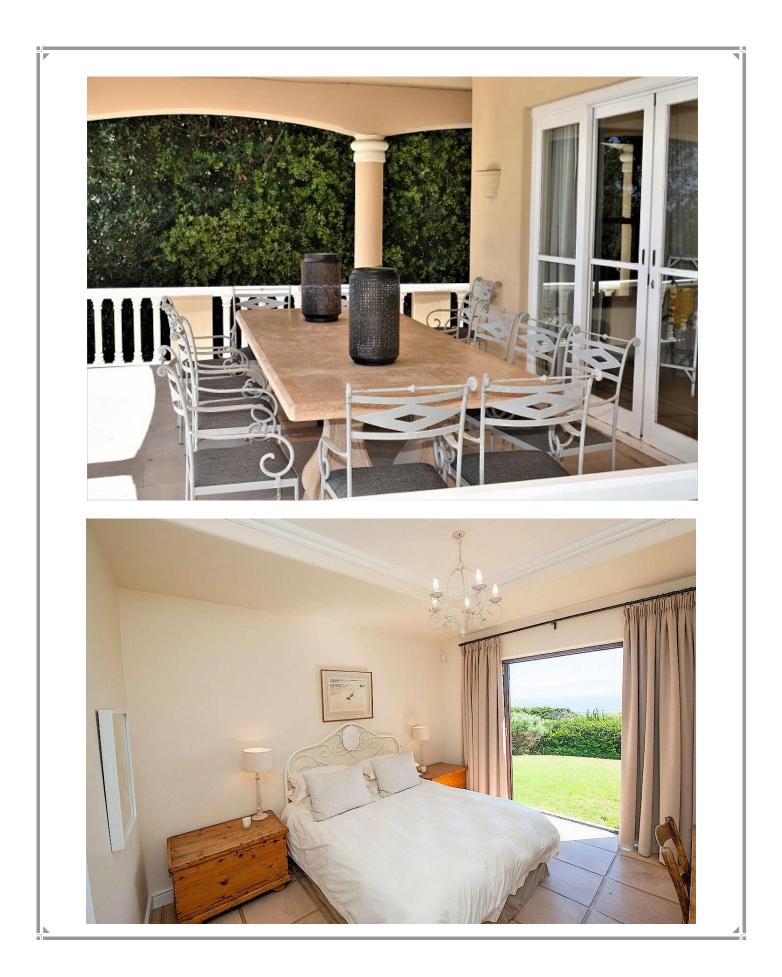

## Robberg Beach End 11

This magnificent villa has the most amazing location. Situated on Robberg Beach, in an exclusive access controlled private estate, with spectacular views of the beach, ocean, mountains and Robberg Nature Reserve. A spacious living area with open plan lounge and dining room are on the entrance level. This opens onto a beautiful terrace with outdoor entertainment area. The gorgeous pool is on this level. There is a separate television lounge and patio as well as the kitchen, courtyard, staff quarters and garage which are all on the same level. The lobby is on this level as well as a TV lounge and another covered patio. On the upper level are the two master bedrooms with sea views and patios as well as another two bedrooms. The six family rooms are on the garden level with four of the rooms opening onto the garden. This villa is up market and very well equipped.