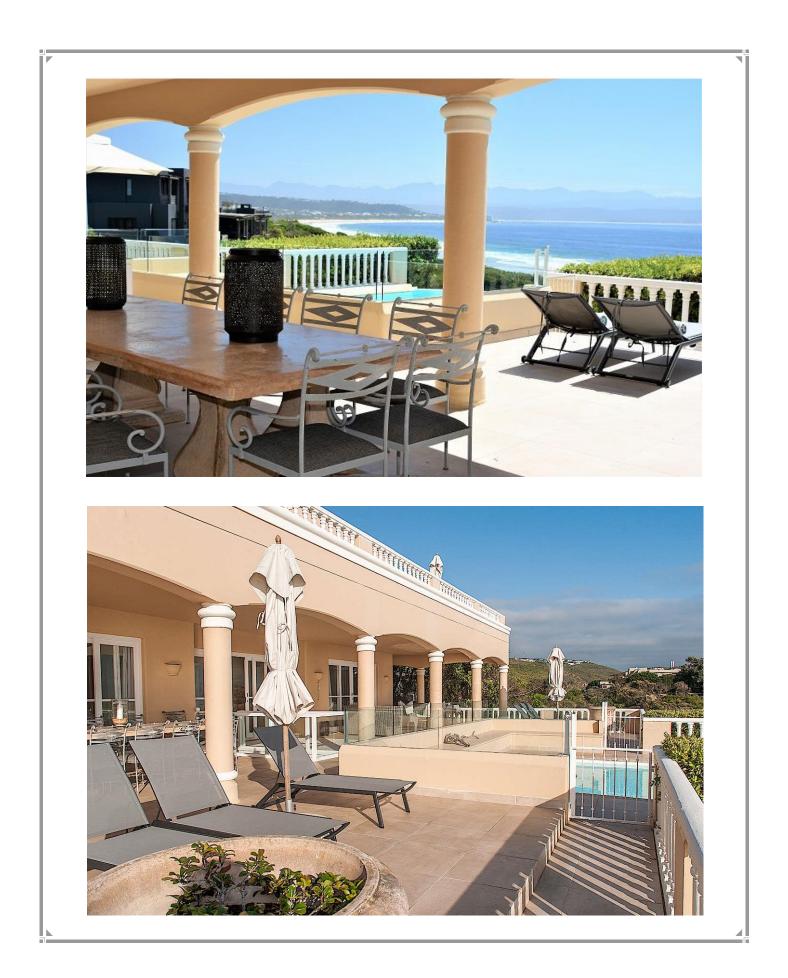

## Robberg Beach End 11

This magnificent villa has the most amazing location. Situated on Robberg Beach, in an exclusive access controlled private estate, with spectacular views of the beach, ocean, mountains and Robberg Nature Reserve. A spacious living area with open plan lounge and dining room are on the entrance level. This opens onto a beautiful terrace with outdoor entertainment area. The gorgeous pool is on this level. There is a separate television lounge and patio as well as the kitchen, courtyard, staff quarters and garage which are all on the same level. The lobby is on this level as well as a TV lounge and another covered patio. On the upper level are the two master bedrooms with sea views and patios as well as another two bedrooms. The six family rooms are on the garden level with four of the rooms opening onto the garden. This villa is up market and very well equipped.