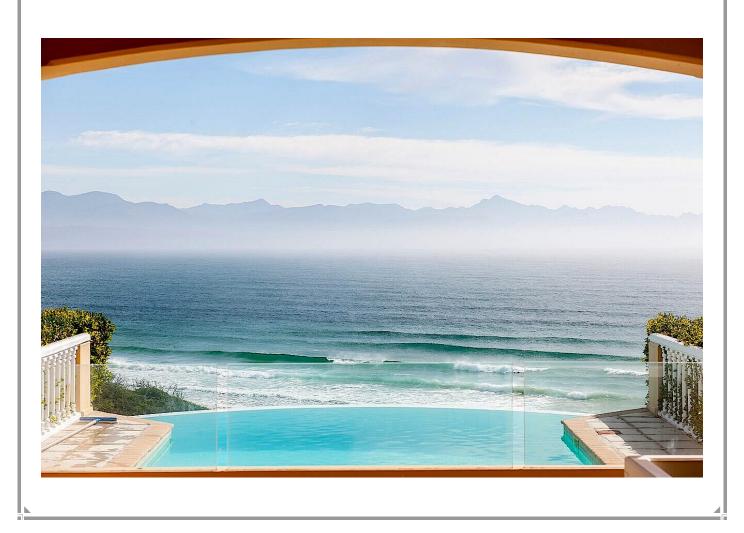

## Robberg Beach End 11

This magnificent villa has the most amazing location. Situated on Robberg Beach, in an exclusive access controlled private estate, with spectacular views of the beach, ocean, mountains and Robberg Nature Reserve. A spacious living area with open plan lounge and dining room are on the entrance level. This opens onto a beautiful terrace with outdoor entertainment area. The gorgeous pool is on this level. There is a separate television lounge and patio as well as the kitchen, courtyard, staff quarters and garage which are all on the same level. The lobby is on this level as well as a TV lounge and another covered patio. On the upper level are the two master bedrooms with sea views and patios as well as another two bedrooms. The six family rooms are on the garden level with four of the rooms opening onto the garden. This villa is up market and very well equipped.