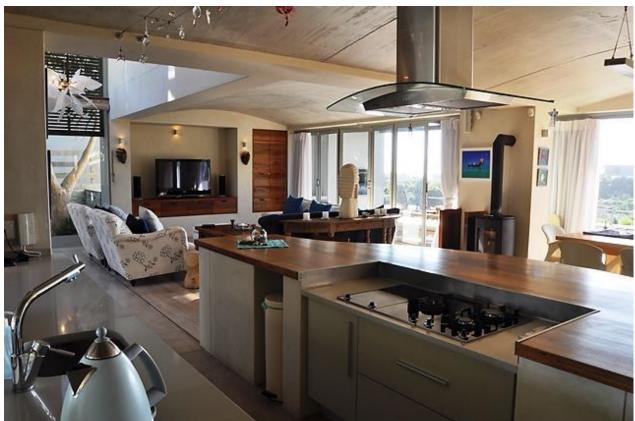

## Robberg Beach End 10

Robberg Beach End is one of the most exclusive estates in Plettenberg Bay. The estate is situated in the corner of Robberg Beach which is next the lovely Robberg Nature Reserve. Upstairs is the master bedroom and another room. These bedrooms lead onto a large balcony with lovely views over the bay. The mezzanine level houses an open plan lounge and dining area as well as the kitchen. This leads onto the outdoor deck and swimming pool. Downstairs are another two bedrooms with a patio. This house is very up market and beautifully decorated. It is well equipped and within walking distance to the beach.