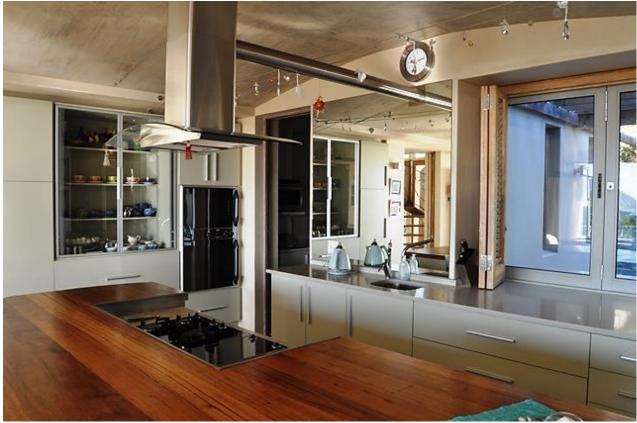

## Robberg Beach End 10

Robberg Beach End is one of the most exclusive estates in Plettenberg Bay. The estate is situated in the corner of Robberg Beach which is next the lovely Robberg Nature Reserve. Upstairs is the master bedroom and another room. These bedrooms lead onto a large balcony with lovely views over the bay. The mezzanine level houses an open plan lounge and dining area as well as the kitchen. This leads onto the outdoor deck and swimming pool. Downstairs are another two bedrooms with a patio. This house is very up market and beautifully decorated. It is well equipped and within walking distance to the beach.