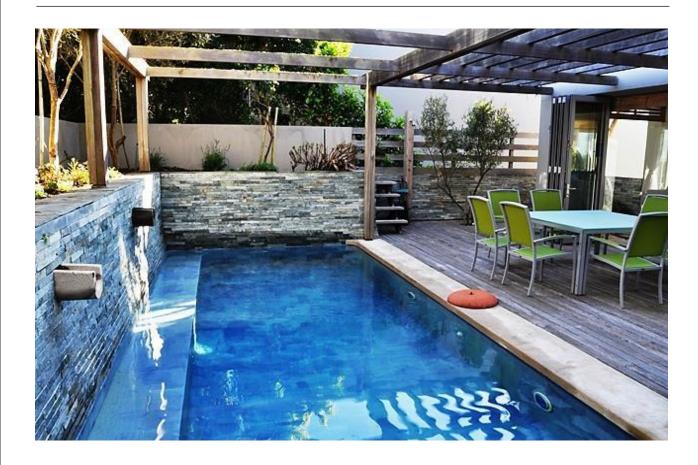

## Robberg Beach End 10

Robberg Beach End is one of the most exclusive estates in Plettenberg Bay. The estate is situated in the corner of Robberg Beach which is next the lovely Robberg Nature Reserve. Upstairs is the master bedroom and another room. These bedrooms lead onto a large balcony with lovely views over the bay. The mezzanine level houses an open plan lounge and dining area as well as the kitchen. This leads onto the outdoor deck and swimming pool. Downstairs are another two bedrooms with a patio. This house is very up market and beautifully decorated. It is well equipped and within walking distance to the beach.