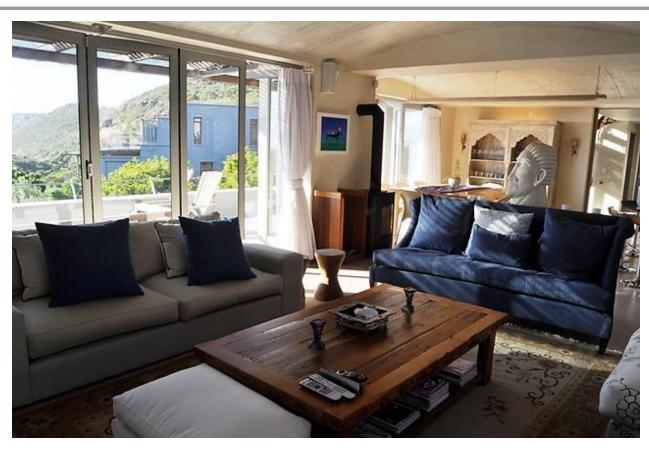

## Robberg Beach End 10

Robberg Beach End is one of the most exclusive estates in Plettenberg Bay. The estate is situated in the corner of Robberg Beach which is next the lovely Robberg Nature Reserve. Upstairs is the master bedroom and another room. These bedrooms lead onto a large balcony with lovely views over the bay. The mezzanine level houses an open plan lounge and dining area as well as the kitchen. This leads onto the outdoor deck and swimming pool. Downstairs are another two bedrooms with a patio. This house is very up market and beautifully decorated. It is well equipped and within walking distance to the beach.