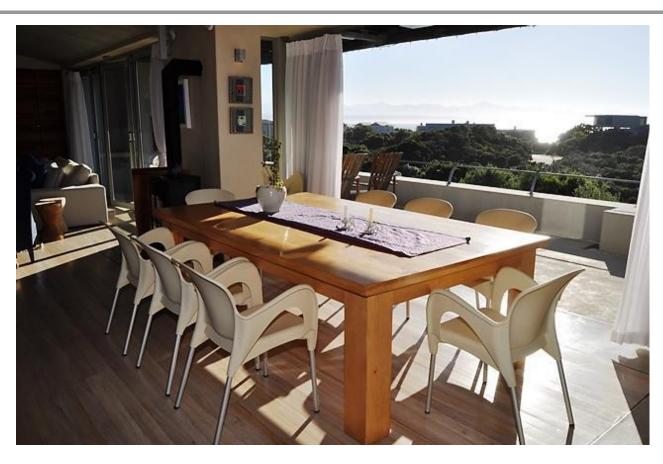

## Robberg Beach End 10

Robberg Beach End is one of the most exclusive estates in Plettenberg Bay. The estate is situated in the corner of Robberg Beach which is next the lovely Robberg Nature Reserve. Upstairs is the master bedroom and another room. These bedrooms lead onto a large balcony with lovely views over the bay. The mezzanine level houses an open plan lounge and dining area as well as the kitchen. This leads onto the outdoor deck and swimming pool. Downstairs are another two bedrooms with a patio. This house is very up market and beautifully decorated. It is well equipped and within walking distance to the beach.