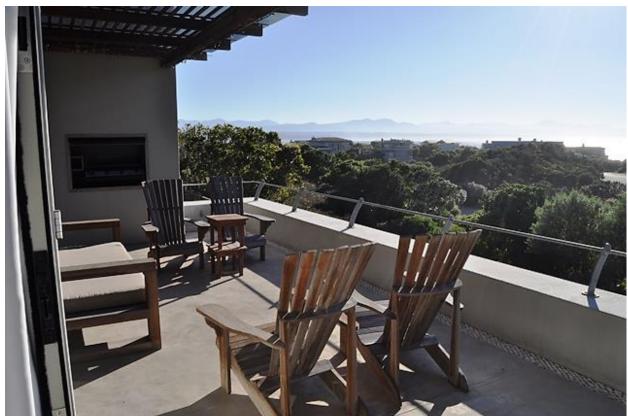

## Robberg Beach End 10

Robberg Beach End is one of the most exclusive estates in Plettenberg Bay. The estate is situated in the corner of Robberg Beach which is next the lovely Robberg Nature Reserve. Upstairs is the master bedroom and another room. These bedrooms lead onto a large balcony with lovely views over the bay. The mezzanine level houses an open plan lounge and dining area as well as the kitchen. This leads onto the outdoor deck and swimming pool. Downstairs are another two bedrooms with a patio. This house is very up market and beautifully decorated. It is well equipped and within walking distance to the beach.