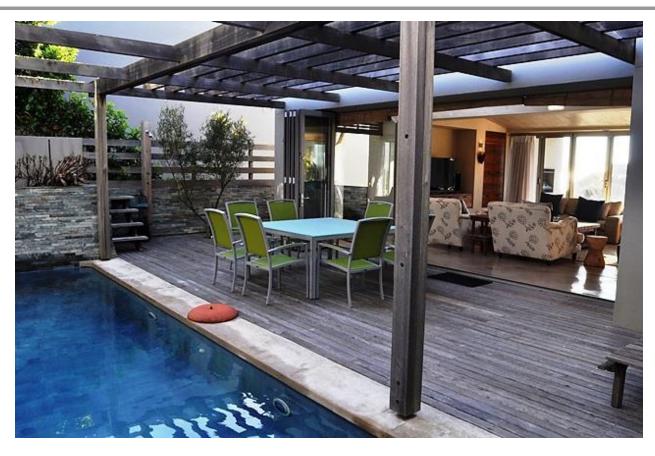

## Robberg Beach End 10

Robberg Beach End is one of the most exclusive estates in Plettenberg Bay. The estate is situated in the corner of Robberg Beach which is next the lovely Robberg Nature Reserve. Upstairs is the master bedroom and another room. These bedrooms lead onto a large balcony with lovely views over the bay. The mezzanine level houses an open plan lounge and dining area as well as the kitchen. This leads onto the outdoor deck and swimming pool. Downstairs are another two bedrooms with a patio. This house is very up market and beautifully decorated. It is well equipped and within walking distance to the beach.