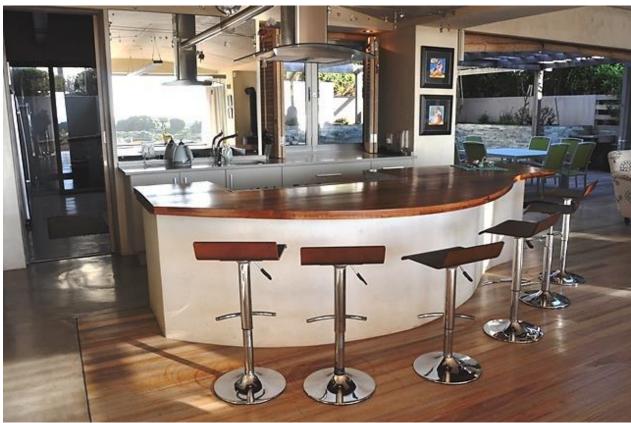

## Robberg Beach End 10

Robberg Beach End is one of the most exclusive estates in Plettenberg Bay. The estate is situated in the corner of Robberg Beach which is next the lovely Robberg Nature Reserve. Upstairs is the master bedroom and another room. These bedrooms lead onto a large balcony with lovely views over the bay. The mezzanine level houses an open plan lounge and dining area as well as the kitchen. This leads onto the outdoor deck and swimming pool. Downstairs are another two bedrooms with a patio. This house is very up market and beautifully decorated. It is well equipped and within walking distance to the beach.