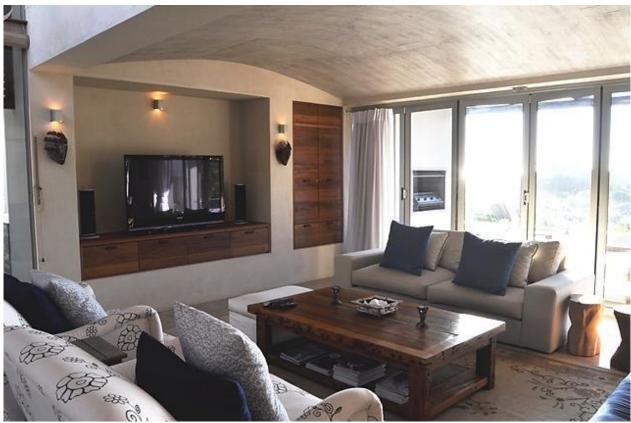

## Robberg Beach End 10

Robberg Beach End is one of the most exclusive estates in Plettenberg Bay. The estate is situated in the corner of Robberg Beach which is next the lovely Robberg Nature Reserve. Upstairs is the master bedroom and another room. These bedrooms lead onto a large balcony with lovely views over the bay. The mezzanine level houses an open plan lounge and dining area as well as the kitchen. This leads onto the outdoor deck and swimming pool. Downstairs are another two bedrooms with a patio. This house is very up market and beautifully decorated. It is well equipped and within walking distance to the beach.