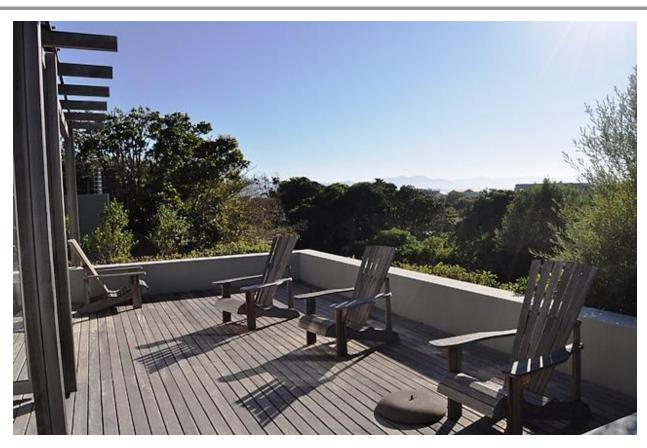

## Robberg Beach End 10

Robberg Beach End is one of the most exclusive estates in Plettenberg Bay. The estate is situated in the corner of Robberg Beach which is next the lovely Robberg Nature Reserve. Upstairs is the master bedroom and another room. These bedrooms lead onto a large balcony with lovely views over the bay. The mezzanine level houses an open plan lounge and dining area as well as the kitchen. This leads onto the outdoor deck and swimming pool. Downstairs are another two bedrooms with a patio. This house is very up market and beautifully decorated. It is well equipped and within walking distance to the beach.