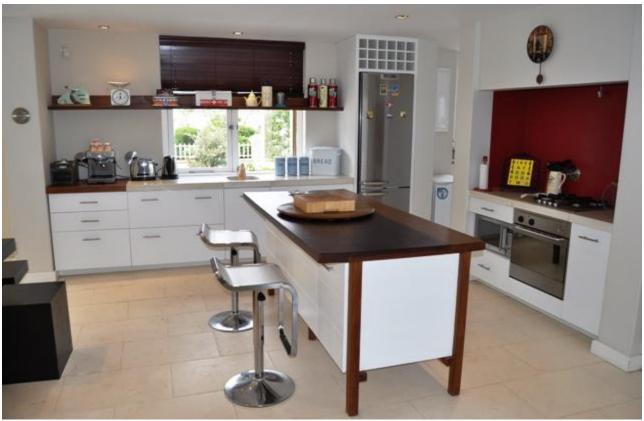

## River Club 4194

The Riverclub is the perfect lock up and go in Plettenberg Bay. It is a secure estate within walking distance to shops, restaurants and the beach. There is a swimming pool and tennis courts in the complex. This delightful home is situated in the River Club complex. It is one of the largest and more private units in the complex as it is situated on the river. There are three bedrooms upstairs with showers en-suite. Downstairs is the master bedroom with full bathroom. There is another room near the kitchen which is a children's dorm room with four beds. The living area is all open-plan with kitchen, dining table and lounge. This opens onto and overlooks the outside deck and entertainment area. The lawn leads down to the river and overlooks indigenous bush. This modern property in a secure lock up and go complex close to Central beach is super convenient!