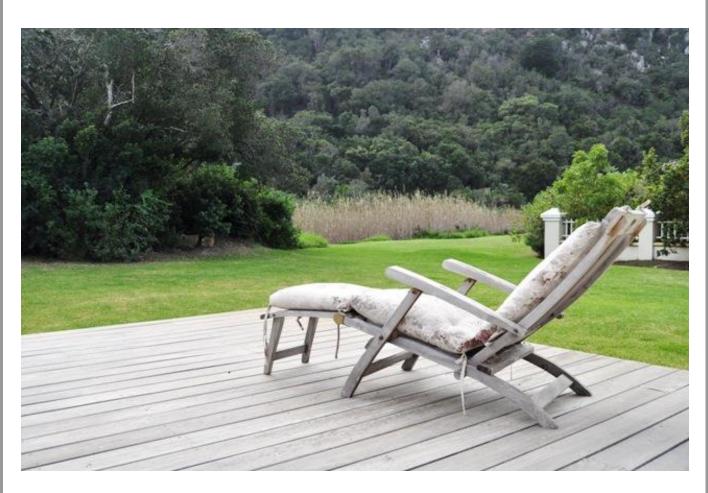

## River Club 4194

The Riverclub is the perfect lock up and go in Plettenberg Bay. It is a secure estate within walking distance to shops, restaurants and the beach. There is a swimming pool and tennis courts in the complex. This delightful home is situated in the River Club complex. It is one of the largest and more private units in the complex as it is situated on the river. There are three bedrooms upstairs with showers en-suite. Downstairs is the master bedroom with full bathroom. There is another room near the kitchen which is a children's dorm room with four beds. The living area is all open-plan with kitchen, dining table and lounge. This opens onto and overlooks the outside deck and entertainment area. The lawn leads down to the river and overlooks indigenous bush. This modern property in a secure lock up and go complex close to Central beach is super convenient!