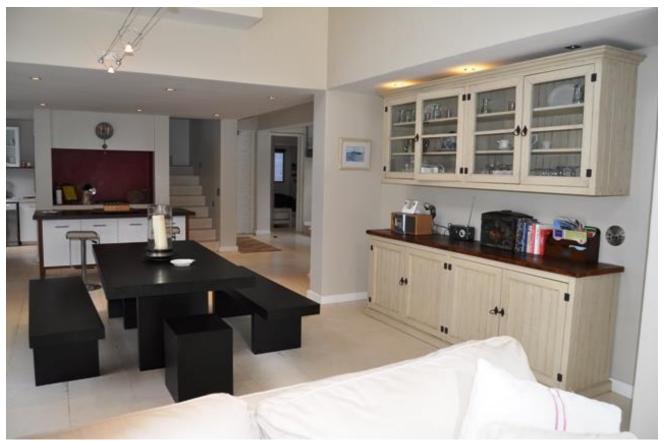

## River Club 4194

The Riverclub is the perfect lock up and go in Plettenberg Bay. It is a secure estate within walking distance to shops, restaurants and the beach. There is a swimming pool and tennis courts in the complex. This delightful home is situated in the River Club complex. It is one of the largest and more private units in the complex as it is situated on the river. There are three bedrooms upstairs with showers en-suite. Downstairs is the master bedroom with full bathroom. There is another room near the kitchen which is a children's dorm room with four beds. The living area is all open-plan with kitchen, dining table and lounge. This opens onto and overlooks the outside deck and entertainment area. The lawn leads down to the river and overlooks indigenous bush. This modern property in a secure lock up and go complex close to Central beach is super convenient!