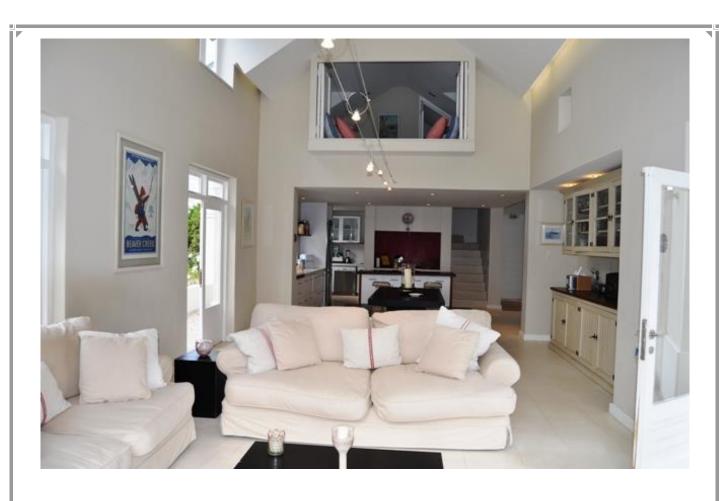

## River Club 4194

The Riverclub is the perfect lock up and go in Plettenberg Bay. It is a secure estate within walking distance to shops, restaurants and the beach. There is a swimming pool and tennis courts in the complex. This delightful home is situated in the River Club complex. It is one of the largest and more private units in the complex as it is situated on the river. There are three bedrooms upstairs with showers en-suite. Downstairs is the master bedroom with full bathroom. There is another room near the kitchen which is a children's dorm room with four beds. The living area is all open-plan with kitchen, dining table and lounge. This opens onto and overlooks the outside deck and entertainment area. The lawn leads down to the river and overlooks indigenous bush. This modern property in a secure lock up and go complex close to Central beach is super convenient!