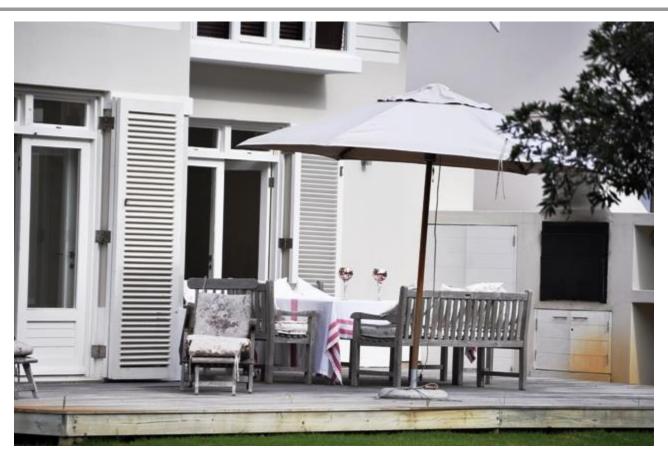

## River Club 4194

The Riverclub is the perfect lock up and go in Plettenberg Bay. It is a secure estate within walking distance to shops, restaurants and the beach. There is a swimming pool and tennis courts in the complex. This delightful home is situated in the River Club complex. It is one of the largest and more private units in the complex as it is situated on the river. There are three bedrooms upstairs with showers en-suite. Downstairs is the master bedroom with full bathroom. There is another room near the kitchen which is a children's dorm room with four beds. The living area is all open-plan with kitchen, dining table and lounge. This opens onto and overlooks the outside deck and entertainment area. The lawn leads down to the river and overlooks indigenous bush. This modern property in a secure lock up and go complex close to Central beach is super convenient!