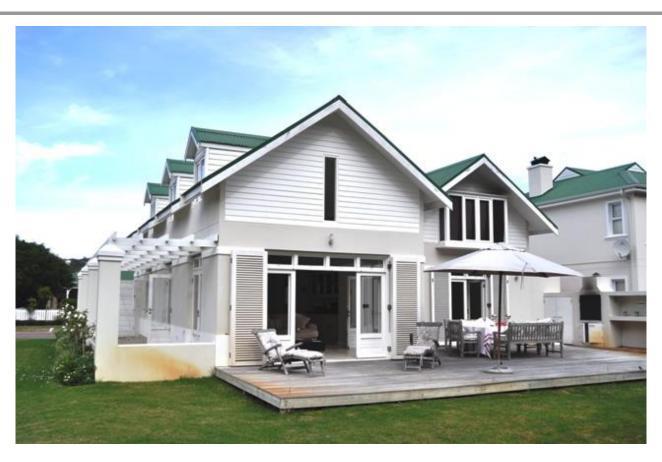

## River Club 4194

The Riverclub is the perfect lock up and go in Plettenberg Bay. It is a secure estate within walking distance to shops, restaurants and the beach. There is a swimming pool and tennis courts in the complex. This delightful home is situated in the River Club complex. It is one of the largest and more private units in the complex as it is situated on the river. There are three bedrooms upstairs with showers en-suite. Downstairs is the master bedroom with full bathroom. There is another room near the kitchen which is a children's dorm room with four beds. The living area is all open-plan with kitchen, dining table and lounge. This opens onto and overlooks the outside deck and entertainment area. The lawn leads down to the river and overlooks indigenous bush. This modern property in a secure lock up and go complex close to Central beach is super convenient!