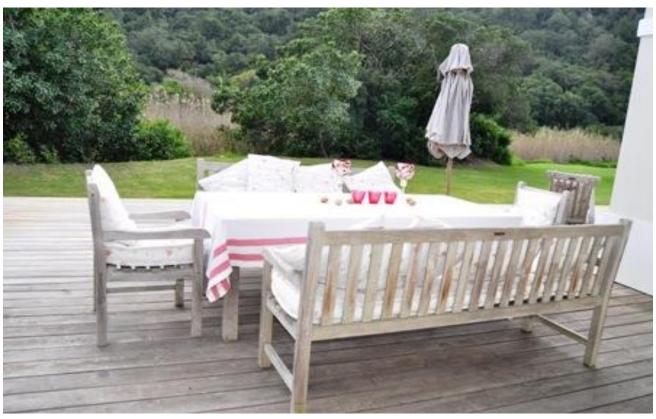

## River Club 4194

The Riverclub is the perfect lock up and go in Plettenberg Bay. It is a secure estate within walking distance to shops, restaurants and the beach. There is a swimming pool and tennis courts in the complex. This delightful home is situated in the River Club complex. It is one of the largest and more private units in the complex as it is situated on the river. There are three bedrooms upstairs with showers en-suite. Downstairs is the master bedroom with full bathroom. There is another room near the kitchen which is a children's dorm room with four beds. The living area is all open-plan with kitchen, dining table and lounge. This opens onto and overlooks the outside deck and entertainment area. The lawn leads down to the river and overlooks indigenous bush. This modern property in a secure lock up and go complex close to Central beach is super convenient!