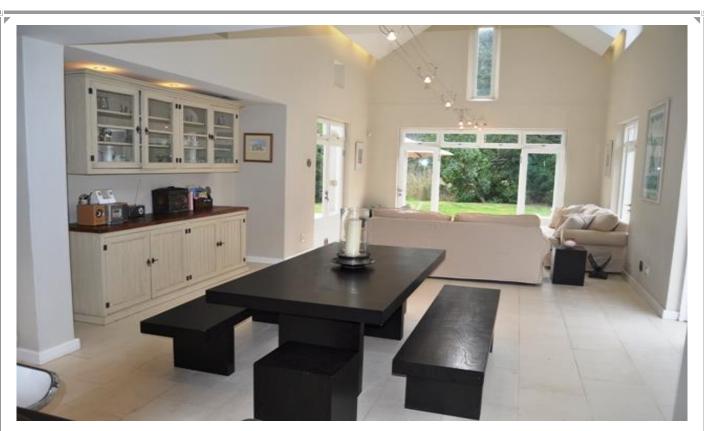

## River Club 4194

The Riverclub is the perfect lock up and go in Plettenberg Bay. It is a secure estate within walking distance to shops, restaurants and the beach. There is a swimming pool and tennis courts in the complex. This delightful home is situated in the River Club complex. It is one of the largest and more private units in the complex as it is situated on the river. There are three bedrooms upstairs with showers en-suite. Downstairs is the master bedroom with full bathroom. There is another room near the kitchen which is a children's dorm room with four beds. The living area is all open-plan with kitchen, dining table and lounge. This opens onto and overlooks the outside deck and entertainment area. The lawn leads down to the river and overlooks indigenous bush. This modern property in a secure lock up and go complex close to Central beach is super convenient!