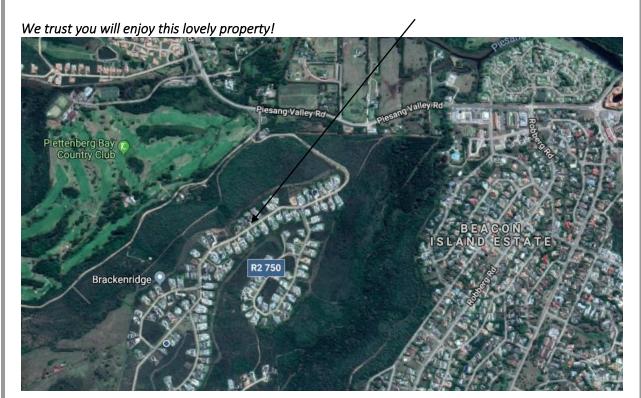

# Protea Place 7

Physical address: Protea Place 7

Location: Brackenridge

Sleeps 8

Children welcome

No Pool Net