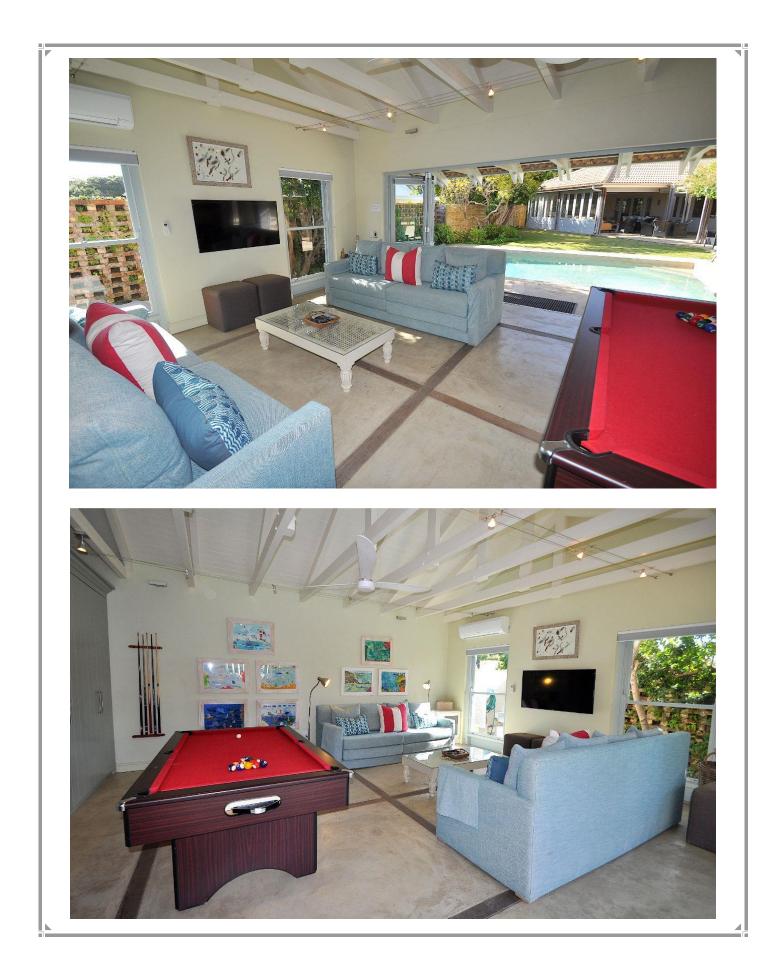

## **Plettenberg Grace**

This villa is in a class of its own! Situated within easy walking distance to the popular and beautiful Robberg Beach. Plettenberg Grace is perfect for families, small golf groups or couples travelling together. Downstairs the large wooden doors lead into a courtyard. To the left of the courtyard is a fantastic entertainment area especially with children in mind with desk areas and a television. The pool is the central point of the courtyard. To the right are two lovely dorm rooms and the stairs leading to the upstairs bedrooms. On the lower level is a stunning outdoor entertainment area with a sitting and dining area as well as built in barbeque and hot plates. The main living area of the villa is opulence itself with two luxurious sitting areas a large dining area and state of the art kitchen with built in hot plates. Upstairs are four suites all overlooking the pool and all the impiety of style and comfort. This villa is serviced and is the exclusive living at its best.