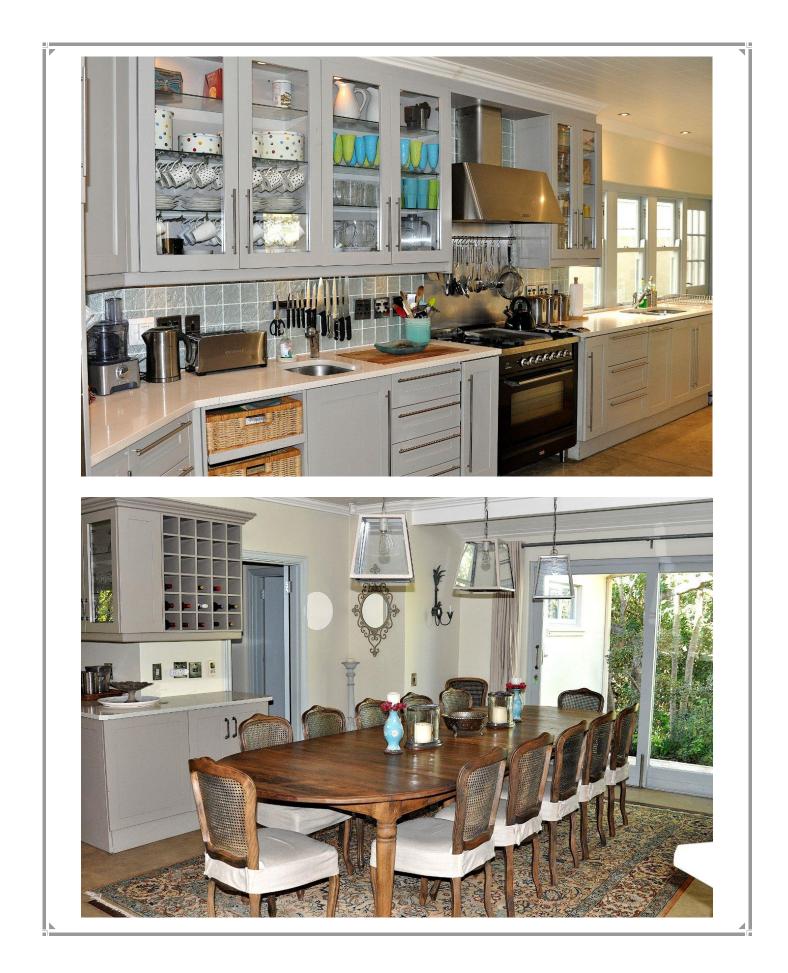

## **Plettenberg Grace**

This villa is in a class of its own! Situated within easy walking distance to the popular and beautiful Robberg Beach. Plettenberg Grace is perfect for families, small golf groups or couples travelling together. Downstairs the large wooden doors lead into a courtyard. To the left of the courtyard is a fantastic entertainment area especially with children in mind with desk areas and a television. The pool is the central point of the courtyard. To the right are two lovely dorm rooms and the stairs leading to the upstairs bedrooms. On the lower level is a stunning outdoor entertainment area with a sitting and dining area as well as built in barbeque and hot plates. The main living area of the villa is opulence itself with two luxurious sitting areas a large dining area and state of the art kitchen with built in hot plates. Upstairs are four suites all overlooking the pool and all the impiety of style and comfort. This villa is serviced and is the exclusive living at its best.