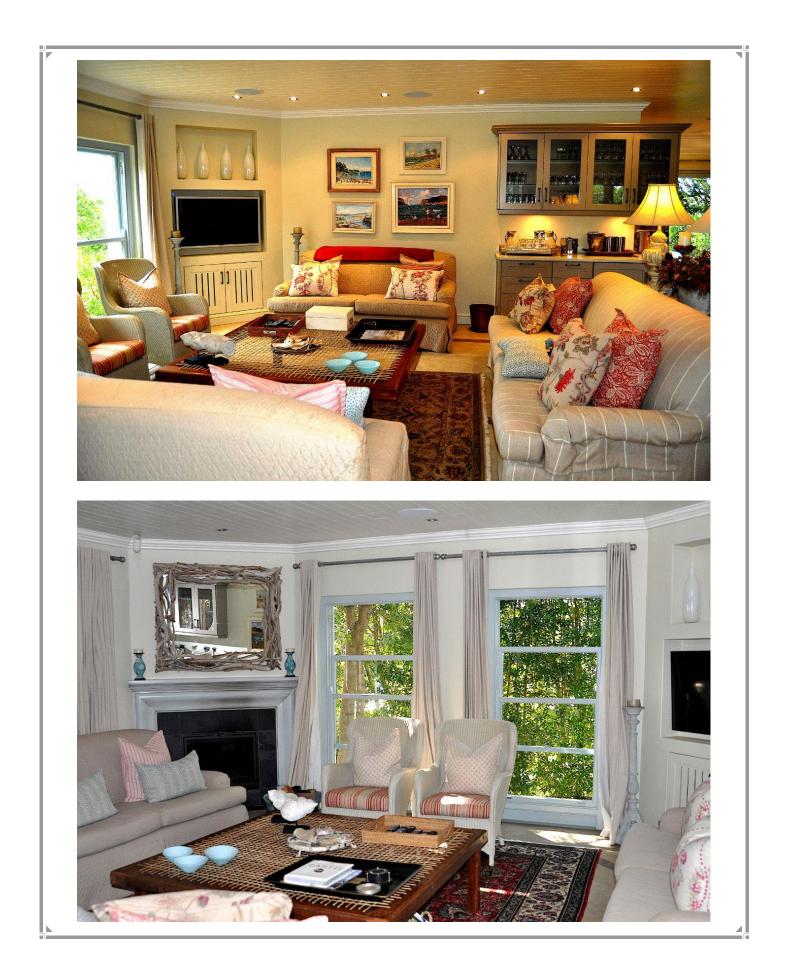

## **Plettenberg Grace**

This villa is in a class of its own! Situated within easy walking distance to the popular and beautiful Robberg Beach. Plettenberg Grace is perfect for families, small golf groups or couples travelling together. Downstairs the large wooden doors lead into a courtyard. To the left of the courtyard is a fantastic entertainment area especially with children in mind with desk areas and a television. The pool is the central point of the courtyard. To the right are two lovely dorm rooms and the stairs leading to the upstairs bedrooms. On the lower level is a stunning outdoor entertainment area with a sitting and dining area as well as built in barbeque and hot plates. The main living area of the villa is opulence itself with two luxurious sitting areas a large dining area and state of the art kitchen with built in hot plates. Upstairs are four suites all overlooking the pool and all the impiety of style and comfort. This villa is serviced and is the exclusive living at its best.