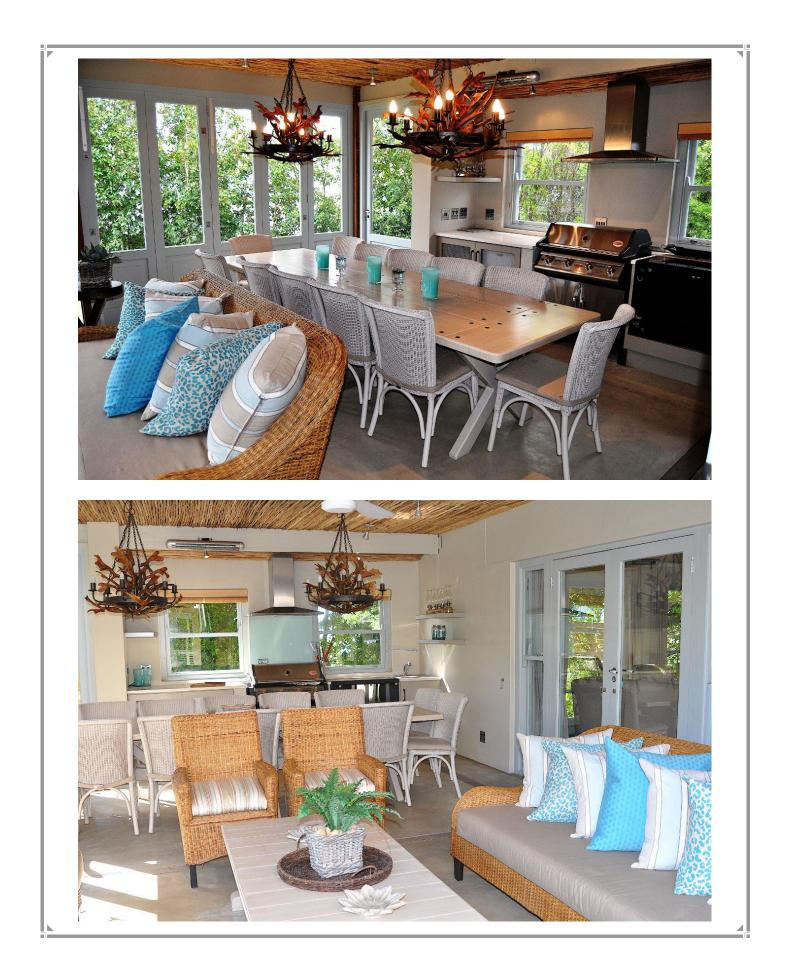

## **Plettenberg Grace**

This villa is in a class of its own! Situated within easy walking distance to the popular and beautiful Robberg Beach. Plettenberg Grace is perfect for families, small golf groups or couples travelling together. Downstairs the large wooden doors lead into a courtyard. To the left of the courtyard is a fantastic entertainment area especially with children in mind with desk areas and a television. The pool is the central point of the courtyard. To the right are two lovely dorm rooms and the stairs leading to the upstairs bedrooms. On the lower level is a stunning outdoor entertainment area with a sitting and dining area as well as built in barbeque and hot plates. The main living area of the villa is opulence itself with two luxurious sitting areas a large dining area and state of the art kitchen with built in hot plates. Upstairs are four suites all overlooking the pool and all the impiety of style and comfort. This villa is serviced and is the exclusive living at its best.