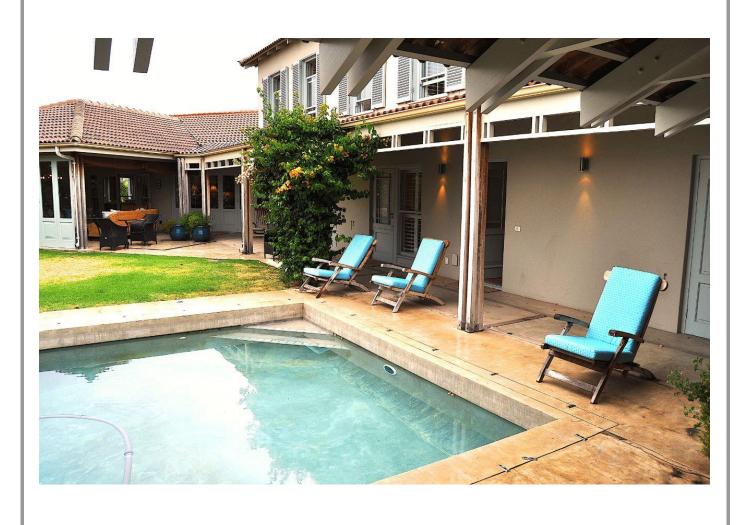

## **Plettenberg Grace**

This villa is in a class of its own! Situated within easy walking distance to the popular and beautiful Robberg Beach. Plettenberg Grace is perfect for families, small golf groups or couples travelling together. Downstairs the large wooden doors lead into a courtyard. To the left of the courtyard is a fantastic entertainment area especially with children in mind with desk areas and a television. The pool is the central point of the courtyard. To the right are two lovely dorm rooms and the stairs leading to the upstairs bedrooms. On the lower level is a stunning outdoor entertainment area with a sitting and dining area as well as built in barbeque and hot plates. The main living area of the villa is opulence itself with two luxurious sitting areas a large dining area and state of the art kitchen with built in hot plates. Upstairs are four suites all overlooking the pool and all the impiety of style and comfort. This villa is serviced and is the exclusive living at its best.