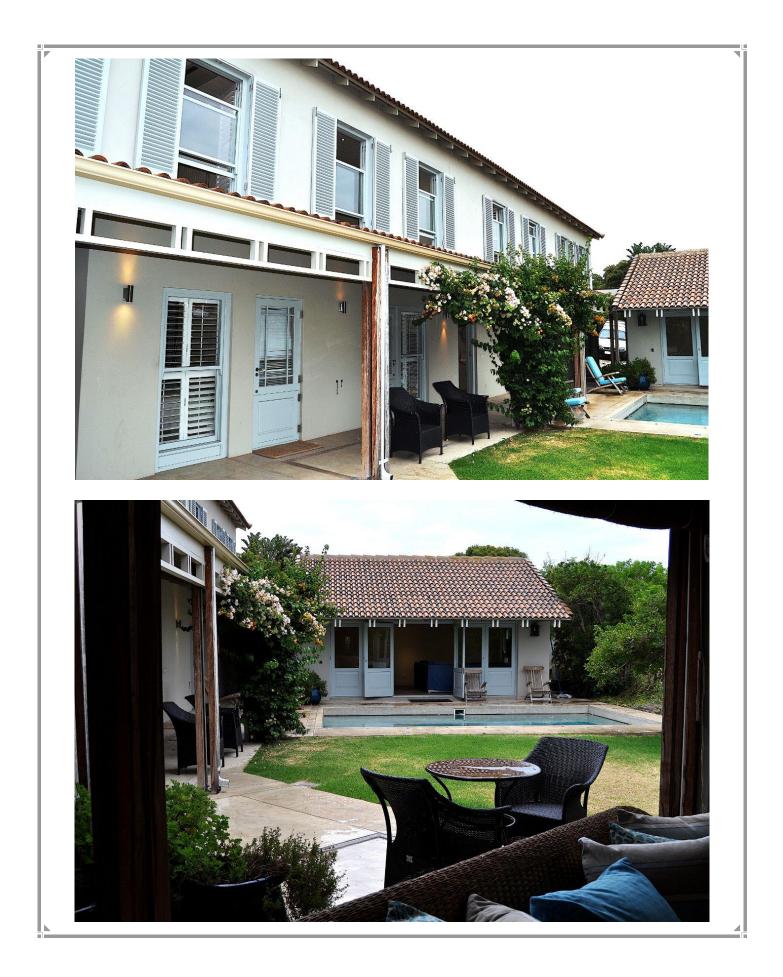

## **Plettenberg Grace**

This villa is in a class of its own! Situated within easy walking distance to the popular and beautiful Robberg Beach. Plettenberg Grace is perfect for families, small golf groups or couples travelling together. Downstairs the large wooden doors lead into a courtyard. To the left of the courtyard is a fantastic entertainment area especially with children in mind with desk areas and a television. The pool is the central point of the courtyard. To the right are two lovely dorm rooms and the stairs leading to the upstairs bedrooms. On the lower level is a stunning outdoor entertainment area with a sitting and dining area as well as built in barbeque and hot plates. The main living area of the villa is opulence itself with two luxurious sitting areas a large dining area and state of the art kitchen with built in hot plates. Upstairs are four suites all overlooking the pool and all the impiety of style and comfort. This villa is serviced and is the exclusive living at its best.