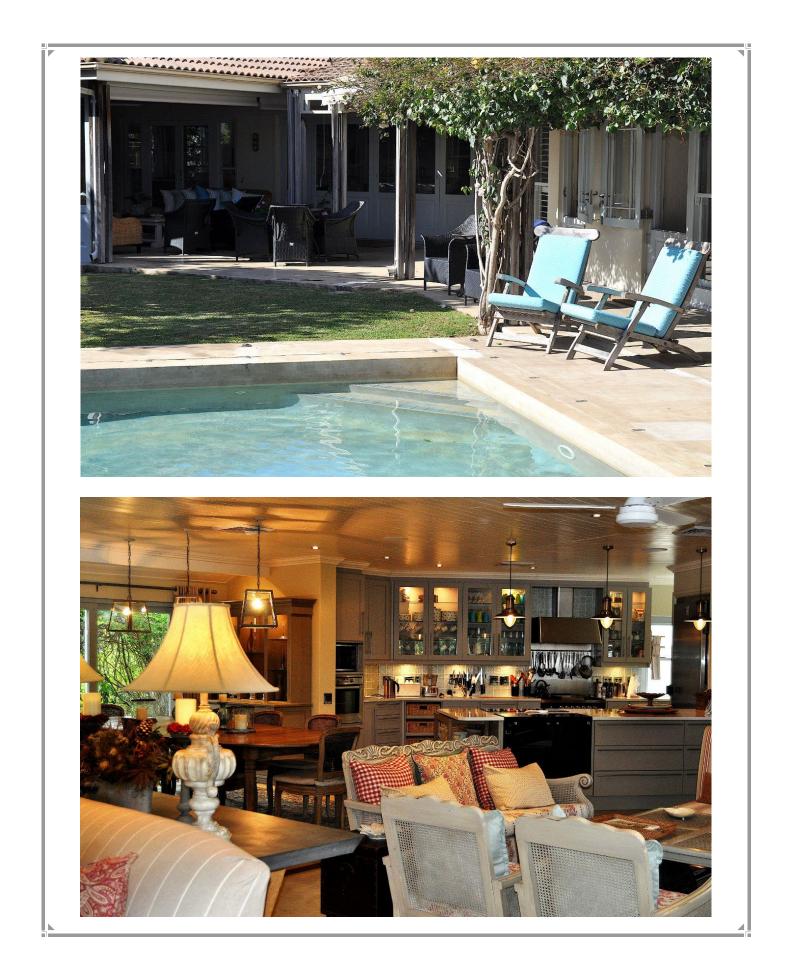

## **Plettenberg Grace**

This villa is in a class of its own! Situated within easy walking distance to the popular and beautiful Robberg Beach. Plettenberg Grace is perfect for families, small golf groups or couples travelling together. Downstairs the large wooden doors lead into a courtyard. To the left of the courtyard is a fantastic entertainment area especially with children in mind with desk areas and a television. The pool is the central point of the courtyard. To the right are two lovely dorm rooms and the stairs leading to the upstairs bedrooms. On the lower level is a stunning outdoor entertainment area with a sitting and dining area as well as built in barbeque and hot plates. The main living area of the villa is opulence itself with two luxurious sitting areas a large dining area and state of the art kitchen with built in hot plates. Upstairs are four suites all overlooking the pool and all the impiety of style and comfort. This villa is serviced and is the exclusive living at its best.