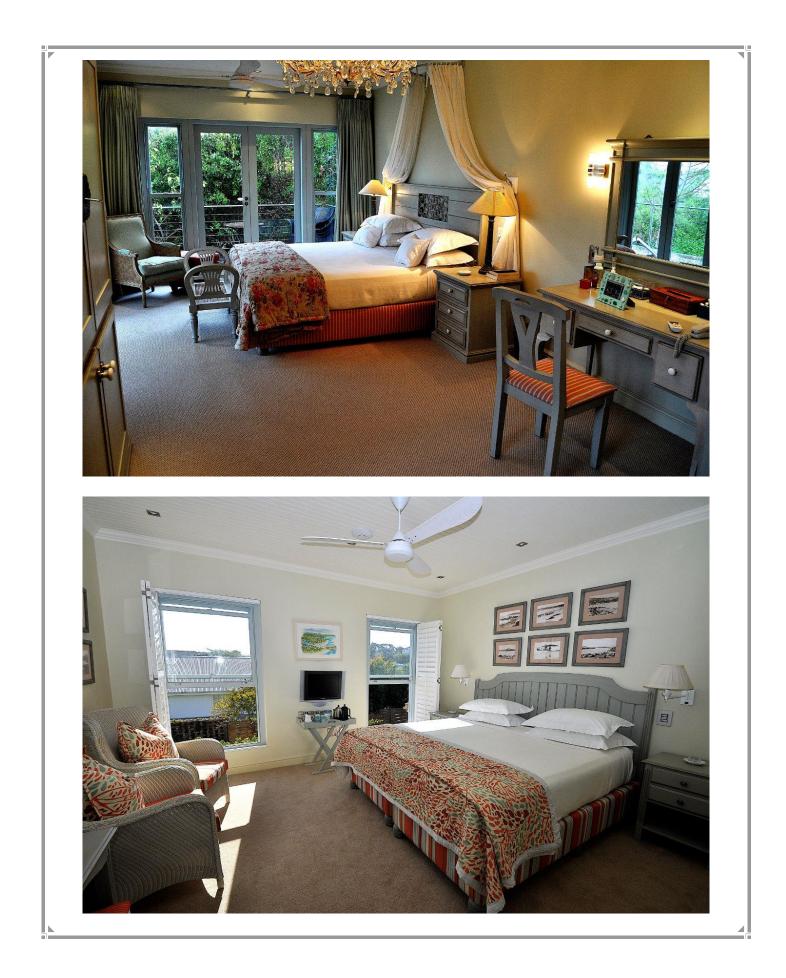

## **Plettenberg Grace**

This villa is in a class of its own! Situated within easy walking distance to the popular and beautiful Robberg Beach. Plettenberg Grace is perfect for families, small golf groups or couples travelling together. Downstairs the large wooden doors lead into a courtyard. To the left of the courtyard is a fantastic entertainment area especially with children in mind with desk areas and a television. The pool is the central point of the courtyard. To the right are two lovely dorm rooms and the stairs leading to the upstairs bedrooms. On the lower level is a stunning outdoor entertainment area with a sitting and dining area as well as built in barbeque and hot plates. The main living area of the villa is opulence itself with two luxurious sitting areas a large dining area and state of the art kitchen with built in hot plates. Upstairs are four suites all overlooking the pool and all the impiety of style and comfort. This villa is serviced and is the exclusive living at its best.