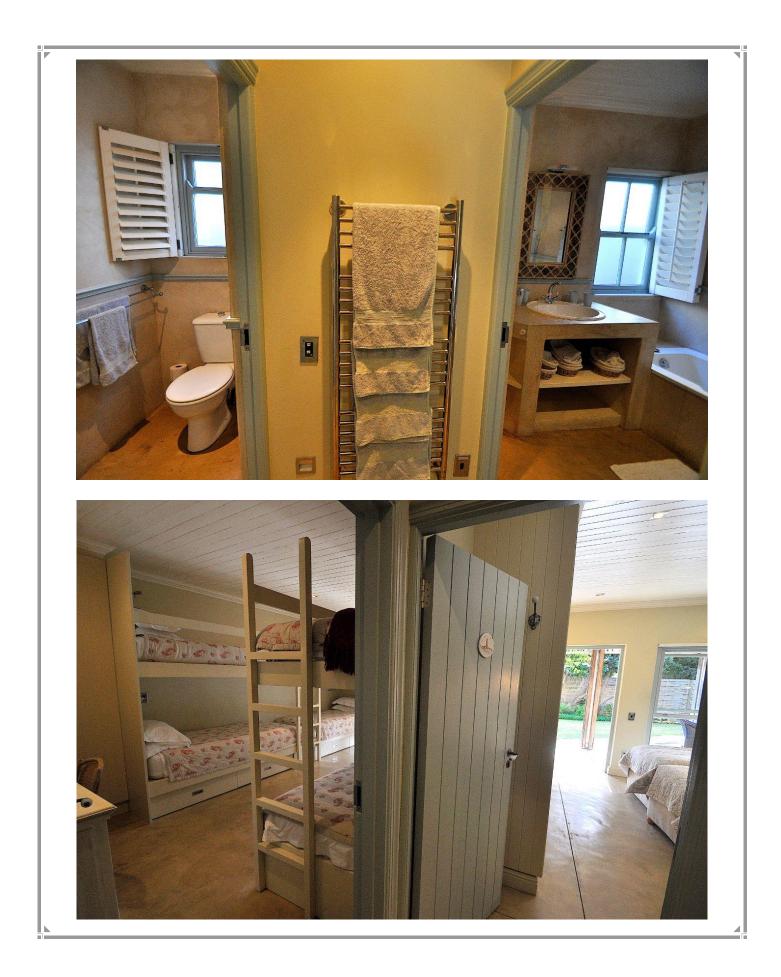

## **Plettenberg Grace**

This villa is in a class of its own! Situated within easy walking distance to the popular and beautiful Robberg Beach. Plettenberg Grace is perfect for families, small golf groups or couples travelling together. Downstairs the large wooden doors lead into a courtyard. To the left of the courtyard is a fantastic entertainment area especially with children in mind with desk areas and a television. The pool is the central point of the courtyard. To the right are two lovely dorm rooms and the stairs leading to the upstairs bedrooms. On the lower level is a stunning outdoor entertainment area with a sitting and dining area as well as built in barbeque and hot plates. The main living area of the villa is opulence itself with two luxurious sitting areas a large dining area and state of the art kitchen with built in hot plates. Upstairs are four suites all overlooking the pool and all the impiety of style and comfort. This villa is serviced and is the exclusive living at its best.