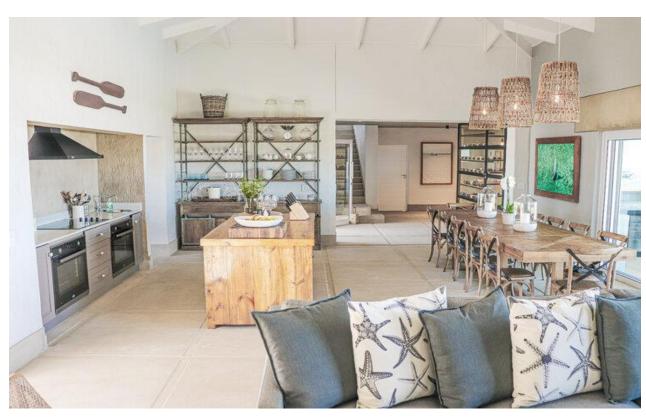

## Peregrine 8

This luxurious four bedroom villa is situated within the secure Whale Rock Ridge Estate. The beautifully furnished open plan living areas are light and bright and lead onto a covered patio with magnificent views of the ocean and Robberg Nature Reserve. Enjoy hot lazy days relaxing by the pool and summer evenings sitting around the fire pit admiring the night sky. There is a bar area on the patio making it the perfect entertainment spot to sip sundowners and barbeque while appreciating the view. Cool evenings can be spent indoors around the wood burning fireplace. The bedrooms are lovely and spacious and each one has its own bathroom. Upstairs is a kid's room with bunk beds making this home ideal for families or groups of friends.