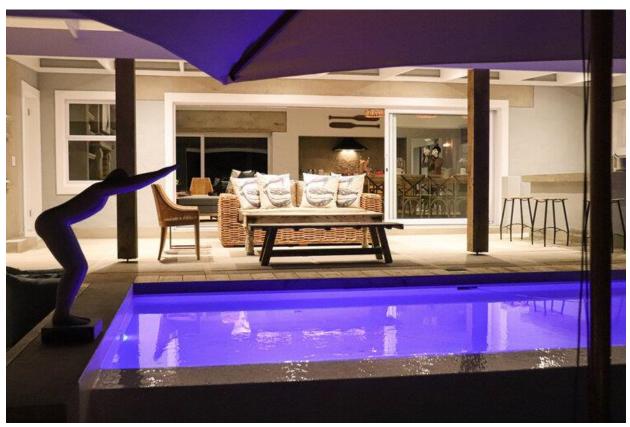

## Peregrine 8

This luxurious four bedroom villa is situated within the secure Whale Rock Ridge Estate. The beautifully furnished open plan living areas are light and bright and lead onto a covered patio with magnificent views of the ocean and Robberg Nature Reserve. Enjoy hot lazy days relaxing by the pool and summer evenings sitting around the fire pit admiring the night sky. There is a bar area on the patio making it the perfect entertainment spot to sip sundowners and barbeque while appreciating the view. Cool evenings can be spent indoors around the wood burning fireplace. The bedrooms are lovely and spacious and each one has its own bathroom. Upstairs is a kid's room with bunk beds making this home ideal for families or groups of friends.