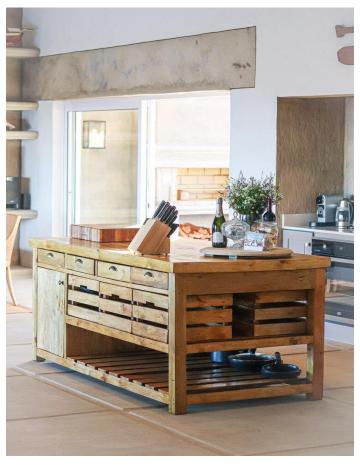

## Peregrine 8

This luxurious four bedroom villa is situated within the secure Whale Rock Ridge Estate. The beautifully furnished open plan living areas are light and bright and lead onto a covered patio with magnificent views of the ocean and Robberg Nature Reserve. Enjoy hot lazy days relaxing by the pool and summer evenings sitting around the fire pit admiring the night sky. There is a bar area on the patio making it the perfect entertainment spot to sip sundowners and barbeque while appreciating the view. Cool evenings can be spent indoors around the wood burning fireplace. The bedrooms are lovely and spacious and each one has its own bathroom. Upstairs is a kid's room with bunk beds making this home ideal for families or groups of friends.