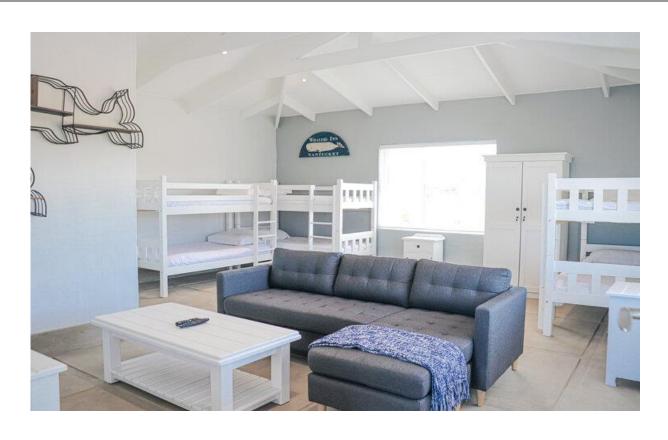

## Peregrine 8

This luxurious four bedroom villa is situated within the secure Whale Rock Ridge Estate. The beautifully furnished open plan living areas are light and bright and lead onto a covered patio with magnificent views of the ocean and Robberg Nature Reserve. Enjoy hot lazy days relaxing by the pool and summer evenings sitting around the fire pit admiring the night sky. There is a bar area on the patio making it the perfect entertainment spot to sip sundowners and barbeque while appreciating the view. Cool evenings can be spent indoors around the wood burning fireplace. The bedrooms are lovely and spacious and each one has its own bathroom. Upstairs is a kid's room with bunk beds making this home ideal for families or groups of friends.