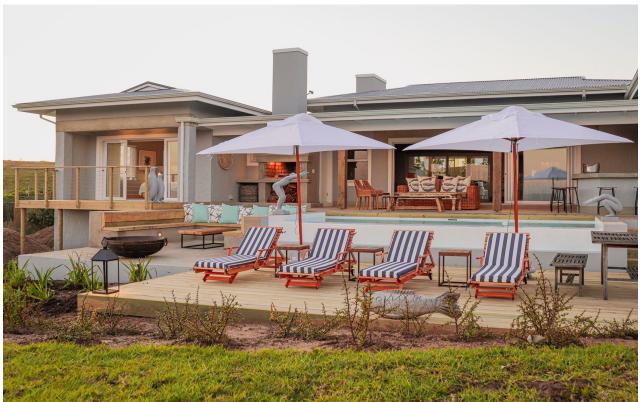

## Peregrine 8

This luxurious four bedroom villa is situated within the secure Whale Rock Ridge Estate. The beautifully furnished open plan living areas are light and bright and lead onto a covered patio with magnificent views of the ocean and Robberg Nature Reserve. Enjoy hot lazy days relaxing by the pool and summer evenings sitting around the fire pit admiring the night sky. There is a bar area on the patio making it the perfect entertainment spot to sip sundowners and barbeque while appreciating the view. Cool evenings can be spent indoors around the wood burning fireplace. The bedrooms are lovely and spacious and each one has its own bathroom. Upstairs is a kid's room with bunk beds making this home ideal for families or groups of friends.