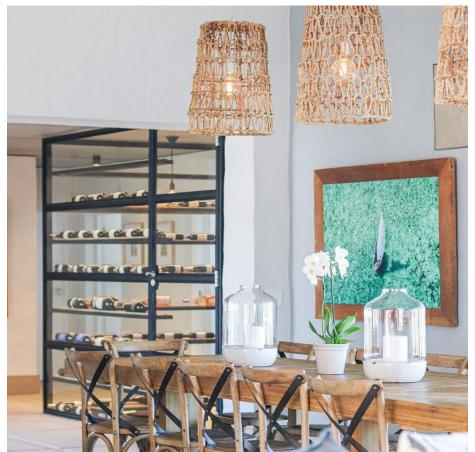

## Peregrine 8

This luxurious four bedroom villa is situated within the secure Whale Rock Ridge Estate. The beautifully furnished open plan living areas are light and bright and lead onto a covered patio with magnificent views of the ocean and Robberg Nature Reserve. Enjoy hot lazy days relaxing by the pool and summer evenings sitting around the fire pit admiring the night sky. There is a bar area on the patio making it the perfect entertainment spot to sip sundowners and barbeque while appreciating the view. Cool evenings can be spent indoors around the wood burning fireplace. The bedrooms are lovely and spacious and each one has its own bathroom. Upstairs is a kid's room with bunk beds making this home ideal for families or groups of friends.