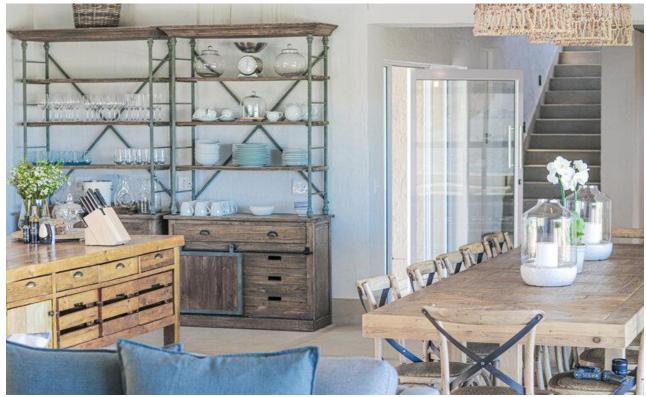

## Peregrine 8

This luxurious four bedroom villa is situated within the secure Whale Rock Ridge Estate. The beautifully furnished open plan living areas are light and bright and lead onto a covered patio with magnificent views of the ocean and Robberg Nature Reserve. Enjoy hot lazy days relaxing by the pool and summer evenings sitting around the fire pit admiring the night sky. There is a bar area on the patio making it the perfect entertainment spot to sip sundowners and barbeque while appreciating the view. Cool evenings can be spent indoors around the wood burning fireplace. The bedrooms are lovely and spacious and each one has its own bathroom. Upstairs is a kid's room with bunk beds making this home ideal for families or groups of friends.