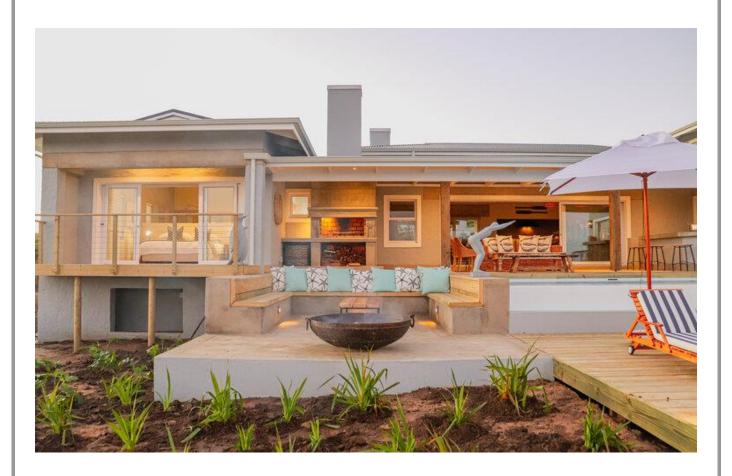

## Peregrine 8

This luxurious four bedroom villa is situated within the secure Whale Rock Ridge Estate. The beautifully furnished open plan living areas are light and bright and lead onto a covered patio with magnificent views of the ocean and Robberg Nature Reserve. Enjoy hot lazy days relaxing by the pool and summer evenings sitting around the fire pit admiring the night sky. There is a bar area on the patio making it the perfect entertainment spot to sip sundowners and barbeque while appreciating the view. Cool evenings can be spent indoors around the wood burning fireplace. The bedrooms are lovely and spacious and each one has its own bathroom. Upstairs is a kid's room with bunk beds making this home ideal for families or groups of friends.