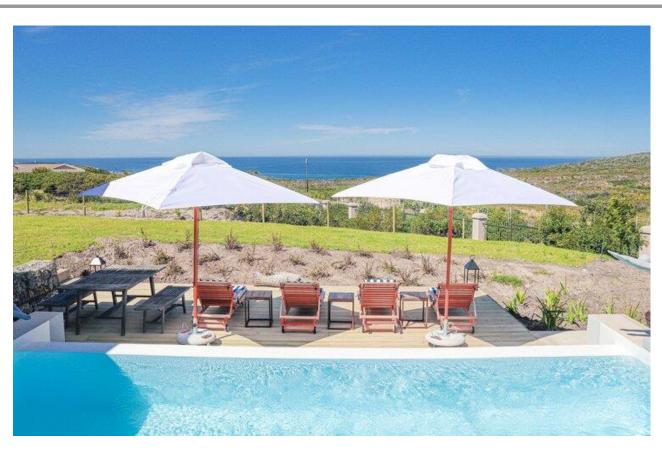

## Peregrine 8

This luxurious four bedroom villa is situated within the secure Whale Rock Ridge Estate. The beautifully furnished open plan living areas are light and bright and lead onto a covered patio with magnificent views of the ocean and Robberg Nature Reserve. Enjoy hot lazy days relaxing by the pool and summer evenings sitting around the fire pit admiring the night sky. There is a bar area on the patio making it the perfect entertainment spot to sip sundowners and barbeque while appreciating the view. Cool evenings can be spent indoors around the wood burning fireplace. The bedrooms are lovely and spacious and each one has its own bathroom. Upstairs is a kid's room with bunk beds making this home ideal for families or groups of friends.