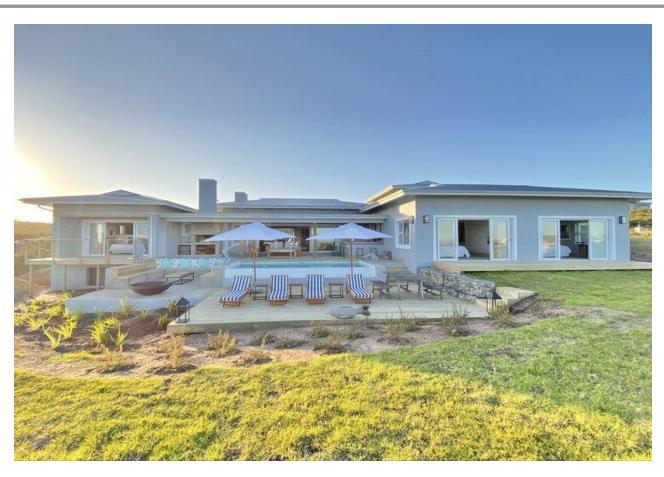

## Peregrine 8

This luxurious four bedroom villa is situated within the secure Whale Rock Ridge Estate. The beautifully furnished open plan living areas are light and bright and lead onto a covered patio with magnificent views of the ocean and Robberg Nature Reserve. Enjoy hot lazy days relaxing by the pool and summer evenings sitting around the fire pit admiring the night sky. There is a bar area on the patio making it the perfect entertainment spot to sip sundowners and barbeque while appreciating the view. Cool evenings can be spent indoors around the wood burning fireplace. The bedrooms are lovely and spacious and each one has its own bathroom. Upstairs is a kid's room with bunk beds making this home ideal for families or groups of friends.