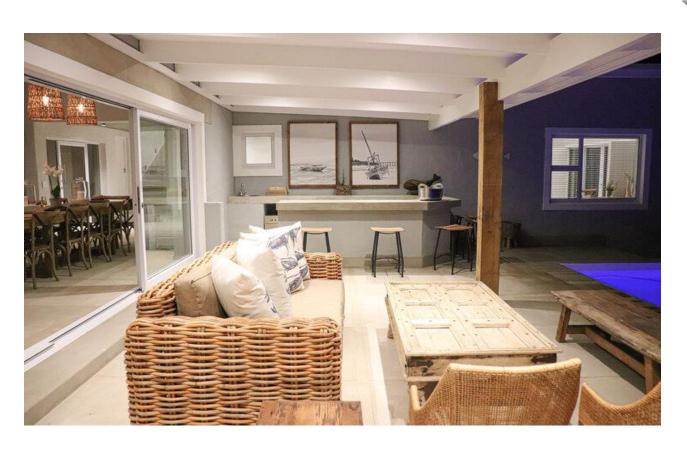

## Peregrine 8

This luxurious four bedroom villa is situated within the secure Whale Rock Ridge Estate. The beautifully furnished open plan living areas are light and bright and lead onto a covered patio with magnificent views of the ocean and Robberg Nature Reserve. Enjoy hot lazy days relaxing by the pool and summer evenings sitting around the fire pit admiring the night sky. There is a bar area on the patio making it the perfect entertainment spot to sip sundowners and barbeque while appreciating the view. Cool evenings can be spent indoors around the wood burning fireplace. The bedrooms are lovely and spacious and each one has its own bathroom. Upstairs is a kid's room with bunk beds making this home ideal for families or groups of friends.