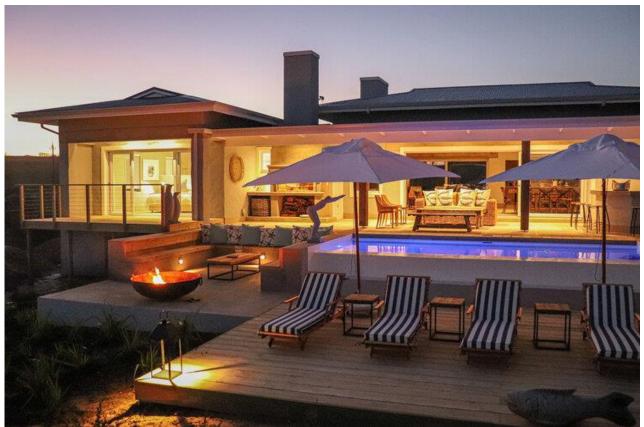

## Peregrine 8

This luxurious four bedroom villa is situated within the secure Whale Rock Ridge Estate. The beautifully furnished open plan living areas are light and bright and lead onto a covered patio with magnificent views of the ocean and Robberg Nature Reserve. Enjoy hot lazy days relaxing by the pool and summer evenings sitting around the fire pit admiring the night sky. There is a bar area on the patio making it the perfect entertainment spot to sip sundowners and barbeque while appreciating the view. Cool evenings can be spent indoors around the wood burning fireplace. The bedrooms are lovely and spacious and each one has its own bathroom. Upstairs is a kid's room with bunk beds making this home ideal for families or groups of friends.