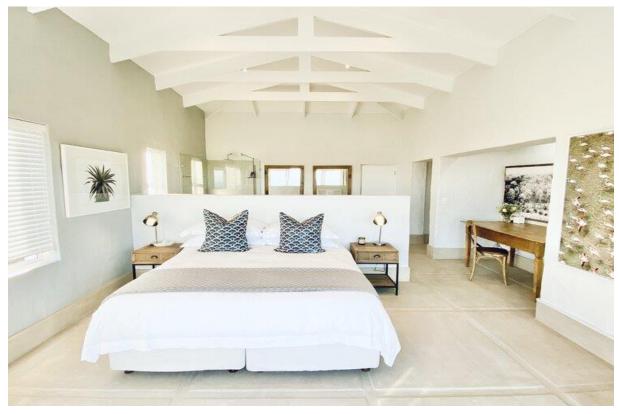

## Peregrine 8

This luxurious four bedroom villa is situated within the secure Whale Rock Ridge Estate. The beautifully furnished open plan living areas are light and bright and lead onto a covered patio with magnificent views of the ocean and Robberg Nature Reserve. Enjoy hot lazy days relaxing by the pool and summer evenings sitting around the fire pit admiring the night sky. There is a bar area on the patio making it the perfect entertainment spot to sip sundowners and barbeque while appreciating the view. Cool evenings can be spent indoors around the wood burning fireplace. The bedrooms are lovely and spacious and each one has its own bathroom. Upstairs is a kid's room with bunk beds making this home ideal for families or groups of friends.