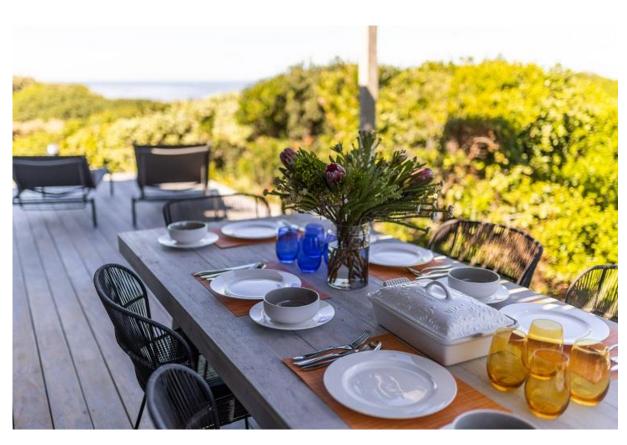

## Penguin Seaside Cottage

Set in the beautiful natural surroundings of Keurboomstrand is this lovely, newly renovated, comfortable and elegantly refurbished two-bedroom cottage. Surrounded by fynbos, dunes and a wraparound wooden deck this beach cottage is relaxation at its best. Summer days can be spent on the golden sands of the many kilometers long, unspoiled Keurbooms beach which is just a short stroll away and al fresco dining on the patio with ocean views. Both en-suite bedrooms are beautifully furnished and have sliding doors opening up to the deck area. The open plan living areas are light and bright with large windows and sliding doors and a very modern, more than completely equipped kitchen flows out to the patio which makes for easy entertainment. After a day of activities, sundowners can be enjoyed on the outside sunny lounge area or meander down to the private seating area nestled amongst the fynbos. This property is perfectly located in a private beach front estate with direct beach access. The estate also has a large community swimming pool.