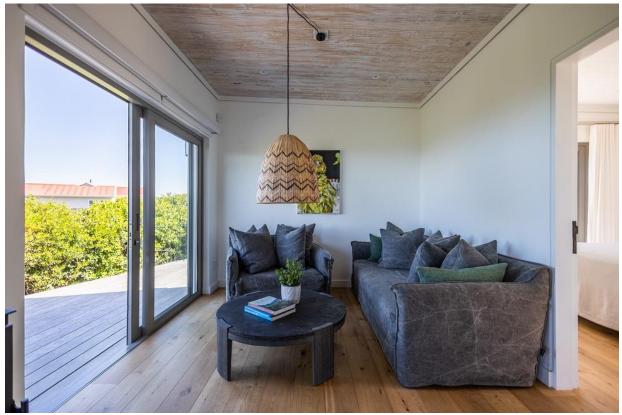

## Penguin Seaside Cottage

Set in the beautiful natural surroundings of Keurboomstrand is this lovely, newly renovated, comfortable and elegantly refurbished two-bedroom cottage. Surrounded by fynbos, dunes and a wraparound wooden deck this beach cottage is relaxation at its best. Summer days can be spent on the golden sands of the many kilometers long, unspoiled Keurbooms beach which is just a short stroll away and al fresco dining on the patio with ocean views. Both en-suite bedrooms are beautifully furnished and have sliding doors opening up to the deck area. The open plan living areas are light and bright with large windows and sliding doors and a very modern, more than completely equipped kitchen flows out to the patio which makes for easy entertainment. After a day of activities, sundowners can be enjoyed on the outside sunny lounge area or meander down to the private seating area nestled amongst the fynbos. This property is perfectly located in a private beach front estate with direct beach access. The estate also has a large community swimming pool.