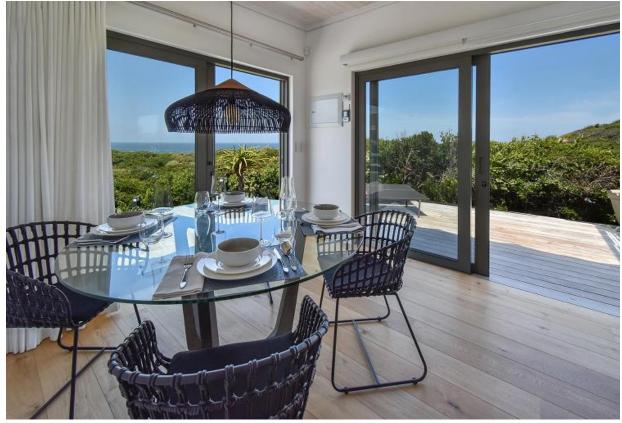

## Penguin Seaside Cottage

Set in the beautiful natural surroundings of Keurboomstrand is this lovely, newly renovated, comfortable and elegantly refurbished two-bedroom cottage. Surrounded by fynbos, dunes and a wraparound wooden deck this beach cottage is relaxation at its best. Summer days can be spent on the golden sands of the many kilometers long, unspoiled Keurbooms beach which is just a short stroll away and al fresco dining on the patio with ocean views. Both en-suite bedrooms are beautifully furnished and have sliding doors opening up to the deck area. The open plan living areas are light and bright with large windows and sliding doors and a very modern, more than completely equipped kitchen flows out to the patio which makes for easy entertainment. After a day of activities, sundowners can be enjoyed on the outside sunny lounge area or meander down to the private seating area nestled amongst the fynbos. This property is perfectly located in a private beach front estate with direct beach access. The estate also has a large community swimming pool.