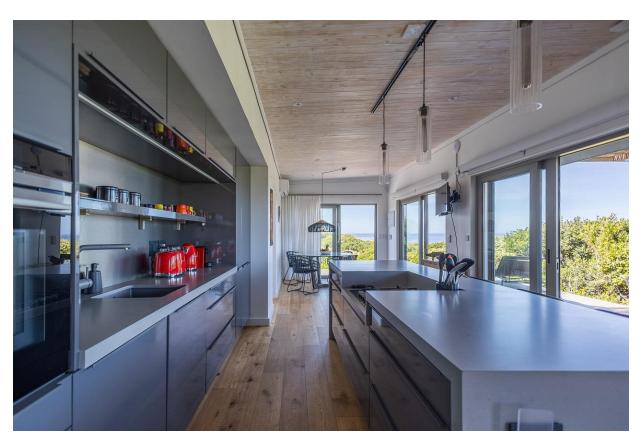

## Penguin Seaside Cottage

Set in the beautiful natural surroundings of Keurboomstrand is this lovely, newly renovated, comfortable and elegantly refurbished two-bedroom cottage. Surrounded by fynbos, dunes and a wraparound wooden deck this beach cottage is relaxation at its best. Summer days can be spent on the golden sands of the many kilometers long, unspoiled Keurbooms beach which is just a short stroll away and al fresco dining on the patio with ocean views. Both en-suite bedrooms are beautifully furnished and have sliding doors opening up to the deck area. The open plan living areas are light and bright with large windows and sliding doors and a very modern, more than completely equipped kitchen flows out to the patio which makes for easy entertainment. After a day of activities, sundowners can be enjoyed on the outside sunny lounge area or meander down to the private seating area nestled amongst the fynbos. This property is perfectly located in a private beach front estate with direct beach access. The estate also has a large community swimming pool.