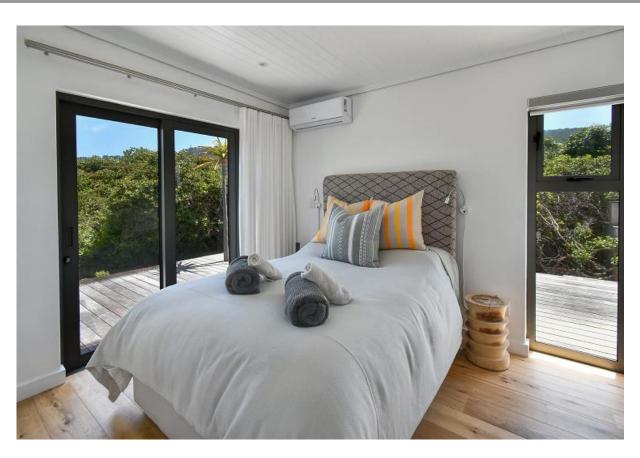

## Penguin Seaside Cottage

Set in the beautiful natural surroundings of Keurboomstrand is this lovely, newly renovated, comfortable and elegantly refurbished two-bedroom cottage. Surrounded by fynbos, dunes and a wraparound wooden deck this beach cottage is relaxation at its best. Summer days can be spent on the golden sands of the many kilometers long, unspoiled Keurbooms beach which is just a short stroll away and al fresco dining on the patio with ocean views. Both en-suite bedrooms are beautifully furnished and have sliding doors opening up to the deck area. The open plan living areas are light and bright with large windows and sliding doors and a very modern, more than completely equipped kitchen flows out to the patio which makes for easy entertainment. After a day of activities, sundowners can be enjoyed on the outside sunny lounge area or meander down to the private seating area nestled amongst the fynbos. This property is perfectly located in a private beach front estate with direct beach access. The estate also has a large community swimming pool.