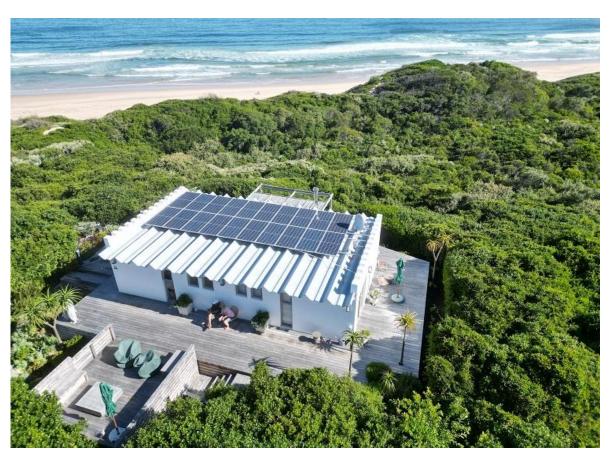

## Penguin Seaside Cottage

Set in the beautiful natural surroundings of Keurboomstrand is this lovely, newly renovated, comfortable and elegantly refurbished two-bedroom cottage. Surrounded by fynbos, dunes and a wraparound wooden deck this beach cottage is relaxation at its best. Summer days can be spent on the golden sands of the many kilometers long, unspoiled Keurbooms beach which is just a short stroll away and al fresco dining on the patio with ocean views. Both en-suite bedrooms are beautifully furnished and have sliding doors opening up to the deck area. The open plan living areas are light and bright with large windows and sliding doors and a very modern, more than completely equipped kitchen flows out to the patio which makes for easy entertainment. After a day of activities, sundowners can be enjoyed on the outside sunny lounge area or meander down to the private seating area nestled amongst the fynbos. This property is perfectly located in a private beach front estate with direct beach access. The estate also has a large community swimming pool.