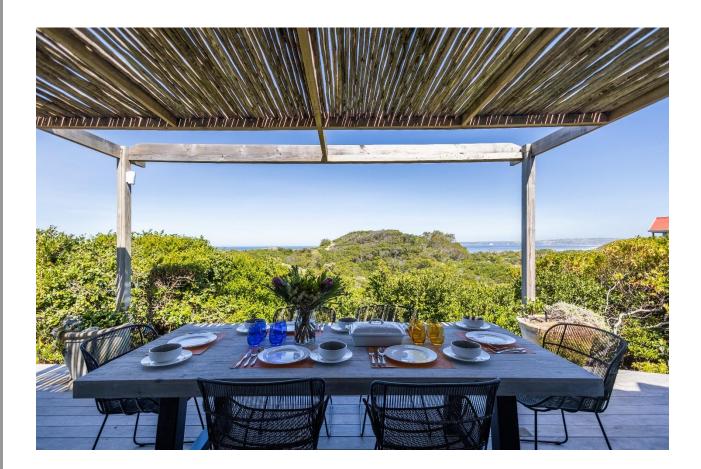

## Penguin Seaside Cottage

Set in the beautiful natural surroundings of Keurboomstrand is this lovely, newly renovated, comfortable and elegantly refurbished two-bedroom cottage. Surrounded by fynbos, dunes and a wraparound wooden deck this beach cottage is relaxation at its best. Summer days can be spent on the golden sands of the many kilometers long, unspoiled Keurbooms beach which is just a short stroll away and al fresco dining on the patio with ocean views. Both en-suite bedrooms are beautifully furnished and have sliding doors opening up to the deck area. The open plan living areas are light and bright with large windows and sliding doors and a very modern, more than completely equipped kitchen flows out to the patio which makes for easy entertainment. After a day of activities, sundowners can be enjoyed on the outside sunny lounge area or meander down to the private seating area nestled amongst the fynbos. This property is perfectly located in a private beach front estate with direct beach access. The estate also has a large community swimming pool.