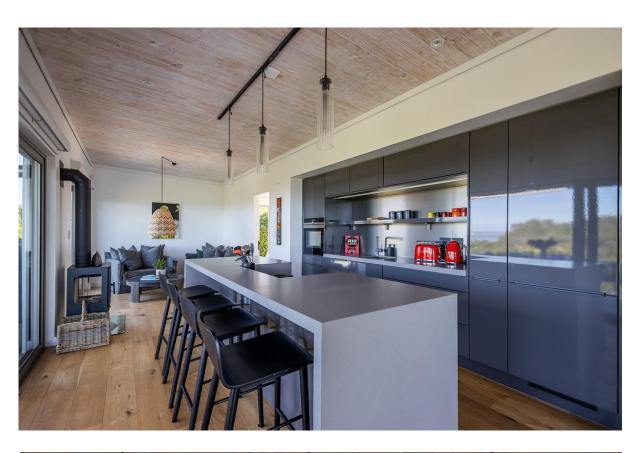

## Penguin Seaside Cottage

Set in the beautiful natural surroundings of Keurboomstrand is this lovely, newly renovated, comfortable and elegantly refurbished two-bedroom cottage. Surrounded by fynbos, dunes and a wraparound wooden deck this beach cottage is relaxation at its best. Summer days can be spent on the golden sands of the many kilometers long, unspoiled Keurbooms beach which is just a short stroll away and al fresco dining on the patio with ocean views. Both en-suite bedrooms are beautifully furnished and have sliding doors opening up to the deck area. The open plan living areas are light and bright with large windows and sliding doors and a very modern, more than completely equipped kitchen flows out to the patio which makes for easy entertainment. After a day of activities, sundowners can be enjoyed on the outside sunny lounge area or meander down to the private seating area nestled amongst the fynbos. This property is perfectly located in a private beach front estate with direct beach access. The estate also has a large community swimming pool.