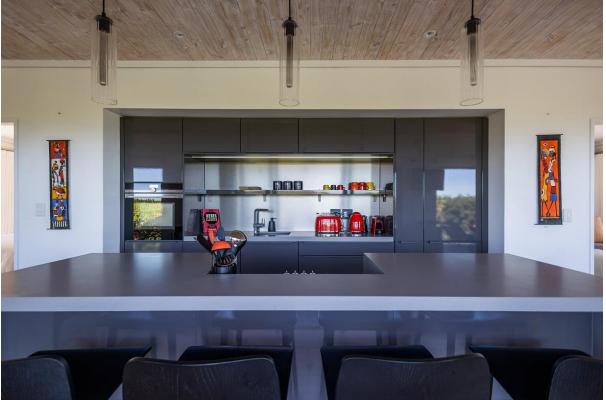

## Penguin Seaside Cottage

Set in the beautiful natural surroundings of Keurboomstrand is this lovely, newly renovated, comfortable and elegantly refurbished two-bedroom cottage. Surrounded by fynbos, dunes and a wraparound wooden deck this beach cottage is relaxation at its best. Summer days can be spent on the golden sands of the many kilometers long, unspoiled Keurbooms beach which is just a short stroll away and al fresco dining on the patio with ocean views. Both en-suite bedrooms are beautifully furnished and have sliding doors opening up to the deck area. The open plan living areas are light and bright with large windows and sliding doors and a very modern, more than completely equipped kitchen flows out to the patio which makes for easy entertainment. After a day of activities, sundowners can be enjoyed on the outside sunny lounge area or meander down to the private seating area nestled amongst the fynbos. This property is perfectly located in a private beach front estate with direct beach access. The estate also has a large community swimming pool.