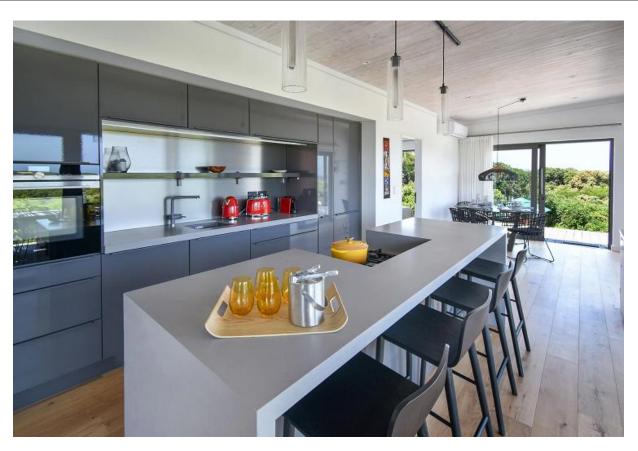

## Penguin Seaside Cottage

Set in the beautiful natural surroundings of Keurboomstrand is this lovely, newly renovated, comfortable and elegantly refurbished two-bedroom cottage. Surrounded by fynbos, dunes and a wraparound wooden deck this beach cottage is relaxation at its best. Summer days can be spent on the golden sands of the many kilometers long, unspoiled Keurbooms beach which is just a short stroll away and al fresco dining on the patio with ocean views. Both en-suite bedrooms are beautifully furnished and have sliding doors opening up to the deck area. The open plan living areas are light and bright with large windows and sliding doors and a very modern, more than completely equipped kitchen flows out to the patio which makes for easy entertainment. After a day of activities, sundowners can be enjoyed on the outside sunny lounge area or meander down to the private seating area nestled amongst the fynbos. This property is perfectly located in a private beach front estate with direct beach access. The estate also has a large community swimming pool.