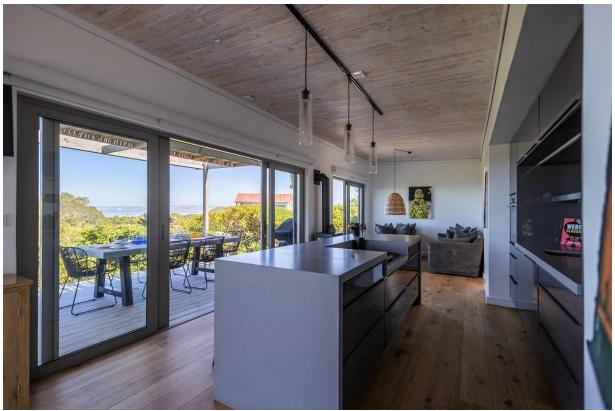

## Penguin Seaside Cottage

Set in the beautiful natural surroundings of Keurboomstrand is this lovely, newly renovated, comfortable and elegantly refurbished two-bedroom cottage. Surrounded by fynbos, dunes and a wraparound wooden deck this beach cottage is relaxation at its best. Summer days can be spent on the golden sands of the many kilometers long, unspoiled Keurbooms beach which is just a short stroll away and al fresco dining on the patio with ocean views. Both en-suite bedrooms are beautifully furnished and have sliding doors opening up to the deck area. The open plan living areas are light and bright with large windows and sliding doors and a very modern, more than completely equipped kitchen flows out to the patio which makes for easy entertainment. After a day of activities, sundowners can be enjoyed on the outside sunny lounge area or meander down to the private seating area nestled amongst the fynbos. This property is perfectly located in a private beach front estate with direct beach access. The estate also has a large community swimming pool.