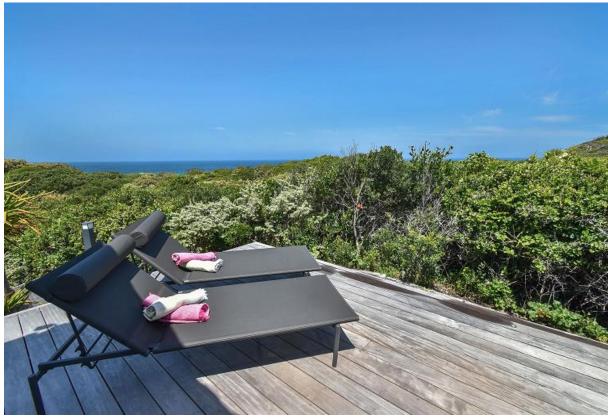

## Penguin Seaside Cottage

Set in the beautiful natural surroundings of Keurboomstrand is this lovely, newly renovated, comfortable and elegantly refurbished two-bedroom cottage. Surrounded by fynbos, dunes and a wraparound wooden deck this beach cottage is relaxation at its best. Summer days can be spent on the golden sands of the many kilometers long, unspoiled Keurbooms beach which is just a short stroll away and al fresco dining on the patio with ocean views. Both en-suite bedrooms are beautifully furnished and have sliding doors opening up to the deck area. The open plan living areas are light and bright with large windows and sliding doors and a very modern, more than completely equipped kitchen flows out to the patio which makes for easy entertainment. After a day of activities, sundowners can be enjoyed on the outside sunny lounge area or meander down to the private seating area nestled amongst the fynbos. This property is perfectly located in a private beach front estate with direct beach access. The estate also has a large community swimming pool.