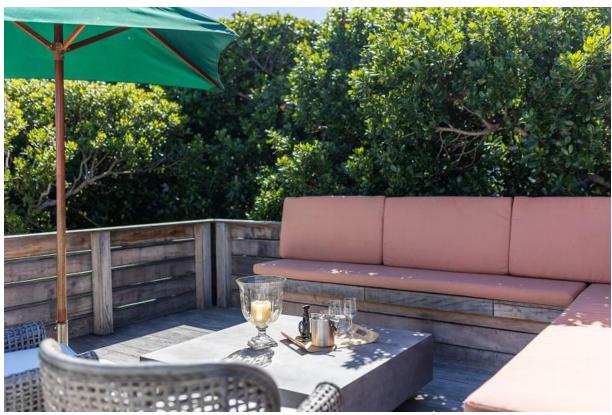

## Penguin Seaside Cottage

Set in the beautiful natural surroundings of Keurboomstrand is this lovely, newly renovated, comfortable and elegantly refurbished two-bedroom cottage. Surrounded by fynbos, dunes and a wraparound wooden deck this beach cottage is relaxation at its best. Summer days can be spent on the golden sands of the many kilometers long, unspoiled Keurbooms beach which is just a short stroll away and al fresco dining on the patio with ocean views. Both en-suite bedrooms are beautifully furnished and have sliding doors opening up to the deck area. The open plan living areas are light and bright with large windows and sliding doors and a very modern, more than completely equipped kitchen flows out to the patio which makes for easy entertainment. After a day of activities, sundowners can be enjoyed on the outside sunny lounge area or meander down to the private seating area nestled amongst the fynbos. This property is perfectly located in a private beach front estate with direct beach access. The estate also has a large community swimming pool.