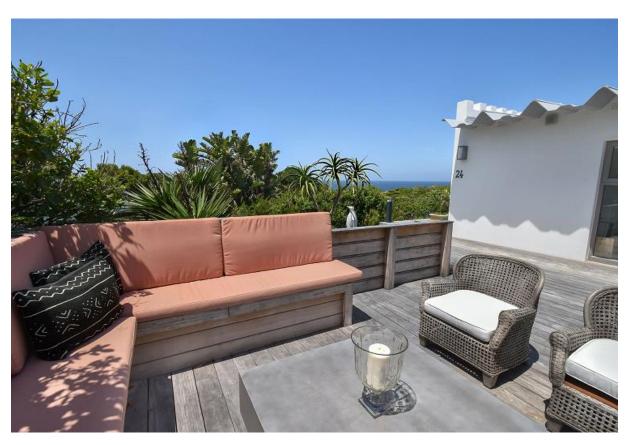

## Penguin Seaside Cottage

Set in the beautiful natural surroundings of Keurboomstrand is this lovely, newly renovated, comfortable and elegantly refurbished two-bedroom cottage. Surrounded by fynbos, dunes and a wraparound wooden deck this beach cottage is relaxation at its best. Summer days can be spent on the golden sands of the many kilometers long, unspoiled Keurbooms beach which is just a short stroll away and al fresco dining on the patio with ocean views. Both en-suite bedrooms are beautifully furnished and have sliding doors opening up to the deck area. The open plan living areas are light and bright with large windows and sliding doors and a very modern, more than completely equipped kitchen flows out to the patio which makes for easy entertainment. After a day of activities, sundowners can be enjoyed on the outside sunny lounge area or meander down to the private seating area nestled amongst the fynbos. This property is perfectly located in a private beach front estate with direct beach access. The estate also has a large community swimming pool.