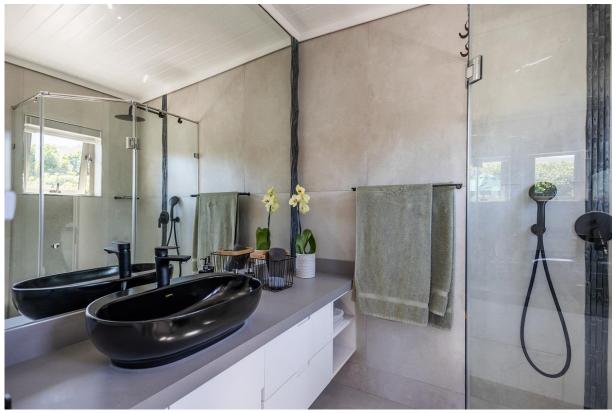

## Penguin Seaside Cottage

Set in the beautiful natural surroundings of Keurboomstrand is this lovely, newly renovated, comfortable and elegantly refurbished two-bedroom cottage. Surrounded by fynbos, dunes and a wraparound wooden deck this beach cottage is relaxation at its best. Summer days can be spent on the golden sands of the many kilometers long, unspoiled Keurbooms beach which is just a short stroll away and al fresco dining on the patio with ocean views. Both en-suite bedrooms are beautifully furnished and have sliding doors opening up to the deck area. The open plan living areas are light and bright with large windows and sliding doors and a very modern, more than completely equipped kitchen flows out to the patio which makes for easy entertainment. After a day of activities, sundowners can be enjoyed on the outside sunny lounge area or meander down to the private seating area nestled amongst the fynbos. This property is perfectly located in a private beach front estate with direct beach access. The estate also has a large community swimming pool.