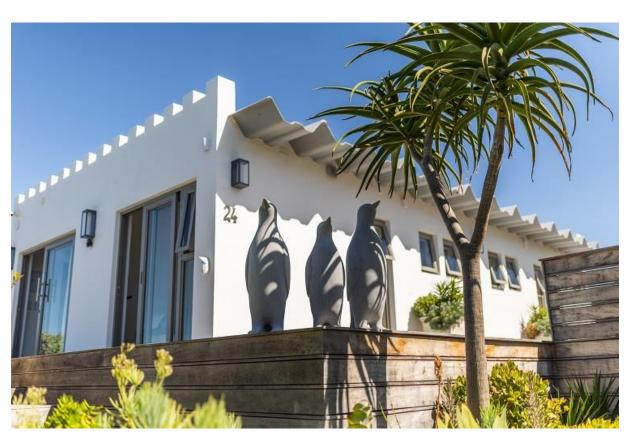

## Penguin Seaside Cottage

Set in the beautiful natural surroundings of Keurboomstrand is this lovely, newly renovated, comfortable and elegantly refurbished two-bedroom cottage. Surrounded by fynbos, dunes and a wraparound wooden deck this beach cottage is relaxation at its best. Summer days can be spent on the golden sands of the many kilometers long, unspoiled Keurbooms beach which is just a short stroll away and al fresco dining on the patio with ocean views. Both en-suite bedrooms are beautifully furnished and have sliding doors opening up to the deck area. The open plan living areas are light and bright with large windows and sliding doors and a very modern, more than completely equipped kitchen flows out to the patio which makes for easy entertainment. After a day of activities, sundowners can be enjoyed on the outside sunny lounge area or meander down to the private seating area nestled amongst the fynbos. This property is perfectly located in a private beach front estate with direct beach access. The estate also has a large community swimming pool.