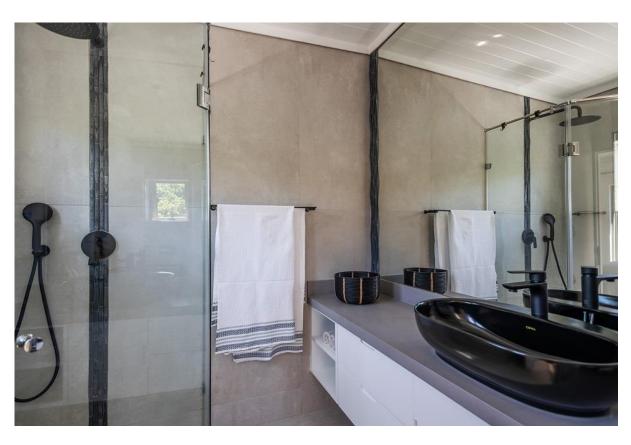

## Penguin Seaside Cottage

Set in the beautiful natural surroundings of Keurboomstrand is this lovely, newly renovated, comfortable and elegantly refurbished two-bedroom cottage. Surrounded by fynbos, dunes and a wraparound wooden deck this beach cottage is relaxation at its best. Summer days can be spent on the golden sands of the many kilometers long, unspoiled Keurbooms beach which is just a short stroll away and al fresco dining on the patio with ocean views. Both en-suite bedrooms are beautifully furnished and have sliding doors opening up to the deck area. The open plan living areas are light and bright with large windows and sliding doors and a very modern, more than completely equipped kitchen flows out to the patio which makes for easy entertainment. After a day of activities, sundowners can be enjoyed on the outside sunny lounge area or meander down to the private seating area nestled amongst the fynbos. This property is perfectly located in a private beach front estate with direct beach access. The estate also has a large community swimming pool.