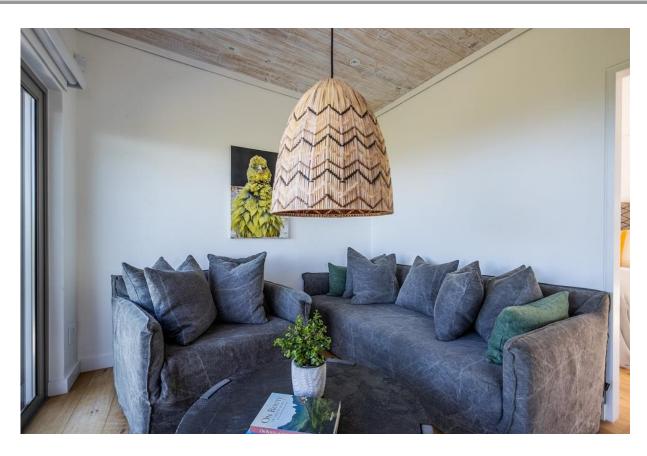

## Penguin Seaside Cottage

Set in the beautiful natural surroundings of Keurboomstrand is this lovely, newly renovated, comfortable and elegantly refurbished two-bedroom cottage. Surrounded by fynbos, dunes and a wraparound wooden deck this beach cottage is relaxation at its best. Summer days can be spent on the golden sands of the many kilometers long, unspoiled Keurbooms beach which is just a short stroll away and al fresco dining on the patio with ocean views. Both en-suite bedrooms are beautifully furnished and have sliding doors opening up to the deck area. The open plan living areas are light and bright with large windows and sliding doors and a very modern, more than completely equipped kitchen flows out to the patio which makes for easy entertainment. After a day of activities, sundowners can be enjoyed on the outside sunny lounge area or meander down to the private seating area nestled amongst the fynbos. This property is perfectly located in a private beach front estate with direct beach access. The estate also has a large community swimming pool.