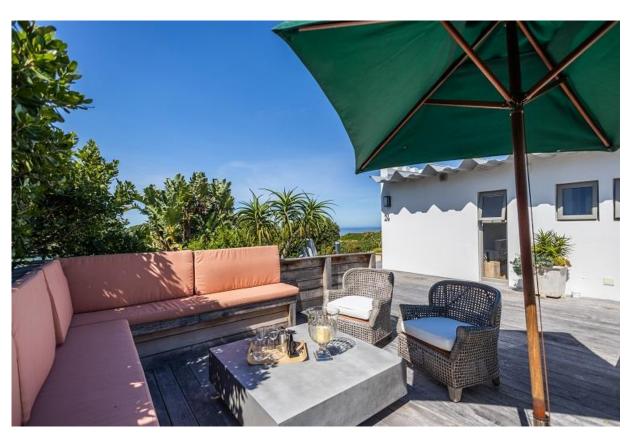

## Penguin Seaside Cottage

Set in the beautiful natural surroundings of Keurboomstrand is this lovely, newly renovated, comfortable and elegantly refurbished two-bedroom cottage. Surrounded by fynbos, dunes and a wraparound wooden deck this beach cottage is relaxation at its best. Summer days can be spent on the golden sands of the many kilometers long, unspoiled Keurbooms beach which is just a short stroll away and al fresco dining on the patio with ocean views. Both en-suite bedrooms are beautifully furnished and have sliding doors opening up to the deck area. The open plan living areas are light and bright with large windows and sliding doors and a very modern, more than completely equipped kitchen flows out to the patio which makes for easy entertainment. After a day of activities, sundowners can be enjoyed on the outside sunny lounge area or meander down to the private seating area nestled amongst the fynbos. This property is perfectly located in a private beach front estate with direct beach access. The estate also has a large community swimming pool.