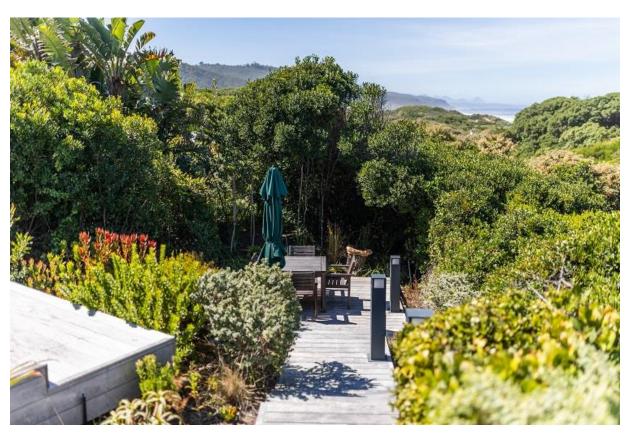

## Penguin Seaside Cottage

Set in the beautiful natural surroundings of Keurboomstrand is this lovely, newly renovated, comfortable and elegantly refurbished two-bedroom cottage. Surrounded by fynbos, dunes and a wraparound wooden deck this beach cottage is relaxation at its best. Summer days can be spent on the golden sands of the many kilometers long, unspoiled Keurbooms beach which is just a short stroll away and al fresco dining on the patio with ocean views. Both en-suite bedrooms are beautifully furnished and have sliding doors opening up to the deck area. The open plan living areas are light and bright with large windows and sliding doors and a very modern, more than completely equipped kitchen flows out to the patio which makes for easy entertainment. After a day of activities, sundowners can be enjoyed on the outside sunny lounge area or meander down to the private seating area nestled amongst the fynbos. This property is perfectly located in a private beach front estate with direct beach access. The estate also has a large community swimming pool.