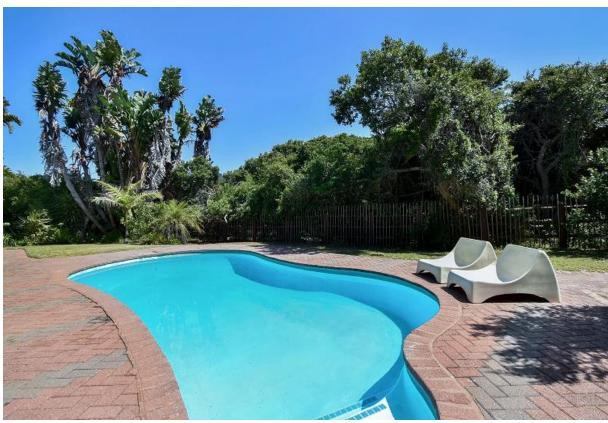

## Penguin Seaside Cottage

Set in the beautiful natural surroundings of Keurboomstrand is this lovely, newly renovated, comfortable and elegantly refurbished two-bedroom cottage. Surrounded by fynbos, dunes and a wraparound wooden deck this beach cottage is relaxation at its best. Summer days can be spent on the golden sands of the many kilometers long, unspoiled Keurbooms beach which is just a short stroll away and al fresco dining on the patio with ocean views. Both en-suite bedrooms are beautifully furnished and have sliding doors opening up to the deck area. The open plan living areas are light and bright with large windows and sliding doors and a very modern, more than completely equipped kitchen flows out to the patio which makes for easy entertainment. After a day of activities, sundowners can be enjoyed on the outside sunny lounge area or meander down to the private seating area nestled amongst the fynbos. This property is perfectly located in a private beach front estate with direct beach access. The estate also has a large community swimming pool.