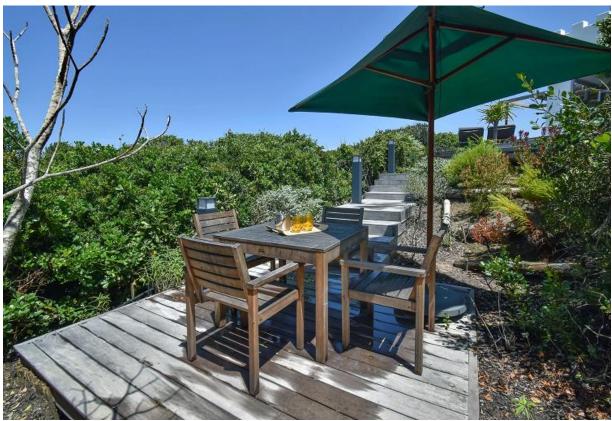

## Penguin Seaside Cottage

Set in the beautiful natural surroundings of Keurboomstrand is this lovely, newly renovated, comfortable and elegantly refurbished two-bedroom cottage. Surrounded by fynbos, dunes and a wraparound wooden deck this beach cottage is relaxation at its best. Summer days can be spent on the golden sands of the many kilometers long, unspoiled Keurbooms beach which is just a short stroll away and al fresco dining on the patio with ocean views. Both en-suite bedrooms are beautifully furnished and have sliding doors opening up to the deck area. The open plan living areas are light and bright with large windows and sliding doors and a very modern, more than completely equipped kitchen flows out to the patio which makes for easy entertainment. After a day of activities, sundowners can be enjoyed on the outside sunny lounge area or meander down to the private seating area nestled amongst the fynbos. This property is perfectly located in a private beach front estate with direct beach access. The estate also has a large community swimming pool.