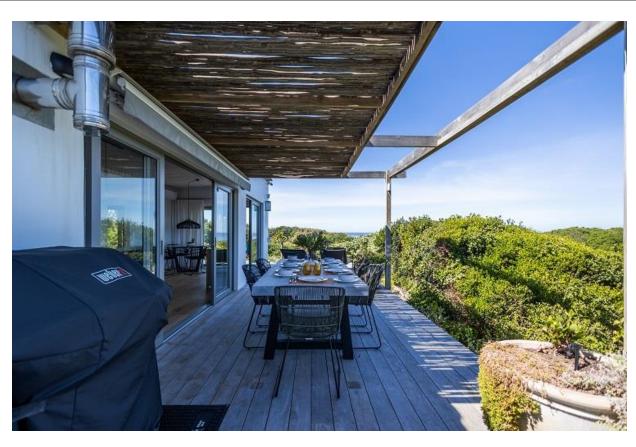

## Penguin Seaside Cottage

Set in the beautiful natural surroundings of Keurboomstrand is this lovely, newly renovated, comfortable and elegantly refurbished two-bedroom cottage. Surrounded by fynbos, dunes and a wraparound wooden deck this beach cottage is relaxation at its best. Summer days can be spent on the golden sands of the many kilometers long, unspoiled Keurbooms beach which is just a short stroll away and al fresco dining on the patio with ocean views. Both en-suite bedrooms are beautifully furnished and have sliding doors opening up to the deck area. The open plan living areas are light and bright with large windows and sliding doors and a very modern, more than completely equipped kitchen flows out to the patio which makes for easy entertainment. After a day of activities, sundowners can be enjoyed on the outside sunny lounge area or meander down to the private seating area nestled amongst the fynbos. This property is perfectly located in a private beach front estate with direct beach access. The estate also has a large community swimming pool.