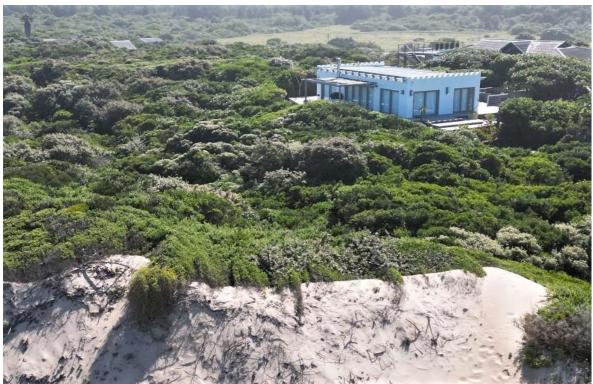

## Penguin Seaside Cottage

Set in the beautiful natural surroundings of Keurboomstrand is this lovely, newly renovated, comfortable and elegantly refurbished two-bedroom cottage. Surrounded by fynbos, dunes and a wraparound wooden deck this beach cottage is relaxation at its best. Summer days can be spent on the golden sands of the many kilometers long, unspoiled Keurbooms beach which is just a short stroll away and al fresco dining on the patio with ocean views. Both en-suite bedrooms are beautifully furnished and have sliding doors opening up to the deck area. The open plan living areas are light and bright with large windows and sliding doors and a very modern, more than completely equipped kitchen flows out to the patio which makes for easy entertainment. After a day of activities, sundowners can be enjoyed on the outside sunny lounge area or meander down to the private seating area nestled amongst the fynbos. This property is perfectly located in a private beach front estate with direct beach access. The estate also has a large community swimming pool.