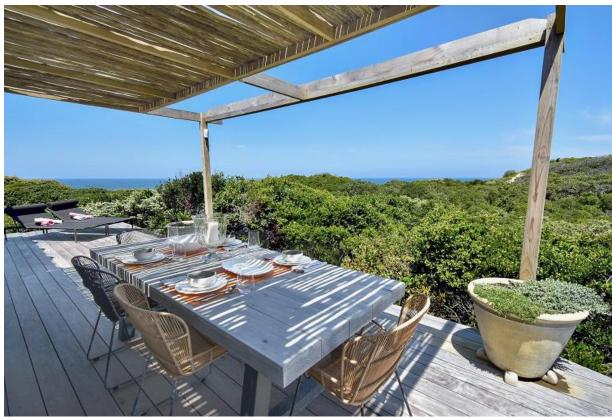

## Penguin Seaside Cottage

Set in the beautiful natural surroundings of Keurboomstrand is this lovely, newly renovated, comfortable and elegantly refurbished two-bedroom cottage. Surrounded by fynbos, dunes and a wraparound wooden deck this beach cottage is relaxation at its best. Summer days can be spent on the golden sands of the many kilometers long, unspoiled Keurbooms beach which is just a short stroll away and al fresco dining on the patio with ocean views. Both en-suite bedrooms are beautifully furnished and have sliding doors opening up to the deck area. The open plan living areas are light and bright with large windows and sliding doors and a very modern, more than completely equipped kitchen flows out to the patio which makes for easy entertainment. After a day of activities, sundowners can be enjoyed on the outside sunny lounge area or meander down to the private seating area nestled amongst the fynbos. This property is perfectly located in a private beach front estate with direct beach access. The estate also has a large community swimming pool.