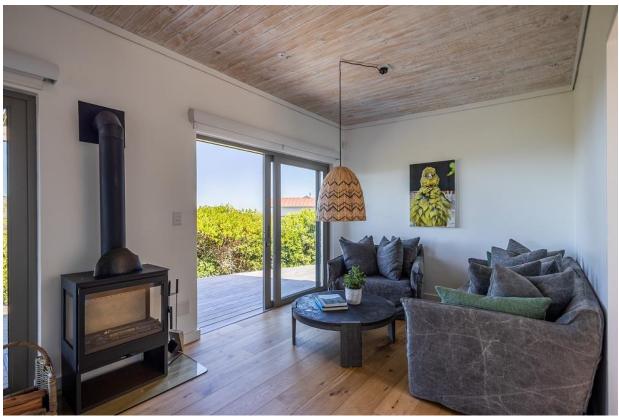

## Penguin Seaside Cottage

Set in the beautiful natural surroundings of Keurboomstrand is this lovely, newly renovated, comfortable and elegantly refurbished two-bedroom cottage. Surrounded by fynbos, dunes and a wraparound wooden deck this beach cottage is relaxation at its best. Summer days can be spent on the golden sands of the many kilometers long, unspoiled Keurbooms beach which is just a short stroll away and al fresco dining on the patio with ocean views. Both en-suite bedrooms are beautifully furnished and have sliding doors opening up to the deck area. The open plan living areas are light and bright with large windows and sliding doors and a very modern, more than completely equipped kitchen flows out to the patio which makes for easy entertainment. After a day of activities, sundowners can be enjoyed on the outside sunny lounge area or meander down to the private seating area nestled amongst the fynbos. This property is perfectly located in a private beach front estate with direct beach access. The estate also has a large community swimming pool.