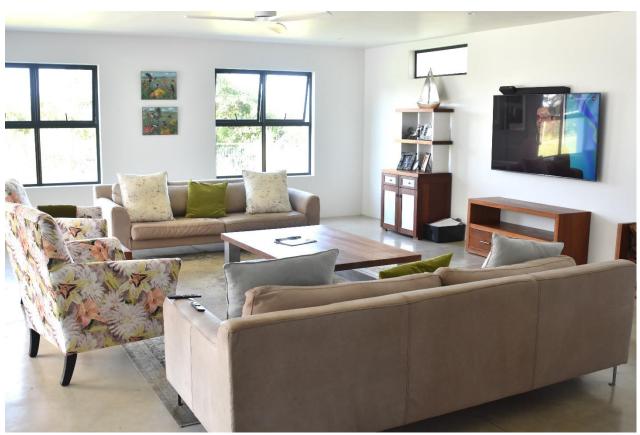

## **Orchid Valley 13**

A beautiful double level villa situated in the secure estate of Brackenridge. There are five tastefully furnished bedrooms on the top level, all with ensuite bathrooms. The spacious master bedroom with a double volume ceiling is light and airy and has large glass sliding doors leading out to a balcony overlooking the pool area. The open plan living areas are situated downstairs and flow seamlessly into one another. The lounge has a wonderful fireplace for the cooler evenings and leads out to the covered patio which overlooks the pool and garden. Lazy afternoons can be spent relaxing on a sun lounger, taking a dip in the pool or enjoying a game of pool or table tennis. An outdoor dining area provides a spot to enjoy a barbeque or homemade pizzas on a balmy evening. This villa is very well equipped, included a pajama lounge with a fireplace to relax after a day of activities.