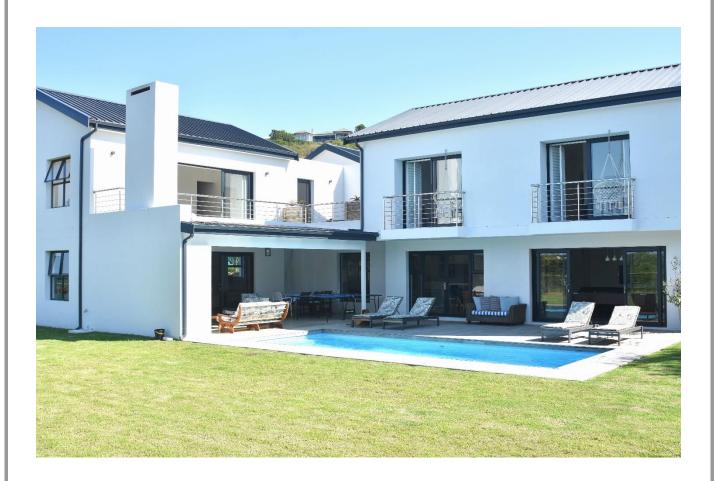

## **Orchid Valley 13**

A beautiful double level villa situated in the secure estate of Brackenridge. There are five tastefully furnished bedrooms on the top level, all with ensuite bathrooms. The spacious master bedroom with a double volume ceiling is light and airy and has large glass sliding doors leading out to a balcony overlooking the pool area. The open plan living areas are situated downstairs and flow seamlessly into one another. The lounge has a wonderful fireplace for the cooler evenings and leads out to the covered patio which overlooks the pool and garden. Lazy afternoons can be spent relaxing on a sun lounger, taking a dip in the pool or enjoying a game of pool or table tennis. An outdoor dining area provides a spot to enjoy a barbeque or homemade pizzas on a balmy evening. This villa is very well equipped, included a pajama lounge with a fireplace to relax after a day of activities.