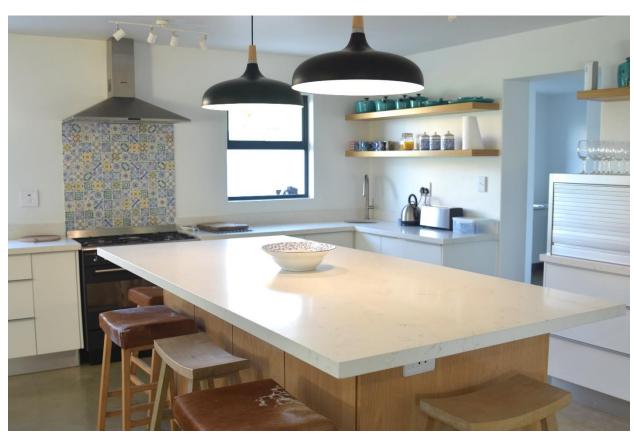

## **Orchid Valley 13**

A beautiful double level villa situated in the secure estate of Brackenridge. There are five tastefully furnished bedrooms on the top level, all with ensuite bathrooms. The spacious master bedroom with a double volume ceiling is light and airy and has large glass sliding doors leading out to a balcony overlooking the pool area. The open plan living areas are situated downstairs and flow seamlessly into one another. The lounge has a wonderful fireplace for the cooler evenings and leads out to the covered patio which overlooks the pool and garden. Lazy afternoons can be spent relaxing on a sun lounger, taking a dip in the pool or enjoying a game of pool or table tennis. An outdoor dining area provides a spot to enjoy a barbeque or homemade pizzas on a balmy evening. This villa is very well equipped, included a pajama lounge with a fireplace to relax after a day of activities.