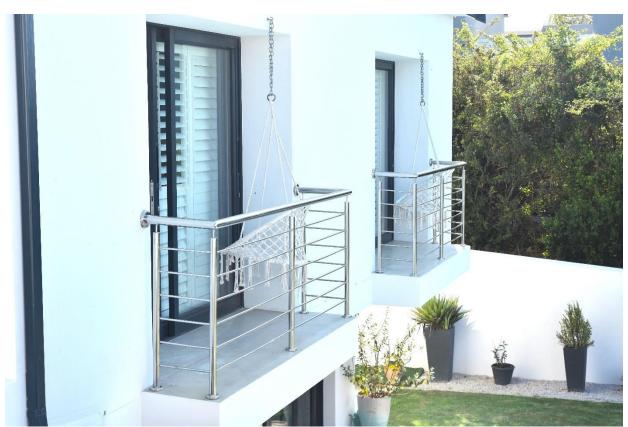

## **Orchid Valley 13**

A beautiful double level villa situated in the secure estate of Brackenridge. There are five tastefully furnished bedrooms on the top level, all with ensuite bathrooms. The spacious master bedroom with a double volume ceiling is light and airy and has large glass sliding doors leading out to a balcony overlooking the pool area. The open plan living areas are situated downstairs and flow seamlessly into one another. The lounge has a wonderful fireplace for the cooler evenings and leads out to the covered patio which overlooks the pool and garden. Lazy afternoons can be spent relaxing on a sun lounger, taking a dip in the pool or enjoying a game of pool or table tennis. An outdoor dining area provides a spot to enjoy a barbeque or homemade pizzas on a balmy evening. This villa is very well equipped, included a pajama lounge with a fireplace to relax after a day of activities.