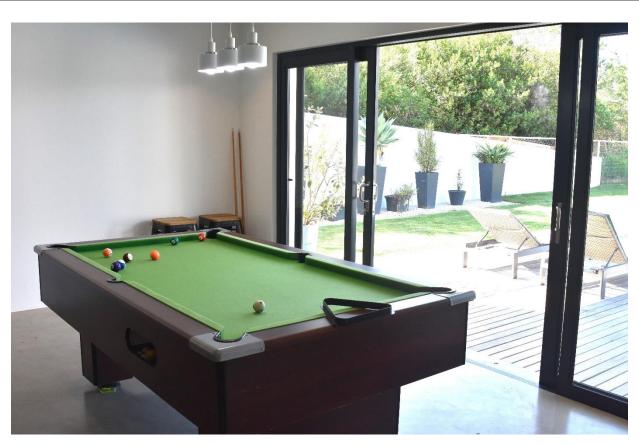

## **Orchid Valley 13**

A beautiful double level villa situated in the secure estate of Brackenridge. There are five tastefully furnished bedrooms on the top level, all with ensuite bathrooms. The spacious master bedroom with a double volume ceiling is light and airy and has large glass sliding doors leading out to a balcony overlooking the pool area. The open plan living areas are situated downstairs and flow seamlessly into one another. The lounge has a wonderful fireplace for the cooler evenings and leads out to the covered patio which overlooks the pool and garden. Lazy afternoons can be spent relaxing on a sun lounger, taking a dip in the pool or enjoying a game of pool or table tennis. An outdoor dining area provides a spot to enjoy a barbeque or homemade pizzas on a balmy evening. This villa is very well equipped, included a pajama lounge with a fireplace to relax after a day of activities.