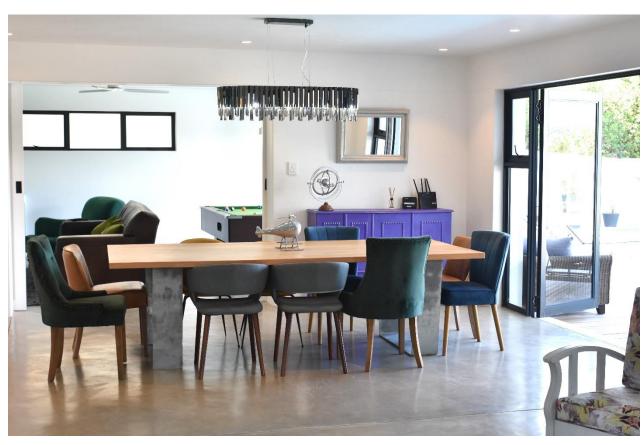

## **Orchid Valley 13**

A beautiful double level villa situated in the secure estate of Brackenridge. There are five tastefully furnished bedrooms on the top level, all with ensuite bathrooms. The spacious master bedroom with a double volume ceiling is light and airy and has large glass sliding doors leading out to a balcony overlooking the pool area. The open plan living areas are situated downstairs and flow seamlessly into one another. The lounge has a wonderful fireplace for the cooler evenings and leads out to the covered patio which overlooks the pool and garden. Lazy afternoons can be spent relaxing on a sun lounger, taking a dip in the pool or enjoying a game of pool or table tennis. An outdoor dining area provides a spot to enjoy a barbeque or homemade pizzas on a balmy evening. This villa is very well equipped, included a pajama lounge with a fireplace to relax after a day of activities.