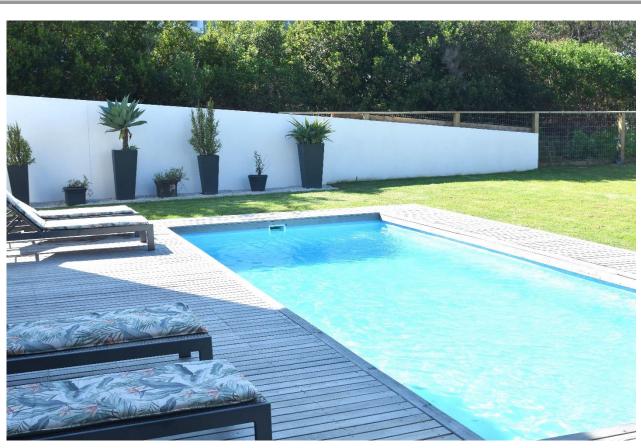

## **Orchid Valley 13**

A beautiful double level villa situated in the secure estate of Brackenridge. There are five tastefully furnished bedrooms on the top level, all with ensuite bathrooms. The spacious master bedroom with a double volume ceiling is light and airy and has large glass sliding doors leading out to a balcony overlooking the pool area. The open plan living areas are situated downstairs and flow seamlessly into one another. The lounge has a wonderful fireplace for the cooler evenings and leads out to the covered patio which overlooks the pool and garden. Lazy afternoons can be spent relaxing on a sun lounger, taking a dip in the pool or enjoying a game of pool or table tennis. An outdoor dining area provides a spot to enjoy a barbeque or homemade pizzas on a balmy evening. This villa is very well equipped, included a pajama lounge with a fireplace to relax after a day of activities.