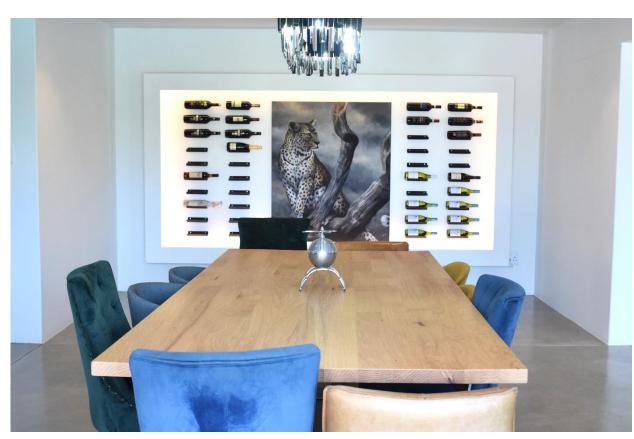

## **Orchid Valley 13**

A beautiful double level villa situated in the secure estate of Brackenridge. There are five tastefully furnished bedrooms on the top level, all with ensuite bathrooms. The spacious master bedroom with a double volume ceiling is light and airy and has large glass sliding doors leading out to a balcony overlooking the pool area. The open plan living areas are situated downstairs and flow seamlessly into one another. The lounge has a wonderful fireplace for the cooler evenings and leads out to the covered patio which overlooks the pool and garden. Lazy afternoons can be spent relaxing on a sun lounger, taking a dip in the pool or enjoying a game of pool or table tennis. An outdoor dining area provides a spot to enjoy a barbeque or homemade pizzas on a balmy evening. This villa is very well equipped, included a pajama lounge with a fireplace to relax after a day of activities.