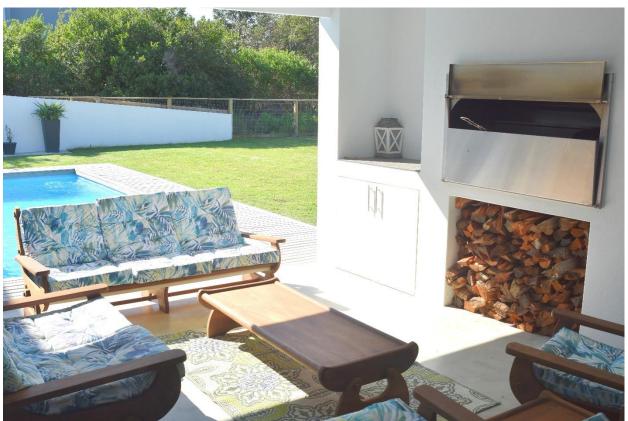

## **Orchid Valley 13**

A beautiful double level villa situated in the secure estate of Brackenridge. There are five tastefully furnished bedrooms on the top level, all with ensuite bathrooms. The spacious master bedroom with a double volume ceiling is light and airy and has large glass sliding doors leading out to a balcony overlooking the pool area. The open plan living areas are situated downstairs and flow seamlessly into one another. The lounge has a wonderful fireplace for the cooler evenings and leads out to the covered patio which overlooks the pool and garden. Lazy afternoons can be spent relaxing on a sun lounger, taking a dip in the pool or enjoying a game of pool or table tennis. An outdoor dining area provides a spot to enjoy a barbeque or homemade pizzas on a balmy evening. This villa is very well equipped, included a pajama lounge with a fireplace to relax after a day of activities.