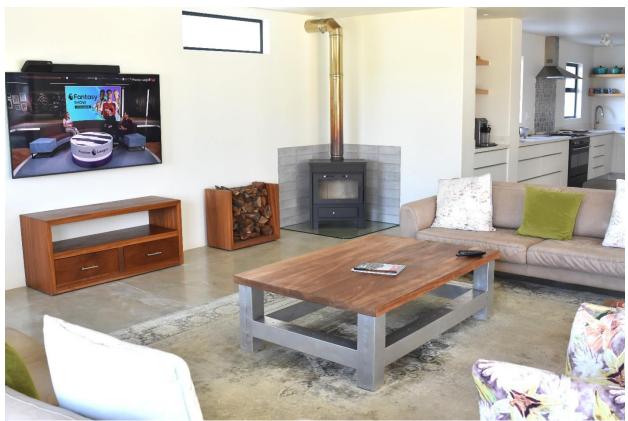

## **Orchid Valley 13**

A beautiful double level villa situated in the secure estate of Brackenridge. There are five tastefully furnished bedrooms on the top level, all with ensuite bathrooms. The spacious master bedroom with a double volume ceiling is light and airy and has large glass sliding doors leading out to a balcony overlooking the pool area. The open plan living areas are situated downstairs and flow seamlessly into one another. The lounge has a wonderful fireplace for the cooler evenings and leads out to the covered patio which overlooks the pool and garden. Lazy afternoons can be spent relaxing on a sun lounger, taking a dip in the pool or enjoying a game of pool or table tennis. An outdoor dining area provides a spot to enjoy a barbeque or homemade pizzas on a balmy evening. This villa is very well equipped, included a pajama lounge with a fireplace to relax after a day of activities.