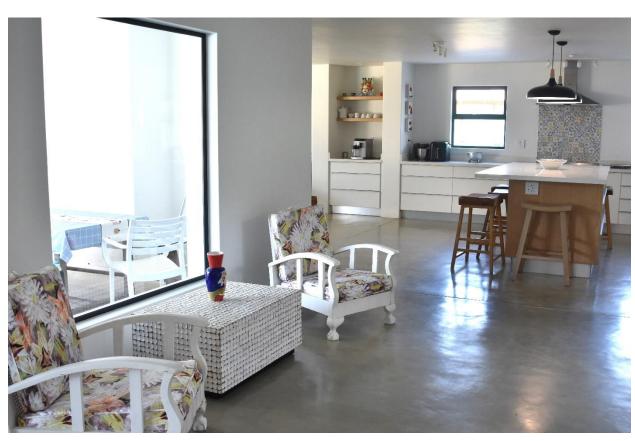

## **Orchid Valley 13**

A beautiful double level villa situated in the secure estate of Brackenridge. There are five tastefully furnished bedrooms on the top level, all with ensuite bathrooms. The spacious master bedroom with a double volume ceiling is light and airy and has large glass sliding doors leading out to a balcony overlooking the pool area. The open plan living areas are situated downstairs and flow seamlessly into one another. The lounge has a wonderful fireplace for the cooler evenings and leads out to the covered patio which overlooks the pool and garden. Lazy afternoons can be spent relaxing on a sun lounger, taking a dip in the pool or enjoying a game of pool or table tennis. An outdoor dining area provides a spot to enjoy a barbeque or homemade pizzas on a balmy evening. This villa is very well equipped, included a pajama lounge with a fireplace to relax after a day of activities.