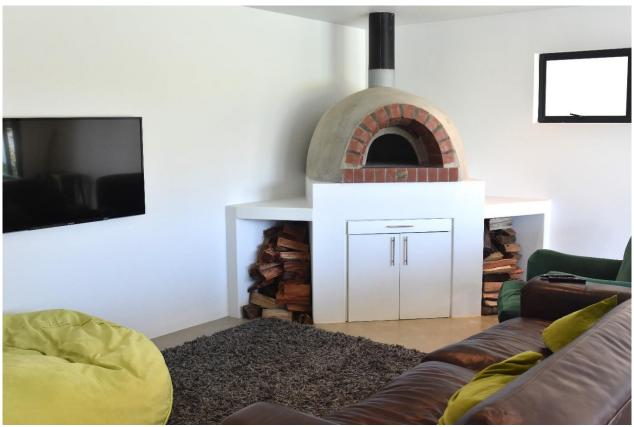

## **Orchid Valley 13**

A beautiful double level villa situated in the secure estate of Brackenridge. There are five tastefully furnished bedrooms on the top level, all with ensuite bathrooms. The spacious master bedroom with a double volume ceiling is light and airy and has large glass sliding doors leading out to a balcony overlooking the pool area. The open plan living areas are situated downstairs and flow seamlessly into one another. The lounge has a wonderful fireplace for the cooler evenings and leads out to the covered patio which overlooks the pool and garden. Lazy afternoons can be spent relaxing on a sun lounger, taking a dip in the pool or enjoying a game of pool or table tennis. An outdoor dining area provides a spot to enjoy a barbeque or homemade pizzas on a balmy evening. This villa is very well equipped, included a pajama lounge with a fireplace to relax after a day of activities.