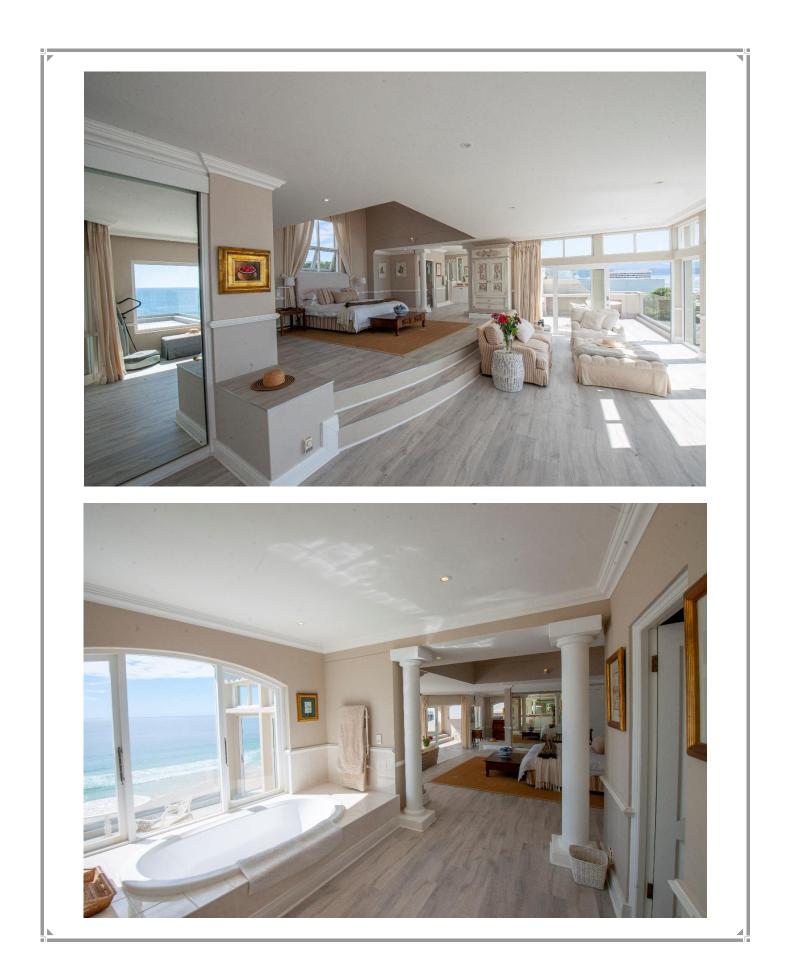

Enjoy spectacular panoramic views from this gorgeous, upmarket beach villa situated on Beachy Head Drive. Beautifully designed over three levels, the expansive, light and bright, open plan living areas are on the middle level. Flowing seamlessly through large glass stacking doors onto the entertainment patio with views stretching across the ocean. Long summer days can be spent dipping in and out of the rim flow swimming pool, gazing out to Robberg Peninsula and catching glimpses of dolphins passing by. Designed for easy entertainment, stacking windows from the kitchen double as a server onto the entertainment patio and a garden courtyard provides another spot to enjoy al fresco dining and a swim in the second pool. There are nine tastefully furnished bedrooms, three on the middle level, three on the lower level including a family suite, and three bedrooms on the upper level. These include the grand master suite with breathtaking sea views and a private balcony, and a twobedroom apartment, making this villa ideal for a large family or group of friends. This villa is very well equipped with multiple lounges, a pool room with a bar and pool table, an upper sundowner deck which is the highest point on Beachy Head Drive and perfectly located on Robberg Beach front.