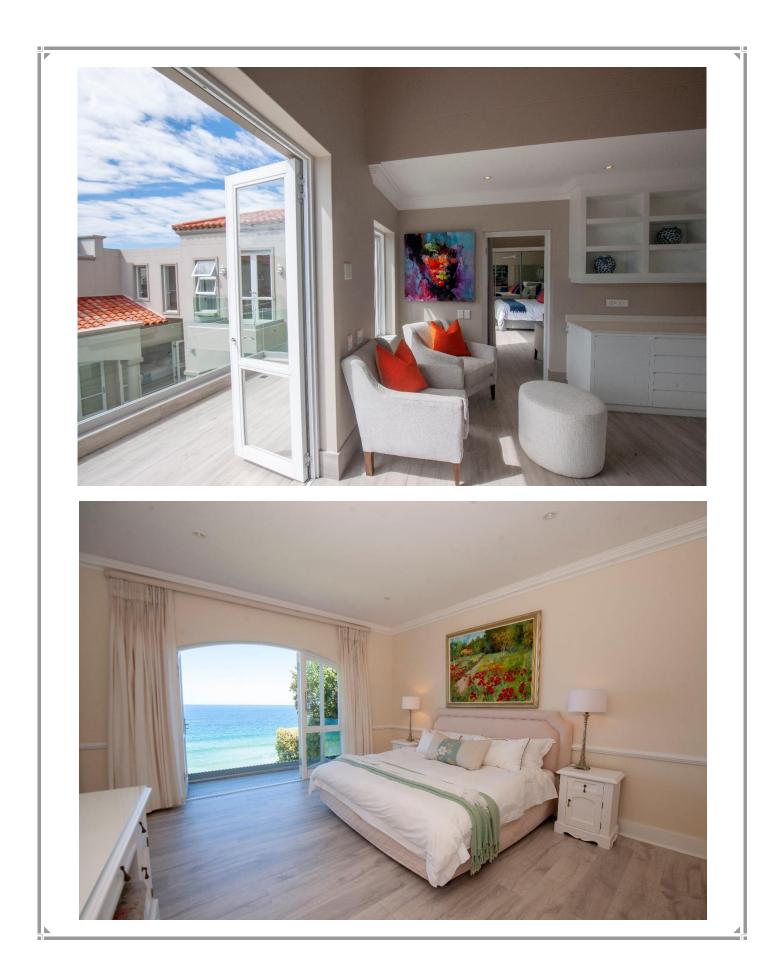

Enjoy spectacular panoramic views from this gorgeous, upmarket beach villa situated on Beachy Head Drive. Beautifully designed over three levels, the expansive, light and bright, open plan living areas are on the middle level. Flowing seamlessly through large glass stacking doors onto the entertainment patio with views stretching across the ocean. Long summer days can be spent dipping in and out of the rim flow swimming pool, gazing out to Robberg Peninsula and catching glimpses of dolphins passing by. Designed for easy entertainment, stacking windows from the kitchen double as a server onto the entertainment patio and a garden courtyard provides another spot to enjoy al fresco dining and a swim in the second pool. There are nine tastefully furnished bedrooms, three on the middle level, three on the lower level including a family suite, and three bedrooms on the upper level. These include the grand master suite with breathtaking sea views and a private balcony, and a twobedroom apartment, making this villa ideal for a large family or group of friends. This villa is very well equipped with multiple lounges, a pool room with a bar and pool table, an upper sundowner deck which is the highest point on Beachy Head Drive and perfectly located on Robberg Beach front.