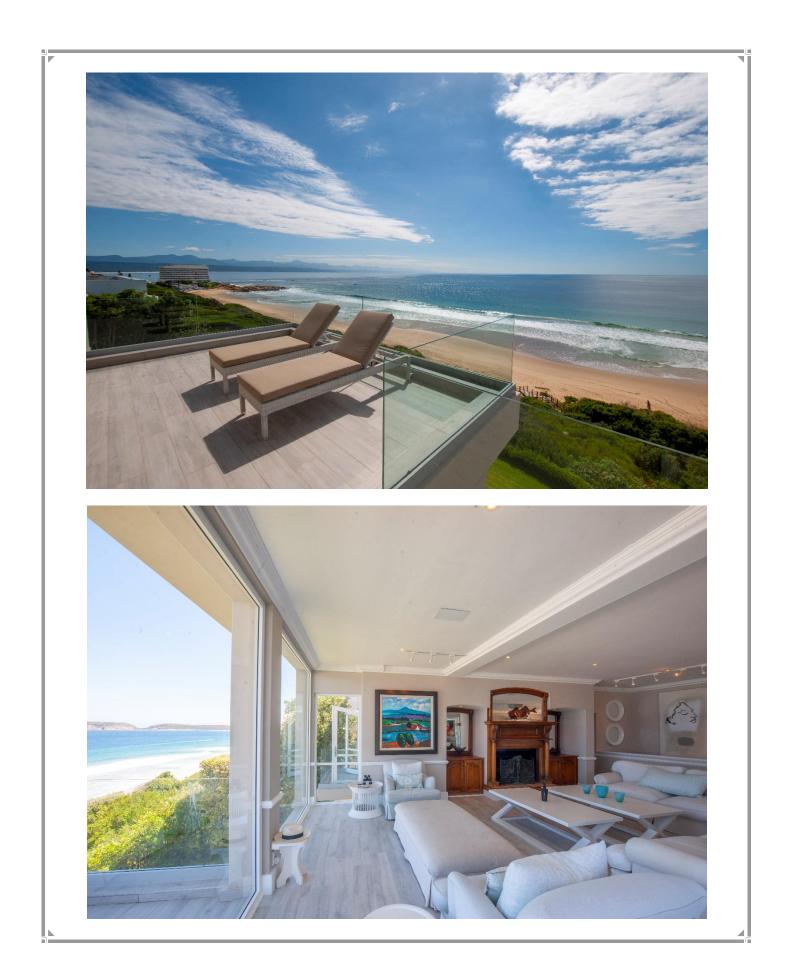

Enjoy spectacular panoramic views from this gorgeous, upmarket beach villa situated on Beachy Head Drive. Beautifully designed over three levels, the expansive, light and bright, open plan living areas are on the middle level. Flowing seamlessly through large glass stacking doors onto the entertainment patio with views stretching across the ocean. Long summer days can be spent dipping in and out of the rim flow swimming pool, gazing out to Robberg Peninsula and catching glimpses of dolphins passing by. Designed for easy entertainment, stacking windows from the kitchen double as a server onto the entertainment patio and a garden courtyard provides another spot to enjoy al fresco dining and a swim in the second pool. There are nine tastefully furnished bedrooms, three on the middle level, three on the lower level including a family suite, and three bedrooms on the upper level. These include the grand master suite with breathtaking sea views and a private balcony, and a twobedroom apartment, making this villa ideal for a large family or group of friends. This villa is very well equipped with multiple lounges, a pool room with a bar and pool table, an upper sundowner deck which is the highest point on Beachy Head Drive and perfectly located on Robberg Beach front.