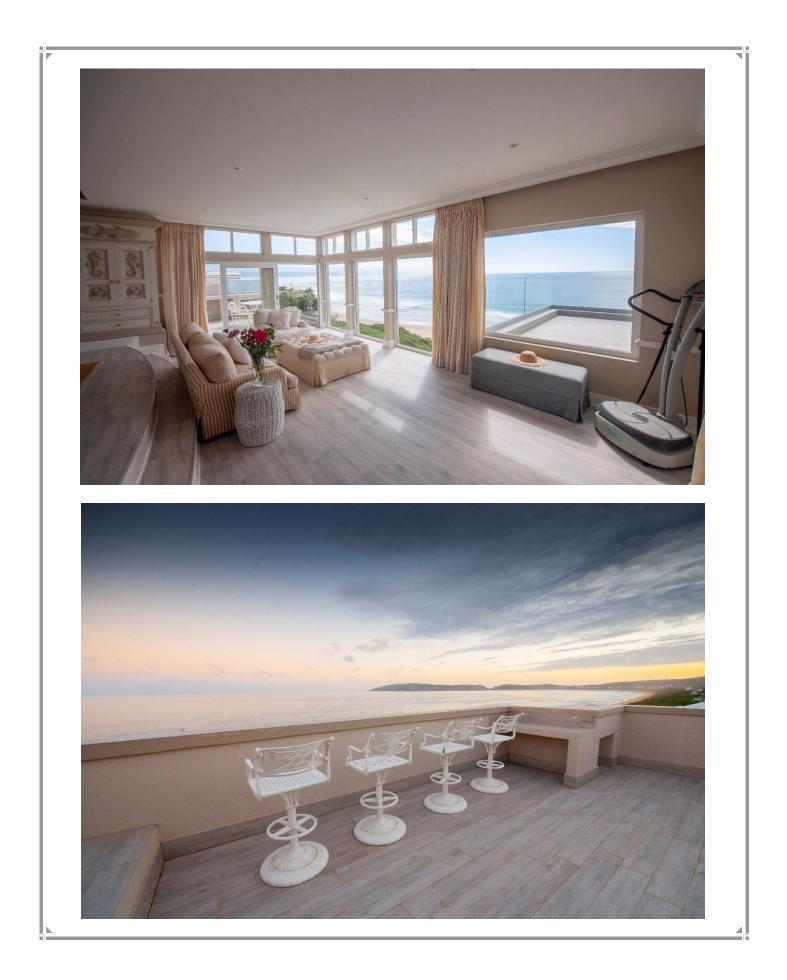

Enjoy spectacular panoramic views from this gorgeous, upmarket beach villa situated on Beachy Head Drive. Beautifully designed over three levels, the expansive, light and bright, open plan living areas are on the middle level. Flowing seamlessly through large glass stacking doors onto the entertainment patio with views stretching across the ocean. Long summer days can be spent dipping in and out of the rim flow swimming pool, gazing out to Robberg Peninsula and catching glimpses of dolphins passing by. Designed for easy entertainment, stacking windows from the kitchen double as a server onto the entertainment patio and a garden courtyard provides another spot to enjoy al fresco dining and a swim in the second pool. There are nine tastefully furnished bedrooms, three on the middle level, three on the lower level including a family suite, and three bedrooms on the upper level. These include the grand master suite with breathtaking sea views and a private balcony, and a twobedroom apartment, making this villa ideal for a large family or group of friends. This villa is very well equipped with multiple lounges, a pool room with a bar and pool table, an upper sundowner deck which is the highest point on Beachy Head Drive and perfectly located on Robberg Beach front.