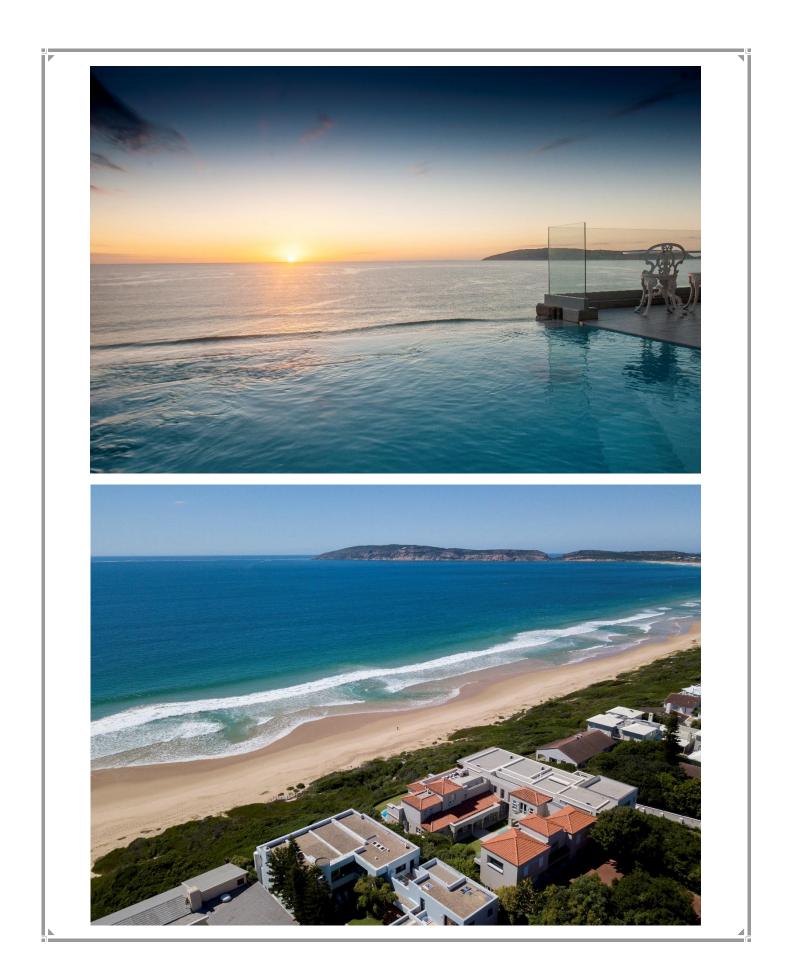

Enjoy spectacular panoramic views from this gorgeous, upmarket beach villa situated on Beachy Head Drive. Beautifully designed over three levels, the expansive, light and bright, open plan living areas are on the middle level. Flowing seamlessly through large glass stacking doors onto the entertainment patio with views stretching across the ocean. Long summer days can be spent dipping in and out of the rim flow swimming pool, gazing out to Robberg Peninsula and catching glimpses of dolphins passing by. Designed for easy entertainment, stacking windows from the kitchen double as a server onto the entertainment patio and a garden courtyard provides another spot to enjoy al fresco dining and a swim in the second pool. There are nine tastefully furnished bedrooms, three on the middle level, three on the lower level including a family suite, and three bedrooms on the upper level. These include the grand master suite with breathtaking sea views and a private balcony, and a twobedroom apartment, making this villa ideal for a large family or group of friends. This villa is very well equipped with multiple lounges, a pool room with a bar and pool table, an upper sundowner deck which is the highest point on Beachy Head Drive and perfectly located on Robberg Beach front.