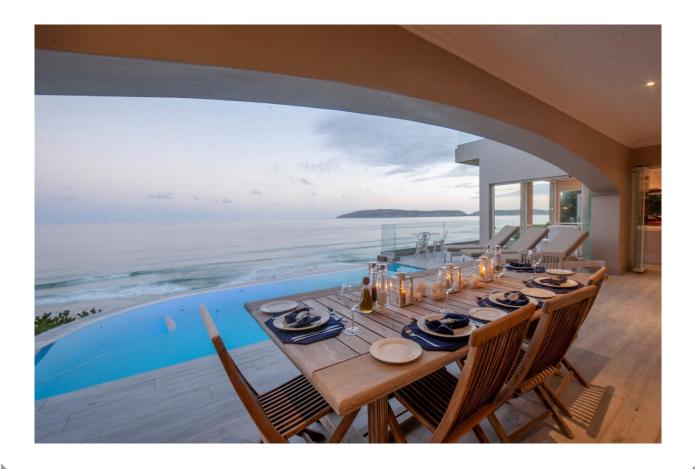

Enjoy spectacular panoramic views from this gorgeous, upmarket beach villa situated on Beachy Head Drive. Beautifully designed over three levels, the expansive, light and bright, open plan living areas are on the middle level. Flowing seamlessly through large glass stacking doors onto the entertainment patio with views stretching across the ocean. Long summer days can be spent dipping in and out of the rim flow swimming pool, gazing out to Robberg Peninsula and catching glimpses of dolphins passing by. Designed for easy entertainment, stacking windows from the kitchen double as a server onto the entertainment patio and a garden courtyard provides another spot to enjoy al fresco dining and a swim in the second pool. There are nine tastefully furnished bedrooms, three on the middle level, three on the lower level including a family suite, and three bedrooms on the upper level. These include the grand master suite with breathtaking sea views and a private balcony, and a twobedroom apartment, making this villa ideal for a large family or group of friends. This villa is very well equipped with multiple lounges, a pool room with a bar and pool table, an upper sundowner deck which is the highest point on Beachy Head Drive and perfectly located on Robberg Beach front.