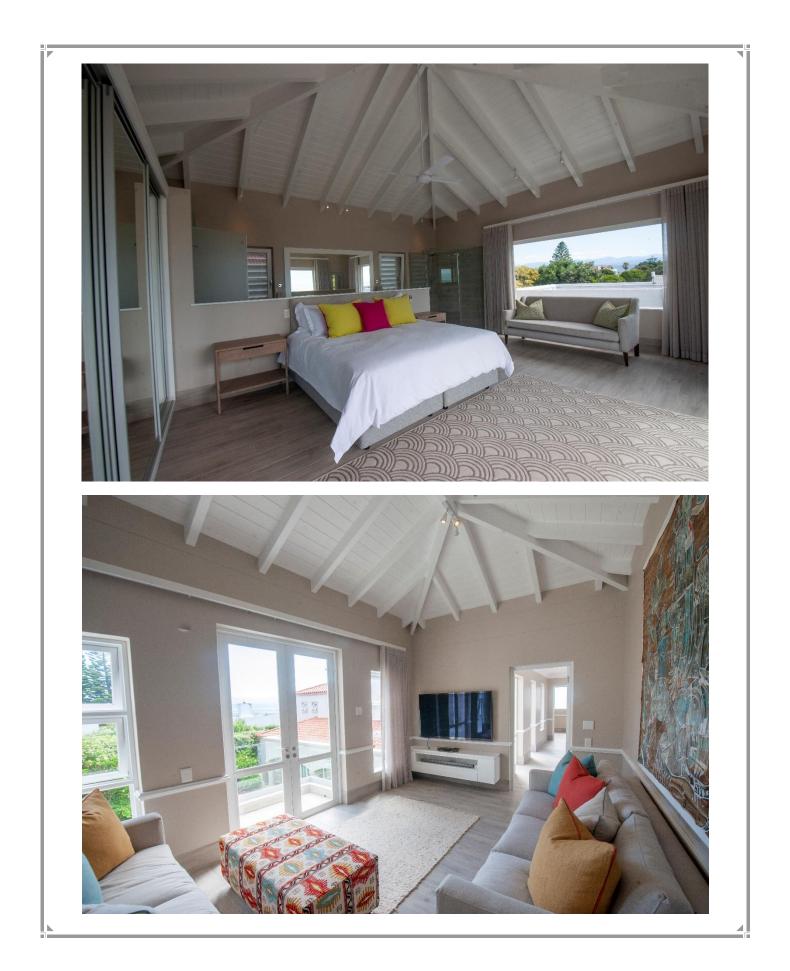

Enjoy spectacular panoramic views from this gorgeous, upmarket beach villa situated on Beachy Head Drive. Beautifully designed over three levels, the expansive, light and bright, open plan living areas are on the middle level. Flowing seamlessly through large glass stacking doors onto the entertainment patio with views stretching across the ocean. Long summer days can be spent dipping in and out of the rim flow swimming pool, gazing out to Robberg Peninsula and catching glimpses of dolphins passing by. Designed for easy entertainment, stacking windows from the kitchen double as a server onto the entertainment patio and a garden courtyard provides another spot to enjoy al fresco dining and a swim in the second pool. There are nine tastefully furnished bedrooms, three on the middle level, three on the lower level including a family suite, and three bedrooms on the upper level. These include the grand master suite with breathtaking sea views and a private balcony, and a twobedroom apartment, making this villa ideal for a large family or group of friends. This villa is very well equipped with multiple lounges, a pool room with a bar and pool table, an upper sundowner deck which is the highest point on Beachy Head Drive and perfectly located on Robberg Beach front.