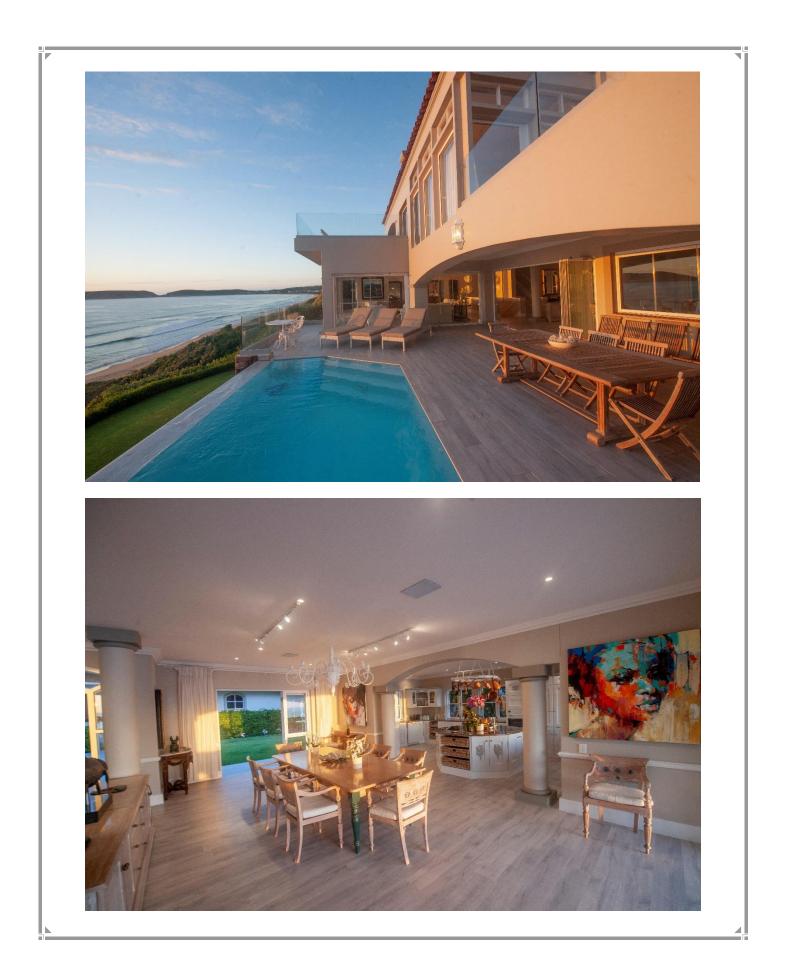

Enjoy spectacular panoramic views from this gorgeous, upmarket beach villa situated on Beachy Head Drive. Beautifully designed over three levels, the expansive, light and bright, open plan living areas are on the middle level. Flowing seamlessly through large glass stacking doors onto the entertainment patio with views stretching across the ocean. Long summer days can be spent dipping in and out of the rim flow swimming pool, gazing out to Robberg Peninsula and catching glimpses of dolphins passing by. Designed for easy entertainment, stacking windows from the kitchen double as a server onto the entertainment patio and a garden courtyard provides another spot to enjoy al fresco dining and a swim in the second pool. There are nine tastefully furnished bedrooms, three on the middle level, three on the lower level including a family suite, and three bedrooms on the upper level. These include the grand master suite with breathtaking sea views and a private balcony, and a twobedroom apartment, making this villa ideal for a large family or group of friends. This villa is very well equipped with multiple lounges, a pool room with a bar and pool table, an upper sundowner deck which is the highest point on Beachy Head Drive and perfectly located on Robberg Beach front.