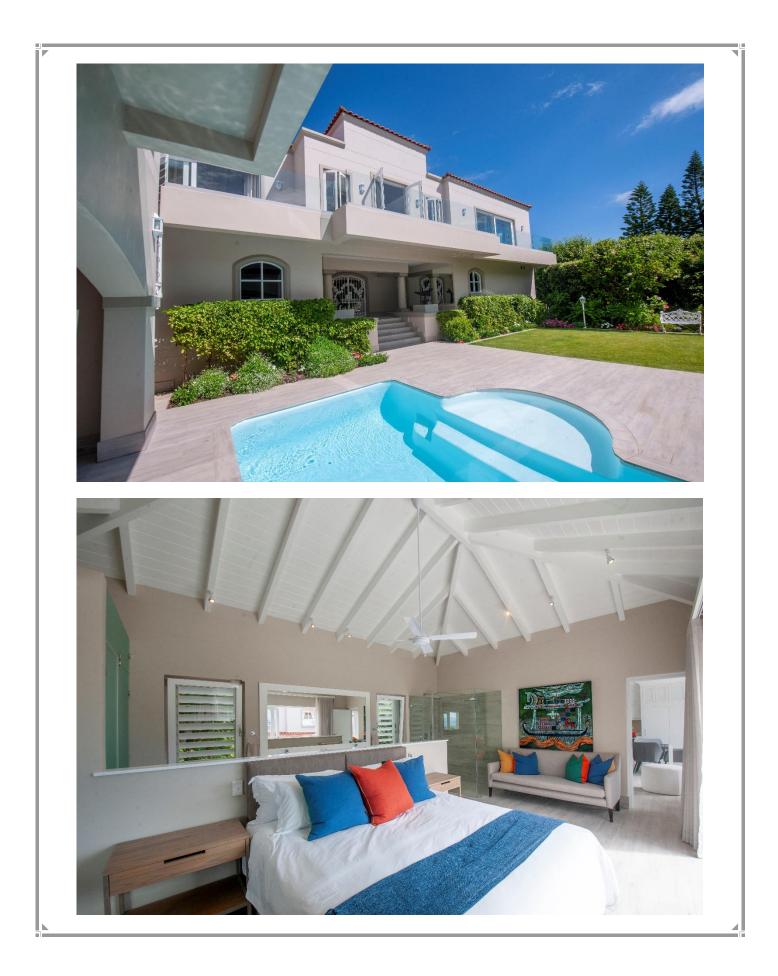

Enjoy spectacular panoramic views from this gorgeous, upmarket beach villa situated on Beachy Head Drive. Beautifully designed over three levels, the expansive, light and bright, open plan living areas are on the middle level. Flowing seamlessly through large glass stacking doors onto the entertainment patio with views stretching across the ocean. Long summer days can be spent dipping in and out of the rim flow swimming pool, gazing out to Robberg Peninsula and catching glimpses of dolphins passing by. Designed for easy entertainment, stacking windows from the kitchen double as a server onto the entertainment patio and a garden courtyard provides another spot to enjoy al fresco dining and a swim in the second pool. There are nine tastefully furnished bedrooms, three on the middle level, three on the lower level including a family suite, and three bedrooms on the upper level. These include the grand master suite with breathtaking sea views and a private balcony, and a twobedroom apartment, making this villa ideal for a large family or group of friends. This villa is very well equipped with multiple lounges, a pool room with a bar and pool table, an upper sundowner deck which is the highest point on Beachy Head Drive and perfectly located on Robberg Beach front.