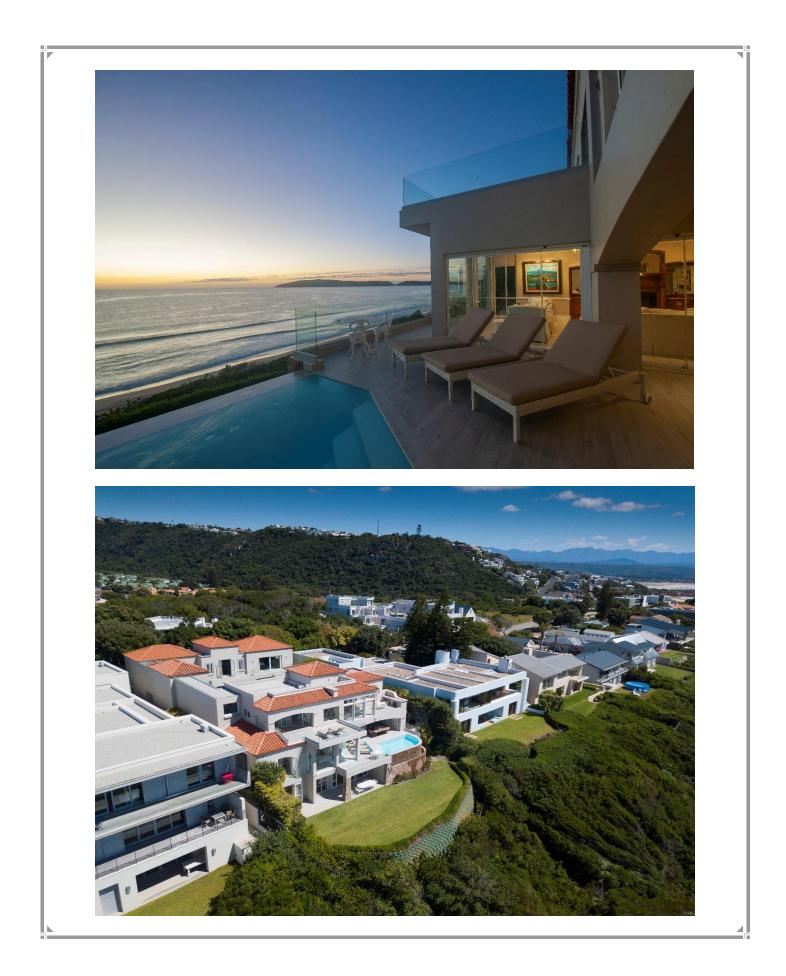

Enjoy spectacular panoramic views from this gorgeous, upmarket beach villa situated on Beachy Head Drive. Beautifully designed over three levels, the expansive, light and bright, open plan living areas are on the middle level. Flowing seamlessly through large glass stacking doors onto the entertainment patio with views stretching across the ocean. Long summer days can be spent dipping in and out of the rim flow swimming pool, gazing out to Robberg Peninsula and catching glimpses of dolphins passing by. Designed for easy entertainment, stacking windows from the kitchen double as a server onto the entertainment patio and a garden courtyard provides another spot to enjoy al fresco dining and a swim in the second pool. There are nine tastefully furnished bedrooms, three on the middle level, three on the lower level including a family suite, and three bedrooms on the upper level. These include the grand master suite with breathtaking sea views and a private balcony, and a twobedroom apartment, making this villa ideal for a large family or group of friends. This villa is very well equipped with multiple lounges, a pool room with a bar and pool table, an upper sundowner deck which is the highest point on Beachy Head Drive and perfectly located on Robberg Beach front.