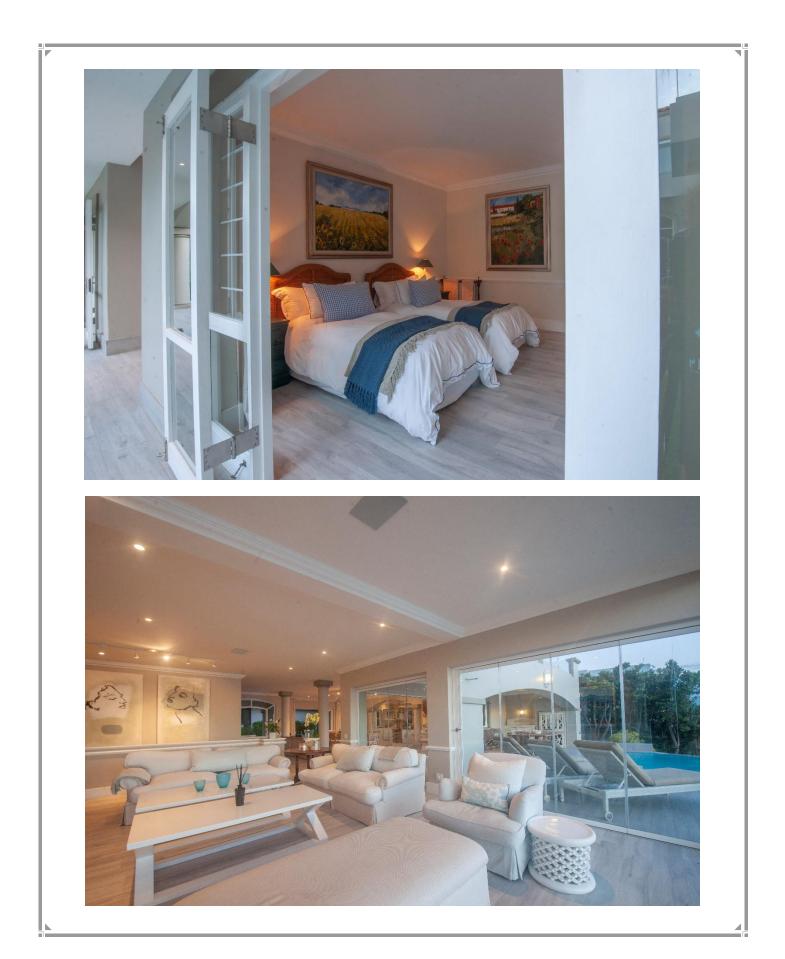

Enjoy spectacular panoramic views from this gorgeous, upmarket beach villa situated on Beachy Head Drive. Beautifully designed over three levels, the expansive, light and bright, open plan living areas are on the middle level. Flowing seamlessly through large glass stacking doors onto the entertainment patio with views stretching across the ocean. Long summer days can be spent dipping in and out of the rim flow swimming pool, gazing out to Robberg Peninsula and catching glimpses of dolphins passing by. Designed for easy entertainment, stacking windows from the kitchen double as a server onto the entertainment patio and a garden courtyard provides another spot to enjoy al fresco dining and a swim in the second pool. There are nine tastefully furnished bedrooms, three on the middle level, three on the lower level including a family suite, and three bedrooms on the upper level. These include the grand master suite with breathtaking sea views and a private balcony, and a twobedroom apartment, making this villa ideal for a large family or group of friends. This villa is very well equipped with multiple lounges, a pool room with a bar and pool table, an upper sundowner deck which is the highest point on Beachy Head Drive and perfectly located on Robberg Beach front.