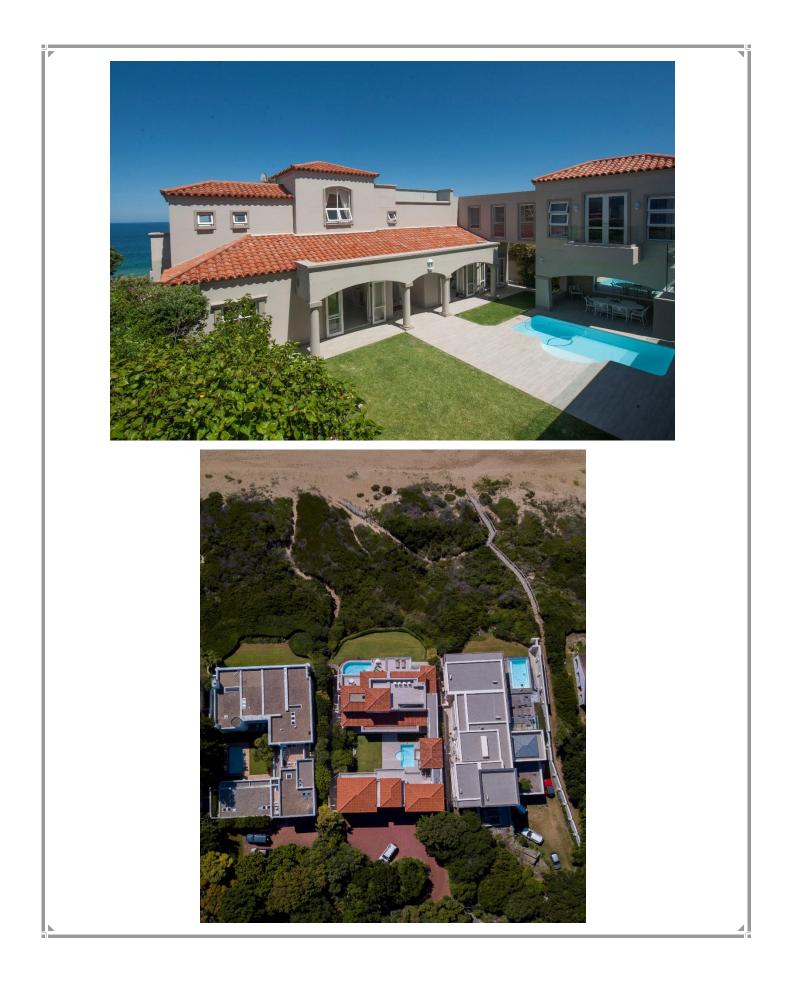

Enjoy spectacular panoramic views from this gorgeous, upmarket beach villa situated on Beachy Head Drive. Beautifully designed over three levels, the expansive, light and bright, open plan living areas are on the middle level. Flowing seamlessly through large glass stacking doors onto the entertainment patio with views stretching across the ocean. Long summer days can be spent dipping in and out of the rim flow swimming pool, gazing out to Robberg Peninsula and catching glimpses of dolphins passing by. Designed for easy entertainment, stacking windows from the kitchen double as a server onto the entertainment patio and a garden courtyard provides another spot to enjoy al fresco dining and a swim in the second pool. There are nine tastefully furnished bedrooms, three on the middle level, three on the lower level including a family suite, and three bedrooms on the upper level. These include the grand master suite with breathtaking sea views and a private balcony, and a twobedroom apartment, making this villa ideal for a large family or group of friends. This villa is very well equipped with multiple lounges, a pool room with a bar and pool table, an upper sundowner deck which is the highest point on Beachy Head Drive and perfectly located on Robberg Beach front.