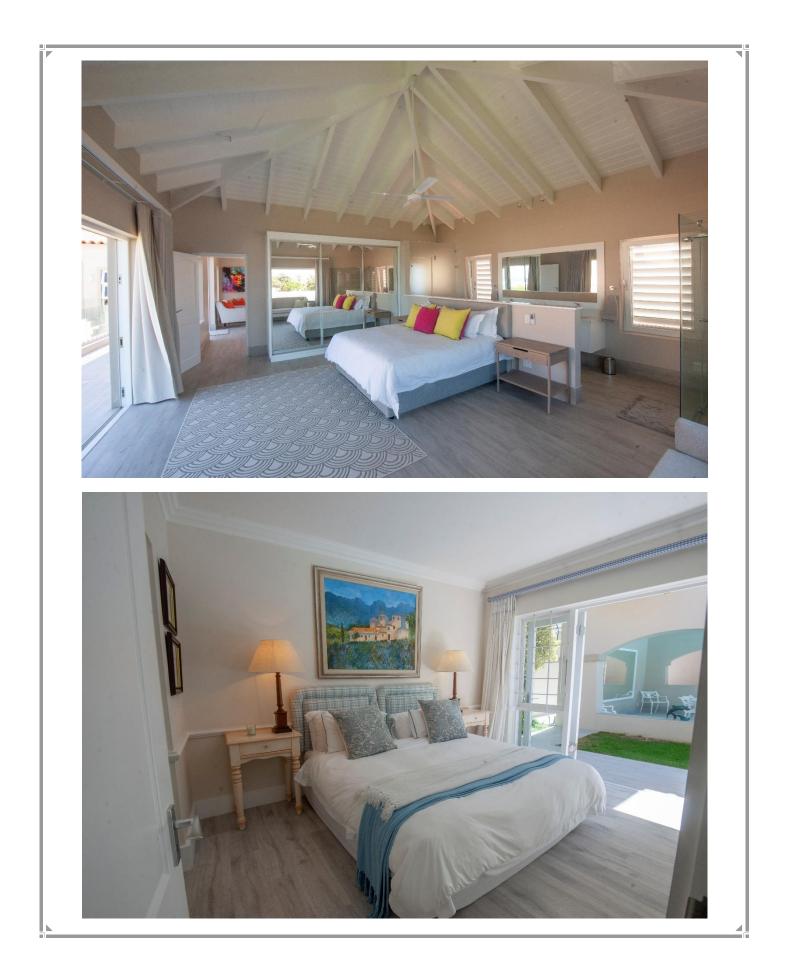

Enjoy spectacular panoramic views from this gorgeous, upmarket beach villa situated on Beachy Head Drive. Beautifully designed over three levels, the expansive, light and bright, open plan living areas are on the middle level. Flowing seamlessly through large glass stacking doors onto the entertainment patio with views stretching across the ocean. Long summer days can be spent dipping in and out of the rim flow swimming pool, gazing out to Robberg Peninsula and catching glimpses of dolphins passing by. Designed for easy entertainment, stacking windows from the kitchen double as a server onto the entertainment patio and a garden courtyard provides another spot to enjoy al fresco dining and a swim in the second pool. There are nine tastefully furnished bedrooms, three on the middle level, three on the lower level including a family suite, and three bedrooms on the upper level. These include the grand master suite with breathtaking sea views and a private balcony, and a twobedroom apartment, making this villa ideal for a large family or group of friends. This villa is very well equipped with multiple lounges, a pool room with a bar and pool table, an upper sundowner deck which is the highest point on Beachy Head Drive and perfectly located on Robberg Beach front.