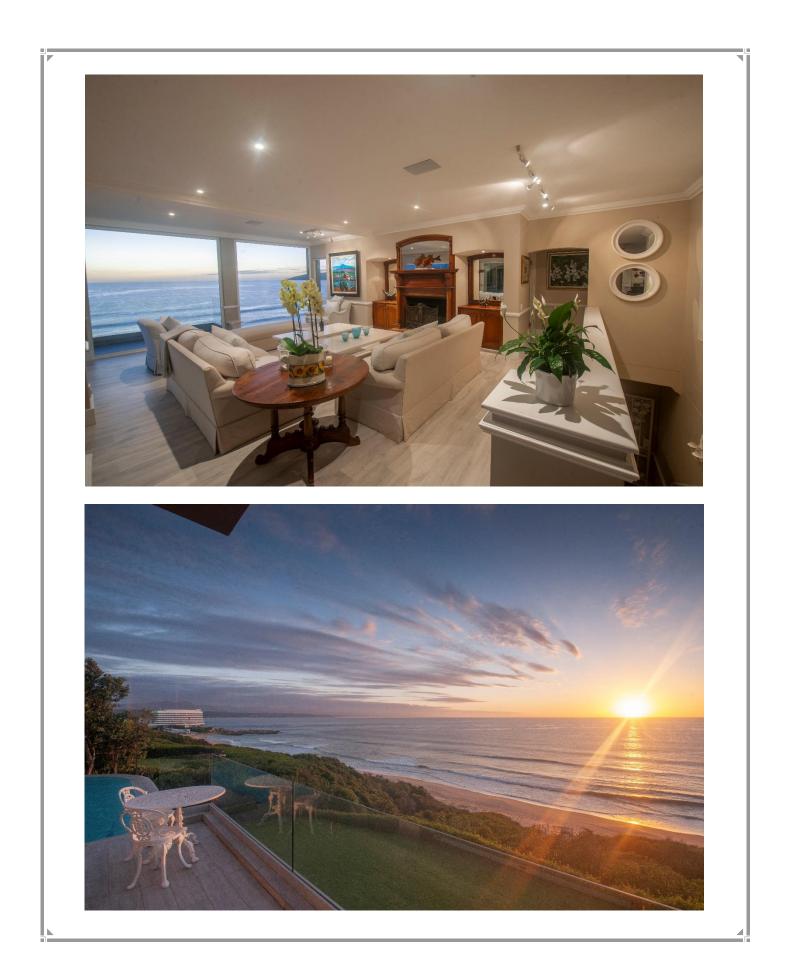

Enjoy spectacular panoramic views from this gorgeous, upmarket beach villa situated on Beachy Head Drive. Beautifully designed over three levels, the expansive, light and bright, open plan living areas are on the middle level. Flowing seamlessly through large glass stacking doors onto the entertainment patio with views stretching across the ocean. Long summer days can be spent dipping in and out of the rim flow swimming pool, gazing out to Robberg Peninsula and catching glimpses of dolphins passing by. Designed for easy entertainment, stacking windows from the kitchen double as a server onto the entertainment patio and a garden courtyard provides another spot to enjoy al fresco dining and a swim in the second pool. There are nine tastefully furnished bedrooms, three on the middle level, three on the lower level including a family suite, and three bedrooms on the upper level. These include the grand master suite with breathtaking sea views and a private balcony, and a twobedroom apartment, making this villa ideal for a large family or group of friends. This villa is very well equipped with multiple lounges, a pool room with a bar and pool table, an upper sundowner deck which is the highest point on Beachy Head Drive and perfectly located on Robberg Beach front.