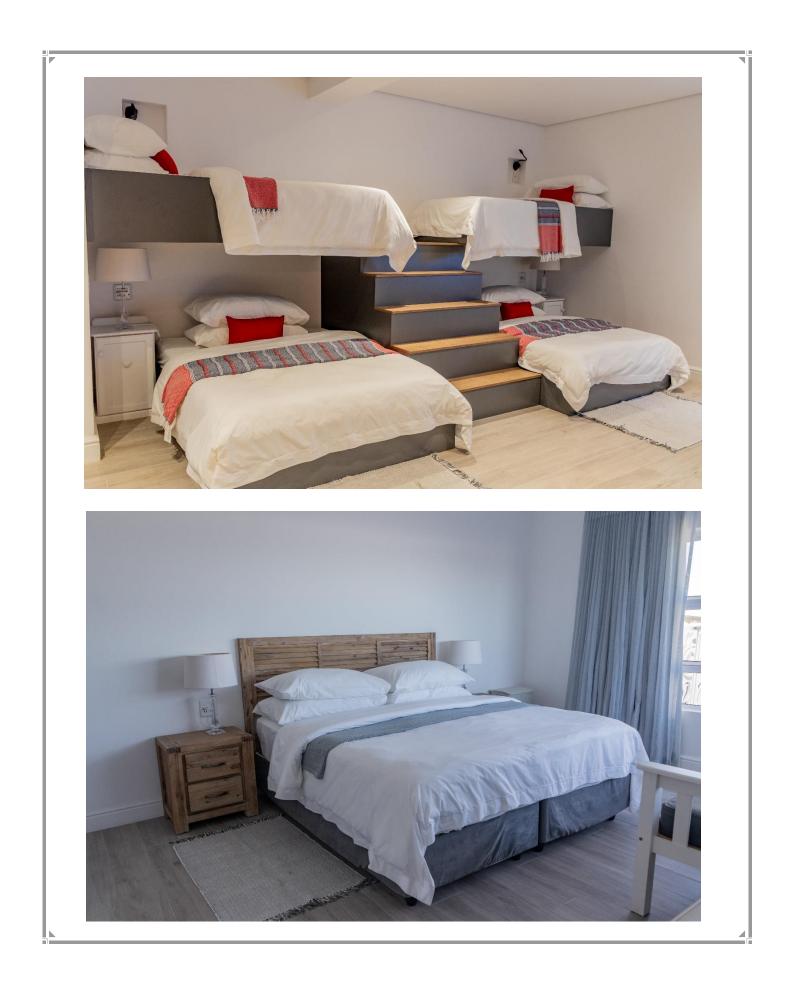

This magnificent villa, perched on a sand dune on Keurbooms Beach is split over three levels and offers magnificent views stretching across the ocean. Every room is exquisitely furnished and is light and bright. A welcoming, double volume entrance hall leads up a gorgeous staircase to four tastefully furnished ensuite bedrooms. The master bedroom has large glass sliding doors where the view stretches across the ocean to Robberg Peninsula. The living area is on the middle level and is an entertainer's delight. With a bar area and large soft sofas to sink in to, it leads out to a patio which is ideal for dining on a balmy evening. A well-equipped kitchen looks out to the ocean and leads into a grand dining area which flows out to the pool area. There is an additional lounge on this level and outdoor seating areas to relax to the sound of the waves while taking in the view. On the lower level are a further three ensuite bedrooms. This home is stunning with top end finishes and attention to detail. Set in a secure estate there is private access directly to Keurbooms Beach.