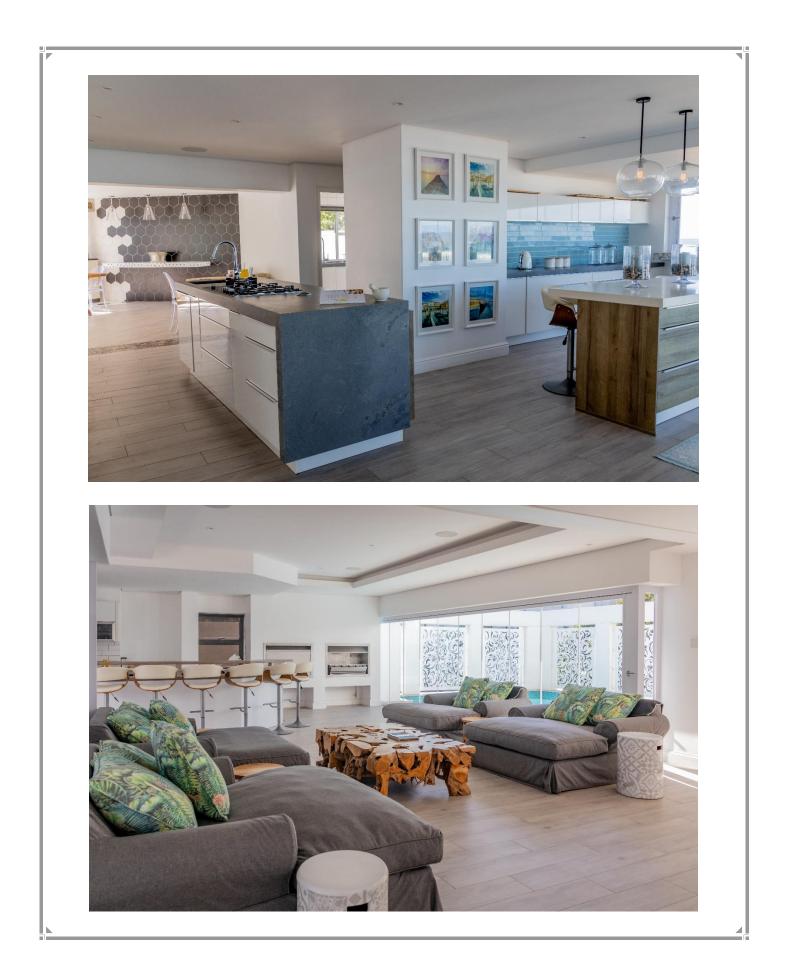

This magnificent villa, perched on a sand dune on Keurbooms Beach is split over three levels and offers magnificent views stretching across the ocean. Every room is exquisitely furnished and is light and bright. A welcoming, double volume entrance hall leads up a gorgeous staircase to four tastefully furnished ensuite bedrooms. The master bedroom has large glass sliding doors where the view stretches across the ocean to Robberg Peninsula. The living area is on the middle level and is an entertainer's delight. With a bar area and large soft sofas to sink in to, it leads out to a patio which is ideal for dining on a balmy evening. A well-equipped kitchen looks out to the ocean and leads into a grand dining area which flows out to the pool area. There is an additional lounge on this level and outdoor seating areas to relax to the sound of the waves while taking in the view. On the lower level are a further three ensuite bedrooms. This home is stunning with top end finishes and attention to detail. Set in a secure estate there is private access directly to Keurbooms Beach.