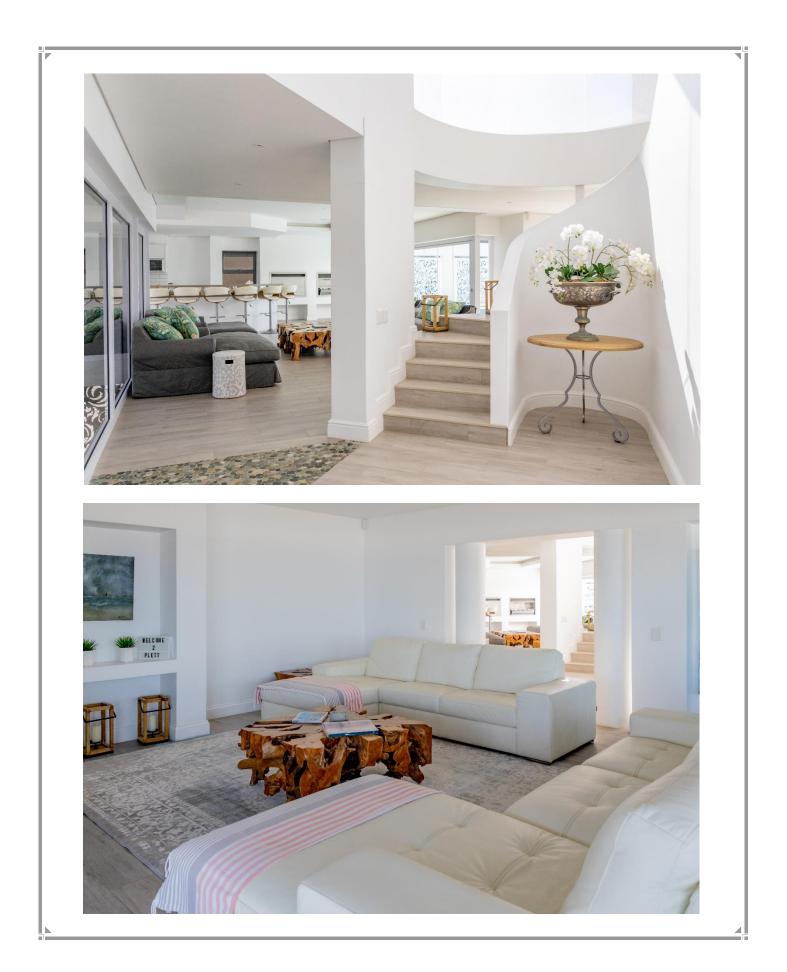

This magnificent villa, perched on a sand dune on Keurbooms Beach is split over three levels and offers magnificent views stretching across the ocean. Every room is exquisitely furnished and is light and bright. A welcoming, double volume entrance hall leads up a gorgeous staircase to four tastefully furnished ensuite bedrooms. The master bedroom has large glass sliding doors where the view stretches across the ocean to Robberg Peninsula. The living area is on the middle level and is an entertainer's delight. With a bar area and large soft sofas to sink in to, it leads out to a patio which is ideal for dining on a balmy evening. A well-equipped kitchen looks out to the ocean and leads into a grand dining area which flows out to the pool area. There is an additional lounge on this level and outdoor seating areas to relax to the sound of the waves while taking in the view. On the lower level are a further three ensuite bedrooms. This home is stunning with top end finishes and attention to detail. Set in a secure estate there is private access directly to Keurbooms Beach.