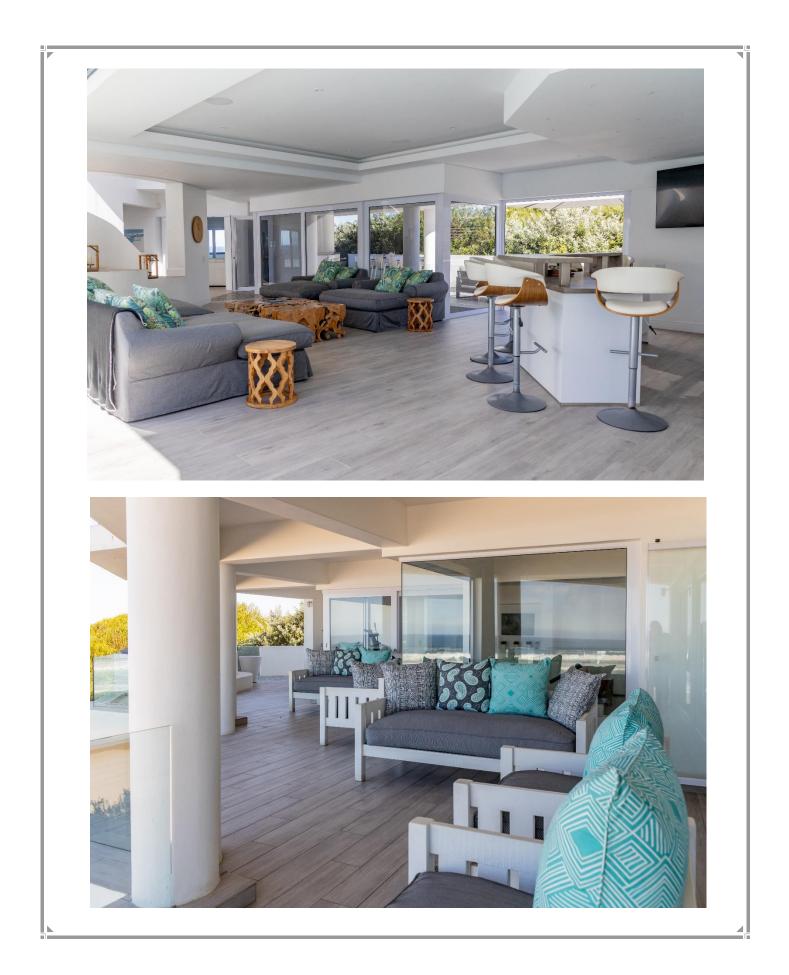

This magnificent villa, perched on a sand dune on Keurbooms Beach is split over three levels and offers magnificent views stretching across the ocean. Every room is exquisitely furnished and is light and bright. A welcoming, double volume entrance hall leads up a gorgeous staircase to four tastefully furnished ensuite bedrooms. The master bedroom has large glass sliding doors where the view stretches across the ocean to Robberg Peninsula. The living area is on the middle level and is an entertainer's delight. With a bar area and large soft sofas to sink in to, it leads out to a patio which is ideal for dining on a balmy evening. A well-equipped kitchen looks out to the ocean and leads into a grand dining area which flows out to the pool area. There is an additional lounge on this level and outdoor seating areas to relax to the sound of the waves while taking in the view. On the lower level are a further three ensuite bedrooms. This home is stunning with top end finishes and attention to detail. Set in a secure estate there is private access directly to Keurbooms Beach.