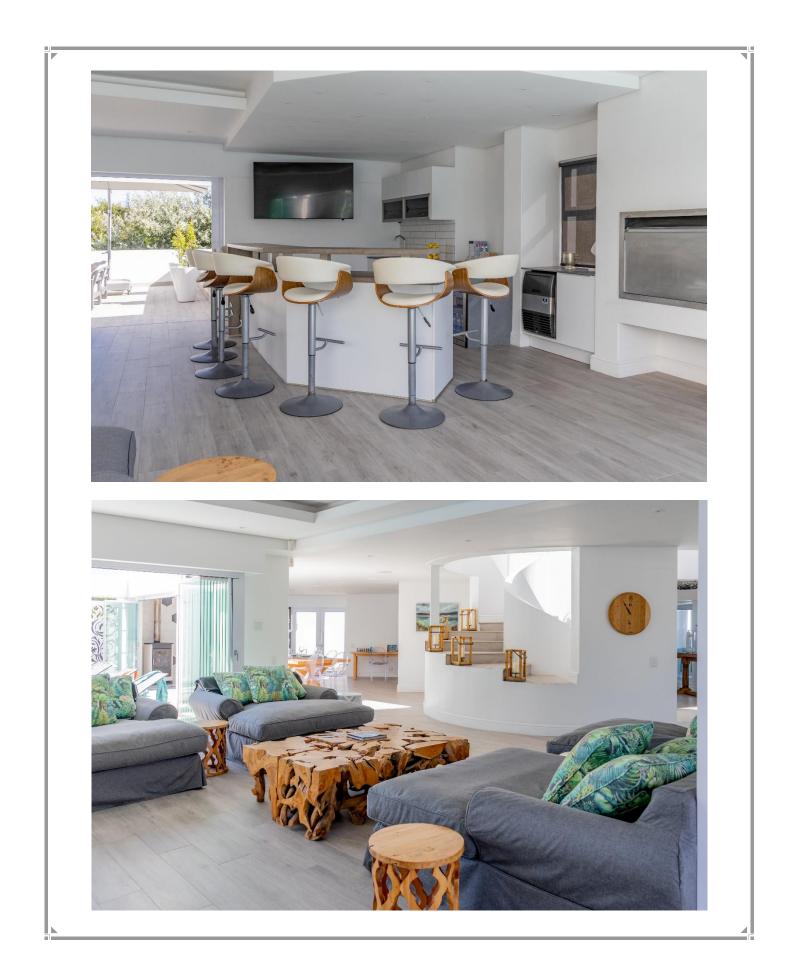

This magnificent villa, perched on a sand dune on Keurbooms Beach is split over three levels and offers magnificent views stretching across the ocean. Every room is exquisitely furnished and is light and bright. A welcoming, double volume entrance hall leads up a gorgeous staircase to four tastefully furnished ensuite bedrooms. The master bedroom has large glass sliding doors where the view stretches across the ocean to Robberg Peninsula. The living area is on the middle level and is an entertainer's delight. With a bar area and large soft sofas to sink in to, it leads out to a patio which is ideal for dining on a balmy evening. A well-equipped kitchen looks out to the ocean and leads into a grand dining area which flows out to the pool area. There is an additional lounge on this level and outdoor seating areas to relax to the sound of the waves while taking in the view. On the lower level are a further three ensuite bedrooms. This home is stunning with top end finishes and attention to detail. Set in a secure estate there is private access directly to Keurbooms Beach.