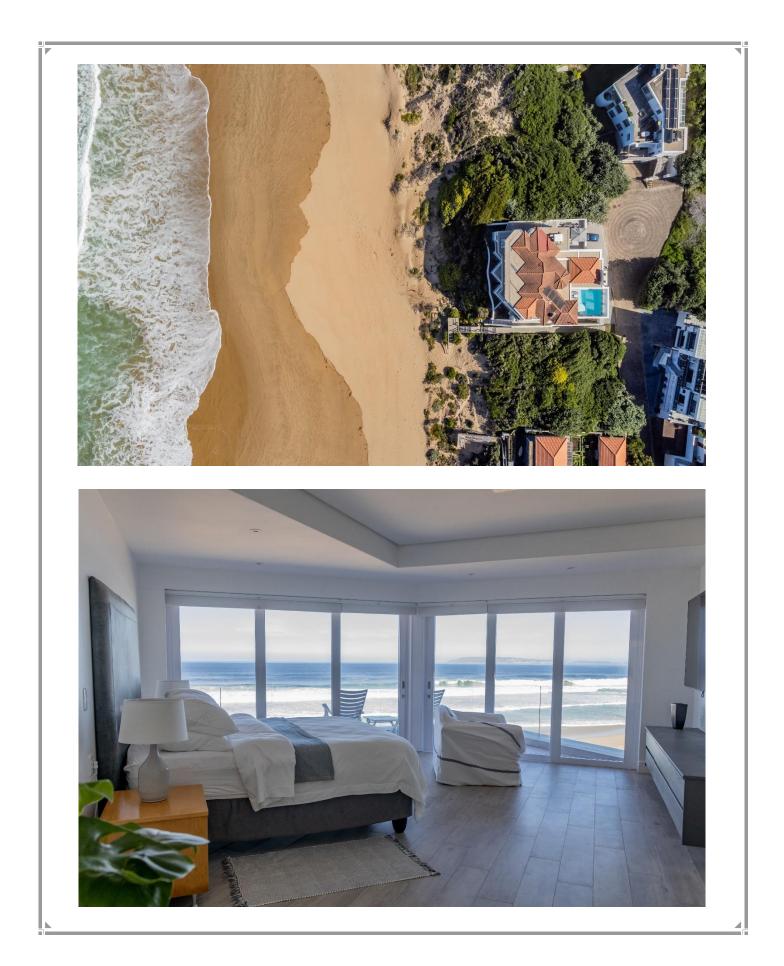

This magnificent villa, perched on a sand dune on Keurbooms Beach is split over three levels and offers magnificent views stretching across the ocean. Every room is exquisitely furnished and is light and bright. A welcoming, double volume entrance hall leads up a gorgeous staircase to four tastefully furnished ensuite bedrooms. The master bedroom has large glass sliding doors where the view stretches across the ocean to Robberg Peninsula. The living area is on the middle level and is an entertainer's delight. With a bar area and large soft sofas to sink in to, it leads out to a patio which is ideal for dining on a balmy evening. A well-equipped kitchen looks out to the ocean and leads into a grand dining area which flows out to the pool area. There is an additional lounge on this level and outdoor seating areas to relax to the sound of the waves while taking in the view. On the lower level are a further three ensuite bedrooms. This home is stunning with top end finishes and attention to detail. Set in a secure estate there is private access directly to Keurbooms Beach.