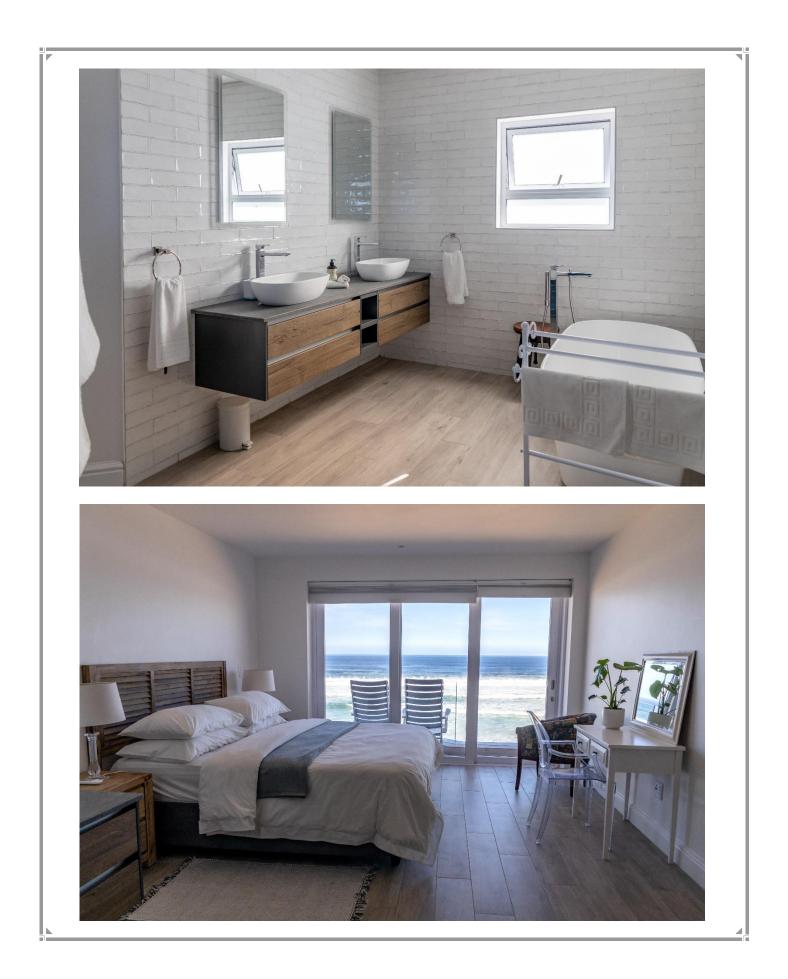

This magnificent villa, perched on a sand dune on Keurbooms Beach is split over three levels and offers magnificent views stretching across the ocean. Every room is exquisitely furnished and is light and bright. A welcoming, double volume entrance hall leads up a gorgeous staircase to four tastefully furnished ensuite bedrooms. The master bedroom has large glass sliding doors where the view stretches across the ocean to Robberg Peninsula. The living area is on the middle level and is an entertainer's delight. With a bar area and large soft sofas to sink in to, it leads out to a patio which is ideal for dining on a balmy evening. A well-equipped kitchen looks out to the ocean and leads into a grand dining area which flows out to the pool area. There is an additional lounge on this level and outdoor seating areas to relax to the sound of the waves while taking in the view. On the lower level are a further three ensuite bedrooms. This home is stunning with top end finishes and attention to detail. Set in a secure estate there is private access directly to Keurbooms Beach.