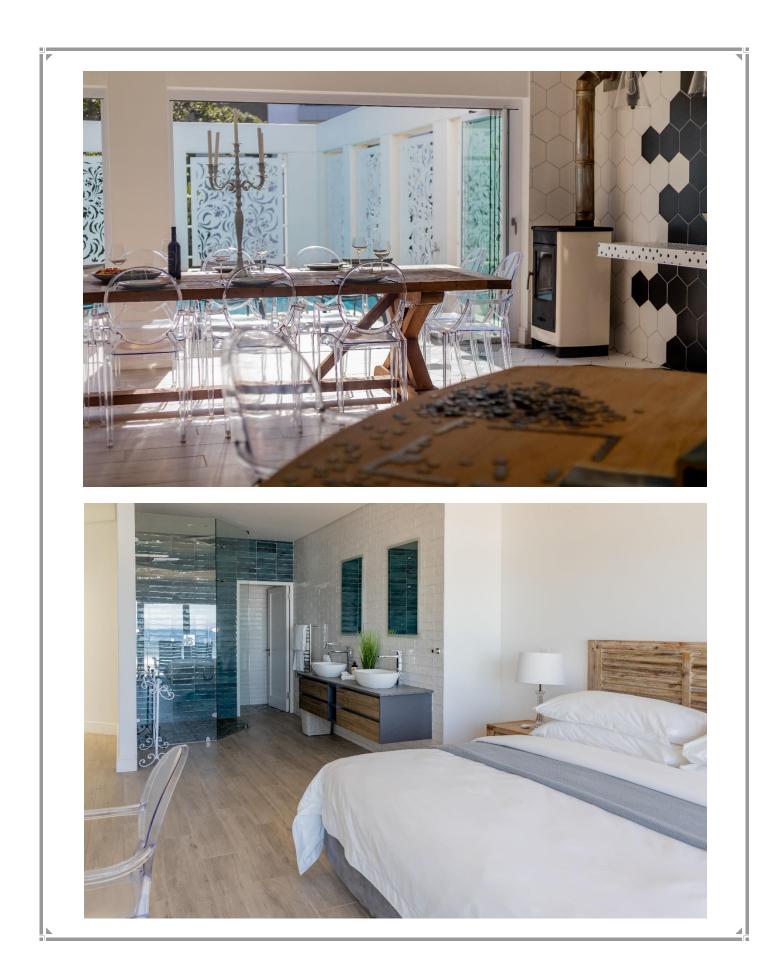

This magnificent villa, perched on a sand dune on Keurbooms Beach is split over three levels and offers magnificent views stretching across the ocean. Every room is exquisitely furnished and is light and bright. A welcoming, double volume entrance hall leads up a gorgeous staircase to four tastefully furnished ensuite bedrooms. The master bedroom has large glass sliding doors where the view stretches across the ocean to Robberg Peninsula. The living area is on the middle level and is an entertainer's delight. With a bar area and large soft sofas to sink in to, it leads out to a patio which is ideal for dining on a balmy evening. A well-equipped kitchen looks out to the ocean and leads into a grand dining area which flows out to the pool area. There is an additional lounge on this level and outdoor seating areas to relax to the sound of the waves while taking in the view. On the lower level are a further three ensuite bedrooms. This home is stunning with top end finishes and attention to detail. Set in a secure estate there is private access directly to Keurbooms Beach.