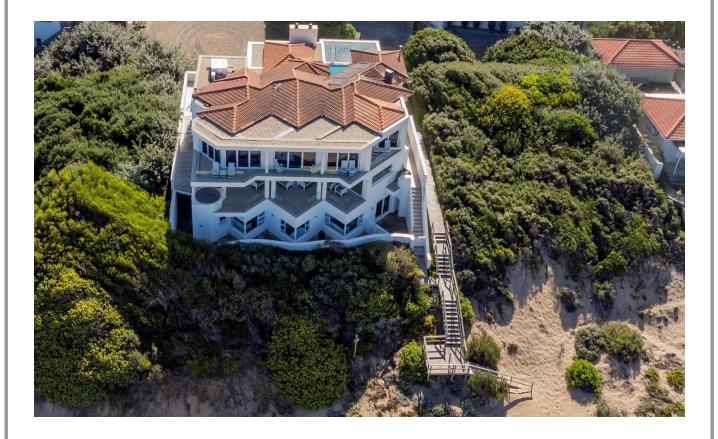

This magnificent villa, perched on a sand dune on Keurbooms Beach is split over three levels and offers magnificent views stretching across the ocean. Every room is exquisitely furnished and is light and bright. A welcoming, double volume entrance hall leads up a gorgeous staircase to four tastefully furnished ensuite bedrooms. The master bedroom has large glass sliding doors where the view stretches across the ocean to Robberg Peninsula. The living area is on the middle level and is an entertainer's delight. With a bar area and large soft sofas to sink in to, it leads out to a patio which is ideal for dining on a balmy evening. A well-equipped kitchen looks out to the ocean and leads into a grand dining area which flows out to the pool area. There is an additional lounge on this level and outdoor seating areas to relax to the sound of the waves while taking in the view. On the lower level are a further three ensuite bedrooms. This home is stunning with top end finishes and attention to detail. Set in a secure estate there is private access directly to Keurbooms Beach.