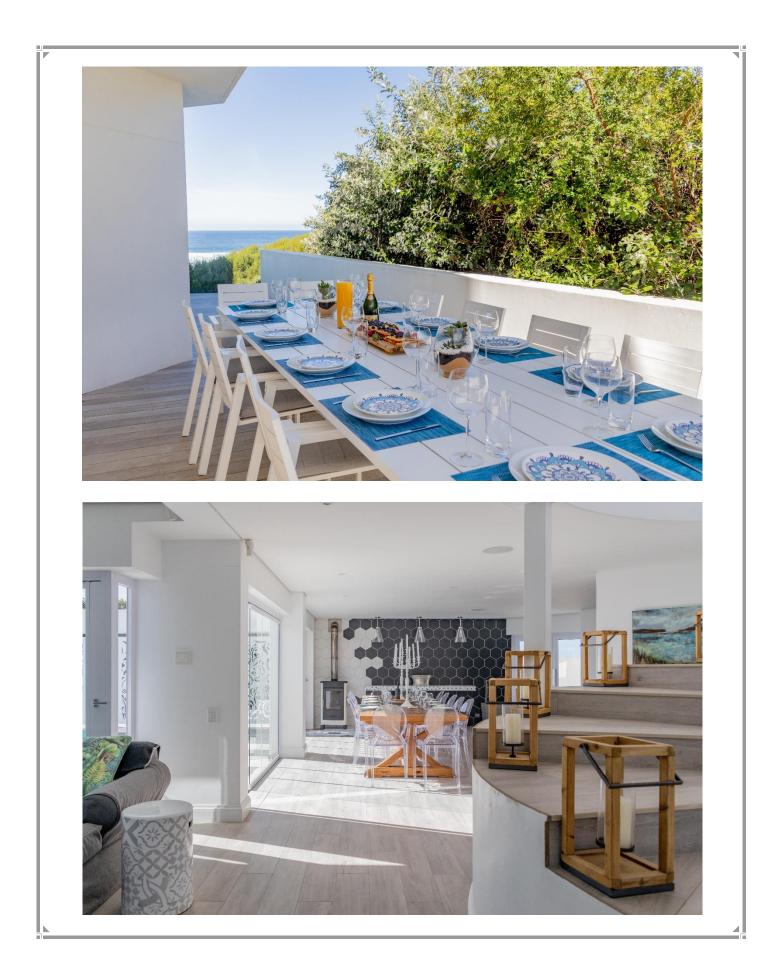

This magnificent villa, perched on a sand dune on Keurbooms Beach is split over three levels and offers magnificent views stretching across the ocean. Every room is exquisitely furnished and is light and bright. A welcoming, double volume entrance hall leads up a gorgeous staircase to four tastefully furnished ensuite bedrooms. The master bedroom has large glass sliding doors where the view stretches across the ocean to Robberg Peninsula. The living area is on the middle level and is an entertainer's delight. With a bar area and large soft sofas to sink in to, it leads out to a patio which is ideal for dining on a balmy evening. A well-equipped kitchen looks out to the ocean and leads into a grand dining area which flows out to the pool area. There is an additional lounge on this level and outdoor seating areas to relax to the sound of the waves while taking in the view. On the lower level are a further three ensuite bedrooms. This home is stunning with top end finishes and attention to detail. Set in a secure estate there is private access directly to Keurbooms Beach.