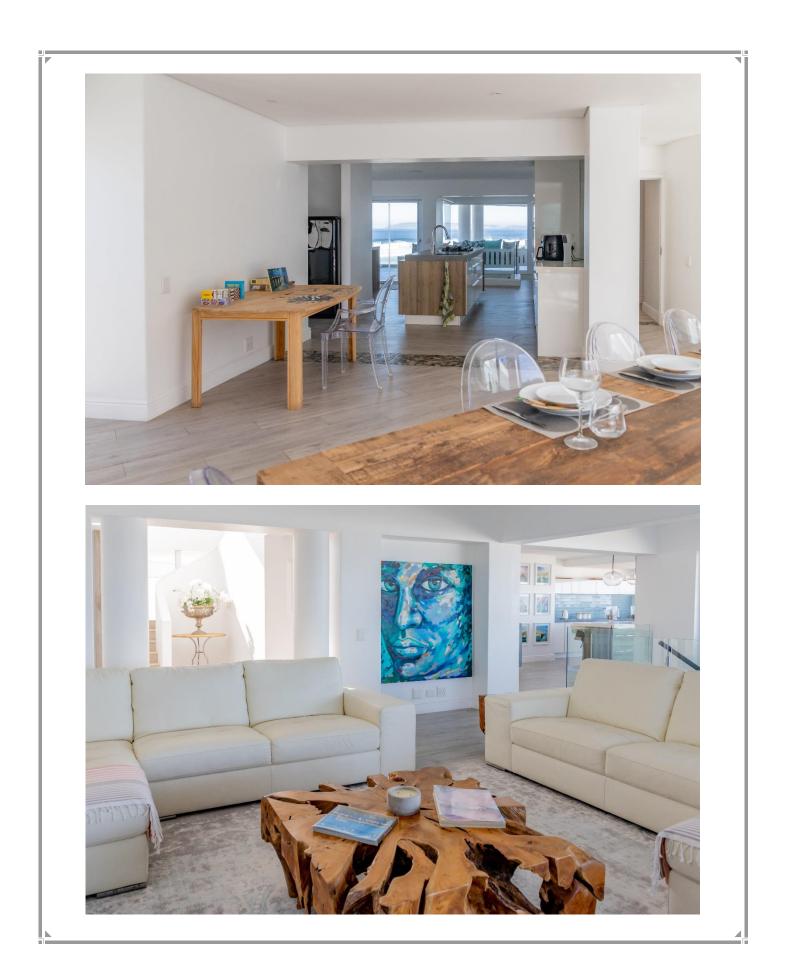

This magnificent villa, perched on a sand dune on Keurbooms Beach is split over three levels and offers magnificent views stretching across the ocean. Every room is exquisitely furnished and is light and bright. A welcoming, double volume entrance hall leads up a gorgeous staircase to four tastefully furnished ensuite bedrooms. The master bedroom has large glass sliding doors where the view stretches across the ocean to Robberg Peninsula. The living area is on the middle level and is an entertainer's delight. With a bar area and large soft sofas to sink in to, it leads out to a patio which is ideal for dining on a balmy evening. A well-equipped kitchen looks out to the ocean and leads into a grand dining area which flows out to the pool area. There is an additional lounge on this level and outdoor seating areas to relax to the sound of the waves while taking in the view. On the lower level are a further three ensuite bedrooms. This home is stunning with top end finishes and attention to detail. Set in a secure estate there is private access directly to Keurbooms Beach.