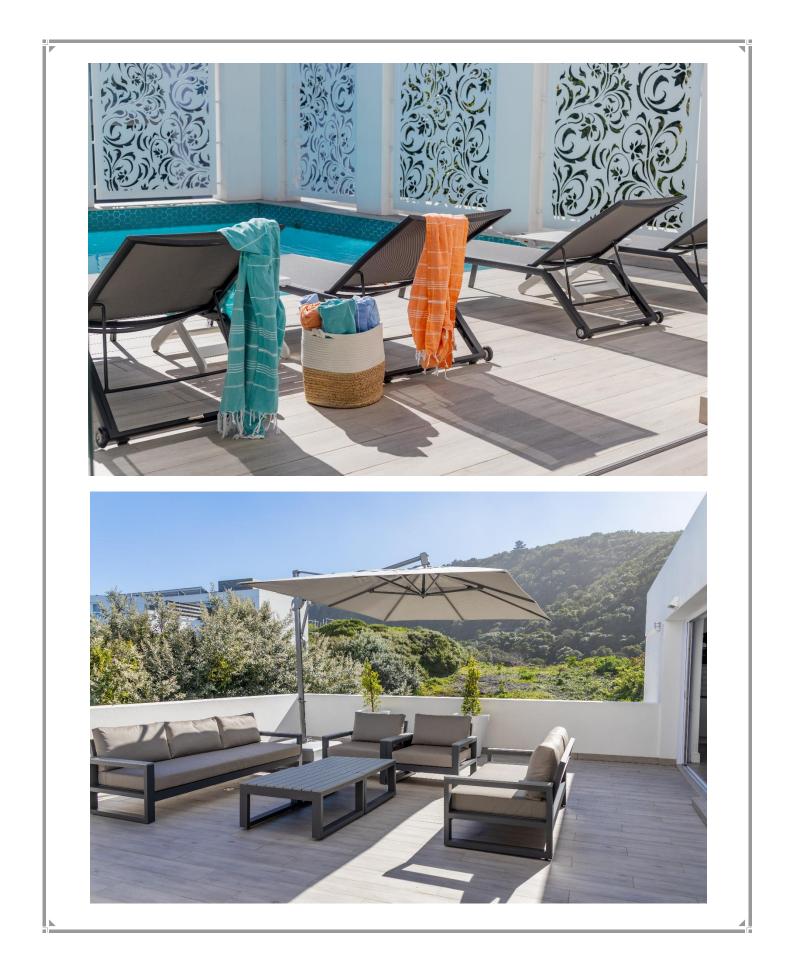

This magnificent villa, perched on a sand dune on Keurbooms Beach is split over three levels and offers magnificent views stretching across the ocean. Every room is exquisitely furnished and is light and bright. A welcoming, double volume entrance hall leads up a gorgeous staircase to four tastefully furnished ensuite bedrooms. The master bedroom has large glass sliding doors where the view stretches across the ocean to Robberg Peninsula. The living area is on the middle level and is an entertainer's delight. With a bar area and large soft sofas to sink in to, it leads out to a patio which is ideal for dining on a balmy evening. A well-equipped kitchen looks out to the ocean and leads into a grand dining area which flows out to the pool area. There is an additional lounge on this level and outdoor seating areas to relax to the sound of the waves while taking in the view. On the lower level are a further three ensuite bedrooms. This home is stunning with top end finishes and attention to detail. Set in a secure estate there is private access directly to Keurbooms Beach.