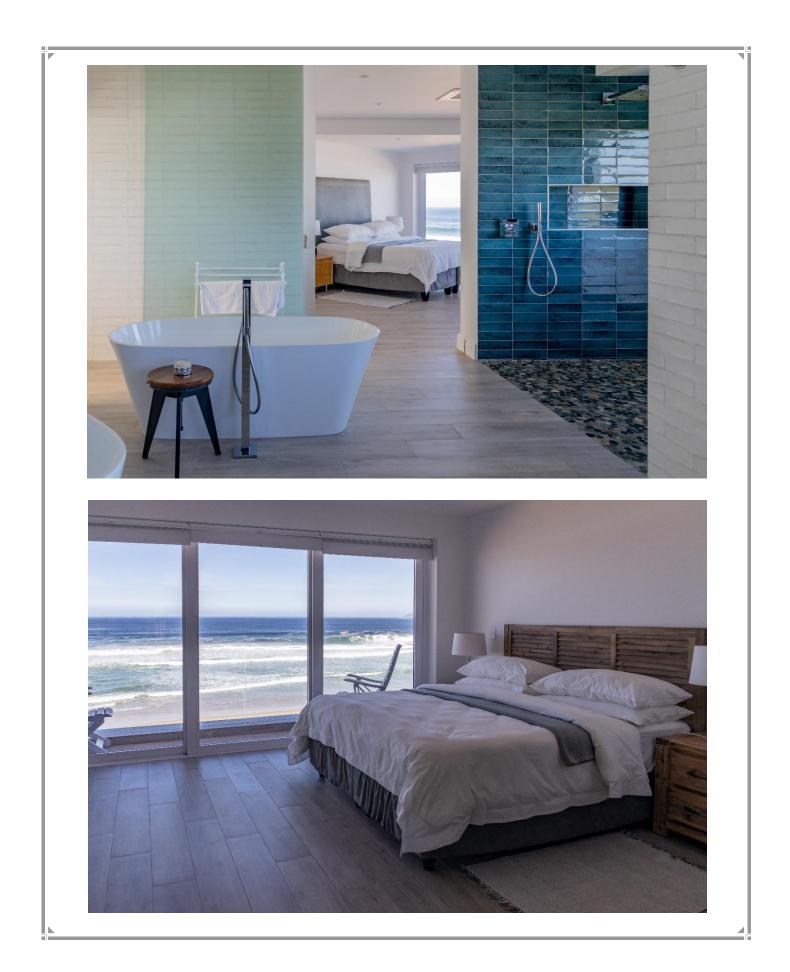

This magnificent villa, perched on a sand dune on Keurbooms Beach is split over three levels and offers magnificent views stretching across the ocean. Every room is exquisitely furnished and is light and bright. A welcoming, double volume entrance hall leads up a gorgeous staircase to four tastefully furnished ensuite bedrooms. The master bedroom has large glass sliding doors where the view stretches across the ocean to Robberg Peninsula. The living area is on the middle level and is an entertainer's delight. With a bar area and large soft sofas to sink in to, it leads out to a patio which is ideal for dining on a balmy evening. A well-equipped kitchen looks out to the ocean and leads into a grand dining area which flows out to the pool area. There is an additional lounge on this level and outdoor seating areas to relax to the sound of the waves while taking in the view. On the lower level are a further three ensuite bedrooms. This home is stunning with top end finishes and attention to detail. Set in a secure estate there is private access directly to Keurbooms Beach.