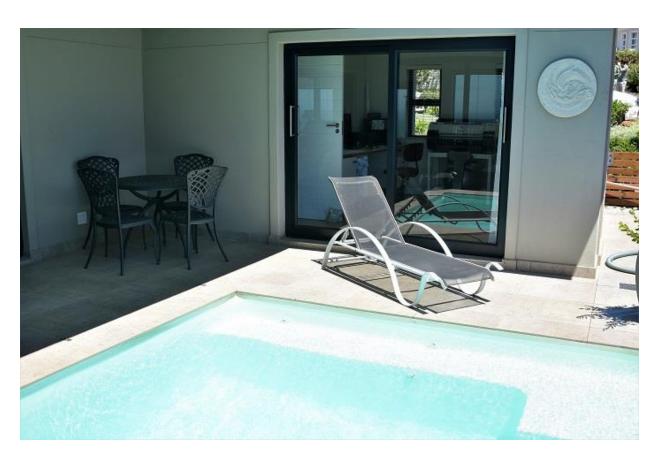

## Narwahl Crescent 13

This gorgeous villa is equipped with a solar power PV back up system which keeps the property fully operational during power outages. It has beautiful ocean views and is situated in the secure estate of Whale Rock Heights. The spacious open plan living areas, with vaulted ceilings and large glass folding doors, are light and bright and welcome the ocean view in. A couch perfectly placed facing the ocean offers the ideal spot to savor a morning cup of coffee as the sun rises. There is a lovely barbeque and dining area which flows out onto the pool area on one side and a balcony, with ocean views, on the other. After a day spent in the sun and surf, fire up the barbeque for an early dinner while enjoying the faded sunlight across the sea. The three bedrooms are well furnished, all with beautiful views and the master bedroom leads out to a balcony. The two downstairs bedrooms have sliding doors leading out to the garden area as well as the TV lounge and pool table entertainment room. This is a wonderful holiday home, well equipped for entertaining and kicking your shoes off to relax.