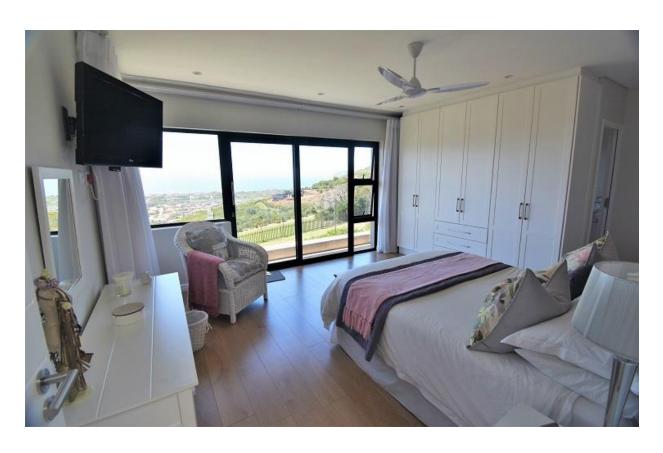

## Narwahl Crescent 13

This gorgeous villa is equipped with a solar power PV back up system which keeps the property fully operational during power outages. It has beautiful ocean views and is situated in the secure estate of Whale Rock Heights. The spacious open plan living areas, with vaulted ceilings and large glass folding doors, are light and bright and welcome the ocean view in. A couch perfectly placed facing the ocean offers the ideal spot to savor a morning cup of coffee as the sun rises. There is a lovely barbeque and dining area which flows out onto the pool area on one side and a balcony, with ocean views, on the other. After a day spent in the sun and surf, fire up the barbeque for an early dinner while enjoying the faded sunlight across the sea. The three bedrooms are well furnished, all with beautiful views and the master bedroom leads out to a balcony. The two downstairs bedrooms have sliding doors leading out to the garden area as well as the TV lounge and pool table entertainment room. This is a wonderful holiday home, well equipped for entertaining and kicking your shoes off to relax.