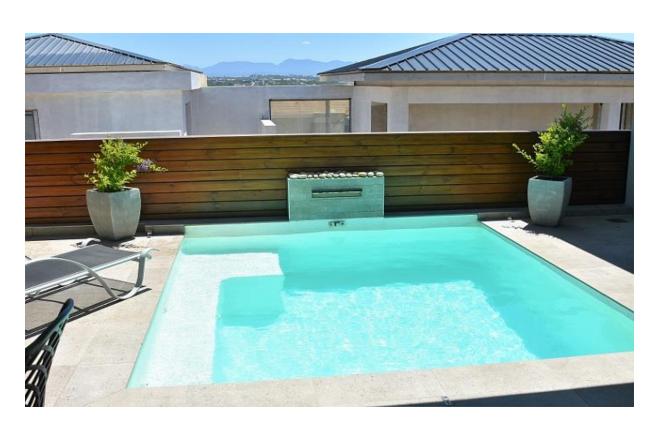

## Narwahl Crescent 13

This gorgeous villa is equipped with a solar power PV back up system which keeps the property fully operational during power outages. It has beautiful ocean views and is situated in the secure estate of Whale Rock Heights. The spacious open plan living areas, with vaulted ceilings and large glass folding doors, are light and bright and welcome the ocean view in. A couch perfectly placed facing the ocean offers the ideal spot to savor a morning cup of coffee as the sun rises. There is a lovely barbeque and dining area which flows out onto the pool area on one side and a balcony, with ocean views, on the other. After a day spent in the sun and surf, fire up the barbeque for an early dinner while enjoying the faded sunlight across the sea. The three bedrooms are well furnished, all with beautiful views and the master bedroom leads out to a balcony. The two downstairs bedrooms have sliding doors leading out to the garden area as well as the TV lounge and pool table entertainment room. This is a wonderful holiday home, well equipped for entertaining and kicking your shoes off to relax.