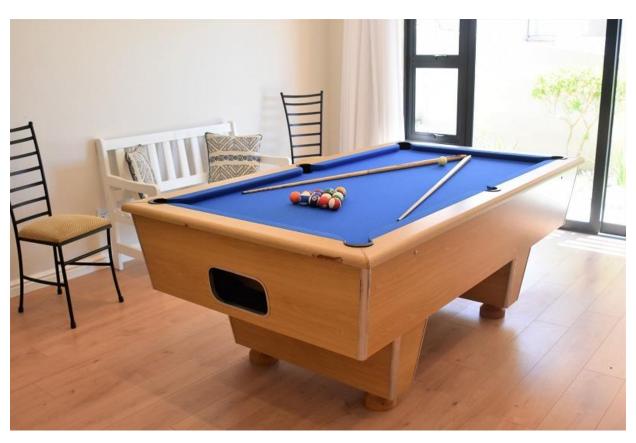

## Narwahl Crescent 13

This gorgeous villa is equipped with a solar power PV back up system which keeps the property fully operational during power outages. It has beautiful ocean views and is situated in the secure estate of Whale Rock Heights. The spacious open plan living areas, with vaulted ceilings and large glass folding doors, are light and bright and welcome the ocean view in. A couch perfectly placed facing the ocean offers the ideal spot to savor a morning cup of coffee as the sun rises. There is a lovely barbeque and dining area which flows out onto the pool area on one side and a balcony, with ocean views, on the other. After a day spent in the sun and surf, fire up the barbeque for an early dinner while enjoying the faded sunlight across the sea. The three bedrooms are well furnished, all with beautiful views and the master bedroom leads out to a balcony. The two downstairs bedrooms have sliding doors leading out to the garden area as well as the TV lounge and pool table entertainment room. This is a wonderful holiday home, well equipped for entertaining and kicking your shoes off to relax.