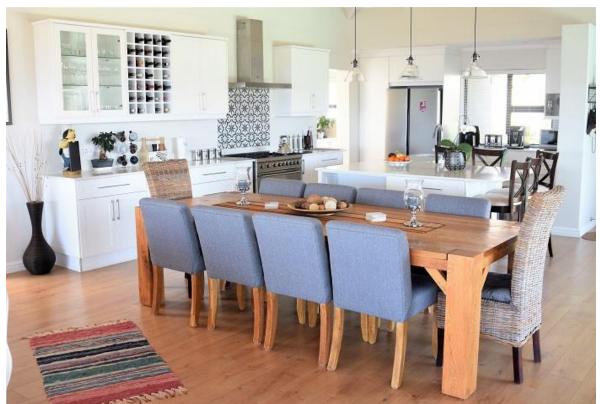

## Narwahl Crescent 13

This gorgeous villa is equipped with a solar power PV back up system which keeps the property fully operational during power outages. It has beautiful ocean views and is situated in the secure estate of Whale Rock Heights. The spacious open plan living areas, with vaulted ceilings and large glass folding doors, are light and bright and welcome the ocean view in. A couch perfectly placed facing the ocean offers the ideal spot to savor a morning cup of coffee as the sun rises. There is a lovely barbeque and dining area which flows out onto the pool area on one side and a balcony, with ocean views, on the other. After a day spent in the sun and surf, fire up the barbeque for an early dinner while enjoying the faded sunlight across the sea. The three bedrooms are well furnished, all with beautiful views and the master bedroom leads out to a balcony. The two downstairs bedrooms have sliding doors leading out to the garden area as well as the TV lounge and pool table entertainment room. This is a wonderful holiday home, well equipped for entertaining and kicking your shoes off to relax.