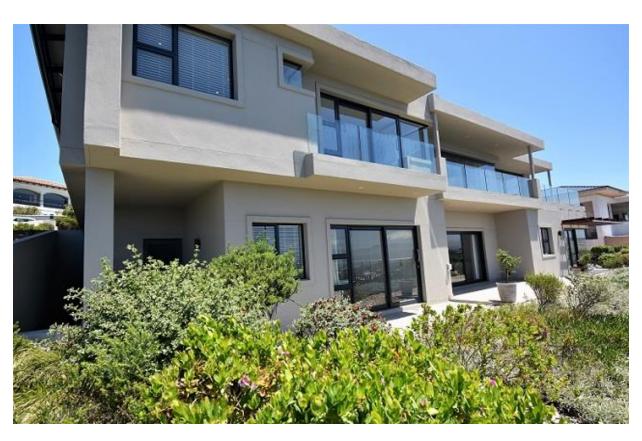

## Narwahl Crescent 13

This gorgeous villa is equipped with a solar power PV back up system which keeps the property fully operational during power outages. It has beautiful ocean views and is situated in the secure estate of Whale Rock Heights. The spacious open plan living areas, with vaulted ceilings and large glass folding doors, are light and bright and welcome the ocean view in. A couch perfectly placed facing the ocean offers the ideal spot to savor a morning cup of coffee as the sun rises. There is a lovely barbeque and dining area which flows out onto the pool area on one side and a balcony, with ocean views, on the other. After a day spent in the sun and surf, fire up the barbeque for an early dinner while enjoying the faded sunlight across the sea. The three bedrooms are well furnished, all with beautiful views and the master bedroom leads out to a balcony. The two downstairs bedrooms have sliding doors leading out to the garden area as well as the TV lounge and pool table entertainment room. This is a wonderful holiday home, well equipped for entertaining and kicking your shoes off to relax.