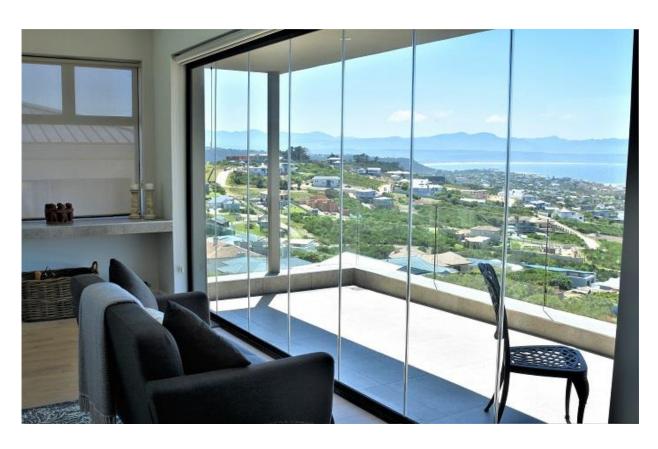

## Narwahl Crescent 13

This gorgeous villa is equipped with a solar power PV back up system which keeps the property fully operational during power outages. It has beautiful ocean views and is situated in the secure estate of Whale Rock Heights. The spacious open plan living areas, with vaulted ceilings and large glass folding doors, are light and bright and welcome the ocean view in. A couch perfectly placed facing the ocean offers the ideal spot to savor a morning cup of coffee as the sun rises. There is a lovely barbeque and dining area which flows out onto the pool area on one side and a balcony, with ocean views, on the other. After a day spent in the sun and surf, fire up the barbeque for an early dinner while enjoying the faded sunlight across the sea. The three bedrooms are well furnished, all with beautiful views and the master bedroom leads out to a balcony. The two downstairs bedrooms have sliding doors leading out to the garden area as well as the TV lounge and pool table entertainment room. This is a wonderful holiday home, well equipped for entertaining and kicking your shoes off to relax.