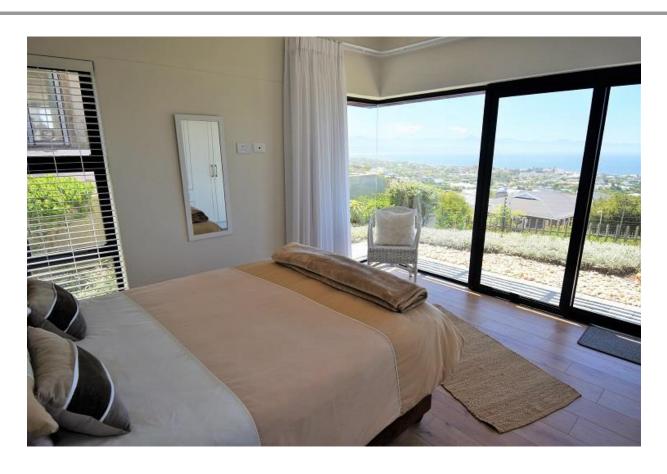

## Narwahl Crescent 13

This gorgeous villa is equipped with a solar power PV back up system which keeps the property fully operational during power outages. It has beautiful ocean views and is situated in the secure estate of Whale Rock Heights. The spacious open plan living areas, with vaulted ceilings and large glass folding doors, are light and bright and welcome the ocean view in. A couch perfectly placed facing the ocean offers the ideal spot to savor a morning cup of coffee as the sun rises. There is a lovely barbeque and dining area which flows out onto the pool area on one side and a balcony, with ocean views, on the other. After a day spent in the sun and surf, fire up the barbeque for an early dinner while enjoying the faded sunlight across the sea. The three bedrooms are well furnished, all with beautiful views and the master bedroom leads out to a balcony. The two downstairs bedrooms have sliding doors leading out to the garden area as well as the TV lounge and pool table entertainment room. This is a wonderful holiday home, well equipped for entertaining and kicking your shoes off to relax.