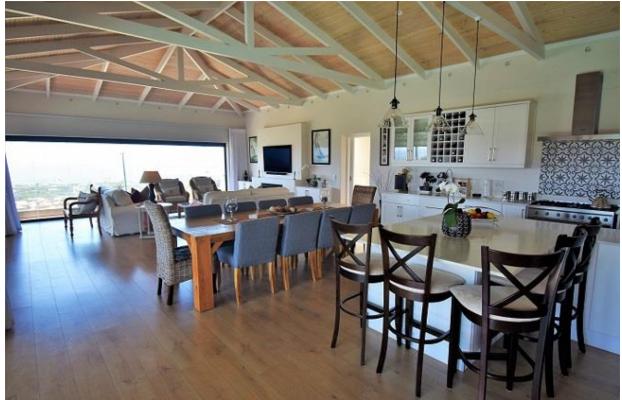

## Narwahl Crescent 13

This gorgeous villa is equipped with a solar power PV back up system which keeps the property fully operational during power outages. It has beautiful ocean views and is situated in the secure estate of Whale Rock Heights. The spacious open plan living areas, with vaulted ceilings and large glass folding doors, are light and bright and welcome the ocean view in. A couch perfectly placed facing the ocean offers the ideal spot to savor a morning cup of coffee as the sun rises. There is a lovely barbeque and dining area which flows out onto the pool area on one side and a balcony, with ocean views, on the other. After a day spent in the sun and surf, fire up the barbeque for an early dinner while enjoying the faded sunlight across the sea. The three bedrooms are well furnished, all with beautiful views and the master bedroom leads out to a balcony. The two downstairs bedrooms have sliding doors leading out to the garden area as well as the TV lounge and pool table entertainment room. This is a wonderful holiday home, well equipped for entertaining and kicking your shoes off to relax.