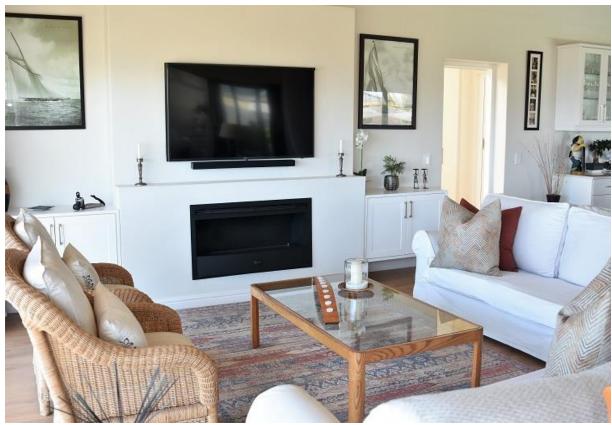

## Narwahl Crescent 13

This gorgeous villa is equipped with a solar power PV back up system which keeps the property fully operational during power outages. It has beautiful ocean views and is situated in the secure estate of Whale Rock Heights. The spacious open plan living areas, with vaulted ceilings and large glass folding doors, are light and bright and welcome the ocean view in. A couch perfectly placed facing the ocean offers the ideal spot to savor a morning cup of coffee as the sun rises. There is a lovely barbeque and dining area which flows out onto the pool area on one side and a balcony, with ocean views, on the other. After a day spent in the sun and surf, fire up the barbeque for an early dinner while enjoying the faded sunlight across the sea. The three bedrooms are well furnished, all with beautiful views and the master bedroom leads out to a balcony. The two downstairs bedrooms have sliding doors leading out to the garden area as well as the TV lounge and pool table entertainment room. This is a wonderful holiday home, well equipped for entertaining and kicking your shoes off to relax.