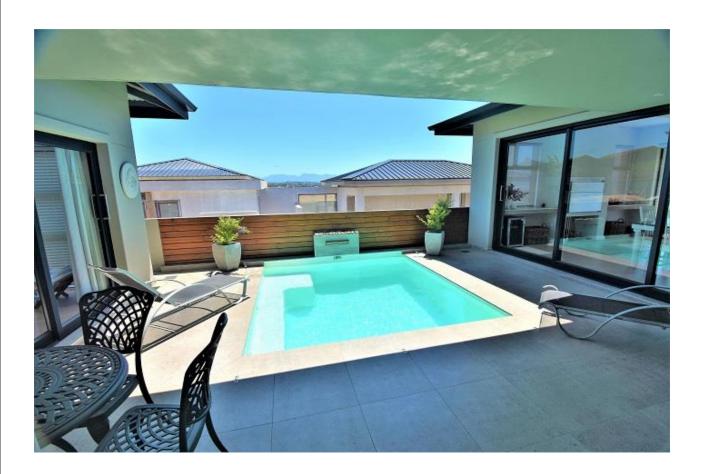

## Narwahl Crescent 13

This gorgeous villa is equipped with a solar power PV back up system which keeps the property fully operational during power outages. It has beautiful ocean views and is situated in the secure estate of Whale Rock Heights. The spacious open plan living areas, with vaulted ceilings and large glass folding doors, are light and bright and welcome the ocean view in. A couch perfectly placed facing the ocean offers the ideal spot to savor a morning cup of coffee as the sun rises. There is a lovely barbeque and dining area which flows out onto the pool area on one side and a balcony, with ocean views, on the other. After a day spent in the sun and surf, fire up the barbeque for an early dinner while enjoying the faded sunlight across the sea. The three bedrooms are well furnished, all with beautiful views and the master bedroom leads out to a balcony. The two downstairs bedrooms have sliding doors leading out to the garden area as well as the TV lounge and pool table entertainment room. This is a wonderful holiday home, well equipped for entertaining and kicking your shoes off to relax.