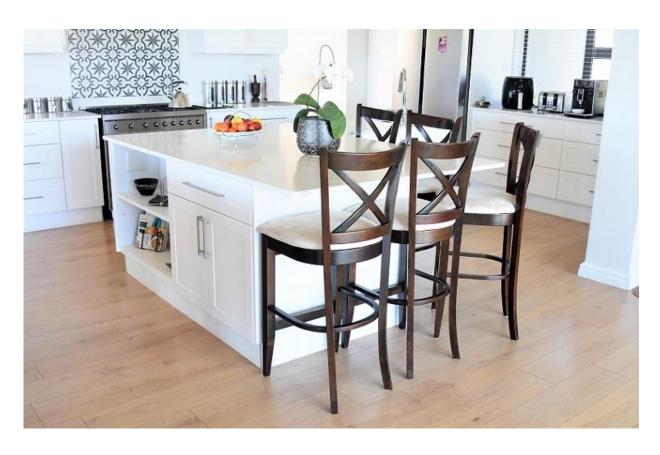

## Narwahl Crescent 13

This gorgeous villa is equipped with a solar power PV back up system which keeps the property fully operational during power outages. It has beautiful ocean views and is situated in the secure estate of Whale Rock Heights. The spacious open plan living areas, with vaulted ceilings and large glass folding doors, are light and bright and welcome the ocean view in. A couch perfectly placed facing the ocean offers the ideal spot to savor a morning cup of coffee as the sun rises. There is a lovely barbeque and dining area which flows out onto the pool area on one side and a balcony, with ocean views, on the other. After a day spent in the sun and surf, fire up the barbeque for an early dinner while enjoying the faded sunlight across the sea. The three bedrooms are well furnished, all with beautiful views and the master bedroom leads out to a balcony. The two downstairs bedrooms have sliding doors leading out to the garden area as well as the TV lounge and pool table entertainment room. This is a wonderful holiday home, well equipped for entertaining and kicking your shoes off to relax.