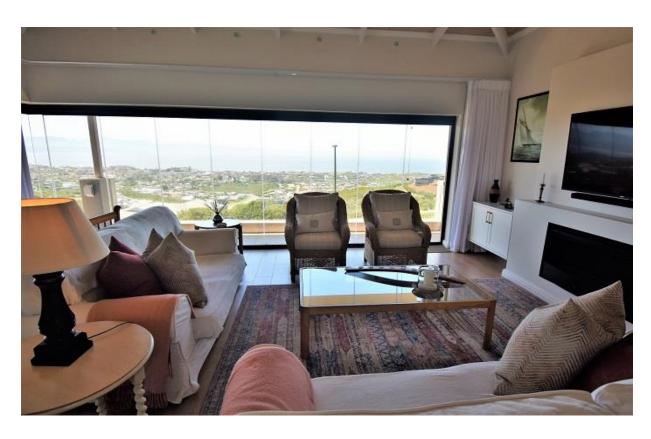

## Narwahl Crescent 13

This gorgeous villa is equipped with a solar power PV back up system which keeps the property fully operational during power outages. It has beautiful ocean views and is situated in the secure estate of Whale Rock Heights. The spacious open plan living areas, with vaulted ceilings and large glass folding doors, are light and bright and welcome the ocean view in. A couch perfectly placed facing the ocean offers the ideal spot to savor a morning cup of coffee as the sun rises. There is a lovely barbeque and dining area which flows out onto the pool area on one side and a balcony, with ocean views, on the other. After a day spent in the sun and surf, fire up the barbeque for an early dinner while enjoying the faded sunlight across the sea. The three bedrooms are well furnished, all with beautiful views and the master bedroom leads out to a balcony. The two downstairs bedrooms have sliding doors leading out to the garden area as well as the TV lounge and pool table entertainment room. This is a wonderful holiday home, well equipped for entertaining and kicking your shoes off to relax.