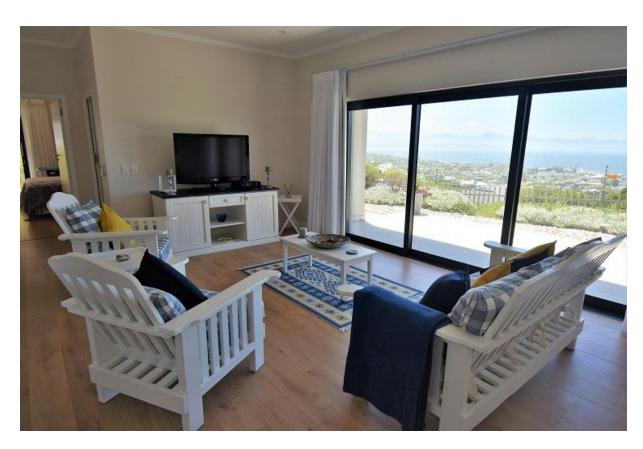

## Narwahl Crescent 13

This gorgeous villa is equipped with a solar power PV back up system which keeps the property fully operational during power outages. It has beautiful ocean views and is situated in the secure estate of Whale Rock Heights. The spacious open plan living areas, with vaulted ceilings and large glass folding doors, are light and bright and welcome the ocean view in. A couch perfectly placed facing the ocean offers the ideal spot to savor a morning cup of coffee as the sun rises. There is a lovely barbeque and dining area which flows out onto the pool area on one side and a balcony, with ocean views, on the other. After a day spent in the sun and surf, fire up the barbeque for an early dinner while enjoying the faded sunlight across the sea. The three bedrooms are well furnished, all with beautiful views and the master bedroom leads out to a balcony. The two downstairs bedrooms have sliding doors leading out to the garden area as well as the TV lounge and pool table entertainment room. This is a wonderful holiday home, well equipped for entertaining and kicking your shoes off to relax.