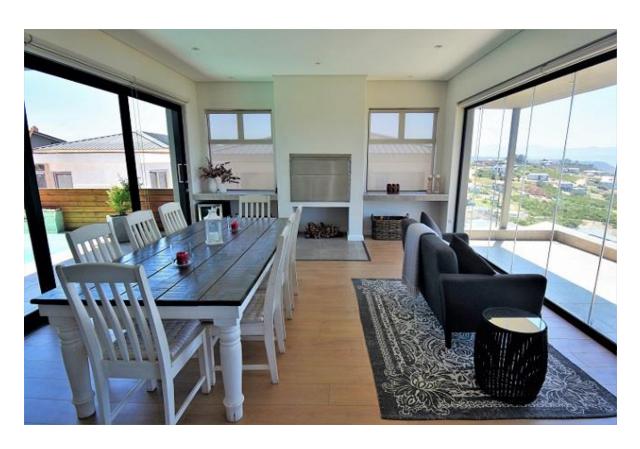

## Narwahl Crescent 13

This gorgeous villa is equipped with a solar power PV back up system which keeps the property fully operational during power outages. It has beautiful ocean views and is situated in the secure estate of Whale Rock Heights. The spacious open plan living areas, with vaulted ceilings and large glass folding doors, are light and bright and welcome the ocean view in. A couch perfectly placed facing the ocean offers the ideal spot to savor a morning cup of coffee as the sun rises. There is a lovely barbeque and dining area which flows out onto the pool area on one side and a balcony, with ocean views, on the other. After a day spent in the sun and surf, fire up the barbeque for an early dinner while enjoying the faded sunlight across the sea. The three bedrooms are well furnished, all with beautiful views and the master bedroom leads out to a balcony. The two downstairs bedrooms have sliding doors leading out to the garden area as well as the TV lounge and pool table entertainment room. This is a wonderful holiday home, well equipped for entertaining and kicking your shoes off to relax.