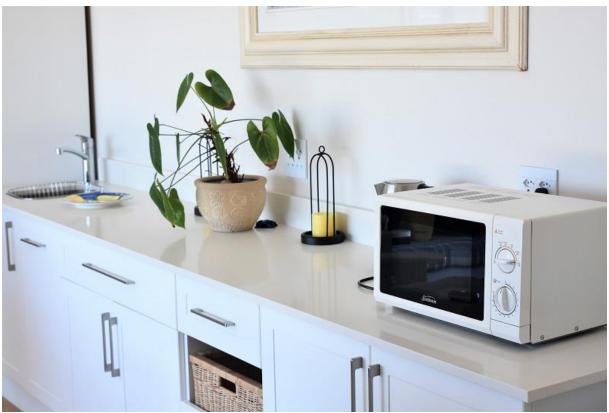

## Narwahl Crescent 13

This gorgeous villa is equipped with a solar power PV back up system which keeps the property fully operational during power outages. It has beautiful ocean views and is situated in the secure estate of Whale Rock Heights. The spacious open plan living areas, with vaulted ceilings and large glass folding doors, are light and bright and welcome the ocean view in. A couch perfectly placed facing the ocean offers the ideal spot to savor a morning cup of coffee as the sun rises. There is a lovely barbeque and dining area which flows out onto the pool area on one side and a balcony, with ocean views, on the other. After a day spent in the sun and surf, fire up the barbeque for an early dinner while enjoying the faded sunlight across the sea. The three bedrooms are well furnished, all with beautiful views and the master bedroom leads out to a balcony. The two downstairs bedrooms have sliding doors leading out to the garden area as well as the TV lounge and pool table entertainment room. This is a wonderful holiday home, well equipped for entertaining and kicking your shoes off to relax.