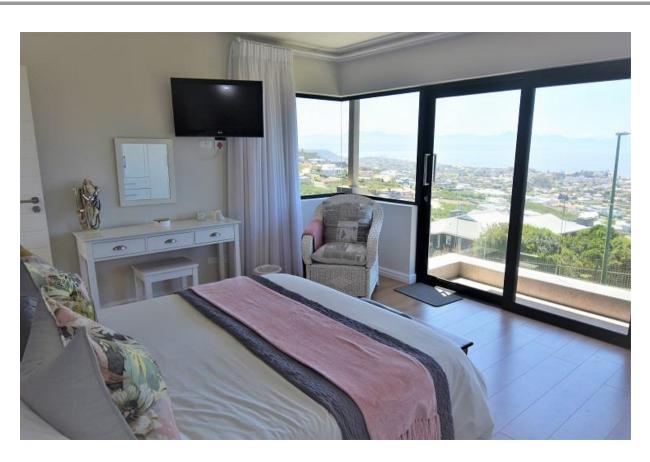

## Narwahl Crescent 13

This gorgeous villa is equipped with a solar power PV back up system which keeps the property fully operational during power outages. It has beautiful ocean views and is situated in the secure estate of Whale Rock Heights. The spacious open plan living areas, with vaulted ceilings and large glass folding doors, are light and bright and welcome the ocean view in. A couch perfectly placed facing the ocean offers the ideal spot to savor a morning cup of coffee as the sun rises. There is a lovely barbeque and dining area which flows out onto the pool area on one side and a balcony, with ocean views, on the other. After a day spent in the sun and surf, fire up the barbeque for an early dinner while enjoying the faded sunlight across the sea. The three bedrooms are well furnished, all with beautiful views and the master bedroom leads out to a balcony. The two downstairs bedrooms have sliding doors leading out to the garden area as well as the TV lounge and pool table entertainment room. This is a wonderful holiday home, well equipped for entertaining and kicking your shoes off to relax.