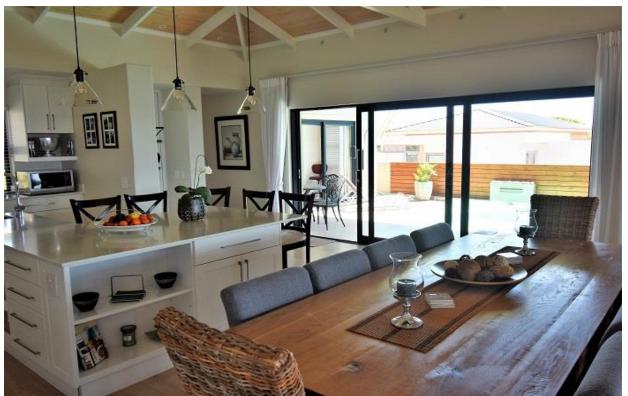

## Narwahl Crescent 13

This gorgeous villa is equipped with a solar power PV back up system which keeps the property fully operational during power outages. It has beautiful ocean views and is situated in the secure estate of Whale Rock Heights. The spacious open plan living areas, with vaulted ceilings and large glass folding doors, are light and bright and welcome the ocean view in. A couch perfectly placed facing the ocean offers the ideal spot to savor a morning cup of coffee as the sun rises. There is a lovely barbeque and dining area which flows out onto the pool area on one side and a balcony, with ocean views, on the other. After a day spent in the sun and surf, fire up the barbeque for an early dinner while enjoying the faded sunlight across the sea. The three bedrooms are well furnished, all with beautiful views and the master bedroom leads out to a balcony. The two downstairs bedrooms have sliding doors leading out to the garden area as well as the TV lounge and pool table entertainment room. This is a wonderful holiday home, well equipped for entertaining and kicking your shoes off to relax.