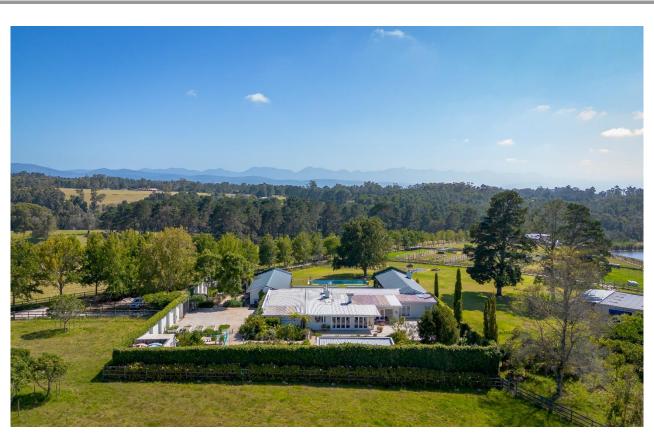

## **Serenity Estate**

A gorgeous farmhouse awaits you after travelling down the majestic tree-lined driveway. Warm and inviting, a retreat from the hustle and bustle, enjoy being surrounded by nature with lovely walks, bird watching and dams to enjoy some bass fishing. Beautifully furnished living areas and bedrooms lead out to a covered patio, with a comfortable lounge area and dining area, which overlooks the garden and large pool. Relax under the oak tree with a book, enjoy al fresco dining on a balmy evening or cosy up around the wood burning fireplace in the lounge on cooler nights. There is a spacious well-equipped farm kitchen, entertainment lounge with pool table and an indoor dining room which leads out to the U-shaped patio on one side and decked courtyard and vegetable garden on the other. There are six tastefully decorated bedrooms, the grand master suite is light and bright and leads into the library room with a fireplace. This beautiful farm is situated on the airport road, a short drive into town and the beaches.