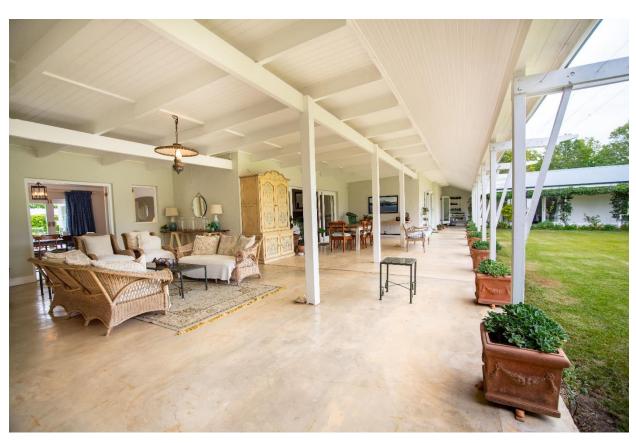

## **Serenity Estate**

A gorgeous farmhouse awaits you after travelling down the majestic tree-lined driveway. Warm and inviting, a retreat from the hustle and bustle, enjoy being surrounded by nature with lovely walks, bird watching and dams to enjoy some bass fishing. Beautifully furnished living areas and bedrooms lead out to a covered patio, with a comfortable lounge area and dining area, which overlooks the garden and large pool. Relax under the oak tree with a book, enjoy al fresco dining on a balmy evening or cosy up around the wood burning fireplace in the lounge on cooler nights. There is a spacious well-equipped farm kitchen, entertainment lounge with pool table and an indoor dining room which leads out to the U-shaped patio on one side and decked courtyard and vegetable garden on the other. There are six tastefully decorated bedrooms, the grand master suite is light and bright and leads into the library room with a fireplace. This beautiful farm is situated on the airport road, a short drive into town and the beaches.