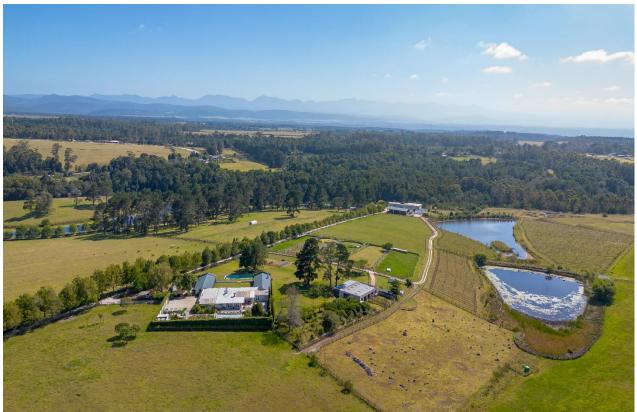

## **Serenity Estate**

A gorgeous farmhouse awaits you after travelling down the majestic tree-lined driveway. Warm and inviting, a retreat from the hustle and bustle, enjoy being surrounded by nature with lovely walks, bird watching and dams to enjoy some bass fishing. Beautifully furnished living areas and bedrooms lead out to a covered patio, with a comfortable lounge area and dining area, which overlooks the garden and large pool. Relax under the oak tree with a book, enjoy al fresco dining on a balmy evening or cosy up around the wood burning fireplace in the lounge on cooler nights. There is a spacious well-equipped farm kitchen, entertainment lounge with pool table and an indoor dining room which leads out to the U-shaped patio on one side and decked courtyard and vegetable garden on the other. There are six tastefully decorated bedrooms, the grand master suite is light and bright and leads into the library room with a fireplace. This beautiful farm is situated on the airport road, a short drive into town and the beaches.