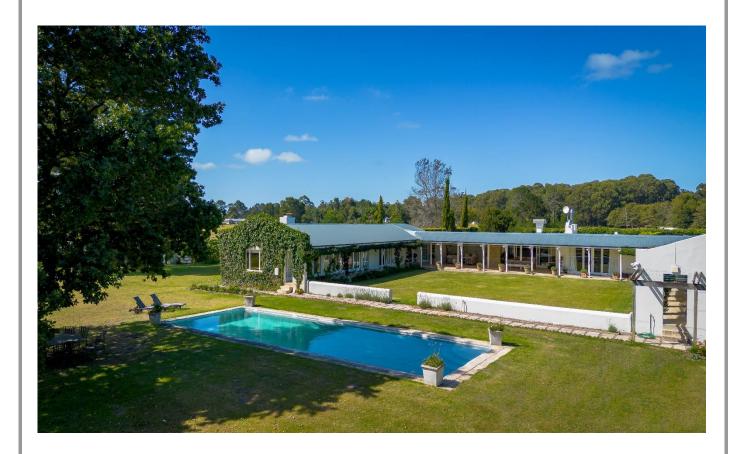

## **Serenity Estate**

A gorgeous farmhouse awaits you after travelling down the majestic tree-lined driveway. Warm and inviting, a retreat from the hustle and bustle, enjoy being surrounded by nature with lovely walks, bird watching and dams to enjoy some bass fishing. Beautifully furnished living areas and bedrooms lead out to a covered patio, with a comfortable lounge area and dining area, which overlooks the garden and large pool. Relax under the oak tree with a book, enjoy al fresco dining on a balmy evening or cosy up around the wood burning fireplace in the lounge on cooler nights. There is a spacious well-equipped farm kitchen, entertainment lounge with pool table and an indoor dining room which leads out to the U-shaped patio on one side and decked courtyard and vegetable garden on the other. There are six tastefully decorated bedrooms, the grand master suite is light and bright and leads into the library room with a fireplace. This beautiful farm is situated on the airport road, a short drive into town and the beaches.