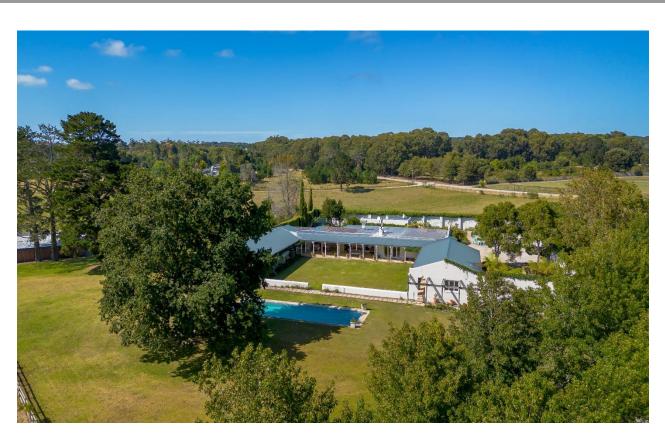

## **Serenity Estate**

A gorgeous farmhouse awaits you after travelling down the majestic tree-lined driveway. Warm and inviting, a retreat from the hustle and bustle, enjoy being surrounded by nature with lovely walks, bird watching and dams to enjoy some bass fishing. Beautifully furnished living areas and bedrooms lead out to a covered patio, with a comfortable lounge area and dining area, which overlooks the garden and large pool. Relax under the oak tree with a book, enjoy al fresco dining on a balmy evening or cosy up around the wood burning fireplace in the lounge on cooler nights. There is a spacious well-equipped farm kitchen, entertainment lounge with pool table and an indoor dining room which leads out to the U-shaped patio on one side and decked courtyard and vegetable garden on the other. There are six tastefully decorated bedrooms, the grand master suite is light and bright and leads into the library room with a fireplace. This beautiful farm is situated on the airport road, a short drive into town and the beaches.