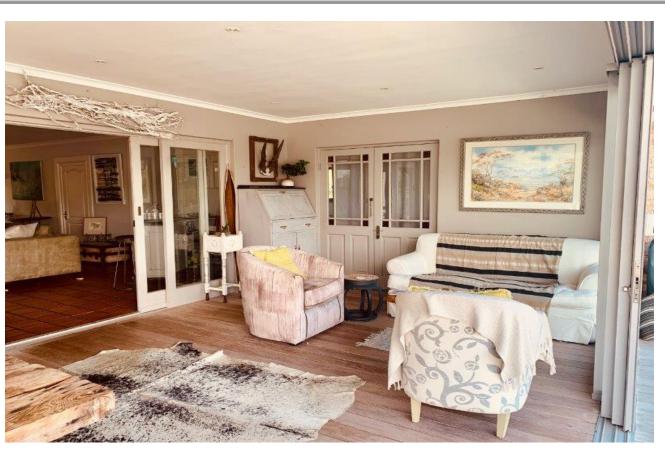

## Moonriver

This beautiful property which consists of a main house and 2 self catering units is situated on the banks of the Bitou River estuary with 200m of riverfront and glorious views over the wetlands. Abundant bird and marine life awaits you just outside Plettenberg Bay. The lounge and dining area of the main house opens onto a magnificent 'al-fresco' living and dining area. After a day of activities, sundowners can be enjoyed on the deck overlooking the river. A cosy fireplace can also be enjoyed on those chilly evenings. The 2 self catering units are right on the banks of the Bitou River, with stunning views and sunsets. The loft apartment is on the first floor, affording a wonderful view of the river and wetland and on the ground floor is a 2 bedroom garden apartment. Both units are fully kitted and are close to the main house making it ideal for friends or family sharing. This property makes use of well water and a septic tank.