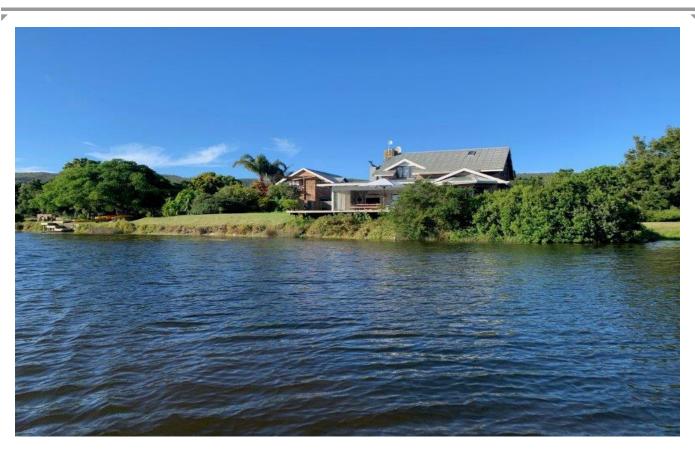

## Moonriver

This beautiful property which consists of a main house and 2 self catering units is situated on the banks of the Bitou River estuary with 200m of riverfront and glorious views over the wetlands. Abundant bird and marine life awaits you just outside Plettenberg Bay. The lounge and dining area of the main house opens onto a magnificent 'al-fresco' living and dining area. After a day of activities, sundowners can be enjoyed on the deck overlooking the river. A cosy fireplace can also be enjoyed on those chilly evenings. The 2 self catering units are right on the banks of the Bitou River, with stunning views and sunsets. The loft apartment is on the first floor, affording a wonderful view of the river and wetland and on the ground floor is a 2 bedroom garden apartment. Both units are fully kitted and are close to the main house making it ideal for friends or family sharing. This property makes use of well water and a septic tank.