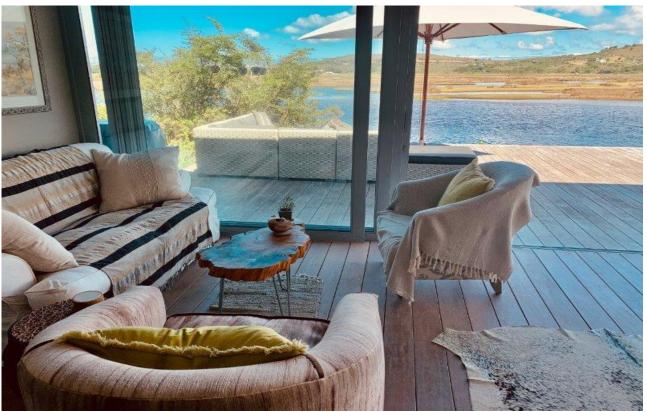

## Moonriver

This beautiful property which consists of a main house and 2 self catering units is situated on the banks of the Bitou River estuary with 200m of riverfront and glorious views over the wetlands. Abundant bird and marine life awaits you just outside Plettenberg Bay. The lounge and dining area of the main house opens onto a magnificent 'al-fresco' living and dining area. After a day of activities, sundowners can be enjoyed on the deck overlooking the river. A cosy fireplace can also be enjoyed on those chilly evenings. The 2 self catering units are right on the banks of the Bitou River, with stunning views and sunsets. The loft apartment is on the first floor, affording a wonderful view of the river and wetland and on the ground floor is a 2 bedroom garden apartment. Both units are fully kitted and are close to the main house making it ideal for friends or family sharing. This property makes use of well water and a septic tank.