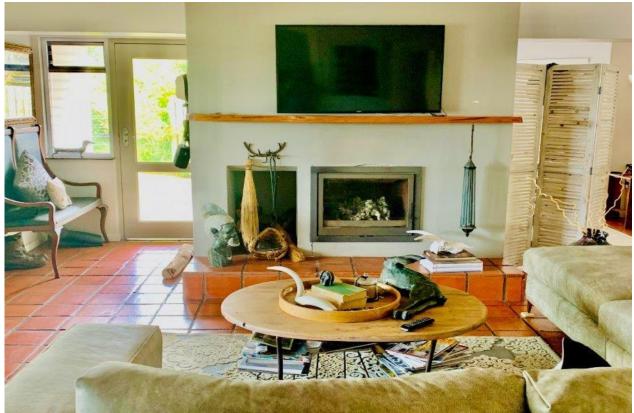

## Moonriver

This beautiful property which consists of a main house and 2 self catering units is situated on the banks of the Bitou River estuary with 200m of riverfront and glorious views over the wetlands. Abundant bird and marine life awaits you just outside Plettenberg Bay. The lounge and dining area of the main house opens onto a magnificent 'al-fresco' living and dining area. After a day of activities, sundowners can be enjoyed on the deck overlooking the river. A cosy fireplace can also be enjoyed on those chilly evenings. The 2 self catering units are right on the banks of the Bitou River, with stunning views and sunsets. The loft apartment is on the first floor, affording a wonderful view of the river and wetland and on the ground floor is a 2 bedroom garden apartment. Both units are fully kitted and are close to the main house making it ideal for friends or family sharing. This property makes use of well water and a septic tank.