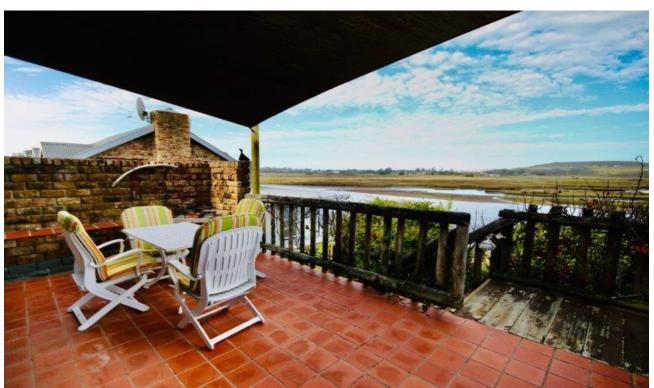

## Moonriver

This beautiful property which consists of a main house and 2 self catering units is situated on the banks of the Bitou River estuary with 200m of riverfront and glorious views over the wetlands. Abundant bird and marine life awaits you just outside Plettenberg Bay. The lounge and dining area of the main house opens onto a magnificent 'al-fresco' living and dining area. After a day of activities, sundowners can be enjoyed on the deck overlooking the river. A cosy fireplace can also be enjoyed on those chilly evenings. The 2 self catering units are right on the banks of the Bitou River, with stunning views and sunsets. The loft apartment is on the first floor, affording a wonderful view of the river and wetland and on the ground floor is a 2 bedroom garden apartment. Both units are fully kitted and are close to the main house making it ideal for friends or family sharing. This property makes use of well water and a septic tank.