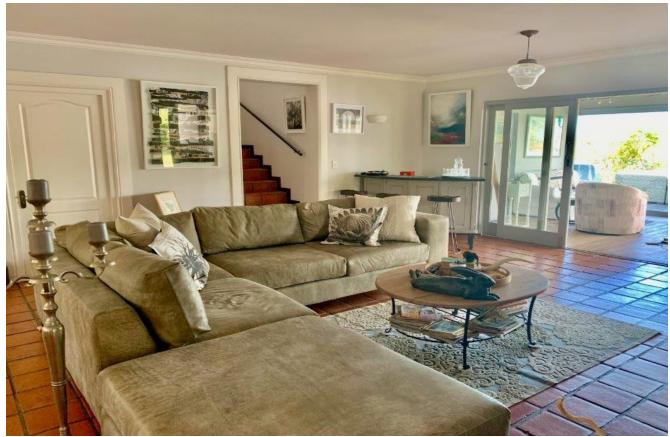

## Moonriver

This beautiful property which consists of a main house and 2 self catering units is situated on the banks of the Bitou River estuary with 200m of riverfront and glorious views over the wetlands. Abundant bird and marine life awaits you just outside Plettenberg Bay. The lounge and dining area of the main house opens onto a magnificent 'al-fresco' living and dining area. After a day of activities, sundowners can be enjoyed on the deck overlooking the river. A cosy fireplace can also be enjoyed on those chilly evenings. The 2 self catering units are right on the banks of the Bitou River, with stunning views and sunsets. The loft apartment is on the first floor, affording a wonderful view of the river and wetland and on the ground floor is a 2 bedroom garden apartment. Both units are fully kitted and are close to the main house making it ideal for friends or family sharing. This property makes use of well water and a septic tank.