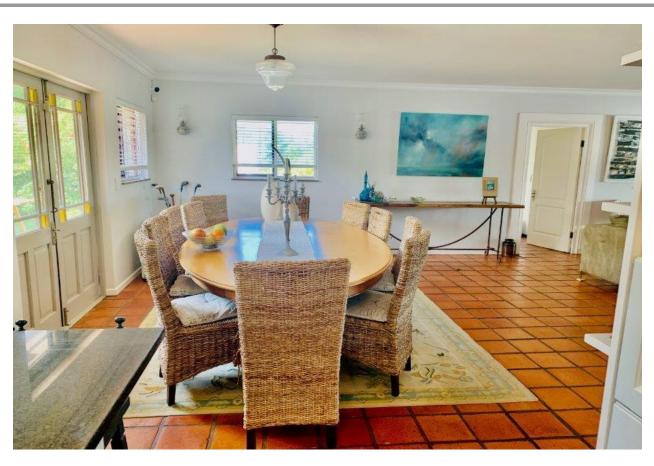

## Moonriver

This beautiful property which consists of a main house and 2 self catering units is situated on the banks of the Bitou River estuary with 200m of riverfront and glorious views over the wetlands. Abundant bird and marine life awaits you just outside Plettenberg Bay. The lounge and dining area of the main house opens onto a magnificent 'al-fresco' living and dining area. After a day of activities, sundowners can be enjoyed on the deck overlooking the river. A cosy fireplace can also be enjoyed on those chilly evenings. The 2 self catering units are right on the banks of the Bitou River, with stunning views and sunsets. The loft apartment is on the first floor, affording a wonderful view of the river and wetland and on the ground floor is a 2 bedroom garden apartment. Both units are fully kitted and are close to the main house making it ideal for friends or family sharing. This property makes use of well water and a septic tank.