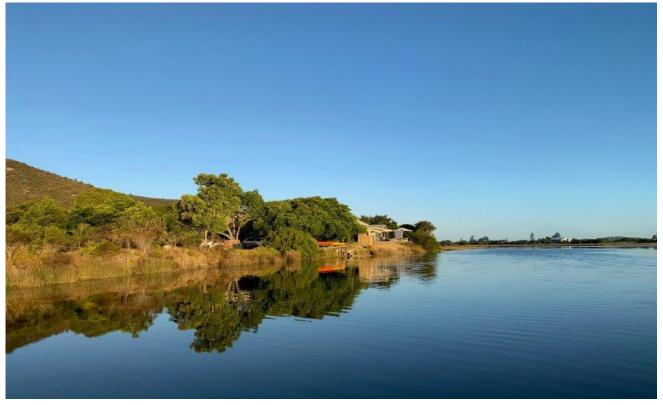

## Moonriver

This beautiful property which consists of a main house and 2 self catering units is situated on the banks of the Bitou River estuary with 200m of riverfront and glorious views over the wetlands. Abundant bird and marine life awaits you just outside Plettenberg Bay. The lounge and dining area of the main house opens onto a magnificent 'al-fresco' living and dining area. After a day of activities, sundowners can be enjoyed on the deck overlooking the river. A cosy fireplace can also be enjoyed on those chilly evenings. The 2 self catering units are right on the banks of the Bitou River, with stunning views and sunsets. The loft apartment is on the first floor, affording a wonderful view of the river and wetland and on the ground floor is a 2 bedroom garden apartment. Both units are fully kitted and are close to the main house making it ideal for friends or family sharing. This property makes use of well water and a septic tank.