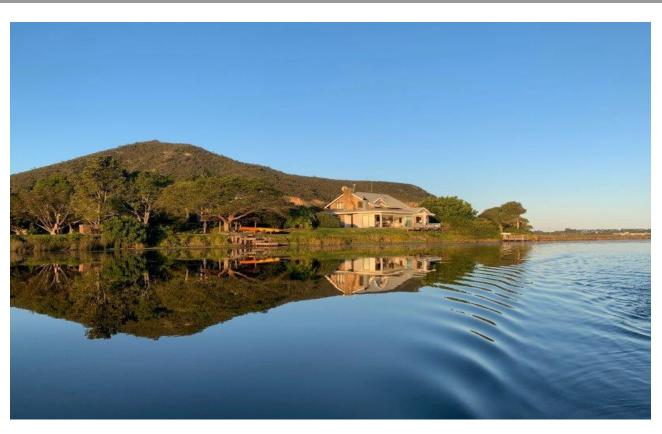

## Moonriver

This beautiful property which consists of a main house and 2 self catering units is situated on the banks of the Bitou River estuary with 200m of riverfront and glorious views over the wetlands. Abundant bird and marine life awaits you just outside Plettenberg Bay. The lounge and dining area of the main house opens onto a magnificent 'al-fresco' living and dining area. After a day of activities, sundowners can be enjoyed on the deck overlooking the river. A cosy fireplace can also be enjoyed on those chilly evenings. The 2 self catering units are right on the banks of the Bitou River, with stunning views and sunsets. The loft apartment is on the first floor, affording a wonderful view of the river and wetland and on the ground floor is a 2 bedroom garden apartment. Both units are fully kitted and are close to the main house making it ideal for friends or family sharing. This property makes use of well water and a septic tank.