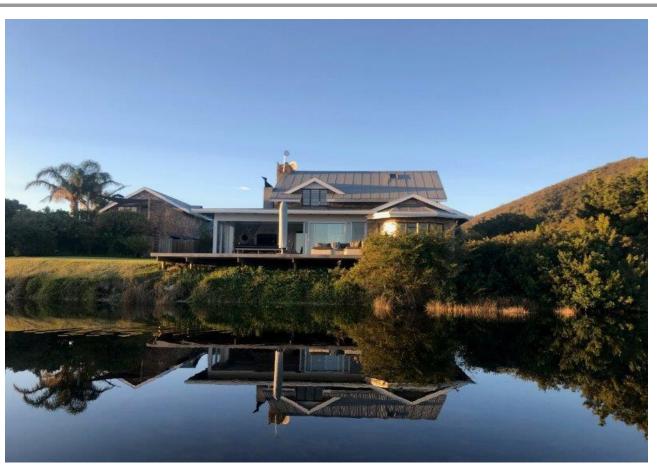

## Moonriver

This beautiful property which consists of a main house and 2 self catering units is situated on the banks of the Bitou River estuary with 200m of riverfront and glorious views over the wetlands. Abundant bird and marine life awaits you just outside Plettenberg Bay. The lounge and dining area of the main house opens onto a magnificent 'al-fresco' living and dining area. After a day of activities, sundowners can be enjoyed on the deck overlooking the river. A cosy fireplace can also be enjoyed on those chilly evenings. The 2 self catering units are right on the banks of the Bitou River, with stunning views and sunsets. The loft apartment is on the first floor, affording a wonderful view of the river and wetland and on the ground floor is a 2 bedroom garden apartment. Both units are fully kitted and are close to the main house making it ideal for friends or family sharing. This property makes use of well water and a septic tank.