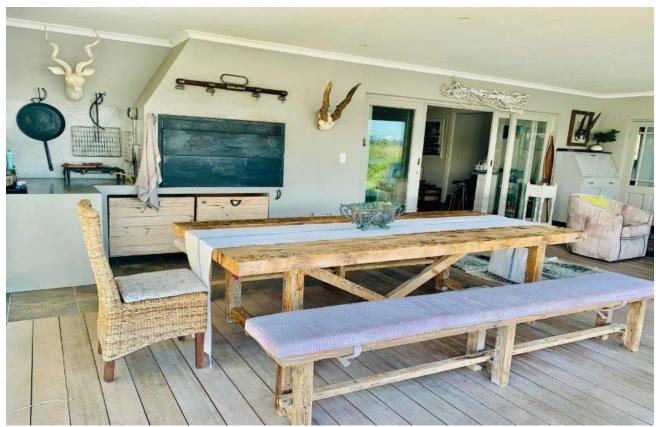

## Moonriver

This beautiful property which consists of a main house and 2 self catering units is situated on the banks of the Bitou River estuary with 200m of riverfront and glorious views over the wetlands. Abundant bird and marine life awaits you just outside Plettenberg Bay. The lounge and dining area of the main house opens onto a magnificent 'al-fresco' living and dining area. After a day of activities, sundowners can be enjoyed on the deck overlooking the river. A cosy fireplace can also be enjoyed on those chilly evenings. The 2 self catering units are right on the banks of the Bitou River, with stunning views and sunsets. The loft apartment is on the first floor, affording a wonderful view of the river and wetland and on the ground floor is a 2 bedroom garden apartment. Both units are fully kitted and are close to the main house making it ideal for friends or family sharing. This property makes use of well water and a septic tank.