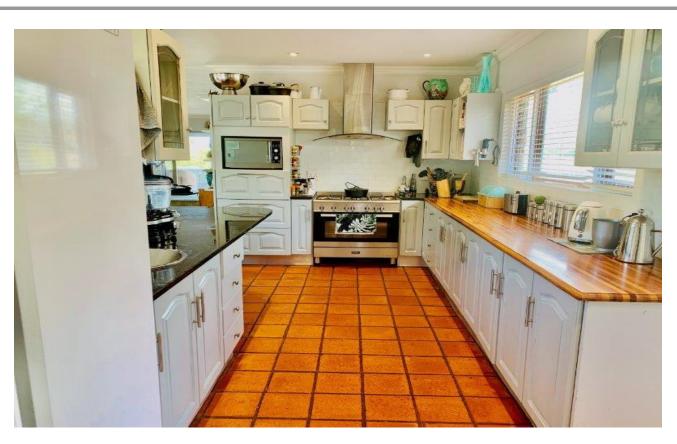

## Moonriver

This beautiful property which consists of a main house and 2 self catering units is situated on the banks of the Bitou River estuary with 200m of riverfront and glorious views over the wetlands. Abundant bird and marine life awaits you just outside Plettenberg Bay. The lounge and dining area of the main house opens onto a magnificent 'al-fresco' living and dining area. After a day of activities, sundowners can be enjoyed on the deck overlooking the river. A cosy fireplace can also be enjoyed on those chilly evenings. The 2 self catering units are right on the banks of the Bitou River, with stunning views and sunsets. The loft apartment is on the first floor, affording a wonderful view of the river and wetland and on the ground floor is a 2 bedroom garden apartment. Both units are fully kitted and are close to the main house making it ideal for friends or family sharing. This property makes use of well water and a septic tank.