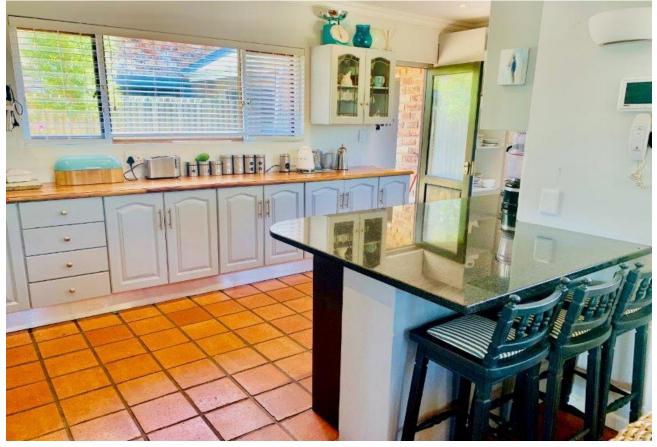

## Moonriver

This beautiful property which consists of a main house and 2 self catering units is situated on the banks of the Bitou River estuary with 200m of riverfront and glorious views over the wetlands. Abundant bird and marine life awaits you just outside Plettenberg Bay. The lounge and dining area of the main house opens onto a magnificent 'al-fresco' living and dining area. After a day of activities, sundowners can be enjoyed on the deck overlooking the river. A cosy fireplace can also be enjoyed on those chilly evenings. The 2 self catering units are right on the banks of the Bitou River, with stunning views and sunsets. The loft apartment is on the first floor, affording a wonderful view of the river and wetland and on the ground floor is a 2 bedroom garden apartment. Both units are fully kitted and are close to the main house making it ideal for friends or family sharing. This property makes use of well water and a septic tank.