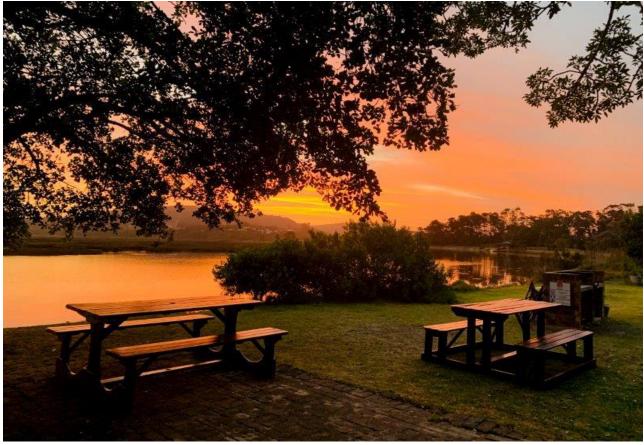

## Moonriver

This beautiful property which consists of a main house and 2 self catering units is situated on the banks of the Bitou River estuary with 200m of riverfront and glorious views over the wetlands. Abundant bird and marine life awaits you just outside Plettenberg Bay. The lounge and dining area of the main house opens onto a magnificent 'al-fresco' living and dining area. After a day of activities, sundowners can be enjoyed on the deck overlooking the river. A cosy fireplace can also be enjoyed on those chilly evenings. The 2 self catering units are right on the banks of the Bitou River, with stunning views and sunsets. The loft apartment is on the first floor, affording a wonderful view of the river and wetland and on the ground floor is a 2 bedroom garden apartment. Both units are fully kitted and are close to the main house making it ideal for friends or family sharing. This property makes use of well water and a septic tank.