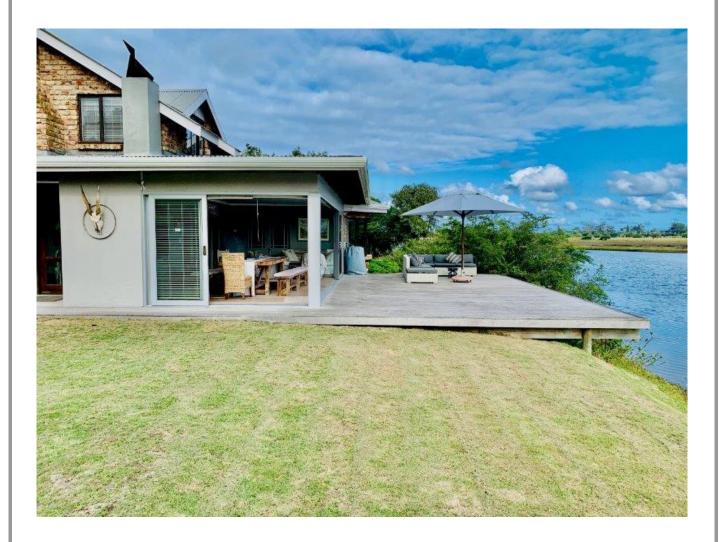

## Moonriver

This beautiful property which consists of a main house and 2 self catering units is situated on the banks of the Bitou River estuary with 200m of riverfront and glorious views over the wetlands. Abundant bird and marine life awaits you just outside Plettenberg Bay. The lounge and dining area of the main house opens onto a magnificent 'al-fresco' living and dining area. After a day of activities, sundowners can be enjoyed on the deck overlooking the river. A cosy fireplace can also be enjoyed on those chilly evenings. The 2 self catering units are right on the banks of the Bitou River, with stunning views and sunsets. The loft apartment is on the first floor, affording a wonderful view of the river and wetland and on the ground floor is a 2 bedroom garden apartment. Both units are fully kitted and are close to the main house making it ideal for friends or family sharing. This property makes use of well water and a septic tank.