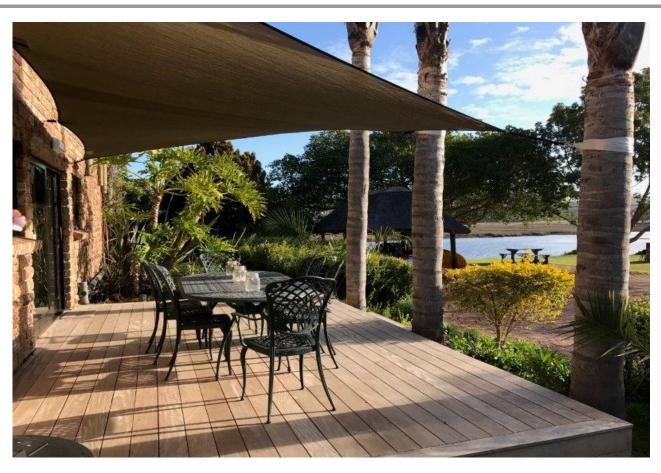

## Moonriver

This beautiful property which consists of a main house and 2 self catering units is situated on the banks of the Bitou River estuary with 200m of riverfront and glorious views over the wetlands. Abundant bird and marine life awaits you just outside Plettenberg Bay. The lounge and dining area of the main house opens onto a magnificent 'al-fresco' living and dining area. After a day of activities, sundowners can be enjoyed on the deck overlooking the river. A cosy fireplace can also be enjoyed on those chilly evenings. The 2 self catering units are right on the banks of the Bitou River, with stunning views and sunsets. The loft apartment is on the first floor, affording a wonderful view of the river and wetland and on the ground floor is a 2 bedroom garden apartment. Both units are fully kitted and are close to the main house making it ideal for friends or family sharing. This property makes use of well water and a septic tank.