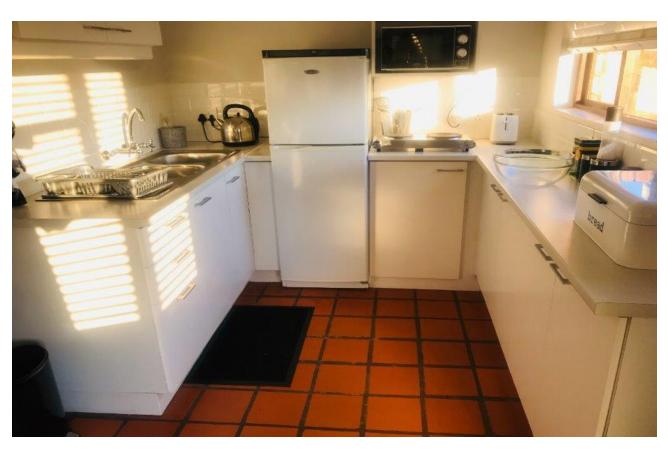

## Moonriver

This beautiful property which consists of a main house and 2 self catering units is situated on the banks of the Bitou River estuary with 200m of riverfront and glorious views over the wetlands. Abundant bird and marine life awaits you just outside Plettenberg Bay. The lounge and dining area of the main house opens onto a magnificent 'al-fresco' living and dining area. After a day of activities, sundowners can be enjoyed on the deck overlooking the river. A cosy fireplace can also be enjoyed on those chilly evenings. The 2 self catering units are right on the banks of the Bitou River, with stunning views and sunsets. The loft apartment is on the first floor, affording a wonderful view of the river and wetland and on the ground floor is a 2 bedroom garden apartment. Both units are fully kitted and are close to the main house making it ideal for friends or family sharing. This property makes use of well water and a septic tank.