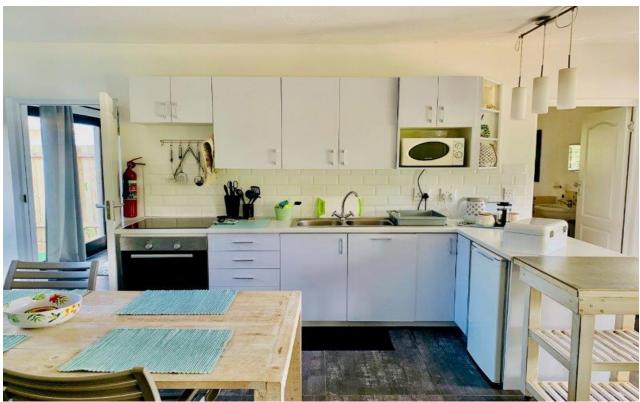

## Moonriver

This beautiful property which consists of a main house and 2 self catering units is situated on the banks of the Bitou River estuary with 200m of riverfront and glorious views over the wetlands. Abundant bird and marine life awaits you just outside Plettenberg Bay. The lounge and dining area of the main house opens onto a magnificent 'al-fresco' living and dining area. After a day of activities, sundowners can be enjoyed on the deck overlooking the river. A cosy fireplace can also be enjoyed on those chilly evenings. The 2 self catering units are right on the banks of the Bitou River, with stunning views and sunsets. The loft apartment is on the first floor, affording a wonderful view of the river and wetland and on the ground floor is a 2 bedroom garden apartment. Both units are fully kitted and are close to the main house making it ideal for friends or family sharing. This property makes use of well water and a septic tank.