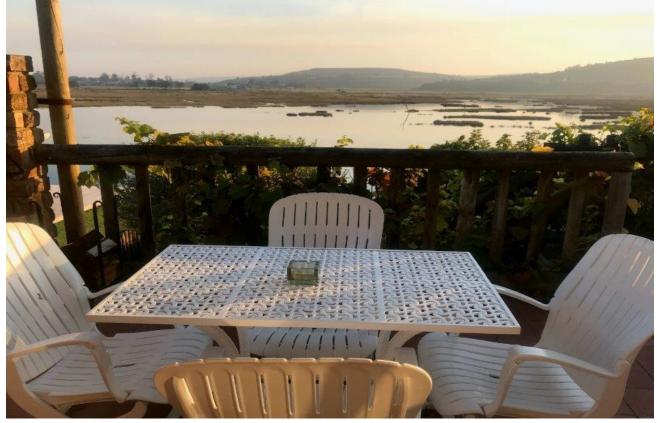

## Moonriver

This beautiful property which consists of a main house and 2 self catering units is situated on the banks of the Bitou River estuary with 200m of riverfront and glorious views over the wetlands. Abundant bird and marine life awaits you just outside Plettenberg Bay. The lounge and dining area of the main house opens onto a magnificent 'al-fresco' living and dining area. After a day of activities, sundowners can be enjoyed on the deck overlooking the river. A cosy fireplace can also be enjoyed on those chilly evenings. The 2 self catering units are right on the banks of the Bitou River, with stunning views and sunsets. The loft apartment is on the first floor, affording a wonderful view of the river and wetland and on the ground floor is a 2 bedroom garden apartment. Both units are fully kitted and are close to the main house making it ideal for friends or family sharing. This property makes use of well water and a septic tank.