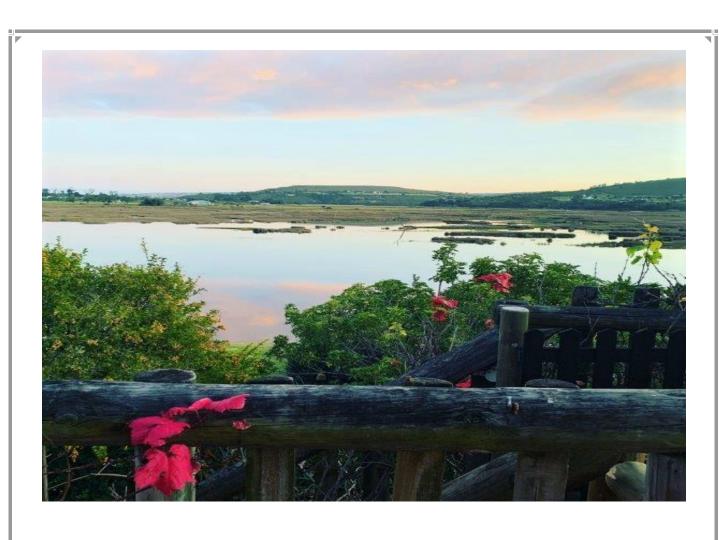

## Moonriver

This beautiful property which consists of a main house and 2 self catering units is situated on the banks of the Bitou River estuary with 200m of riverfront and glorious views over the wetlands. Abundant bird and marine life awaits you just outside Plettenberg Bay. The lounge and dining area of the main house opens onto a magnificent 'al-fresco' living and dining area. After a day of activities, sundowners can be enjoyed on the deck overlooking the river. A cosy fireplace can also be enjoyed on those chilly evenings. The 2 self catering units are right on the banks of the Bitou River, with stunning views and sunsets. The loft apartment is on the first floor, affording a wonderful view of the river and wetland and on the ground floor is a 2 bedroom garden apartment. Both units are fully kitted and are close to the main house making it ideal for friends or family sharing. This property makes use of well water and a septic tank.