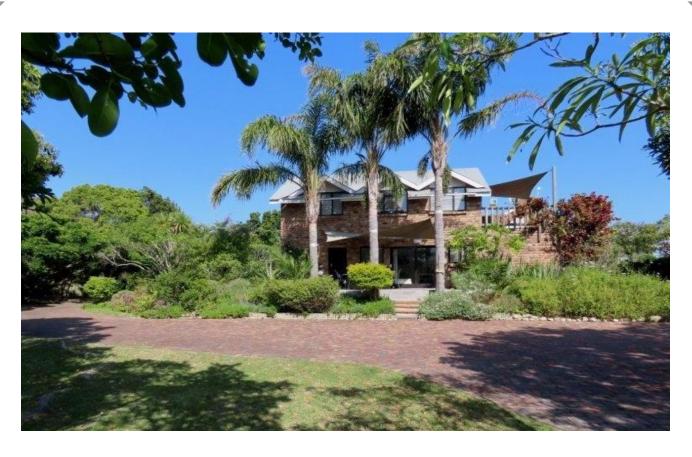

## Moonriver

This beautiful property which consists of a main house and 2 self catering units is situated on the banks of the Bitou River estuary with 200m of riverfront and glorious views over the wetlands. Abundant bird and marine life awaits you just outside Plettenberg Bay. The lounge and dining area of the main house opens onto a magnificent 'al-fresco' living and dining area. After a day of activities, sundowners can be enjoyed on the deck overlooking the river. A cosy fireplace can also be enjoyed on those chilly evenings. The 2 self catering units are right on the banks of the Bitou River, with stunning views and sunsets. The loft apartment is on the first floor, affording a wonderful view of the river and wetland and on the ground floor is a 2 bedroom garden apartment. Both units are fully kitted and are close to the main house making it ideal for friends or family sharing. This property makes use of well water and a septic tank.