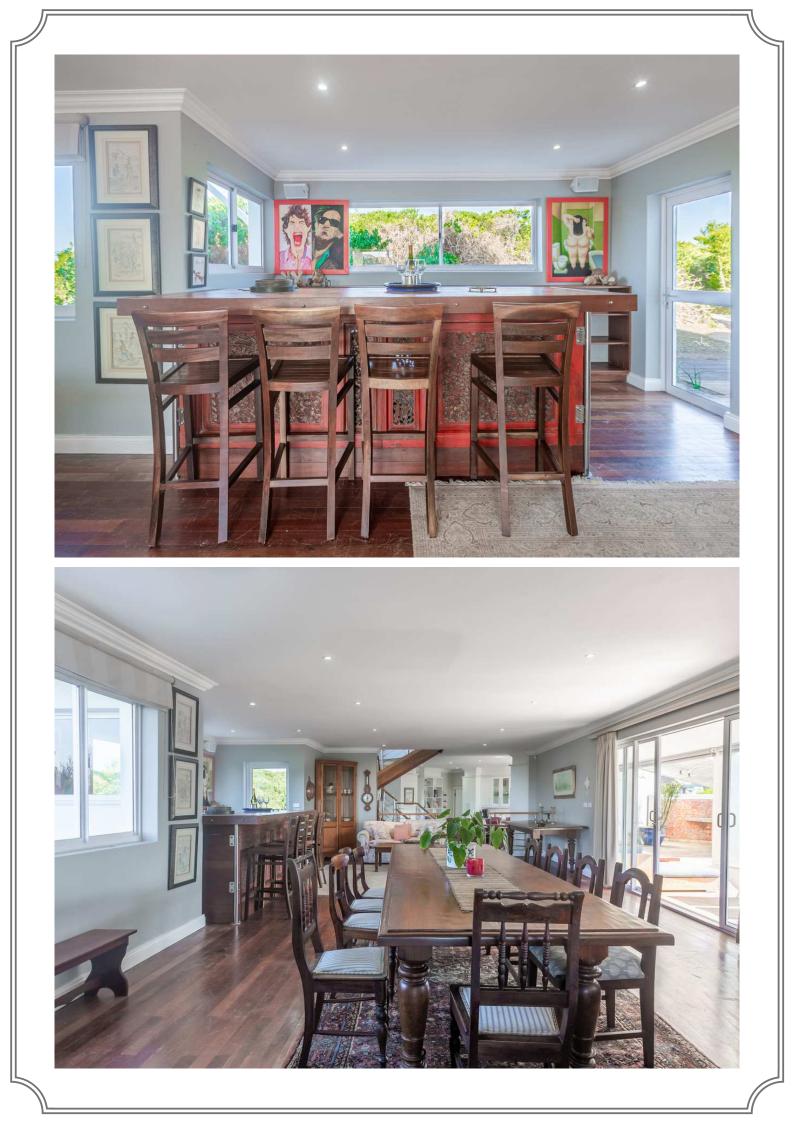

The main living space is situated on the first floor with an open plan lounge, bar and living area leading out onto a generous wooden deck. Here you will also find a fully equipped kitchen and scullery as well as an en suite bedroom (bath and shower) with queen size bed.