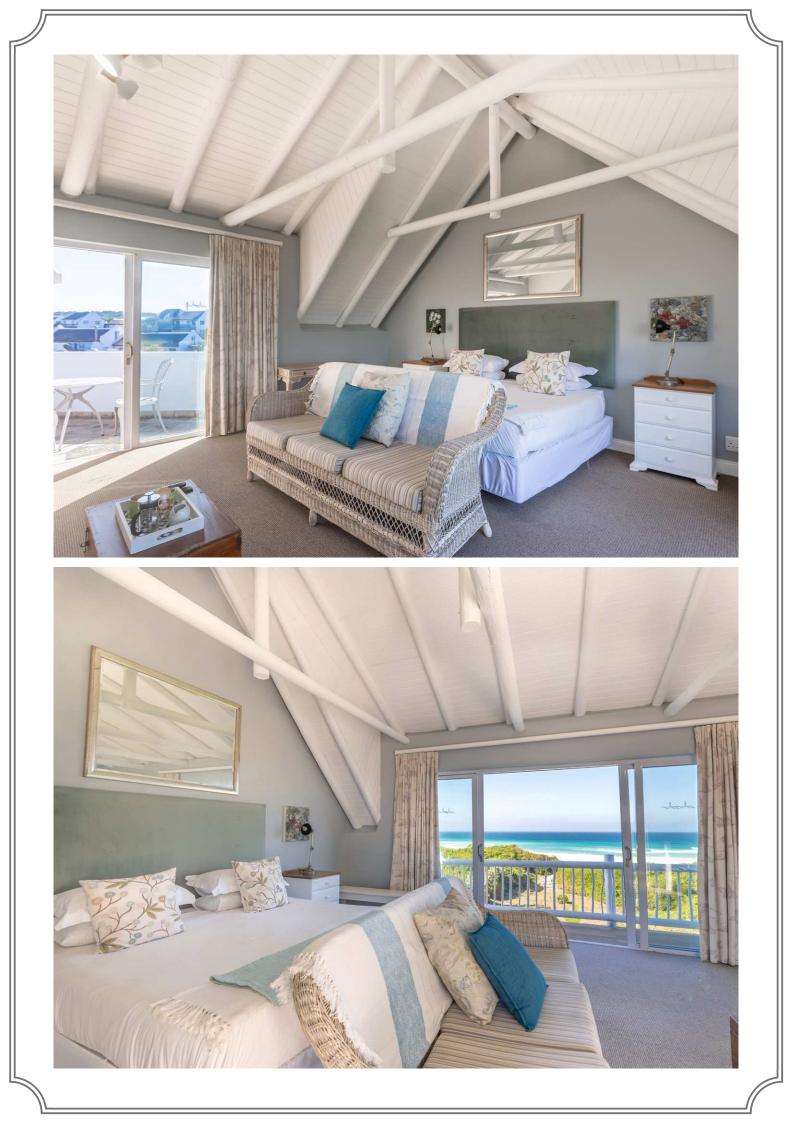

The second floor comprises of three en suite bedrooms. The first sports a king size bed with shower and bath. The second bedroom offers two single beds as well as a shower and bath, while the third bedroom is furnished with a queen size bed and spacious shower. The second floor is completed with a cozy TV room.