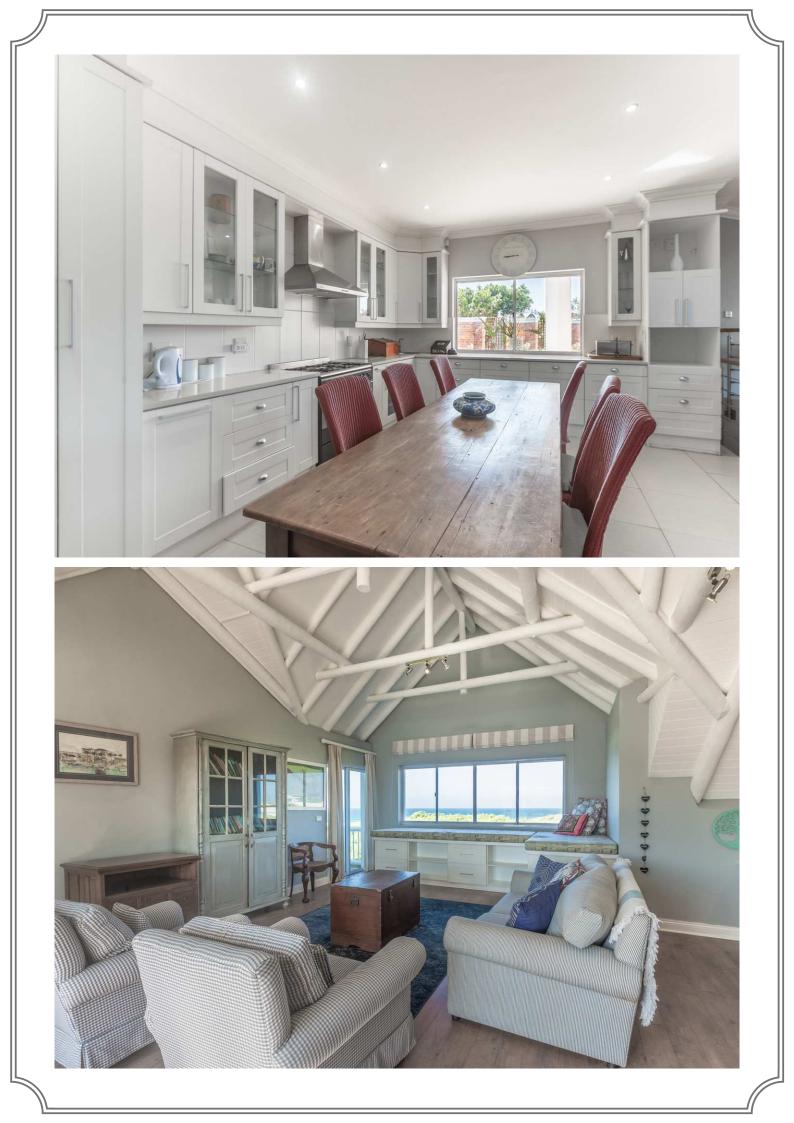

The main living space is situated on the first floor with an open plan lounge, bar and living area leading out onto a generous wooden deck. Here you will also find a fully equipped kitchen and scullery as well as an en suite bedroom (bath and shower) with queen size bed.