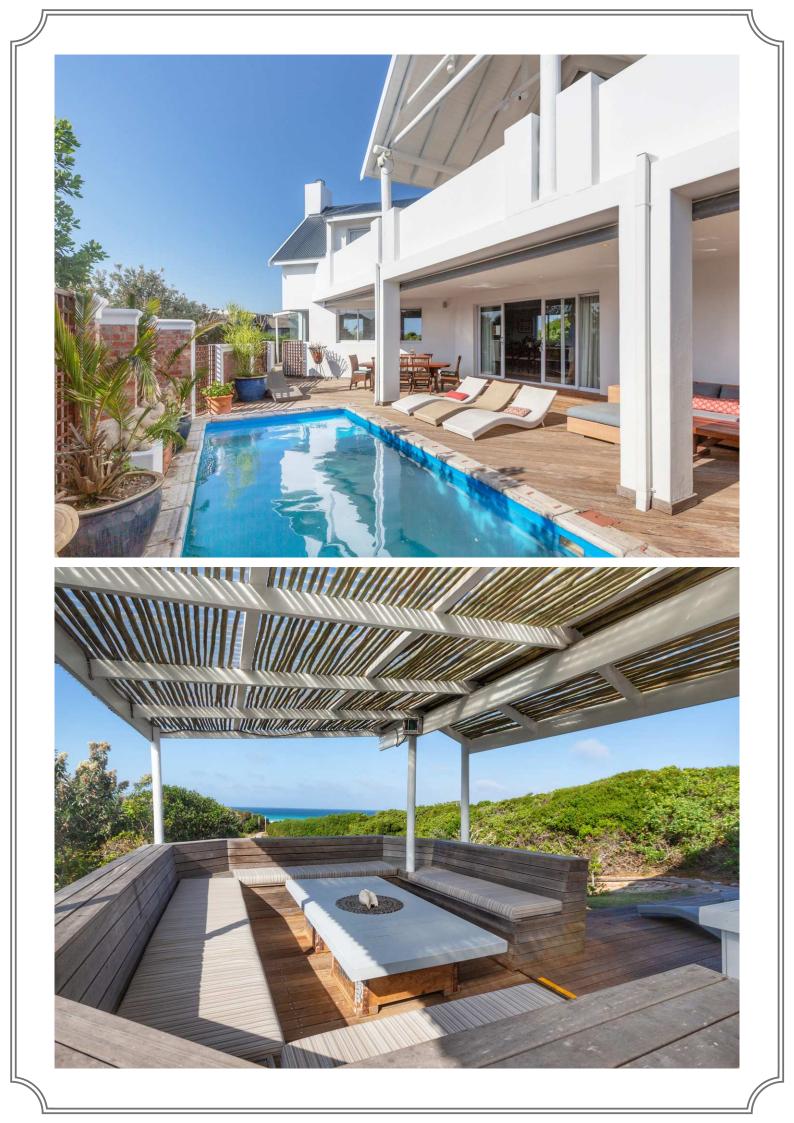

The 5th en-suite bedroom is downstairs, on the ground level, with a double bed and its own patio. Special touches that add to this jewel's appeal include direct and private access to the sandy shores of Seal Point beach, a sheltered, private swimming pool with braai facilities, lock-up double garage, and your own garden to enjoy. Two TVs, a sound system, and every deck offering inspiring ocean views round off the allure of Moonpath.