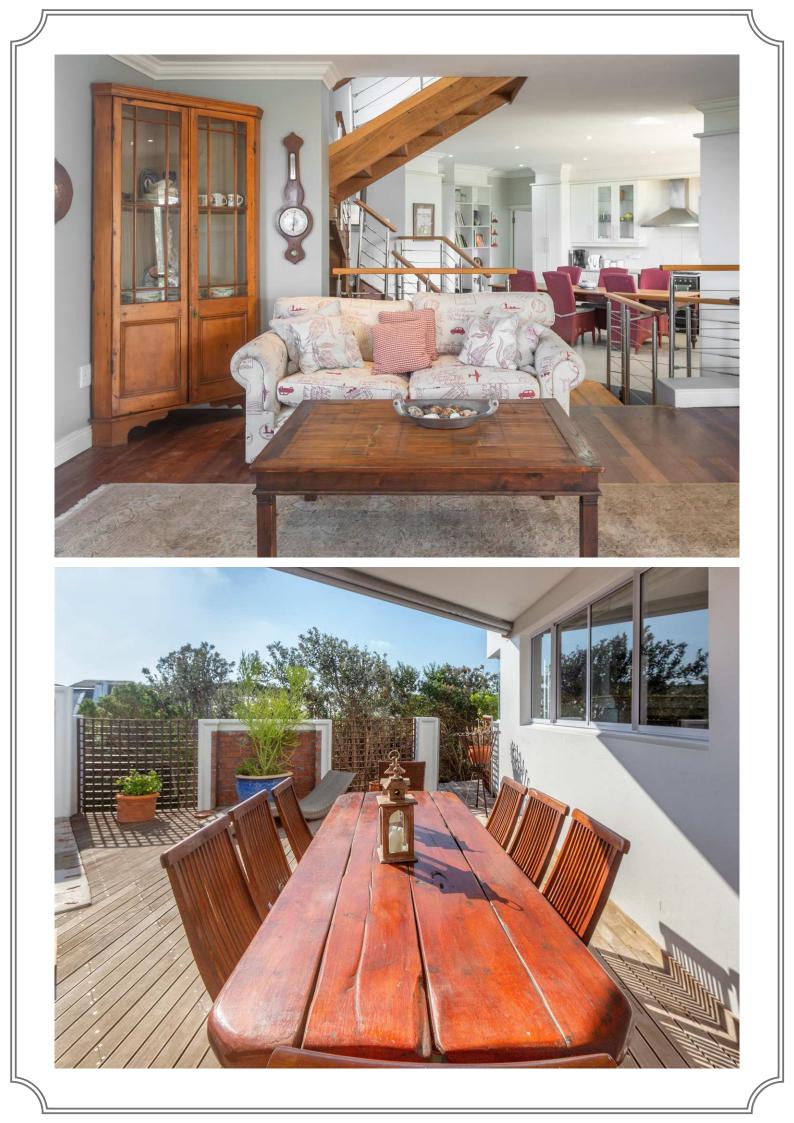

The main living space is situated on the first floor with an open plan lounge, bar and living area leading out onto a generous wooden deck. Here you will also find a fully equipped kitchen and scullery as well as an en suite bedroom (bath and shower) with queen size bed.