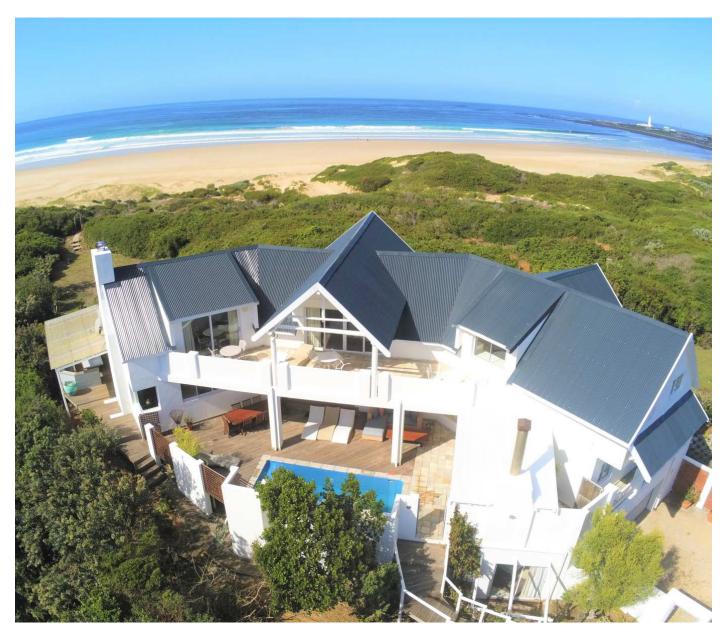

The 5th en-suite bedroom is downstairs, on the ground level, with a double bed and its own patio. Special touches that add to this jewel's appeal include direct and private access to the sandy shores of Seal Point beach, a sheltered, private swimming pool with braai facilities, lock-up double garage, and your own garden to enjoy. Two TVs, a sound system, and every deck offering inspiring ocean views round off the allure of Moonpath.