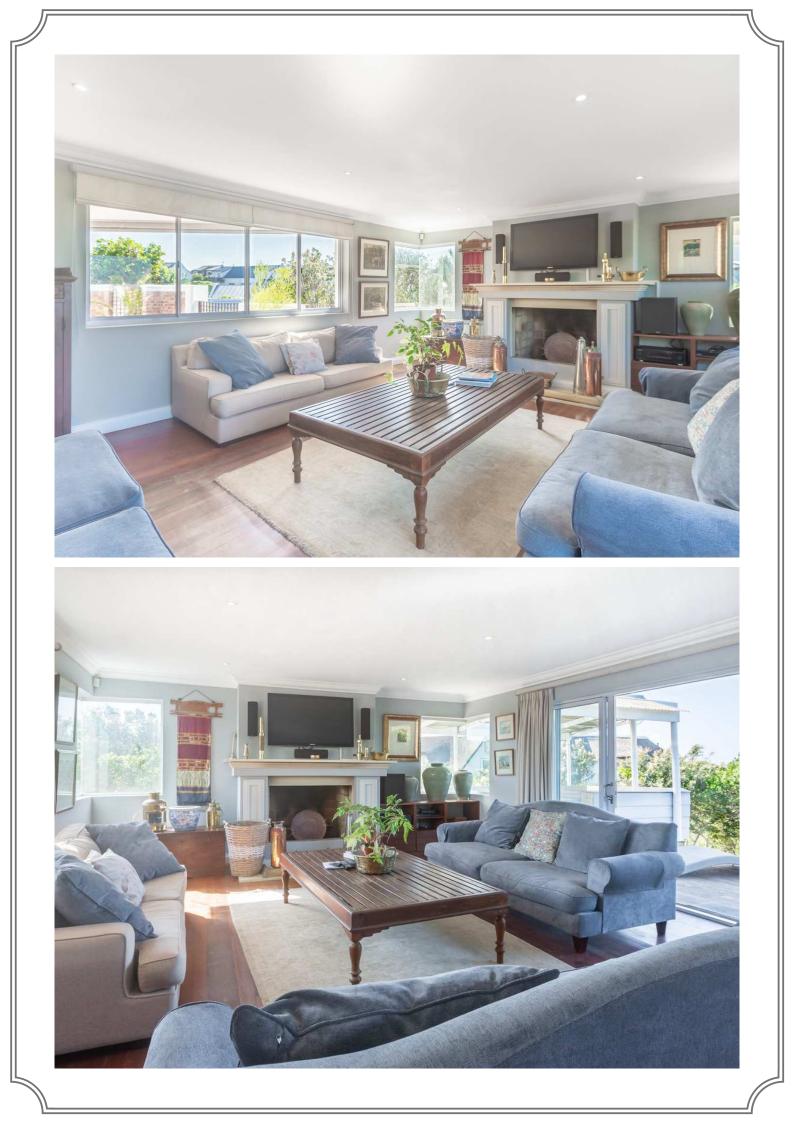

The second floor comprises of three en suite bedrooms. The first sports a king size bed with shower and bath. The second bedroom offers two single beds as well as a shower and bath, while the third bedroom is furnished with a queen size bed and spacious shower. The second floor is completed with a cozy TV room.