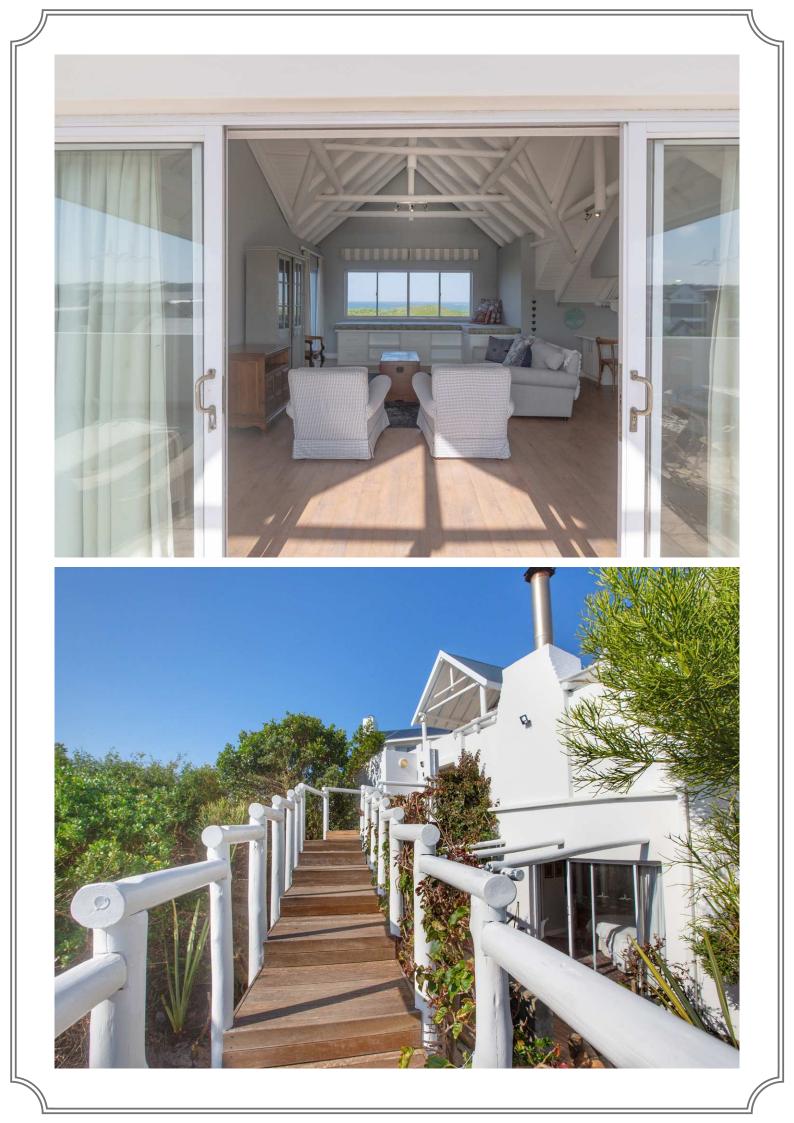

The 5th en-suite bedroom is downstairs, on the ground level, with a double bed and its own patio. Special touches that add to this jewel's appeal include direct and private access to the sandy shores of Seal Point beach, a sheltered, private swimming pool with braai facilities, lock-up double garage, and your own garden to enjoy. Two TVs, a sound system, and every deck offering inspiring ocean views round off the allure of Moonpath.